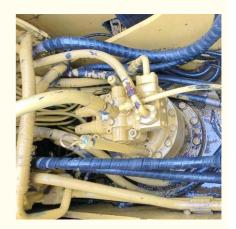

### **Product Specification**

Showroom Location: None · Operating Weight: 20ton 1.2 M<sup>3</sup> . Bucket Capacity: · Machine Weight: 20000 KG Hydraulic Cylinder Brand: Original • Hydraulic Pump Brand: Original • Hydraulic Valve Brand: Original • Engine Brand: CAT 110 KW • Power: • Machinery Test Report: Provided • Video Outgoing-inspection: Provided

• Core Components: Pressure Vessel, Motor, Bearing, Gear,

Pump, Gearbox, Engine, PLC

Year: 2018Working Hours: 2846