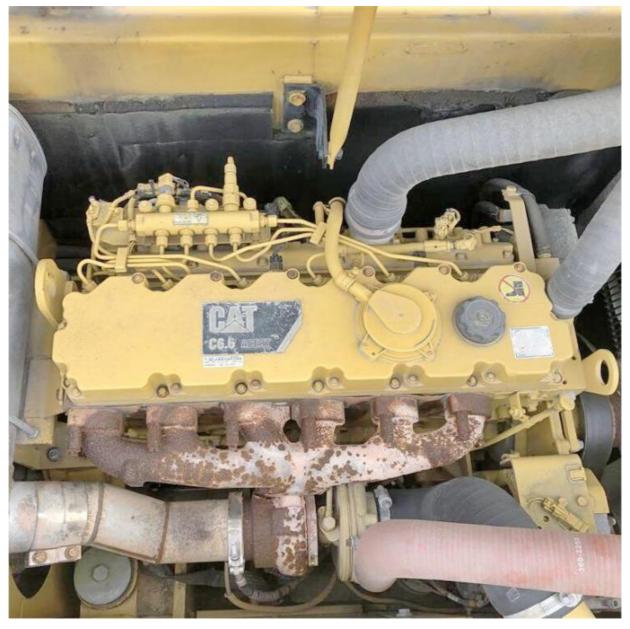

## More Images

# Product Description

### **Product Specification**

Showroom Location: None · Operating Weight: 20ton 1.2 M<sup>3</sup> . Bucket Capacity: · Machine Weight: 20000 KG Hydraulic Cylinder Brand: Original • Hydraulic Pump Brand: Original • Hydraulic Valve Brand: Original • Engine Brand: CAT 110 KW • Power: • Machinery Test Report: Provided • Video Outgoing-inspection: Provided