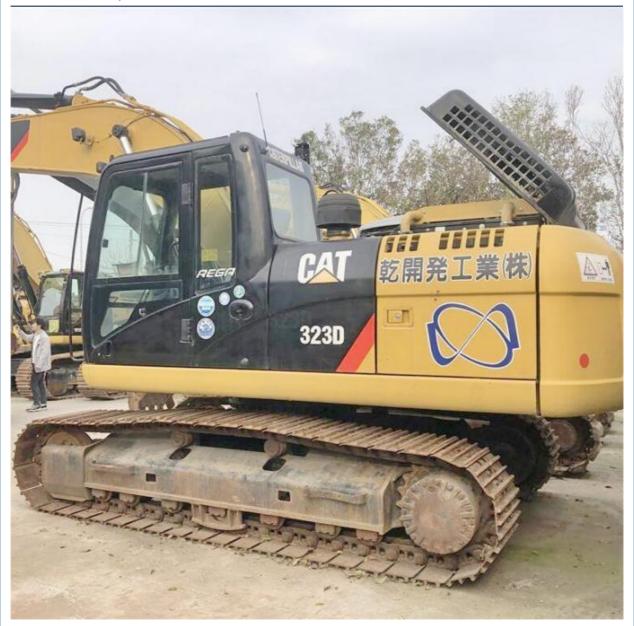

# Most Favorable CAT 323D Excavator with 2846 Working Hours and 2018 Year in Shanghai

### **Product Specification**

Showroom Location: None · Operating Weight: 20ton 1.2 M<sup>3</sup> . Bucket Capacity: · Machine Weight: 20000 KG Hydraulic Cylinder Brand: Original • Hydraulic Pump Brand: Original • Hydraulic Valve Brand: Original • Engine Brand: CAT 110 KW • Power: • Machinery Test Report: Provided • Video Outgoing-inspection: Provided

• Core Components: Pressure Vessel, Motor, Bearing, Gear,

Pump, Gearbox, Engine, PLC

Year: 2018Working Hours: 2846