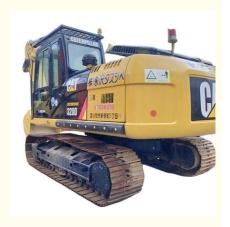

# Most Favorable CAT 323D Excavator with 2846 Working Hours and 2018 Year in Shanghai

### **Product Specification**

Showroom Location: None · Operating Weight: 20ton 1.2 M<sup>3</sup> . Bucket Capacity: · Machine Weight: 20000 KG Hydraulic Cylinder Brand: Original • Hydraulic Pump Brand: Original • Hydraulic Valve Brand: Original • Engine Brand: CAT 110 KW • Power: • Machinery Test Report: Provided • Video Outgoing-inspection: Provided

• Core Components: Pressure Vessel, Motor, Bearing, Gear,

Pump, Gearbox, Engine, PLC

Year: 2018Working Hours: 2846