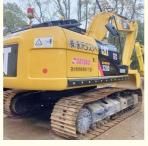

# Most Favorable CAT 323D Excavator with 2846 Working Hours and 2018 Year in Shanghai

### **Product Specification**

Showroom Location: None · Operating Weight: 20ton 1.2 M<sup>3</sup> . Bucket Capacity: · Machine Weight: 20000 KG Hydraulic Cylinder Brand: Original • Hydraulic Pump Brand: Original • Hydraulic Valve Brand: Original • Engine Brand: CAT 110 KW • Power: • Machinery Test Report: Provided • Video Outgoing-inspection: Provided

• Core Components: Pressure Vessel, Motor, Bearing, Gear,

Pump, Gearbox, Engine, PLC

Year: 2018Working Hours: 2846