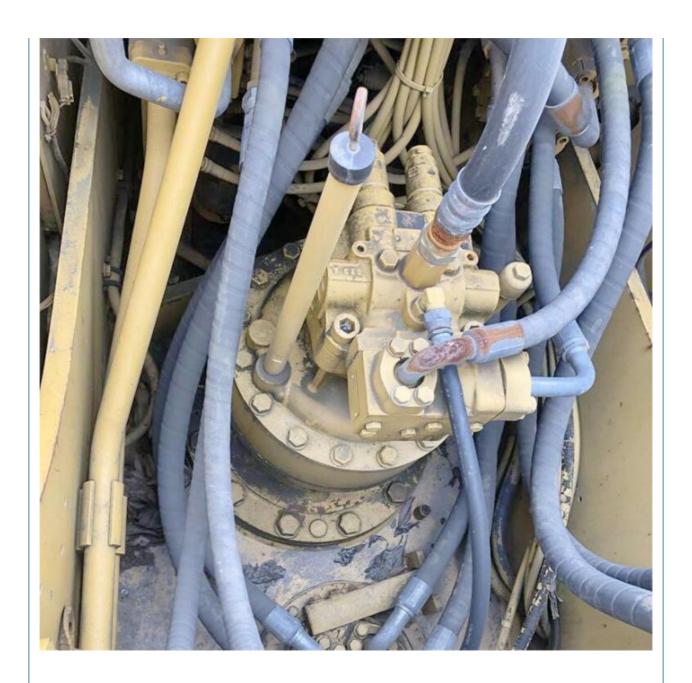

# Most Favorable CAT 323D Excavator with 2846 Working Hours and 2018 Year in Shanghai

#### **Basic Information**

Place of Origin: Japan

• Price: \$25,000.00/units 1-3 units



### **Product Specification**

Showroom Location: None · Operating Weight: 20ton 1.2 M<sup>3</sup> . Bucket Capacity: · Machine Weight: 20000 KG Hydraulic Cylinder Brand: Original • Hydraulic Pump Brand: Original • Hydraulic Valve Brand: Original • Engine Brand: CAT 110 KW • Power: • Machinery Test Report: Provided • Video Outgoing-inspection: Provided

• Core Components: Pressure Vessel, Motor, Bearing, Gear,

Pump, Gearbox, Engine, PLC

Year: 2018Working Hours: 2846



## More Images









# Product Description

# **Product Description**











### Models Of Excavators We Sell

Komatsu used excavator

Hyundai used

Carter used excavator

PC20/PC30/PC35/PC40/PC50/PC55/PC56/PC60/PC70/PC75/PC78/PC10 0/PC110/PC120/PC128/PC130/PC138/PC150/PC160/PC200/PC210/PC22 0/PC228/PC240/PC270/PC300/PC350/PC360/PC400/PC450/PC460/PC49

0/PC650

CAT303/CAT305/CAT305.5/CAT306/CAT307/CAT308/CAT311/CAT312/C AT313/CAT315/CAT318/CAT320/CAT323/CAT324/CAT325/CAT326/CAT3

R55/R60/R70/R75/R80/R110/R115/R130/R150/R200/R205/R210/R220/R2

29/CAT330/CAT336/CAT340/CAT345/CAT349/CAT375

Doosan used excavator DH(DX)35/55/60/70/75/80/150/200/215/220/225/235/260/300/350/370/420/

500/530

Sany used excavator SY16/SY35/SY55/SY60/SY65/SY75/SY85/SY95/SY115/SY135/SY155/SY

205/SY215/SY235/SY265/SY305/SY335/SY365

/ZX330/ZX350/ZX360/ZX450/ZX600

Kobelco used excavat