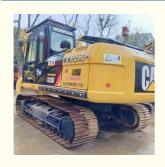

# Most Favorable CAT 323D Excavator with 2846 Working Hours and 2018 Year in Shanghai

### **Product Specification**

Showroom Location: None · Operating Weight: 20ton 1.2 M<sup>3</sup> . Bucket Capacity: · Machine Weight: 20000 KG Hydraulic Cylinder Brand: Original • Hydraulic Pump Brand: Original • Hydraulic Valve Brand: Original • Engine Brand: CAT 110 KW • Power: • Machinery Test Report: Provided • Video Outgoing-inspection: Provided

• Core Components: Pressure Vessel, Motor, Bearing, Gear,

Pump, Gearbox, Engine, PLC

Year: 2018Working Hours: 2846