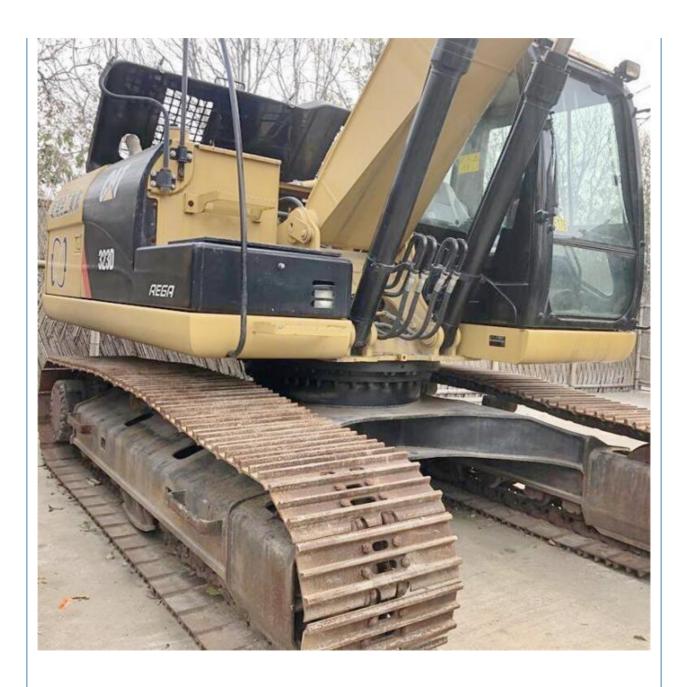

# Most Favorable CAT 323D Excavator with 2846 Working Hours and 2018 Year in Shanghai

#### **Basic Information**

Place of Origin: Japan

• Price: \$25,000.00/units 1-3 units



### **Product Specification**

Showroom Location: None · Operating Weight: 20ton 1.2 M<sup>3</sup> . Bucket Capacity: · Machine Weight: 20000 KG Hydraulic Cylinder Brand: Original • Hydraulic Pump Brand: Original • Hydraulic Valve Brand: Original • Engine Brand: CAT 110 KW • Power: • Machinery Test Report: Provided • Video Outgoing-inspection: Provided

• Core Components: Pressure Vessel, Motor, Bearing, Gear,

Pump, Gearbox, Engine, PLC

Year: 2018Working Hours: 2846



## More Images









# Product Description

# **Product Description**











### Models Of Excavators We Sell

Komatsu used excavator

Hyundai used

Carter used excavator

PC20/PC30/PC35/PC40/PC50/PC55/PC56/PC60/PC70/PC75/PC78/PC10 0/PC110/PC120/PC128/PC130/PC138/PC150/PC160/PC200/PC210/PC22 0/PC228/PC240/PC270/PC300/PC350/PC360/PC400/PC450/PC460/PC49

0/PC650

CAT303/CAT305/CAT305.5/CAT306/CAT307/CAT308/CAT311/CAT312/C AT313/CAT315/CAT318/CAT320/CAT323/CAT324/CAT325/CAT326/CAT3

R55/R60/R70/R75/R80/R110/R115/R130/R150/R200/R205/R210/R220/R2

29/CAT330/CAT336/CAT340/CAT345/CAT349/CAT375

Doosan used excavator DH(DX)35/55/60/70/75/80/150/200/215/220/225/235/260/300/350/370/420/

500/530

Sany used excavator SY16/SY35/SY55/SY60/SY65/SY75/SY85/SY95/SY115/SY135/SY155/SY

205/SY215/SY235/SY265/SY305/SY335/SY365

/ZX330/ZX350/ZX360/ZX450/ZX600

Kobelco used excav