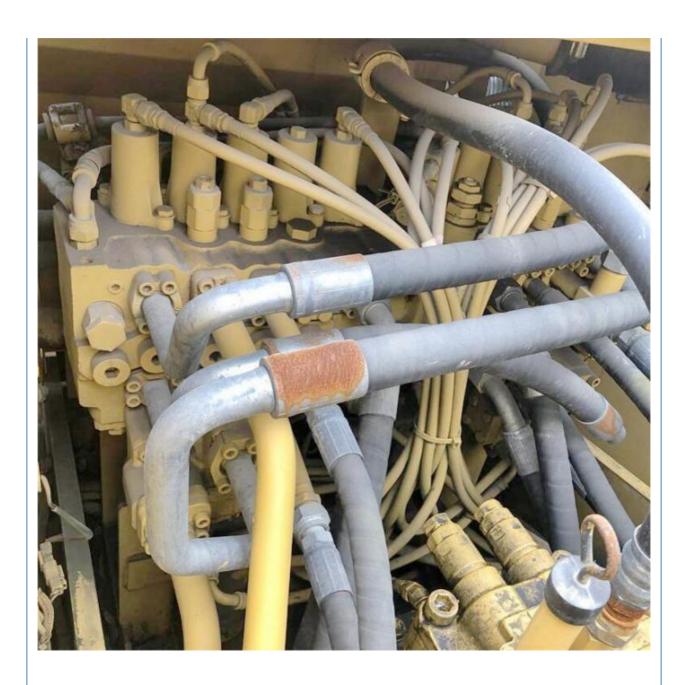

# Most Favorable CAT 323D Excavator with 2846 Working Hours and 2018 Year in Shanghai

#### **Basic Information**

Place of Origin: Japan

• Price: \$25,000.00/units 1-3 units



### **Product Specification**

Showroom Location: None · Operating Weight: 20ton 1.2 M<sup>3</sup> . Bucket Capacity: · Machine Weight: 20000 KG Hydraulic Cylinder Brand: Original • Hydraulic Pump Brand: Original • Hydraulic Valve Brand: Original • Engine Brand: CAT 110 KW • Power: • Machinery Test Report: Provided • Video Outgoing-inspection: Provided

• Core Components: Pressure Vessel, Motor, Bearing, Gear,

Pump, Gearbox, Engine, PLC

Year: 2018Working Hours: 2846



## More Images









# Product Description

# **Product Description**











### Models Of Excavators We Sell

Komatsu used excavator

Hyundai used

Carter used excavator

PC20/PC30/PC35/PC40/PC50/PC55/PC56/PC60/PC70/PC75/PC78/PC10 0/PC110/PC120/PC128/PC130/PC138/PC150/PC160/PC200/PC210/PC22 0/PC228/PC240/PC270/PC300/PC350/PC360/PC400/PC450/PC460/PC49

0/PC650

CAT303/CAT305/CAT305.5/CAT306/CAT307/CAT308/CAT311/CAT312/C AT313/CAT315/CAT318/CAT320/CAT323/CAT324/CAT325/CAT326/CAT3

R55/R60/R70/R75/R80/R110/R115/R130/R150/R200/R205/R210/R220/R2

29/CAT330/CAT336/CAT340/CAT345/CAT349/CAT375

Doosan used excavator DH(DX)35/55/60/70/75/80/150/200/215/220/225/235/260/300/350/370/420/

500/530

Sany used excavator SY16/SY35/SY55/SY60/SY65/SY75/SY85/SY95/SY115/SY135/SY155/SY

205/SY215/SY235/SY265/SY305/SY335/SY365

/ZX330/ZX350/ZX360/ZX450/ZX600

Kobelco used excavator