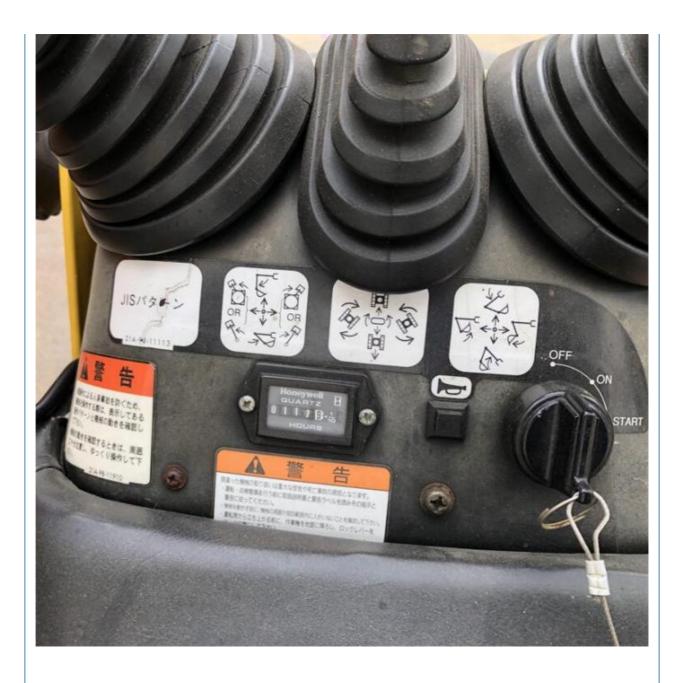

## 2019 Komatsu PC01 Excavator Used Excavator with and Active Operating Weight of 0.1ton



### **Product Specification**

• Showroom Location: None • Operating Weight: 0.1ton 0.008m<sup>3</sup> Bucket Capacity: • Machine Weight: 100 KG • Hydraulic Cylinder Brand: Original • Hydraulic Pump Brand: Original • Hydraulic Valve Brand: Original Komatsu . Engine Brand: 2.6KW • Power: • Machinery Test Report: Provided • Video Outgoing-inspection: Provided • Core Components: Pressure Vessel, Motor, Bearing, Gear, Pump, Gearbox, Engine, PLC • Year: 2019

110



### More Images

Working Hours:



# Product Description













# Models Of Excavators We Sell

| Komatsu used<br>excavator      PC20/PC30/PC35/PC40/PC50/PC56/PC60/PC70/PC75/PC78/PC10<br>0/PC110/PC120/PC128/PC130/PC138/PC150/PC160/PC200/PC210/PC22<br>0/PC228/PC240/PC270/PC300/PC350/PC360/PC400/PC450/PC460/PC49<br>0/PC650        Carter used excavator      CAT303/CAT305/CAT305.5/CAT306/CAT307/CAT308/CAT311/CAT312/C<br>AT313/CAT315/CAT318/CAT322/CAT324/CAT325/CAT326/CAT3<br>29/CAT330/CAT336/CAT340/CAT345/CAT349/CAT325/CAT326/CAT3<br>29/CAT330/CAT336/CAT340/CAT345/CAT349/CAT375        Doosan used excavator      DH(DX)35/55/60/70/75/80/150/200/215/220/225/235/260/300/350/370/420/<br>500/530        Sany used excavator      SY16/SY35/SY55/SY60/SY65/SY75/SY85/SY95/SY115/SY135/SY155/SY<br>205/SY215/SY225/SY265/SY305/SY335/SY365        Hitachi used excavat