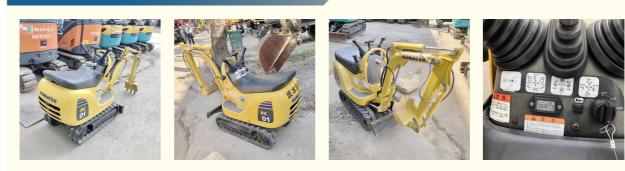

## 2019 Komatsu PC01 Excavator Used Excavator with and Active Operating Weight of 0.1ton



### **Product Specification**

• Showroom Location: None • Operating Weight: 0.1ton 0.008m<sup>3</sup> Bucket Capacity: • Machine Weight: 100 KG • Hydraulic Cylinder Brand: Original • Hydraulic Pump Brand: Original • Hydraulic Valve Brand: Original Komatsu . Engine Brand: 2.6KW • Power: • Machinery Test Report: Provided • Video Outgoing-inspection: Provided • Core Components: Pressure Vessel, Motor, Bearing, Gear, Pump, Gearbox, Engine, PLC • Year: 2019

110



### More Images

Working Hours:



# Product Description













# Models Of Excavators We Sell

| Komatsu used<br>excavator      PC20/PC30/PC35/PC40/PC50/PC56/PC60/PC70/PC75/PC78/PC10<br>0/PC110/PC120/PC128/PC130/PC138/PC150/PC160/PC200/PC210/PC22<br>0/PC228/PC240/PC270/PC300/PC350/PC360/PC400/PC450/PC460/PC49<br>0/PC650        Carter used excavator      CAT303/CAT305/CAT305.5/CAT306/CAT307/CAT308/CAT311/CAT312/C<br>AT313/CAT315/CAT318/CAT322/CAT324/CAT325/CAT326/CAT3<br>29/CAT330/CAT336/CAT340/CAT345/CAT349/CAT325/CAT326/CAT3<br>29/CAT330/CAT336/CAT340/CAT345/CAT349/CAT375        Doosan used excavator      DH(DX)35/55/60/70/75/80/150/200/215/220/225/235/260/300/350/370/420/<br>500/530        Sany used excavator      SY16/SY35/SY55/SY60/SY65/SY75/SY85/SY95/SY115/SY135/SY155/SY<br>205/SY215/SY225/SY265/SY305/SY335/SY