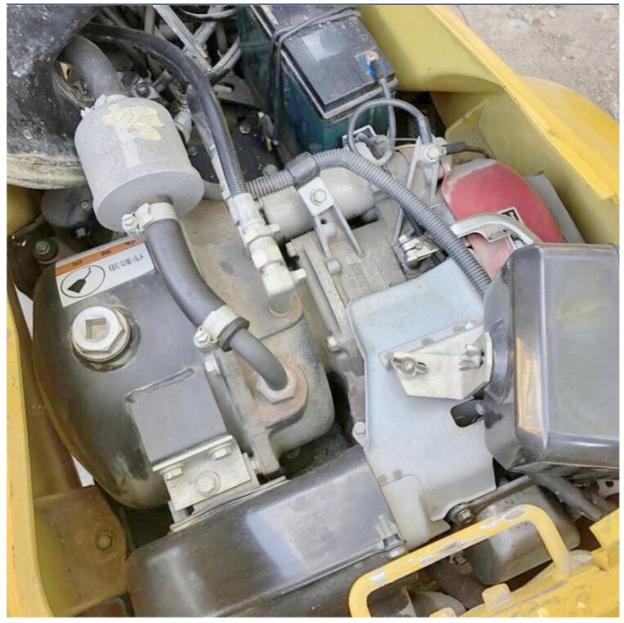

## 2019 Komatsu PC01 Excavator Used Excavator with and Active Operating Weight of 0.1ton



### **Product Specification**

• Showroom Location: None • Operating Weight: 0.1ton 0.008m<sup>3</sup> Bucket Capacity: • Machine Weight: 100 KG • Hydraulic Cylinder Brand: Original • Hydraulic Pump Brand: Original • Hydraulic Valve Brand: Original Komatsu . Engine Brand: 2.6KW • Power: • Machinery Test Report: Provided • Video Outgoing-inspection: Provided • Core Components: Pressure Vessel, Motor, Bearing, Gear, Pump, Gearbox, Engine, PLC • Year: 2019

110



### More Images

Working Hours:



# Product Description













# Models Of Excavators We Sell

| Komatsu used<br>excavator      PC20/PC30/PC35/PC40/PC50/PC56/PC60/PC70/PC75/PC78/PC10<br>0/PC110/PC120/PC128/PC130/PC138/PC150/PC160/PC200/PC210/PC22<br>0/PC228/PC240/PC270/PC300/PC350/PC360/PC400/PC450/PC460/PC49<br>0/PC650        Carter used excavator      CAT303/CAT305/CAT305.5/CAT306/CAT307/CAT308/CAT311/CAT312/C<br>AT313/CAT315/CAT318/CAT322/CAT324/CAT325/CAT326/CAT3<br>29/CAT330/CAT336/CAT340/CAT345/CAT349/CAT325/CAT326/CAT3<br>29/CAT330/CAT336/CAT340/CAT345/CAT349/CAT375        Doosan used excavator      DH(DX)35/55/60/70/75/80/150/200/215/220/225/235/260/300/350/370/420/<br>500/530        Sany used excavator      SY16/SY35/SY55/SY60/SY65/SY75/SY85/SY95/SY115/SY135/SY155/SY<br>205/SY215/SY225/SY265/SY305/SY335/SY365        Hitachi used e