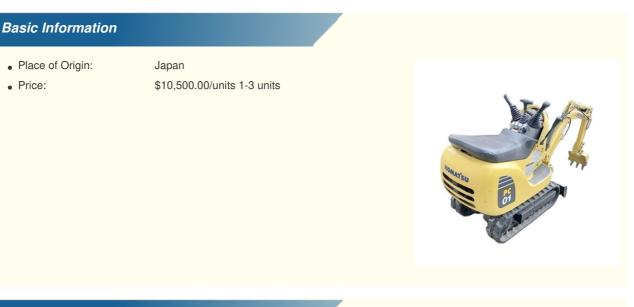

## 2019 Komatsu PC01 Excavator Used Excavator with and Active Operating Weight of 0.1ton

### **Product Specification**

• Showroom Location: None • Operating Weight: 0.1ton 0.008m<sup>3</sup> Bucket Capacity: • Machine Weight: 100 KG • Hydraulic Cylinder Brand: Original • Hydraulic Pump Brand: Original • Hydraulic Valve Brand: Original Komatsu . Engine Brand: 2.6KW • Power: • Machinery Test Report: Provided • Video Outgoing-inspection: Provided • Core Components: Pressure Vessel, Motor, Bearing, Gear, Pump, Gearbox, Engine, PLC • Year: 2019