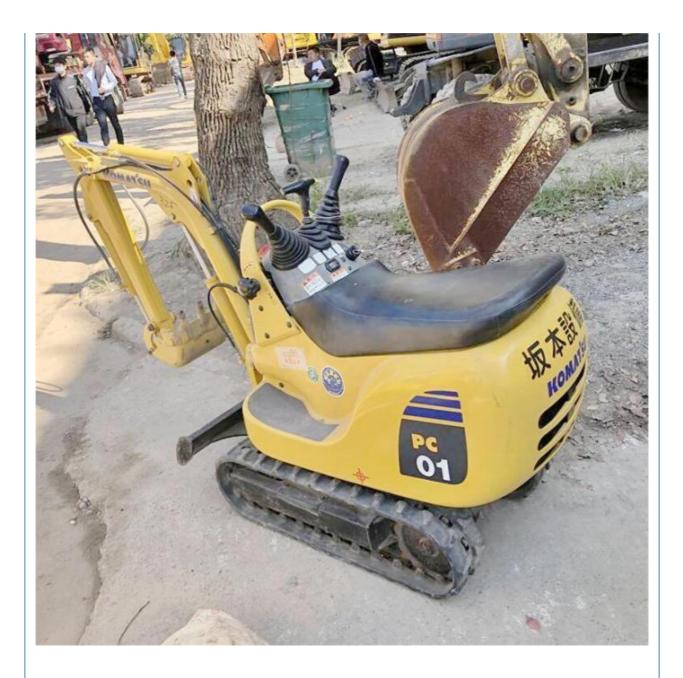

## 2019 Komatsu PC01 Excavator Used Excavator with and Active Operating Weight of 0.1ton

### **Product Specification**

• Showroom Location: None • Operating Weight: 0.1ton 0.008m<sup>3</sup> Bucket Capacity: • Machine Weight: 100 KG • Hydraulic Cylinder Brand: Original • Hydraulic Pump Brand: Original • Hydraulic Valve Brand: Original Komatsu . Engine Brand: 2.6KW • Power: • Machinery Test Report: Provided • Video Outgoing-inspection: Provided • Core Components: Pressure Vessel, Motor, Bearing, Gear, Pump, Gearbox, Engine, PLC • Year: 2019