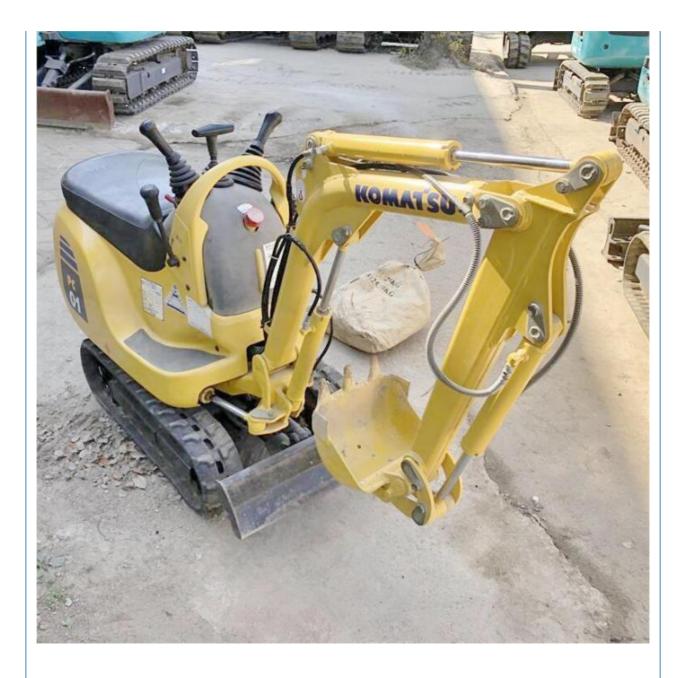

## 2019 Komatsu PC01 Excavator Used Excavator with and Active Operating Weight of 0.1ton

### **Product Specification**

• Showroom Location: None • Operating Weight: 0.1ton 0.008m<sup>3</sup> Bucket Capacity: • Machine Weight: 100 KG • Hydraulic Cylinder Brand: Original • Hydraulic Pump Brand: Original • Hydraulic Valve Brand: Original Komatsu . Engine Brand: 2.6KW • Power: • Machinery Test Report: Provided • Video Outgoing-inspection: Provided • Core Components: Pressure Vessel, Motor, Bearing, Gear, Pump, Gearbox, Engine, PLC • Year: 2019