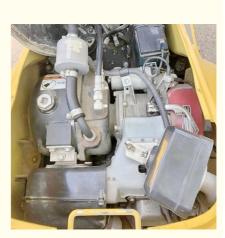

## 2019 Komatsu PC01 Excavator Used Excavator with and Active Operating Weight of 0.1ton



### **Product Specification**

• Showroom Location: None • Operating Weight: 0.1ton 0.008m<sup>3</sup> Bucket Capacity: • Machine Weight: 100 KG • Hydraulic Cylinder Brand: Original • Hydraulic Pump Brand: Original • Hydraulic Valve Brand: Original Komatsu . Engine Brand: 2.6KW • Power: • Machinery Test Report: Provided • Video Outgoing-inspection: Provided • Core Components: Pressure Vessel, Motor, Bearing, Gear, Pump, Gearbox, Engine, PLC • Year: 2019

110



### More Images

Working Hours:



# Product Description













# Models Of Excavators We Sell

| Komatsu used<br>excavator      PC20/PC30/PC35/PC40/PC50/PC56/PC60/PC70/PC75/PC78/PC10<br>0/PC110/PC120/PC128/PC130/PC138/PC150/PC160/PC200/PC210/PC22<br>0/PC228/PC240/PC270/PC300/PC350/PC360/PC400/PC450/PC460/PC49<br>0/PC650        Carter used excavator      CAT303/CAT305/CAT305.5/CAT306/CAT307/CAT308/CAT311/CAT312/C<br>AT313/CAT315/CAT318/CAT322/CAT324/CAT325/CAT326/CAT3<br>29/CAT330/CAT336/CAT340/CAT345/CAT349/CAT325/CAT326/CAT3<br>29/CAT330/CAT336/CAT340/CAT345/CAT349/CAT375        Doosan used excavator      DH(DX)35/55/60/70/75/80/150/200/215/220/225/235/260/300/350/370/420/<br>500/530        Sany used excavator      SY16/SY35/SY55/SY60/SY65/SY75/SY85/SY95/SY115/SY135/SY155/SY<br>2