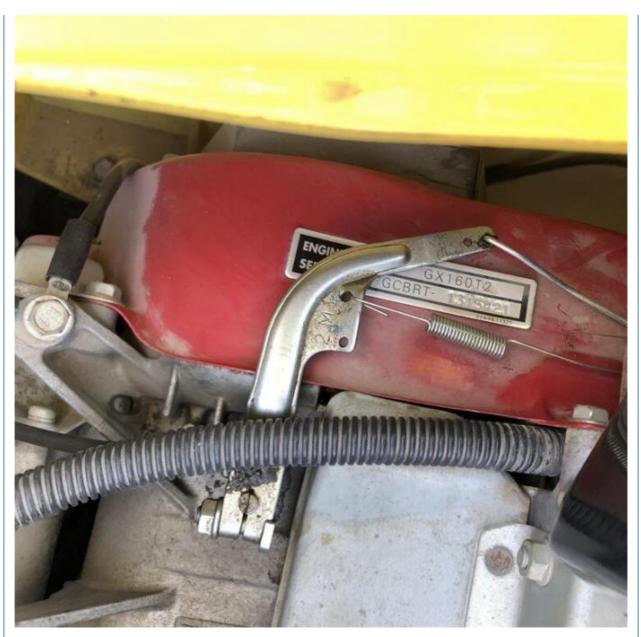

### **Product Specification**

• Showroom Location: None • Operating Weight: 0.1ton 0.008m<sup>3</sup> Bucket Capacity: • Machine Weight: 100 KG • Hydraulic Cylinder Brand: Original • Hydraulic Pump Brand: Original • Hydraulic Valve Brand: Original Komatsu . Engine Brand: 2.6KW • Power: • Machinery Test Report: Provided • Video Outgoing-inspection: Provided • Core Components: Pressure Vessel, Motor, Bearing, Gear, Pump, Gearbox, Engine, PLC • Year: 2019