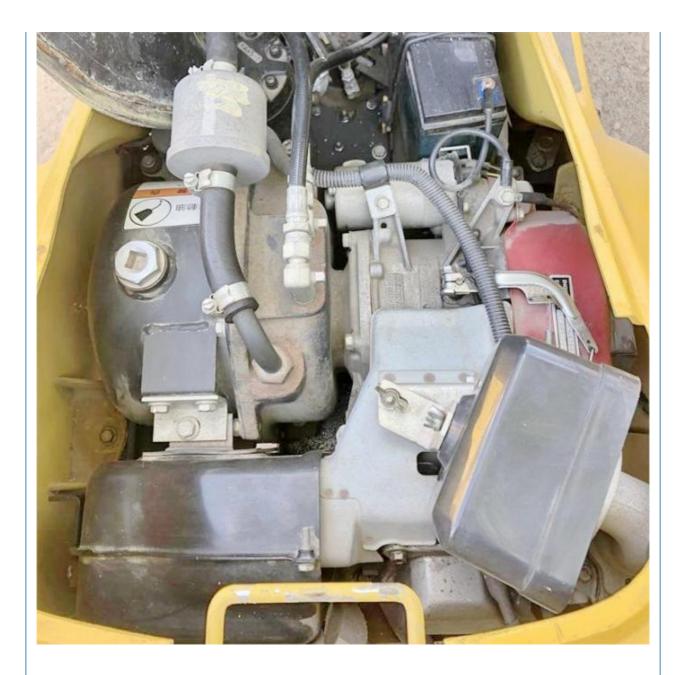

### **Product Specification**

• Showroom Location: None • Operating Weight: 0.1ton 0.008m<sup>3</sup> Bucket Capacity: • Machine Weight: 100 KG • Hydraulic Cylinder Brand: Original • Hydraulic Pump Brand: Original • Hydraulic Valve Brand: Original Komatsu . Engine Brand: 2.6KW • Power: • Machinery Test Report: Provided • Video Outgoing-inspection: Provided • Core Components: Pressure Vessel, Motor, Bearing, Gear, Pump, Gearbox, Engine, PLC • Year: 2019