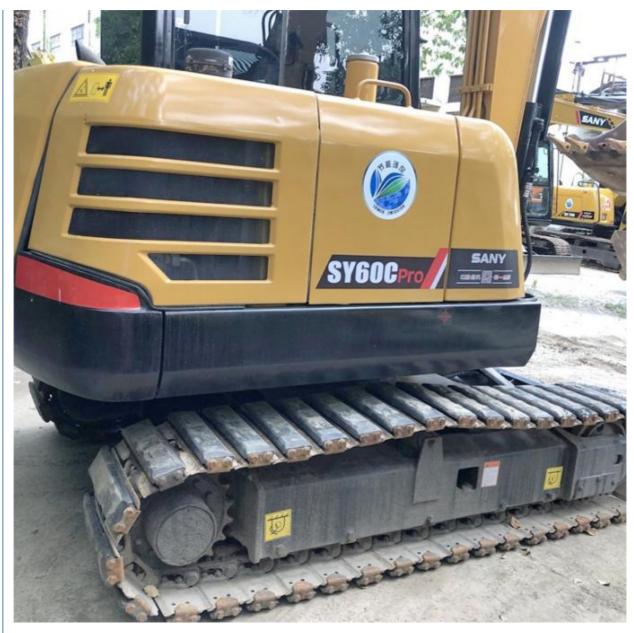

# ISUZU Engine Used SANY Mini Excavator 6 Ton SY60C Small Digger Excavator for Projects

### **Product Specification**

Showroom Location: None · Operating Weight: 6TON 0.23 . Bucket Capacity: • Machine Weight: 6000 KG • Hydraulic Cylinder Brand: Original • Hydraulic Pump Brand: Original • Hydraulic Valve Brand: Original ISUZU . Engine Brand: 40.9KW • Power: • Machinery Test Report: Provided • Video Outgoing-inspection: Provided