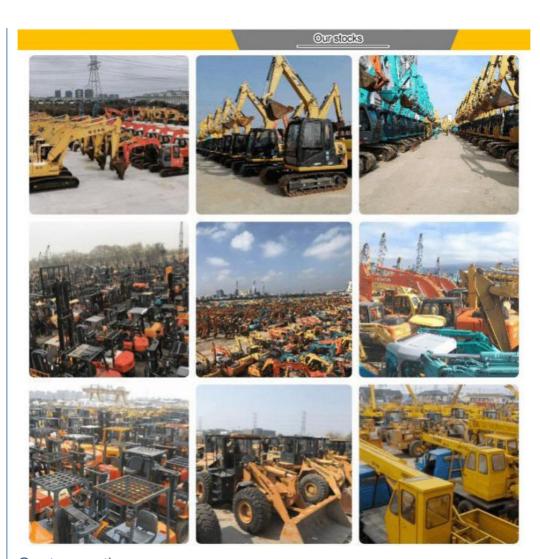

### Company Profile

Shanghai Kaishu Machinery Equipment Co., Ltd was established in 2017, we have our own factory which covers an area of 67,000 square meters, with 200 employees. As a leading used excavator supplier in China, Shanghai Kaishu Machinery Equipment Co., Ltd has numerous construction machinery. Our teams are composed of a purchasing team, a technical support team, a vehicle-parts supply center, a foreign trade sales team and a quality testing center.

Our full range of products include: used excavators, used loaders, used graders, used bulldozers, used forklifts, used cranes and other used construction machinery products. Our engineering machines are mainly from China, the United States, Japan, South Korea and other manufacturing countries, quality assurance is our hallmark. Our machines are sold to many regions at home and abroad, and we have rich export experience.

In order to serve our customers better, we deal in three(3) thousand units of construction machinery all year round and ensure delivery within 7-30 days after payment. Our team can serve you around the clock (24/7) and we hope to build a long-term business relationship with you.