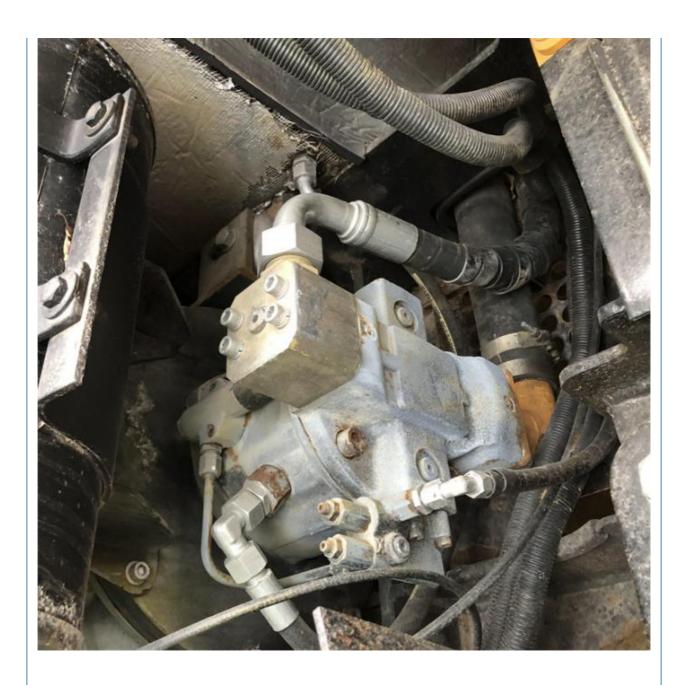

### **Product Specification**

Showroom Location: None · Operating Weight: 6TON 0.23 . Bucket Capacity: • Machine Weight: 6000 KG • Hydraulic Cylinder Brand: Original • Hydraulic Pump Brand: Original • Hydraulic Valve Brand: Original ISUZU . Engine Brand: 40.9KW • Power: • Machinery Test Report: Provided • Video Outgoing-inspection: Provided

• Core Components: Pressure Vessel, Motor, Bearing, Gear,

Pump, Gearbox, Engine, PLC

Year: 2018Working Hours: 0-2000