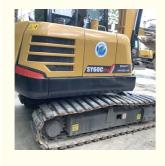

# ISUZU Engine Used SANY Mini Excavator 6 Ton SY60C Small Digger Excavator for Projects

### **Product Specification**

Showroom Location: None · Operating Weight: 6TON 0.23 . Bucket Capacity: • Machine Weight: 6000 KG • Hydraulic Cylinder Brand: Original • Hydraulic Pump Brand: Original • Hydraulic Valve Brand: Original ISUZU . Engine Brand: 40.9KW • Power: • Machinery Test Report: Provided • Video Outgoing-inspection: Provided