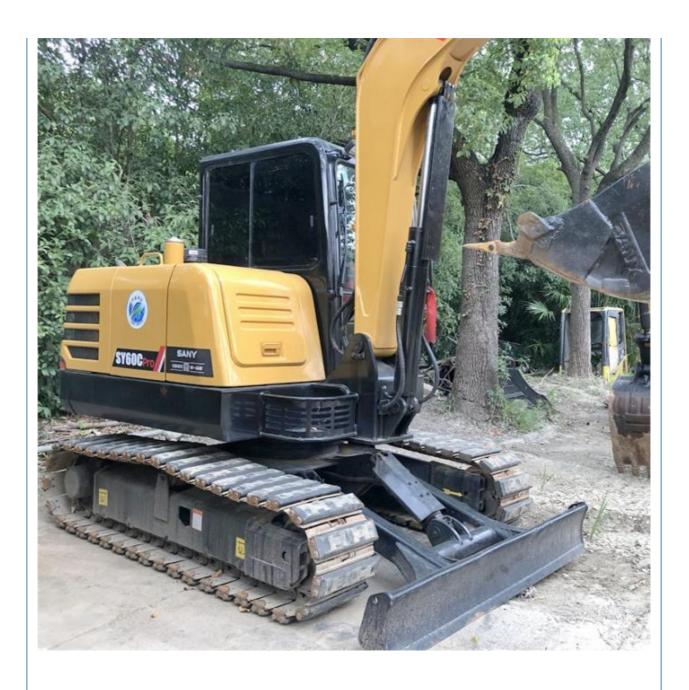

# ISUZU Engine Used SANY Mini Excavator 6 Ton SY60C Small Digger Excavator for Projects

### **Product Specification**

Showroom Location: None · Operating Weight: 6TON 0.23 . Bucket Capacity: • Machine Weight: 6000 KG • Hydraulic Cylinder Brand: Original • Hydraulic Pump Brand: Original • Hydraulic Valve Brand: Original ISUZU . Engine Brand: 40.9KW • Power: • Machinery Test Report: Provided • Video Outgoing-inspection: Provided

### More Images