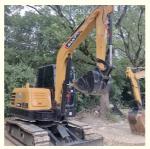

# ISUZU Engine Used SANY Mini Excavator 6 Ton SY60C Small Digger Excavator for Projects

### **Basic Information**

• Place of Origin: China

• Price: \$9,800.00/units 1-3 units



### **Product Specification**

Showroom Location: None · Operating Weight: 6TON 0.23 . Bucket Capacity: • Machine Weight: 6000 KG • Hydraulic Cylinder Brand: Original • Hydraulic Pump Brand: Original • Hydraulic Valve Brand: Original ISUZU . Engine Brand: 40.9KW • Power: • Machinery Test Report: Provided • Video Outgoing-inspection: Provided

• Core Components: Pressure Vessel, Motor, Bearing, Gear,

Pump, Gearbox, Engine, PLC

Year: 2018Working Hours: 0-2000



### More Images









# Product Description

# **Product Description**















### Models Of Excavators We Sell

Komatsu used excavator

Carter used excavator

PC20/PC30/PC35/PC40/PC50/PC55/PC56/PC60/PC70/PC75/PC78/PC10 0/PC110/PC120/PC128/PC130/PC138/PC150/PC160/PC200/PC210/PC22 0/PC228/PC240/PC270/PC300/PC350/PC360/PC400/PC450/PC460/PC49

0/PC650

CAT303/CAT305/CAT305.5/CAT306/CAT307/CAT308/CAT311/CAT312/C AT313/CAT315/CAT318/CAT320/CAT323/CAT324/CAT325/CAT326/CAT3

29/CAT330/CAT336/CAT340/CAT345/CAT349/CAT375

DH(DX)35/55/60/70/75/80/150/200/215/220/225/235/260/300/350/370/420/ Doosan used excavator 500/530

SY16/SY35/SY55/SY60/SY65/SY75/SY85/SY95/SY115/SY135/SY155/SY Sany used excavator

205/SY215/SY235/SY265/SY305/SY335/SY365

EX50/EX55/EX60/EX100/EX120/EX200/ZX50/ZX55/ZX60/ZX70/ZX75/ZX1 20/ZX