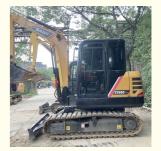

# ISUZU Engine Used SANY Mini Excavator 6 Ton SY60C Small Digger Excavator for Projects

### **Product Specification**

Showroom Location: None · Operating Weight: 6TON 0.23 . Bucket Capacity: • Machine Weight: 6000 KG • Hydraulic Cylinder Brand: Original • Hydraulic Pump Brand: Original • Hydraulic Valve Brand: Original ISUZU . Engine Brand: 40.9KW • Power: • Machinery Test Report: Provided • Video Outgoing-inspection: Provided

### More Images