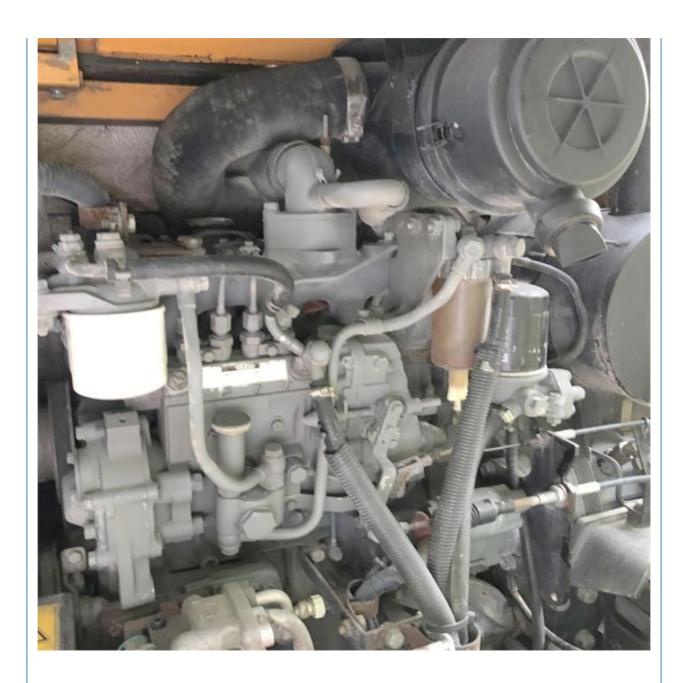

### **Product Specification**

Showroom Location: None · Operating Weight: 6TON 0.23 . Bucket Capacity: • Machine Weight: 6000 KG • Hydraulic Cylinder Brand: Original • Hydraulic Pump Brand: Original • Hydraulic Valve Brand: Original ISUZU . Engine Brand: 40.9KW • Power: • Machinery Test Report: Provided • Video Outgoing-inspection: Provided

• Core Components: Pressure Vessel, Motor, Bearing, Gear,

Pump, Gearbox, Engine, PLC

Year: 2018Working Hours: 0-2000