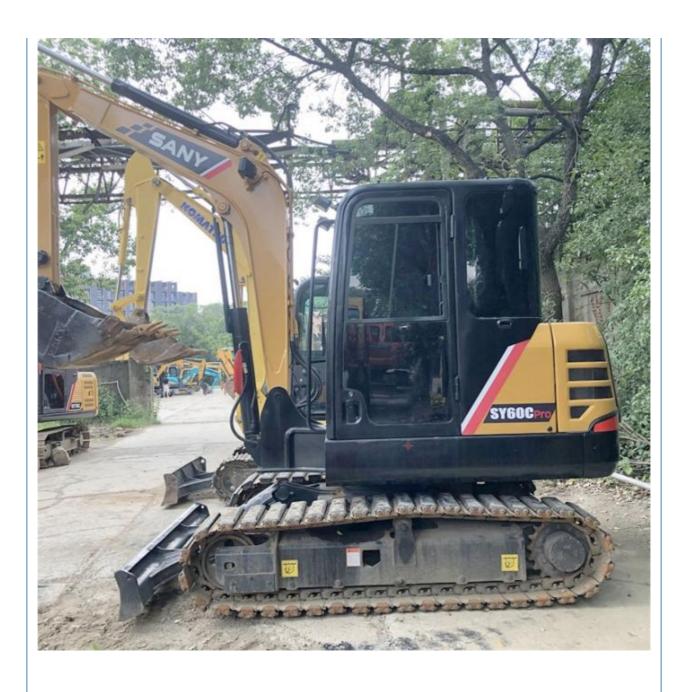

# ISUZU Engine Used SANY Mini Excavator 6 Ton SY60C Small Digger Excavator for Projects

### **Product Specification**

Showroom Location: None · Operating Weight: 6TON 0.23 . Bucket Capacity: • Machine Weight: 6000 KG • Hydraulic Cylinder Brand: Original • Hydraulic Pump Brand: Original • Hydraulic Valve Brand: Original ISUZU . Engine Brand: 40.9KW • Power: • Machinery Test Report: Provided • Video Outgoing-inspection: Provided

• Core Components: Pressure Vessel, Motor, Bearing, Gear,

Pump, Gearbox, Engine, PLC

Year: 2018Working Hours: 0-2000