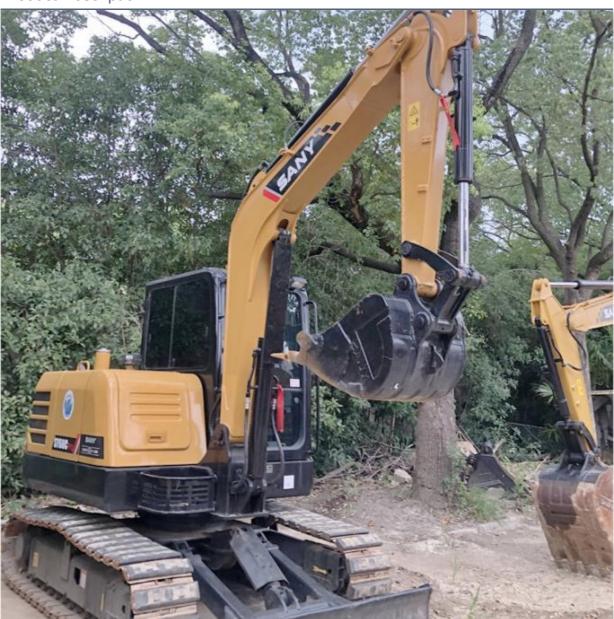

# ISUZU Engine Used SANY Mini Excavator 6 Ton SY60C Small Digger Excavator for Projects

### **Product Specification**

Showroom Location: None · Operating Weight: 6TON 0.23 . Bucket Capacity: • Machine Weight: 6000 KG • Hydraulic Cylinder Brand: Original • Hydraulic Pump Brand: Original • Hydraulic Valve Brand: Original ISUZU . Engine Brand: 40.9KW • Power: • Machinery Test Report: Provided • Video Outgoing-inspection: Provided

### More Images