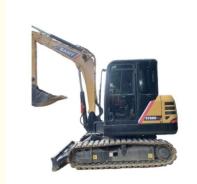

# ISUZU Engine Used SANY Mini Excavator 6 Ton SY60C Small Digger Excavator for Projects

### **Product Specification**

Showroom Location: None · Operating Weight: 6TON 0.23 . Bucket Capacity: • Machine Weight: 6000 KG • Hydraulic Cylinder Brand: Original • Hydraulic Pump Brand: Original • Hydraulic Valve Brand: Original ISUZU . Engine Brand: 40.9KW • Power: • Machinery Test Report: Provided • Video Outgoing-inspection: Provided