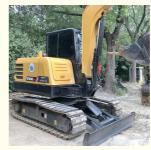

# ISUZU Engine Used SANY Mini Excavator 6 Ton SY60C Small Digger Excavator for Projects

### **Product Specification**

Showroom Location: None · Operating Weight: 6TON 0.23 . Bucket Capacity: • Machine Weight: 6000 KG • Hydraulic Cylinder Brand: Original • Hydraulic Pump Brand: Original • Hydraulic Valve Brand: Original ISUZU . Engine Brand: 40.9KW • Power: • Machinery Test Report: Provided • Video Outgoing-inspection: Provided

### More Images