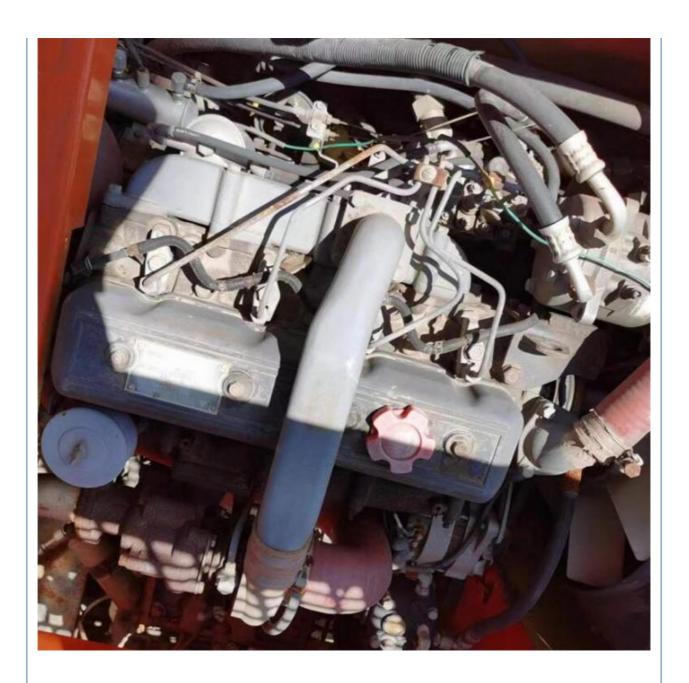

#### **Product Specification**

Showroom Location: None · Operating Weight: 5700KG 0.21m<sup>3</sup> . Bucket Capacity: • Machine Weight: 6000 KG Hydraulic Cylinder Brand: Original • Hydraulic Pump Brand: Original • Hydraulic Valve Brand: Original . Engine Brand: Doosan 38.9KW • Power: • Machinery Test Report: Provided • Video Outgoing-inspection: Provided

• Core Components: Pressure Vessel, Motor, Bearing, Gear,

Pump, Gearbox, Engine, PLC

Year: 2018Working Hours: 2560