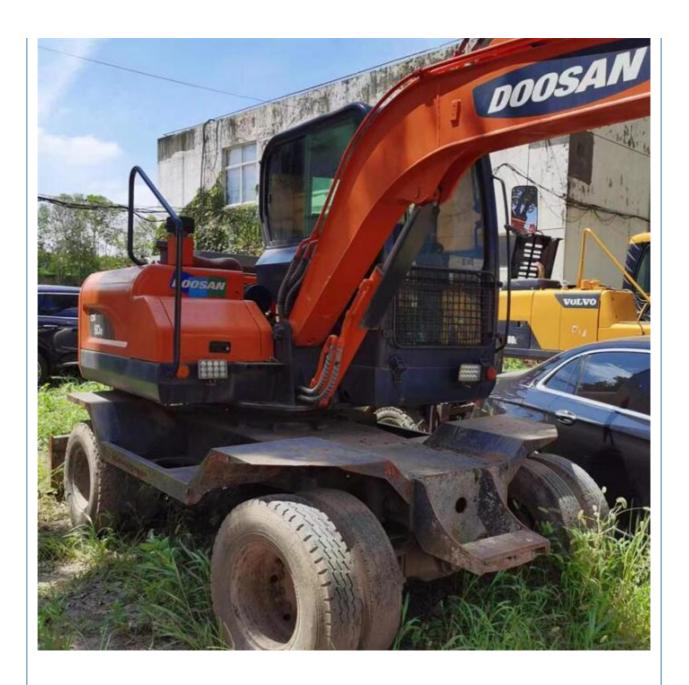

# 2560 Working Hours Doosan Mini Wheel Digger DX 60W Used 6 Ton Wheel Shovel In Shanghai

#### **Product Specification**

Showroom Location: None · Operating Weight: 5700KG 0.21m<sup>3</sup> . Bucket Capacity: • Machine Weight: 6000 KG Hydraulic Cylinder Brand: Original • Hydraulic Pump Brand: Original • Hydraulic Valve Brand: Original . Engine Brand: Doosan 38.9KW • Power: • Machinery Test Report: Provided • Video Outgoing-inspection: Provided

• Core Components: Pressure Vessel, Motor, Bearing, Gear,

Pump, Gearbox, Engine, PLC

Year: 2018Working Hours: 2560