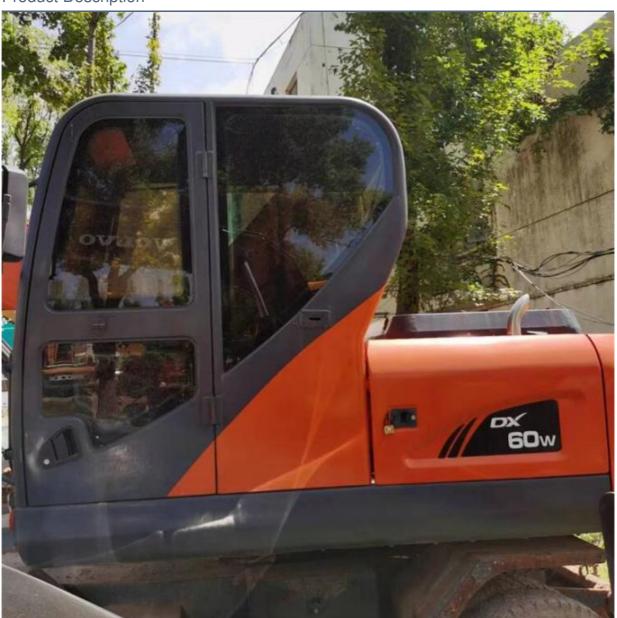

# 2560 Working Hours Doosan Mini Wheel Digger DX 60W Used 6 Ton Wheel Shovel In Shanghai

#### **Product Specification**

Showroom Location: None · Operating Weight: 5700KG 0.21m<sup>3</sup> . Bucket Capacity: • Machine Weight: 6000 KG Hydraulic Cylinder Brand: Original • Hydraulic Pump Brand: Original • Hydraulic Valve Brand: Original . Engine Brand: Doosan 38.9KW • Power: • Machinery Test Report: Provided • Video Outgoing-inspection: Provided

• Core Components: Pressure Vessel, Motor, Bearing, Gear,

Pump, Gearbox, Engine, PLC

Year: 2018Working Hours: 2560