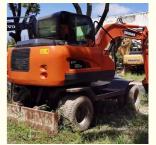

# 2560 Working Hours Doosan Mini Wheel Digger DX 60W Used 6 Ton Wheel Shovel In Shanghai

#### **Product Specification**

Showroom Location: None · Operating Weight: 5700KG 0.21m<sup>3</sup> . Bucket Capacity: • Machine Weight: 6000 KG Hydraulic Cylinder Brand: Original • Hydraulic Pump Brand: Original • Hydraulic Valve Brand: Original . Engine Brand: Doosan 38.9KW • Power: • Machinery Test Report: Provided • Video Outgoing-inspection: Provided

• Core Components: Pressure Vessel, Motor, Bearing, Gear,

Pump, Gearbox, Engine, PLC

Year: 2018Working Hours: 2560