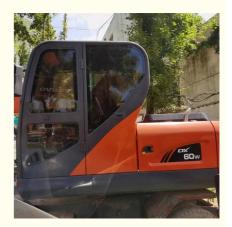

# 2560 Working Hours Doosan Mini Wheel Digger DX 60W Used 6 Ton Wheel Shovel In Shanghai

#### **Product Specification**

Showroom Location: None · Operating Weight: 5700KG 0.21m<sup>3</sup> . Bucket Capacity: • Machine Weight: 6000 KG Hydraulic Cylinder Brand: Original • Hydraulic Pump Brand: Original • Hydraulic Valve Brand: Original . Engine Brand: Doosan 38.9KW • Power: • Machinery Test Report: Provided • Video Outgoing-inspection: Provided

• Core Components: Pressure Vessel, Motor, Bearing, Gear,

Pump, Gearbox, Engine, PLC

Year: 2018Working Hours: 2560