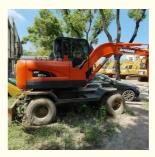

# 2560 Working Hours Doosan Mini Wheel Digger DX 60W Used 6 Ton Wheel Shovel In Shanghai

#### **Product Specification**

Showroom Location: None · Operating Weight: 5700KG 0.21m<sup>3</sup> . Bucket Capacity: • Machine Weight: 6000 KG Hydraulic Cylinder Brand: Original • Hydraulic Pump Brand: Original • Hydraulic Valve Brand: Original . Engine Brand: Doosan 38.9KW • Power: • Machinery Test Report: Provided • Video Outgoing-inspection: Provided

• Core Components: Pressure Vessel, Motor, Bearing, Gear,

Pump, Gearbox, Engine, PLC

Year: 2018Working Hours: 2560