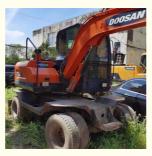

# 2560 Working Hours Doosan Mini Wheel Digger DX 60W Used 6 Ton Wheel Shovel In Shanghai

#### **Product Specification**

Showroom Location: None · Operating Weight: 5700KG 0.21m<sup>3</sup> . Bucket Capacity: • Machine Weight: 6000 KG Hydraulic Cylinder Brand: Original • Hydraulic Pump Brand: Original • Hydraulic Valve Brand: Original . Engine Brand: Doosan 38.9KW • Power: • Machinery Test Report: Provided • Video Outgoing-inspection: Provided

• Core Components: Pressure Vessel, Motor, Bearing, Gear,

Pump, Gearbox, Engine, PLC

Year: 2018Working Hours: 2560