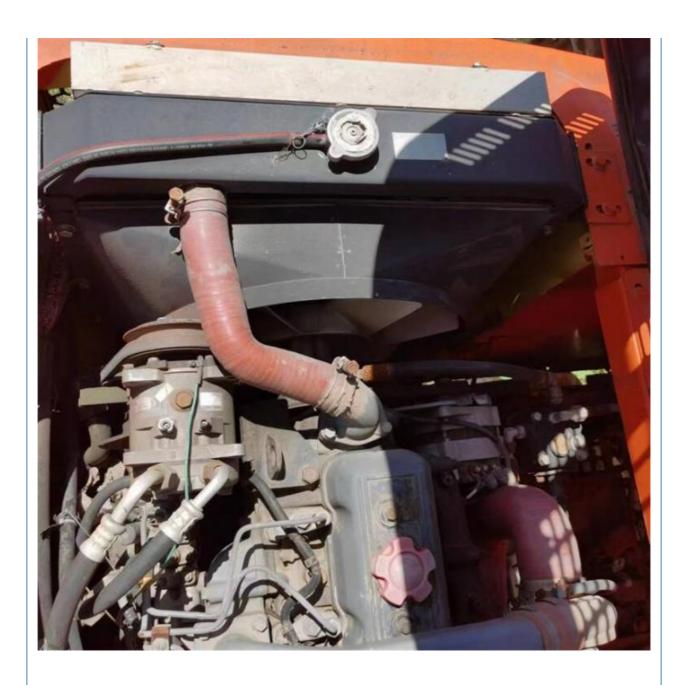

#### **Product Specification**

Showroom Location: None · Operating Weight: 5700KG 0.21m<sup>3</sup> . Bucket Capacity: • Machine Weight: 6000 KG Hydraulic Cylinder Brand: Original • Hydraulic Pump Brand: Original • Hydraulic Valve Brand: Original . Engine Brand: Doosan 38.9KW • Power: • Machinery Test Report: Provided • Video Outgoing-inspection: Provided

• Core Components: Pressure Vessel, Motor, Bearing, Gear,

Pump, Gearbox, Engine, PLC

Year: 2018Working Hours: 2560