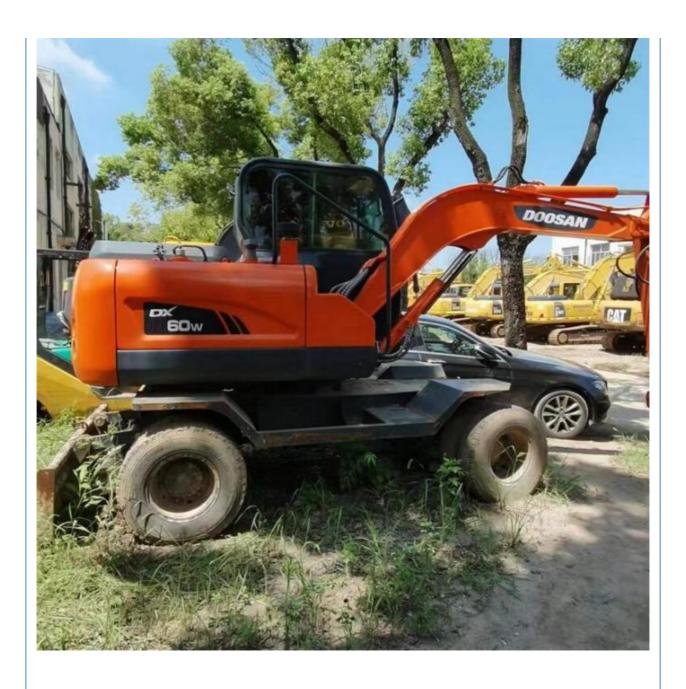

# 2560 Working Hours Doosan Mini Wheel Digger DX 60W Used 6 Ton Wheel Shovel In Shanghai

#### **Product Specification**

Showroom Location: None · Operating Weight: 5700KG 0.21m<sup>3</sup> . Bucket Capacity: • Machine Weight: 6000 KG Hydraulic Cylinder Brand: Original • Hydraulic Pump Brand: Original • Hydraulic Valve Brand: Original . Engine Brand: Doosan 38.9KW • Power: • Machinery Test Report: Provided • Video Outgoing-inspection: Provided

• Core Components: Pressure Vessel, Motor, Bearing, Gear,

Pump, Gearbox, Engine, PLC

Year: 2018Working Hours: 2560