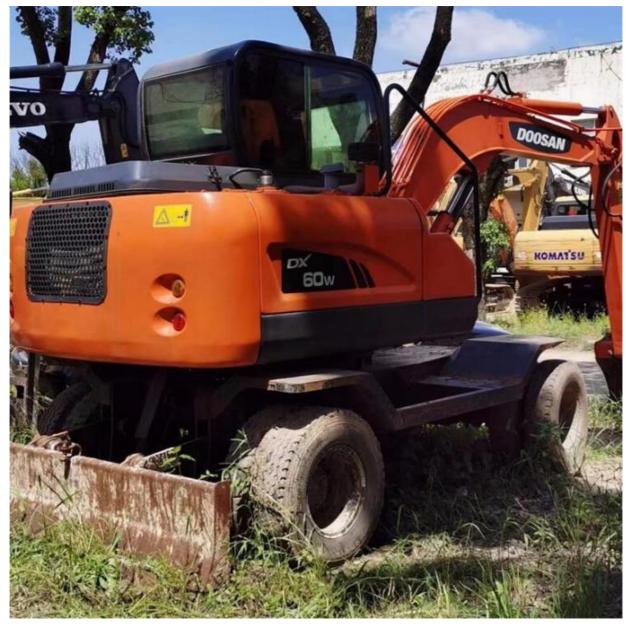

# 2560 Working Hours Doosan Mini Wheel Digger DX 60W Used 6 Ton Wheel Shovel In Shanghai

#### **Product Specification**

Showroom Location: None · Operating Weight: 5700KG 0.21m<sup>3</sup> . Bucket Capacity: • Machine Weight: 6000 KG Hydraulic Cylinder Brand: Original • Hydraulic Pump Brand: Original • Hydraulic Valve Brand: Original . Engine Brand: Doosan 38.9KW • Power: • Machinery Test Report: Provided • Video Outgoing-inspection: Provided

• Core Components: Pressure Vessel, Motor, Bearing, Gear,

Pump, Gearbox, Engine, PLC

Year: 2018Working Hours: 2560