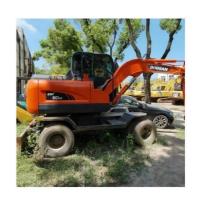

# 2560 Working Hours Doosan Mini Wheel Digger DX 60W Used 6 Ton Wheel Shovel In Shanghai

#### **Product Specification**

Showroom Location: None · Operating Weight: 5700KG 0.21m<sup>3</sup> . Bucket Capacity: • Machine Weight: 6000 KG Hydraulic Cylinder Brand: Original • Hydraulic Pump Brand: Original • Hydraulic Valve Brand: Original . Engine Brand: Doosan 38.9KW • Power: • Machinery Test Report: Provided • Video Outgoing-inspection: Provided

• Core Components: Pressure Vessel, Motor, Bearing, Gear,

Pump, Gearbox, Engine, PLC

Year: 2018Working Hours: 2560