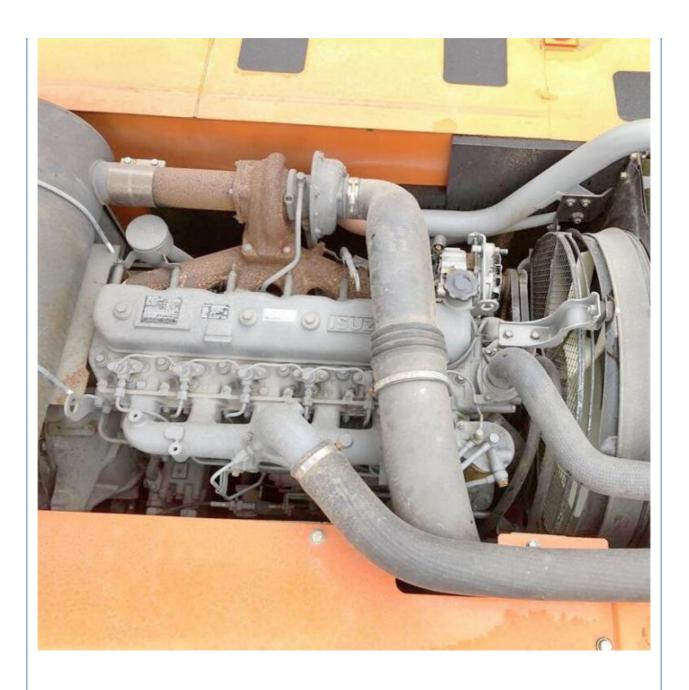

### **Product Specification**

Showroom Location: None · Operating Weight: 23800 KG 1 M<sup>3</sup> . Bucket Capacity: • Machine Weight: 24000 KG Hydraulic Cylinder Brand: Original • Hydraulic Pump Brand: Original Hydraulic Valve Brand: Original ISUZU . Engine Brand: 132 KW • Power: • Machinery Test Report: Provided • Video Outgoing-inspection: Provided

### More Images