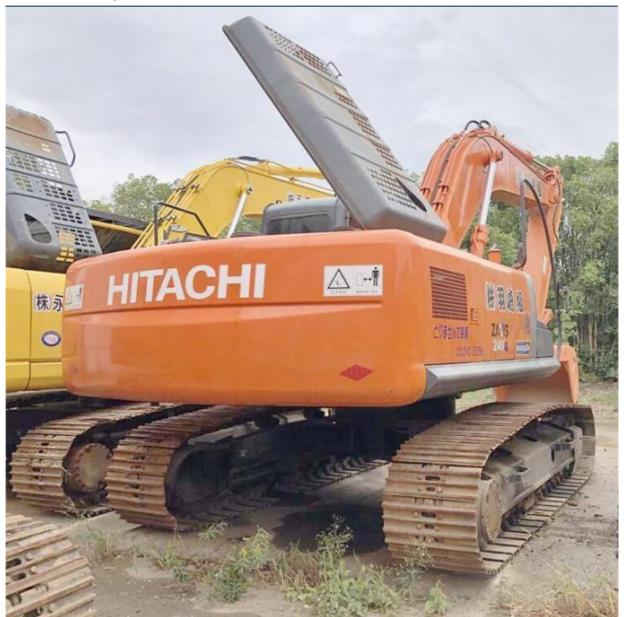

## 240 Excavator in Shanghai Good Condition Japan Original 24 Ton Earth-Moving Machinery

### **Product Specification**

Showroom Location: None · Operating Weight: 23800 KG 1 M<sup>3</sup> . Bucket Capacity: • Machine Weight: 24000 KG Hydraulic Cylinder Brand: Original • Hydraulic Pump Brand: Original Hydraulic Valve Brand: Original ISUZU . Engine Brand: 132 KW • Power: • Machinery Test Report: Provided • Video Outgoing-inspection: Provided

• Core Components: Pressure Vessel, Motor, Bearing, Gear,

Pump, Gearbox, Engine, PLC

Year: 2019Working Hours: 1847