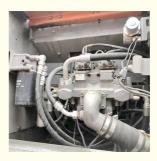

### **Product Specification**

Showroom Location: None · Operating Weight: 23800 KG 1 M<sup>3</sup> . Bucket Capacity: • Machine Weight: 24000 KG Hydraulic Cylinder Brand: Original • Hydraulic Pump Brand: Original Hydraulic Valve Brand: Original ISUZU . Engine Brand: 132 KW • Power: • Machinery Test Report: Provided • Video Outgoing-inspection: Provided

• Core Components: Pressure Vessel, Motor, Bearing, Gear,

Pump, Gearbox, Engine, PLC

Year: 2019Working Hours: 1847