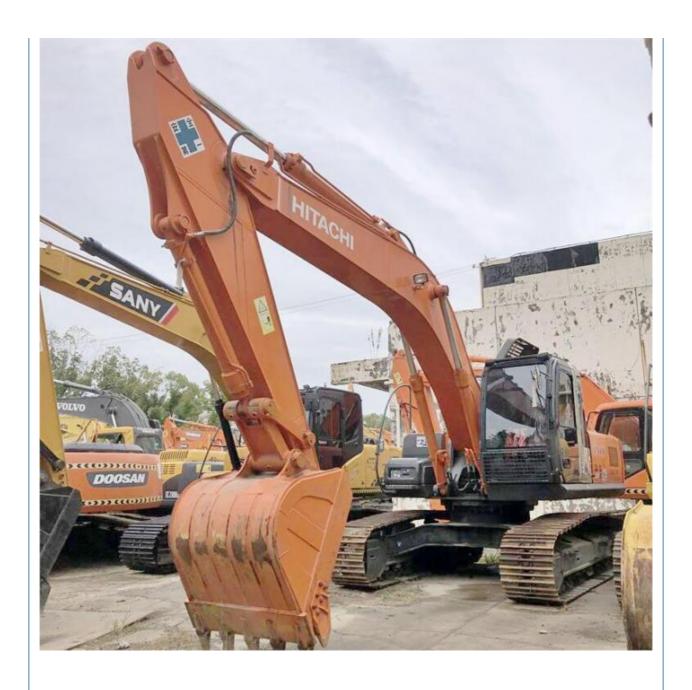

## 240 Excavator in Shanghai Good Condition Japan Original 24 Ton Earth-Moving Machinery

### **Product Specification**

Showroom Location: None · Operating Weight: 23800 KG 1 M<sup>3</sup> . Bucket Capacity: • Machine Weight: 24000 KG Hydraulic Cylinder Brand: Original • Hydraulic Pump Brand: Original Hydraulic Valve Brand: Original ISUZU . Engine Brand: 132 KW • Power: • Machinery Test Report: Provided • Video Outgoing-inspection: Provided

• Core Components: Pressure Vessel, Motor, Bearing, Gear,

Pump, Gearbox, Engine, PLC

Year: 2019Working Hours: 1847