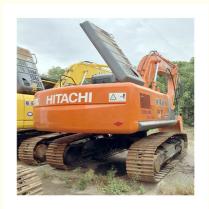

## 240 Excavator in Shanghai Good Condition Japan Original 24 Ton Earth-Moving Machinery

### More Images