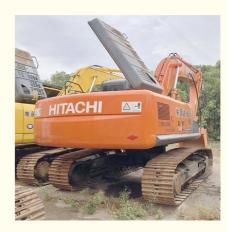

## 240 Excavator in Shanghai Good Condition Japan Original 24 Ton Earth-Moving Machinery

### More Images