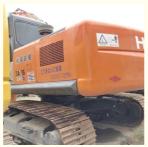

## 240 Excavator in Shanghai Good Condition Japan Original 24 Ton Earth-Moving Machinery

### More Images