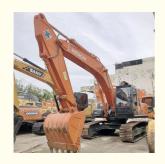

## 240 Excavator in Shanghai Good Condition Japan Original 24 Ton Earth-Moving Machinery

### More Images