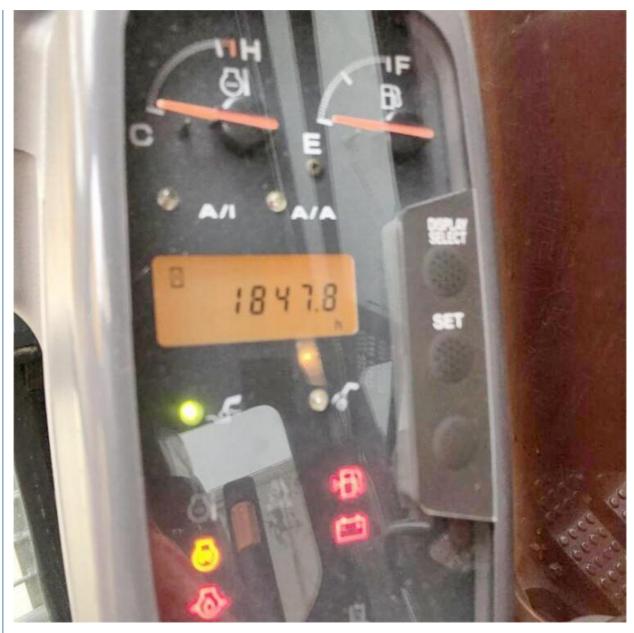

• Core Components: Pressure Vessel, Motor, Bearing, Gear,

Pump, Gearbox, Engine, PLC

Year: 2019Working Hours: 1847