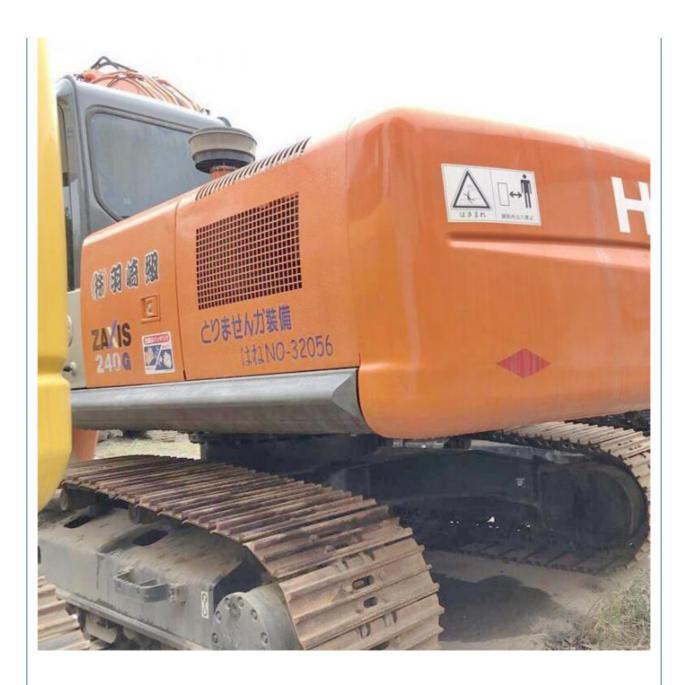

## 240 Excavator in Shanghai Good Condition Japan Original 24 Ton Earth-Moving Machinery

### **Product Specification**

Showroom Location: None · Operating Weight: 23800 KG 1 M<sup>3</sup> . Bucket Capacity: • Machine Weight: 24000 KG Hydraulic Cylinder Brand: Original • Hydraulic Pump Brand: Original Hydraulic Valve Brand: Original ISUZU . Engine Brand: 132 KW • Power: • Machinery Test Report: Provided • Video Outgoing-inspection: Provided