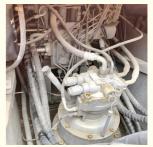

### **Product Specification**

Showroom Location: None · Operating Weight: 23800 KG 1 M<sup>3</sup> . Bucket Capacity: • Machine Weight: 24000 KG Hydraulic Cylinder Brand: Original • Hydraulic Pump Brand: Original Hydraulic Valve Brand: Original ISUZU . Engine Brand: 132 KW • Power: • Machinery Test Report: Provided • Video Outgoing-inspection: Provided

• Core Components: Pressure Vessel, Motor, Bearing, Gear,

Pump, Gearbox, Engine, PLC

Year: 2019Working Hours: 1847