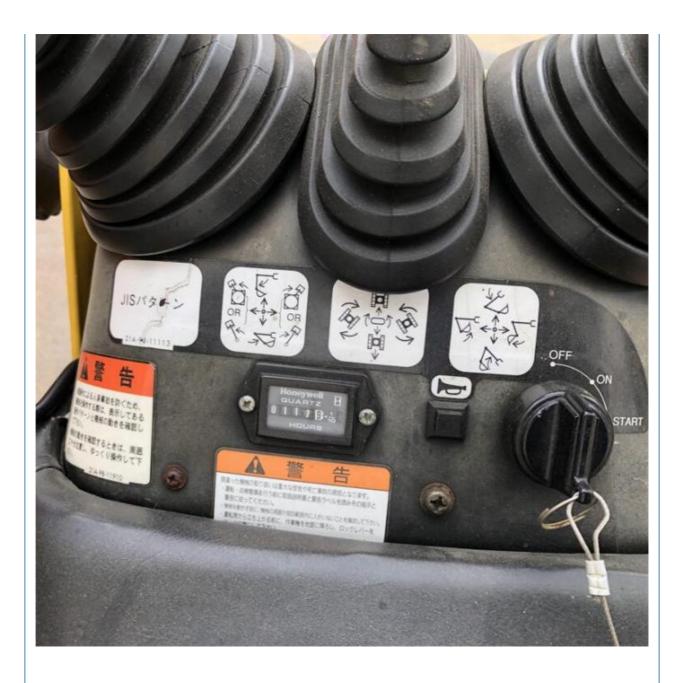

#### **Product Specification**

| <ul> <li>Showroom Location:</li> </ul>     | None                                                                 |
|--------------------------------------------|----------------------------------------------------------------------|
| <ul> <li>Operating Weight:</li> </ul>      | 300 Kg                                                               |
| <ul> <li>Bucket Capacity:</li> </ul>       | 0.08 M <sup>3</sup>                                                  |
| <ul> <li>Machine Weight:</li> </ul>        | 200 KG                                                               |
| • Hydraulic Cylinder Brand:                | Original                                                             |
| • Hydraulic Pump Brand:                    | Original                                                             |
| <ul> <li>Hydraulic Valve Brand:</li> </ul> | Original                                                             |
| <ul> <li>Engine Brand:</li> </ul>          | Komatsu                                                              |
| • Power:                                   | 2.6 KW                                                               |
| <ul> <li>Machinery Test Report:</li> </ul> | Provided                                                             |
| • Video Outgoing-inspection:               | Provided                                                             |
| Core Components:                           | Pressure Vessel, Motor, Bearing, Gear,<br>Pump, Gearbox, Engine, PLC |
| • Year:                                    | 2016                                                                 |
| <ul> <li>Working Hours:</li> </ul>         | 2652                                                                 |