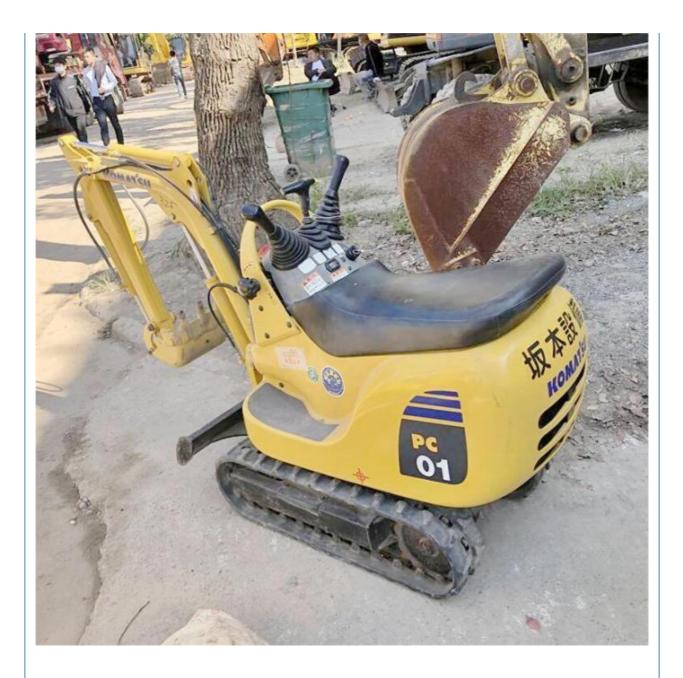

# Good Condition Komatsu PC01 Mini Excavator Made in Japan with Original Hydraulic Valve

#### **Product Specification**

| <ul> <li>Showroom Location:</li> </ul>     | None                                                                 |
|--------------------------------------------|----------------------------------------------------------------------|
| <ul> <li>Operating Weight:</li> </ul>      | 300 Kg                                                               |
| <ul> <li>Bucket Capacity:</li> </ul>       | 0.08 M <sup>3</sup>                                                  |
| <ul> <li>Machine Weight:</li> </ul>        | 200 KG                                                               |
| • Hydraulic Cylinder Brand:                | Original                                                             |
| • Hydraulic Pump Brand:                    | Original                                                             |
| <ul> <li>Hydraulic Valve Brand:</li> </ul> | Original                                                             |
| <ul> <li>Engine Brand:</li> </ul>          | Komatsu                                                              |
| • Power:                                   | 2.6 KW                                                               |
| <ul> <li>Machinery Test Report:</li> </ul> | Provided                                                             |
| • Video Outgoing-inspection:               | Provided                                                             |
| Core Components:                           | Pressure Vessel, Motor, Bearing, Gear,<br>Pump, Gearbox, Engine, PLC |
| • Year:                                    | 2016                                                                 |
| <ul> <li>Working Hours:</li> </ul>         | 2652                                                                 |