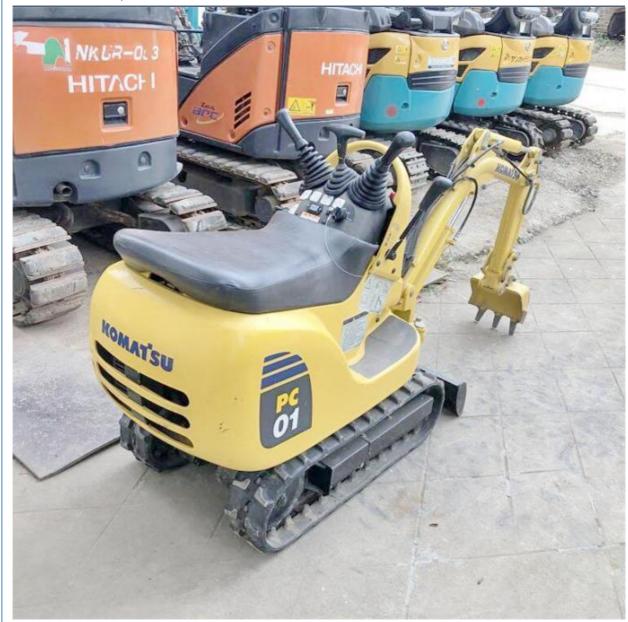

# Good Condition Komatsu PC01 Mini Excavator Made in Japan with Original Hydraulic Valve

#### **Product Specification**

| <ul> <li>Showroom Location:</li> </ul>     | None                                                                 |
|--------------------------------------------|----------------------------------------------------------------------|
| <ul> <li>Operating Weight:</li> </ul>      | 300 Kg                                                               |
| <ul> <li>Bucket Capacity:</li> </ul>       | 0.08 M <sup>3</sup>                                                  |
| <ul> <li>Machine Weight:</li> </ul>        | 200 KG                                                               |
| • Hydraulic Cylinder Brand:                | Original                                                             |
| • Hydraulic Pump Brand:                    | Original                                                             |
| <ul> <li>Hydraulic Valve Brand:</li> </ul> | Original                                                             |
| <ul> <li>Engine Brand:</li> </ul>          | Komatsu                                                              |
| • Power:                                   | 2.6 KW                                                               |
| <ul> <li>Machinery Test Report:</li> </ul> | Provided                                                             |
| • Video Outgoing-inspection:               | Provided                                                             |
| Core Components:                           | Pressure Vessel, Motor, Bearing, Gear,<br>Pump, Gearbox, Engine, PLC |
| • Year:                                    | 2016                                                                 |
| <ul> <li>Working Hours:</li> </ul>         | 2652                                                                 |