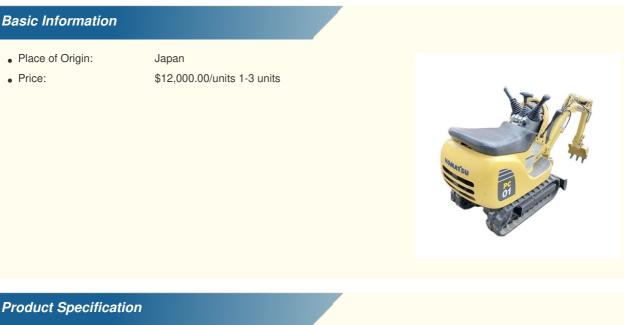

# Good Condition Komatsu PC01 Mini Excavator Made in Japan with Original Hydraulic Valve

#### **Product Specification**

| <ul> <li>Showroom Location:</li> </ul>     | None                                                                 |
|--------------------------------------------|----------------------------------------------------------------------|
| <ul> <li>Operating Weight:</li> </ul>      | 300 Kg                                                               |
| <ul> <li>Bucket Capacity:</li> </ul>       | 0.08 M <sup>3</sup>                                                  |
| <ul> <li>Machine Weight:</li> </ul>        | 200 KG                                                               |
| • Hydraulic Cylinder Brand:                | Original                                                             |
| • Hydraulic Pump Brand:                    | Original                                                             |
| <ul> <li>Hydraulic Valve Brand:</li> </ul> | Original                                                             |
| <ul> <li>Engine Brand:</li> </ul>          | Komatsu                                                              |
| • Power:                                   | 2.6 KW                                                               |
| <ul> <li>Machinery Test Report:</li> </ul> | Provided                                                             |
| • Video Outgoing-inspection:               | Provided                                                             |
| Core Components:                           | Pressure Vessel, Motor, Bearing, Gear,<br>Pump, Gearbox, Engine, PLC |
| • Year:                                    | 2016                                                                 |
| <ul> <li>Working Hours:</li> </ul>         | 2652                                                                 |