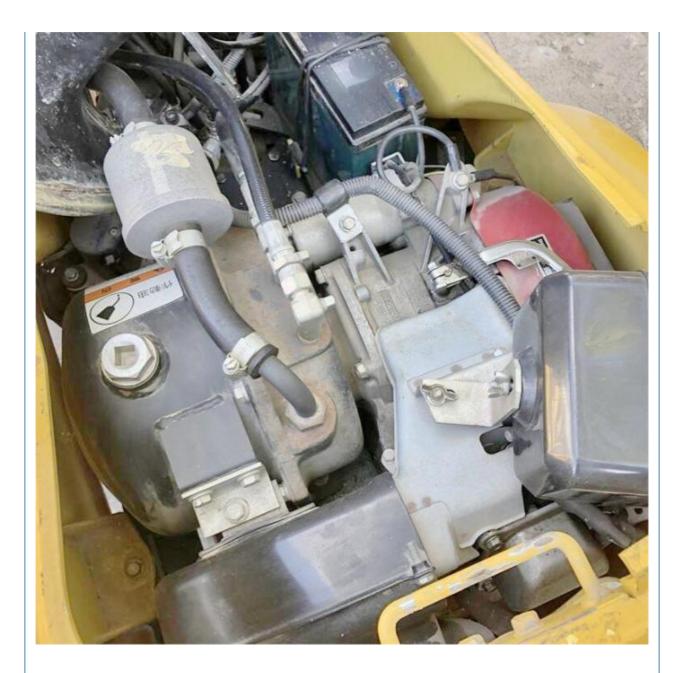

|
| • Power:                                   | 2.6 KW                                                               |
| <ul> <li>Machinery Test Report:</li> </ul> | Provided                                                             |
| • Video Outgoing-inspection:               | Provided                                                             |
| Core Components:                           | Pressure Vessel, Motor, Bearing, Gear,<br>Pump, Gearbox, Engine, PLC |
| • Year:                                    | 2016                                                                 |
| <ul> <li>Working Hours:</li> </ul>         | 2652                                                                 |



### More Images



## Product Description

### **Product Description**















# Models Of Excavators We Sell

| Komatsu used<br>excavator  | PC20/PC30/PC35/PC40/PC50/PC55/PC56/PC60/PC70/PC75/PC78/PC10<br>0/PC110/PC120/PC128/PC130/PC138/PC150/PC160/PC200/PC210/PC22<br>0/PC228/PC240/PC270/PC300/PC350/PC360/PC400/PC450/PC460/PC49<br>0/PC650 |
|----------------------------|--------------------------------------------------------------------------------------------------------------------------------------------------------------------------------------------------------|
| Carter used excavator      | CAT303/CAT305/CAT305.5/CAT306/CAT307/CAT308/CAT311/CAT312/C<br>AT313/CAT315/CAT318/CAT320/CAT323/CAT324/CAT325/CAT326/CAT3<br>29/CAT330/CAT336/CAT340/CAT345/CAT349/CAT375                             |
| Doosan used excavator      | DH(DX)35/55/60/70/75/80/150/200/215/2