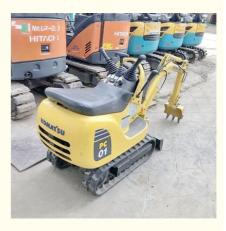

# Good Condition Komatsu PC01 Mini Excavator Made in Japan with Original Hydraulic Valve

#### **Product Specification**

| <ul> <li>Showroom Location:</li> </ul>     | None                                                                 |
|--------------------------------------------|----------------------------------------------------------------------|
| <ul> <li>Operating Weight:</li> </ul>      | 300 Kg                                                               |
| <ul> <li>Bucket Capacity:</li> </ul>       | 0.08 M <sup>3</sup>                                                  |
| <ul> <li>Machine Weight:</li> </ul>        | 200 KG                                                               |
| • Hydraulic Cylinder Brand:                | Original                                                             |
| • Hydraulic Pump Brand:                    | Original                                                             |
| <ul> <li>Hydraulic Valve Brand:</li> </ul> | Original                                                             |
| <ul> <li>Engine Brand:</li> </ul>          | Komatsu                                                              |
| • Power:                                   | 2.6 KW                                                               |
| <ul> <li>Machinery Test Report:</li> </ul> | Provided                                                             |
| • Video Outgoing-inspection:               | Provided                                                             |
| Core Components:                           | Pressure Vessel, Motor, Bearing, Gear,<br>Pump, Gearbox, Engine, PLC |
| • Year:                                    | 2016                                                                 |
| <ul> <li>Working Hours:</li> </ul>         | 2652                                                                 |