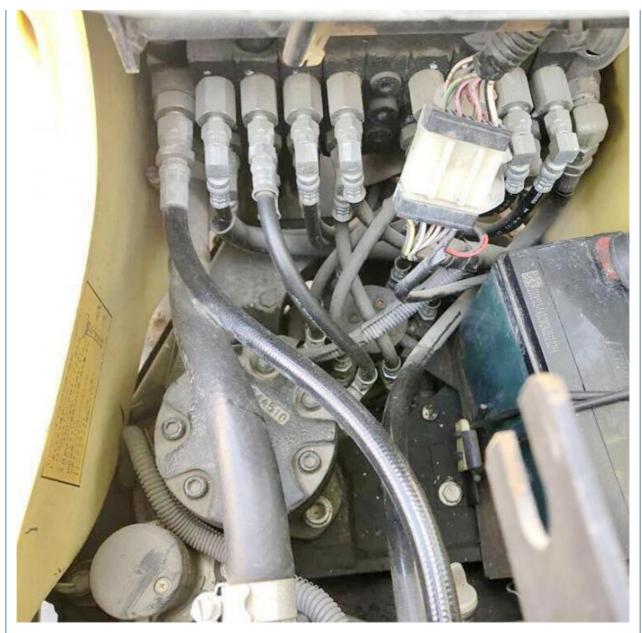

|
| • Power:                                   | 2.6 KW                                                               |
| <ul> <li>Machinery Test Report:</li> </ul> | Provided                                                             |
| • Video Outgoing-inspection:               | Provided                                                             |
| Core Components:                           | Pressure Vessel, Motor, Bearing, Gear,<br>Pump, Gearbox, Engine, PLC |
| • Year:                                    | 2016                                                                 |
| <ul> <li>Working Hours:</li> </ul>         | 2652                                                                 |



### More Images



## Product Description

### **Product Description**















# Models Of Excavators We Sell

| Komatsu used<br>excavator  | PC20/PC30/PC35/PC40/PC50/PC55/PC56/PC60/PC70/PC75/PC78/PC10<br>0/PC110/PC120/PC128/PC130/PC138/PC150/PC160/PC200/PC210/PC22<br>0/PC228/PC240/PC270/PC300/PC350/PC360/PC400/PC450/PC460/PC49<br>0/PC650 |
|----------------------------|--------------------------------------------------------------------------------------------------------------------------------------------------------------------------------------------------------|
| Carter used excavator      | CAT303/CAT305/CAT305.5/CAT306/CAT307/CAT308/CAT311/CAT312/C<br>AT313/CAT315/CAT318/CAT320/CAT323/CAT324/CAT325/CAT326/CAT3<br>29/CAT330/CAT336/CAT340/CAT345/CAT349/CAT375                             |
| Doosan used excavator      | DH(DX)35/55/60/70/75/80/150/200/215/220