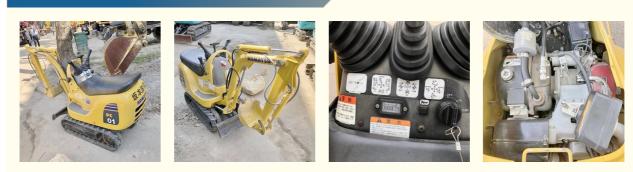

# Good Condition Komatsu PC01 Mini Excavator Made in Japan with Original Hydraulic Valve

#### **Product Specification**

| <ul> <li>Showroom Location:</li> </ul>     | None                                                                 |
|--------------------------------------------|----------------------------------------------------------------------|
| <ul> <li>Operating Weight:</li> </ul>      | 300 Kg                                                               |
| <ul> <li>Bucket Capacity:</li> </ul>       | 0.08 M <sup>3</sup>                                                  |
| <ul> <li>Machine Weight:</li> </ul>        | 200 KG                                                               |
| • Hydraulic Cylinder Brand:                | Original                                                             |
| • Hydraulic Pump Brand:                    | Original                                                             |
| <ul> <li>Hydraulic Valve Brand:</li> </ul> | Original                                                             |
| <ul> <li>Engine Brand:</li> </ul>          | Komatsu                                                              |
| • Power:                                   | 2.6 KW                                                               |
| <ul> <li>Machinery Test Report:</li> </ul> | Provided                                                             |
| • Video Outgoing-inspection:               | Provided                                                             |
| Core Components:                           | Pressure Vessel, Motor, Bearing, Gear,<br>Pump, Gearbox, Engine, PLC |
| • Year:                                    | 2016                                                                 |
| <ul> <li>Working Hours:</li> </ul>         | 2652                                                                 |