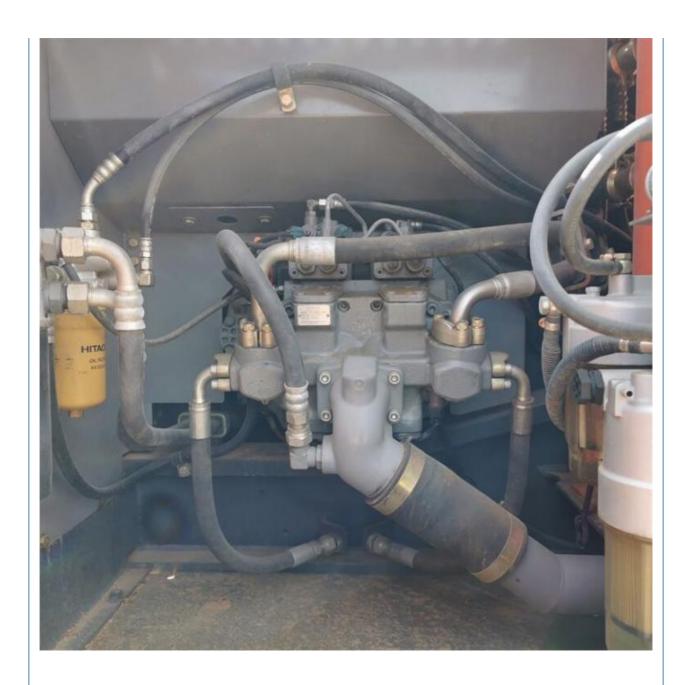

## More Images

## **Product Specification**

Showroom Location: None · Operating Weight: 23800 KG 1 M<sup>3</sup> . Bucket Capacity: · Machine Weight: 24000 KG Hydraulic Cylinder Brand: Original • Hydraulic Pump Brand: Original • Hydraulic Valve Brand: Original ISUZU . Engine Brand: 132 KW • Power: • Machinery Test Report: Provided • Video Outgoing-inspection: Provided