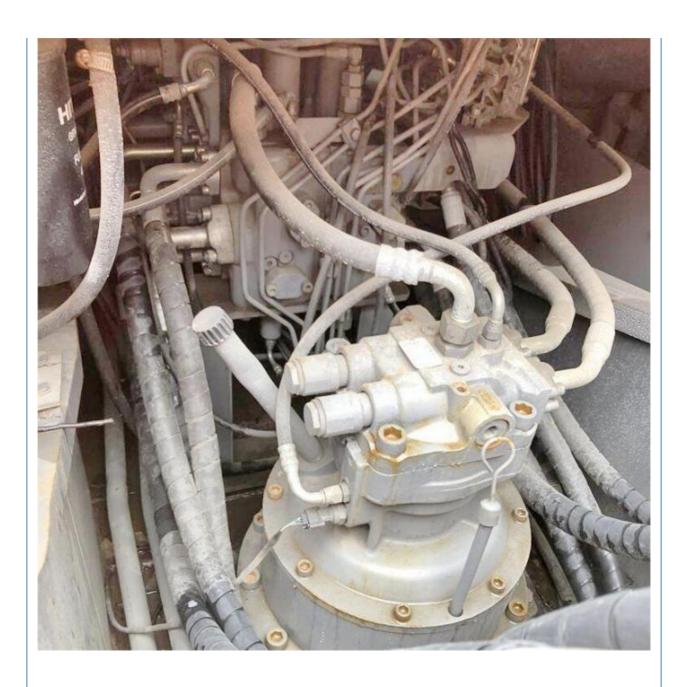

## **Product Specification**

Showroom Location: None · Operating Weight: 23800 KG 1 M<sup>3</sup> . Bucket Capacity: · Machine Weight: 24000 KG Hydraulic Cylinder Brand: Original • Hydraulic Pump Brand: Original • Hydraulic Valve Brand: Original ISUZU . Engine Brand: 132 KW • Power: • Machinery Test Report: Provided • Video Outgoing-inspection: Provided

• Core Components: Pressure Vessel, Motor, Bearing, Gear,

Pump, Gearbox, Engine, PLC

Year: 2018Working Hours: 2900