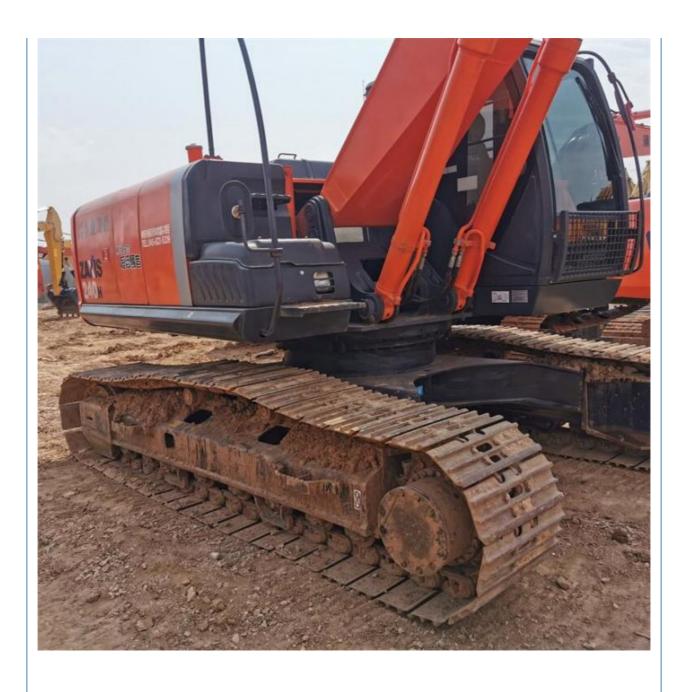

## **Product Specification**

Showroom Location: None · Operating Weight: 23800 KG 1 M<sup>3</sup> . Bucket Capacity: · Machine Weight: 24000 KG Hydraulic Cylinder Brand: Original • Hydraulic Pump Brand: Original • Hydraulic Valve Brand: Original ISUZU . Engine Brand: 132 KW • Power: • Machinery Test Report: Provided • Video Outgoing-inspection: Provided

• Core Components: Pressure Vessel, Motor, Bearing, Gear,

Pump, Gearbox, Engine, PLC

Year: 2018Working Hours: 2900