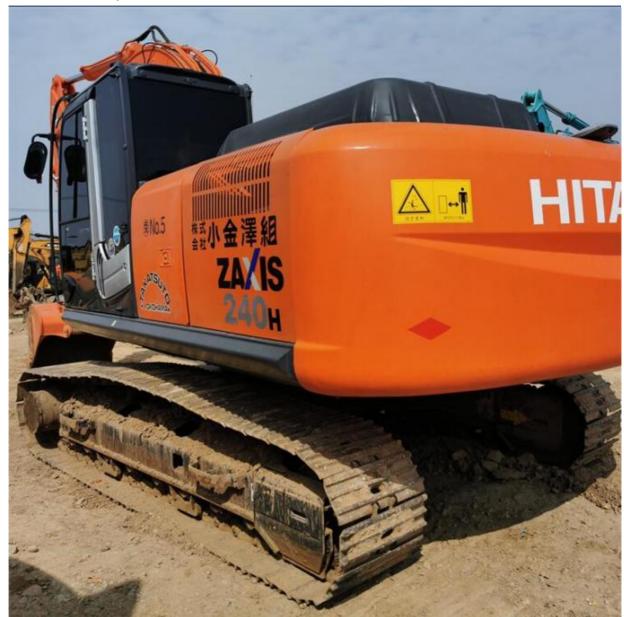

# 24000 KG Moving Type Crawler Chain Hitachi ZX240 Excavator Machine in Good Condition

## **Product Specification**

Showroom Location: None · Operating Weight: 23800 KG 1 M<sup>3</sup> . Bucket Capacity: · Machine Weight: 24000 KG Hydraulic Cylinder Brand: Original • Hydraulic Pump Brand: Original • Hydraulic Valve Brand: Original ISUZU . Engine Brand: 132 KW • Power: • Machinery Test Report: Provided • Video Outgoing-inspection: Provided