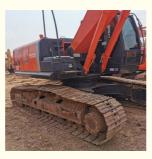

# 24000 KG Moving Type Crawler Chain Hitachi ZX240 Excavator Machine in Good Condition

## **Product Specification**

Showroom Location: None · Operating Weight: 23800 KG 1 M<sup>3</sup> . Bucket Capacity: · Machine Weight: 24000 KG Hydraulic Cylinder Brand: Original • Hydraulic Pump Brand: Original • Hydraulic Valve Brand: Original ISUZU . Engine Brand: 132 KW • Power: • Machinery Test Report: Provided • Video Outgoing-inspection: Provided