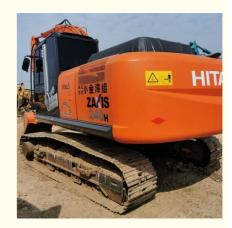

# 24000 KG Moving Type Crawler Chain Hitachi ZX240 Excavator Machine in Good Condition

## **Product Specification**

Showroom Location: None · Operating Weight: 23800 KG 1 M<sup>3</sup> . Bucket Capacity: · Machine Weight: 24000 KG Hydraulic Cylinder Brand: Original • Hydraulic Pump Brand: Original • Hydraulic Valve Brand: Original ISUZU . Engine Brand: 132 KW • Power: • Machinery Test Report: Provided • Video Outgoing-inspection: Provided