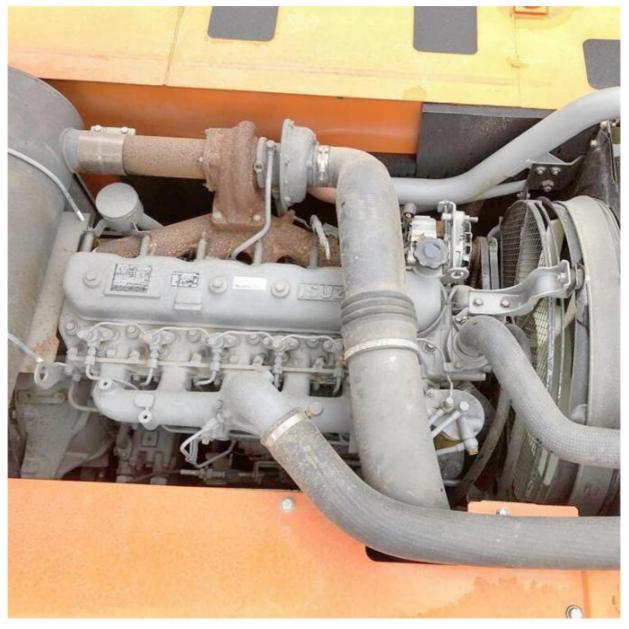

## More Images

## **Product Specification**

Showroom Location: None · Operating Weight: 23800 KG 1 M<sup>3</sup> . Bucket Capacity: · Machine Weight: 24000 KG Hydraulic Cylinder Brand: Original • Hydraulic Pump Brand: Original • Hydraulic Valve Brand: Original ISUZU . Engine Brand: 132 KW • Power: • Machinery Test Report: Provided • Video Outgoing-inspection: Provided