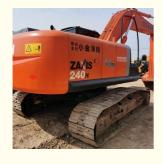

# 24000 KG Moving Type Crawler Chain Hitachi ZX240 Excavator Machine in Good Condition

## **Product Specification**

Showroom Location: None · Operating Weight: 23800 KG 1 M<sup>3</sup> . Bucket Capacity: · Machine Weight: 24000 KG Hydraulic Cylinder Brand: Original • Hydraulic Pump Brand: Original • Hydraulic Valve Brand: Original ISUZU . Engine Brand: 132 KW • Power: • Machinery Test Report: Provided • Video Outgoing-inspection: Provided