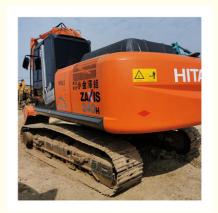

# 24000 KG Moving Type Crawler Chain Hitachi ZX240 Excavator Machine in Good Condition

## **Product Specification**

Showroom Location: None · Operating Weight: 23800 KG 1 M<sup>3</sup> . Bucket Capacity: · Machine Weight: 24000 KG Hydraulic Cylinder Brand: Original • Hydraulic Pump Brand: Original • Hydraulic Valve Brand: Original ISUZU . Engine Brand: 132 KW • Power: • Machinery Test Report: Provided • Video Outgoing-inspection: Provided