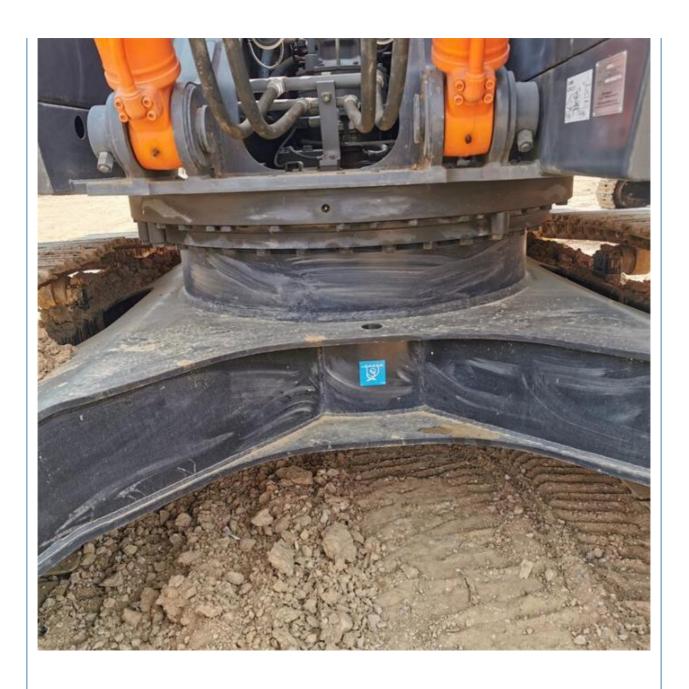

## **Product Specification**

Showroom Location: None · Operating Weight: 23800 KG 1 M<sup>3</sup> . Bucket Capacity: · Machine Weight: 24000 KG Hydraulic Cylinder Brand: Original • Hydraulic Pump Brand: Original • Hydraulic Valve Brand: Original ISUZU . Engine Brand: 132 KW • Power: • Machinery Test Report: Provided • Video Outgoing-inspection: Provided

• Core Components: Pressure Vessel, Motor, Bearing, Gear,

Pump, Gearbox, Engine, PLC

Year: 2018Working Hours: 2900