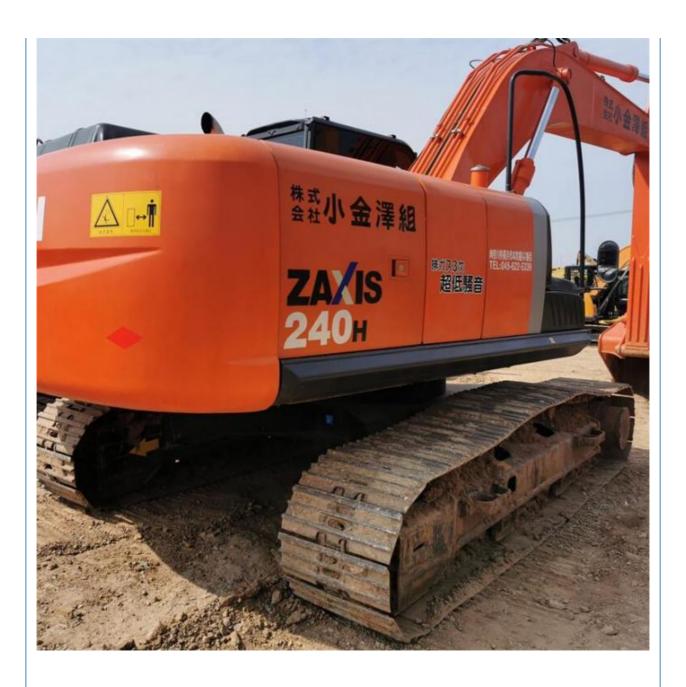

# 24000 KG Moving Type Crawler Chain Hitachi ZX240 Excavator Machine in Good Condition

## **Product Specification**

Showroom Location: None · Operating Weight: 23800 KG 1 M<sup>3</sup> . Bucket Capacity: · Machine Weight: 24000 KG Hydraulic Cylinder Brand: Original • Hydraulic Pump Brand: Original • Hydraulic Valve Brand: Original ISUZU . Engine Brand: 132 KW • Power: • Machinery Test Report: Provided • Video Outgoing-inspection: Provided