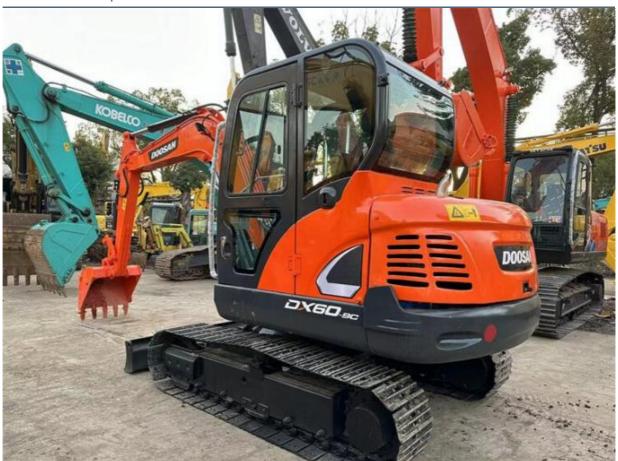

# Used Doosan DX60 DH60 Mini Excavator Original Doosan DX60-9 DH60 DX55 DX60-7 DX80 DX75

#### **Product Specification**

Showroom Location: None · Operating Weight: 5700KG 0.21m<sup>3</sup> . Bucket Capacity: • Machine Weight: 6000 KG Hydraulic Cylinder Brand: Original • Hydraulic Pump Brand: Original • Hydraulic Valve Brand: Original . Engine Brand: Doosan 38.9KW • Power: • Machinery Test Report: Provided • Video Outgoing-inspection: Provided