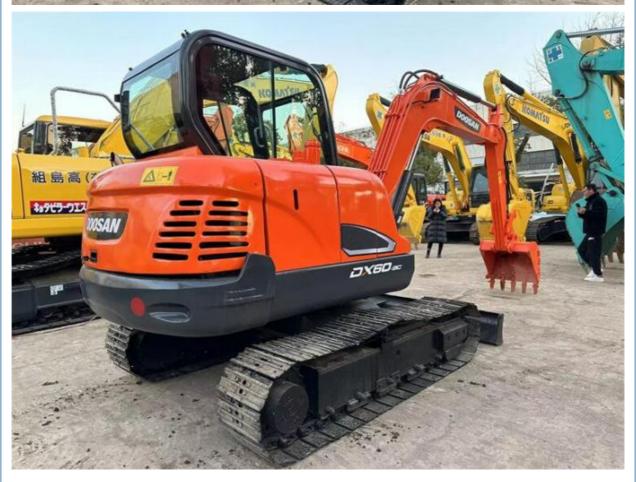

# Used Doosan DX60 DH60 Mini Excavator Original Doosan DX60-9 DH60 DX55 DX60-7 DX80 DX75

#### **Product Specification**

Showroom Location: None · Operating Weight: 5700KG 0.21m<sup>3</sup> . Bucket Capacity: • Machine Weight: 6000 KG Hydraulic Cylinder Brand: Original • Hydraulic Pump Brand: Original • Hydraulic Valve Brand: Original . Engine Brand: Doosan 38.9KW • Power: • Machinery Test Report: Provided • Video Outgoing-inspection: Provided