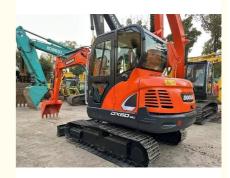

# Used Doosan DX60 DH60 Mini Excavator Original Doosan DX60-9 DH60 DX55 DX60-7 DX80 DX75

#### **Product Specification**

Showroom Location: None · Operating Weight: 5700KG 0.21m<sup>3</sup> . Bucket Capacity: • Machine Weight: 6000 KG Hydraulic Cylinder Brand: Original • Hydraulic Pump Brand: Original • Hydraulic Valve Brand: Original . Engine Brand: Doosan 38.9KW • Power: • Machinery Test Report: Provided • Video Outgoing-inspection: Provided