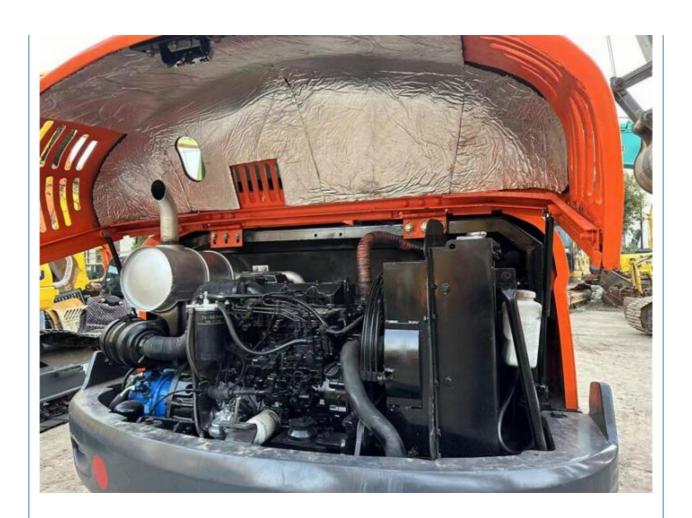

#### **Product Specification**

Showroom Location: None · Operating Weight: 5700KG 0.21m<sup>3</sup> . Bucket Capacity: • Machine Weight: 6000 KG Hydraulic Cylinder Brand: Original • Hydraulic Pump Brand: Original • Hydraulic Valve Brand: Original . Engine Brand: Doosan 38.9KW • Power: • Machinery Test Report: Provided • Video Outgoing-inspection: Provided

• Core Components: Pressure Vessel, Motor, Bearing, Gear,

Pump, Gearbox, Engine, PLC

Year: 2023Working Hours: 620