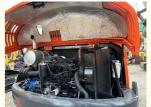

#### **Product Specification**

Showroom Location: None · Operating Weight: 5700KG 0.21m<sup>3</sup> . Bucket Capacity: • Machine Weight: 6000 KG Hydraulic Cylinder Brand: Original • Hydraulic Pump Brand: Original • Hydraulic Valve Brand: Original . Engine Brand: Doosan 38.9KW • Power: • Machinery Test Report: Provided • Video Outgoing-inspection: Provided

• Core Components: Pressure Vessel, Motor, Bearing, Gear,

Pump, Gearbox, Engine, PLC

Year: 2023Working Hours: 620