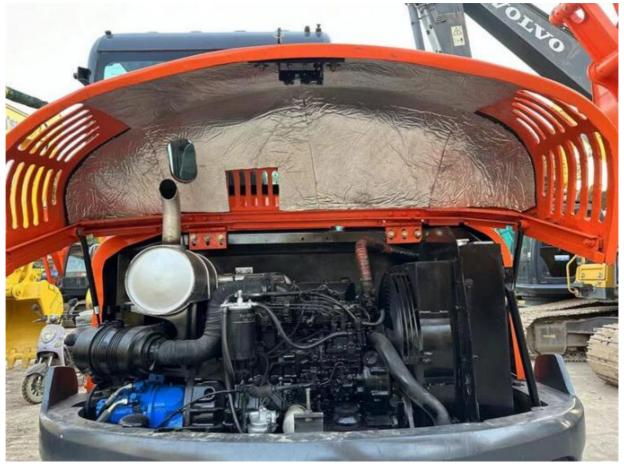

#### **Product Specification**

Showroom Location: None · Operating Weight: 5700KG 0.21m<sup>3</sup> . Bucket Capacity: • Machine Weight: 6000 KG Hydraulic Cylinder Brand: Original • Hydraulic Pump Brand: Original • Hydraulic Valve Brand: Original . Engine Brand: Doosan 38.9KW • Power: • Machinery Test Report: Provided • Video Outgoing-inspection: Provided

• Core Components: Pressure Vessel, Motor, Bearing, Gear,

Pump, Gearbox, Engine, PLC

Year: 2023Working Hours: 620