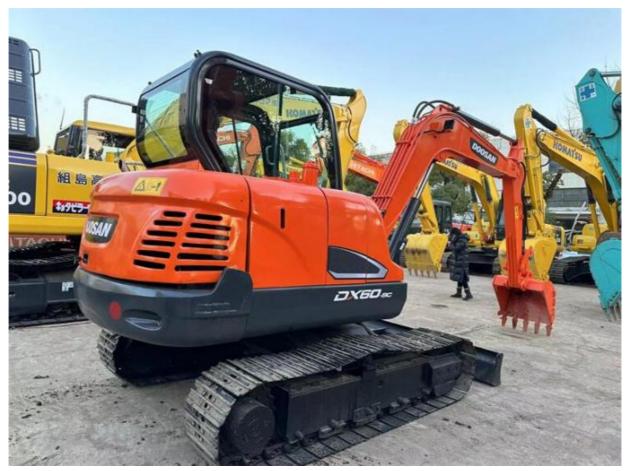

# Used Doosan DX60 DH60 Mini Excavator Original Doosan DX60-9 DH60 DX55 DX60-7 DX80 DX75

#### **Product Specification**

Showroom Location: None · Operating Weight: 5700KG 0.21m<sup>3</sup> . Bucket Capacity: • Machine Weight: 6000 KG Hydraulic Cylinder Brand: Original • Hydraulic Pump Brand: Original • Hydraulic Valve Brand: Original . Engine Brand: Doosan 38.9KW • Power: • Machinery Test Report: Provided • Video Outgoing-inspection: Provided

• Core Components: Pressure Vessel, Motor, Bearing, Gear,

Pump, Gearbox, Engine, PLC

Year: 2023Working Hours: 620