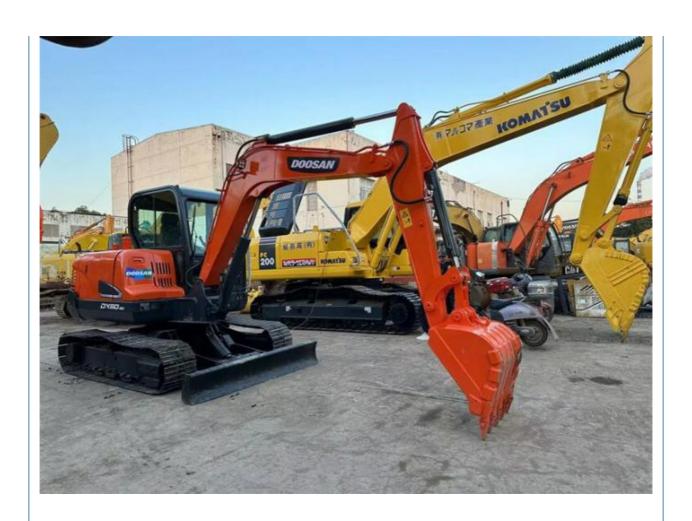

# Used Doosan DX60 DH60 Mini Excavator Original Doosan DX60-9 DH60 DX55 DX60-7 DX80 DX75

#### **Product Specification**

Showroom Location: None · Operating Weight: 5700KG 0.21m<sup>3</sup> . Bucket Capacity: • Machine Weight: 6000 KG Hydraulic Cylinder Brand: Original • Hydraulic Pump Brand: Original • Hydraulic Valve Brand: Original . Engine Brand: Doosan 38.9KW • Power: • Machinery Test Report: Provided • Video Outgoing-inspection: Provided