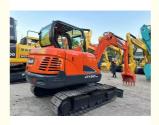

# Used Doosan DX60 DH60 Mini Excavator Original Doosan DX60-9 DH60 DX55 DX60-7 DX80 DX75

#### **Product Specification**

Showroom Location: None · Operating Weight: 5700KG 0.21m<sup>3</sup> . Bucket Capacity: • Machine Weight: 6000 KG Hydraulic Cylinder Brand: Original • Hydraulic Pump Brand: Original • Hydraulic Valve Brand: Original . Engine Brand: Doosan 38.9KW • Power: • Machinery Test Report: Provided • Video Outgoing-inspection: Provided