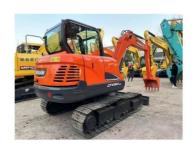

# Used Doosan DX60 DH60 Mini Excavator Original Doosan DX60-9 DH60 DX55 DX60-7 DX80 DX75

#### **Product Specification**

Showroom Location: None · Operating Weight: 5700KG 0.21m<sup>3</sup> . Bucket Capacity: • Machine Weight: 6000 KG Hydraulic Cylinder Brand: Original • Hydraulic Pump Brand: Original • Hydraulic Valve Brand: Original . Engine Brand: Doosan 38.9KW • Power: • Machinery Test Report: Provided • Video Outgoing-inspection: Provided