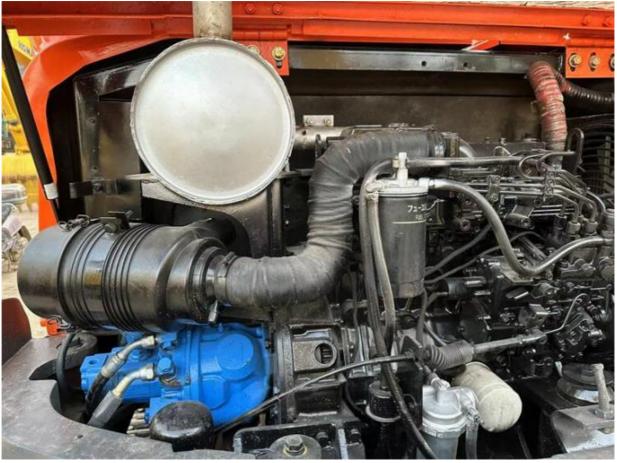

#### **Product Specification**

Showroom Location: None · Operating Weight: 5700KG 0.21m<sup>3</sup> . Bucket Capacity: • Machine Weight: 6000 KG Hydraulic Cylinder Brand: Original • Hydraulic Pump Brand: Original • Hydraulic Valve Brand: Original . Engine Brand: Doosan 38.9KW • Power: • Machinery Test Report: Provided • Video Outgoing-inspection: Provided

• Core Components: Pressure Vessel, Motor, Bearing, Gear,

Pump, Gearbox, Engine, PLC

Year: 2023Working Hours: 620