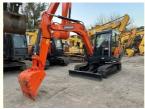

# Used Doosan DX60 DH60 Mini Excavator Original Doosan DX60-9 DH60 DX55 DX60-7 DX80 DX75

#### **Product Specification**

Showroom Location: None · Operating Weight: 5700KG 0.21m<sup>3</sup> . Bucket Capacity: • Machine Weight: 6000 KG Hydraulic Cylinder Brand: Original • Hydraulic Pump Brand: Original • Hydraulic Valve Brand: Original . Engine Brand: Doosan 38.9KW • Power: • Machinery Test Report: Provided • Video Outgoing-inspection: Provided