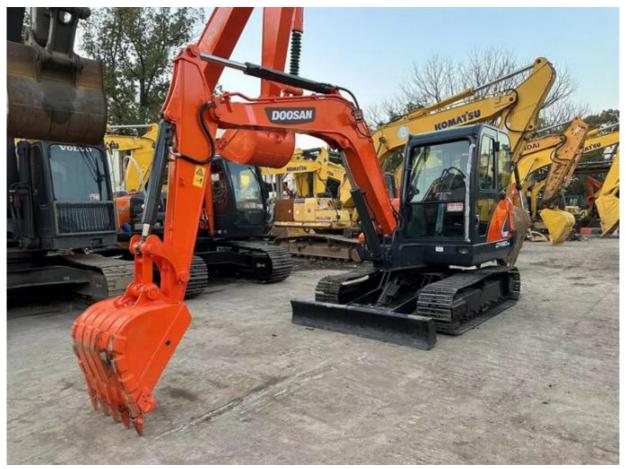

# Used Doosan DX60 DH60 Mini Excavator Original Doosan DX60-9 DH60 DX55 DX60-7 DX80 DX75

#### **Product Specification**

Showroom Location: None · Operating Weight: 5700KG 0.21m<sup>3</sup> . Bucket Capacity: • Machine Weight: 6000 KG Hydraulic Cylinder Brand: Original • Hydraulic Pump Brand: Original • Hydraulic Valve Brand: Original . Engine Brand: Doosan 38.9KW • Power: • Machinery Test Report: Provided • Video Outgoing-inspection: Provided