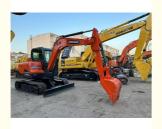

# Used Doosan DX60 DH60 Mini Excavator Original Doosan DX60-9 DH60 DX55 DX60-7 DX80 DX75

#### **Product Specification**

Showroom Location: None · Operating Weight: 5700KG 0.21m<sup>3</sup> . Bucket Capacity: • Machine Weight: 6000 KG Hydraulic Cylinder Brand: Original • Hydraulic Pump Brand: Original • Hydraulic Valve Brand: Original . Engine Brand: Doosan 38.9KW • Power: • Machinery Test Report: Provided • Video Outgoing-inspection: Provided