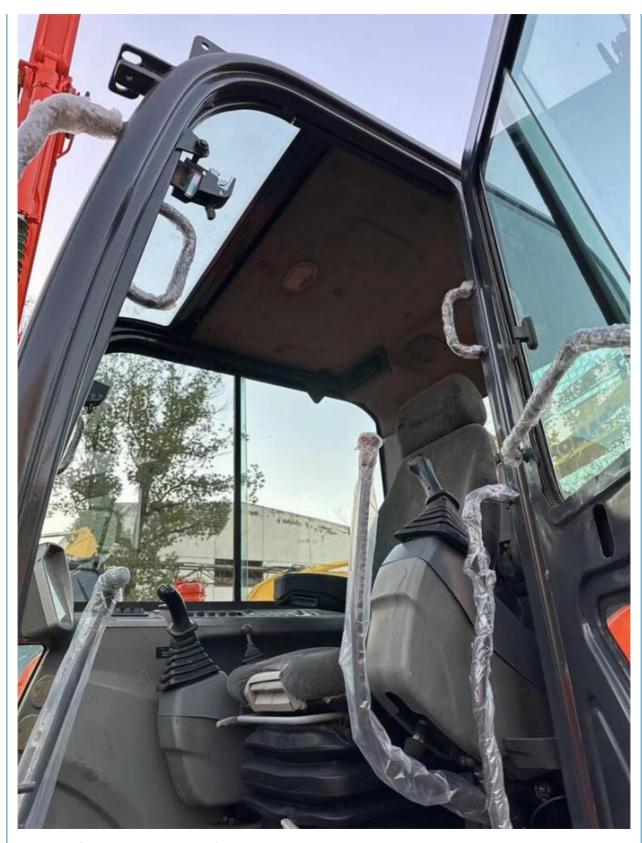

#### **Product Specification**

Showroom Location: None · Operating Weight: 5700KG 0.21m<sup>3</sup> . Bucket Capacity: • Machine Weight: 6000 KG Hydraulic Cylinder Brand: Original • Hydraulic Pump Brand: Original • Hydraulic Valve Brand: Original . Engine Brand: Doosan 38.9KW • Power: • Machinery Test Report: Provided • Video Outgoing-inspection: Provided