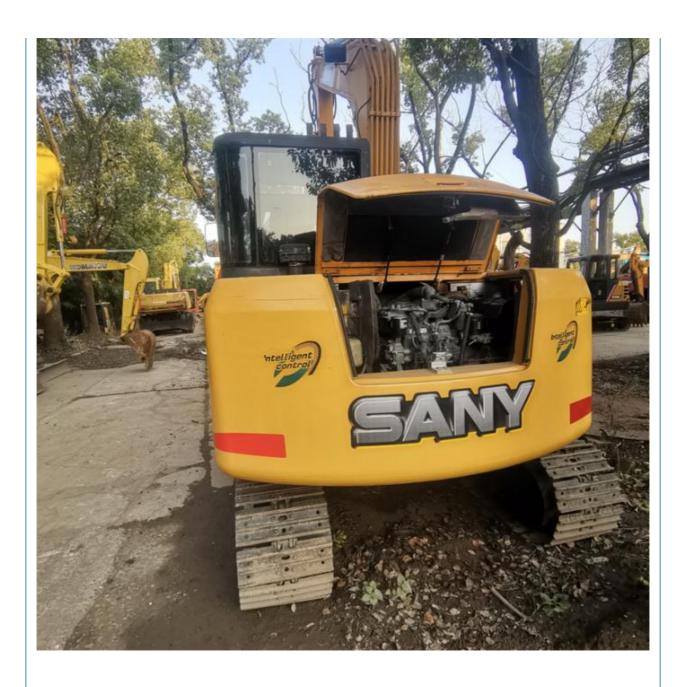

# Second hand SANY 75C with Parts from MITSUBISHI ORIGINAL Kaishu Engineering Machinery Co

## **Product Specification**

Showroom Location: None · Operating Weight: 7.2 Ton 0.28 M<sup>3</sup> . Bucket Capacity: · Machine Weight: 7280 KG Hydraulic Cylinder Brand: **ORIGINAL** • Hydraulic Pump Brand: **ORIGINAL**  Hydraulic Valve Brand: **ORIGINAL** • Engine Brand: ISUZU 40.9 KW • Power: • Machinery Test Report: Provided • Video Outgoing-inspection: Provided

• Core Components: Pressure Vessel, Motor, Bearing, Gear,

Pump, Gearbox, Engine, PLC

Year: 2019Working Hours: 2337