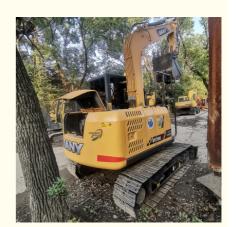

# Second hand SANY 75C with Parts from MITSUBISHI ORIGINAL Kaishu Engineering Machinery Co

#### **Basic Information**

• Place of Origin: China

• Price: \$15,000.00/units 1-3 units



## **Product Specification**

Showroom Location: None · Operating Weight: 7.2 Ton 0.28 M<sup>3</sup> . Bucket Capacity: · Machine Weight: 7280 KG Hydraulic Cylinder Brand: **ORIGINAL** • Hydraulic Pump Brand: **ORIGINAL**  Hydraulic Valve Brand: **ORIGINAL** • Engine Brand: ISUZU 40.9 KW • Power: • Machinery Test Report: Provided • Video Outgoing-inspection: Provided

• Core Components: Pressure Vessel, Motor, Bearing, Gear,

Pump, Gearbox, Engine, PLC

Year: 2019Working Hours: 2337



## More Images









## **Product Description**















## Models Of Excavators We Sell

Komatsu used excavator

Carter used excavator

PC20/PC30/PC35/PC40/PC50/PC55/PC56/PC60/PC70/PC75/PC78/PC10 0/PC110/PC120/PC128/PC130/PC138/PC150/PC160/PC200/PC210/PC22 0/PC228/PC270/PC370/PC300/PC350/PC360/PC400/PC450/PC460/PC49

0/PC650

CAT303/CAT305/CAT305.5/CAT306/CAT307/CAT308/CAT311/CAT312/C AT313/CAT315/CAT318/CAT320/CAT323/CAT324/CAT325/CAT326/CAT3

29/CAT330/CAT336/CAT340/CAT345/CAT349/CAT375

Doosan used excavator DH(DX)35/55/60/70/75/80/150/200/215/220/225/235/260/300/350/370/420/

500/530

Sany used excavator SY16/SY35/SY55/SY60/SY65/SY75/SY85/SY95/SY115/SY135/SY155/SY

205/SY215/SY235/SY265/SY305/SY335/SY365

/ZX330/ZX350/ZX360/ZX450/ZX600

Kobelco used excavator SK50/SK55/SK60