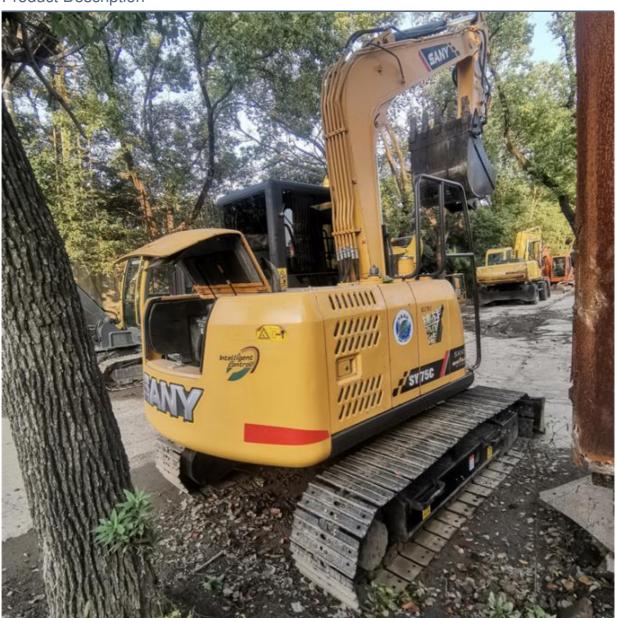

# Second hand SANY 75C with Parts from MITSUBISHI ORIGINAL Kaishu Engineering Machinery Co

## **Product Specification**

Showroom Location: None · Operating Weight: 7.2 Ton 0.28 M<sup>3</sup> . Bucket Capacity: · Machine Weight: 7280 KG Hydraulic Cylinder Brand: **ORIGINAL** • Hydraulic Pump Brand: **ORIGINAL**  Hydraulic Valve Brand: **ORIGINAL** • Engine Brand: ISUZU 40.9 KW • Power: • Machinery Test Report: Provided • Video Outgoing-inspection: Provided

• Core Components: Pressure Vessel, Motor, Bearing, Gear,

Pump, Gearbox, Engine, PLC

Year: 2019Working Hours: 2337