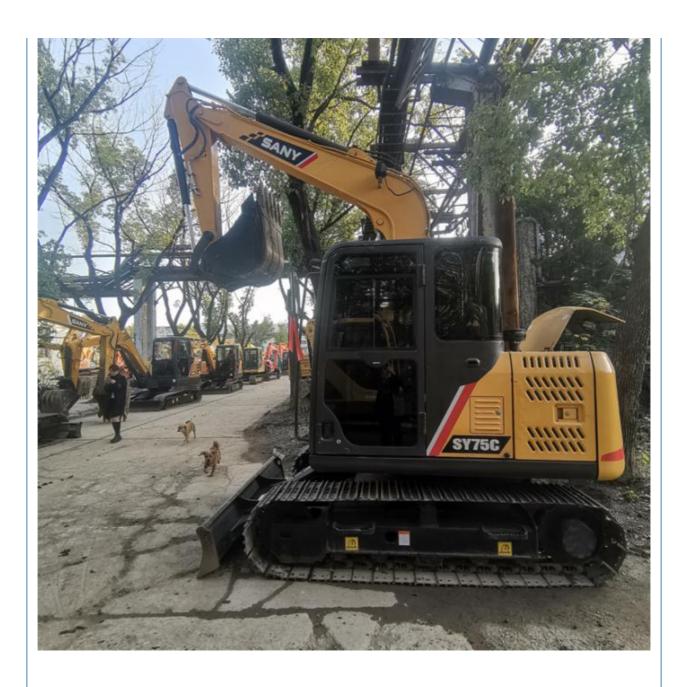

# Second hand SANY 75C with Parts from MITSUBISHI ORIGINAL Kaishu Engineering Machinery Co

## **Product Specification**

Showroom Location: None · Operating Weight: 7.2 Ton 0.28 M<sup>3</sup> . Bucket Capacity: · Machine Weight: 7280 KG Hydraulic Cylinder Brand: **ORIGINAL** • Hydraulic Pump Brand: **ORIGINAL**  Hydraulic Valve Brand: **ORIGINAL** • Engine Brand: ISUZU 40.9 KW • Power: • Machinery Test Report: Provided • Video Outgoing-inspection: Provided

• Core Components: Pressure Vessel, Motor, Bearing, Gear,

Pump, Gearbox, Engine, PLC

Year: 2019Working Hours: 2337