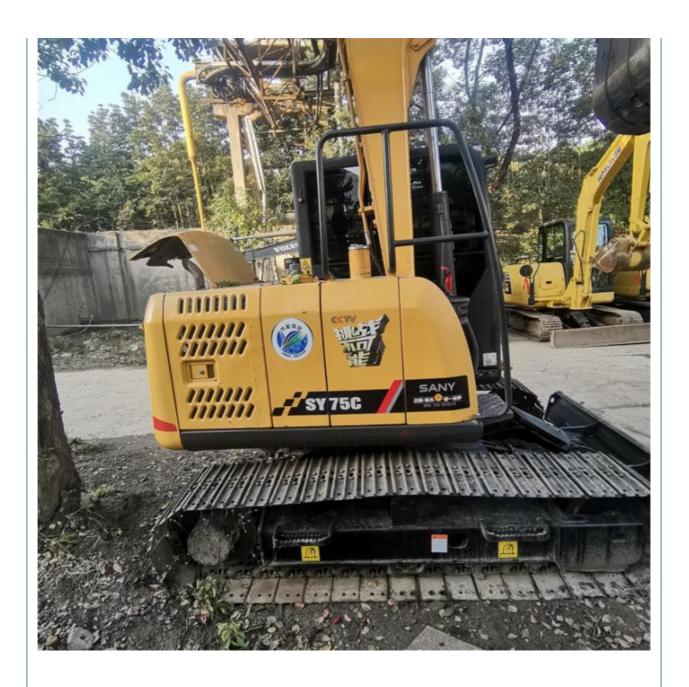

# Second hand SANY 75C with Parts from MITSUBISHI ORIGINAL Kaishu Engineering Machinery Co

## **Product Specification**

Showroom Location: None · Operating Weight: 7.2 Ton 0.28 M<sup>3</sup> . Bucket Capacity: · Machine Weight: 7280 KG Hydraulic Cylinder Brand: **ORIGINAL** • Hydraulic Pump Brand: **ORIGINAL**  Hydraulic Valve Brand: **ORIGINAL** • Engine Brand: ISUZU 40.9 KW • Power: • Machinery Test Report: Provided • Video Outgoing-inspection: Provided

• Core Components: Pressure Vessel, Motor, Bearing, Gear,

Pump, Gearbox, Engine, PLC

Year: 2019Working Hours: 2337