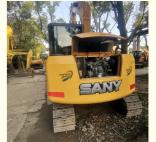

# Second hand SANY 75C with Parts from MITSUBISHI ORIGINAL Kaishu Engineering Machinery Co

## **Product Specification**

Showroom Location: None · Operating Weight: 7.2 Ton 0.28 M<sup>3</sup> . Bucket Capacity: · Machine Weight: 7280 KG Hydraulic Cylinder Brand: **ORIGINAL** • Hydraulic Pump Brand: **ORIGINAL**  Hydraulic Valve Brand: **ORIGINAL** • Engine Brand: ISUZU 40.9 KW • Power: • Machinery Test Report: Provided • Video Outgoing-inspection: Provided

• Core Components: Pressure Vessel, Motor, Bearing, Gear,

Pump, Gearbox, Engine, PLC

Year: 2019Working Hours: 2337