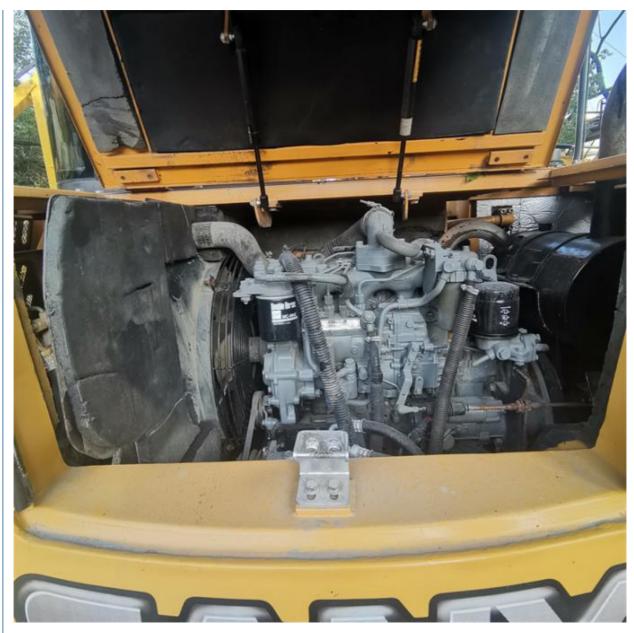

## **Product Specification**

Showroom Location: None · Operating Weight: 7.2 Ton 0.28 M<sup>3</sup> . Bucket Capacity: · Machine Weight: 7280 KG Hydraulic Cylinder Brand: **ORIGINAL** • Hydraulic Pump Brand: **ORIGINAL**  Hydraulic Valve Brand: **ORIGINAL** • Engine Brand: ISUZU 40.9 KW • Power: • Machinery Test Report: Provided • Video Outgoing-inspection: Provided

• Core Components: Pressure Vessel, Motor, Bearing, Gear,

Pump, Gearbox, Engine, PLC

Year: 2019Working Hours: 2337