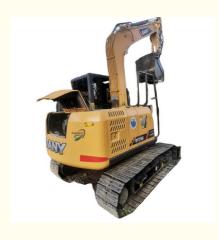

# Second hand SANY 75C with Parts from MITSUBISHI ORIGINAL Kaishu Engineering Machinery Co

## **Product Specification**

Showroom Location: None · Operating Weight: 7.2 Ton 0.28 M<sup>3</sup> . Bucket Capacity: · Machine Weight: 7280 KG Hydraulic Cylinder Brand: **ORIGINAL** • Hydraulic Pump Brand: **ORIGINAL**  Hydraulic Valve Brand: **ORIGINAL** • Engine Brand: ISUZU 40.9 KW • Power: • Machinery Test Report: Provided • Video Outgoing-inspection: Provided

• Core Components: Pressure Vessel, Motor, Bearing, Gear,

Pump, Gearbox, Engine, PLC

Year: 2019Working Hours: 2337