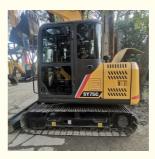

# Second hand SANY 75C with Parts from MITSUBISHI ORIGINAL Kaishu Engineering Machinery Co

## **Product Specification**

Showroom Location: None · Operating Weight: 7.2 Ton 0.28 M<sup>3</sup> . Bucket Capacity: · Machine Weight: 7280 KG Hydraulic Cylinder Brand: **ORIGINAL** • Hydraulic Pump Brand: **ORIGINAL**  Hydraulic Valve Brand: **ORIGINAL** • Engine Brand: ISUZU 40.9 KW • Power: • Machinery Test Report: Provided • Video Outgoing-inspection: Provided

• Core Components: Pressure Vessel, Motor, Bearing, Gear,

Pump, Gearbox, Engine, PLC

Year: 2019Working Hours: 2337