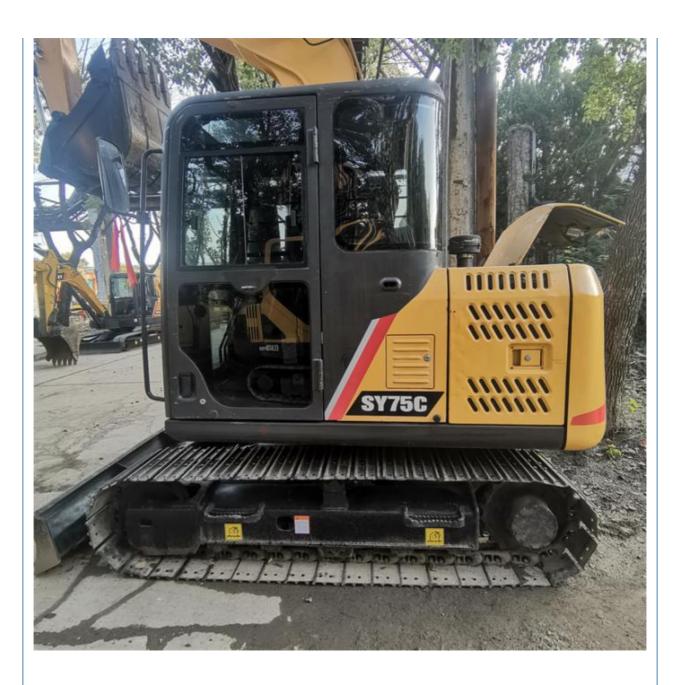

# Second hand SANY 75C with Parts from MITSUBISHI ORIGINAL Kaishu Engineering Machinery Co

## **Product Specification**

Showroom Location: None · Operating Weight: 7.2 Ton 0.28 M<sup>3</sup> . Bucket Capacity: · Machine Weight: 7280 KG Hydraulic Cylinder Brand: **ORIGINAL** • Hydraulic Pump Brand: **ORIGINAL**  Hydraulic Valve Brand: **ORIGINAL** • Engine Brand: ISUZU 40.9 KW • Power: • Machinery Test Report: Provided • Video Outgoing-inspection: Provided

• Core Components: Pressure Vessel, Motor, Bearing, Gear,

Pump, Gearbox, Engine, PLC

Year: 2019Working Hours: 2337