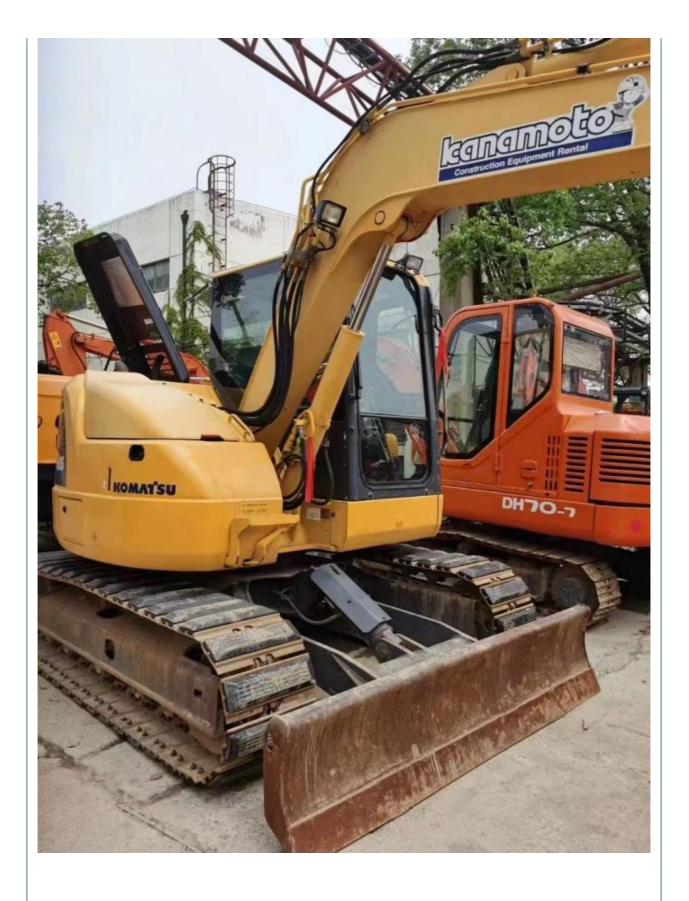

# 2019 Used Komatsu PC78US-8 Excavator 7 Ton Excavator with Transport Height of 2.5m

#### **Product Specification**

Showroom Location: None · Operating Weight: 7.3 Ton 0.28 M<sup>3</sup> . Bucket Capacity: • Machine Weight: 7300 KG • Hydraulic Cylinder Brand: Original • Hydraulic Pump Brand: Original • Hydraulic Valve Brand: Original Cummins . Engine Brand: 41 KW • Power: • Machinery Test Report: Provided • Video Outgoing-inspection: Provided

• Core Components: Pressure Vessel, Motor, Bearing, Gear,

Pump, Gearbox, Engine, PLC

Year: 2019Working Hours: 3111