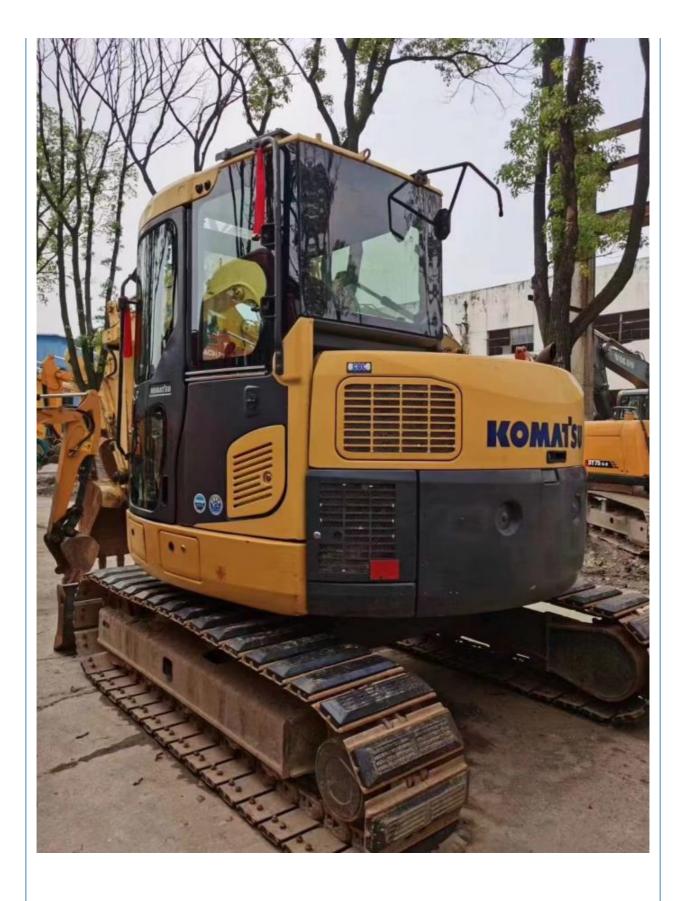

# 2019 Used Komatsu PC78US-8 Excavator 7 Ton Excavator with Transport Height of 2.5m

#### **Product Specification**

Showroom Location: None · Operating Weight: 7.3 Ton 0.28 M<sup>3</sup> . Bucket Capacity: • Machine Weight: 7300 KG • Hydraulic Cylinder Brand: Original • Hydraulic Pump Brand: Original • Hydraulic Valve Brand: Original Cummins . Engine Brand: 41 KW • Power: • Machinery Test Report: Provided • Video Outgoing-inspection: Provided

• Core Components: Pressure Vessel, Motor, Bearing, Gear,

Pump, Gearbox, Engine, PLC

Year: 2019Working Hours: 3111