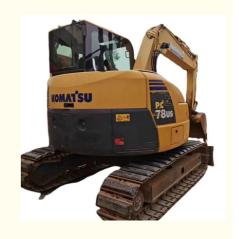

# 2019 Used Komatsu PC78US-8 Excavator 7 Ton Excavator with Transport Height of 2.5m

#### **Product Specification**

Showroom Location: None · Operating Weight: 7.3 Ton 0.28 M<sup>3</sup> . Bucket Capacity: • Machine Weight: 7300 KG • Hydraulic Cylinder Brand: Original • Hydraulic Pump Brand: Original • Hydraulic Valve Brand: Original Cummins . Engine Brand: 41 KW • Power: • Machinery Test Report: Provided • Video Outgoing-inspection: Provided