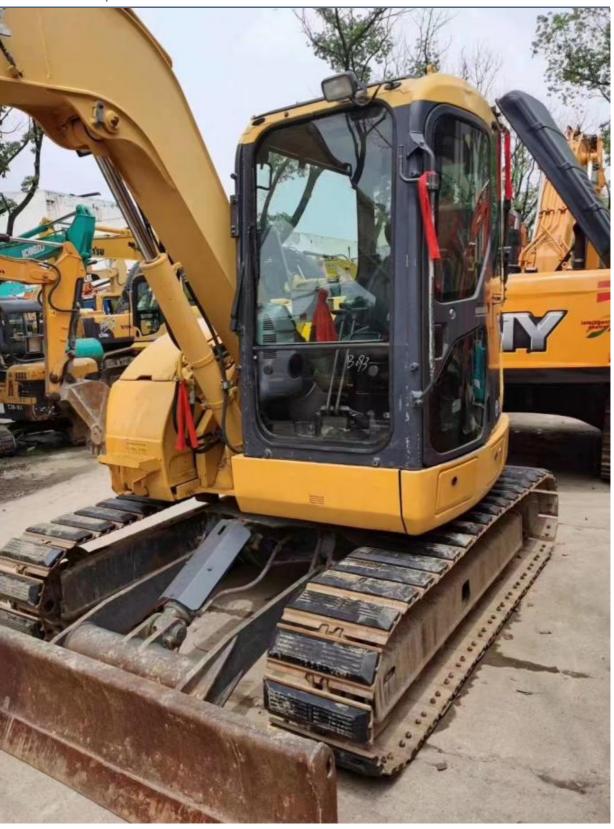

# 2019 Used Komatsu PC78US-8 Excavator 7 Ton Excavator with Transport Height of 2.5m

#### **Product Specification**

Showroom Location: None · Operating Weight: 7.3 Ton 0.28 M<sup>3</sup> . Bucket Capacity: • Machine Weight: 7300 KG • Hydraulic Cylinder Brand: Original • Hydraulic Pump Brand: Original • Hydraulic Valve Brand: Original Cummins . Engine Brand: 41 KW • Power: • Machinery Test Report: Provided • Video Outgoing-inspection: Provided