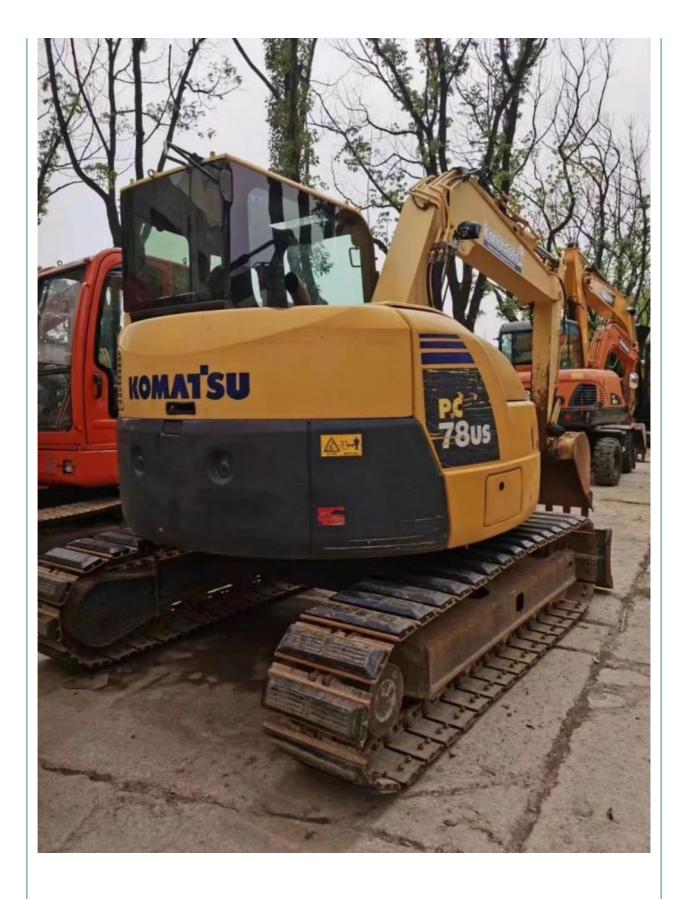

# 2019 Used Komatsu PC78US-8 Excavator 7 Ton Excavator with Transport Height of 2.5m

#### **Product Specification**

Showroom Location: None · Operating Weight: 7.3 Ton 0.28 M<sup>3</sup> . Bucket Capacity: • Machine Weight: 7300 KG • Hydraulic Cylinder Brand: Original • Hydraulic Pump Brand: Original • Hydraulic Valve Brand: Original Cummins . Engine Brand: 41 KW • Power: • Machinery Test Report: Provided • Video Outgoing-inspection: Provided

• Core Components: Pressure Vessel, Motor, Bearing, Gear,

Pump, Gearbox, Engine, PLC

Year: 2019Working Hours: 3111