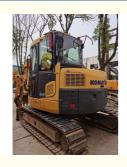

# 2019 Used Komatsu PC78US-8 Excavator 7 Ton Excavator with Transport Height of 2.5m

#### **Product Specification**

Showroom Location: None · Operating Weight: 7.3 Ton 0.28 M<sup>3</sup> . Bucket Capacity: • Machine Weight: 7300 KG • Hydraulic Cylinder Brand: Original • Hydraulic Pump Brand: Original • Hydraulic Valve Brand: Original Cummins . Engine Brand: 41 KW • Power: • Machinery Test Report: Provided • Video Outgoing-inspection: Provided