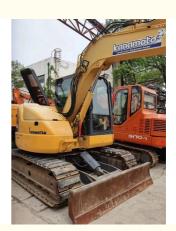

# 2019 Used Komatsu PC78US-8 Excavator 7 Ton Excavator with Transport Height of 2.5m

#### **Product Specification**

Showroom Location: None · Operating Weight: 7.3 Ton 0.28 M<sup>3</sup> . Bucket Capacity: • Machine Weight: 7300 KG • Hydraulic Cylinder Brand: Original • Hydraulic Pump Brand: Original • Hydraulic Valve Brand: Original Cummins . Engine Brand: 41 KW • Power: • Machinery Test Report: Provided • Video Outgoing-inspection: Provided