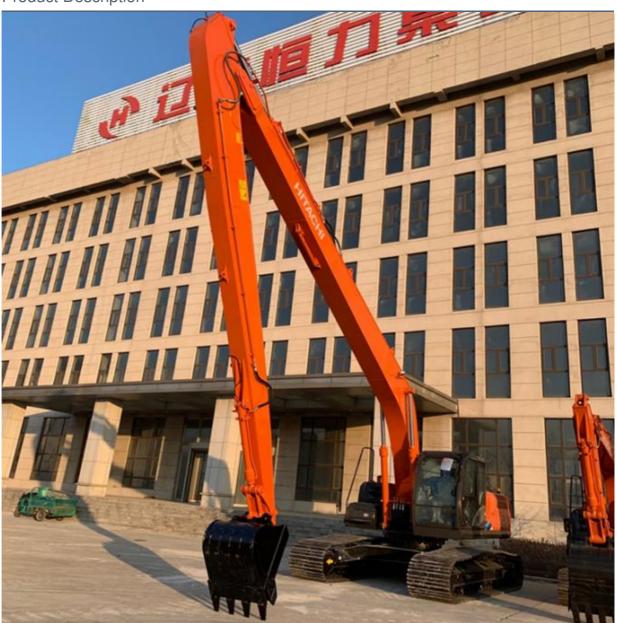

# 25000 KG Machine Weight 200 Working Hours Hitachi 250 Used Excavator in Good Condition

#### **Basic Information**

• Place of Origin: China

• Price: \$106,000.00/units 1-3 units



## **Product Specification**

Showroom Location: None · Operating Weight: 25100 KG 0.91 M<sup>3</sup> . Bucket Capacity: · Machine Weight: 25000 KG Hydraulic Cylinder Brand: Original • Hydraulic Pump Brand: Original Hydraulic Valve Brand: Original ISUZU . Engine Brand: 110 KW • Power: • Machinery Test Report: Provided • Video Outgoing-inspection: Provided

• Core Components: Pressure Vessel, Motor, Bearing, Gear,

Pump, Gearbox, Engine, PLC

Year: 2022Working Hours: 200



## More Images









# **Product Description**



















# Models Of Excavators We Sell

Komatsu used excavator

PC20/PC30/PC35/PC40/PC50/PC55/PC56/PC60/PC70/PC75/PC78/PC10 0/PC110/PC120/PC128/PC130/PC138/PC150/PC160/PC200/PC210/PC22 0/PC228/PC240/PC270/PC300/PC350/PC360/PC400/PC450/PC460/PC49 0/PC650

CAT303/CAT305/CAT305.5/CAT306/CAT307/CAT308/CAT311/CAT312/C AT313/CAT315/CAT318/CAT320/CAT323/CAT324/CAT325/CAT326/CAT3 Carter used excavator 29/CAT330/CAT336/CAT340/CAT345/CAT349/CAT375 DH(DX)35/55/60/70/75/80/150/200/215/220/225/235/260/300/350/370/420/ Doosan used excavator 500/530 SY16/SY35/SY55/SY60/SY65/SY75/SY85/SY95/SY115/SY135/SY155/SY Sany used excavator 205/SY215/SY235/SY265/SY305/SY335/SY365 EX50/EX55/EX60/EX100/EX120/EX200/ZX50/ZX55/ZX60/ZX70/ZX75/ZX1 Hitachi used excavator 20/ZX125/ZX130/ZX135/ZX200/ZX210/ZX230/ZX24