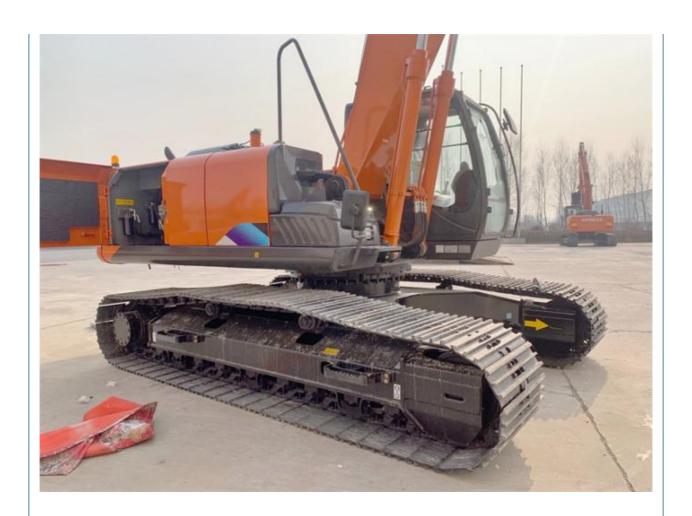

# 25000 KG Machine Weight 200 Working Hours Hitachi 250 Used Excavator in Good Condition

#### **Basic Information**

• Place of Origin: China

• Price: \$106,000.00/units 1-3 units



## **Product Specification**

Showroom Location: None · Operating Weight: 25100 KG 0.91 M<sup>3</sup> . Bucket Capacity: · Machine Weight: 25000 KG Hydraulic Cylinder Brand: Original • Hydraulic Pump Brand: Original Hydraulic Valve Brand: Original ISUZU . Engine Brand: 110 KW • Power: • Machinery Test Report: Provided • Video Outgoing-inspection: Provided

• Core Components: Pressure Vessel, Motor, Bearing, Gear,

Pump, Gearbox, Engine, PLC

Year: 2022Working Hours: 200



## More Images









# **Product Description**



















# Models Of Excavators We Sell

Komatsu used excavator

PC20/PC30/PC35/PC40/PC50/PC55/PC56/PC60/PC70/PC75/PC78/PC10 0/PC110/PC120/PC128/PC130/PC138/PC150/PC160/PC200/PC210/PC22 0/PC228/PC240/PC270/PC300/PC350/PC360/PC400/PC450/PC460/PC49 0/PC650

CAT303/CAT305/CAT305.5/CAT306/CAT307/CAT308/CAT311/CAT312/C AT313/CAT315/CAT318/CAT320/CAT323/CAT324/CAT325/CAT326/CAT3 Carter used excavator 29/CAT330/CAT336/CAT340/CAT345/CAT349/CAT375 DH(DX)35/55/60/70/75/80/150/200/215/220/225/235/260/300/350/370/420/ Doosan used excavator 500/530 SY16/SY35/SY55/SY60/SY65/SY75/SY85/SY95/SY115/SY135/SY155/SY Sany used excavator 205/SY215/SY235/SY265/SY305/SY335/SY365 EX50/EX55/EX60/EX100/EX120/EX200/ZX50/ZX55/ZX60/ZX70/ZX75/ZX1 Hitachi used excavator 20/ZX125/ZX130/ZX135/ZX200/ZX210/ZX230/ZX240/ZX250/