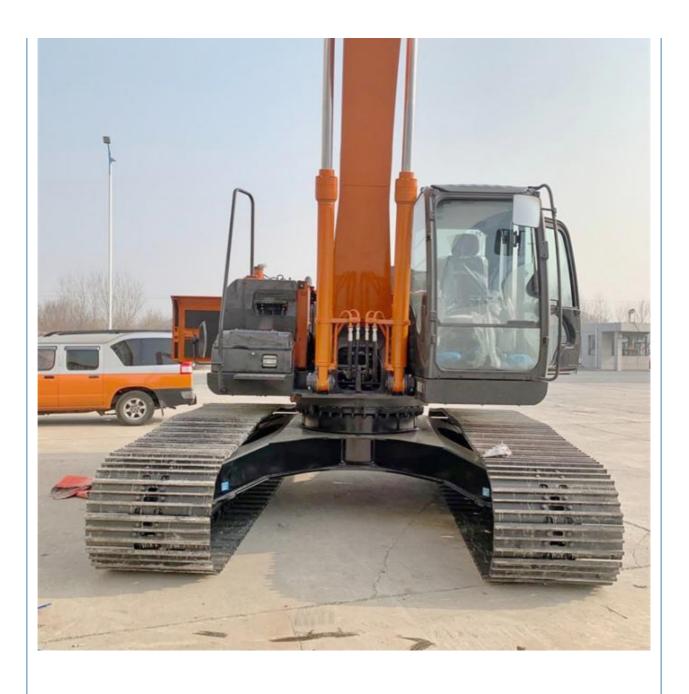

# 25000 KG Machine Weight 200 Working Hours Hitachi 250 Used Excavator in Good Condition

#### **Basic Information**

• Place of Origin: China

• Price: \$106,000.00/units 1-3 units



## **Product Specification**

Showroom Location: None · Operating Weight: 25100 KG 0.91 M<sup>3</sup> . Bucket Capacity: · Machine Weight: 25000 KG Hydraulic Cylinder Brand: Original • Hydraulic Pump Brand: Original Hydraulic Valve Brand: Original ISUZU . Engine Brand: 110 KW • Power: • Machinery Test Report: Provided • Video Outgoing-inspection: Provided

• Core Components: Pressure Vessel, Motor, Bearing, Gear,

Pump, Gearbox, Engine, PLC

Year: 2022Working Hours: 200



## More Images









# **Product Description**



















# Models Of Excavators We Sell

Komatsu used excavator

PC20/PC30/PC35/PC40/PC50/PC55/PC56/PC60/PC70/PC75/PC78/PC10 0/PC110/PC120/PC128/PC130/PC138/PC150/PC160/PC200/PC210/PC22 0/PC228/PC240/PC270/PC300/PC350/PC360/PC400/PC450/PC460/PC49 0/PC650

CAT303/CAT305/CAT305.5/CAT306/CAT307/CAT308/CAT311/CAT312/C AT313/CAT315/CAT318/CAT320/CAT323/CAT324/CAT325/CAT326/CAT3 Carter used excavator 29/CAT330/CAT336/CAT340/CAT345/CAT349/CAT375 DH(DX)35/55/60/70/75/80/150/200/215/220/225/235/260/300/350/370/420/ Doosan used excavator 500/530 SY16/SY35/SY55/SY60/SY65/SY75/SY85/SY95/SY115/SY135/SY155/SY Sany used excavator 205/SY215/SY235/SY265/SY305/SY335/SY365 EX50/EX55/EX60/EX100/EX120/EX200/ZX50/ZX55/ZX60/ZX70/ZX75/ZX1 Hitachi used excavator 20/ZX125/ZX130/ZX135/ZX200/ZX210/ZX230/ZX240/ZX25