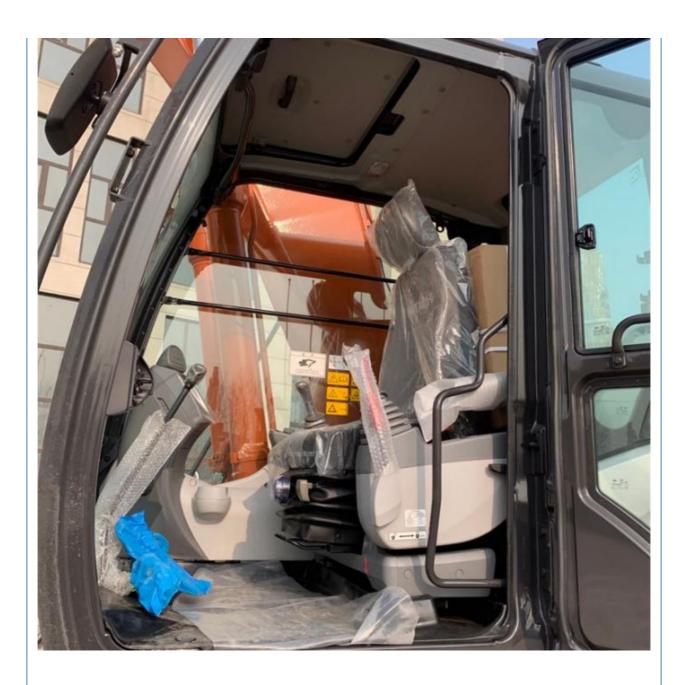

## **Product Specification**

Showroom Location: None · Operating Weight: 25100 KG 0.91 M<sup>3</sup> . Bucket Capacity: · Machine Weight: 25000 KG Hydraulic Cylinder Brand: Original • Hydraulic Pump Brand: Original Hydraulic Valve Brand: Original ISUZU . Engine Brand: 110 KW • Power: • Machinery Test Report: Provided • Video Outgoing-inspection: Provided

• Core Components: Pressure Vessel, Motor, Bearing, Gear,

Pump, Gearbox, Engine, PLC

Year: 2022Working Hours: 200

## More Images