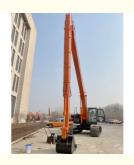

# 25000 KG Machine Weight 200 Working Hours Hitachi 250 Used Excavator in Good Condition

#### **Basic Information**

• Place of Origin: China

• Price: \$106,000.00/units 1-3 units



## **Product Specification**

Showroom Location: None · Operating Weight: 25100 KG 0.91 M<sup>3</sup> . Bucket Capacity: · Machine Weight: 25000 KG Hydraulic Cylinder Brand: Original • Hydraulic Pump Brand: Original Hydraulic Valve Brand: Original ISUZU . Engine Brand: 110 KW • Power: • Machinery Test Report: Provided • Video Outgoing-inspection: Provided

• Core Components: Pressure Vessel, Motor, Bearing, Gear,

Pump, Gearbox, Engine, PLC

Year: 2022Working Hours: 200



## More Images









# **Product Description**



















# Models Of Excavators We Sell

Komatsu used excavator

PC20/PC30/PC35/PC40/PC50/PC55/PC56/PC60/PC70/PC75/PC78/PC10 0/PC110/PC120/PC128/PC130/PC138/PC150/PC160/PC200/PC210/PC22 0/PC228/PC240/PC270/PC300/PC350/PC360/PC400/PC450/PC460/PC49 0/PC650

CAT303/CAT305/CAT305.5/CAT306/CAT307/CAT308/CAT311/CAT312/C AT313/CAT315/CAT318/CAT320/CAT323/CAT324/CAT325/CAT326/CAT3 Carter used excavator 29/CAT330/CAT336/CAT340/CAT345/CAT349/CAT375 DH(DX)35/55/60/70/75/80/150/200/215/220/225/235/260/300/350/370/420/ Doosan used excavator 500/530 SY16/SY35/SY55/SY60/SY65/SY75/SY85/SY95/SY115/SY135/SY155/SY Sany used excavator 205/SY215/SY235/SY265/SY305/SY335/SY365 EX50/EX55/EX60/EX100/EX120/EX200/ZX50/ZX55/ZX60/ZX70/ZX75/ZX1 Hitachi used excavator 20/ZX125/ZX1