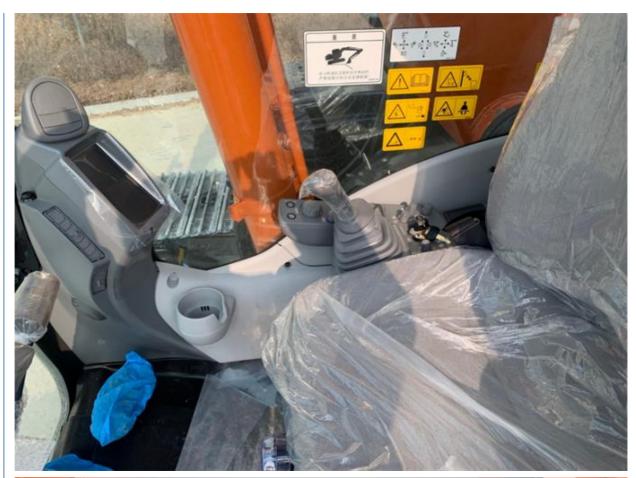

## **Product Specification**

Showroom Location: None · Operating Weight: 25100 KG 0.91 M<sup>3</sup> . Bucket Capacity: · Machine Weight: 25000 KG Hydraulic Cylinder Brand: Original • Hydraulic Pump Brand: Original Hydraulic Valve Brand: Original ISUZU . Engine Brand: 110 KW • Power: • Machinery Test Report: Provided • Video Outgoing-inspection: Provided

• Core Components: Pressure Vessel, Motor, Bearing, Gear,

Pump, Gearbox, Engine, PLC

Year: 2022Working Hours: 200

## More Images