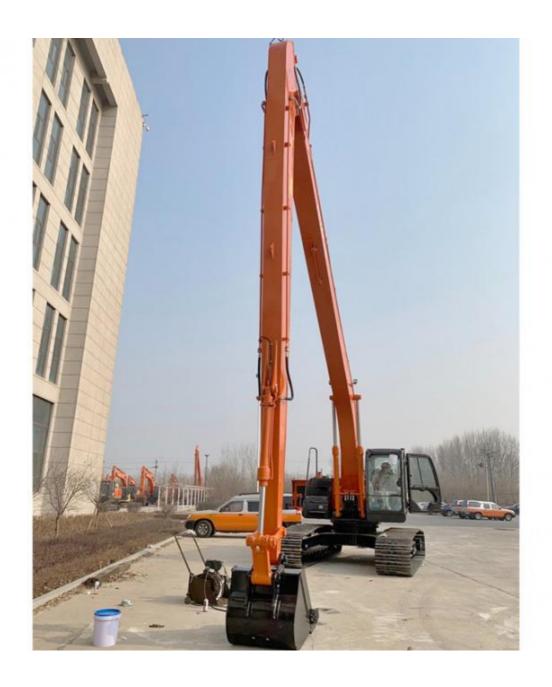

# 25000 KG Machine Weight 200 Working Hours Hitachi 250 Used Excavator in Good Condition

## **Product Specification**

Showroom Location: None · Operating Weight: 25100 KG 0.91 M<sup>3</sup> . Bucket Capacity: · Machine Weight: 25000 KG Hydraulic Cylinder Brand: Original • Hydraulic Pump Brand: Original Hydraulic Valve Brand: Original ISUZU . Engine Brand: 110 KW • Power: • Machinery Test Report: Provided • Video Outgoing-inspection: Provided

• Core Components: Pressure Vessel, Motor, Bearing, Gear,

Pump, Gearbox, Engine, PLC

Year: 2022Working Hours: 200