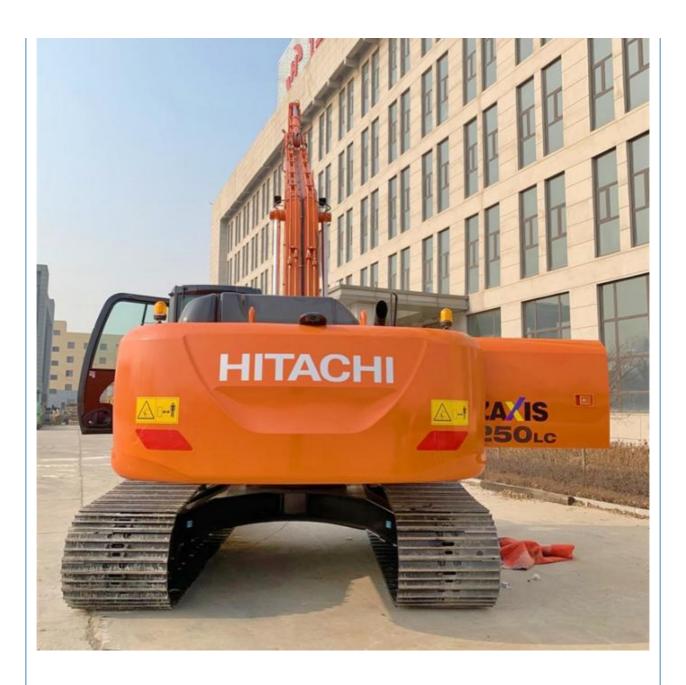

# 25000 KG Machine Weight 200 Working Hours Hitachi 250 Used Excavator in Good Condition

## **Product Specification**

Showroom Location: None · Operating Weight: 25100 KG 0.91 M<sup>3</sup> . Bucket Capacity: · Machine Weight: 25000 KG Hydraulic Cylinder Brand: Original • Hydraulic Pump Brand: Original Hydraulic Valve Brand: Original ISUZU . Engine Brand: 110 KW • Power: • Machinery Test Report: Provided • Video Outgoing-inspection: Provided

• Core Components: Pressure Vessel, Motor, Bearing, Gear,

Pump, Gearbox, Engine, PLC

Year: 2022Working Hours: 200