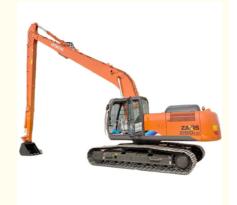

# 25000 KG Machine Weight 200 Working Hours Hitachi 250 Used Excavator in Good Condition

## **Product Specification**

Showroom Location: None · Operating Weight: 25100 KG 0.91 M<sup>3</sup> . Bucket Capacity: · Machine Weight: 25000 KG Hydraulic Cylinder Brand: Original • Hydraulic Pump Brand: Original Hydraulic Valve Brand: Original ISUZU . Engine Brand: 110 KW • Power: • Machinery Test Report: Provided • Video Outgoing-inspection: Provided

• Core Components: Pressure Vessel, Motor, Bearing, Gear,

Pump, Gearbox, Engine, PLC

Year: 2022Working Hours: 200