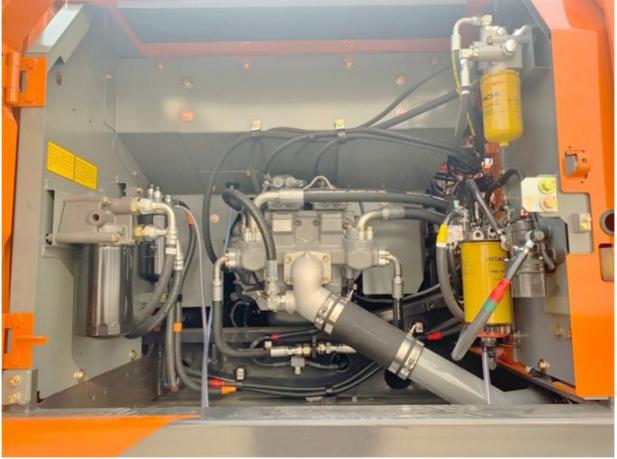

## **Product Specification**

Showroom Location: None · Operating Weight: 25100 KG 0.91 M<sup>3</sup> . Bucket Capacity: · Machine Weight: 25000 KG Hydraulic Cylinder Brand: Original • Hydraulic Pump Brand: Original Hydraulic Valve Brand: Original ISUZU . Engine Brand: 110 KW • Power: • Machinery Test Report: Provided • Video Outgoing-inspection: Provided

• Core Components: Pressure Vessel, Motor, Bearing, Gear,

Pump, Gearbox, Engine, PLC

Year: 2022Working Hours: 200

## More Images