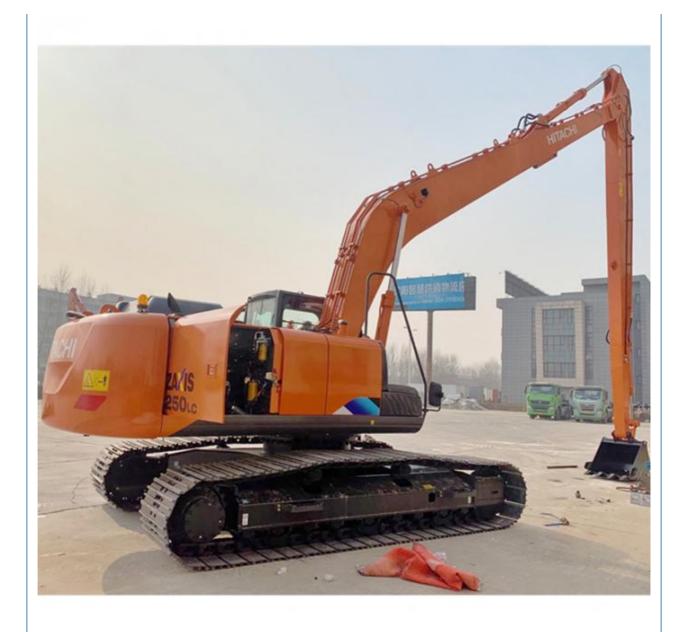

# 25000 KG Machine Weight 200 Working Hours Hitachi 250 Used Excavator in Good Condition

#### **Basic Information**

• Place of Origin: China

• Price: \$106,000.00/units 1-3 units



## **Product Specification**

Showroom Location: None · Operating Weight: 25100 KG 0.91 M<sup>3</sup> . Bucket Capacity: · Machine Weight: 25000 KG Hydraulic Cylinder Brand: Original • Hydraulic Pump Brand: Original Hydraulic Valve Brand: Original ISUZU . Engine Brand: 110 KW • Power: • Machinery Test Report: Provided • Video Outgoing-inspection: Provided

• Core Components: Pressure Vessel, Motor, Bearing, Gear,

Pump, Gearbox, Engine, PLC

Year: 2022Working Hours: 200



## More Images









# **Product Description**



















# Models Of Excavators We Sell

Komatsu used excavator

PC20/PC30/PC35/PC40/PC50/PC55/PC56/PC60/PC70/PC75/PC78/PC10 0/PC110/PC120/PC128/PC130/PC138/PC150/PC160/PC200/PC210/PC22 0/PC228/PC240/PC270/PC300/PC350/PC360/PC400/PC450/PC460/PC49 0/PC650

CAT303/CAT305/CAT305.5/CAT306/CAT307/CAT308/CAT311/CAT312/C AT313/CAT315/CAT318/CAT320/CAT323/CAT324/CAT325/CAT326/CAT3 Carter used excavator 29/CAT330/CAT336/CAT340/CAT345/CAT349/CAT375 DH(DX)35/55/60/70/75/80/150/200/215/220/225/235/260/300/350/370/420/ Doosan used excavator 500/530 SY16/SY35/SY55/SY60/SY65/SY75/SY85/SY95/SY115/SY135/SY155/SY Sany used excavator 205/SY215/SY235/SY265/SY305/SY335/SY365 EX50/EX55/EX60/EX100/EX120/EX200/ZX50/ZX55/ZX60/ZX70/ZX75/ZX1 Hitachi used excavator 20/ZX125/ZX130/ZX135/ZX200/ZX210/ZX230/ZX240/