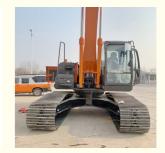

# 25000 KG Machine Weight 200 Working Hours Hitachi 250 Used Excavator in Good Condition

#### **Basic Information**

• Place of Origin: China

• Price: \$106,000.00/units 1-3 units



## **Product Specification**

Showroom Location: None · Operating Weight: 25100 KG 0.91 M<sup>3</sup> . Bucket Capacity: · Machine Weight: 25000 KG Hydraulic Cylinder Brand: Original • Hydraulic Pump Brand: Original Hydraulic Valve Brand: Original ISUZU . Engine Brand: 110 KW • Power: • Machinery Test Report: Provided • Video Outgoing-inspection: Provided

• Core Components: Pressure Vessel, Motor, Bearing, Gear,

Pump, Gearbox, Engine, PLC

Year: 2022Working Hours: 200



## More Images









# **Product Description**



















# Models Of Excavators We Sell

Komatsu used excavator

PC20/PC30/PC35/PC40/PC50/PC55/PC56/PC60/PC70/PC75/PC78/PC10 0/PC110/PC120/PC128/PC130/PC138/PC150/PC160/PC200/PC210/PC22 0/PC228/PC240/PC270/PC300/PC350/PC360/PC400/PC450/PC460/PC49 0/PC650

CAT303/CAT305/CAT305.5/CAT306/CAT307/CAT308/CAT311/CAT312/C AT313/CAT315/CAT318/CAT320/CAT323/CAT324/CAT325/CAT326/CAT3 Carter used excavator 29/CAT330/CAT336/CAT340/CAT345/CAT349/CAT375 DH(DX)35/55/60/70/75/80/150/200/215/220/225/235/260/300/350/370/420/ Doosan used excavator 500/530 SY16/SY35/SY55/SY60/SY65/SY75/SY85/SY95/SY115/SY135/SY155/SY Sany used excavator 205/SY215/SY235/SY265/SY305/SY335/SY365 EX50/EX55/EX60/EX100/EX120/EX200/ZX50/ZX55/ZX60/ZX70/ZX75/ZX1 Hitachi used excavator 20/ZX125/ZX130