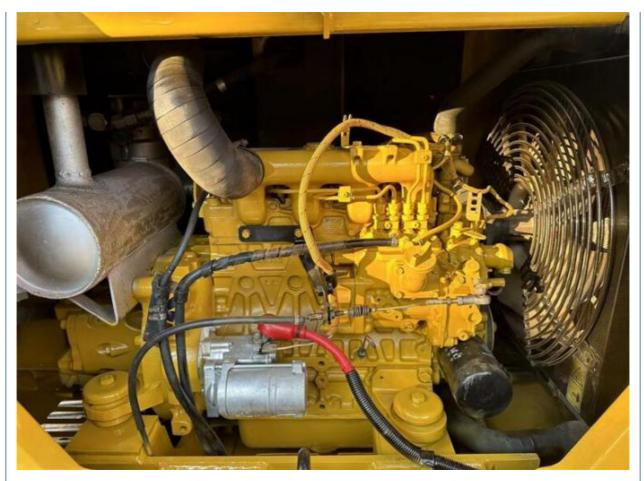

## Japan Original Mini Cat 305 Excavator 305.5 Good Condition Bucket Capacity 0.22 m3

### More Images

Working Hours:

2018

2800

• Year: