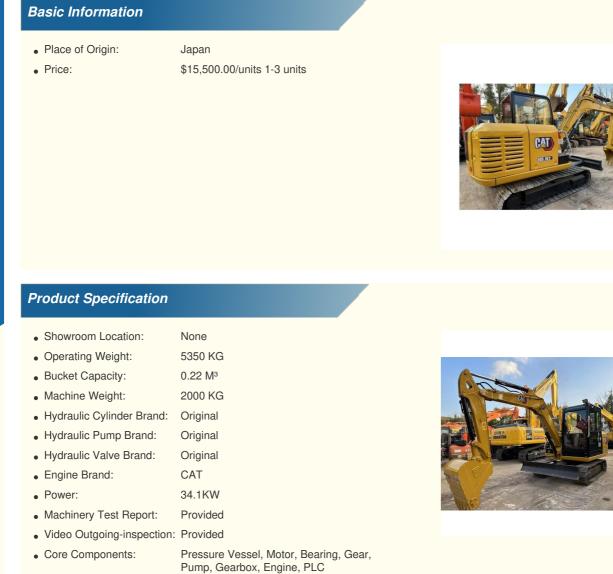

## Japan Original Mini Cat 305 Excavator 305.5 Good Condition Bucket Capacity 0.22 m3

### More Images

Working Hours:

2018

2800

• Year: