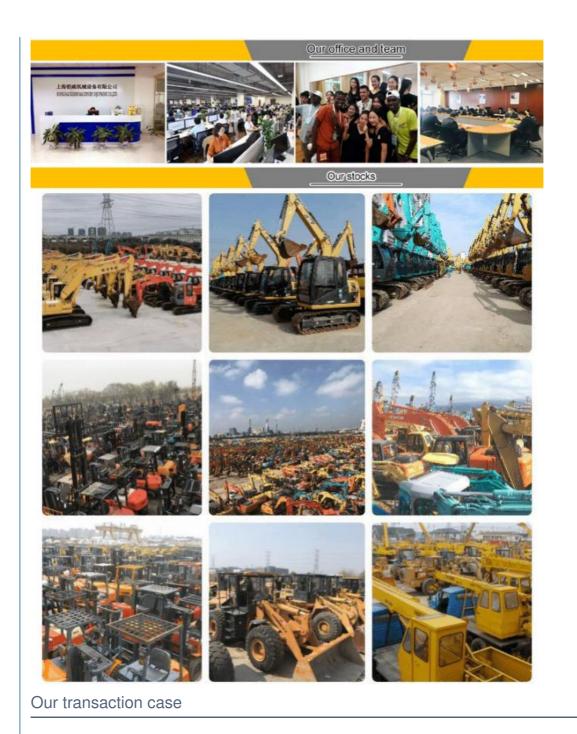

# **Company Profile**

Shanghai Kaishu Machinery Equipment Co., Ltd was established in 2017, we have our own factory which covers an area of 67,000 square meters, with 200 employees. As a leading used excavator supplier in China, Shanghai Kaishu Machinery Equipment Co., Ltd has numerous construction machinery. Our teams are composed of a purchasing team, a technical support team, a vehicle-parts supply center, a foreign trade sales team and a quality testing center.

In order to serve our customers better, we deal in three(3) thousand units of construction machinery all year round and ensure delivery within 7-30 days after payment. Our team can serve you around the clock (24/7) and we hope to build a long-term business relationship with you.

#### 3. Is it convenient to visit you?

You are welcome to visit us. So you can see how many used excavators we have in stock and the condition of them. We can pick you up at Shanghai Air port.