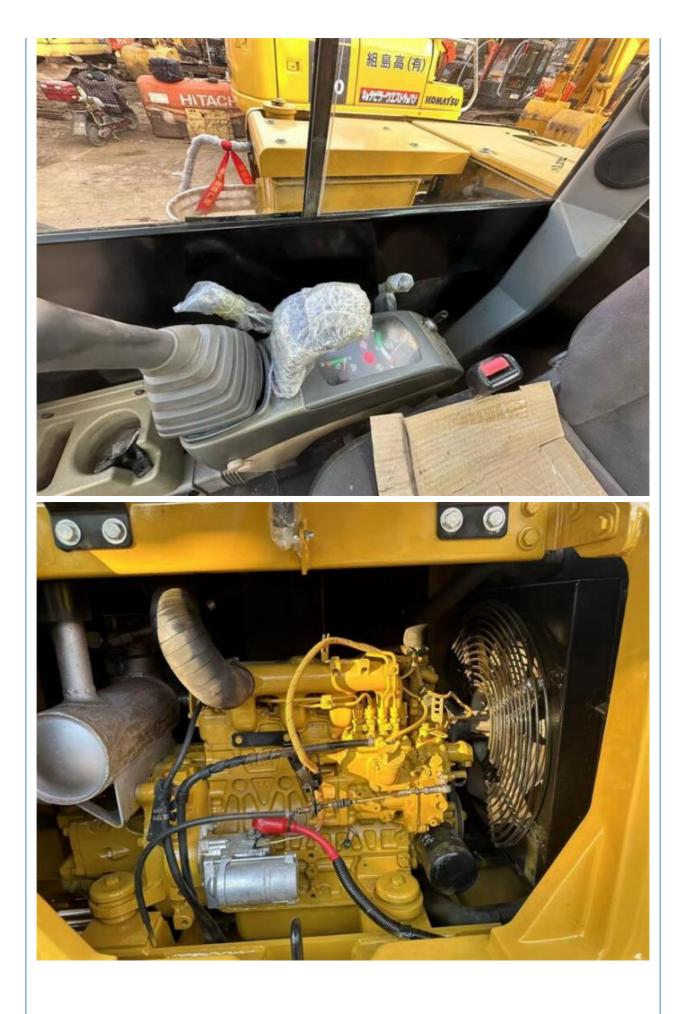

## Japan Original Mini Cat 305 Excavator 305.5 Good Condition Bucket Capacity 0.22 m3