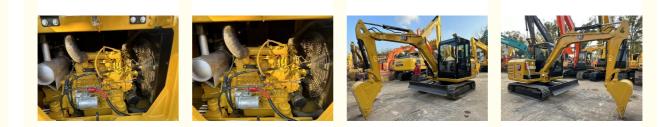

## Japan Original Mini Cat 305 Excavator 305.5 Good Condition Bucket Capacity 0.22 m3

### More Images

Working Hours:

2018

2800

• Year: