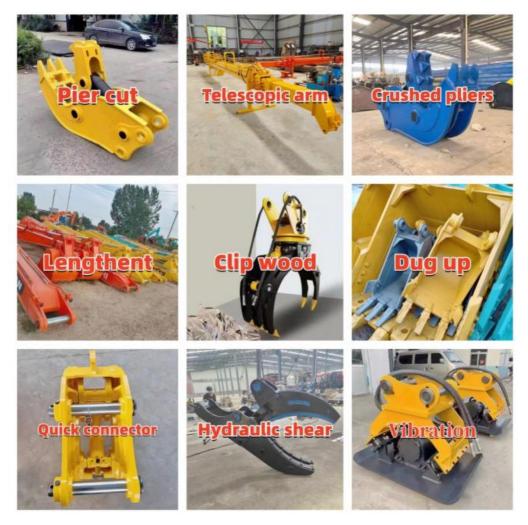

n trade sales team and a quality testing center.

Our full range of products include: used excavators, used loaders, used graders, used bulldozers, used forklifts, used cranes and other used construction machinery products. Our engineering machines are mainly from China, the United States, Japan, South Korea and other manufacturing countries, quality assurance is our hallmark. Our machines are sold to many regions at home and abroad, and we have rich export experience.

In order to serve our customers better, we deal in three(3) thousand units of construction machinery all year round and ensure delivery within 7-30 days after payment. Our team can serve you around the clock (24/7) and we hope to build a long-term business relationship with you.





We can provide other accessory devices



## FAQ

#### 1. What's your payment terms and trade terms?

Generally 50% deposit and 50% balance before shipping. Of course, we can negotiate according to your orders. We can accept EXW, FOB, CRF and CIF.

#### 2. How to ship the excavators?

- Container: which is cheapest and fast. but sometime machine need to be dismantled.
  Bulk cargo ship :which is better for bigger construction equipment ,ship as it is.
- (3).Flat rack ship :which is better for bigger machine and also no need to dismantle
- (4).RO RO ship : which is good for every machine and faster

#### 3. Is it convenient to visit you?

You are welcome to visit us. So you can see how many used excavators we have in stock and the condition of them. We can pick you up at Shanghai Air port.