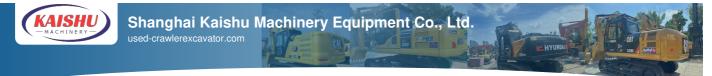

## Japan Original Mini Cat 305 Excavator 305.5 Good Condition Bucket Capacity 0.22 m3

### More Images

Working Hours:

2018

2800

• Year: