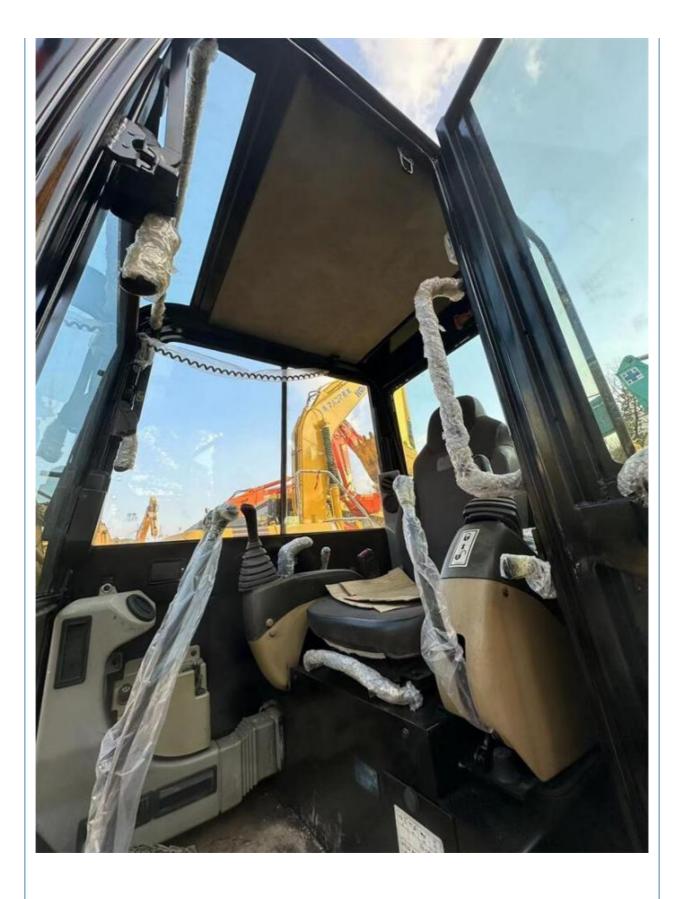

## Japan Original Mini Cat 305 Excavator 305.5 Good Condition Bucket Capacity 0.22 m3