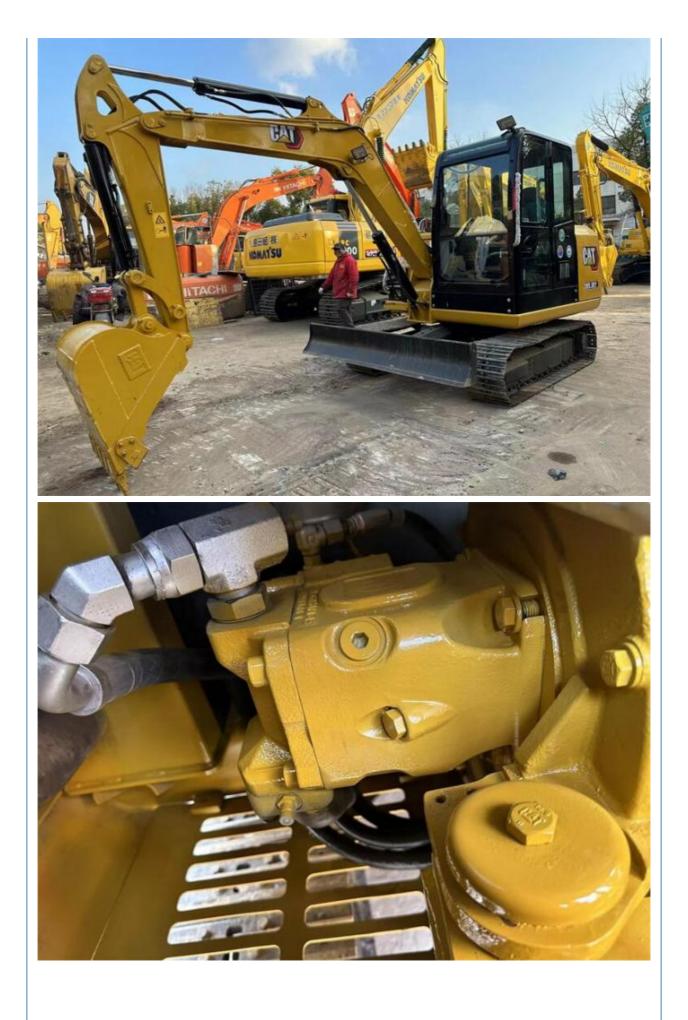

## Japan Original Mini Cat 305 Excavator 305.5 Good Condition Bucket Capacity 0.22 m3