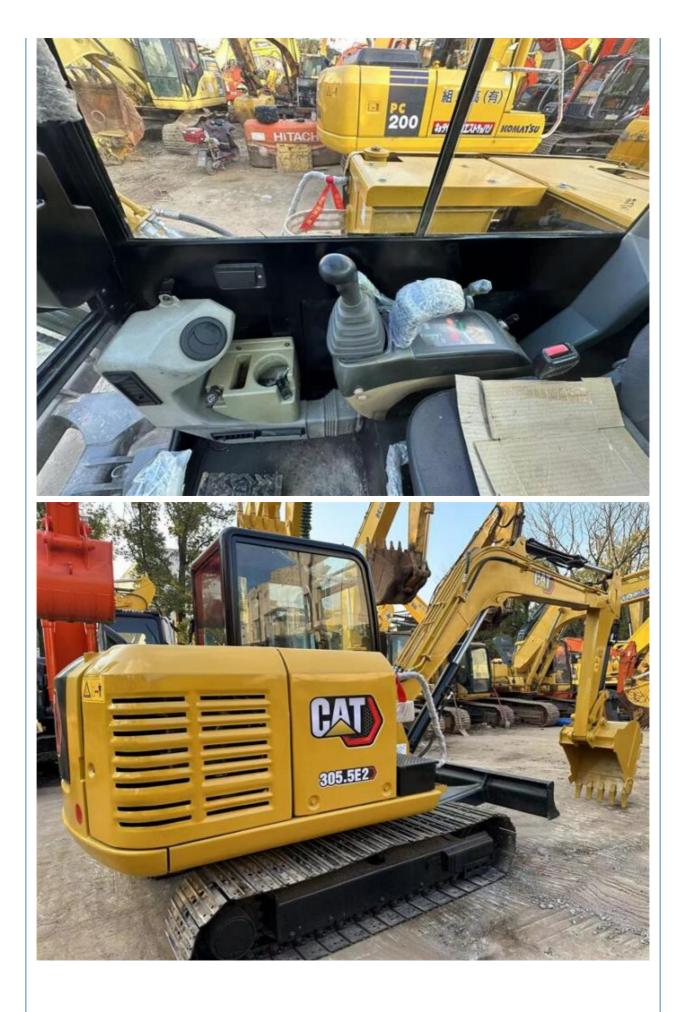

## Japan Original Mini Cat 305 Excavator 305.5 Good Condition Bucket Capacity 0.22 m3