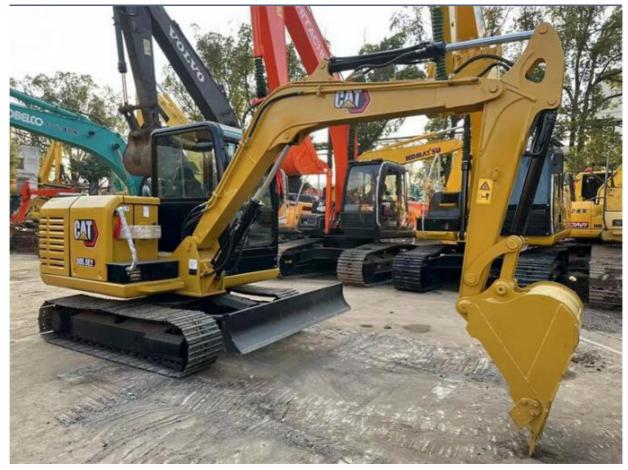

## Japan Original Mini Cat 305 Excavator 305.5 Good Condition Bucket Capacity 0.22 m3

### More Images

Working Hours:

2018

2800

• Year: