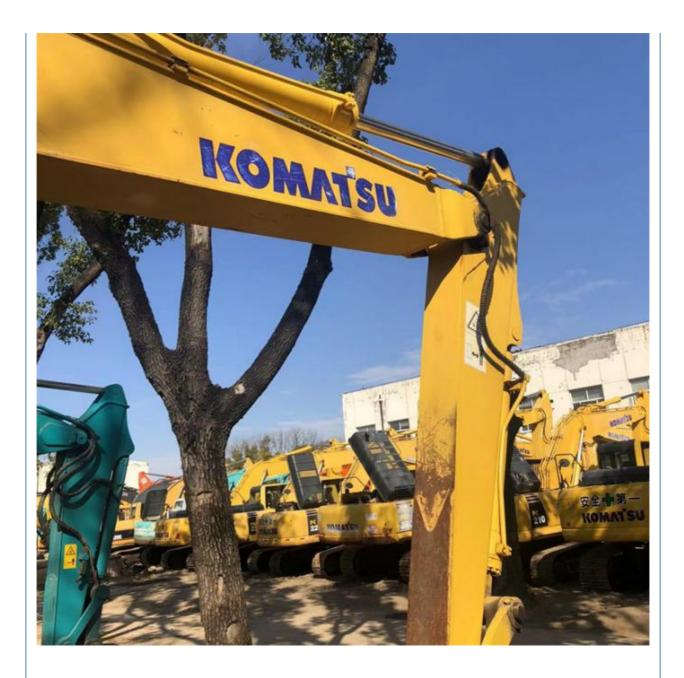

# 13 Ton Used Komatsu PC130-7 Crawler Excavator with Original Hydraulic Pump in Shanghai



### **Product Specification**

• Showroom Location: None • Operating Weight: 12600 KG 0.53 M<sup>3</sup> Bucket Capacity: • Machine Weight: 13000 KG • Hydraulic Cylinder Brand: Original • Hydraulic Pump Brand: Original • Hydraulic Valve Brand: Original Cummins . Engine Brand: 66 KW • Power: Provided • Machinery Test Report: • Video Outgoing-inspection: Provided Core Components: Pressure Vessel, Motor, Bearing, Gear, Pump, Gearbox, Engine, PLC • Year: 2018

3200



### More Images

Working Hours:









Product Description

# **Product Description**

















# Models Of Excavators We Sell

| Komatsu used<br>excavator  | PC20/PC30/PC35/PC40/PC50/PC55/PC56/PC60/PC70/PC75/PC78/PC10<br>0/PC110/PC120/PC128/PC130/PC138/PC150/PC160/PC200/PC210/PC22<br>0/PC228/PC240/PC270/PC300/PC350/PC360/PC400/PC450/PC460/PC49<br>0/PC650 |
|----------------------------|--------------------------------------------------------------------------------------------------------------------------------------------------------------------------------------------------------|
| Carter used excavator      | CAT303/CAT305/CAT305.5/CAT306/CAT307/CAT308/CAT311/CAT312/C<br>AT313/CAT315/CAT318/CAT320/CAT323/CAT324/CAT325/CAT326/CAT3<br>29/CAT330/CAT336/CAT340/CAT345/CAT349/CAT375                             |
| Doosan used excavator      | DH(DX)35/55/60/70/75/80/150/2