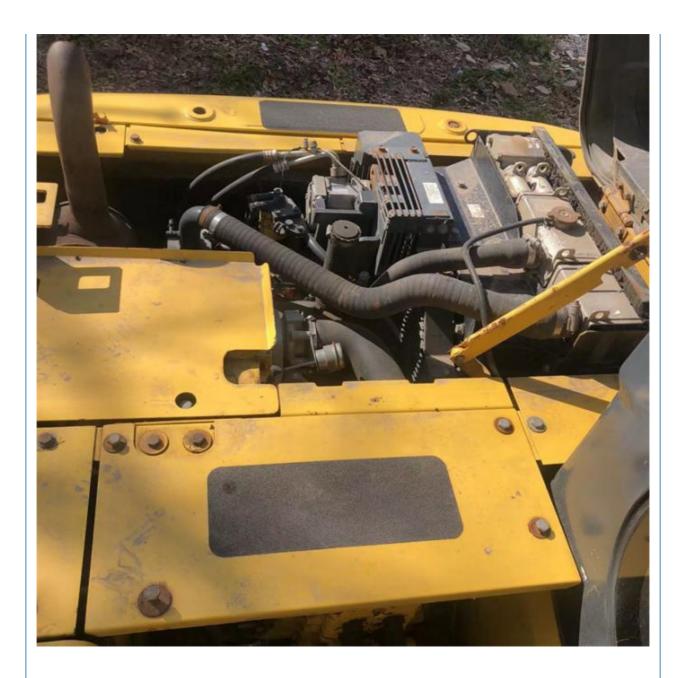

# 13 Ton Used Komatsu PC130-7 Crawler Excavator with Original Hydraulic Pump in Shanghai



### **Product Specification**

• Showroom Location: None • Operating Weight: 12600 KG 0.53 M<sup>3</sup> Bucket Capacity: • Machine Weight: 13000 KG • Hydraulic Cylinder Brand: Original • Hydraulic Pump Brand: Original • Hydraulic Valve Brand: Original Cummins . Engine Brand: 66 KW • Power: Provided • Machinery Test Report: • Video Outgoing-inspection: Provided Core Components: Pressure Vessel, Motor, Bearing, Gear, Pump, Gearbox, Engine, PLC • Year: 2018

3200



### More Images

Working Hours:









Product Description

# **Product Description**

















# Models Of Excavators We Sell

| Komatsu used<br>excavator  | PC20/PC30/PC35/PC40/PC50/PC55/PC56/PC60/PC70/PC75/PC78/PC10<br>0/PC110/PC120/PC128/PC130/PC138/PC150/PC160/PC200/PC210/PC22<br>0/PC228/PC240/PC270/PC300/PC350/PC360/PC400/PC450/PC460/PC49<br>0/PC650 |
|----------------------------|--------------------------------------------------------------------------------------------------------------------------------------------------------------------------------------------------------|
| Carter used excavator      | CAT303/CAT305/CAT305.5/CAT306/CAT307/CAT308/CAT311/CAT312/C<br>AT313/CAT315/CAT318/CAT320/CAT323/CAT324/CAT325/CAT326/CAT3<br>29/CAT330/CAT336/CAT340/CAT345/CAT349/CAT375                             |
| Doosan used excavator      | DH(DX)35/55/60/70/75/80/150/200/215/2