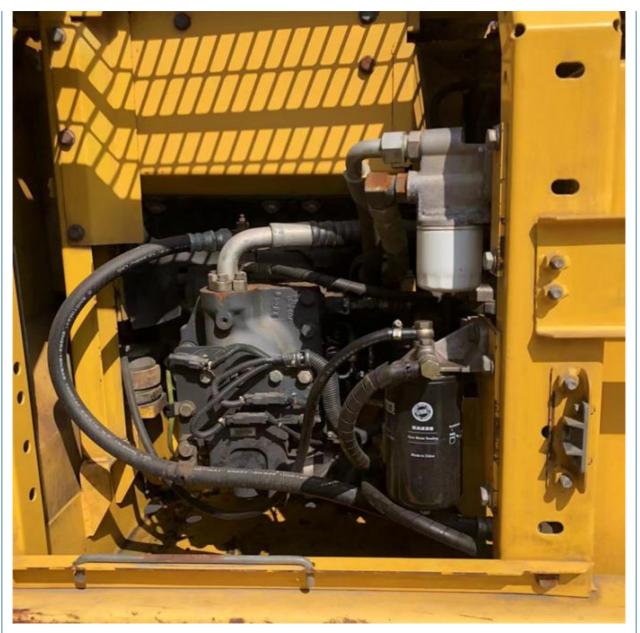

# 13 Ton Used Komatsu PC130-7 Crawler Excavator with Original Hydraulic Pump in Shanghai



### **Product Specification**

• Showroom Location: None • Operating Weight: 12600 KG 0.53 M<sup>3</sup> Bucket Capacity: • Machine Weight: 13000 KG • Hydraulic Cylinder Brand: Original • Hydraulic Pump Brand: Original • Hydraulic Valve Brand: Original Cummins . Engine Brand: 66 KW • Power: Provided • Machinery Test Report: • Video Outgoing-inspection: Provided Core Components: Pressure Vessel, Motor, Bearing, Gear, Pump, Gearbox, Engine, PLC • Year: 2018

3200



### More Images

Working Hours:









Product Description

# **Product Description**

















# Models Of Excavators We Sell

| Komatsu used<br>excavator  | PC20/PC30/PC35/PC40/PC50/PC55/PC56/PC60/PC70/PC75/PC78/PC10<br>0/PC110/PC120/PC128/PC130/PC138/PC150/PC160/PC200/PC210/PC22<br>0/PC228/PC240/PC270/PC300/PC350/PC360/PC400/PC450/PC460/PC49<br>0/PC650 |
|----------------------------|--------------------------------------------------------------------------------------------------------------------------------------------------------------------------------------------------------|
| Carter used excavator      | CAT303/CAT305/CAT305.5/CAT306/CAT307/CAT308/CAT311/CAT312/C<br>AT313/CAT315/CAT318/CAT320/CAT323/CAT324/CAT325/CAT326/CAT3<br>29/CAT330/CAT336/CAT340/CAT345/CAT349/CAT375                             |
| Doosan used excavator      | DH(DX)35/55/60/70/75/80/150/200/215/220