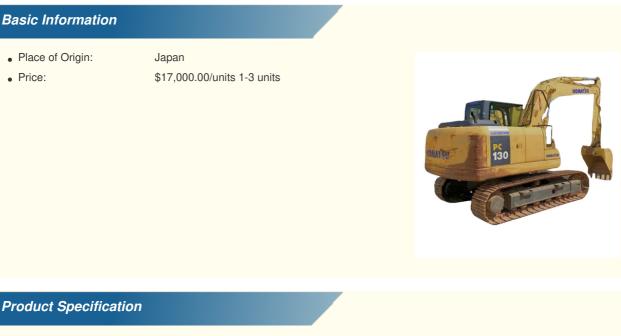

# 13 Ton Used Komatsu PC130-7 Crawler Excavator with Original Hydraulic Pump in Shanghai

### **Product Specification**

• Showroom Location: None • Operating Weight: 12600 KG 0.53 M<sup>3</sup> Bucket Capacity: • Machine Weight: 13000 KG • Hydraulic Cylinder Brand: Original • Hydraulic Pump Brand: Original • Hydraulic Valve Brand: Original Cummins . Engine Brand: 66 KW • Power: Provided • Machinery Test Report: • Video Outgoing-inspection: Provided Core Components: Pressure Vessel, Motor, Bearing, Gear, Pump, Gearbox, Engine, PLC • Year: 2018