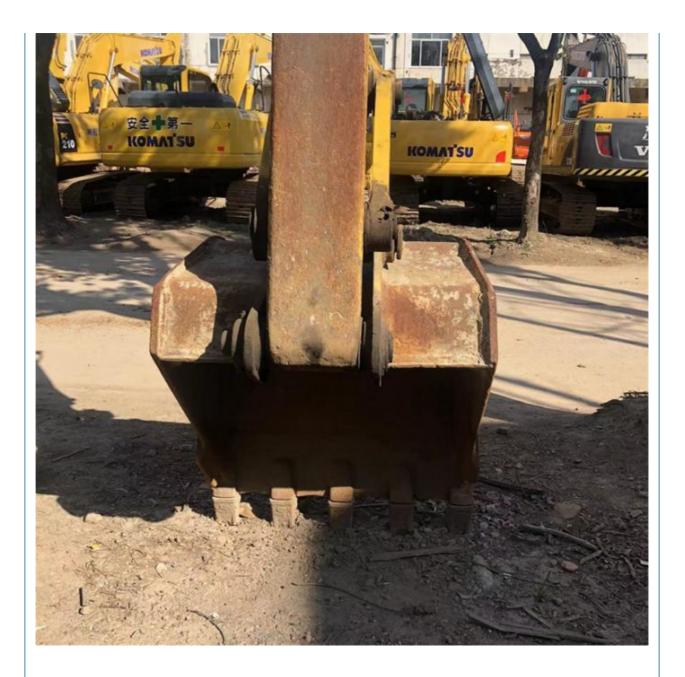

# 13 Ton Used Komatsu PC130-7 Crawler Excavator with Original Hydraulic Pump in Shanghai



### **Product Specification**

• Showroom Location: None • Operating Weight: 12600 KG 0.53 M<sup>3</sup> Bucket Capacity: • Machine Weight: 13000 KG • Hydraulic Cylinder Brand: Original • Hydraulic Pump Brand: Original • Hydraulic Valve Brand: Original Cummins . Engine Brand: 66 KW • Power: Provided • Machinery Test Report: • Video Outgoing-inspection: Provided Core Components: Pressure Vessel, Motor, Bearing, Gear, Pump, Gearbox, Engine, PLC • Year: 2018

3200



### More Images

Working Hours:









Product Description

# **Product Description**

















# Models Of Excavators We Sell

| Komatsu used<br>excavator  | PC20/PC30/PC35/PC40/PC50/PC55/PC56/PC60/PC70/PC75/PC78/PC10<br>0/PC110/PC120/PC128/PC130/PC138/PC150/PC160/PC200/PC210/PC22<br>0/PC228/PC240/PC270/PC300/PC350/PC360/PC400/PC450/PC460/PC49<br>0/PC650 |
|----------------------------|--------------------------------------------------------------------------------------------------------------------------------------------------------------------------------------------------------|
| Carter used excavator      | CAT303/CAT305/CAT305.5/CAT306/CAT307/CAT308/CAT311/CAT312/C<br>AT313/CAT315/CAT318/CAT320/CAT323/CAT324/CAT325/CAT326/CAT3<br>29/CAT330/CAT336/CAT340/CAT345/CAT349/CAT375                             |
| Doosan used excavator      | DH(DX)35/55/60/70/75/80/150/200/2