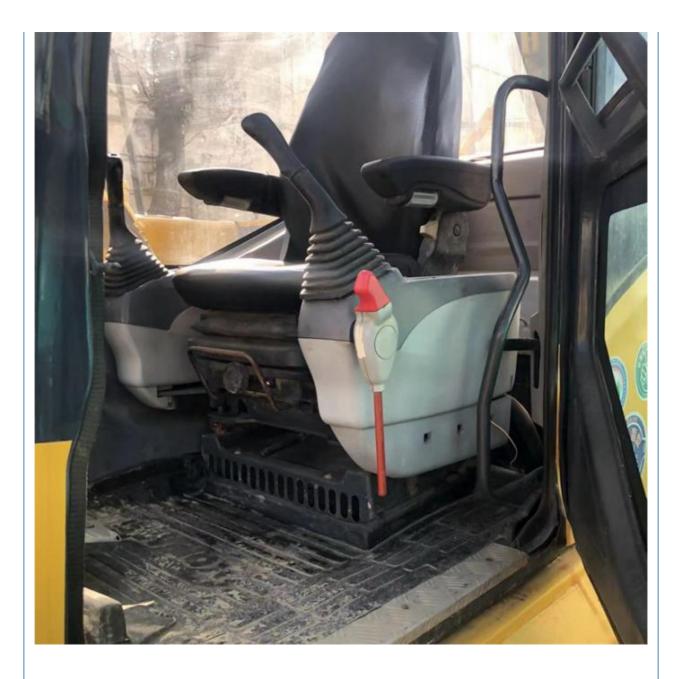

# 13 Ton Used Komatsu PC130-7 Crawler Excavator with Original Hydraulic Pump in Shanghai



### **Product Specification**

• Showroom Location: None • Operating Weight: 12600 KG 0.53 M<sup>3</sup> Bucket Capacity: • Machine Weight: 13000 KG • Hydraulic Cylinder Brand: Original • Hydraulic Pump Brand: Original • Hydraulic Valve Brand: Original Cummins . Engine Brand: 66 KW • Power: Provided • Machinery Test Report: • Video Outgoing-inspection: Provided Core Components: Pressure Vessel, Motor, Bearing, Gear, Pump, Gearbox, Engine, PLC • Year: 2018

3200



### More Images

Working Hours:









Product Description

# **Product Description**

















# Models Of Excavators We Sell

| Komatsu used<br>excavator  | PC20/PC30/PC35/PC40/PC50/PC55/PC56/PC60/PC70/PC75/PC78/PC10<br>0/PC110/PC120/PC128/PC130/PC138/PC150/PC160/PC200/PC210/PC22<br>0/PC228/PC240/PC270/PC300/PC350/PC360/PC400/PC450/PC460/PC49<br>0/PC650 |
|----------------------------|--------------------------------------------------------------------------------------------------------------------------------------------------------------------------------------------------------|
| Carter used excavator      | CAT303/CAT305/CAT305.5/CAT306/CAT307/CAT308/CAT311/CAT312/C<br>AT313/CAT315/CAT318/CAT320/CAT323/CAT324/CAT325/CAT326/CAT3<br>29/CAT330/CAT336/CAT340/CAT345/CAT349/CAT375                             |
| Doosan used excavator      | DH(DX)35/55/60/70/75/80/150/200/215