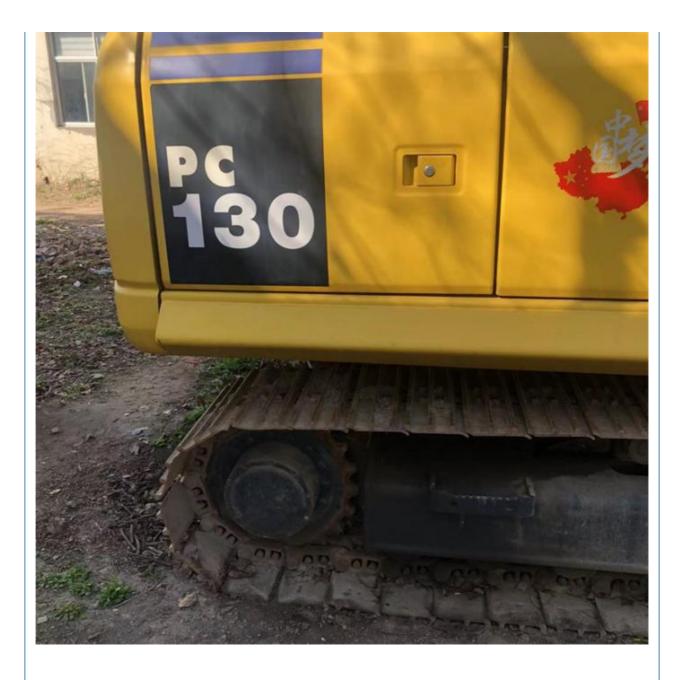

# 13 Ton Used Komatsu PC130-7 Crawler Excavator with Original Hydraulic Pump in Shanghai

### More Images

Working Hours:

Product Description