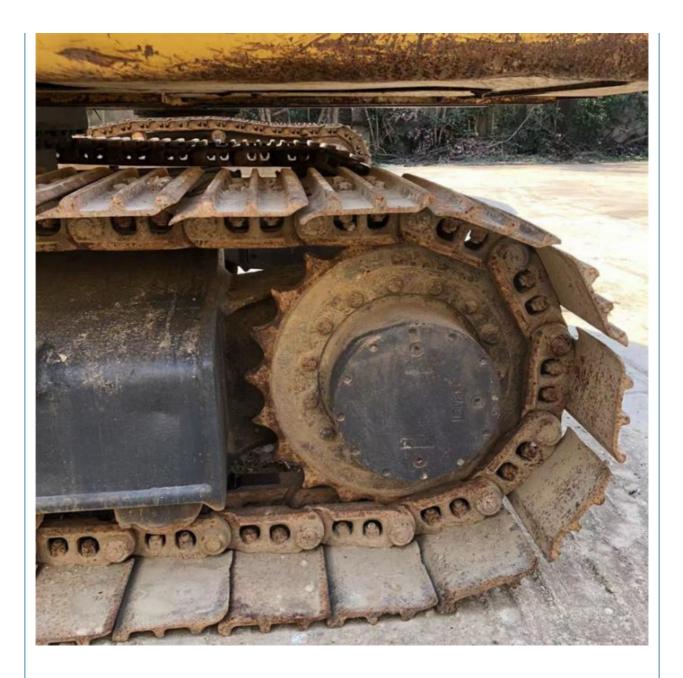

# 13 Ton Used Komatsu PC130-7 Crawler Excavator with Original Hydraulic Pump in Shanghai



### **Product Specification**

• Showroom Location: None • Operating Weight: 12600 KG 0.53 M<sup>3</sup> Bucket Capacity: • Machine Weight: 13000 KG • Hydraulic Cylinder Brand: Original • Hydraulic Pump Brand: Original • Hydraulic Valve Brand: Original Cummins . Engine Brand: 66 KW • Power: Provided • Machinery Test Report: • Video Outgoing-inspection: Provided Core Components: Pressure Vessel, Motor, Bearing, Gear, Pump, Gearbox, Engine, PLC • Year: 2018

3200



### More Images

Working Hours:









Product Description

# **Product Description**

















# Models Of Excavators We Sell

| Komatsu used<br>excavator  | PC20/PC30/PC35/PC40/PC50/PC55/PC56/PC60/PC70/PC75/PC78/PC10<br>0/PC110/PC120/PC128/PC130/PC138/PC150/PC160/PC200/PC210/PC22<br>0/PC228/PC240/PC270/PC300/PC350/PC360/PC400/PC450/PC460/PC49<br>0/PC650 |
|----------------------------|--------------------------------------------------------------------------------------------------------------------------------------------------------------------------------------------------------|
| Carter used excavator      | CAT303/CAT305/CAT305.5/CAT306/CAT307/CAT308/CAT311/CAT312/C<br>AT313/CAT315/CAT318/CAT320/CAT323/CAT324/CAT325/CAT326/CAT3<br>29/CAT330/CAT336/CAT340/CAT345/CAT349/CAT375                             |
| Doosan used excavator      | DH(DX)35/55/60/70/75/80/150/200