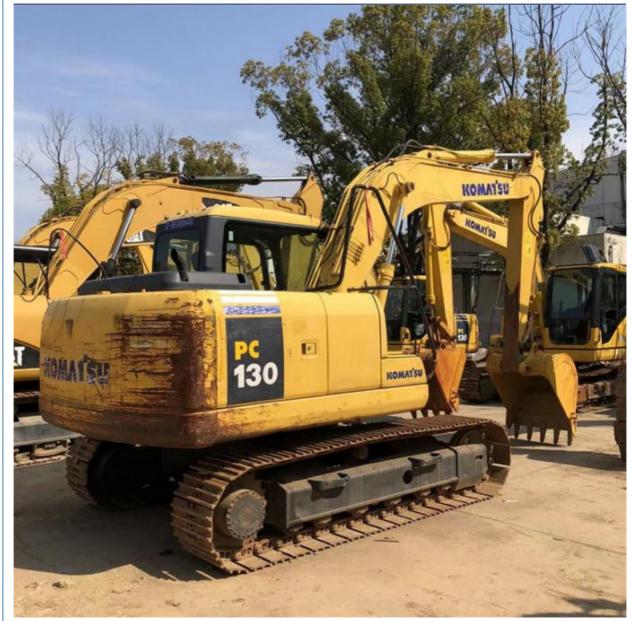

# 13 Ton Used Komatsu PC130-7 Crawler Excavator with Original Hydraulic Pump in Shanghai

### **Product Specification**

• Showroom Location: None • Operating Weight: 12600 KG 0.53 M<sup>3</sup> Bucket Capacity: • Machine Weight: 13000 KG • Hydraulic Cylinder Brand: Original • Hydraulic Pump Brand: Original • Hydraulic Valve Brand: Original Cummins . Engine Brand: 66 KW • Power: Provided • Machinery Test Report: • Video Outgoing-inspection: Provided Core Components: Pressure Vessel, Motor, Bearing, Gear, Pump, Gearbox, Engine, PLC • Year: 2018

### More Images

Working Hours:

Product Description