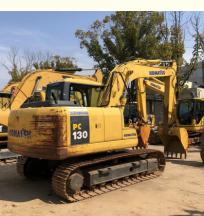

# 13 Ton Used Komatsu PC130-7 Crawler Excavator with Original Hydraulic Pump in Shanghai



### **Product Specification**

• Showroom Location: None • Operating Weight: 12600 KG 0.53 M<sup>3</sup> Bucket Capacity: • Machine Weight: 13000 KG • Hydraulic Cylinder Brand: Original • Hydraulic Pump Brand: Original • Hydraulic Valve Brand: Original Cummins . Engine Brand: 66 KW • Power: Provided • Machinery Test Report: • Video Outgoing-inspection: Provided Core Components: Pressure Vessel, Motor, Bearing, Gear, Pump, Gearbox, Engine, PLC • Year: 2018

3200



### More Images

Working Hours:









Product Description

# **Product Description**

















# Models Of Excavators We Sell

| Komatsu used<br>excavator  | PC20/PC30/PC35/PC40/PC50/PC55/PC56/PC60/PC70/PC75/PC78/PC10<br>0/PC110/PC120/PC128/PC130/PC138/PC150/PC160/PC200/PC210/PC22<br>0/PC228/PC240/PC270/PC300/PC350/PC360/PC400/PC450/PC460/PC49<br>0/PC650 |
|----------------------------|--------------------------------------------------------------------------------------------------------------------------------------------------------------------------------------------------------|
| Carter used excavator      | CAT303/CAT305/CAT305.5/CAT306/CAT307/CAT308/CAT311/CAT312/C<br>AT313/CAT315/CAT318/CAT320/CAT323/CAT324/CAT325/CAT326/CAT3<br>29/CAT330/CAT336/CAT340/CAT345/CAT349/CA