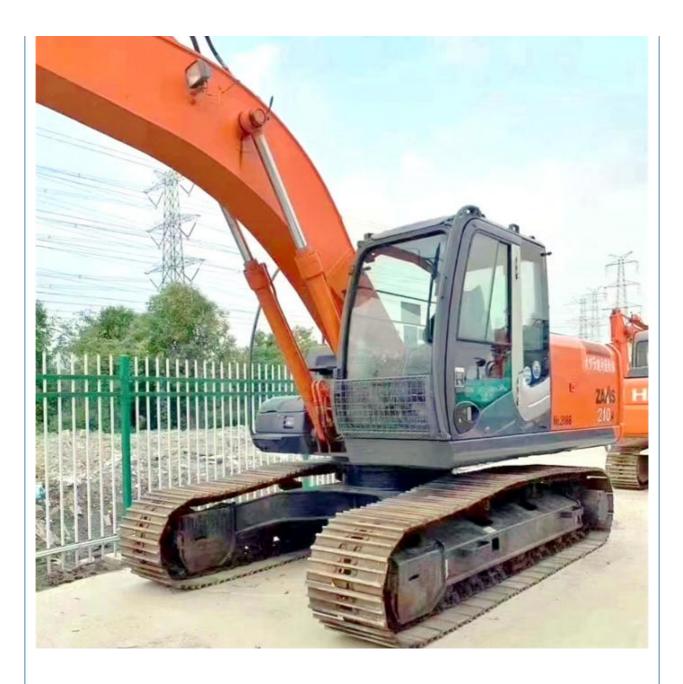

| 110 KW                                                         |
| <ul> <li>Machinery Test Report:</li> </ul> | Provided                                                       |
| • Video Outgoing-inspection:               | Provided                                                       |
| Core Components:                           | Pressure Vessel, Motor, Bearing,<br>Pump, Gearbox, Engine, PLC |
| • Year:                                    | 2018                                                           |
| Working Hours:                             | 2900                                                           |
|                                            |                                                                |



# More Images







Gear,

















## Models Of Excavators We Sell

| Komatsu used<br>excavator  | PC20/PC30/PC35/PC40/PC50/PC55/PC56/PC60/PC70/PC75/PC78/PC10<br>0/PC110/PC120/PC128/PC130/PC138/PC150/PC160/PC200/PC210/PC22<br>0/PC228/PC240/PC270/PC300/PC350/PC360/PC400/PC450/PC460/PC49<br>0/PC650 |
|----------------------------|--------------------------------------------------------------------------------------------------------------------------------------------------------------------------------------------------------|
| Carter used excavator      | CAT303/CAT305/CAT305.5/CAT306/CAT307/CAT308/CAT311/CAT312/C<br>AT313/CAT315/CAT318/CAT320/CAT323/CAT324/CAT325/CAT326/CAT3<br>29/CAT330/CAT336/CAT340/CAT345/CAT349/CAT375                             |
| Doosan used excavator      | DH(DX)35/55/60/70/75/80/150/200/