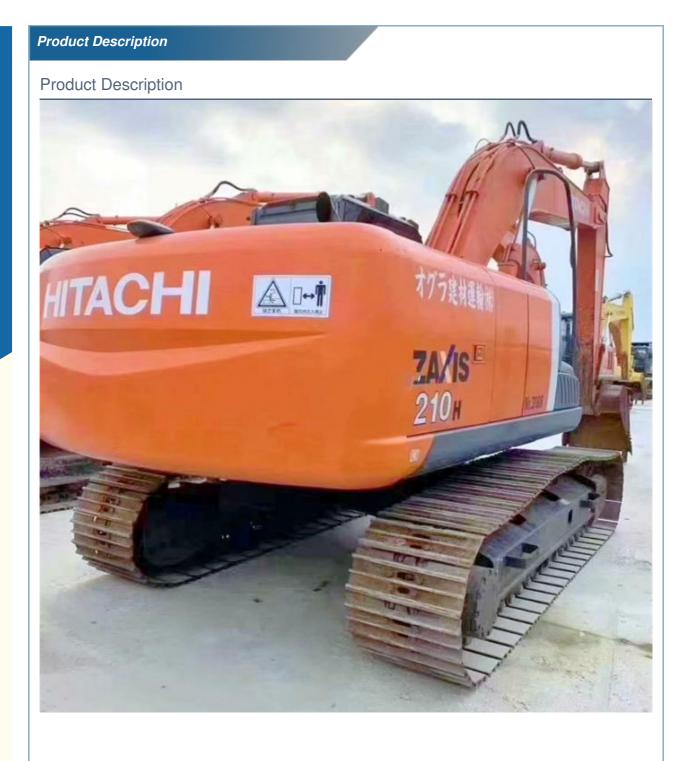

# 2018 Japan Original Used Hitachi Zaxis 210 Excavator Original Hydraulic Cylinder

| Showroom Location:                         | None                                                           |
|--------------------------------------------|----------------------------------------------------------------|
| Operating Weight:                          | 21100 KG                                                       |
| <ul> <li>Bucket Capacity:</li> </ul>       | 0.91 M <sup>3</sup>                                            |
| Machine Weight:                            | 21000 KG                                                       |
| • Hydraulic Cylinder Brand:                | Original                                                       |
| Hydraulic Pump Brand:                      | Original                                                       |
| Hydraulic Valve Brand:                     | Original                                                       |
| • Engine Brand:                            | ISUZU                                                          |
| • Power:                                   | 110 KW                                                         |
| <ul> <li>Machinery Test Report:</li> </ul> | Provided                                                       |
| • Video Outgoing-inspection:               | Provided                                                       |
| Core Components:                           | Pressure Vessel, Motor, Bearing,<br>Pump, Gearbox, Engine, PLC |
| • Year:                                    | 2018                                                           |
| Working Hours:                             | 2900                                                           |
|                                            |                                                                |