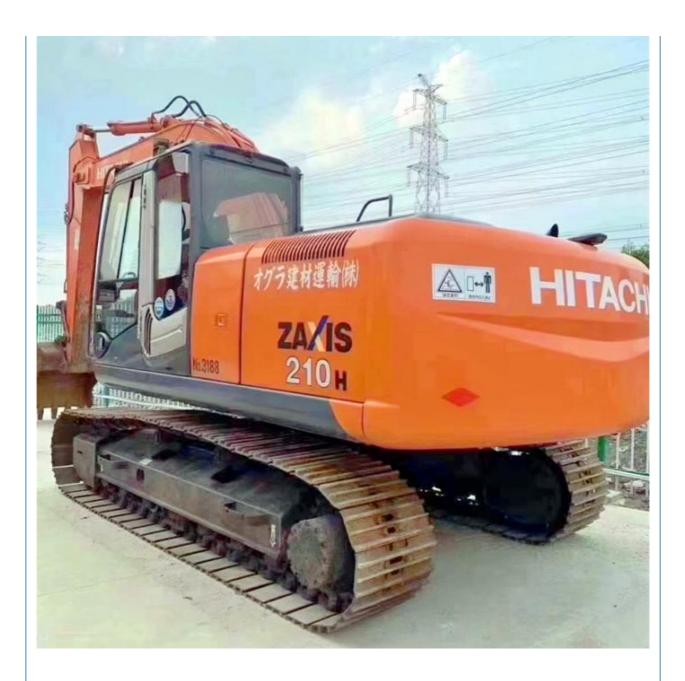

# 2018 Japan Original Used Hitachi Zaxis 210 Excavator Original Hydraulic Cylinder

| Showroom Location:                         | None                                                           |
|--------------------------------------------|----------------------------------------------------------------|
| Operating Weight:                          | 21100 KG                                                       |
| <ul> <li>Bucket Capacity:</li> </ul>       | 0.91 M <sup>3</sup>                                            |
| Machine Weight:                            | 21000 KG                                                       |
| • Hydraulic Cylinder Brand:                | Original                                                       |
| Hydraulic Pump Brand:                      | Original                                                       |
| Hydraulic Valve Brand:                     | Original                                                       |
| • Engine Brand:                            | ISUZU                                                          |
| • Power:                                   | 110 KW                                                         |
| <ul> <li>Machinery Test Report:</li> </ul> | Provided                                                       |
| • Video Outgoing-inspection:               | Provided                                                       |
| Core Components:                           | Pressure Vessel, Motor, Bearing,<br>Pump, Gearbox, Engine, PLC |
| • Year:                                    | 2018                                                           |
| Working Hours:                             | 2900                                                           |
|                                            |                                                                |