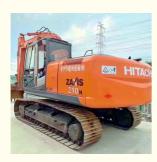

# 2018 Japan Original Used Hitachi Zaxis 210 Excavator Original Hydraulic Cylinder

| Showroom Location:                         | None                                                           |
|--------------------------------------------|----------------------------------------------------------------|
| Operating Weight:                          | 21100 KG                                                       |
| <ul> <li>Bucket Capacity:</li> </ul>       | 0.91 M <sup>3</sup>                                            |
| Machine Weight:                            | 21000 KG                                                       |
| • Hydraulic Cylinder Brand:                | Original                                                       |
| Hydraulic Pump Brand:                      | Original                                                       |
| Hydraulic Valve Brand:                     | Original                                                       |
| • Engine Brand:                            | ISUZU                                                          |
| • Power:                                   | 110 KW                                                         |
| <ul> <li>Machinery Test Report:</li> </ul> | Provided                                                       |
| • Video Outgoing-inspection:               | Provided                                                       |
| Core Components:                           | Pressure Vessel, Motor, Bearing,<br>Pump, Gearbox, Engine, PLC |
| • Year:                                    | 2018                                                           |
| Working Hours:                             | 2900                                                           |
|                                            |                                                                |