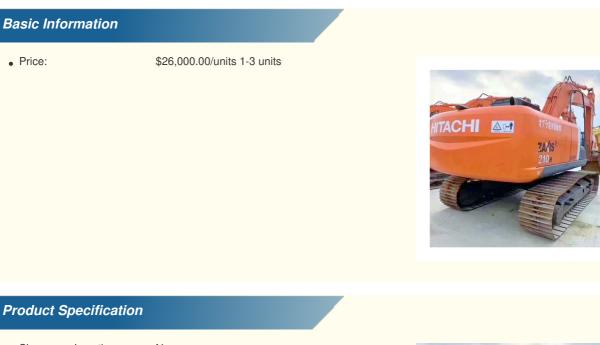

# 2018 Japan Original Used Hitachi Zaxis 210 Excavator Original Hydraulic Cylinder

| Showroom Location:                         | None                                                           |
|--------------------------------------------|----------------------------------------------------------------|
| Operating Weight:                          | 21100 KG                                                       |
| <ul> <li>Bucket Capacity:</li> </ul>       | 0.91 M <sup>3</sup>                                            |
| Machine Weight:                            | 21000 KG                                                       |
| • Hydraulic Cylinder Brand:                | Original                                                       |
| Hydraulic Pump Brand:                      | Original                                                       |
| Hydraulic Valve Brand:                     | Original                                                       |
| • Engine Brand:                            | ISUZU                                                          |
| • Power:                                   | 110 KW                                                         |
| <ul> <li>Machinery Test Report:</li> </ul> | Provided                                                       |
| • Video Outgoing-inspection:               | Provided                                                       |
| Core Components:                           | Pressure Vessel, Motor, Bearing,<br>Pump, Gearbox, Engine, PLC |
| • Year:                                    | 2018                                                           |
| Working Hours:                             | 2900                                                           |
|                                            |                                                                |