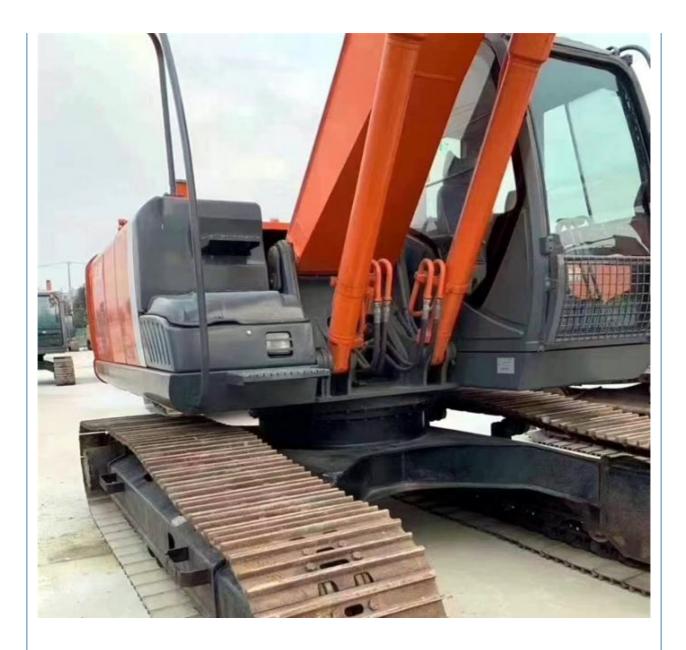

| 110 KW                                                         |
| <ul> <li>Machinery Test Report:</li> </ul> | Provided                                                       |
| • Video Outgoing-inspection:               | Provided                                                       |
| Core Components:                           | Pressure Vessel, Motor, Bearing,<br>Pump, Gearbox, Engine, PLC |
| • Year:                                    | 2018                                                           |
| Working Hours:                             | 2900                                                           |
|                                            |                                                                |



# More Images







Gear,

















## Models Of Excavators We Sell

| Komatsu used<br>excavator  | PC20/PC30/PC35/PC40/PC50/PC55/PC56/PC60/PC70/PC75/PC78/PC10<br>0/PC110/PC120/PC128/PC130/PC138/PC150/PC160/PC200/PC210/PC22<br>0/PC228/PC240/PC270/PC300/PC350/PC360/PC400/PC450/PC460/PC49<br>0/PC650 |
|----------------------------|--------------------------------------------------------------------------------------------------------------------------------------------------------------------------------------------------------|
| Carter used excavator      | CAT303/CAT305/CAT305.5/CAT306/CAT307/CAT308/CAT311/CAT312/C<br>AT313/CAT315/CAT318/CAT320/CAT323/CAT324/CAT325/CAT326/CAT3<br>29/CAT330/CAT336/CAT340/CAT345/CAT349/CAT375                             |
| Doosan used excavator      | DH(DX)35/55/60/70/75/80/150/20