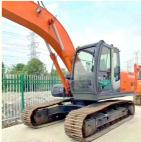

# 2018 Japan Original Used Hitachi Zaxis 210 Excavator Original Hydraulic Cylinder

| Showroom Location:                         | None                                                           |
|--------------------------------------------|----------------------------------------------------------------|
| Operating Weight:                          | 21100 KG                                                       |
| <ul> <li>Bucket Capacity:</li> </ul>       | 0.91 M <sup>3</sup>                                            |
| Machine Weight:                            | 21000 KG                                                       |
| • Hydraulic Cylinder Brand:                | Original                                                       |
| Hydraulic Pump Brand:                      | Original                                                       |
| Hydraulic Valve Brand:                     | Original                                                       |
| • Engine Brand:                            | ISUZU                                                          |
| • Power:                                   | 110 KW                                                         |
| <ul> <li>Machinery Test Report:</li> </ul> | Provided                                                       |
| • Video Outgoing-inspection:               | Provided                                                       |
| Core Components:                           | Pressure Vessel, Motor, Bearing,<br>Pump, Gearbox, Engine, PLC |
| • Year:                                    | 2018                                                           |
| Working Hours:                             | 2900                                                           |
|                                            |                                                                |