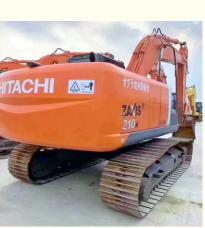

# 2018 Japan Original Used Hitachi Zaxis 210 Excavator Original Hydraulic Cylinder

| Showroom Location:                         | None                                                           |
|--------------------------------------------|----------------------------------------------------------------|
| Operating Weight:                          | 21100 KG                                                       |
| <ul> <li>Bucket Capacity:</li> </ul>       | 0.91 M <sup>3</sup>                                            |
| Machine Weight:                            | 21000 KG                                                       |
| • Hydraulic Cylinder Brand:                | Original                                                       |
| Hydraulic Pump Brand:                      | Original                                                       |
| Hydraulic Valve Brand:                     | Original                                                       |
| • Engine Brand:                            | ISUZU                                                          |
| • Power:                                   | 110 KW                                                         |
| <ul> <li>Machinery Test Report:</li> </ul> | Provided                                                       |
| • Video Outgoing-inspection:               | Provided                                                       |
| Core Components:                           | Pressure Vessel, Motor, Bearing,<br>Pump, Gearbox, Engine, PLC |
| • Year:                                    | 2018                                                           |
| Working Hours:                             | 2900                                                           |
|                                            |                                                                |