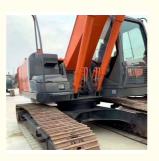

# 2018 Japan Original Used Hitachi Zaxis 210 Excavator Original Hydraulic Cylinder

| Showroom Location:                         | None                                                           |
|--------------------------------------------|----------------------------------------------------------------|
| Operating Weight:                          | 21100 KG                                                       |
| <ul> <li>Bucket Capacity:</li> </ul>       | 0.91 M <sup>3</sup>                                            |
| Machine Weight:                            | 21000 KG                                                       |
| • Hydraulic Cylinder Brand:                | Original                                                       |
| Hydraulic Pump Brand:                      | Original                                                       |
| Hydraulic Valve Brand:                     | Original                                                       |
| • Engine Brand:                            | ISUZU                                                          |
| • Power:                                   | 110 KW                                                         |
| <ul> <li>Machinery Test Report:</li> </ul> | Provided                                                       |
| • Video Outgoing-inspection:               | Provided                                                       |
| Core Components:                           | Pressure Vessel, Motor, Bearing,<br>Pump, Gearbox, Engine, PLC |
| • Year:                                    | 2018                                                           |
| Working Hours:                             | 2900                                                           |
|                                            |                                                                |