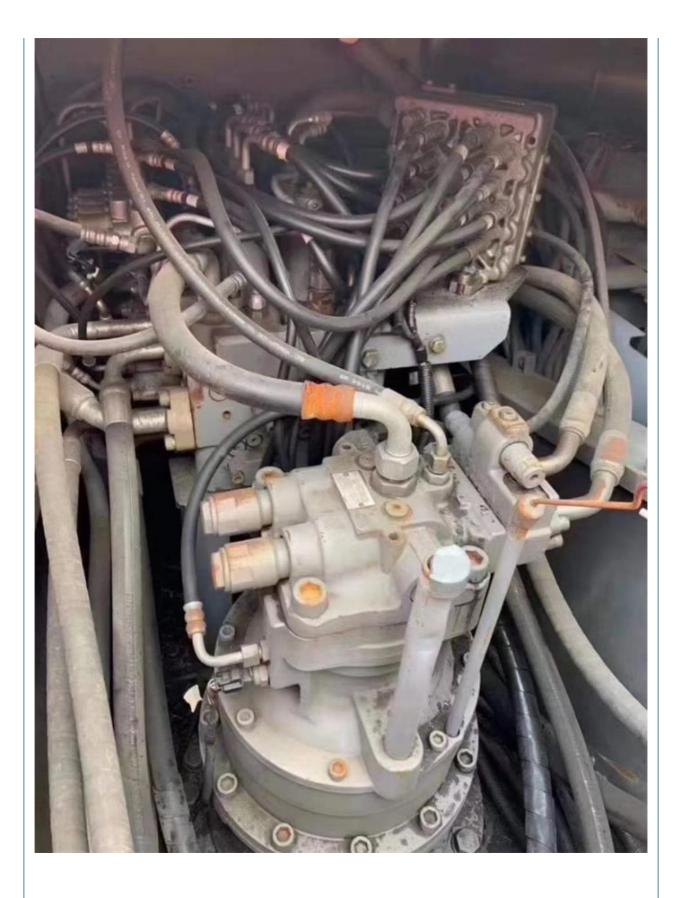

| 110 KW                                                         |
| <ul> <li>Machinery Test Report:</li> </ul> | Provided                                                       |
| • Video Outgoing-inspection:               | Provided                                                       |
| Core Components:                           | Pressure Vessel, Motor, Bearing,<br>Pump, Gearbox, Engine, PLC |
| • Year:                                    | 2018                                                           |
| Working Hours:                             | 2900                                                           |
|                                            |                                                                |



# More Images







Gear,

















## Models Of Excavators We Sell

| Komatsu used<br>excavator  | PC20/PC30/PC35/PC40/PC50/PC55/PC56/PC60/PC70/PC75/PC78/PC10<br>0/PC110/PC120/PC128/PC130/PC138/PC150/PC160/PC200/PC210/PC22<br>0/PC228/PC240/PC270/PC300/PC350/PC360/PC400/PC450/PC460/PC49<br>0/PC650 |
|----------------------------|--------------------------------------------------------------------------------------------------------------------------------------------------------------------------------------------------------|
| Carter used excavator      | CAT303/CAT305/CAT305.5/CAT306/CAT307/CAT308/CAT311/CAT312/C<br>AT313/CAT315/CAT318/CAT320/CAT323/CAT324/CAT325/CAT326/CAT3<br>29/CAT330/CAT336/CAT340/CAT345/CAT349/CAT375                             |
| Doosan used excavator      | DH(DX)35/55/60/70/75/80/150/200/215/