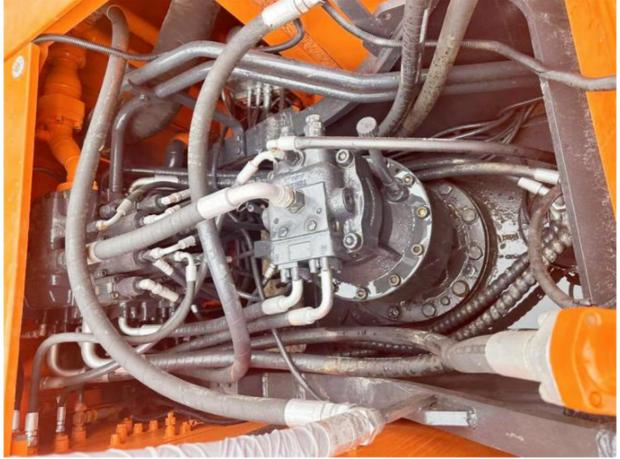

### **Product Specification**

Showroom Location: None · Operating Weight: 29500 KG 1.27 M<sup>3</sup> . Bucket Capacity: • Machine Weight: 30000 KG Hydraulic Cylinder Brand: Original • Hydraulic Pump Brand: Original Hydraulic Valve Brand: Original . Engine Brand: Doosan 151 KW • Power: • Machinery Test Report: Provided • Video Outgoing-inspection: Provided

### More Images