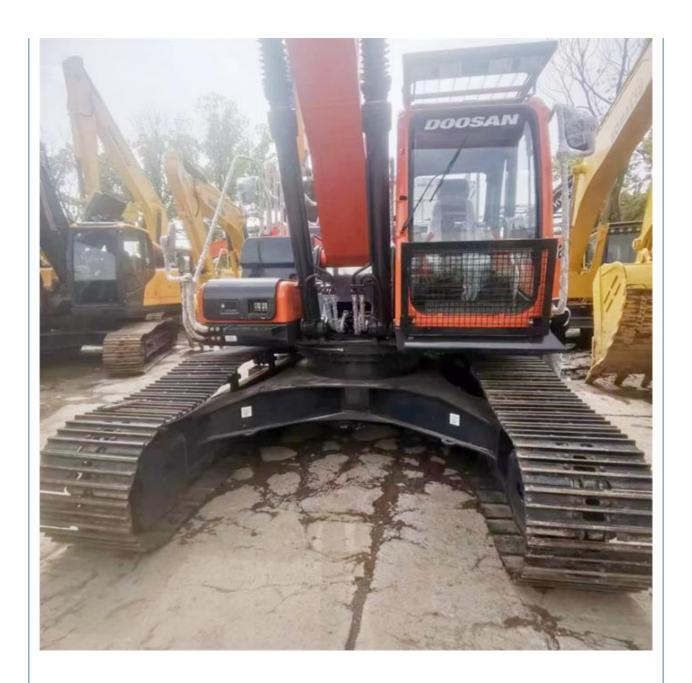

# Good Health And Original Hydraulic Cylinder 30 Ton Doosan DX300LC-9C Excavator In Korea

### **Product Specification**

Showroom Location: None · Operating Weight: 29500 KG 1.27 M<sup>3</sup> . Bucket Capacity: • Machine Weight: 30000 KG Hydraulic Cylinder Brand: Original • Hydraulic Pump Brand: Original Hydraulic Valve Brand: Original . Engine Brand: Doosan 151 KW • Power: • Machinery Test Report: Provided • Video Outgoing-inspection: Provided