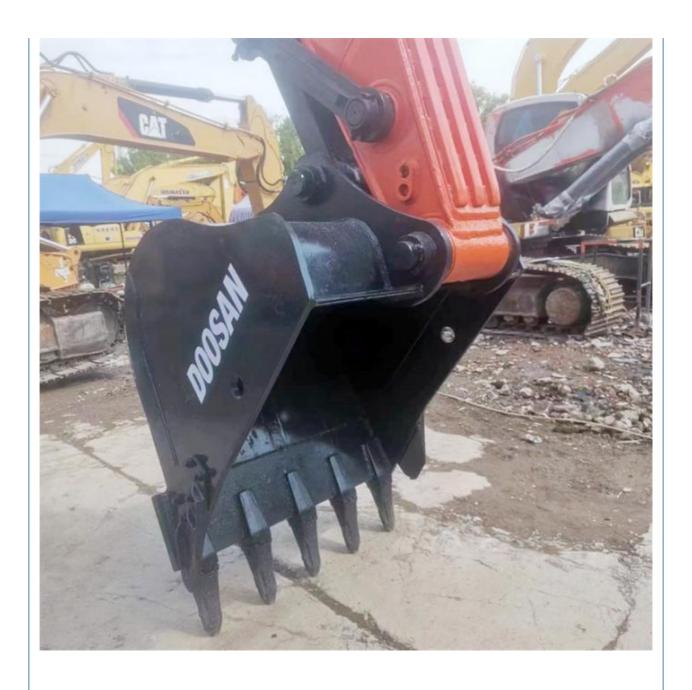

# Good Health And Original Hydraulic Cylinder 30 Ton Doosan DX300LC-9C Excavator In Korea

#### **Basic Information**

Place of Origin: South Korea

• Price: \$36,000.00/units 1-3 units



### **Product Specification**

Showroom Location: None · Operating Weight: 29500 KG 1.27 M<sup>3</sup> . Bucket Capacity: • Machine Weight: 30000 KG Hydraulic Cylinder Brand: Original • Hydraulic Pump Brand: Original Hydraulic Valve Brand: Original . Engine Brand: Doosan 151 KW • Power: • Machinery Test Report: Provided • Video Outgoing-inspection: Provided

• Core Components: Pressure Vessel, Motor, Bearing, Gear,

Pump, Gearbox, Engine, PLC

Year: 2023Working Hours: 891



### More Images









# Product Description

# **Product Description**





















# Models Of Excavators We Sell

| Komatsu used excavator     | PC20/PC30/PC35/PC40/PC50/PC55/PC56/PC60/PC70/PC75/PC78/PC10 0/PC110/PC120/PC128/PC130/PC138/PC150/PC160/PC200/PC210/PC22 0/PC228/PC240/PC270/PC300/PC350/PC360/PC400/PC450/PC460/PC49 0/PC650 |
|----------------------------|-----------------------------------------------------------------------------------------------------------------------------------------------------------------------------------------------|
| Carter used excavator      | CAT303/CAT305/CAT305.5/CAT306/CAT307/CAT308/CAT311/CAT312/C<br>AT313/CAT315/CAT318/CAT320/CAT323/CAT324/CAT325/CAT326/CAT3<br>29/CAT330/CAT336/CAT340/CAT345/CAT349/CAT375                    |
| Doosan used excavator      | DH(DX)35/55/60/70/75/80/150/200/215/220/225/235/260/30