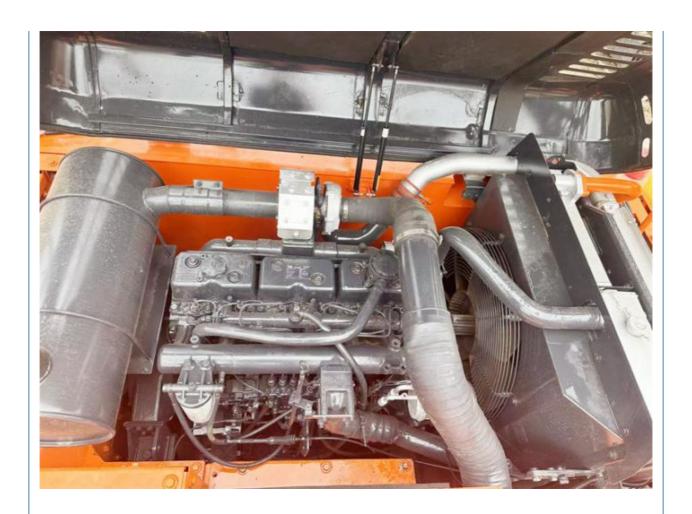

### **Product Specification**

Showroom Location: None · Operating Weight: 29500 KG 1.27 M<sup>3</sup> . Bucket Capacity: • Machine Weight: 30000 KG Hydraulic Cylinder Brand: Original • Hydraulic Pump Brand: Original Hydraulic Valve Brand: Original . Engine Brand: Doosan 151 KW • Power: • Machinery Test Report: Provided • Video Outgoing-inspection: Provided

### More Images