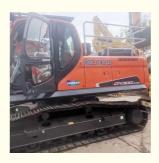

# Good Health And Original Hydraulic Cylinder 30 Ton Doosan DX300LC-9C Excavator In Korea

### **Product Specification**

Showroom Location: None · Operating Weight: 29500 KG 1.27 M<sup>3</sup> . Bucket Capacity: • Machine Weight: 30000 KG Hydraulic Cylinder Brand: Original • Hydraulic Pump Brand: Original Hydraulic Valve Brand: Original . Engine Brand: Doosan 151 KW • Power: • Machinery Test Report: Provided • Video Outgoing-inspection: Provided