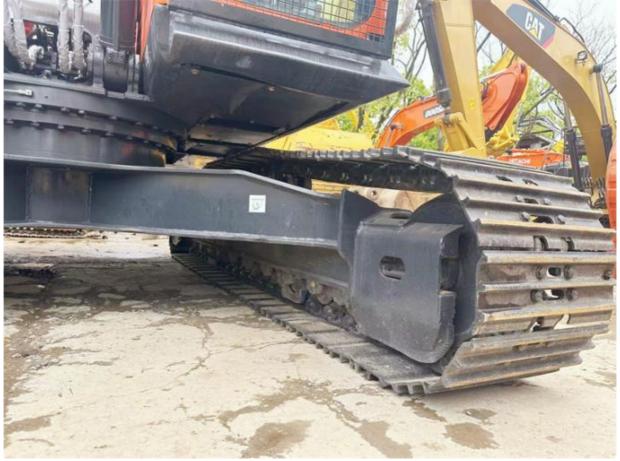

# Good Health And Original Hydraulic Cylinder 30 Ton Doosan DX300LC-9C Excavator In Korea

#### **Basic Information**

Place of Origin: South Korea

• Price: \$36,000.00/units 1-3 units



### **Product Specification**

Showroom Location: None · Operating Weight: 29500 KG 1.27 M<sup>3</sup> . Bucket Capacity: • Machine Weight: 30000 KG Hydraulic Cylinder Brand: Original • Hydraulic Pump Brand: Original Hydraulic Valve Brand: Original . Engine Brand: Doosan 151 KW • Power: • Machinery Test Report: Provided • Video Outgoing-inspection: Provided

• Core Components: Pressure Vessel, Motor, Bearing, Gear,

Pump, Gearbox, Engine, PLC

Year: 2023Working Hours: 891



### More Images









# Product Description

# **Product Description**





















# Models Of Excavators We Sell

| Komatsu used excavator     | PC20/PC30/PC35/PC40/PC50/PC55/PC56/PC60/PC70/PC75/PC78/PC10 0/PC110/PC120/PC128/PC130/PC138/PC150/PC160/PC200/PC210/PC22 0/PC228/PC240/PC270/PC300/PC350/PC360/PC400/PC450/PC460/PC49 0/PC650 |
|----------------------------|-----------------------------------------------------------------------------------------------------------------------------------------------------------------------------------------------|
| Carter used excavator      | CAT303/CAT305/CAT305.5/CAT306/CAT307/CAT308/CAT311/CAT312/C<br>AT313/CAT315/CAT318/CAT320/CAT323/CAT324/CAT325/CAT326/CAT3<br>29/CAT330/CAT336/CAT340/CAT345/CAT349/CAT375                    |
| Doosan used excavator      | DH(DX)35/55/60/70/75/80/150/200/215/220/225/235/260/300/35