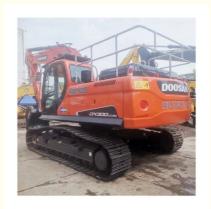

# Good Health And Original Hydraulic Cylinder 30 Ton Doosan DX300LC-9C Excavator In Korea

### **Product Specification**

Showroom Location: None · Operating Weight: 29500 KG 1.27 M<sup>3</sup> . Bucket Capacity: • Machine Weight: 30000 KG Hydraulic Cylinder Brand: Original • Hydraulic Pump Brand: Original Hydraulic Valve Brand: Original . Engine Brand: Doosan 151 KW • Power: • Machinery Test Report: Provided • Video Outgoing-inspection: Provided

### More Images