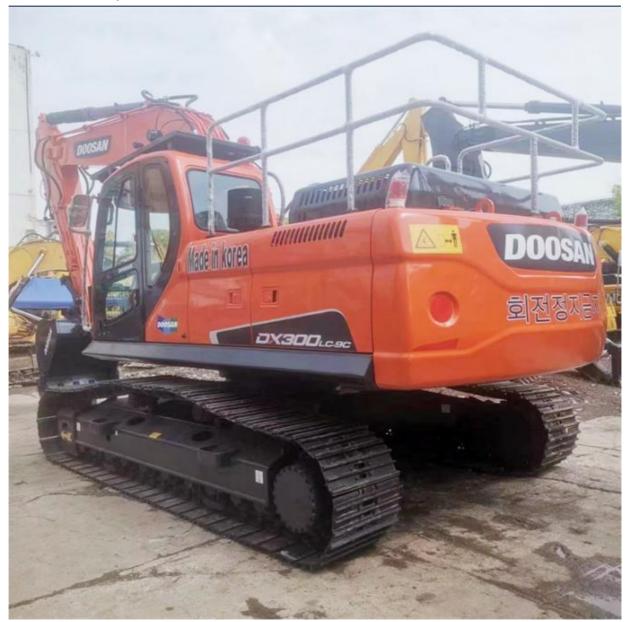

# Good Health And Original Hydraulic Cylinder 30 Ton Doosan DX300LC-9C Excavator In Korea

### **Product Specification**

Showroom Location: None · Operating Weight: 29500 KG 1.27 M<sup>3</sup> . Bucket Capacity: • Machine Weight: 30000 KG Hydraulic Cylinder Brand: Original • Hydraulic Pump Brand: Original Hydraulic Valve Brand: Original . Engine Brand: Doosan 151 KW • Power: • Machinery Test Report: Provided • Video Outgoing-inspection: Provided