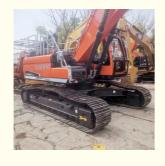

# Good Health And Original Hydraulic Cylinder 30 Ton Doosan DX300LC-9C Excavator In Korea

### **Product Specification**

Showroom Location: None · Operating Weight: 29500 KG 1.27 M<sup>3</sup> . Bucket Capacity: • Machine Weight: 30000 KG Hydraulic Cylinder Brand: Original • Hydraulic Pump Brand: Original Hydraulic Valve Brand: Original . Engine Brand: Doosan 151 KW • Power: • Machinery Test Report: Provided • Video Outgoing-inspection: Provided

### More Images