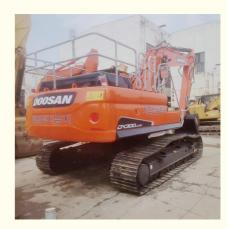

# Good Health And Original Hydraulic Cylinder 30 Ton Doosan DX300LC-9C Excavator In Korea

### **Product Specification**

Showroom Location: None · Operating Weight: 29500 KG 1.27 M<sup>3</sup> . Bucket Capacity: • Machine Weight: 30000 KG Hydraulic Cylinder Brand: Original • Hydraulic Pump Brand: Original Hydraulic Valve Brand: Original . Engine Brand: Doosan 151 KW • Power: • Machinery Test Report: Provided • Video Outgoing-inspection: Provided

### More Images