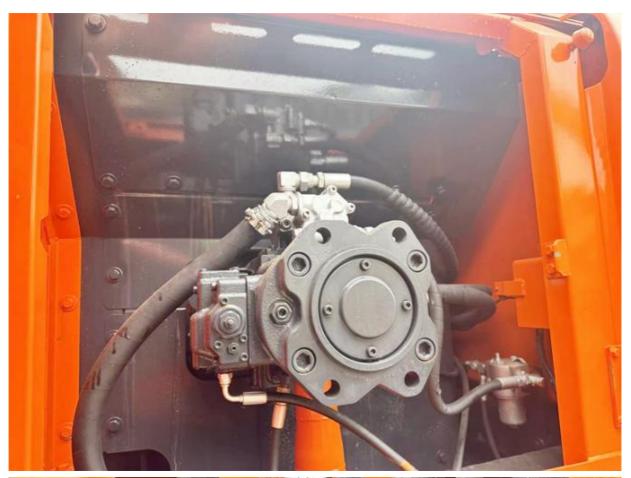

### **Product Specification**

Showroom Location: None · Operating Weight: 29500 KG 1.27 M<sup>3</sup> . Bucket Capacity: • Machine Weight: 30000 KG Hydraulic Cylinder Brand: Original • Hydraulic Pump Brand: Original Hydraulic Valve Brand: Original . Engine Brand: Doosan 151 KW • Power: • Machinery Test Report: Provided • Video Outgoing-inspection: Provided

### More Images