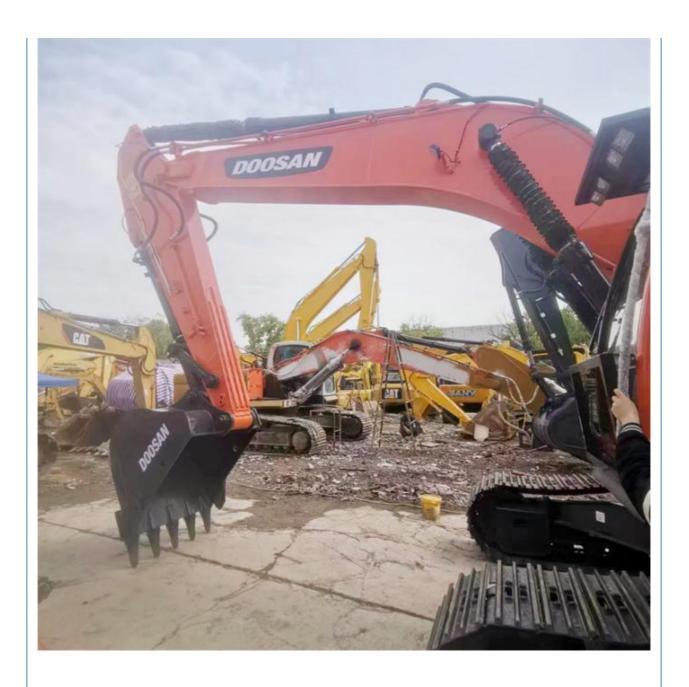

# Good Health And Original Hydraulic Cylinder 30 Ton Doosan DX300LC-9C Excavator In Korea

#### **Basic Information**

Place of Origin: South Korea

• Price: \$36,000.00/units 1-3 units



### **Product Specification**

Showroom Location: None · Operating Weight: 29500 KG 1.27 M<sup>3</sup> . Bucket Capacity: • Machine Weight: 30000 KG Hydraulic Cylinder Brand: Original • Hydraulic Pump Brand: Original Hydraulic Valve Brand: Original . Engine Brand: Doosan 151 KW • Power: • Machinery Test Report: Provided • Video Outgoing-inspection: Provided

• Core Components: Pressure Vessel, Motor, Bearing, Gear,

Pump, Gearbox, Engine, PLC

Year: 2023Working Hours: 891



### More Images









# Product Description

# **Product Description**





















# Models Of Excavators We Sell

| Komatsu used excavator     | PC20/PC30/PC35/PC40/PC50/PC55/PC56/PC60/PC70/PC75/PC78/PC10 0/PC110/PC120/PC128/PC130/PC138/PC150/PC160/PC200/PC210/PC22 0/PC228/PC240/PC270/PC300/PC350/PC360/PC400/PC450/PC460/PC49 0/PC650 |
|----------------------------|-----------------------------------------------------------------------------------------------------------------------------------------------------------------------------------------------|
| Carter used excavator      | CAT303/CAT305/CAT305.5/CAT306/CAT307/CAT308/CAT311/CAT312/C<br>AT313/CAT315/CAT318/CAT320/CAT323/CAT324/CAT325/CAT326/CAT3<br>29/CAT330/CAT336/CAT340/CAT345/CAT349/CAT375                    |
| Doosan used excavator      | DH(DX)35/55/60/70/75/80/150/200/215/220/225/235/260/