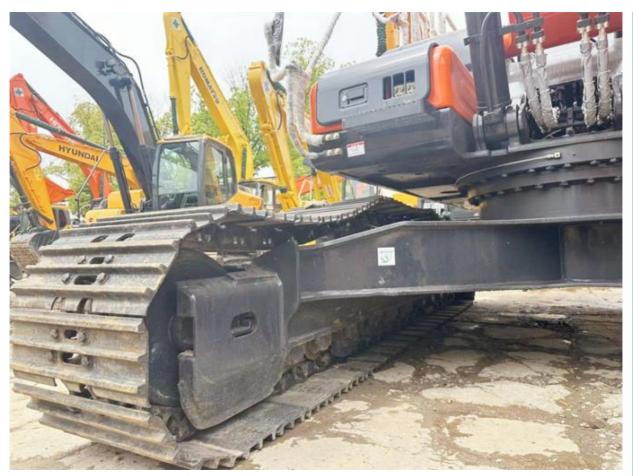

# Good Health And Original Hydraulic Cylinder 30 Ton Doosan DX300LC-9C Excavator In Korea

#### **Basic Information**

Place of Origin: South Korea

• Price: \$36,000.00/units 1-3 units



### **Product Specification**

Showroom Location: None · Operating Weight: 29500 KG 1.27 M<sup>3</sup> . Bucket Capacity: • Machine Weight: 30000 KG Hydraulic Cylinder Brand: Original • Hydraulic Pump Brand: Original Hydraulic Valve Brand: Original . Engine Brand: Doosan 151 KW • Power: • Machinery Test Report: Provided • Video Outgoing-inspection: Provided

• Core Components: Pressure Vessel, Motor, Bearing, Gear,

Pump, Gearbox, Engine, PLC

Year: 2023Working Hours: 891



### More Images









# Product Description

# **Product Description**





















# Models Of Excavators We Sell

| Komatsu used excavator     | PC20/PC30/PC35/PC40/PC50/PC55/PC56/PC60/PC70/PC75/PC78/PC10 0/PC110/PC120/PC128/PC130/PC138/PC150/PC160/PC200/PC210/PC22 0/PC228/PC240/PC270/PC300/PC350/PC360/PC400/PC450/PC460/PC49 0/PC650 |
|----------------------------|-----------------------------------------------------------------------------------------------------------------------------------------------------------------------------------------------|
| Carter used excavator      | CAT303/CAT305/CAT305.5/CAT306/CAT307/CAT308/CAT311/CAT312/C<br>AT313/CAT315/CAT318/CAT320/CAT323/CAT324/CAT325/CAT326/CAT3<br>29/CAT330/CAT336/CAT340/CAT345/CAT349/CAT375                    |
| Doosan used excavator      | DH(DX)35/55/60/70/75/80/150/200/215/220/225/235/260/300/