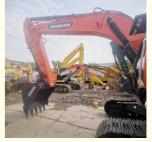

# Good Health And Original Hydraulic Cylinder 30 Ton Doosan DX300LC-9C Excavator In Korea

### **Product Specification**

Showroom Location: None · Operating Weight: 29500 KG 1.27 M<sup>3</sup> . Bucket Capacity: • Machine Weight: 30000 KG Hydraulic Cylinder Brand: Original • Hydraulic Pump Brand: Original Hydraulic Valve Brand: Original . Engine Brand: Doosan 151 KW • Power: • Machinery Test Report: Provided • Video Outgoing-inspection: Provided