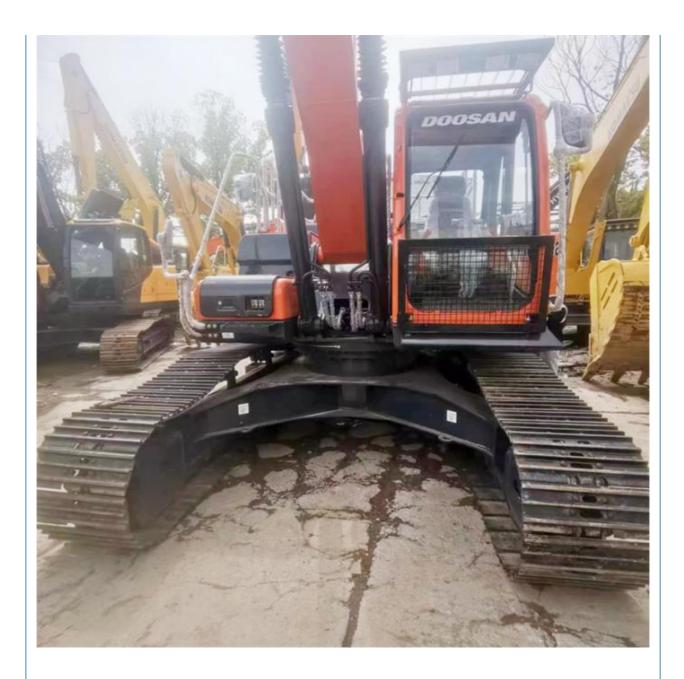

# 2023 Year Original Hydraulic Pump Doosan 300 Excavator in Good Condition from Korea

## **Basic Information**

- Place of Origin:
- Price:
- South Korea
  - \$36,000.00/units 1-3 units



### **Product Specification**

• Showroom Location: None • Operating Weight: 29500 KG 1.27 M<sup>3</sup> Bucket Capacity: • Machine Weight: 30000 KG • Hydraulic Cylinder Brand: Original • Hydraulic Pump Brand: Original • Hydraulic Valve Brand: Original . Engine Brand: Doosan 151 KW • Power: • Machinery Test Report: Provided • Video Outgoing-inspection: Provided • Core Components: Pressure Vessel, Motor, Bearing, Gear, Pump, Gearbox, Engine, PLC • Year: 2023

891



### More Images

Working Hours:



























## Models Of Excavators We Sell

| 1.2 |                            |                                                                                                                                                                                                        |
|-----|----------------------------|--------------------------------------------------------------------------------------------------------------------------------------------------------------------------------------------------------|
|     | Komatsu used<br>excavator  | PC20/PC30/PC35/PC40/PC50/PC55/PC56/PC60/PC70/PC75/PC78/PC10<br>0/PC110/PC120/PC128/PC130/PC138/PC150/PC160/PC200/PC210/PC22<br>0/PC228/PC240/PC270/PC300/PC350/PC360/PC400/PC450/PC460/PC49<br>0/PC650 |
|     | Carter used excavator      | CA