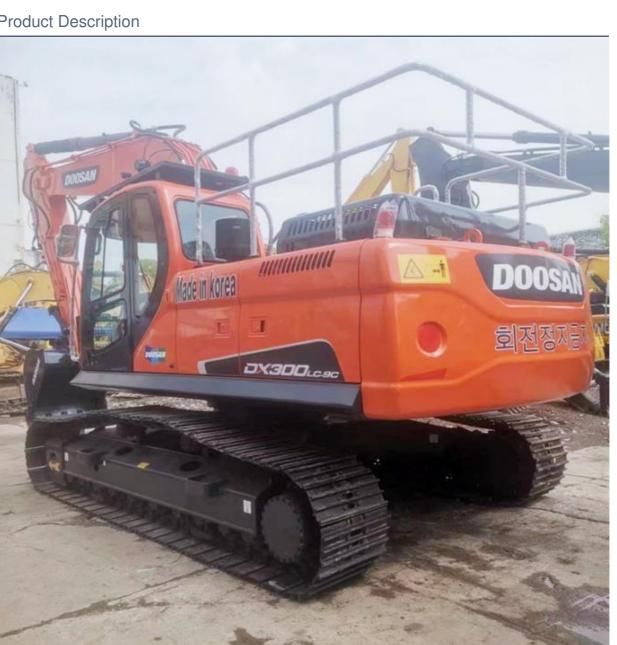

# 2023 Year Original Hydraulic Pump Doosan 300 Excavator in Good Condition from Korea

### **Product Specification**

• Showroom Location: None • Operating Weight: 29500 KG 1.27 M<sup>3</sup> Bucket Capacity: • Machine Weight: 30000 KG • Hydraulic Cylinder Brand: Original • Hydraulic Pump Brand: Original • Hydraulic Valve Brand: Original . Engine Brand: Doosan 151 KW • Power: • Machinery Test Report: Provided • Video Outgoing-inspection: Provided • Core Components: Pressure Vessel, Motor, Bearing, Gear, Pump, Gearbox, Engine, PLC • Year: 2023