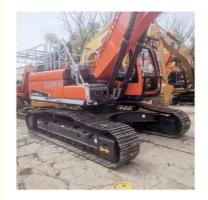

# 2023 Year Original Hydraulic Pump Doosan 300 Excavator in Good Condition from Korea

### **Product Specification**

• Showroom Location: None • Operating Weight: 29500 KG 1.27 M<sup>3</sup> Bucket Capacity: • Machine Weight: 30000 KG • Hydraulic Cylinder Brand: Original • Hydraulic Pump Brand: Original • Hydraulic Valve Brand: Original . Engine Brand: Doosan 151 KW • Power: • Machinery Test Report: Provided • Video Outgoing-inspection: Provided • Core Components: Pressure Vessel, Motor, Bearing, Gear, Pump, Gearbox, Engine, PLC • Year: 2023