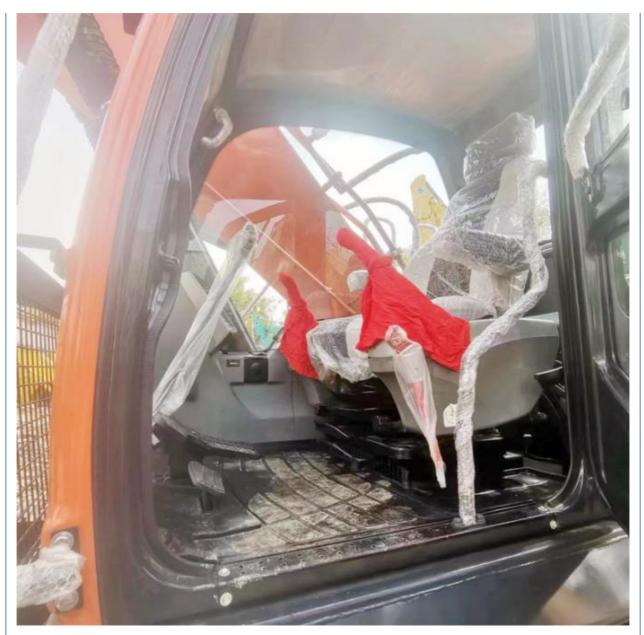

### **Product Specification**

• Showroom Location: None • Operating Weight: 29500 KG 1.27 M<sup>3</sup> Bucket Capacity: • Machine Weight: 30000 KG • Hydraulic Cylinder Brand: Original • Hydraulic Pump Brand: Original • Hydraulic Valve Brand: Original . Engine Brand: Doosan 151 KW • Power: • Machinery Test Report: Provided • Video Outgoing-inspection: Provided • Core Components: Pressure Vessel, Motor, Bearing, Gear, Pump, Gearbox, Engine, PLC • Year: 2023

### More Images

Working Hours: