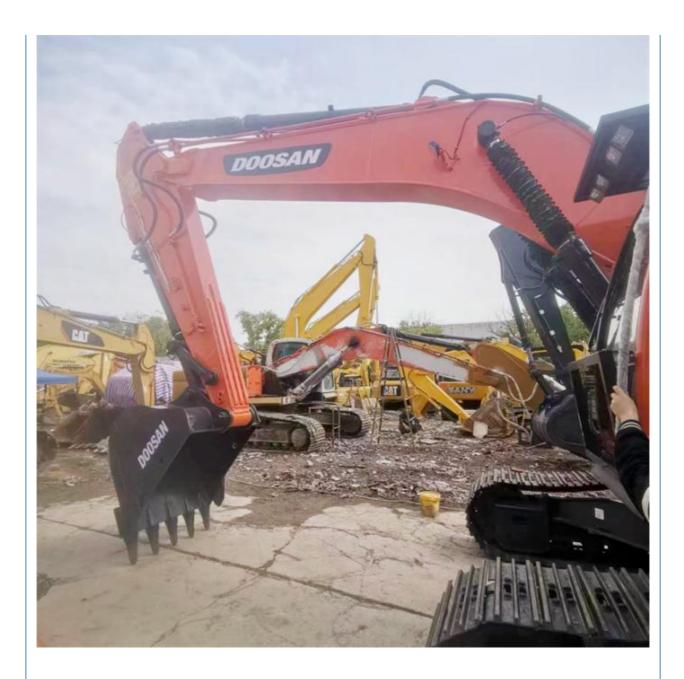

# 2023 Year Original Hydraulic Pump Doosan 300 Excavator in Good Condition from Korea

## **Basic Information**

- Place of Origin:
- Price:
- South Korea
  - \$36,000.00/units 1-3 units



### **Product Specification**

• Showroom Location: None • Operating Weight: 29500 KG 1.27 M<sup>3</sup> Bucket Capacity: • Machine Weight: 30000 KG • Hydraulic Cylinder Brand: Original • Hydraulic Pump Brand: Original • Hydraulic Valve Brand: Original . Engine Brand: Doosan 151 KW • Power: • Machinery Test Report: Provided • Video Outgoing-inspection: Provided • Core Components: Pressure Vessel, Motor, Bearing, Gear, Pump, Gearbox, Engine, PLC • Year: 2023

891



### More Images

Working Hours:



























## Models Of Excavators We Sell

| 1.2 |                            |                                                                                                                                                                                                        |
|-----|----------------------------|--------------------------------------------------------------------------------------------------------------------------------------------------------------------------------------------------------|
|     | Komatsu used<br>excavator  | PC20/PC30/PC35/PC40/PC50/PC55/PC56/PC60/PC70/PC75/PC78/PC10<br>0/PC110/PC120/PC128/PC130/PC138/PC150/PC160/PC200/PC210/PC22<br>0/PC228/PC240/PC270/PC300/PC350/PC360/PC400/PC450/PC460/PC49<br>0/PC650 |
|     | Carter used excavator      | CAT3