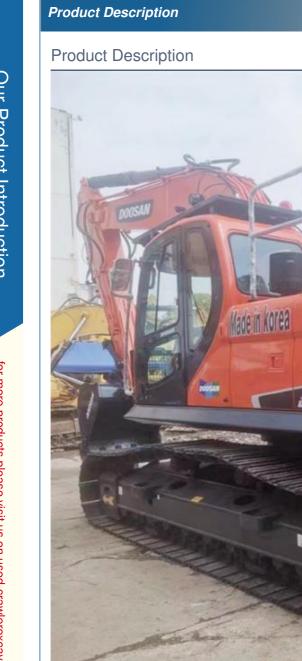

# 2023 Year Original Hydraulic Pump Doosan 300 Excavator in Good Condition from Korea

### **Product Specification**

• Showroom Location: None • Operating Weight: 29500 KG 1.27 M<sup>3</sup> Bucket Capacity: • Machine Weight: 30000 KG • Hydraulic Cylinder Brand: Original • Hydraulic Pump Brand: Original • Hydraulic Valve Brand: Original . Engine Brand: Doosan 151 KW • Power: • Machinery Test Report: Provided • Video Outgoing-inspection: Provided • Core Components: Pressure Vessel, Motor, Bearing, Gear, Pump, Gearbox, Engine, PLC • Year: 2023