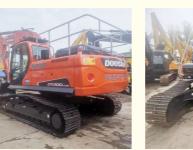

# 2023 Year Original Hydraulic Pump Doosan 300 Excavator in Good Condition from Korea

### **Product Specification**

• Showroom Location: None • Operating Weight: 29500 KG 1.27 M<sup>3</sup> Bucket Capacity: • Machine Weight: 30000 KG • Hydraulic Cylinder Brand: Original • Hydraulic Pump Brand: Original • Hydraulic Valve Brand: Original . Engine Brand: Doosan 151 KW • Power: • Machinery Test Report: Provided • Video Outgoing-inspection: Provided • Core Components: Pressure Vessel, Motor, Bearing, Gear, Pump, Gearbox, Engine, PLC • Year: 2023

### More Images

Working Hours: