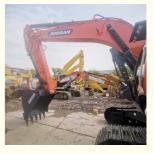

# 2023 Year Original Hydraulic Pump Doosan 300 Excavator in Good Condition from Korea

### **Product Specification**

• Showroom Location: None • Operating Weight: 29500 KG 1.27 M<sup>3</sup> Bucket Capacity: • Machine Weight: 30000 KG • Hydraulic Cylinder Brand: Original • Hydraulic Pump Brand: Original • Hydraulic Valve Brand: Original . Engine Brand: Doosan 151 KW • Power: • Machinery Test Report: Provided • Video Outgoing-inspection: Provided • Core Components: Pressure Vessel, Motor, Bearing, Gear, Pump, Gearbox, Engine, PLC • Year: 2023