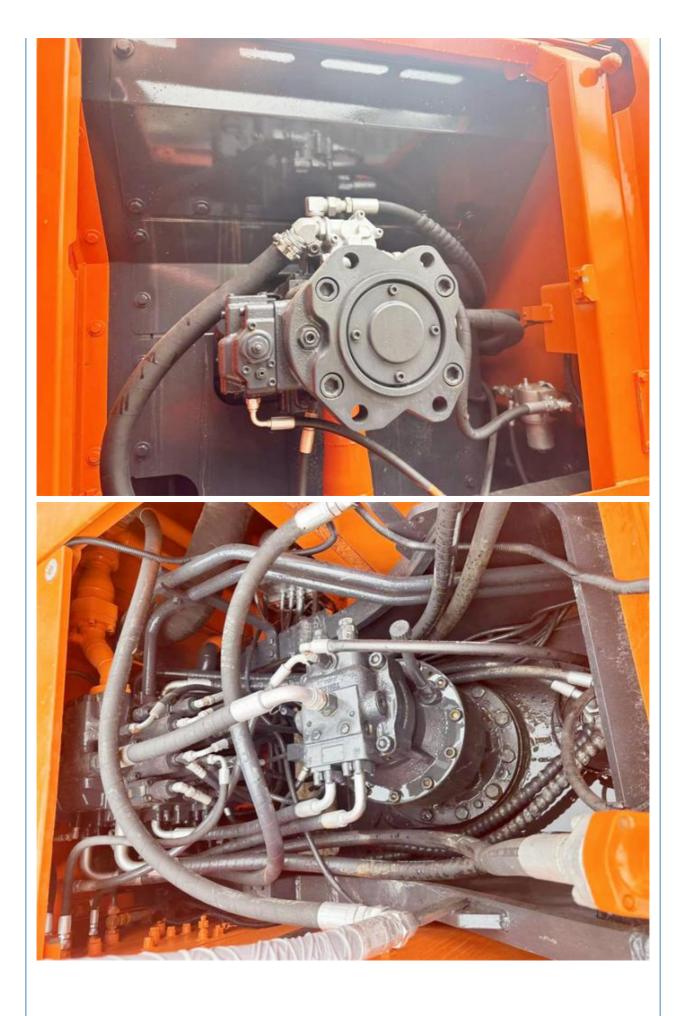

### **Product Specification**

• Showroom Location: None • Operating Weight: 29500 KG 1.27 M<sup>3</sup> Bucket Capacity: • Machine Weight: 30000 KG • Hydraulic Cylinder Brand: Original • Hydraulic Pump Brand: Original • Hydraulic Valve Brand: Original . Engine Brand: Doosan 151 KW • Power: • Machinery Test Report: Provided • Video Outgoing-inspection: Provided • Core Components: Pressure Vessel, Motor, Bearing, Gear, Pump, Gearbox, Engine, PLC • Year: 2023

### More Images

Working Hours: