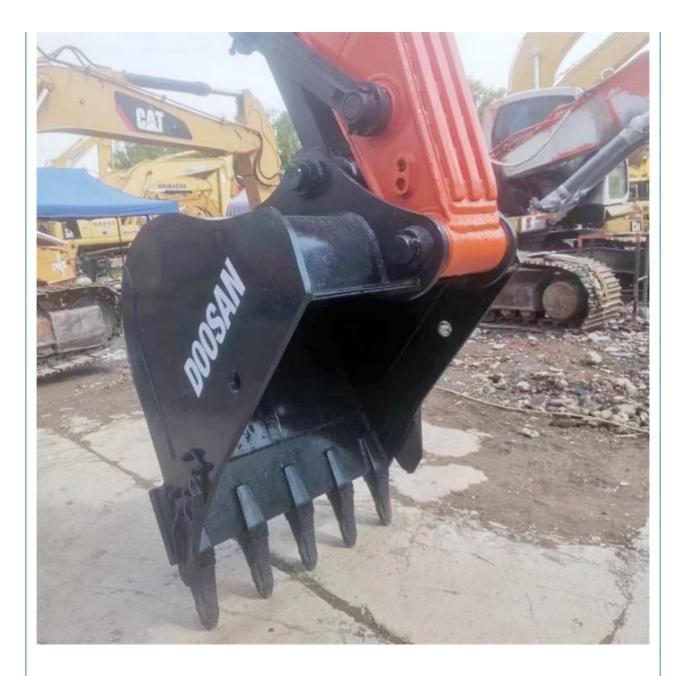

# 2023 Year Original Hydraulic Pump Doosan 300 Excavator in Good Condition from Korea

## **Basic Information**

- Place of Origin:
- Price:
- South Korea
  - \$36,000.00/units 1-3 units



### **Product Specification**

• Showroom Location: None • Operating Weight: 29500 KG 1.27 M<sup>3</sup> Bucket Capacity: • Machine Weight: 30000 KG • Hydraulic Cylinder Brand: Original • Hydraulic Pump Brand: Original • Hydraulic Valve Brand: Original . Engine Brand: Doosan 151 KW • Power: • Machinery Test Report: Provided • Video Outgoing-inspection: Provided • Core Components: Pressure Vessel, Motor, Bearing, Gear, Pump, Gearbox, Engine, PLC • Year: 2023

891



### More Images

Working Hours:



























## Models Of Excavators We Sell

| 1.2 |                            |                                                                                                                                                                                                        |
|-----|----------------------------|--------------------------------------------------------------------------------------------------------------------------------------------------------------------------------------------------------|
|     | Komatsu used<br>excavator  | PC20/PC30/PC35/PC40/PC50/PC55/PC56/PC60/PC70/PC75/PC78/PC10<br>0/PC110/PC120/PC128/PC130/PC138/PC150/PC160/PC200/PC210/PC22<br>0/PC228/PC240/PC270/PC300/PC350/PC360/PC400/PC450/PC460/PC49<br>0/PC650 |
|     | Carter used excavator      | CAT303