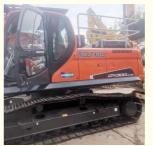

# 2023 Year Original Hydraulic Pump Doosan 300 Excavator in Good Condition from Korea

### **Product Specification**

• Showroom Location: None • Operating Weight: 29500 KG 1.27 M<sup>3</sup> Bucket Capacity: • Machine Weight: 30000 KG • Hydraulic Cylinder Brand: Original • Hydraulic Pump Brand: Original • Hydraulic Valve Brand: Original . Engine Brand: Doosan 151 KW • Power: • Machinery Test Report: Provided • Video Outgoing-inspection: Provided • Core Components: Pressure Vessel, Motor, Bearing, Gear, Pump, Gearbox, Engine, PLC • Year: 2023