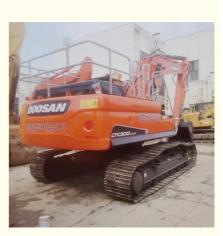

# 2023 Year Original Hydraulic Pump Doosan 300 Excavator in Good Condition from Korea

### **Product Specification**

• Showroom Location: None • Operating Weight: 29500 KG 1.27 M<sup>3</sup> Bucket Capacity: • Machine Weight: 30000 KG • Hydraulic Cylinder Brand: Original • Hydraulic Pump Brand: Original • Hydraulic Valve Brand: Original . Engine Brand: Doosan 151 KW • Power: • Machinery Test Report: Provided • Video Outgoing-inspection: Provided • Core Components: Pressure Vessel, Motor, Bearing, Gear, Pump, Gearbox, Engine, PLC • Year: 2023