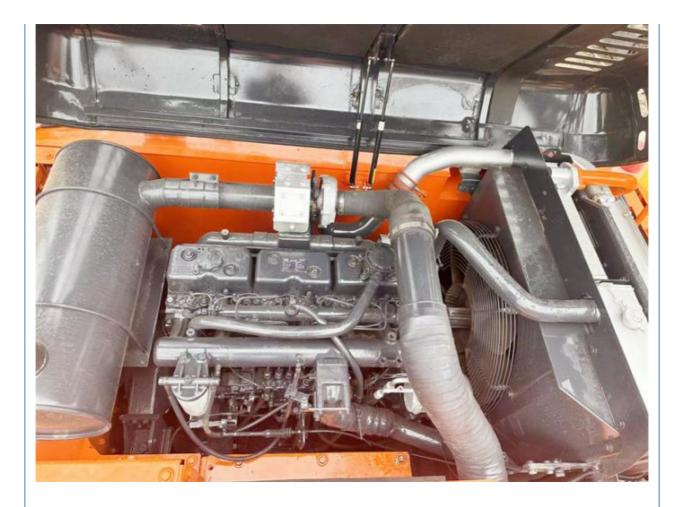

### **Product Specification**

• Showroom Location: None • Operating Weight: 29500 KG 1.27 M<sup>3</sup> Bucket Capacity: • Machine Weight: 30000 KG • Hydraulic Cylinder Brand: Original • Hydraulic Pump Brand: Original • Hydraulic Valve Brand: Original . Engine Brand: Doosan 151 KW • Power: • Machinery Test Report: Provided • Video Outgoing-inspection: Provided • Core Components: Pressure Vessel, Motor, Bearing, Gear, Pump, Gearbox, Engine, PLC • Year: 2023

### More Images

Working Hours: