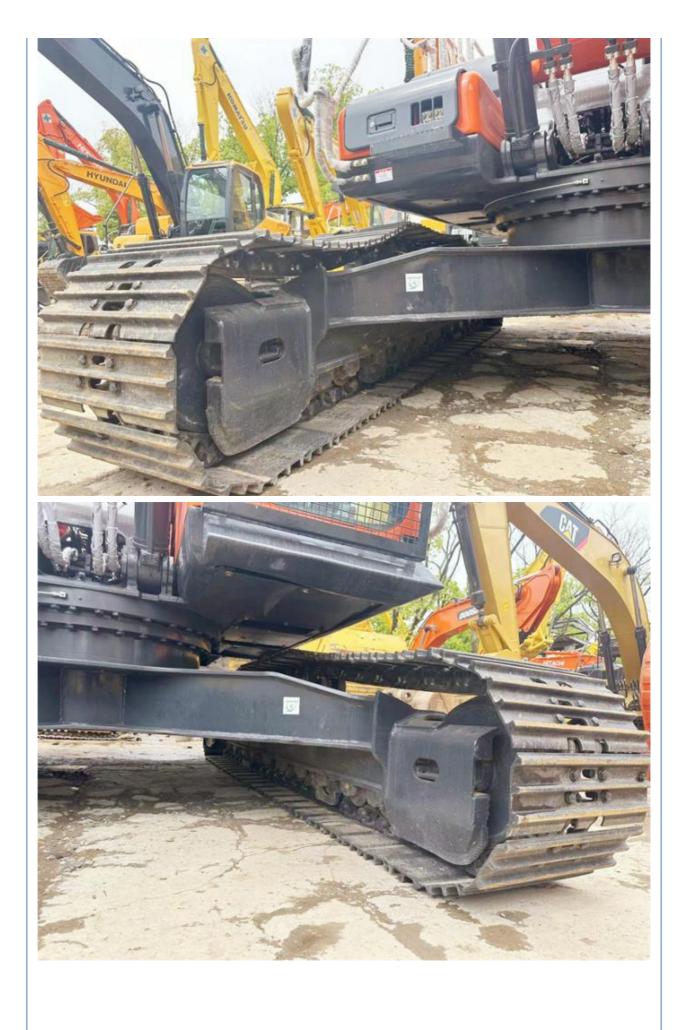

# 2023 Year Original Hydraulic Pump Doosan 300 Excavator in Good Condition from Korea

## **Basic Information**

- Place of Origin:
- Price:
- South Korea
  - \$36,000.00/units 1-3 units



### **Product Specification**

• Showroom Location: None • Operating Weight: 29500 KG 1.27 M<sup>3</sup> Bucket Capacity: • Machine Weight: 30000 KG • Hydraulic Cylinder Brand: Original • Hydraulic Pump Brand: Original • Hydraulic Valve Brand: Original . Engine Brand: Doosan 151 KW • Power: • Machinery Test Report: Provided • Video Outgoing-inspection: Provided • Core Components: Pressure Vessel, Motor, Bearing, Gear, Pump, Gearbox, Engine, PLC • Year: 2023

891



### More Images

Working Hours:



























## Models Of Excavators We Sell

| 1.2 |                            |                                                                                                                                                                                                        |
|-----|----------------------------|--------------------------------------------------------------------------------------------------------------------------------------------------------------------------------------------------------|
|     | Komatsu used<br>excavator  | PC20/PC30/PC35/PC40/PC50/PC55/PC56/PC60/PC70/PC75/PC78/PC10<br>0/PC110/PC120/PC128/PC130/PC138/PC150/PC160/PC200/PC210/PC22<br>0/PC228/PC240/PC270/PC300/PC350/PC360/PC400/PC450/PC460/PC49<br>0/PC650 |
|     | Carter used excavator      | CAT303/C