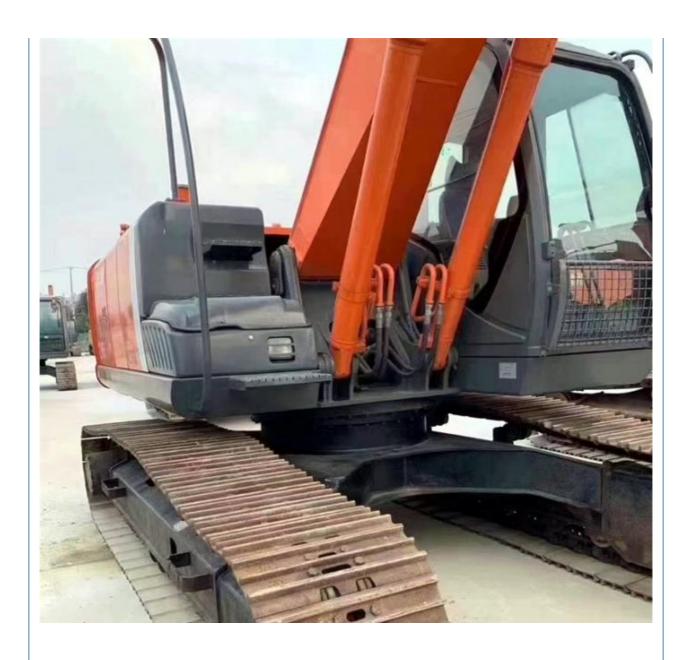

# Japan Original Hitachi Zaxis 210 Excavator Good Condition and Original Hydraulic Pump

#### **Basic Information**

• Price: \$26,000.00/units 1-3 units



#### **Product Specification**

Showroom Location: None · Operating Weight: 21100 KG 0.91 M<sup>3</sup> . Bucket Capacity: 21000 KG · Machine Weight: • Hydraulic Cylinder Brand: Original • Hydraulic Pump Brand: Original Hydraulic Valve Brand: Original ISUZU . Engine Brand: 110 KW • Power: • Machinery Test Report: Provided • Video Outgoing-inspection: Provided

• Core Components: Pressure Vessel, Motor, Bearing, Gear,

Pump, Gearbox, Engine, PLC

Year: 2018Working Hours: 2900



# More Images









### **Product Description**

# **Product Description**

















#### Models Of Excavators We Sell

| Komatsu used excavator     | PC20/PC30/PC35/PC40/PC50/PC55/PC56/PC60/PC70/PC75/PC78/PC10 0/PC110/PC120/PC128/PC130/PC138/PC150/PC160/PC200/PC210/PC22 0/PC228/PC240/PC270/PC300/PC350/PC360/PC400/PC450/PC460/PC49 0/PC650 |
|----------------------------|-----------------------------------------------------------------------------------------------------------------------------------------------------------------------------------------------|
| Carter used excavator      | CAT303/CAT305/CAT305.5/CAT306/CAT307/CAT308/CAT311/CAT312/C<br>AT313/CAT315/CAT318/CAT320/CAT323/CAT324/CAT325/CAT326/CAT3<br>29/CAT330/CAT336/CAT340/CAT345/CAT349/CAT375                    |
| Doosan used excavator      | DH(DX)35/55/60/70/75/80/150/200/215/220/225/235/260/3