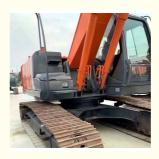

# Japan Original Hitachi Zaxis 210 Excavator Good Condition and Original Hydraulic Pump

#### **Basic Information**

• Price: \$26,000.00/units 1-3 units



#### **Product Specification**

Showroom Location: None · Operating Weight: 21100 KG 0.91 M<sup>3</sup> . Bucket Capacity: 21000 KG · Machine Weight: • Hydraulic Cylinder Brand: Original • Hydraulic Pump Brand: Original Hydraulic Valve Brand: Original ISUZU . Engine Brand: 110 KW • Power: • Machinery Test Report: Provided • Video Outgoing-inspection: Provided

• Core Components: Pressure Vessel, Motor, Bearing, Gear,

Pump, Gearbox, Engine, PLC

Year: 2018Working Hours: 2900



# More Images









### **Product Description**

# **Product Description**

















#### Models Of Excavators We Sell

| Komatsu used excavator     | PC20/PC30/PC35/PC40/PC50/PC55/PC56/PC60/PC70/PC75/PC78/PC10 0/PC110/PC120/PC128/PC130/PC138/PC150/PC160/PC200/PC210/PC22 0/PC228/PC240/PC270/PC300/PC350/PC360/PC400/PC450/PC460/PC49 0/PC650 |
|----------------------------|-----------------------------------------------------------------------------------------------------------------------------------------------------------------------------------------------|
| Carter used excavator      | CAT303/CAT305/CAT305.5/CAT306/CAT307/CAT308/CAT311/CAT312/C<br>AT313/CAT315/CAT318/CAT320/CAT323/CAT324/CAT325/CAT326/CAT3<br>29/CAT330/CAT336/CAT340/CAT345/CAT349/CAT375                    |
| Doosan used excava