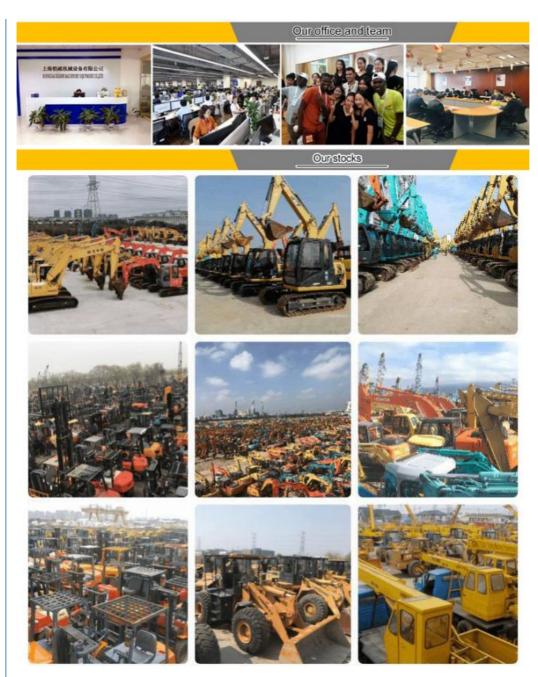

# Company Profile

**Shanghai Kaishu Machinery Equipment Co., Ltd** was established in 2017, we have our own factory which covers an area of 67,000 square meters, with 200 employees. As a leading used excavator supplier in China, Shanghai Kaishu Machinery Equipment Co., Ltd has numerous construction machinery. Our teams are composed of a purchasing team, a technical support team, a vehicle-parts supply center, a foreign trade sales team and a quality testing center.

Our full range of products include: used excavators, used loaders, used graders, used bulldozers, used forklifts, used cranes and other used construction machinery products. Our engineering machines are mainly from China, the United States, Japan, South Korea and other manufacturing countries, quality assurance is our hallmark. Our machines are sold to many regions at home and abroad, and we have rich experience

In order to serve our customers better, we deal in three(3) thousand units of construction machinery all year round and ensure delivery within 7-30 days after payment. Our team can serve you around the clock (24/7) and we hope to build a long-term business relationship with you.