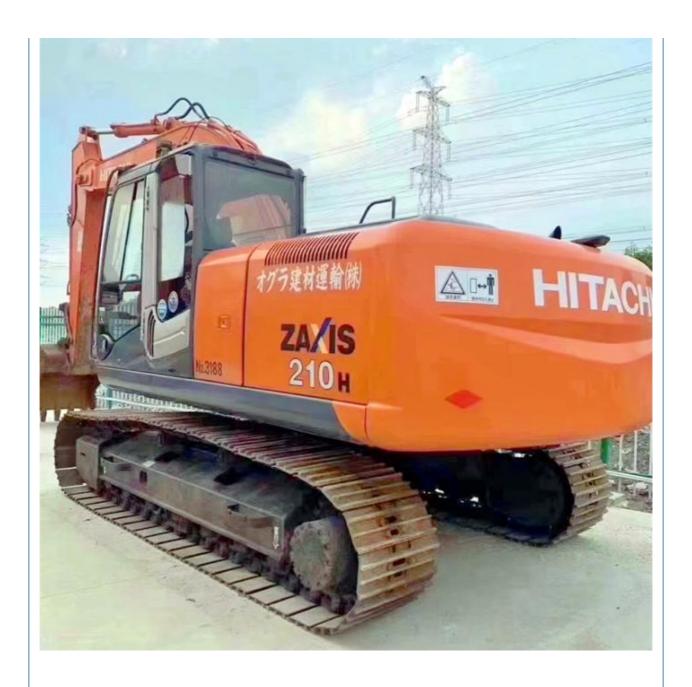

# Japan Original Hitachi Zaxis 210 Excavator Good Condition and Original Hydraulic Pump

# More Images