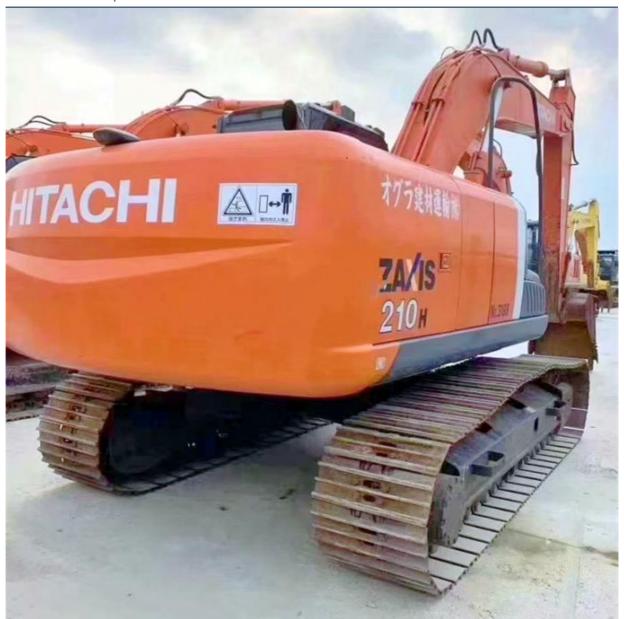

# Japan Original Hitachi Zaxis 210 Excavator Good Condition and Original Hydraulic Pump

# More Images