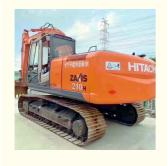

# Japan Original Hitachi Zaxis 210 Excavator Good Condition and Original Hydraulic Pump

#### **Product Specification**

Showroom Location: None · Operating Weight: 21100 KG 0.91 M<sup>3</sup> . Bucket Capacity: 21000 KG · Machine Weight: • Hydraulic Cylinder Brand: Original • Hydraulic Pump Brand: Original Hydraulic Valve Brand: Original ISUZU . Engine Brand: 110 KW • Power: • Machinery Test Report: Provided • Video Outgoing-inspection: Provided

• Core Components: Pressure Vessel, Motor, Bearing, Gear,

Pump, Gearbox, Engine, PLC

Year: 2018Working Hours: 2900