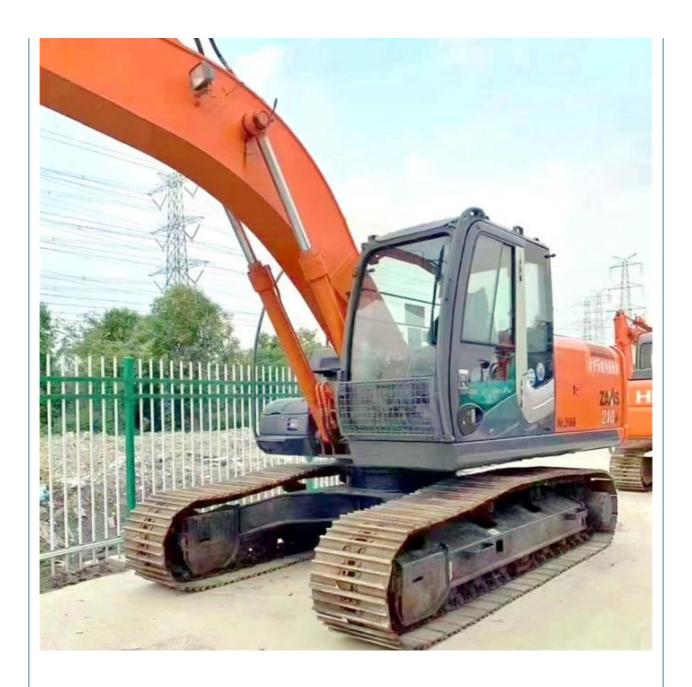

# Japan Original Hitachi Zaxis 210 Excavator Good Condition and Original Hydraulic Pump

#### **Basic Information**

• Price: \$26,000.00/units 1-3 units



#### **Product Specification**

Showroom Location: None · Operating Weight: 21100 KG 0.91 M<sup>3</sup> . Bucket Capacity: 21000 KG · Machine Weight: • Hydraulic Cylinder Brand: Original • Hydraulic Pump Brand: Original Hydraulic Valve Brand: Original ISUZU . Engine Brand: 110 KW • Power: • Machinery Test Report: Provided • Video Outgoing-inspection: Provided

• Core Components: Pressure Vessel, Motor, Bearing, Gear,

Pump, Gearbox, Engine, PLC

Year: 2018Working Hours: 2900



# More Images









### **Product Description**

# **Product Description**

















#### Models Of Excavators We Sell

| Komatsu used excavator     | PC20/PC30/PC35/PC40/PC50/PC55/PC56/PC60/PC70/PC75/PC78/PC10 0/PC110/PC120/PC128/PC130/PC138/PC150/PC160/PC200/PC210/PC22 0/PC228/PC240/PC270/PC300/PC350/PC360/PC400/PC450/PC460/PC49 0/PC650 |
|----------------------------|-----------------------------------------------------------------------------------------------------------------------------------------------------------------------------------------------|
| Carter used excavator      | CAT303/CAT305/CAT305.5/CAT306/CAT307/CAT308/CAT311/CAT312/C<br>AT313/CAT315/CAT318/CAT320/CAT323/CAT324/CAT325/CAT326/CAT3<br>29/CAT330/CAT336/CAT340/CAT345/CAT349/CAT375                    |
| Doosan used excavator      | DH(DX)35/55/60/70/75/80/150/200/215/220/225/235/260/300