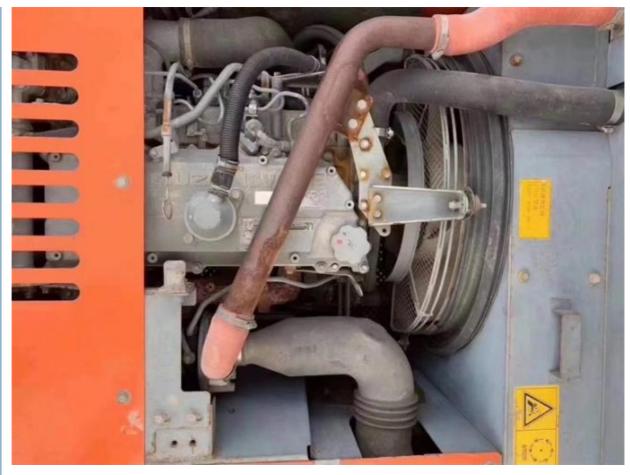

# More Images

#### **Product Specification**

Showroom Location: None · Operating Weight: 21100 KG 0.91 M<sup>3</sup> . Bucket Capacity: 21000 KG · Machine Weight: • Hydraulic Cylinder Brand: Original • Hydraulic Pump Brand: Original Hydraulic Valve Brand: Original ISUZU . Engine Brand: 110 KW • Power: • Machinery Test Report: Provided • Video Outgoing-inspection: Provided

• Core Components: Pressure Vessel, Motor, Bearing, Gear,

Pump, Gearbox, Engine, PLC

Year: 2018Working Hours: 2900