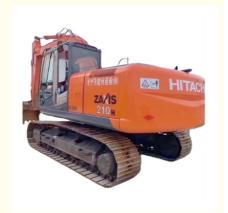

# Japan Original Hitachi Zaxis 210 Excavator Good Condition and Original Hydraulic Pump

#### **Product Specification**

Showroom Location: None · Operating Weight: 21100 KG 0.91 M<sup>3</sup> . Bucket Capacity: 21000 KG · Machine Weight: • Hydraulic Cylinder Brand: Original • Hydraulic Pump Brand: Original Hydraulic Valve Brand: Original ISUZU . Engine Brand: 110 KW • Power: • Machinery Test Report: Provided • Video Outgoing-inspection: Provided

• Core Components: Pressure Vessel, Motor, Bearing, Gear,

Pump, Gearbox, Engine, PLC

Year: 2018Working Hours: 2900