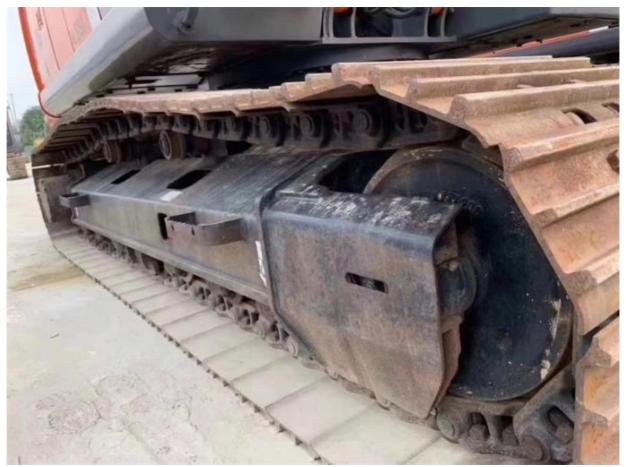

# Japan Original Hitachi Zaxis 210 Excavator Good Condition and Original Hydraulic Pump

#### **Basic Information**

• Price: \$26,000.00/units 1-3 units



#### **Product Specification**

Showroom Location: None · Operating Weight: 21100 KG 0.91 M<sup>3</sup> . Bucket Capacity: 21000 KG · Machine Weight: • Hydraulic Cylinder Brand: Original • Hydraulic Pump Brand: Original Hydraulic Valve Brand: Original ISUZU . Engine Brand: 110 KW • Power: • Machinery Test Report: Provided • Video Outgoing-inspection: Provided

• Core Components: Pressure Vessel, Motor, Bearing, Gear,

Pump, Gearbox, Engine, PLC

Year: 2018Working Hours: 2900



# More Images









### **Product Description**

# **Product Description**

















#### Models Of Excavators We Sell

| Komatsu used excavator     | PC20/PC30/PC35/PC40/PC50/PC55/PC56/PC60/PC70/PC75/PC78/PC10 0/PC110/PC120/PC128/PC130/PC138/PC150/PC160/PC200/PC210/PC22 0/PC228/PC240/PC270/PC300/PC350/PC360/PC400/PC450/PC460/PC49 0/PC650 |
|----------------------------|-----------------------------------------------------------------------------------------------------------------------------------------------------------------------------------------------|
| Carter used excavator      | CAT303/CAT305/CAT305.5/CAT306/CAT307/CAT308/CAT311/CAT312/C<br>AT313/CAT315/CAT318/CAT320/CAT323/CAT324/CAT325/CAT326/CAT3<br>29/CAT330/CAT336/CAT340/CAT345/CAT349/CAT375                    |
| Doosan used excavator      | DH(DX)35/55/60/70/75/80/150/200/215/220/225/235/260/300/3