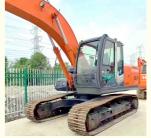

# Japan Original Hitachi Zaxis 210 Excavator Good Condition and Original Hydraulic Pump

#### **Basic Information**

• Price: \$26,000.00/units 1-3 units



#### **Product Specification**

Showroom Location: None · Operating Weight: 21100 KG 0.91 M<sup>3</sup> . Bucket Capacity: 21000 KG · Machine Weight: • Hydraulic Cylinder Brand: Original • Hydraulic Pump Brand: Original Hydraulic Valve Brand: Original ISUZU . Engine Brand: 110 KW • Power: • Machinery Test Report: Provided • Video Outgoing-inspection: Provided

• Core Components: Pressure Vessel, Motor, Bearing, Gear,

Pump, Gearbox, Engine, PLC

Year: 2018Working Hours: 2900



# More Images









### **Product Description**

# **Product Description**

















#### Models Of Excavators We Sell

| Komatsu used excavator     | PC20/PC30/PC35/PC40/PC50/PC55/PC56/PC60/PC70/PC75/PC78/PC10 0/PC110/PC120/PC128/PC130/PC138/PC150/PC160/PC200/PC210/PC22 0/PC228/PC240/PC270/PC300/PC350/PC360/PC400/PC450/PC460/PC49 0/PC650 |
|----------------------------|-----------------------------------------------------------------------------------------------------------------------------------------------------------------------------------------------|
| Carter used excavator      | CAT303/CAT305/CAT305.5/CAT306/CAT307/CAT308/CAT311/CAT312/C<br>AT313/CAT315/CAT318/CAT320/CAT323/CAT324/CAT325/CAT326/CAT3<br>29/CAT330/CAT336/CAT340/CAT345/CAT349/CAT375                    |
| Doosan used excavato