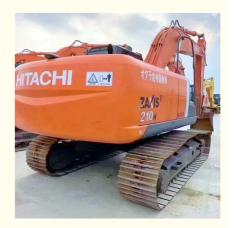

# Japan Original Hitachi Zaxis 210 Excavator Good Condition and Original Hydraulic Pump

#### **Product Specification**

Showroom Location: None · Operating Weight: 21100 KG 0.91 M<sup>3</sup> . Bucket Capacity: 21000 KG · Machine Weight: • Hydraulic Cylinder Brand: Original • Hydraulic Pump Brand: Original Hydraulic Valve Brand: Original ISUZU . Engine Brand: 110 KW • Power: • Machinery Test Report: Provided • Video Outgoing-inspection: Provided

• Core Components: Pressure Vessel, Motor, Bearing, Gear,

Pump, Gearbox, Engine, PLC

Year: 2018Working Hours: 2900