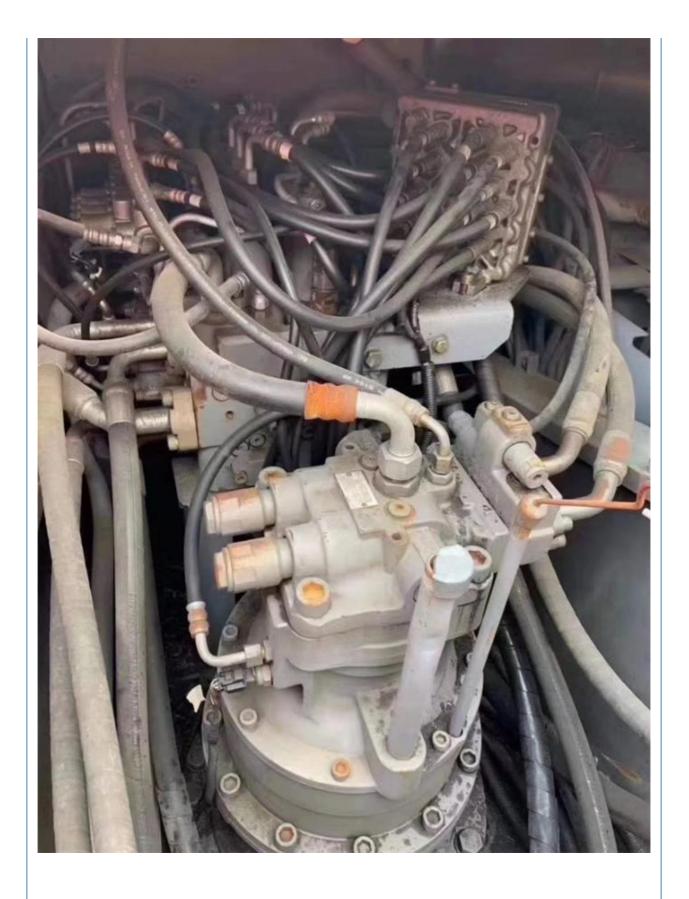

# More Images

#### **Product Specification**

Showroom Location: None · Operating Weight: 21100 KG 0.91 M<sup>3</sup> . Bucket Capacity: 21000 KG · Machine Weight: • Hydraulic Cylinder Brand: Original • Hydraulic Pump Brand: Original Hydraulic Valve Brand: Original ISUZU . Engine Brand: 110 KW • Power: • Machinery Test Report: Provided • Video Outgoing-inspection: Provided

• Core Components: Pressure Vessel, Motor, Bearing, Gear,

Pump, Gearbox, Engine, PLC

Year: 2018Working Hours: 2900