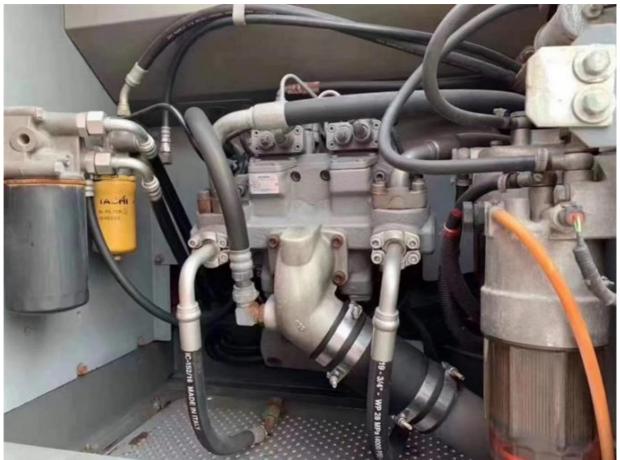

# Japan Original Hitachi Zaxis 210 Excavator Good Condition and Original Hydraulic Pump

#### **Basic Information**

• Price: \$26,000.00/units 1-3 units



#### **Product Specification**

Showroom Location: None · Operating Weight: 21100 KG 0.91 M<sup>3</sup> . Bucket Capacity: 21000 KG · Machine Weight: • Hydraulic Cylinder Brand: Original • Hydraulic Pump Brand: Original Hydraulic Valve Brand: Original ISUZU . Engine Brand: 110 KW • Power: • Machinery Test Report: Provided • Video Outgoing-inspection: Provided

• Core Components: Pressure Vessel, Motor, Bearing, Gear,

Pump, Gearbox, Engine, PLC

Year: 2018Working Hours: 2900



# More Images









### **Product Description**

# **Product Description**

















#### Models Of Excavators We Sell

| Komatsu used excavator     | PC20/PC30/PC35/PC40/PC50/PC55/PC56/PC60/PC70/PC75/PC78/PC10 0/PC110/PC120/PC128/PC130/PC138/PC150/PC160/PC200/PC210/PC22 0/PC228/PC240/PC270/PC300/PC350/PC360/PC400/PC450/PC460/PC49 0/PC650 |
|----------------------------|-----------------------------------------------------------------------------------------------------------------------------------------------------------------------------------------------|
| Carter used excavator      | CAT303/CAT305/CAT305.5/CAT306/CAT307/CAT308/CAT311/CAT312/C<br>AT313/CAT315/CAT318/CAT320/CAT323/CAT324/CAT325/CAT326/CAT3<br>29/CAT330/CAT336/CAT340/CAT345/CAT349/CAT375                    |
| Doosan used excavator      | DH(DX)35/55/60/70/75/80/150/200/215/220/225/235/260/300/350