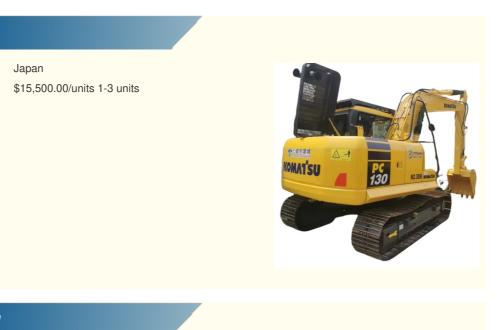

### **Product Specification**

**Basic Information** 

• Place of Origin:

• Price:

• Showroom Location: China • Operating Weight: 102TON 0.55m<sup>3</sup> Bucket Capacity: • Machine Weight: 11800 KG • Hydraulic Cylinder Brand: Other • Hydraulic Pump Brand: Other • Hydraulic Valve Brand: Other Cummins . Engine Brand: 9800 • Power: • Machinery Test Report: Provided • Video Outgoing-inspection: Provided • Core Components: Motor, Gearbox, Engine, PLC • Year: 2022 • Working Hours: 960

## Specification

| item                      | value                       |
|---------------------------|-----------------------------|
| Showroom Location         | China                       |
| Place of Origin           | Japan                       |
| Operating Weight          | 102TON                      |
| Bucket capacity           | 0.55m³                      |
| Machine Weight            | 11800KG                     |
| Hydraulic Cylinder Brand  | Other                       |
| Hydraulic Pump Brand      | Other                       |
| Hydraulic Valve Brand     | Other                       |
| Engine Brand              | Cummins                     |
| Power                     | 9800                        |
| Machinery Test Report     | Provided                    |
| Video outgoing-inspection | Provided                    |
| Core Components           | Motor, Gearbox, Engine, PLC |
| Year                      | 2022                        |
| Working hours             | 960                         |