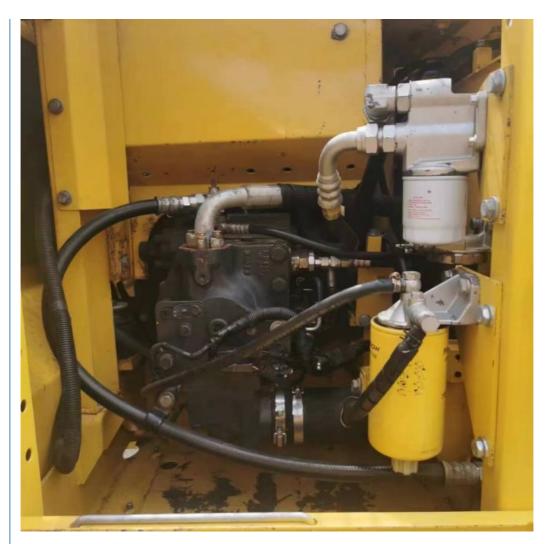

#### More Images

**Our Product Introduction** 

KOMATSU

FOTTIME

NO.3006 HOMATSU

i,

## Specification

| item                      | value                       |
|---------------------------|-----------------------------|
| Showroom Location         | China                       |
| Place of Origin           | Japan                       |
| Operating Weight          | 102TON                      |
| Bucket capacity           | 0.55m³                      |
| Machine Weight            | 11800KG                     |
| Hydraulic Cylinder Brand  | Other                       |
| Hydraulic Pump Brand      | Other                       |
| Hydraulic Valve Brand     | Other                       |
| Engine Brand              | Cummins                     |
| Power                     | 9800                        |
| Machinery Test Report     | Provided                    |
| Video outgoing-inspection | Provided                    |
| Core Components           | Motor, Gearbox, Engine, PLC |
| Year                      | 2022                        |
| Working hours             | 960                         |