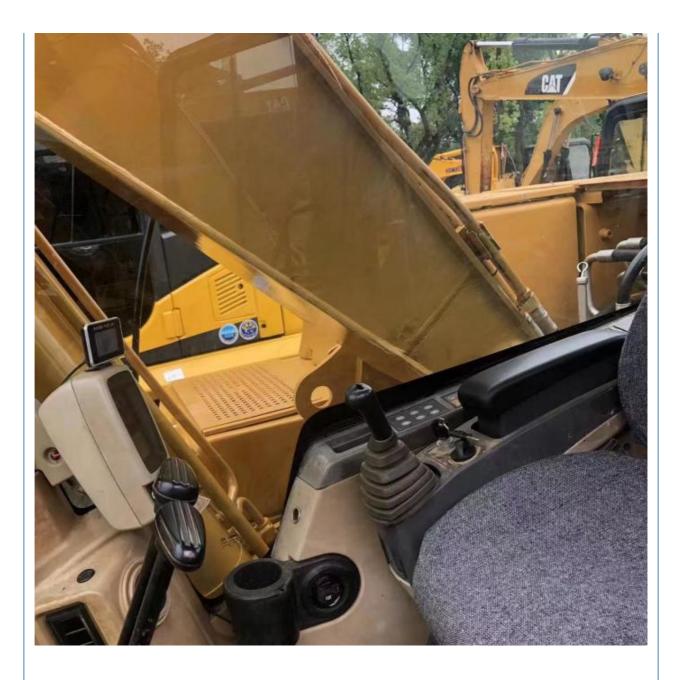

## 110 kW Used Excavator Caterpillar 320C 20 Ton Original Japan on Sell

### **Basic Information**

- Place of Origin:
- Price:
- United States

None

CAT

2022

1500

\$185,000.00/units 1-3 units



#### **Product Specification**

- Showroom Location: • Operating Weight:
- 21.1 Ton 0.8 M<sup>3</sup> • Bucket Capacity:
- Machine Weight: 21110 KG
- Hydraulic Cylinder Brand: ORIGINAL ORIGINAL
- Hydraulic Pump Brand: ORIGINAL
- Hydraulic Valve Brand:
- . Engine Brand: • Power:
- 110 KW • Machinery Test Report: Provided
- Video Outgoing-inspection: Provided
- Core Components: Pressure Vessel, Motor, Bearing, Gear,
- Year:
- Working Hours:



### More Images



Pump, Gearbox, Engine, PLC





















# Models Of Excavators We Sell

| Komatsu used<br>excavator  | PC20/PC30/PC35/PC40/PC50/PC55/PC56/PC60/PC70/PC75/PC78/PC10<br>0/PC110/PC120/PC128/PC130/PC138/PC150/PC160/PC200/PC210/PC22<br>0/PC228/PC240/PC270/PC300/PC350/PC360/PC400/PC450/PC460/PC49<br>0/PC650 |
|----------------------------|--------------------------------------------------------------------------------------------------------------------------------------------------------------------------------------------------------|
| Carter used excavator      | CAT303/CAT305/CAT305.5/CAT306/CAT307/CAT308/CAT311/CAT312/C<br>AT313/CAT315/CAT318/CAT320/CAT323/CAT324/CAT325/CAT326/CAT3<br>29/CAT330/CAT336/CAT340/CAT345/CAT349/CAT375                             |
| Doosan used excavator      | DH(DX)35/55/60/70/75/80/150/200/215