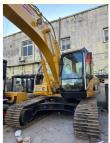

## 110 kW Used Excavator Caterpillar 320C 20 Ton Original Japan on Sell

#### **Product Specification**

- Showroom Location: • Operating Weight:
- 21.1 Ton 0.8 M<sup>3</sup> • Bucket Capacity:
- Machine Weight: 21110 KG
- Hydraulic Cylinder Brand: ORIGINAL ORIGINAL
- Hydraulic Pump Brand: ORIGINAL
- Hydraulic Valve Brand:
- . Engine Brand: • Power:
- 110 KW • Machinery Test Report: Provided
- Video Outgoing-inspection: Provided
- Core Components: Pressure Vessel, Motor, Bearing, Gear,
- Year:
- Working Hours: