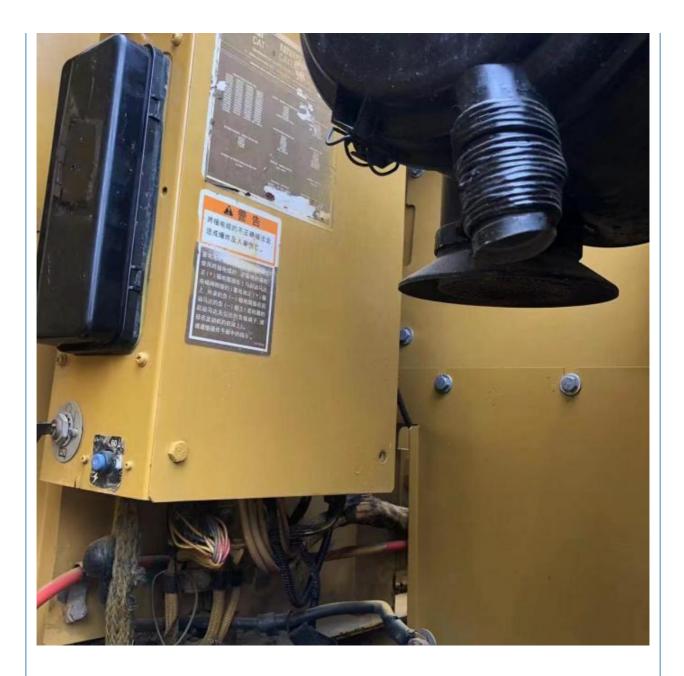

## 110 kW Used Excavator Caterpillar 320C 20 Ton Original Japan on Sell

### **Basic Information**

- Place of Origin:
- Price:
- United States

None

CAT

2022

1500

\$185,000.00/units 1-3 units



#### **Product Specification**

- Showroom Location: • Operating Weight:
- 21.1 Ton 0.8 M<sup>3</sup> • Bucket Capacity:
- Machine Weight: 21110 KG
- Hydraulic Cylinder Brand: ORIGINAL ORIGINAL
- Hydraulic Pump Brand: ORIGINAL
- Hydraulic Valve Brand:
- . Engine Brand: • Power:
- 110 KW • Machinery Test Report: Provided
- Video Outgoing-inspection: Provided
- Core Components: Pressure Vessel, Motor, Bearing, Gear,
- Year:
- Working Hours:



### More Images



Pump, Gearbox, Engine, PLC





















# Models Of Excavators We Sell

| Komatsu used<br>excavator  | PC20/PC30/PC35/PC40/PC50/PC55/PC56/PC60/PC70/PC75/PC78/PC10<br>0/PC110/PC120/PC128/PC130/PC138/PC150/PC160/PC200/PC210/PC22<br>0/PC228/PC240/PC270/PC300/PC350/PC360/PC400/PC450/PC460/PC49<br>0/PC650 |
|----------------------------|--------------------------------------------------------------------------------------------------------------------------------------------------------------------------------------------------------|
| Carter used excavator      | CAT303/CAT305/CAT305.5/CAT306/CAT307/CAT308/CAT311/CAT312/C<br>AT313/CAT315/CAT318/CAT320/CAT323/CAT324/CAT325/CAT326/CAT3<br>29/CAT330/CAT336/CAT340/CAT345/CAT349/CAT375                             |
| Doosan used excavator      | DH(DX)35/55/60/70/75/80/150/200/2