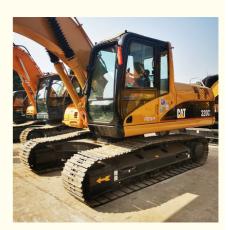

## 110 kW Used Excavator Caterpillar 320C 20 Ton Original Japan on Sell

#### **Product Specification**

- Showroom Location: • Operating Weight:
- 21.1 Ton 0.8 M<sup>3</sup> • Bucket Capacity:
- Machine Weight: 21110 KG
- Hydraulic Cylinder Brand: ORIGINAL ORIGINAL
- Hydraulic Pump Brand: ORIGINAL
- Hydraulic Valve Brand:
- . Engine Brand: • Power:
- 110 KW • Machinery Test Report: Provided
- Video Outgoing-inspection: Provided
- Core Components: Pressure Vessel, Motor, Bearing, Gear,
- Year:
- Working Hours: