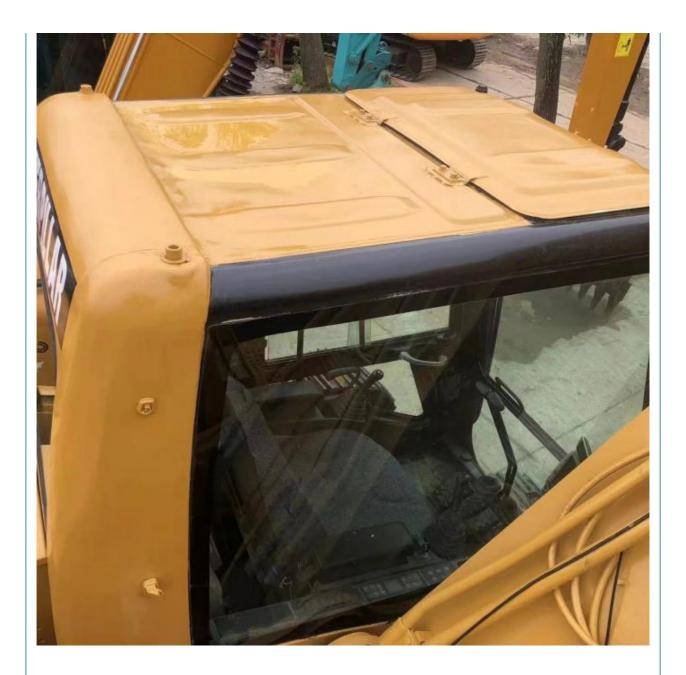

## 110 kW Used Excavator Caterpillar 320C 20 Ton Original Japan on Sell

### **Basic Information**

- Place of Origin:
- Price:
- United States

None

CAT

2022

1500

\$185,000.00/units 1-3 units



#### **Product Specification**

- Showroom Location: • Operating Weight:
- 21.1 Ton 0.8 M<sup>3</sup> • Bucket Capacity:
- Machine Weight: 21110 KG
- Hydraulic Cylinder Brand: ORIGINAL ORIGINAL
- Hydraulic Pump Brand: ORIGINAL
- Hydraulic Valve Brand:
- . Engine Brand: • Power:
- 110 KW • Machinery Test Report: Provided
- Video Outgoing-inspection: Provided
- Core Components: Pressure Vessel, Motor, Bearing, Gear,
- Year:
- Working Hours:



### More Images



Pump, Gearbox, Engine, PLC





















# Models Of Excavators We Sell

| Komatsu used<br>excavator  | PC20/PC30/PC35/PC40/PC50/PC55/PC56/PC60/PC70/PC75/PC78/PC10<br>0/PC110/PC120/PC128/PC130/PC138/PC150/PC160/PC200/PC210/PC22<br>0/PC228/PC240/PC270/PC300/PC350/PC360/PC400/PC450/PC460/PC49<br>0/PC650 |
|----------------------------|--------------------------------------------------------------------------------------------------------------------------------------------------------------------------------------------------------|
| Carter used excavator      | CAT303/CAT305/CAT305.5/CAT306/CAT307/CAT308/CAT311/CAT312/C<br>AT313/CAT315/CAT318/CAT320/CAT323/CAT324/CAT325/CAT326/CAT3<br>29/CAT330/CAT336/CAT340/CAT345/CAT349/CAT375                             |
| Doosan used excavator      | DH(DX)35/55/60/70/75/80/150/200/215/2