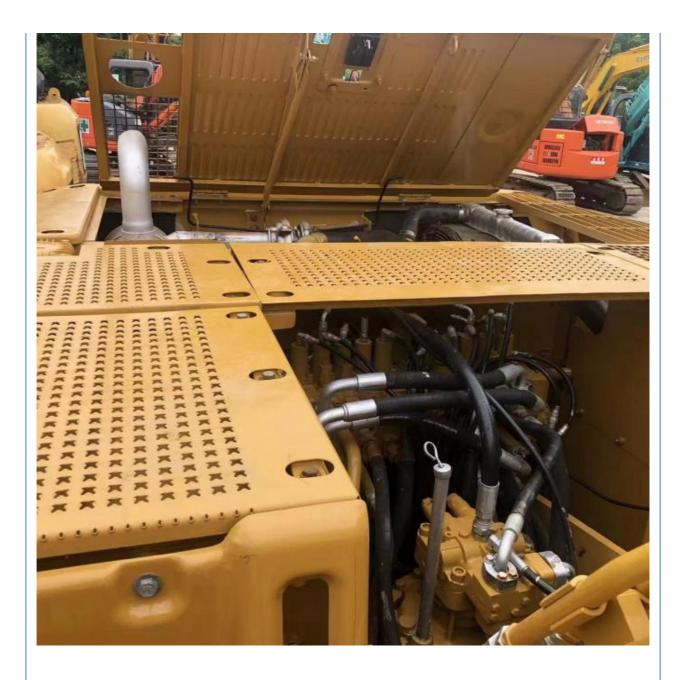

## 110 kW Used Excavator Caterpillar 320C 20 Ton Original Japan on Sell

### **Basic Information**

- Place of Origin:
- Price:
- United States

None

CAT

2022

1500

\$185,000.00/units 1-3 units



#### **Product Specification**

- Showroom Location: • Operating Weight:
- 21.1 Ton 0.8 M<sup>3</sup> • Bucket Capacity:
- Machine Weight: 21110 KG
- Hydraulic Cylinder Brand: ORIGINAL ORIGINAL
- Hydraulic Pump Brand: ORIGINAL
- Hydraulic Valve Brand:
- . Engine Brand: • Power:
- 110 KW • Machinery Test Report: Provided
- Video Outgoing-inspection: Provided
- Core Components: Pressure Vessel, Motor, Bearing, Gear,
- Year:
- Working Hours:



### More Images



Pump, Gearbox, Engine, PLC





















# Models Of Excavators We Sell

| Komatsu used<br>excavator  | PC20/PC30/PC35/PC40/PC50/PC55/PC56/PC60/PC70/PC75/PC78/PC10<br>0/PC110/PC120/PC128/PC130/PC138/PC150/PC160/PC200/PC210/PC22<br>0/PC228/PC240/PC270/PC300/PC350/PC360/PC400/PC450/PC460/PC49<br>0/PC650 |
|----------------------------|--------------------------------------------------------------------------------------------------------------------------------------------------------------------------------------------------------|
| Carter used excavator      | CAT303/CAT305/CAT305.5/CAT306/CAT307/CAT308/CAT311/CAT312/C<br>AT313/CAT315/CAT318/CAT320/CAT323/CAT324/CAT325/CAT326/CAT3<br>29/CAT330/CAT336/CAT340/CAT345/CAT349/CAT375                             |
| Doosan used excavator      | DH(DX)35/55/60/70/75/80/150/200