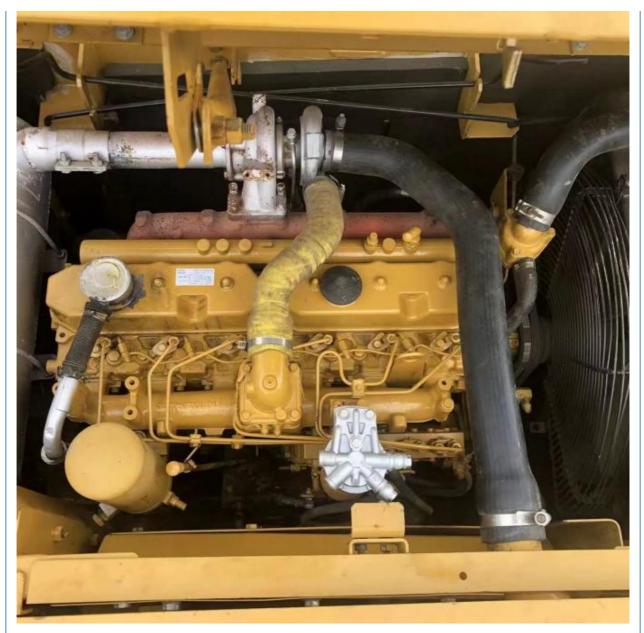

## 110 kW Used Excavator Caterpillar 320C 20 Ton Original Japan on Sell

#### **Product Specification**

- Showroom Location: • Operating Weight:
- 21.1 Ton 0.8 M<sup>3</sup> • Bucket Capacity:
- Machine Weight: 21110 KG
- Hydraulic Cylinder Brand: ORIGINAL ORIGINAL
- Hydraulic Pump Brand: ORIGINAL
- Hydraulic Valve Brand:
- . Engine Brand: • Power:
- 110 KW • Machinery Test Report: Provided
- Video Outgoing-inspection: Provided
- Core Components: Pressure Vessel, Motor, Bearing, Gear,
- Year:
- Working Hours: