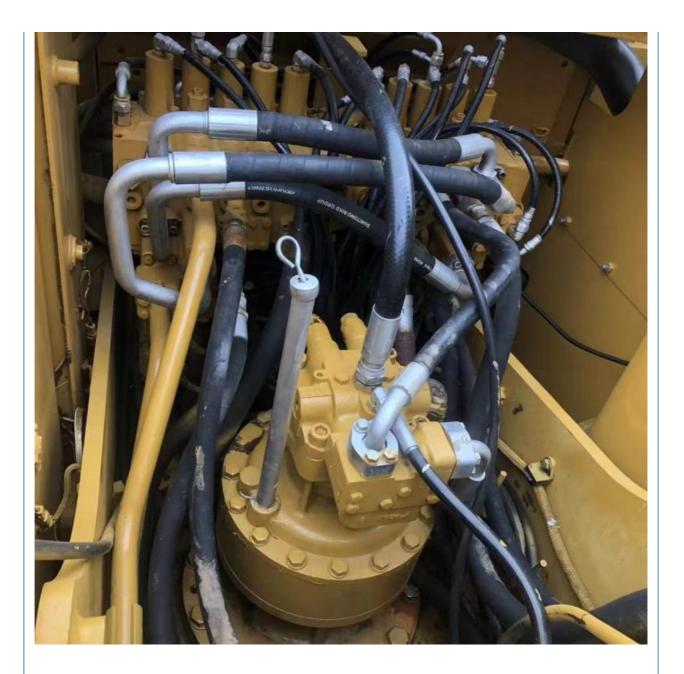

#### **Product Specification**

- Showroom Location: • Operating Weight:
- 21.1 Ton 0.8 M<sup>3</sup> • Bucket Capacity:
- Machine Weight: 21110 KG
- Hydraulic Cylinder Brand: ORIGINAL ORIGINAL
- Hydraulic Pump Brand: ORIGINAL
- Hydraulic Valve Brand:
- . Engine Brand: • Power:
- 110 KW • Machinery Test Report: Provided
- Video Outgoing-inspection: Provided
- Core Components: Pressure Vessel, Motor, Bearing, Gear,
- Year:
- Working Hours:

### More Images

Pump, Gearbox, Engine, PLC