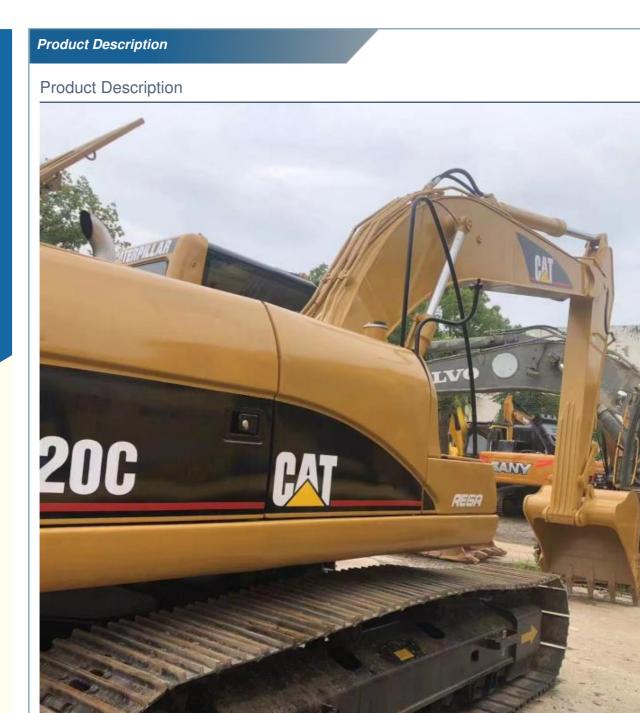

## 110 kW Used Excavator Caterpillar 320C 20 Ton Original Japan on Sell

#### **Product Specification**

- Showroom Location: • Operating Weight:
- 21.1 Ton 0.8 M<sup>3</sup> • Bucket Capacity:
- Machine Weight: 21110 KG
- Hydraulic Cylinder Brand: ORIGINAL ORIGINAL
- Hydraulic Pump Brand: ORIGINAL
- Hydraulic Valve Brand:
- . Engine Brand: • Power:
- 110 KW • Machinery Test Report: Provided
- Video Outgoing-inspection: Provided
- Core Components: Pressure Vessel, Motor, Bearing, Gear,
- Year:
- Working Hours: