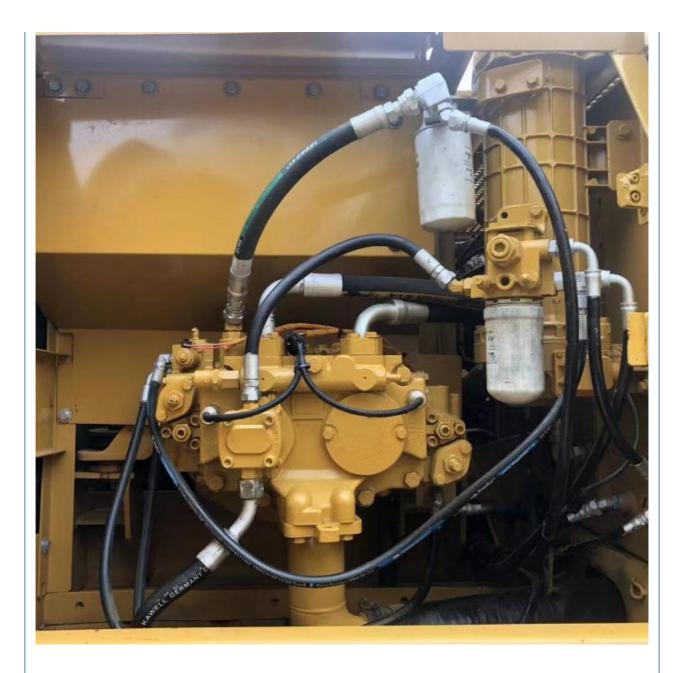

#### **Product Specification**

- Showroom Location: • Operating Weight:
- 21.1 Ton 0.8 M<sup>3</sup> • Bucket Capacity:
- Machine Weight: 21110 KG
- Hydraulic Cylinder Brand: ORIGINAL ORIGINAL
- Hydraulic Pump Brand: ORIGINAL
- Hydraulic Valve Brand:
- . Engine Brand: • Power:
- 110 KW • Machinery Test Report: Provided
- Video Outgoing-inspection: Provided
- Core Components: Pressure Vessel, Motor, Bearing, Gear,
- Year:
- Working Hours:

### More Images

Pump, Gearbox, Engine, PLC