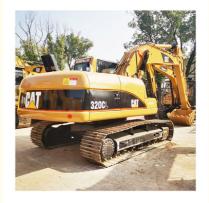

## 110 kW Used Excavator Caterpillar 320C 20 Ton Original Japan on Sell

#### **Product Specification**

- Showroom Location: • Operating Weight:
- 21.1 Ton 0.8 M<sup>3</sup> • Bucket Capacity:
- Machine Weight: 21110 KG
- Hydraulic Cylinder Brand: ORIGINAL ORIGINAL
- Hydraulic Pump Brand: ORIGINAL
- Hydraulic Valve Brand:
- . Engine Brand: • Power:
- 110 KW • Machinery Test Report: Provided
- Video Outgoing-inspection: Provided
- Core Components: Pressure Vessel, Motor, Bearing, Gear,
- Year:
- Working Hours: