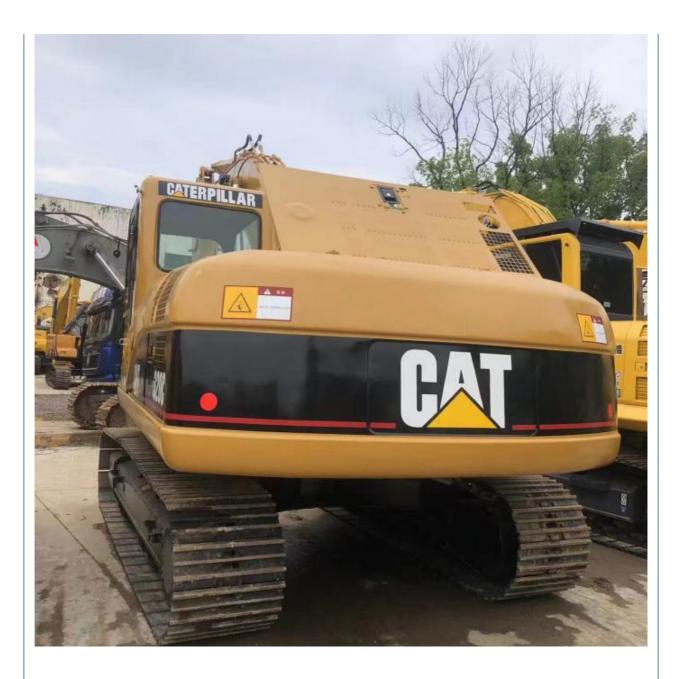

## 110 kW Used Excavator Caterpillar 320C 20 Ton Original Japan on Sell

#### **Product Specification**

- Showroom Location: • Operating Weight:
- 21.1 Ton 0.8 M<sup>3</sup> • Bucket Capacity:
- Machine Weight: 21110 KG
- Hydraulic Cylinder Brand: ORIGINAL ORIGINAL
- Hydraulic Pump Brand: ORIGINAL
- Hydraulic Valve Brand:
- . Engine Brand: • Power:
- 110 KW • Machinery Test Report: Provided
- Video Outgoing-inspection: Provided
- Core Components: Pressure Vessel, Motor, Bearing, Gear,
- Year:
- Working Hours: