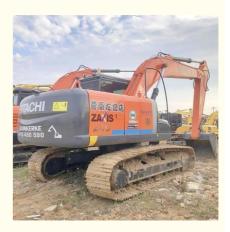

# Japan Original Used Hitachi ZX200-3 Crawler Excavator With Crawler Chain Moving Type

## **Product Specification**

Showroom Location: None · Operating Weight: 20300 KG 0.8 M<sup>3</sup> . Bucket Capacity: . Machine Weight: 20000 KG Hydraulic Cylinder Brand: Original • Hydraulic Pump Brand: Original Hydraulic Valve Brand: Original • Engine Brand: ISUZU 122 KW • Power: • Machinery Test Report: Provided • Video Outgoing-inspection: Provided

• Core Components: Pressure Vessel, Motor, Bearing, Gear,

Pump, Gearbox, Engine, PLC

Year: 2019Working Hours: 2700