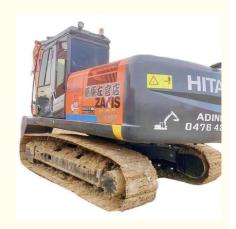

# Japan Original Used Hitachi ZX200-3 Crawler Excavator With Crawler Chain Moving Type

## **Product Specification**

Showroom Location: None · Operating Weight: 20300 KG 0.8 M<sup>3</sup> . Bucket Capacity: . Machine Weight: 20000 KG Hydraulic Cylinder Brand: Original • Hydraulic Pump Brand: Original Hydraulic Valve Brand: Original • Engine Brand: ISUZU 122 KW • Power: • Machinery Test Report: Provided • Video Outgoing-inspection: Provided

• Core Components: Pressure Vessel, Motor, Bearing, Gear,

Pump, Gearbox, Engine, PLC

Year: 2019Working Hours: 2700