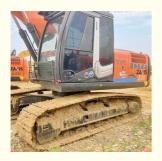

# Japan Original Used Hitachi ZX200-3 Crawler Excavator With Crawler Chain Moving Type

## **Product Specification**

Showroom Location: None · Operating Weight: 20300 KG 0.8 M<sup>3</sup> . Bucket Capacity: . Machine Weight: 20000 KG Hydraulic Cylinder Brand: Original • Hydraulic Pump Brand: Original Hydraulic Valve Brand: Original • Engine Brand: ISUZU 122 KW • Power: • Machinery Test Report: Provided • Video Outgoing-inspection: Provided

• Core Components: Pressure Vessel, Motor, Bearing, Gear,

Pump, Gearbox, Engine, PLC

Year: 2019Working Hours: 2700