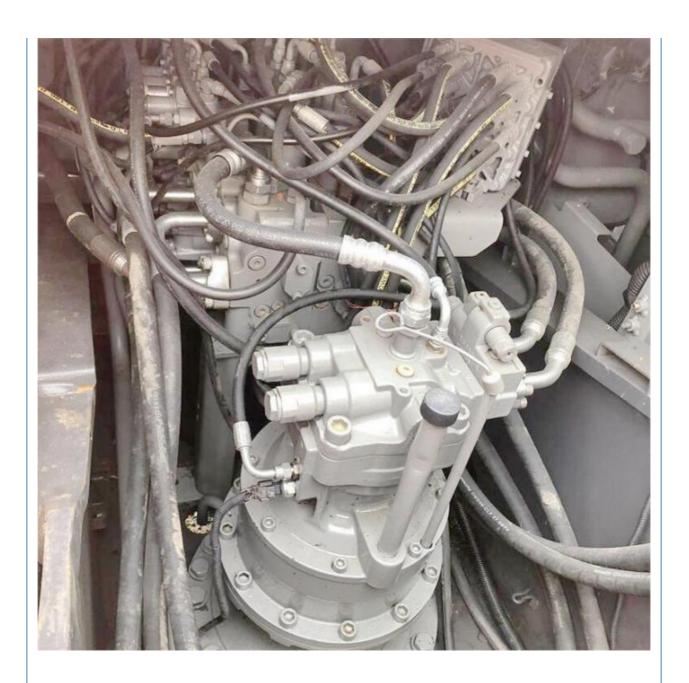

# Japan Original Used Hitachi ZX200-3 Crawler Excavator With Crawler Chain Moving Type

#### **Basic Information**

• Place of Origin: China

Price: \$26,500.00/units 1-3 units



## **Product Specification**

Showroom Location: None · Operating Weight: 20300 KG 0.8 M<sup>3</sup> . Bucket Capacity: . Machine Weight: 20000 KG Hydraulic Cylinder Brand: Original • Hydraulic Pump Brand: Original Hydraulic Valve Brand: Original • Engine Brand: ISUZU 122 KW • Power: • Machinery Test Report: Provided • Video Outgoing-inspection: Provided

• Core Components: Pressure Vessel, Motor, Bearing, Gear,

Pump, Gearbox, Engine, PLC

Year: 2019Working Hours: 2700



#### More Images









# Product Description

# **Product Description**















## Models Of Excavators We Sell

Komatsu used excavator 0/PC650

Carter used excavator

PC20/PC30/PC35/PC40/PC50/PC55/PC56/PC60/PC70/PC75/PC78/PC10 0/PC110/PC120/PC128/PC130/PC138/PC150/PC160/PC200/PC210/PC22 0/PC228/PC240/PC270/PC300/PC350/PC360/PC400/PC450/PC460/PC49

CAT303/CAT305/CAT305.5/CAT306/CAT307/CAT308/CAT311/CAT312/C AT313/CAT315/CAT318/CAT320/CAT323/CAT324/CAT325/CAT326/CAT3 29/CAT330/CAT336/CAT340/CAT345/CAT349/CAT375

DH(DX)35/55/60/70/75/80/150/200/215/220/225/235/260/300/350/370/420/ Doosan used excavator 500/530

SY16/SY35/SY55/SY60/SY65/SY75/SY85/SY95/SY115/SY135/SY155/SY Sany used excavator 205/SY215/SY235/SY265/SY305/SY335/SY365

> EX50/EX55/EX60/EX100/EX120/EX200/ZX50/ZX55/ZX60/ZX70/ZX75/ZX1 20/ZX125/ZX130/ZX135/ZX200/ZX210/ZX230/ZX240/ZX250/ZX270/ZX300

Hitachi u