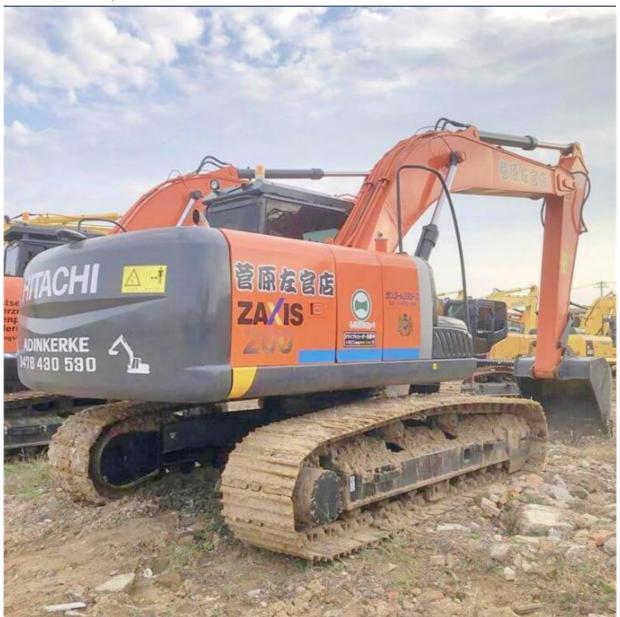

# Japan Original Used Hitachi ZX200-3 Crawler Excavator With Crawler Chain Moving Type

## **Product Specification**

Showroom Location: None · Operating Weight: 20300 KG 0.8 M<sup>3</sup> . Bucket Capacity: . Machine Weight: 20000 KG Hydraulic Cylinder Brand: Original • Hydraulic Pump Brand: Original Hydraulic Valve Brand: Original • Engine Brand: ISUZU 122 KW • Power: • Machinery Test Report: Provided • Video Outgoing-inspection: Provided

• Core Components: Pressure Vessel, Motor, Bearing, Gear,

Pump, Gearbox, Engine, PLC

Year: 2019Working Hours: 2700