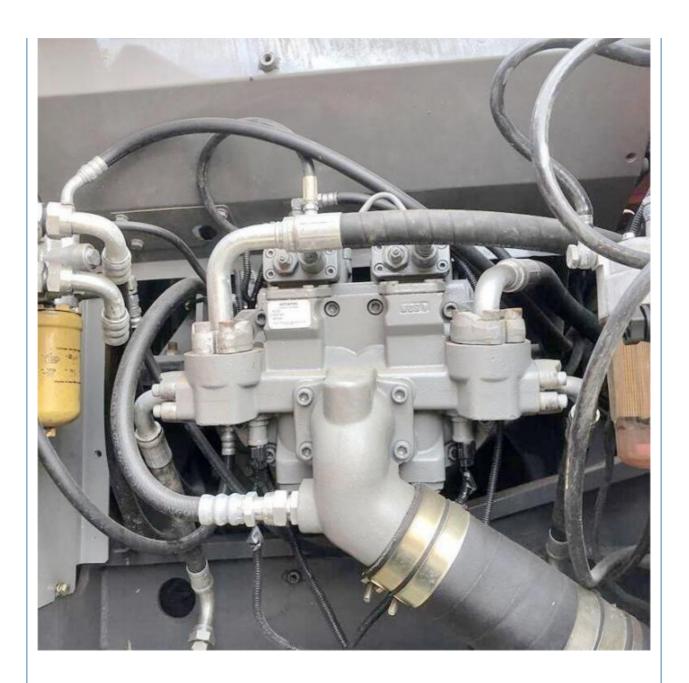

# Japan Original Used Hitachi ZX200-3 Crawler Excavator With Crawler Chain Moving Type

#### **Basic Information**

• Place of Origin: China

Price: \$26,500.00/units 1-3 units



## **Product Specification**

Showroom Location: None · Operating Weight: 20300 KG 0.8 M<sup>3</sup> . Bucket Capacity: . Machine Weight: 20000 KG Hydraulic Cylinder Brand: Original • Hydraulic Pump Brand: Original Hydraulic Valve Brand: Original • Engine Brand: ISUZU 122 KW • Power: • Machinery Test Report: Provided • Video Outgoing-inspection: Provided

• Core Components: Pressure Vessel, Motor, Bearing, Gear,

Pump, Gearbox, Engine, PLC

Year: 2019Working Hours: 2700



#### More Images









# Product Description

# **Product Description**















## Models Of Excavators We Sell

Komatsu used excavator 0/PC650

Carter used excavator

PC20/PC30/PC35/PC40/PC50/PC55/PC56/PC60/PC70/PC75/PC78/PC10 0/PC110/PC120/PC128/PC130/PC138/PC150/PC160/PC200/PC210/PC22 0/PC228/PC240/PC270/PC300/PC350/PC360/PC400/PC450/PC460/PC49

CAT303/CAT305/CAT305.5/CAT306/CAT307/CAT308/CAT311/CAT312/C AT313/CAT315/CAT318/CAT320/CAT323/CAT324/CAT325/CAT326/CAT3 29/CAT330/CAT336/CAT340/CAT345/CAT349/CAT375

DH(DX)35/55/60/70/75/80/150/200/215/220/225/235/260/300/350/370/420/ Doosan used excavator 500/530

SY16/SY35/SY55/SY60/SY65/SY75/SY85/SY95/SY115/SY135/SY155/SY Sany used excavator 205/SY215/SY235/SY265/SY305/SY335/SY365

> EX50/EX55/EX60/EX100/EX120/EX200/ZX50/ZX55/ZX60/ZX70/ZX75/ZX1 20/ZX125/ZX130/ZX135/ZX200/ZX210/ZX230/ZX240/ZX250/ZX270/ZX300

Hitachi