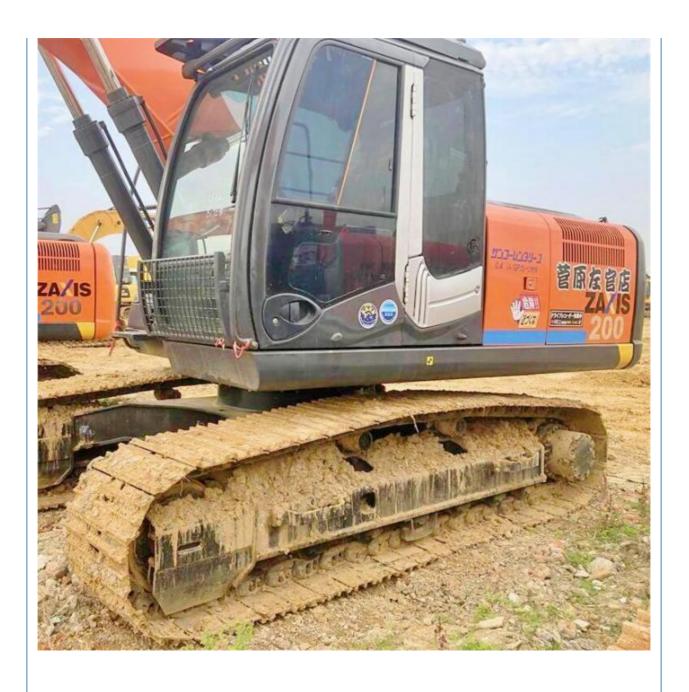

# Japan Original Used Hitachi ZX200-3 Crawler Excavator With Crawler Chain Moving Type

#### **Basic Information**

• Place of Origin: China

Price: \$26,500.00/units 1-3 units



## **Product Specification**

Showroom Location: None · Operating Weight: 20300 KG 0.8 M<sup>3</sup> . Bucket Capacity: . Machine Weight: 20000 KG Hydraulic Cylinder Brand: Original • Hydraulic Pump Brand: Original Hydraulic Valve Brand: Original • Engine Brand: ISUZU 122 KW • Power: • Machinery Test Report: Provided • Video Outgoing-inspection: Provided

• Core Components: Pressure Vessel, Motor, Bearing, Gear,

Pump, Gearbox, Engine, PLC

Year: 2019Working Hours: 2700



#### More Images









# Product Description

# **Product Description**















## Models Of Excavators We Sell

Komatsu used excavator 0/PC650

Carter used excavator

PC20/PC30/PC35/PC40/PC50/PC55/PC56/PC60/PC70/PC75/PC78/PC10 0/PC110/PC120/PC128/PC130/PC138/PC150/PC160/PC200/PC210/PC22 0/PC228/PC240/PC270/PC300/PC350/PC360/PC400/PC450/PC460/PC49

CAT303/CAT305/CAT305.5/CAT306/CAT307/CAT308/CAT311/CAT312/C AT313/CAT315/CAT318/CAT320/CAT323/CAT324/CAT325/CAT326/CAT3 29/CAT330/CAT336/CAT340/CAT345/CAT349/CAT375

DH(DX)35/55/60/70/75/80/150/200/215/220/225/235/260/300/350/370/420/ Doosan used excavator 500/530

SY16/SY35/SY55/SY60/SY65/SY75/SY85/SY95/SY115/SY135/SY155/SY Sany used excavator 205/SY215/SY235/SY265/SY305/SY335/SY365

> EX50/EX55/EX60/EX100/EX120/EX200/ZX50/ZX55/ZX60/ZX70/ZX75/ZX1 20/ZX125/ZX130/ZX135/ZX200/ZX210/ZX230/ZX240/ZX250/ZX270/ZX300

H