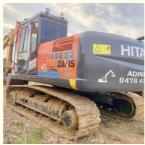

# Japan Original Used Hitachi ZX200-3 Crawler Excavator With Crawler Chain Moving Type

## **Product Specification**

Showroom Location: None · Operating Weight: 20300 KG 0.8 M<sup>3</sup> . Bucket Capacity: . Machine Weight: 20000 KG Hydraulic Cylinder Brand: Original • Hydraulic Pump Brand: Original Hydraulic Valve Brand: Original • Engine Brand: ISUZU 122 KW • Power: • Machinery Test Report: Provided • Video Outgoing-inspection: Provided

• Core Components: Pressure Vessel, Motor, Bearing, Gear,

Pump, Gearbox, Engine, PLC

Year: 2019Working Hours: 2700