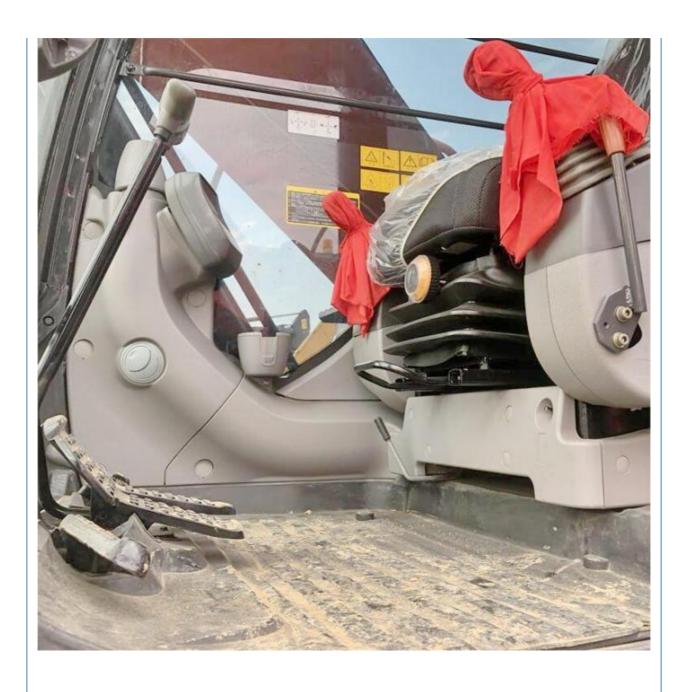

# Japan Original Used Hitachi ZX200-3 Crawler Excavator With Crawler Chain Moving Type

#### **Basic Information**

• Place of Origin: China

Price: \$26,500.00/units 1-3 units



## **Product Specification**

Showroom Location: None · Operating Weight: 20300 KG 0.8 M<sup>3</sup> . Bucket Capacity: . Machine Weight: 20000 KG Hydraulic Cylinder Brand: Original • Hydraulic Pump Brand: Original Hydraulic Valve Brand: Original • Engine Brand: ISUZU 122 KW • Power: • Machinery Test Report: Provided • Video Outgoing-inspection: Provided

• Core Components: Pressure Vessel, Motor, Bearing, Gear,

Pump, Gearbox, Engine, PLC

Year: 2019Working Hours: 2700



#### More Images









# Product Description

# **Product Description**















## Models Of Excavators We Sell

Komatsu used excavator 0/PC650

Carter used excavator

PC20/PC30/PC35/PC40/PC50/PC55/PC56/PC60/PC70/PC75/PC78/PC10 0/PC110/PC120/PC128/PC130/PC138/PC150/PC160/PC200/PC210/PC22 0/PC228/PC240/PC270/PC300/PC350/PC360/PC400/PC450/PC460/PC49

CAT303/CAT305/CAT305.5/CAT306/CAT307/CAT308/CAT311/CAT312/C AT313/CAT315/CAT318/CAT320/CAT323/CAT324/CAT325/CAT326/CAT3 29/CAT330/CAT336/CAT340/CAT345/CAT349/CAT375

DH(DX)35/55/60/70/75/80/150/200/215/220/225/235/260/300/350/370/420/ Doosan used excavator 500/530

SY16/SY35/SY55/SY60/SY65/SY75/SY85/SY95/SY115/SY135/SY155/SY Sany used excavator 205/SY215/SY235/SY265/SY305/SY335/SY365

> EX50/EX55/EX60/EX100/EX120/EX200/ZX50/ZX55/ZX60/ZX70/ZX75/ZX1 20/ZX125/ZX130/ZX135/ZX200/ZX210/ZX230/ZX240/ZX250/ZX270/ZX300

Hitac