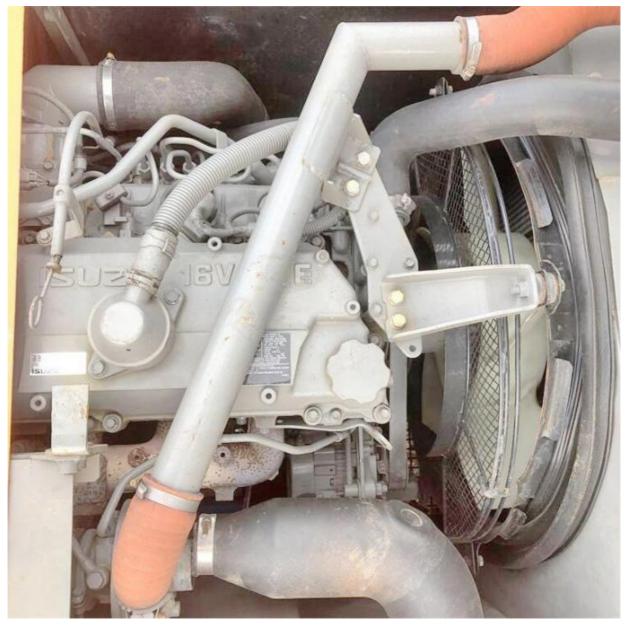

## **Product Specification**

Showroom Location: None · Operating Weight: 20300 KG 0.8 M<sup>3</sup> . Bucket Capacity: . Machine Weight: 20000 KG Hydraulic Cylinder Brand: Original • Hydraulic Pump Brand: Original Hydraulic Valve Brand: Original • Engine Brand: ISUZU 122 KW • Power: • Machinery Test Report: Provided • Video Outgoing-inspection: Provided

• Core Components: Pressure Vessel, Motor, Bearing, Gear,

Pump, Gearbox, Engine, PLC

Year: 2019Working Hours: 2700