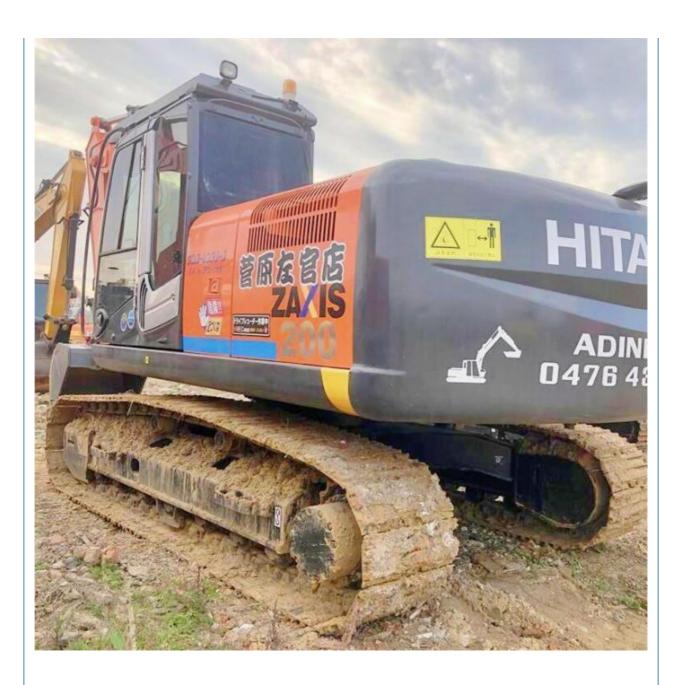

# Japan Original Used Hitachi ZX200-3 Crawler Excavator With Crawler Chain Moving Type

## **Product Specification**

Showroom Location: None · Operating Weight: 20300 KG 0.8 M<sup>3</sup> . Bucket Capacity: . Machine Weight: 20000 KG Hydraulic Cylinder Brand: Original • Hydraulic Pump Brand: Original Hydraulic Valve Brand: Original • Engine Brand: ISUZU 122 KW • Power: • Machinery Test Report: Provided • Video Outgoing-inspection: Provided

• Core Components: Pressure Vessel, Motor, Bearing, Gear,

Pump, Gearbox, Engine, PLC

Year: 2019Working Hours: 2700