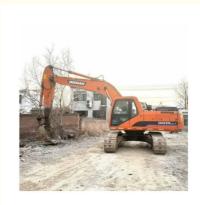

# Original DOOSAN DH225 Crawler Excavator with 1m3 Bucket Capacity and 108KW Power

## **Product Specification**

- Showroom Location:
- Operating Weight:
- Bucket Capacity:
- Machine Weight:Hydraulic Cylinder Brand:
- Hydraulic Cylinder Brand: OriginalHydraulic Pump Brand: Original
- Hydraulic Valve Brand:
- Engine Brand:
- Power:
- Machinery Test Report: Provided
- Video Outgoing-inspection: Provided
- Core Components: Pressure Vessel, Motor, Bearing, Gear, Pump, Gearbox, Engine, PLC
  Year: 2018

3300

None 20600KG

1m<sup>3</sup>

22000 KG

Original

Doosan 108KW

Working Hours: