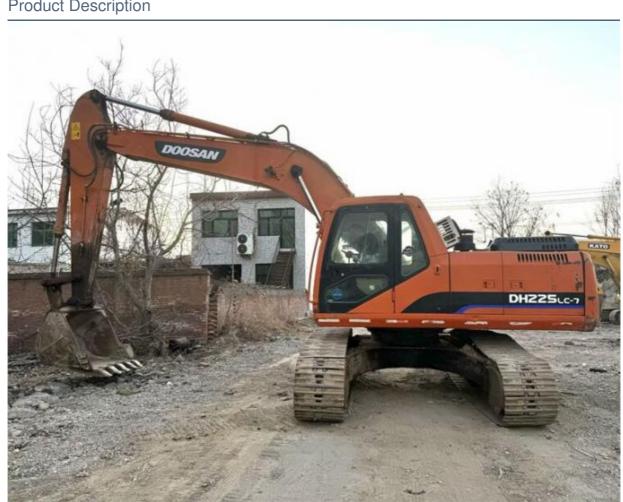

# Original DOOSAN DH225 Crawler Excavator with 1m3 Bucket Capacity and 108KW Power

## **Product Specification**

- Showroom Location:
- Operating Weight:
- Bucket Capacity:
- Machine Weight:Hydraulic Cylinder Brand:
- Hydraulic Cylinder Brand: OriginalHydraulic Pump Brand: Original
- Hydraulic Valve Brand:
- Engine Brand:
- Power:
- Machinery Test Report: Provided
- Video Outgoing-inspection: Provided
- Core Components: Pressure Vessel, Motor, Bearing, Gear, Pump, Gearbox, Engine, PLC
  Year: 2018

3300

None 20600KG

1m<sup>3</sup>

22000 KG

Original

Doosan 108KW

Working Hours:

# **Product Description**