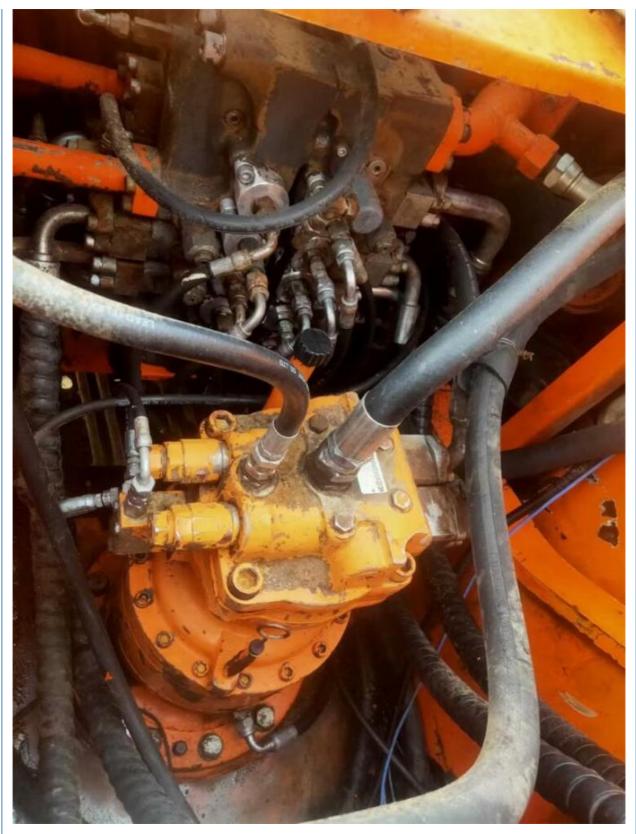

# Original DOOSAN DH225 Crawler Excavator with 1m3 Bucket Capacity and 108KW Power

## **Basic Information**

- Place of Origin:
- Price:
- Korea \$18,800.00/units 1-3 units



## **Product Specification**

- Showroom Location:
- Operating Weight:
- Bucket Capacity:
- Machine Weight:Hydraulic Cylinder Brand:
- Hydraulic Cylinder Brand: OriginalHydraulic Pump Brand: Original
- Hydraulic Valve Brand:
- Engine Brand:
- Power:
- Machinery Test Report: Provided
- Video Outgoing-inspection: Provided
- Core Components: Pressure Vessel, Motor, Bearing, Gear, Pump, Gearbox, Engine, PLC
  Year: 2018

3300

None 20600KG

1m<sup>3</sup>

22000 KG

Original

Doosan 108KW

Working Hours:



#### More Images





# **Product Description**

















# Models Of Excavators We Sell

| Komatsu used<br>excavator | PC20/PC30/PC35/PC40/PC50/PC55/PC56/PC60/PC70/PC75/PC78/PC10<br>0/PC110/PC120/PC128/PC130/PC138/PC150/PC160/PC200/PC210/PC22<br>0/PC228/PC240/PC270/PC300/PC350/PC360/PC400/PC450/PC460/PC49<br>0/PC650 |
|---------------------------|--------------------------------------------------------------------------------------------------------------------------------------------------------------------------------------------------------|
| Carter used excavator     | CAT303/CAT305/CAT305.5/CAT306/CAT307/CAT308/CAT311/CAT312/C<br>AT313/CAT315/CAT318/CAT320/CAT323/CAT324/CAT325/CAT326/CAT3<br>29/CAT330/CAT336/CAT340/CAT345/CAT349/CAT375                             |
| Doosan used excavator     | DH(DX)35/55/60/70/75/80/150/200/215/220/225