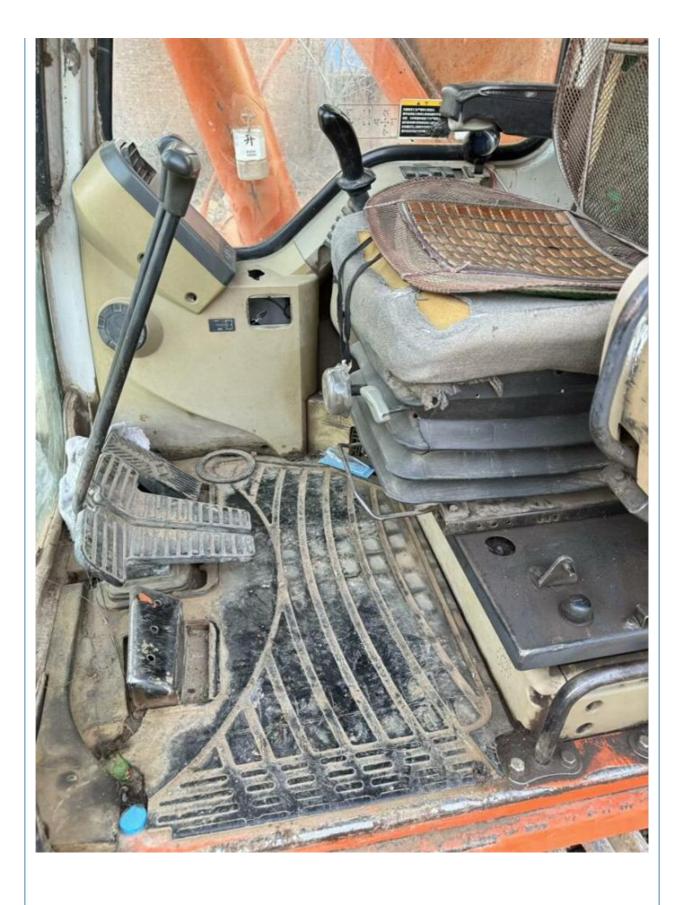

# Original DOOSAN DH225 Crawler Excavator with 1m3 Bucket Capacity and 108KW Power

## **Basic Information**

- Place of Origin:
- Price:
- Korea \$18,800.00/units 1-3 units



## **Product Specification**

- Showroom Location:
- Operating Weight:
- Bucket Capacity:
- Machine Weight:Hydraulic Cylinder Brand:
- Hydraulic Cylinder Brand: OriginalHydraulic Pump Brand: Original
- Hydraulic Valve Brand:
- Engine Brand:
- Power:
- Machinery Test Report: Provided
- Video Outgoing-inspection: Provided
- Core Components: Pressure Vessel, Motor, Bearing, Gear, Pump, Gearbox, Engine, PLC
  Year: 2018

3300

None 20600KG

1m<sup>3</sup>

22000 KG

Original

Doosan 108KW

Working Hours:



#### More Images





# **Product Description**

















# Models Of Excavators We Sell

| Komatsu used<br>excavator | PC20/PC30/PC35/PC40/PC50/PC55/PC56/PC60/PC70/PC75/PC78/PC10<br>0/PC110/PC120/PC128/PC130/PC138/PC150/PC160/PC200/PC210/PC22<br>0/PC228/PC240/PC270/PC300/PC350/PC360/PC400/PC450/PC460/PC49<br>0/PC650 |
|---------------------------|--------------------------------------------------------------------------------------------------------------------------------------------------------------------------------------------------------|
| Carter used excavator     | CAT303/CAT305/CAT305.5/CAT306/CAT307/CAT308/CAT311/CAT312/C<br>AT313/CAT315/CAT318/CAT320/CAT323/CAT324/CAT325/CAT326/CAT3<br>29/CAT330/CAT336/CAT340/CAT345/CAT349/CAT375                             |
| Doosan used excavator     | DH(DX)35/55/60/70/75/80/150/200/215/220