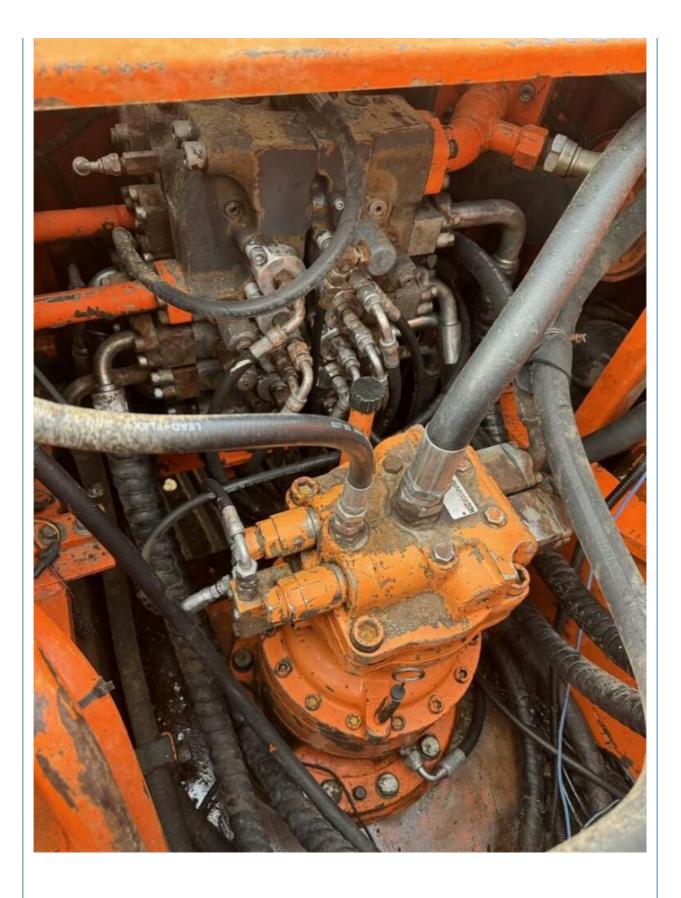

# Original DOOSAN DH225 Crawler Excavator with 1m3 Bucket Capacity and 108KW Power

## **Basic Information**

- Place of Origin:
- Price:
- Korea \$18,800.00/units 1-3 units



## **Product Specification**

- Showroom Location:
- Operating Weight:
- Bucket Capacity:
- Machine Weight:Hydraulic Cylinder Brand:
- Hydraulic Cylinder Brand: OriginalHydraulic Pump Brand: Original
- Hydraulic Valve Brand:
- Engine Brand:
- Power:
- Machinery Test Report: Provided
- Video Outgoing-inspection: Provided
- Core Components: Pressure Vessel, Motor, Bearing, Gear, Pump, Gearbox, Engine, PLC
  Year: 2018

3300

None 20600KG

1m<sup>3</sup>

22000 KG

Original

Doosan 108KW

Working Hours:



#### More Images





# **Product Description**

















# Models Of Excavators We Sell

| Komatsu used<br>excavator | PC20/PC30/PC35/PC40/PC50/PC55/PC56/PC60/PC70/PC75/PC78/PC10<br>0/PC110/PC120/PC128/PC130/PC138/PC150/PC160/PC200/PC210/PC22<br>0/PC228/PC240/PC270/PC300/PC350/PC360/PC400/PC450/PC460/PC49<br>0/PC650 |
|---------------------------|--------------------------------------------------------------------------------------------------------------------------------------------------------------------------------------------------------|
| Carter used excavator     | CAT303/CAT305/CAT305.5/CAT306/CAT307/CAT308/CAT311/CAT312/C<br>AT313/CAT315/CAT318/CAT320/CAT323/CAT324/CAT325/CAT326/CAT3<br>29/CAT330/CAT336/CAT340/CAT345/CAT349/CAT375                             |
| Doosan used excavator     | DH(DX)35/55/60/70/75/80/150/200/2