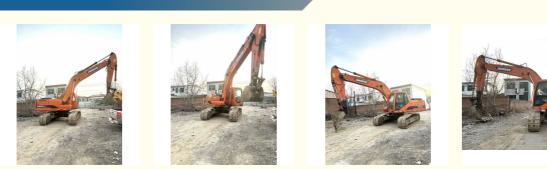

# Original DOOSAN DH225 Crawler Excavator with 1m3 Bucket Capacity and 108KW Power

## **Basic Information**

- Place of Origin:
- Price:
- Korea \$18,800.00/units 1-3 units



## **Product Specification**

- Showroom Location:
- Operating Weight:
- Bucket Capacity:
- Machine Weight:Hydraulic Cylinder Brand:
- Hydraulic Cylinder Brand: OriginalHydraulic Pump Brand: Original
- Hydraulic Valve Brand:
- Engine Brand:
- Power:
- Machinery Test Report: Provided
- Video Outgoing-inspection: Provided
- Core Components: Pressure Vessel, Motor, Bearing, Gear, Pump, Gearbox, Engine, PLC
  Year: 2018

3300

None 20600KG

1m<sup>3</sup>

22000 KG

Original

Doosan 108KW

Working Hours:



#### More Images





# **Product Description**

















# Models Of Excavators We Sell

| Komatsu used<br>excavator | PC20/PC30/PC35/PC40/PC50/PC55/PC56/PC60/PC70/PC75/PC78/PC10<br>0/PC110/PC120/PC128/PC130/PC138/PC150/PC160/PC200/PC210/PC22<br>0/PC228/PC240/PC270/PC300/PC350/PC360/PC400/PC450/PC460/PC49<br>0/PC650 |
|---------------------------|--------------------------------------------------------------------------------------------------------------------------------------------------------------------------------------------------------|
| Carter used excavator     | CAT303/CAT305/CAT305.5/CAT306/CAT307/CAT308/CAT311/CAT312/C<br>AT313/CAT315/CAT318/CAT320/CAT323/CAT324/CAT325/CAT326/CAT3<br>29/CAT330/CAT336/CAT340/CAT345/CAT349/CAT375                             |
| Doosan used excavator