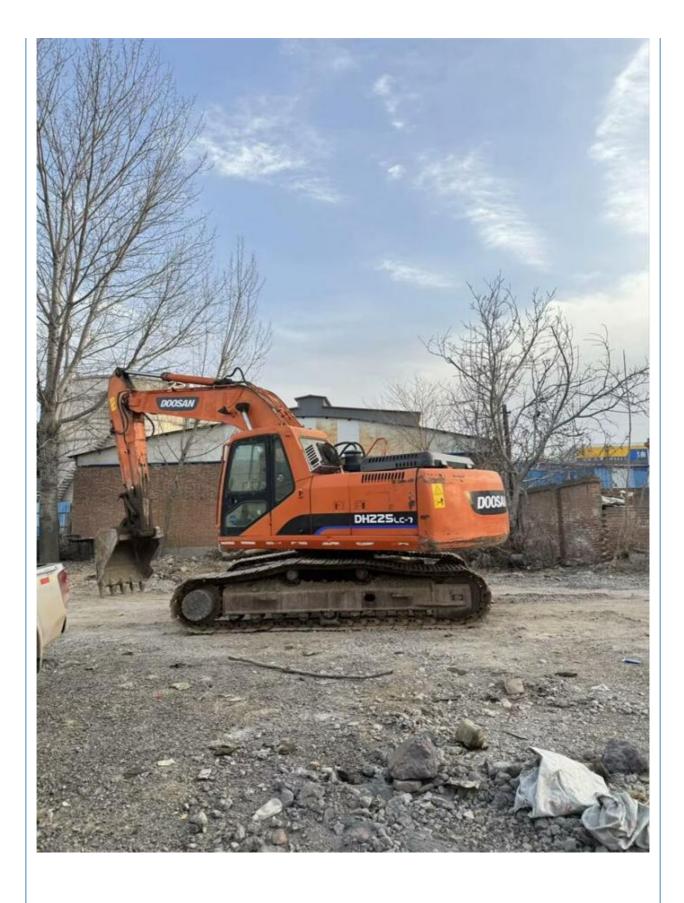

# Original DOOSAN DH225 Crawler Excavator with 1m3 Bucket Capacity and 108KW Power

#### More Images