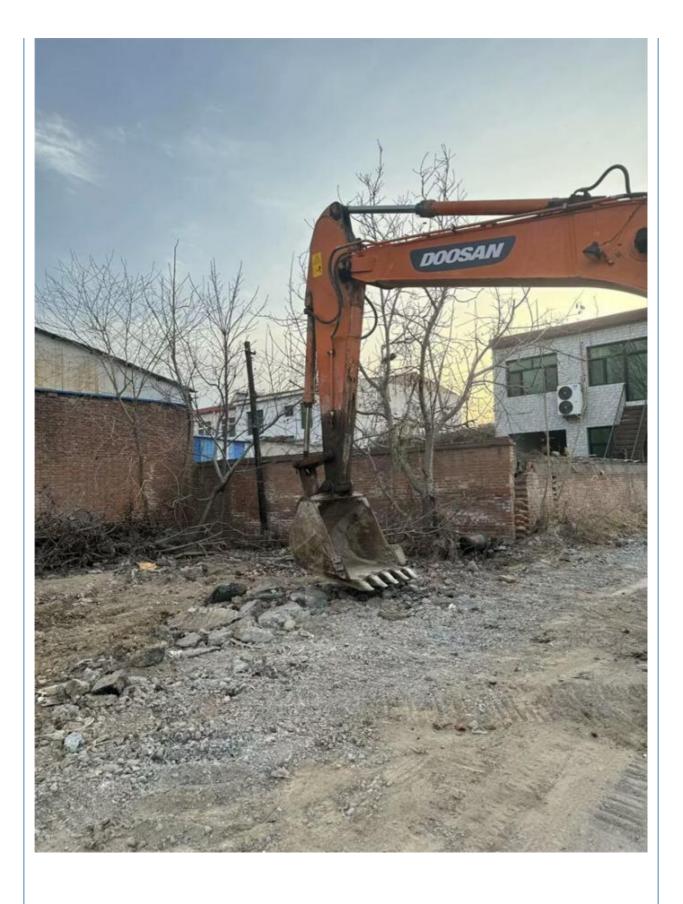

# Original DOOSAN DH225 Crawler Excavator with 1m3 Bucket Capacity and 108KW Power

## **Basic Information**

- Place of Origin:
- Price:
- Korea \$18,800.00/units 1-3 units



## **Product Specification**

- Showroom Location:
- Operating Weight:
- Bucket Capacity:
- Machine Weight:Hydraulic Cylinder Brand:
- Hydraulic Cylinder Brand: OriginalHydraulic Pump Brand: Original
- Hydraulic Valve Brand:
- Engine Brand:
- Power:
- Machinery Test Report: Provided
- Video Outgoing-inspection: Provided
- Core Components: Pressure Vessel, Motor, Bearing, Gear, Pump, Gearbox, Engine, PLC
  Year: 2018

3300

None 20600KG

1m<sup>3</sup>

22000 KG

Original

Doosan 108KW

Working Hours:



#### More Images





# **Product Description**

















# Models Of Excavators We Sell

| Komatsu used<br>excavator | PC20/PC30/PC35/PC40/PC50/PC55/PC56/PC60/PC70/PC75/PC78/PC10<br>0/PC110/PC120/PC128/PC130/PC138/PC150/PC160/PC200/PC210/PC22<br>0/PC228/PC240/PC270/PC300/PC350/PC360/PC400/PC450/PC460/PC49<br>0/PC650 |
|---------------------------|--------------------------------------------------------------------------------------------------------------------------------------------------------------------------------------------------------|
| Carter used excavator     | CAT303/CAT305/CAT305.5/CAT306/CAT307/CAT308/CAT311/CAT312/C<br>AT313/CAT315/CAT318/CAT320/CAT323/CAT324/CAT325/CAT326/CAT3<br>29/CAT330/CAT336/CAT340/CAT345/CAT349/CAT375                             |
| Doosan used excavator     | DH(DX)35/55/60/70/75/80/150/200