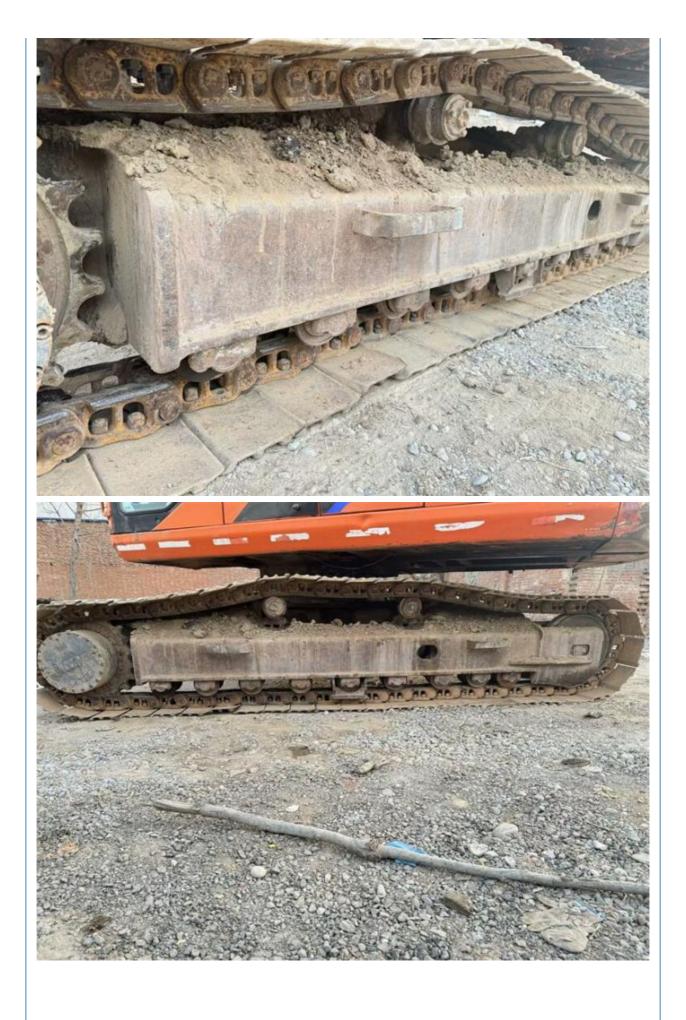

# Original DOOSAN DH225 Crawler Excavator with 1m3 Bucket Capacity and 108KW Power

## **Basic Information**

- Place of Origin:
- Price:
- Korea \$18,800.00/units 1-3 units



## **Product Specification**

- Showroom Location:
- Operating Weight:
- Bucket Capacity:
- Machine Weight:Hydraulic Cylinder Brand:
- Hydraulic Cylinder Brand: OriginalHydraulic Pump Brand: Original
- Hydraulic Valve Brand:
- Engine Brand:
- Power:
- Machinery Test Report: Provided
- Video Outgoing-inspection: Provided
- Core Components: Pressure Vessel, Motor, Bearing, Gear, Pump, Gearbox, Engine, PLC
  Year: 2018

3300

None 20600KG

1m<sup>3</sup>

22000 KG

Original

Doosan 108KW

Working Hours:



#### More Images





# **Product Description**

















# Models Of Excavators We Sell

| Komatsu used<br>excavator | PC20/PC30/PC35/PC40/PC50/PC55/PC56/PC60/PC70/PC75/PC78/PC10<br>0/PC110/PC120/PC128/PC130/PC138/PC150/PC160/PC200/PC210/PC22<br>0/PC228/PC240/PC270/PC300/PC350/PC360/PC400/PC450/PC460/PC49<br>0/PC650 |
|---------------------------|--------------------------------------------------------------------------------------------------------------------------------------------------------------------------------------------------------|
| Carter used excavator     | CAT303/CAT305/CAT305.5/CAT306/CAT307/CAT308/CAT311/CAT312/C<br>AT313/CAT315/CAT318/CAT320/CAT323/CAT324/CAT325/CAT326/CAT3<br>29/CAT330/CAT336/CAT340/CAT345/CAT349/CAT375                             |
| Doosan used excavator     | DH(DX)35/55/60/70/75/80/150/200/215