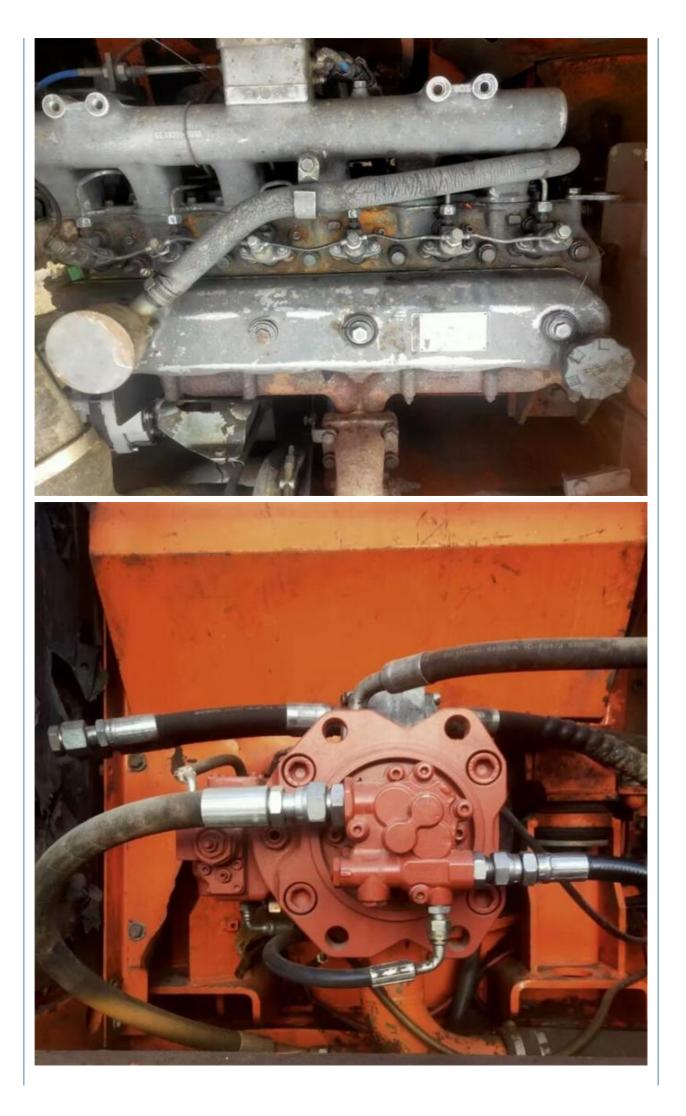

# Original DOOSAN DH225 Crawler Excavator with 1m3 Bucket Capacity and 108KW Power

## **Basic Information**

- Place of Origin:
- Price:
- Korea \$18,800.00/units 1-3 units



## **Product Specification**

- Showroom Location:
- Operating Weight:
- Bucket Capacity:
- Machine Weight:Hydraulic Cylinder Brand:
- Hydraulic Cylinder Brand: OriginalHydraulic Pump Brand: Original
- Hydraulic Valve Brand:
- Engine Brand:
- Power:
- Machinery Test Report: Provided
- Video Outgoing-inspection: Provided
- Core Components: Pressure Vessel, Motor, Bearing, Gear, Pump, Gearbox, Engine, PLC
  Year: 2018

3300

None 20600KG

1m<sup>3</sup>

22000 KG

Original

Doosan 108KW

Working Hours:



#### More Images





# **Product Description**

















# Models Of Excavators We Sell

| Komatsu used<br>excavator | PC20/PC30/PC35/PC40/PC50/PC55/PC56/PC60/PC70/PC75/PC78/PC10<br>0/PC110/PC120/PC128/PC130/PC138/PC150/PC160/PC200/PC210/PC22<br>0/PC228/PC240/PC270/PC300/PC350/PC360/PC400/PC450/PC460/PC49<br>0/PC650 |
|---------------------------|--------------------------------------------------------------------------------------------------------------------------------------------------------------------------------------------------------|
| Carter used excavator     | CAT303/CAT305/CAT305.5/CAT306/CAT307/CAT308/CAT311/CAT312/C<br>AT313/CAT315/CAT318/CAT320/CAT323/CAT324/CAT325/CAT326/CAT3<br>29/CAT330/CAT336/CAT340/CAT345/CAT349/CAT375                             |
| Doosan used excavator     | DH(DX)35/55/60/70/75/80/150/200/215/220/2