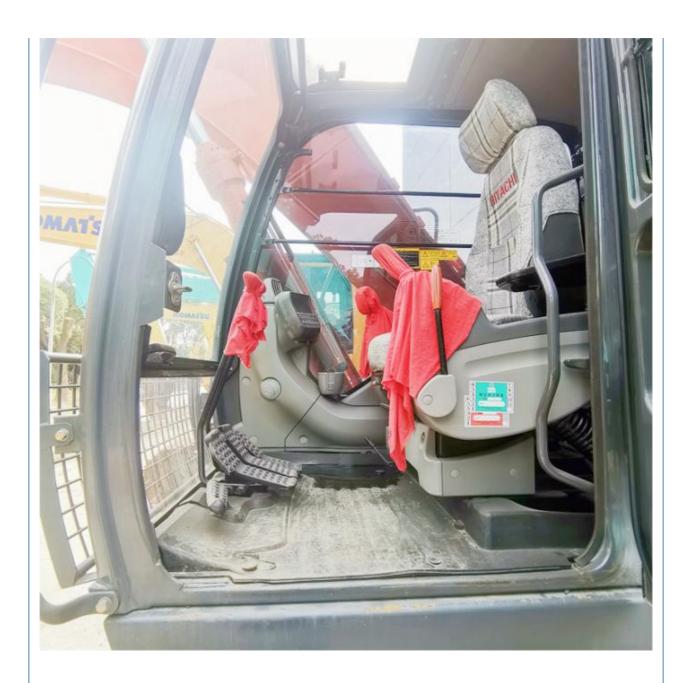

• Core Components: Pressure Vessel, Motor, Bearing, Gear,

Pump, Gearbox, Engine, PLC

Year: 2019Working Hours: 2800

• Video Outgoing-inspection: Provided