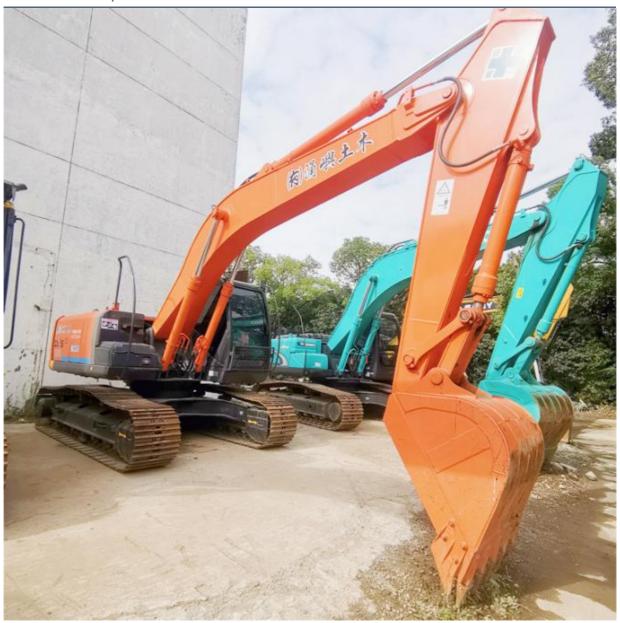

# 20 Ton Hitachi Zaxis 200 Excavator Japan Original Used Hitachi Excavator Strong Power

#### **Basic Information**

• Place of Origin: China

• Price: \$28,000.00/units 1-3 units



### **Product Specification**

Showroom Location: None · Operating Weight: 20300 KG 0.8 M<sup>3</sup> . Bucket Capacity: · Machine Weight: 20000 KG • Hydraulic Cylinder Brand: Original • Hydraulic Pump Brand: Original Hydraulic Valve Brand: Original ISUZU . Engine Brand: 122 KW • Power: • Machinery Test Report: Provided

• Core Components: Pressure Vessel, Motor, Bearing, Gear,

Pump, Gearbox, Engine, PLC

Year: 2019Working Hours: 2800

• Video Outgoing-inspection: Provided



## More Images









# Product Description

# **Product Description**

















### Models Of Excavators We Sell

Komatsu used excavator

Carter used excavator

PC20/PC30/PC35/PC40/PC50/PC55/PC56/PC60/PC70/PC75/PC78/PC10 0/PC110/PC120/PC128/PC130/PC138/PC150/PC160/PC200/PC210/PC22 0/PC228/PC240/PC270/PC300/PC350/PC360/PC400/PC450/PC460/PC49

0/PC650

CAT303/CAT305/CAT305.5/CAT306/CAT307/CAT308/CAT311/CAT312/C AT313/CAT315/CAT318/CAT320/CAT323/CAT324/CAT325/CAT326/CAT3 29/CAT330/CAT336/CAT340/CAT345/CAT349/CAT375

29/GA1330/GA1330/GA1340/GA1343/GA1349/GA137

Doosan used excavator DH(DX)35/55/60/70/75/80/150/200/215/220/225/235/260/300/350/370/420/

500/530

Sany used excavator SY16/SY35/SY55/SY60/SY65/SY75/SY85/SY95/SY115/SY135/SY155/SY

205/SY215/SY235/SY265/SY305/SY335/SY365

/ZX330/ZX350/ZX360/ZX450/ZX600

Kobelco used excavator SK50/SK55/SK60/SK70/S