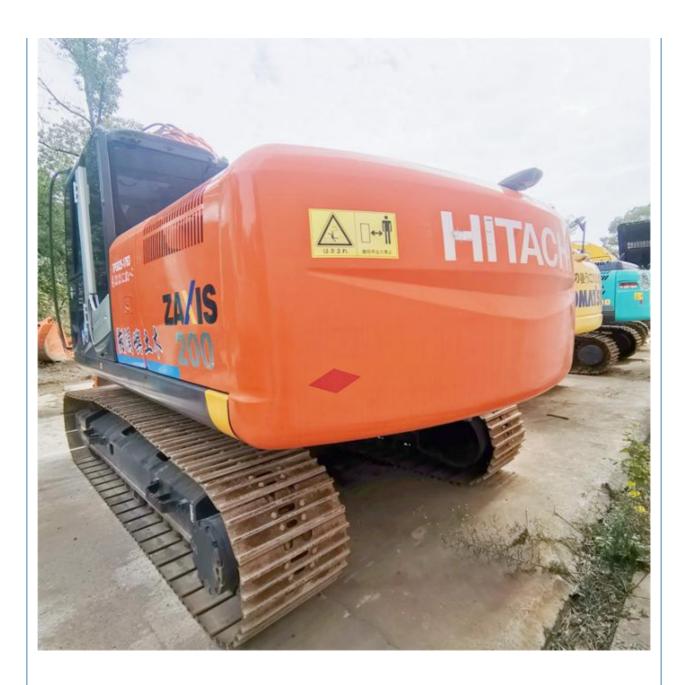

# 20 Ton Hitachi Zaxis 200 Excavator Japan Original Used Hitachi Excavator Strong Power

### **Product Specification**

Showroom Location: None · Operating Weight: 20300 KG 0.8 M<sup>3</sup> . Bucket Capacity: · Machine Weight: 20000 KG • Hydraulic Cylinder Brand: Original • Hydraulic Pump Brand: Original Hydraulic Valve Brand: Original ISUZU . Engine Brand: 122 KW • Power: • Machinery Test Report: Provided