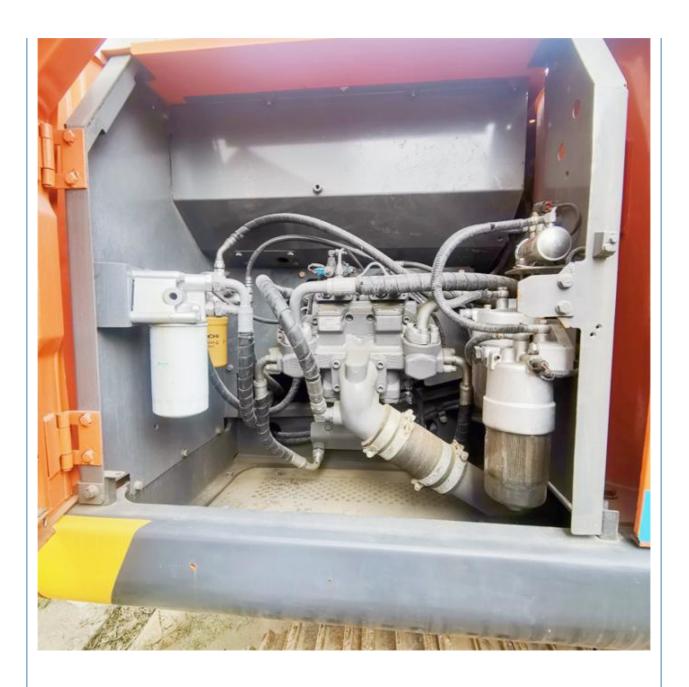

### **Product Specification**

Showroom Location: None · Operating Weight: 20300 KG 0.8 M<sup>3</sup> . Bucket Capacity: · Machine Weight: 20000 KG • Hydraulic Cylinder Brand: Original • Hydraulic Pump Brand: Original Hydraulic Valve Brand: Original ISUZU . Engine Brand: 122 KW • Power: • Machinery Test Report: Provided

• Core Components: Pressure Vessel, Motor, Bearing, Gear,

Pump, Gearbox, Engine, PLC

Year: 2019Working Hours: 2800

• Video Outgoing-inspection: Provided