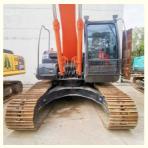

# 20 Ton Hitachi Zaxis 200 Excavator Japan Original Used Hitachi Excavator Strong Power

#### **Basic Information**

• Place of Origin: China

• Price: \$28,000.00/units 1-3 units



### **Product Specification**

Showroom Location: None · Operating Weight: 20300 KG 0.8 M<sup>3</sup> . Bucket Capacity: · Machine Weight: 20000 KG • Hydraulic Cylinder Brand: Original • Hydraulic Pump Brand: Original Hydraulic Valve Brand: Original ISUZU . Engine Brand: 122 KW • Power: • Machinery Test Report: Provided

• Core Components: Pressure Vessel, Motor, Bearing, Gear,

Pump, Gearbox, Engine, PLC

Year: 2019Working Hours: 2800

• Video Outgoing-inspection: Provided



## More Images









# Product Description

# **Product Description**

















### Models Of Excavators We Sell

Komatsu used excavator

Carter used excavator

PC20/PC30/PC35/PC40/PC50/PC55/PC56/PC60/PC70/PC75/PC78/PC10 0/PC110/PC120/PC128/PC130/PC138/PC150/PC160/PC200/PC210/PC22 0/PC228/PC240/PC270/PC300/PC350/PC360/PC400/PC450/PC460/PC49

0/PC650

CAT303/CAT305/CAT305.5/CAT306/CAT307/CAT308/CAT311/CAT312/C AT313/CAT315/CAT318/CAT320/CAT323/CAT324/CAT325/CAT326/CAT3 29/CAT330/CAT336/CAT340/CAT345/CAT349/CAT375

29/GA1330/GA1330/GA1340/GA1343/GA1349/GA137

Doosan used excavator DH(DX)35/55/60/70/75/80/150/200/215/220/225/235/260/300/350/370/420/

500/530

Sany used excavator SY16/SY35/SY55/SY60/SY65/SY75/SY85/SY95/SY115/SY135/SY155/SY

205/SY215/SY235/SY265/SY305/SY335/SY365

/ZX330/ZX350/ZX360/Z