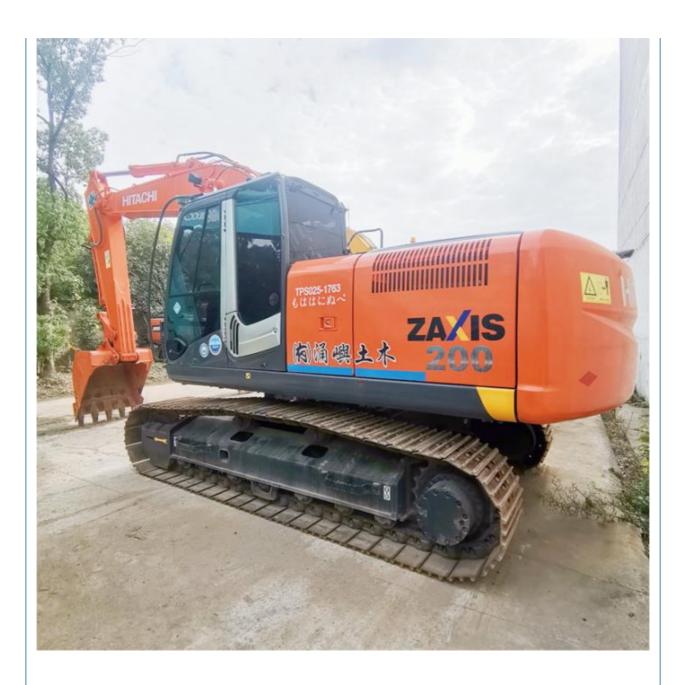

# 20 Ton Hitachi Zaxis 200 Excavator Japan Original Used Hitachi Excavator Strong Power

### **Product Specification**

Showroom Location: None · Operating Weight: 20300 KG 0.8 M<sup>3</sup> . Bucket Capacity: · Machine Weight: 20000 KG • Hydraulic Cylinder Brand: Original • Hydraulic Pump Brand: Original Hydraulic Valve Brand: Original ISUZU . Engine Brand: 122 KW • Power: • Machinery Test Report: Provided

• Core Components: Pressure Vessel, Motor, Bearing, Gear,

Pump, Gearbox, Engine, PLC

Year: 2019Working Hours: 2800

• Video Outgoing-inspection: Provided