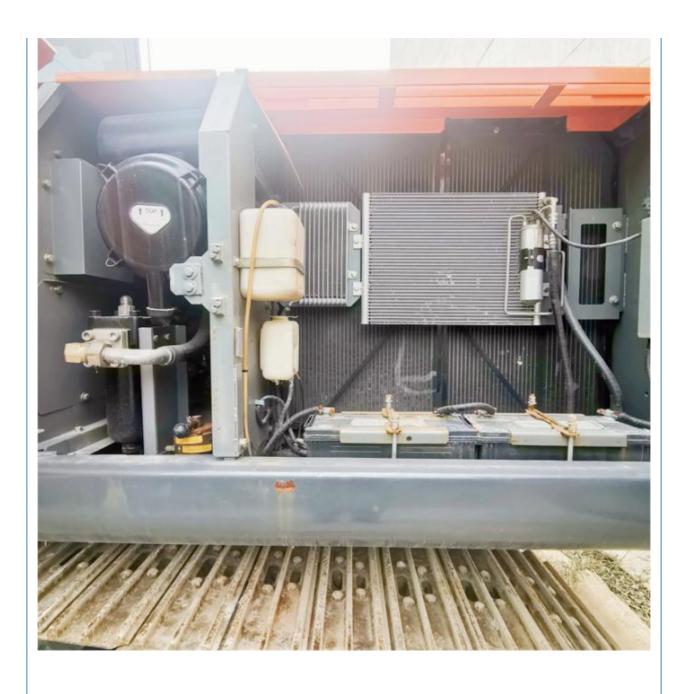

### **Product Specification**

Showroom Location: None · Operating Weight: 20300 KG 0.8 M<sup>3</sup> . Bucket Capacity: · Machine Weight: 20000 KG • Hydraulic Cylinder Brand: Original • Hydraulic Pump Brand: Original Hydraulic Valve Brand: Original ISUZU . Engine Brand: 122 KW • Power: • Machinery Test Report: Provided

• Core Components: Pressure Vessel, Motor, Bearing, Gear,

Pump, Gearbox, Engine, PLC

Year: 2019Working Hours: 2800

• Video Outgoing-inspection: Provided