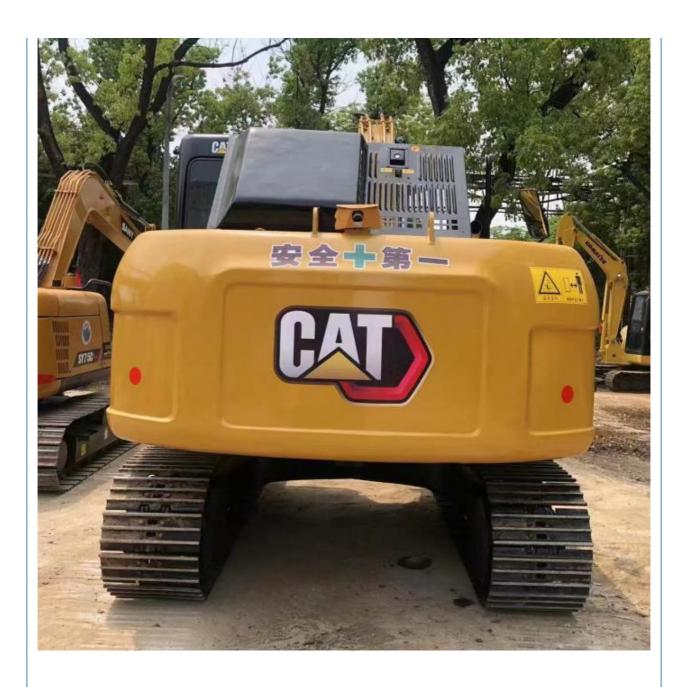

# 20 Ton Hitachi Zaxis 200 Excavator Japan Original Used Hitachi Excavator Strong Power

### **Product Specification**

Showroom Location: None · Operating Weight: 20300 KG 0.8 M<sup>3</sup> . Bucket Capacity: · Machine Weight: 20000 KG • Hydraulic Cylinder Brand: Original • Hydraulic Pump Brand: Original Hydraulic Valve Brand: Original ISUZU . Engine Brand: 122 KW • Power: • Machinery Test Report: Provided