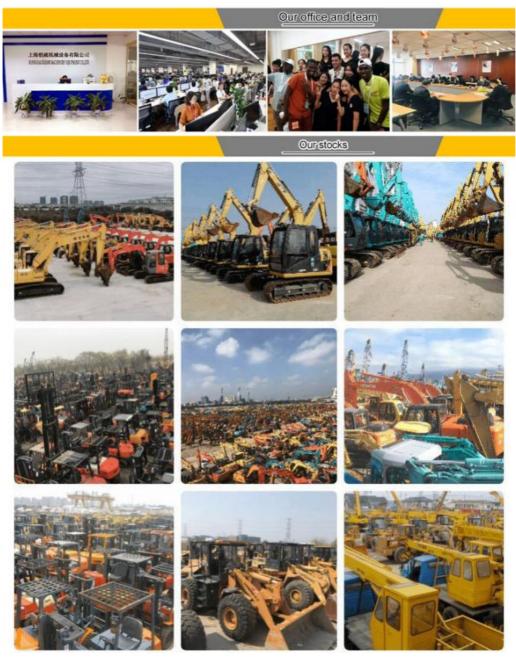

## Company Profile

Shanghai Kaishu Machinery Equipment Co., Ltd was established in 2017, we have our own factory which covers an area of 67,000 square meters, with 200 employees. As a leading used excavator supplier in China, Shanghai Kaishu Machinery Equipment Co., Ltd has numerous construction machinery. Our teams are composed of a purchasing team, a technical support team, a vehicle-parts supply center, a foreign trade sales team and a quality testing center.

Our full range of products include: used excavators, used loaders, used graders, used bulldozers, used forklifts, used cranes and other used construction machinery products. Our engineering machines are mainly from China, the United States, Japan, South Korea and other manufacturing countries, quality assurance is our hallmark. Our machines are sold to many regions at home and abroad, and we have rich export experience.

In order to serve our customers better, we deal in three(3) thousand units of construction machinery all year round and ensure delivery within 7-30 days after payment. Our team can serve you around the clock (24/7) and we hope to build a long-term business relationship with you.