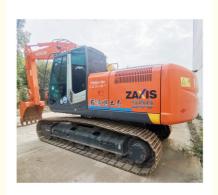

# 20 Ton Hitachi Zaxis 200 Excavator Japan Original Used Hitachi Excavator Strong Power

### **Product Specification**

Showroom Location: None · Operating Weight: 20300 KG 0.8 M<sup>3</sup> . Bucket Capacity: · Machine Weight: 20000 KG • Hydraulic Cylinder Brand: Original • Hydraulic Pump Brand: Original Hydraulic Valve Brand: Original ISUZU . Engine Brand: 122 KW • Power: • Machinery Test Report: Provided

• Core Components: Pressure Vessel, Motor, Bearing, Gear,

Pump, Gearbox, Engine, PLC

Year: 2019Working Hours: 2800

• Video Outgoing-inspection: Provided