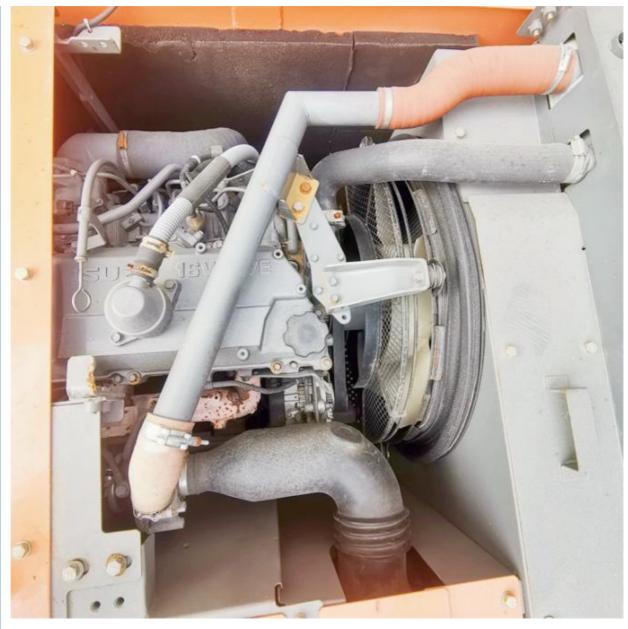

### **Product Specification**

Showroom Location: None · Operating Weight: 20300 KG 0.8 M<sup>3</sup> . Bucket Capacity: · Machine Weight: 20000 KG • Hydraulic Cylinder Brand: Original • Hydraulic Pump Brand: Original Hydraulic Valve Brand: Original ISUZU . Engine Brand: 122 KW • Power: • Machinery Test Report: Provided

• Core Components: Pressure Vessel, Motor, Bearing, Gear,

Pump, Gearbox, Engine, PLC

Year: 2019Working Hours: 2800

• Video Outgoing-inspection: Provided