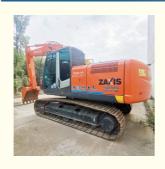

# 20 Ton Hitachi Zaxis 200 Excavator Japan Original Used Hitachi Excavator Strong Power

### **Product Specification**

Showroom Location: None · Operating Weight: 20300 KG 0.8 M<sup>3</sup> . Bucket Capacity: · Machine Weight: 20000 KG • Hydraulic Cylinder Brand: Original • Hydraulic Pump Brand: Original Hydraulic Valve Brand: Original ISUZU . Engine Brand: 122 KW • Power: • Machinery Test Report: Provided

• Core Components: Pressure Vessel, Motor, Bearing, Gear,

Pump, Gearbox, Engine, PLC

Year: 2019Working Hours: 2800

• Video Outgoing-inspection: Provided