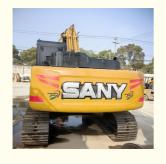

# Used SANY 215 Excavator with Transport Width of 2.9 m and ORIGINAL Hydraulic Valve

#### **Product Specification**

Showroom Location: None · Operating Weight: 20.9 Ton 0.9 M<sup>3</sup> . Bucket Capacity: · Machine Weight: 20900 KG Hydraulic Cylinder Brand: **ORIGINAL** • Hydraulic Pump Brand: **ORIGINAL**  Hydraulic Valve Brand: **ORIGINAL** MITSUBISHI • Engine Brand: 114 KW • Power: • Machinery Test Report: Provided • Video Outgoing-inspection: Provided