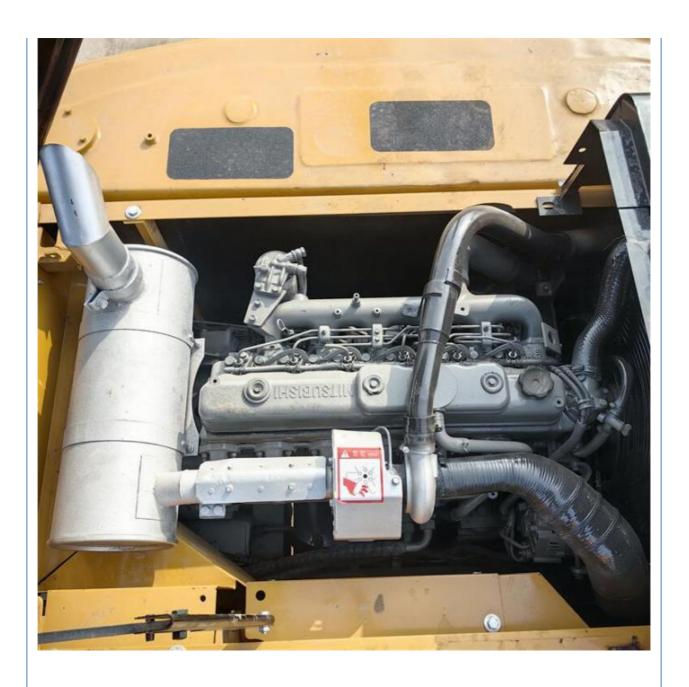

#### **Product Specification**

Showroom Location: None · Operating Weight: 20.9 Ton 0.9 M<sup>3</sup> . Bucket Capacity: · Machine Weight: 20900 KG Hydraulic Cylinder Brand: **ORIGINAL** • Hydraulic Pump Brand: **ORIGINAL**  Hydraulic Valve Brand: **ORIGINAL** MITSUBISHI • Engine Brand: 114 KW • Power: • Machinery Test Report: Provided • Video Outgoing-inspection: Provided

#### More Images