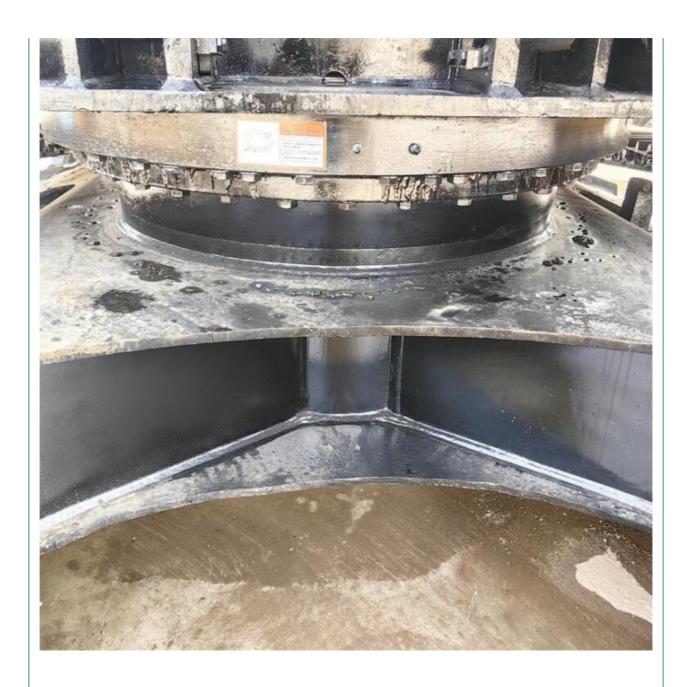

# Used SANY 215 Excavator with Transport Width of 2.9 m and ORIGINAL Hydraulic Valve

#### **Basic Information**

• Place of Origin: China

• Price: \$21,000.00/units 1-3 units



#### **Product Specification**

Showroom Location: None · Operating Weight: 20.9 Ton 0.9 M<sup>3</sup> . Bucket Capacity: · Machine Weight: 20900 KG Hydraulic Cylinder Brand: **ORIGINAL** • Hydraulic Pump Brand: **ORIGINAL**  Hydraulic Valve Brand: **ORIGINAL** MITSUBISHI • Engine Brand: 114 KW • Power: • Machinery Test Report: Provided • Video Outgoing-inspection: Provided

• Core Components: Pressure Vessel, Motor, Bearing, Gear,

Pump, Gearbox, Engine, PLC

Year: 2022Working Hours: 600



#### More Images









## Product Description

## **Product Description**





















#### Models Of Excavators We Sell

Komatsu used excavator

Carter used excavator

PC20/PC30/PC35/PC40/PC50/PC55/PC56/PC60/PC70/PC75/PC78/PC10 0/PC110/PC120/PC128/PC130/PC138/PC150/PC160/PC200/PC210/PC22 0/PC228/PC240/PC270/PC300/PC350/PC360/PC400/PC450/PC460/PC49

0/PC650

CAT303/CAT305/CAT305.5/CAT306/CAT307/CAT308/CAT311/CAT312/C AT313/CAT315/CAT318/CAT320/CAT323/CAT324/CAT325/CAT326/CAT3 29/CAT330/CAT336/CAT340/CAT345/CAT349/CAT375

DH(DX)35/55/60/70/75/80/150/200/215/220/225/235/260/300/350/370/420/ Doosan used excavator

500/530

SY16/SY35/SY55/SY60/SY65/SY75/SY85/SY95/SY115/SY135/SY155/SY Sany used excavator 205/SY215/SY235/SY265/SY305/SY335/SY365

> EX50/EX55/EX60/EX100/EX120/EX200/ZX50/ZX55/ZX60/ZX70/ZX75/ZX1 20/ZX125/ZX130/ZX135/ZX200/ZX210/ZX230/ZX240/ZX250/ZX270/ZX300

H