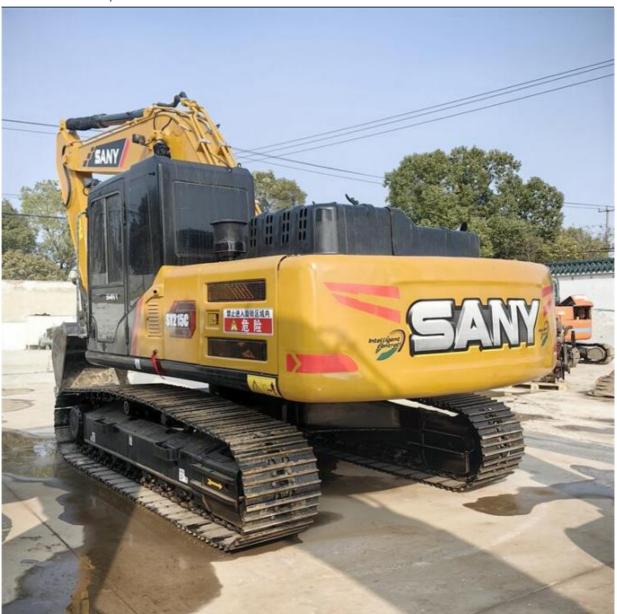

# Used SANY 215 Excavator with Transport Width of 2.9 m and ORIGINAL Hydraulic Valve

#### **Product Specification**

Showroom Location: None · Operating Weight: 20.9 Ton 0.9 M<sup>3</sup> . Bucket Capacity: · Machine Weight: 20900 KG Hydraulic Cylinder Brand: **ORIGINAL** • Hydraulic Pump Brand: **ORIGINAL**  Hydraulic Valve Brand: **ORIGINAL** MITSUBISHI • Engine Brand: 114 KW • Power: • Machinery Test Report: Provided • Video Outgoing-inspection: Provided