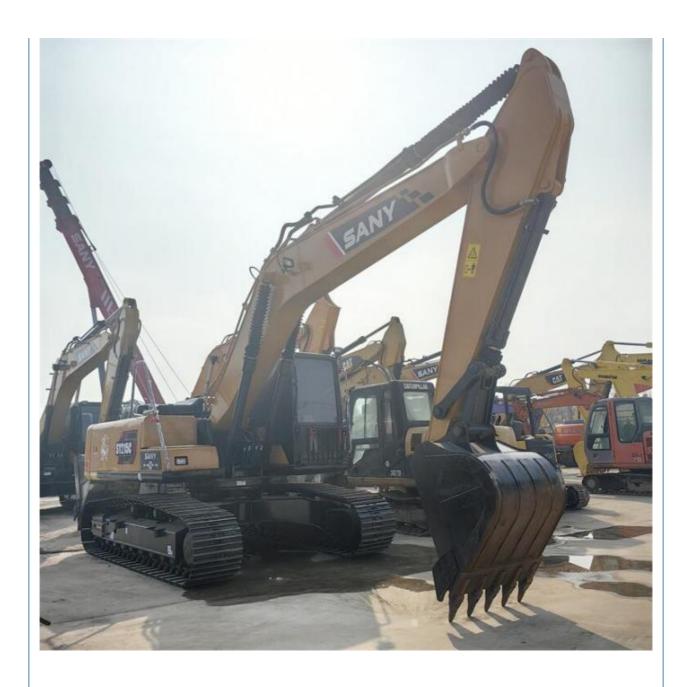

# Used SANY 215 Excavator with Transport Width of 2.9 m and ORIGINAL Hydraulic Valve

#### **Product Specification**

Showroom Location: None · Operating Weight: 20.9 Ton 0.9 M<sup>3</sup> . Bucket Capacity: · Machine Weight: 20900 KG Hydraulic Cylinder Brand: **ORIGINAL** • Hydraulic Pump Brand: **ORIGINAL**  Hydraulic Valve Brand: **ORIGINAL** MITSUBISHI • Engine Brand: 114 KW • Power: • Machinery Test Report: Provided • Video Outgoing-inspection: Provided

• Core Components: Pressure Vessel, Motor, Bearing, Gear,

Pump, Gearbox, Engine, PLC

Year: 2022Working Hours: 600