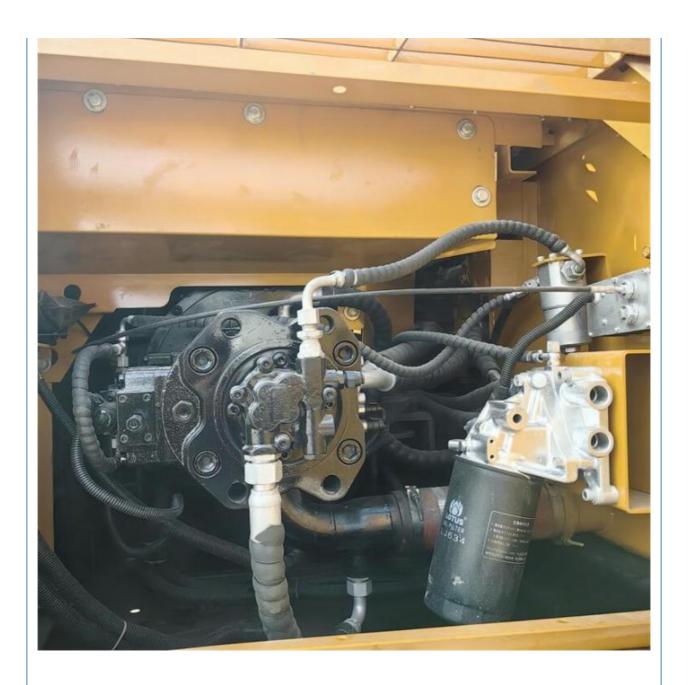

#### **Product Specification**

Showroom Location: None · Operating Weight: 20.9 Ton 0.9 M<sup>3</sup> . Bucket Capacity: · Machine Weight: 20900 KG Hydraulic Cylinder Brand: **ORIGINAL** • Hydraulic Pump Brand: **ORIGINAL**  Hydraulic Valve Brand: **ORIGINAL** MITSUBISHI • Engine Brand: 114 KW • Power: • Machinery Test Report: Provided • Video Outgoing-inspection: Provided

#### More Images