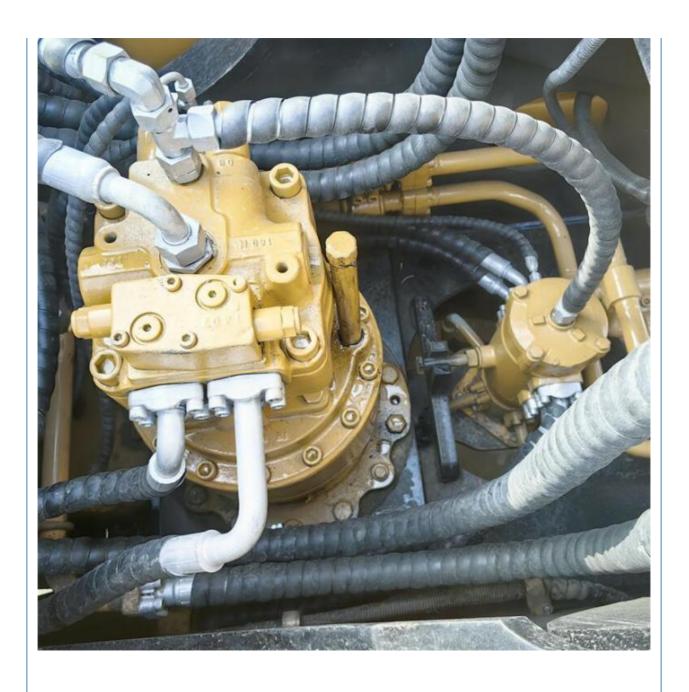

#### **Product Specification**

Showroom Location: None · Operating Weight: 20.9 Ton 0.9 M<sup>3</sup> . Bucket Capacity: · Machine Weight: 20900 KG Hydraulic Cylinder Brand: **ORIGINAL** • Hydraulic Pump Brand: **ORIGINAL**  Hydraulic Valve Brand: **ORIGINAL** MITSUBISHI • Engine Brand: 114 KW • Power: • Machinery Test Report: Provided • Video Outgoing-inspection: Provided

#### More Images