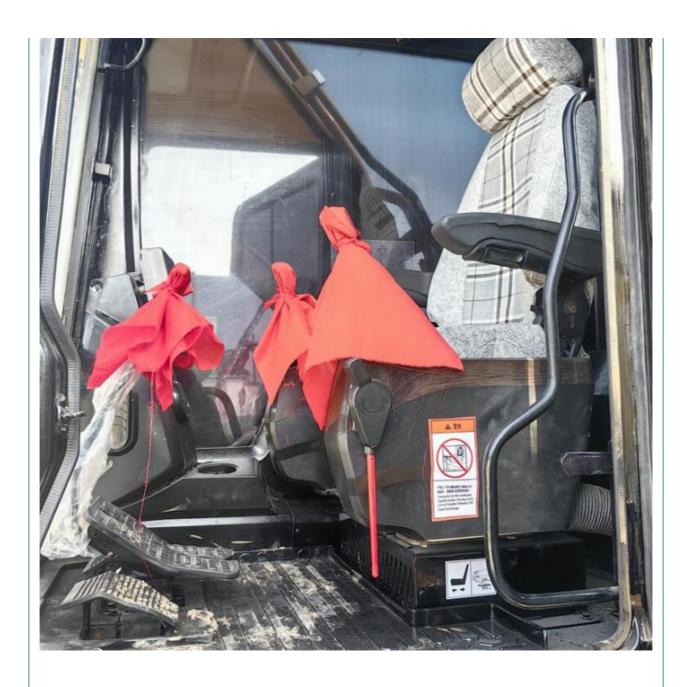

# Used SANY 215 Excavator with Transport Width of 2.9 m and ORIGINAL Hydraulic Valve

#### **Basic Information**

• Place of Origin: China

• Price: \$21,000.00/units 1-3 units



#### **Product Specification**

Showroom Location: None · Operating Weight: 20.9 Ton 0.9 M<sup>3</sup> . Bucket Capacity: · Machine Weight: 20900 KG Hydraulic Cylinder Brand: **ORIGINAL** • Hydraulic Pump Brand: **ORIGINAL**  Hydraulic Valve Brand: **ORIGINAL** MITSUBISHI • Engine Brand: 114 KW • Power: • Machinery Test Report: Provided • Video Outgoing-inspection: Provided

• Core Components: Pressure Vessel, Motor, Bearing, Gear,

Pump, Gearbox, Engine, PLC

Year: 2022Working Hours: 600



#### More Images









## Product Description

## **Product Description**





















#### Models Of Excavators We Sell

Komatsu used excavator

Carter used excavator

PC20/PC30/PC35/PC40/PC50/PC55/PC56/PC60/PC70/PC75/PC78/PC10 0/PC110/PC120/PC128/PC130/PC138/PC150/PC160/PC200/PC210/PC22 0/PC228/PC240/PC270/PC300/PC350/PC360/PC400/PC450/PC460/PC49

0/PC650

CAT303/CAT305/CAT305.5/CAT306/CAT307/CAT308/CAT311/CAT312/C AT313/CAT315/CAT318/CAT320/CAT323/CAT324/CAT325/CAT326/CAT3 29/CAT330/CAT336/CAT340/CAT345/CAT349/CAT375

DH(DX)35/55/60/70/75/80/150/200/215/220/225/235/260/300/350/370/420/ Doosan used excavator

500/530

SY16/SY35/SY55/SY60/SY65/SY75/SY85/SY95/SY115/SY135/SY155/SY Sany used excavator 205/SY215/SY235/SY265/SY305/SY335/SY365

> EX50/EX55/EX60/EX100/EX120/EX200/ZX50/ZX55/ZX60/ZX70/ZX75/ZX1 20/ZX125/ZX130/ZX135/ZX200/ZX210/ZX230/ZX240/ZX250/ZX270/ZX300

Hit