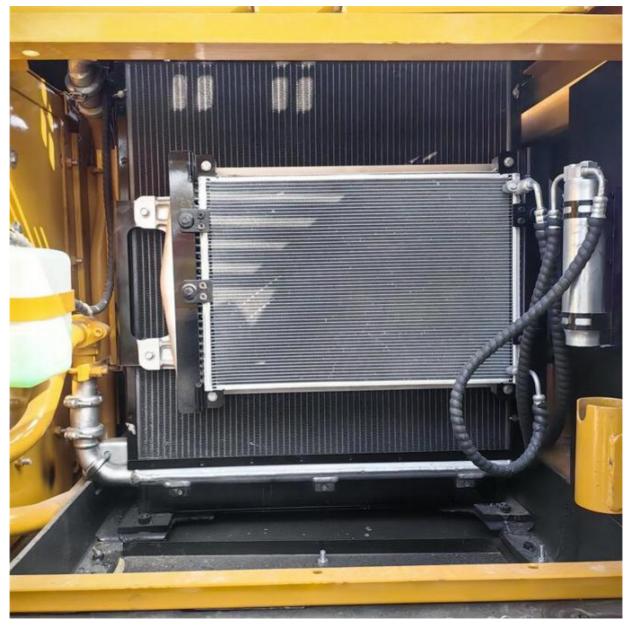

# Used SANY 215 Excavator with Transport Width of 2.9 m and ORIGINAL Hydraulic Valve

#### **Basic Information**

• Place of Origin: China

• Price: \$21,000.00/units 1-3 units



#### **Product Specification**

Showroom Location: None · Operating Weight: 20.9 Ton 0.9 M<sup>3</sup> . Bucket Capacity: · Machine Weight: 20900 KG Hydraulic Cylinder Brand: **ORIGINAL** • Hydraulic Pump Brand: **ORIGINAL**  Hydraulic Valve Brand: **ORIGINAL** MITSUBISHI • Engine Brand: 114 KW • Power: • Machinery Test Report: Provided • Video Outgoing-inspection: Provided

• Core Components: Pressure Vessel, Motor, Bearing, Gear,

Pump, Gearbox, Engine, PLC

Year: 2022Working Hours: 600



#### More Images









## Product Description

## **Product Description**





















#### Models Of Excavators We Sell

Komatsu used excavator

Carter used excavator

PC20/PC30/PC35/PC40/PC50/PC55/PC56/PC60/PC70/PC75/PC78/PC10 0/PC110/PC120/PC128/PC130/PC138/PC150/PC160/PC200/PC210/PC22 0/PC228/PC240/PC270/PC300/PC350/PC360/PC400/PC450/PC460/PC49

0/PC650

CAT303/CAT305/CAT305.5/CAT306/CAT307/CAT308/CAT311/CAT312/C AT313/CAT315/CAT318/CAT320/CAT323/CAT324/CAT325/CAT326/CAT3 29/CAT330/CAT336/CAT340/CAT345/CAT349/CAT375

DH(DX)35/55/60/70/75/80/150/200/215/220/225/235/260/300/350/370/420/ Doosan used excavator

500/530

SY16/SY35/SY55/SY60/SY65/SY75/SY85/SY95/SY115/SY135/SY155/SY Sany used excavator 205/SY215/SY235/SY265/SY305/SY335/SY365

> EX50/EX55/EX60/EX100/EX120/EX200/ZX50/ZX55/ZX60/ZX70/ZX75/ZX1 20/ZX125/ZX130/ZX135/ZX200/ZX210/ZX230/ZX240/ZX250/ZX270/ZX300

Hitachi