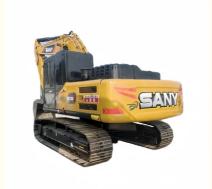

# Used SANY 215 Excavator with Transport Width of 2.9 m and ORIGINAL Hydraulic Valve

#### **Product Specification**

Showroom Location: None · Operating Weight: 20.9 Ton 0.9 M<sup>3</sup> . Bucket Capacity: · Machine Weight: 20900 KG Hydraulic Cylinder Brand: **ORIGINAL** • Hydraulic Pump Brand: **ORIGINAL**  Hydraulic Valve Brand: **ORIGINAL** MITSUBISHI • Engine Brand: 114 KW • Power: • Machinery Test Report: Provided • Video Outgoing-inspection: Provided