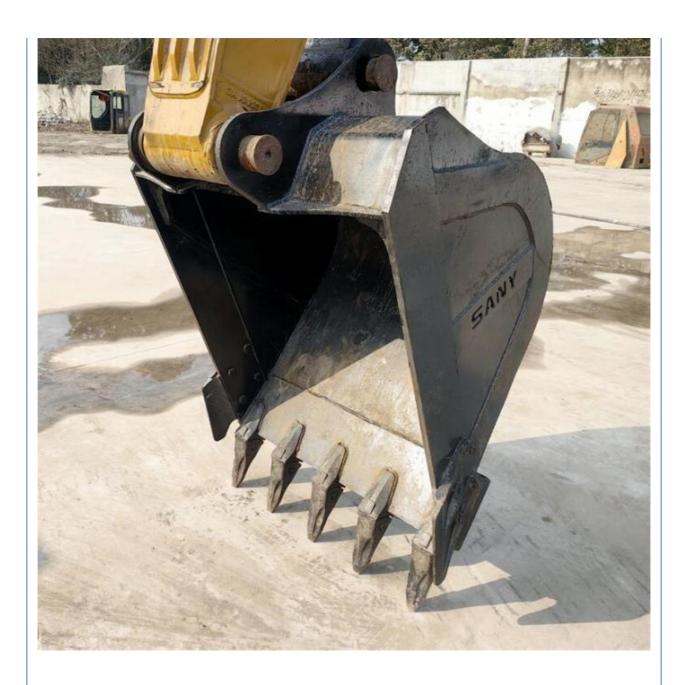

# Used SANY 215 Excavator with Transport Width of 2.9 m and ORIGINAL Hydraulic Valve

#### **Basic Information**

• Place of Origin: China

• Price: \$21,000.00/units 1-3 units



#### **Product Specification**

Showroom Location: None · Operating Weight: 20.9 Ton 0.9 M<sup>3</sup> . Bucket Capacity: · Machine Weight: 20900 KG Hydraulic Cylinder Brand: **ORIGINAL** • Hydraulic Pump Brand: **ORIGINAL**  Hydraulic Valve Brand: **ORIGINAL** MITSUBISHI • Engine Brand: 114 KW • Power: • Machinery Test Report: Provided • Video Outgoing-inspection: Provided

• Core Components: Pressure Vessel, Motor, Bearing, Gear,

Pump, Gearbox, Engine, PLC

Year: 2022Working Hours: 600



#### More Images









## Product Description

## **Product Description**





















#### Models Of Excavators We Sell

Komatsu used excavator

Carter used excavator

PC20/PC30/PC35/PC40/PC50/PC55/PC56/PC60/PC70/PC75/PC78/PC10 0/PC110/PC120/PC128/PC130/PC138/PC150/PC160/PC200/PC210/PC22 0/PC228/PC240/PC270/PC300/PC350/PC360/PC400/PC450/PC460/PC49

0/PC650

CAT303/CAT305/CAT305.5/CAT306/CAT307/CAT308/CAT311/CAT312/C AT313/CAT315/CAT318/CAT320/CAT323/CAT324/CAT325/CAT326/CAT3 29/CAT330/CAT336/CAT340/CAT345/CAT349/CAT375

DH(DX)35/55/60/70/75/80/150/200/215/220/225/235/260/300/350/370/420/ Doosan used excavator

500/530

SY16/SY35/SY55/SY60/SY65/SY75/SY85/SY95/SY115/SY135/SY155/SY Sany used excavator 205/SY215/SY235/SY265/SY305/SY335/SY365

> EX50/EX55/EX60/EX100/EX120/EX200/ZX50/ZX55/ZX60/ZX70/ZX75/ZX1 20/ZX125/ZX130/ZX135/ZX200/ZX210/ZX230/ZX240/ZX250/ZX270/ZX300

Hitac