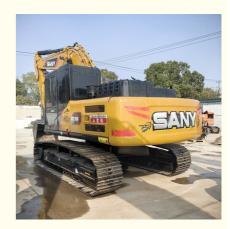

# Used SANY 215 Excavator with Transport Width of 2.9 m and ORIGINAL Hydraulic Valve

#### **Product Specification**

Showroom Location: None · Operating Weight: 20.9 Ton 0.9 M<sup>3</sup> . Bucket Capacity: · Machine Weight: 20900 KG Hydraulic Cylinder Brand: **ORIGINAL** • Hydraulic Pump Brand: **ORIGINAL**  Hydraulic Valve Brand: **ORIGINAL** MITSUBISHI • Engine Brand: 114 KW • Power: • Machinery Test Report: Provided • Video Outgoing-inspection: Provided