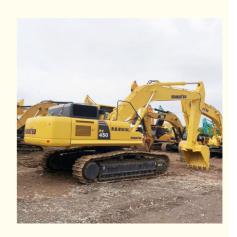

## Japan Original Large Used Komatsu PC450-8 Excavator 45 Ton For Mining

Product pictures of Japan Original large used Komatsu PC450-8 Excavator 45 ton for mining

More models we can supply

| C20/PC30/PC35/PC40/PC50/PC55/PC56/PC60/PC70/PC75/PC7 8/PC100/PC1
| Komatsu used excavator | 10/PC120/PC128/PC130/PC138/PC150/PC160/PC200/PC210/PC 220/PC228/PC 240/PC270/PC300/PC350/PC360/PC400/PC450/PC460/PC490/P C650 | C650