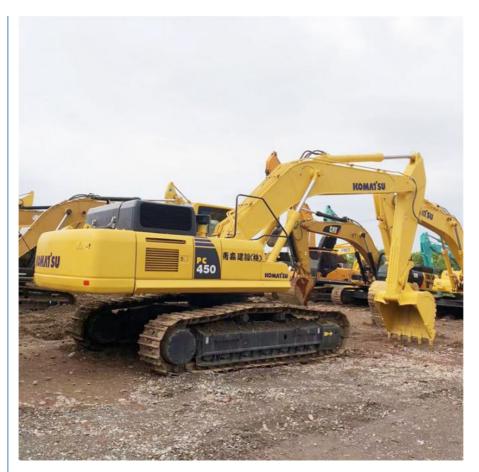

## Japan Original Large Used Komatsu PC450-8 Excavator 45 Ton For Mining

## **Product Specification**

Showroom Location: None · Operating Weight: 45125 KG 2.1 M<sup>3</sup> . Bucket Capacity: • Machine Weight: 45000 KG Hydraulic Cylinder Brand: Original • Hydraulic Pump Brand: Original Hydraulic Valve Brand: Original . Engine Brand: Cummins 257 KW • Power: • Machinery Test Report: Provided • Video Outgoing-inspection: Provided