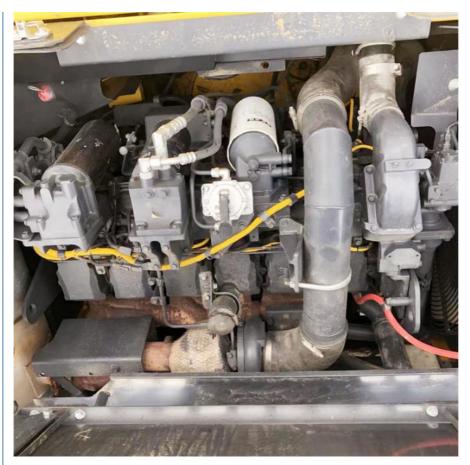

## **Product Specification**

Showroom Location: None · Operating Weight: 45125 KG 2.1 M<sup>3</sup> . Bucket Capacity: • Machine Weight: 45000 KG Hydraulic Cylinder Brand: Original • Hydraulic Pump Brand: Original Hydraulic Valve Brand: Original . Engine Brand: Cummins 257 KW • Power: • Machinery Test Report: Provided • Video Outgoing-inspection: Provided

#### 3. Strong durability:

The engine and large pump of Komatsu excavator are very durable, with low maintenance rate, long maintenance intervals, and can operate stably for a long time.