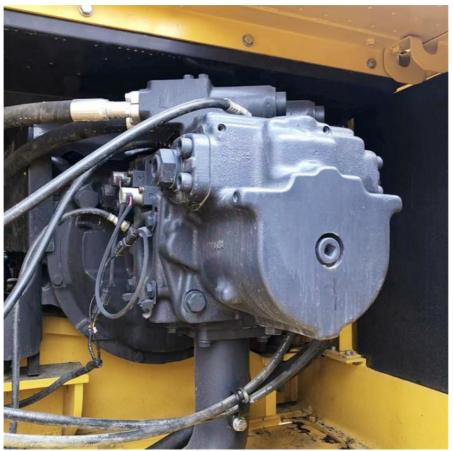

## **Product Specification**

Showroom Location: None · Operating Weight: 45125 KG 2.1 M<sup>3</sup> . Bucket Capacity: • Machine Weight: 45000 KG Hydraulic Cylinder Brand: Original • Hydraulic Pump Brand: Original Hydraulic Valve Brand: Original . Engine Brand: Cummins 257 KW • Power: • Machinery Test Report: Provided • Video Outgoing-inspection: Provided

#### 2.Flexible hydraulic system:

The hydraulic system design of Komatsu excavator is advanced and can provide abundant power, enabling the machine to perform well in various working environments.