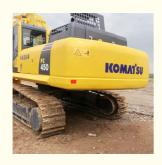

## Japan Original Large Used Komatsu PC450-8 Excavator 45 Ton For Mining

Product pictures of Japan Original large used Komatsu PC450-8 Excavator 45 ton for mining

More models we can supply

| C20/PC30/PC35/PC40/PC50/PC55/PC56/PC60/PC70/PC75/PC7 8/PC100/PC1
| Komatsu used excavator | 10/PC120/PC128/PC130/PC138/PC150/PC160/PC200/PC210/PC 220/PC228/PC 240/PC270/PC300/PC350/PC360/PC400/PC450/PC460/PC490/P C650 | C650