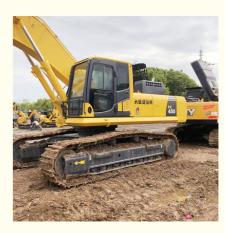

## Japan Original Large Used Komatsu PC450-8 Excavator 45 Ton For Mining

Product pictures of Japan Original large used Komatsu PC450-8 Excavator 45 ton for mining

More models we can supply

| C20/PC30/PC35/PC40/PC50/PC55/PC56/PC60/PC70/PC75/PC7 8/PC100/PC1
| Komatsu used excavator | 10/PC120/PC128/PC130/PC138/PC150/PC160/PC200/PC210/PC 220/PC228/PC 240/PC270/PC300/PC350/PC360/PC400/PC450/PC460/PC490/P C650 | C650