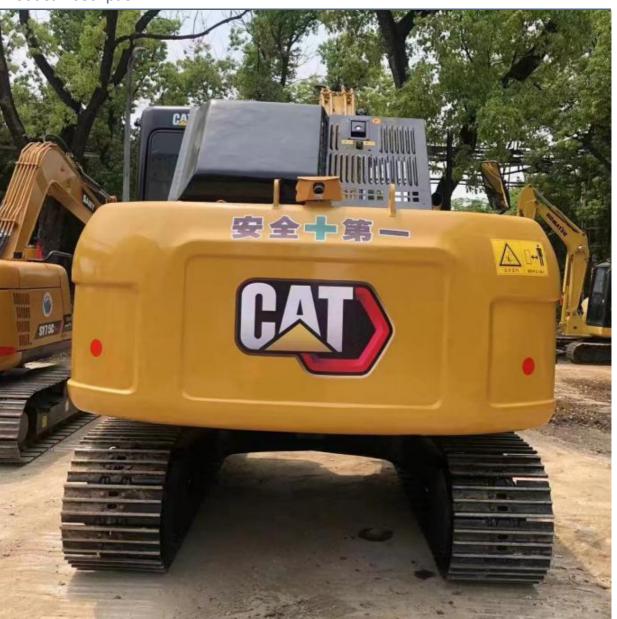

# Original CAT 312Dgc Excavator Hydraulic Valve Caterpillar 12 Ton Used Smail Excavator

### **Basic Information**

Place of Origin: Japan

• Price: \$30,000.00/units 1-3 units



### **Product Specification**

Showroom Location: China · Operating Weight: **12 TON** 0.6m<sup>3</sup> . Bucket Capacity: • Machine Weight: 11500 KG • Hydraulic Cylinder Brand: Original • Hydraulic Pump Brand: Original Hydraulic Valve Brand: Original C4.2ACERT . Engine Brand: 6700 • Power: • Machinery Test Report: Provided

Core Components: Motor, Bearing, Gearbox, Engine

Year: 2020Working Hours: 0-2000

• Video Outgoing-inspection: Provided



### More Images









# **Product Description**







产品名称 履带式液压挖掘机

型号 3120

发动机功率(kw)

制造年份 2020

机器识别号

DI P00274\*

中文 333-0468X00

MODEL 312D

CAT" CATERPILLAR" CH"

IDENTIFICATION NUMBER

\*CAT0312DCDLP00274\*

CATERPILLAR INC. PEORIA, IL 61629 USA

MADEIN

OHDE

PAN

239-6986X











# Specification

item value Place of Origin Japan Operating Weight 12 TON Bucket capacity 0.6m<sup>3</sup> Machine Weight 11500KG Hydraulic Cylinder Brand Original Hydraulic Pump Brand Original Hydraulic Valve Brand Original Engine Brand C4.2ACERT 6700

Power 6700

Machinery Test Report Provided

Video outgoing-inspection Provided

Core Components Motor, Bearing, Gearbox, Engine

Year 2020 Working hours 0-2000

# Packing & Delivery



1. Bulk cargo. 2. Flat rack. 3. Container.

# Company Profile







Shanghai Kaishu Machinery Equipment is a pro