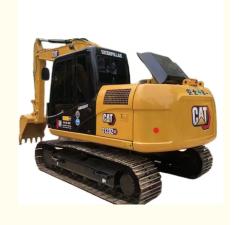

# Original CAT 312Dgc Excavator Hydraulic Valve Caterpillar 12 Ton Used Smail Excavator

### **Product Specification**

Showroom Location: China · Operating Weight: **12 TON** 0.6m<sup>3</sup> . Bucket Capacity: • Machine Weight: 11500 KG • Hydraulic Cylinder Brand: Original • Hydraulic Pump Brand: Original Hydraulic Valve Brand: Original C4.2ACERT . Engine Brand: 6700 • Power: • Machinery Test Report: Provided

# Specification

item value Place of Origin Japan Operating Weight 12 TON Bucket capacity 0.6m<sup>3</sup> Machine Weight 11500KG Hydraulic Cylinder Brand Original Hydraulic Pump Brand Original Hydraulic Valve Brand Original Engine Brand C4.2ACERT 6700