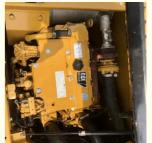

### **Product Specification**

Showroom Location: China · Operating Weight: **12 TON** 0.6m<sup>3</sup> . Bucket Capacity: • Machine Weight: 11500 KG • Hydraulic Cylinder Brand: Original • Hydraulic Pump Brand: Original Hydraulic Valve Brand: Original C4.2ACERT . Engine Brand: 6700 • Power: • Machinery Test Report: Provided

# Specification

item value Place of Origin Japan Operating Weight 12 TON Bucket capacity 0.6m<sup>3</sup> Machine Weight 11500KG Hydraulic Cylinder Brand Original Hydraulic Pump Brand Original Hydraulic Valve Brand Original Engine Brand C4.2ACERT 6700