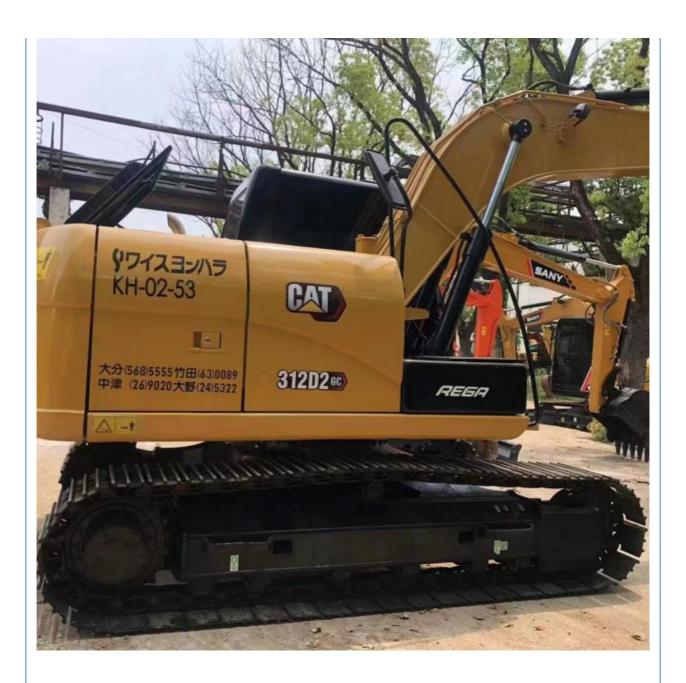

### More Images

# **Product Description**

产品名称 履带式液压挖掘机

型号 3120

发动机功率(kw)

制造年份 2020

机器识别号

DI P00274\*

中文 333-0468X00

MODEL 312D

CAT" CATERPILLAR" CH"

IDENTIFICATION NUMBER

\*CAT0312DCDLP00274\*

CATERPILLAR INC. PEORIA, IL 61629 USA

MADEIN

OHDE

PAN