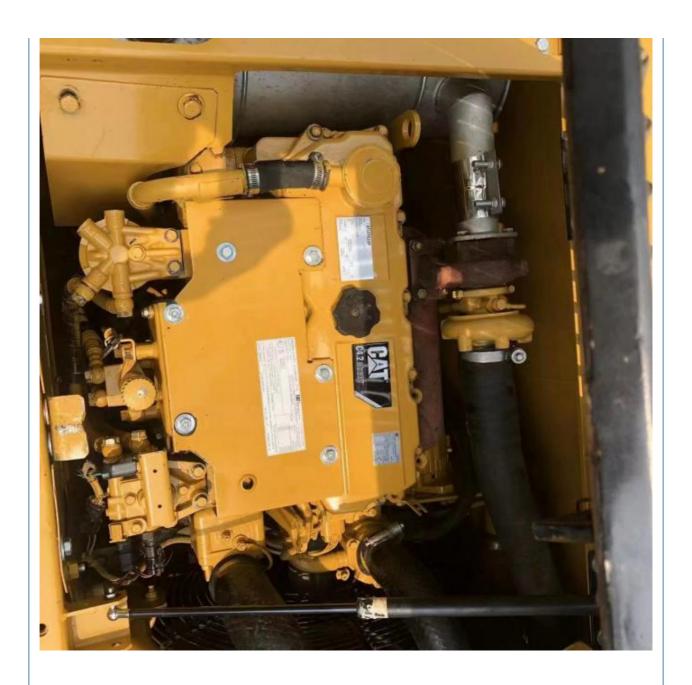

### **Product Specification**

Showroom Location: China · Operating Weight: **12 TON** 0.6m<sup>3</sup> . Bucket Capacity: • Machine Weight: 11500 KG • Hydraulic Cylinder Brand: Original • Hydraulic Pump Brand: Original Hydraulic Valve Brand: Original C4.2ACERT . Engine Brand: 6700 • Power: • Machinery Test Report: Provided

# Specification

item value Place of Origin Japan Operating Weight 12 TON Bucket capacity 0.6m<sup>3</sup> Machine Weight 11500KG Hydraulic Cylinder Brand Original Hydraulic Pump Brand Original Hydraulic Valve Brand Original Engine Brand C4.2ACERT 6700

Power 6700

Machinery Test Report Provided

Video outgoing-inspection Provided

Core Components Motor, Bearing, Gearbox, Engine

Year 2020 Working hours 0-2000