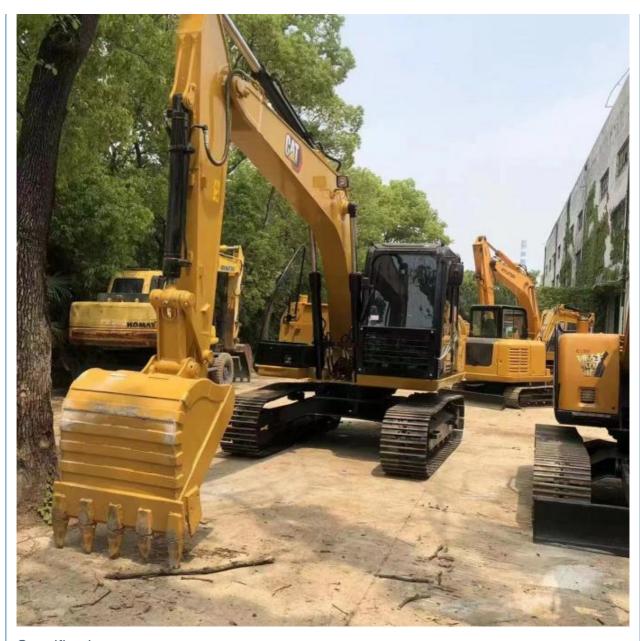

# Original CAT 312Dgc Excavator Hydraulic Valve Caterpillar 12 Ton Used Smail Excavator

### **Product Specification**

Showroom Location: China · Operating Weight: **12 TON** 0.6m<sup>3</sup> . Bucket Capacity: • Machine Weight: 11500 KG • Hydraulic Cylinder Brand: Original • Hydraulic Pump Brand: Original Hydraulic Valve Brand: Original C4.2ACERT . Engine Brand: 6700 • Power: • Machinery Test Report: Provided

# Specification

item value Place of Origin Japan Operating Weight 12 TON Bucket capacity 0.6m<sup>3</sup> Machine Weight 11500KG Hydraulic Cylinder Brand Original Hydraulic Pump Brand Original Hydraulic Valve Brand Original Engine Brand C4.2ACERT 6700