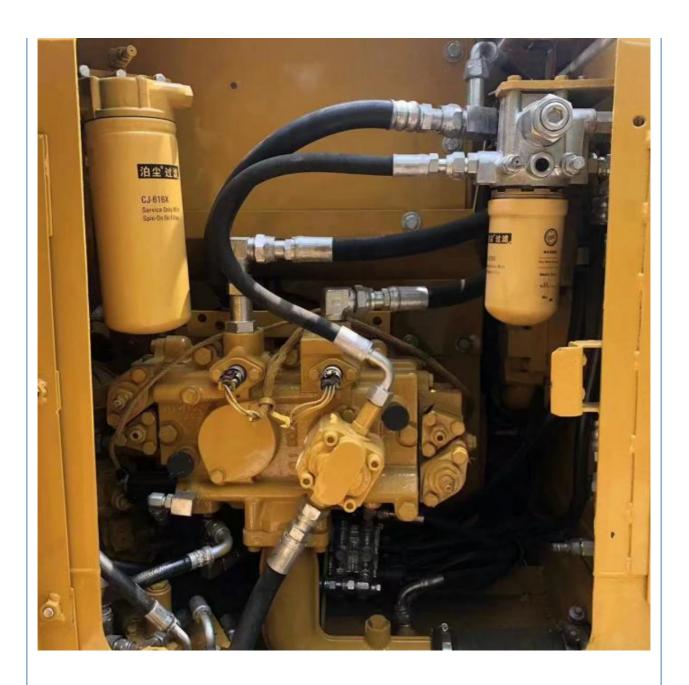

### **Product Specification**

Showroom Location: China · Operating Weight: **12 TON** 0.6m<sup>3</sup> . Bucket Capacity: • Machine Weight: 11500 KG • Hydraulic Cylinder Brand: Original • Hydraulic Pump Brand: Original Hydraulic Valve Brand: Original C4.2ACERT . Engine Brand: 6700 • Power: • Machinery Test Report: Provided

# Specification

item value Place of Origin Japan Operating Weight 12 TON Bucket capacity 0.6m<sup>3</sup> Machine Weight 11500KG Hydraulic Cylinder Brand Original Hydraulic Pump Brand Original Hydraulic Valve Brand Original Engine Brand C4.2ACERT 6700