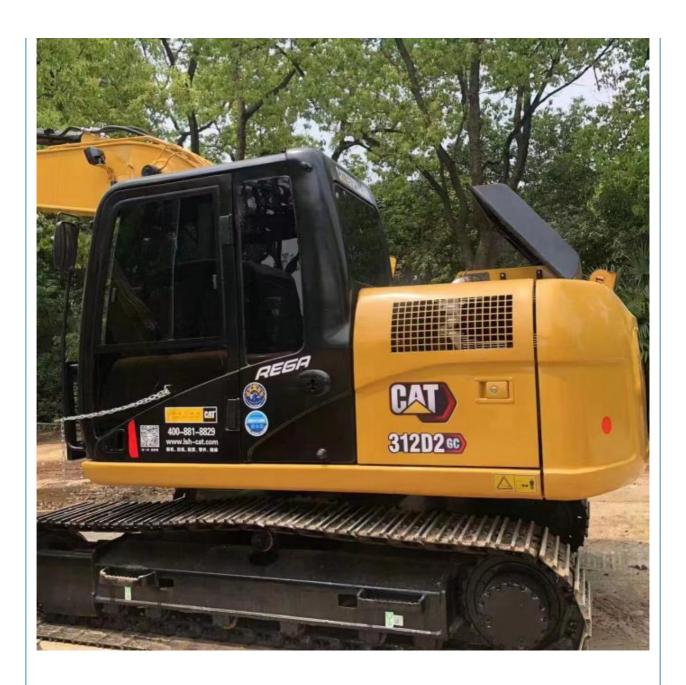

# Original CAT 312Dgc Excavator Hydraulic Valve Caterpillar 12 Ton Used Smail Excavator

### **Product Specification**

Showroom Location: China · Operating Weight: **12 TON** 0.6m<sup>3</sup> . Bucket Capacity: • Machine Weight: 11500 KG • Hydraulic Cylinder Brand: Original • Hydraulic Pump Brand: Original Hydraulic Valve Brand: Original C4.2ACERT . Engine Brand: 6700 • Power: • Machinery Test Report: Provided

# Specification

item value Place of Origin Japan Operating Weight 12 TON Bucket capacity 0.6m<sup>3</sup> Machine Weight 11500KG Hydraulic Cylinder Brand Original Hydraulic Pump Brand Original Hydraulic Valve Brand Original Engine Brand C4.2ACERT 6700