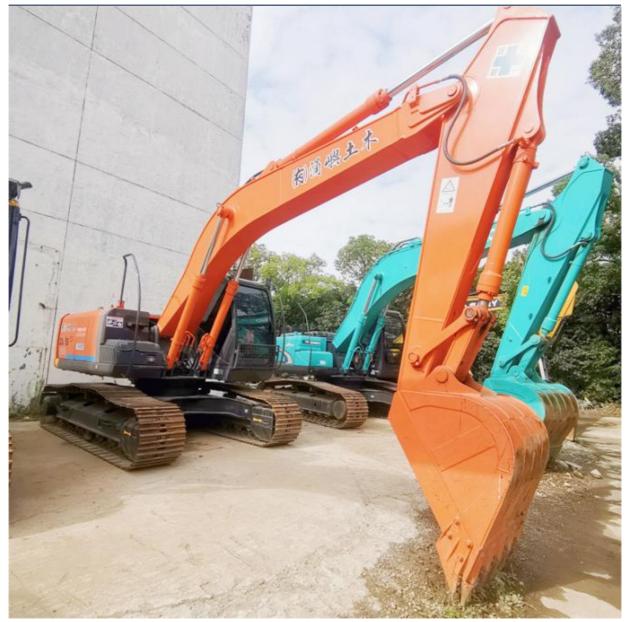

## Original Hydraulic Valve Hitachi ZX200-3 Excavator In Japan With 1800 Working Hours

## Product Specification

**Basic Information** 

• Place of Origin:

• Price:

• Showroom Location: None • Operating Weight: 20300 KG 0.8 M<sup>3</sup> Bucket Capacity: • Machine Weight: 20000 KG • Hydraulic Cylinder Brand: Original • Hydraulic Pump Brand: Original • Hydraulic Valve Brand: Original ISUZU Engine Brand: 122 KW • Power: • Machinery Test Report: Provided • Video Outgoing-inspection: Provided Core Components: Pressure Vessel, Motor, Bearing, Gear, Pump, Gearbox, Engine, PLC • Year: 2021 Working Hours: 1800