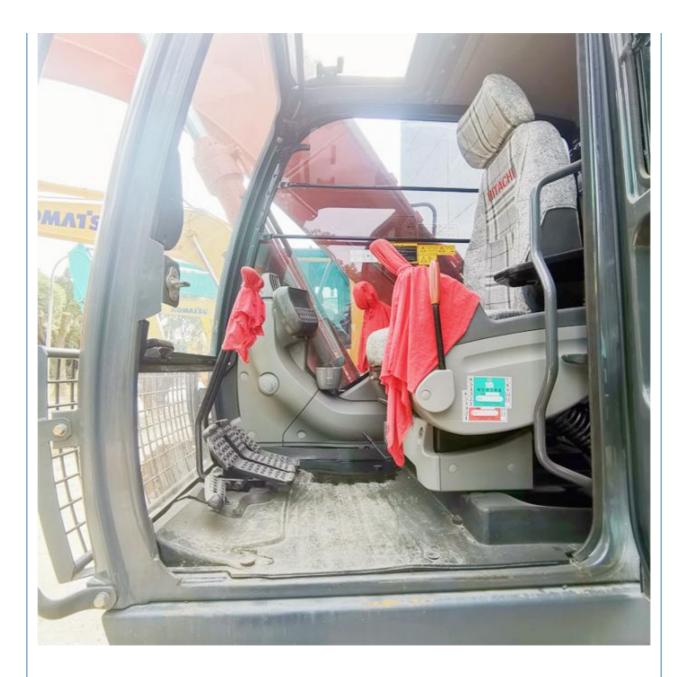

## Original Hydraulic Valve Hitachi ZX200-3 Excavator In Japan With 1800 Working Hours



## Product Specification

**Basic Information** 

• Place of Origin:

• Price:

• Showroom Location: None • Operating Weight: 20300 KG 0.8 M<sup>3</sup> Bucket Capacity: • Machine Weight: 20000 KG • Hydraulic Cylinder Brand: Original • Hydraulic Pump Brand: Original • Hydraulic Valve Brand: Original ISUZU Engine Brand: 122 KW • Power: • Machinery Test Report: Provided • Video Outgoing-inspection: Provided Core Components: Pressure Vessel, Motor, Bearing, Gear, Pump, Gearbox, Engine, PLC • Year: 2021 Working Hours: 1800



ZA/IS

### More Images









## **Product Description**

















# Models Of Excavators We Sell

| Komatsu used<br>excavator  | PC20/PC30/PC35/PC40/PC50/PC55/PC56/PC60/PC70/PC75/PC78/PC10<br>0/PC110/PC120/PC128/PC130/PC138/PC150/PC160/PC200/PC210/PC22<br>0/PC228/PC240/PC270/PC300/PC350/PC360/PC400/PC450/PC460/PC49<br>0/PC650 |
|----------------------------|--------------------------------------------------------------------------------------------------------------------------------------------------------------------------------------------------------|
| Carter used excavator      | CAT303/CAT305/CAT305.5/CAT306/CAT307/CAT308/CAT311/CAT312/C<br>AT313/CAT315/CAT318/CAT320/CAT323/CAT324/CAT325/CAT326/CAT3<br>29/CAT330/CAT336/CAT340/CAT345/CAT349/CAT375                             |
| Doosan used excavator      | DH(DX)35/55/60/70/75/80/150/200