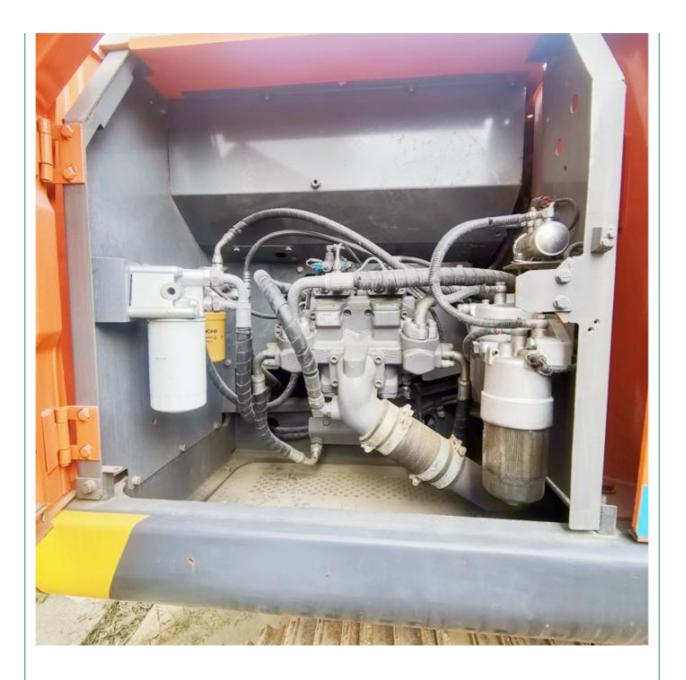

## Product Specification

**Basic Information** 

• Place of Origin:

• Price:

• Showroom Location: None • Operating Weight: 20300 KG 0.8 M<sup>3</sup> Bucket Capacity: • Machine Weight: 20000 KG • Hydraulic Cylinder Brand: Original • Hydraulic Pump Brand: Original • Hydraulic Valve Brand: Original ISUZU Engine Brand: 122 KW • Power: • Machinery Test Report: Provided • Video Outgoing-inspection: Provided Core Components: Pressure Vessel, Motor, Bearing, Gear, Pump, Gearbox, Engine, PLC • Year: 2021 Working Hours: 1800