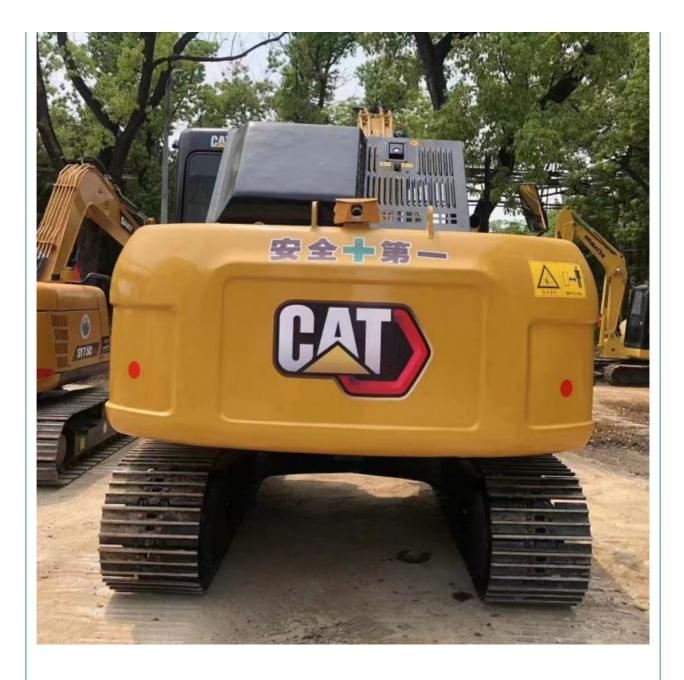

## Original Hydraulic Valve Hitachi ZX200-3 Excavator In Japan With 1800 Working Hours

## Product Specification

**Basic Information** 

• Place of Origin:

• Price:

• Showroom Location: None • Operating Weight: 20300 KG 0.8 M<sup>3</sup> Bucket Capacity: • Machine Weight: 20000 KG • Hydraulic Cylinder Brand: Original • Hydraulic Pump Brand: Original • Hydraulic Valve Brand: Original ISUZU Engine Brand: 122 KW • Power: • Machinery Test Report: Provided • Video Outgoing-inspection: Provided Core Components: Pressure Vessel, Motor, Bearing, Gear, Pump, Gearbox, Engine, PLC • Year: 2021 Working Hours: 1800