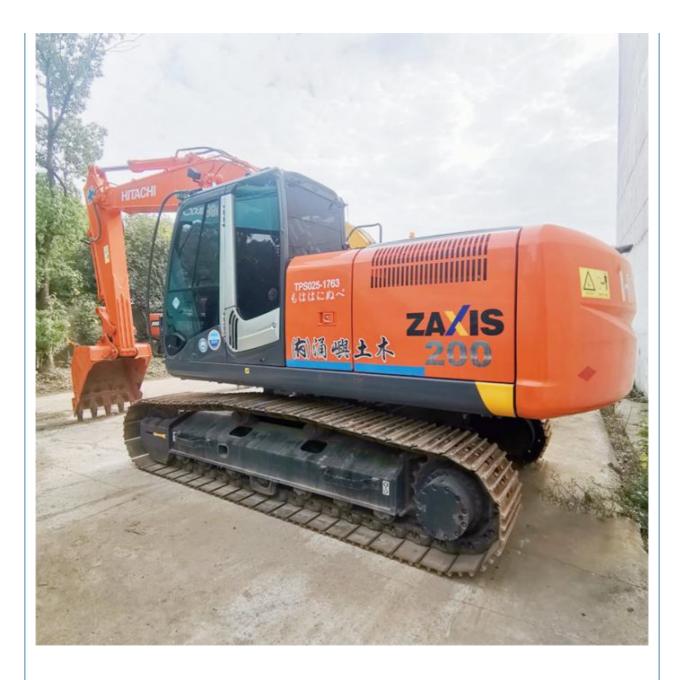

## Original Hydraulic Valve Hitachi ZX200-3 Excavator In Japan With 1800 Working Hours

## Product Specification

**Basic Information** 

• Place of Origin:

• Price:

• Showroom Location: None • Operating Weight: 20300 KG 0.8 M<sup>3</sup> Bucket Capacity: • Machine Weight: 20000 KG • Hydraulic Cylinder Brand: Original • Hydraulic Pump Brand: Original • Hydraulic Valve Brand: Original ISUZU Engine Brand: 122 KW • Power: • Machinery Test Report: Provided • Video Outgoing-inspection: Provided Core Components: Pressure Vessel, Motor, Bearing, Gear, Pump, Gearbox, Engine, PLC • Year: 2021 Working Hours: 1800