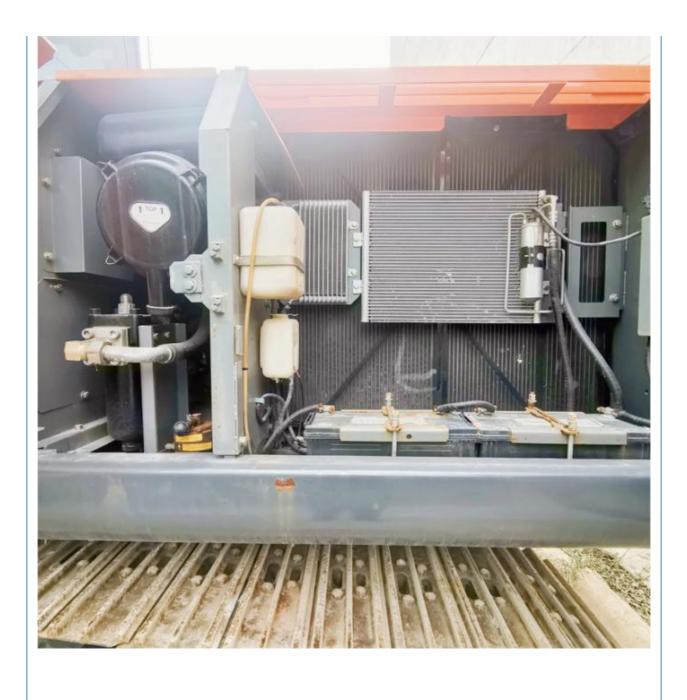

## Product Specification

**Basic Information** 

• Place of Origin:

• Price:

• Showroom Location: None • Operating Weight: 20300 KG 0.8 M<sup>3</sup> Bucket Capacity: • Machine Weight: 20000 KG • Hydraulic Cylinder Brand: Original • Hydraulic Pump Brand: Original • Hydraulic Valve Brand: Original ISUZU Engine Brand: 122 KW • Power: • Machinery Test Report: Provided • Video Outgoing-inspection: Provided Core Components: Pressure Vessel, Motor, Bearing, Gear, Pump, Gearbox, Engine, PLC • Year: 2021 Working Hours: 1800