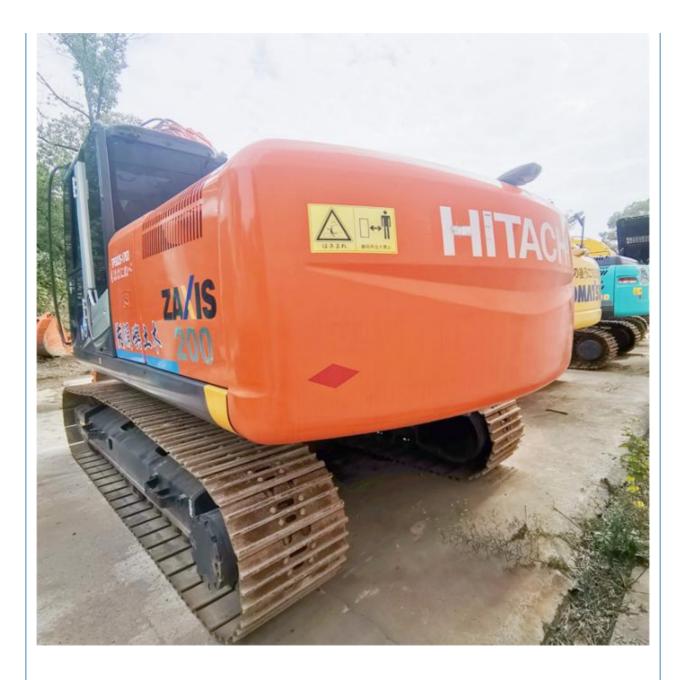

## Original Hydraulic Valve Hitachi ZX200-3 Excavator In Japan With 1800 Working Hours

ZA/IS