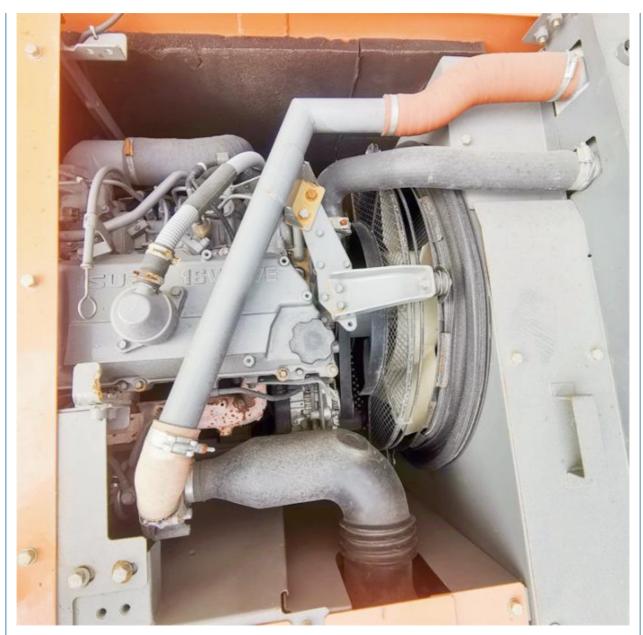

## Original Hydraulic Valve Hitachi ZX200-3 Excavator In Japan With 1800 Working Hours

## Product Specification

**Basic Information** 

• Place of Origin:

• Price:

• Showroom Location: None • Operating Weight: 20300 KG 0.8 M<sup>3</sup> Bucket Capacity: • Machine Weight: 20000 KG • Hydraulic Cylinder Brand: Original • Hydraulic Pump Brand: Original • Hydraulic Valve Brand: Original ISUZU Engine Brand: 122 KW • Power: • Machinery Test Report: Provided • Video Outgoing-inspection: Provided Core Components: Pressure Vessel, Motor, Bearing, Gear, Pump, Gearbox, Engine, PLC • Year: 2021 Working Hours: 1800