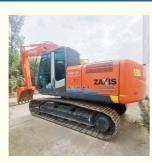

## Original Hydraulic Valve Hitachi ZX200-3 Excavator In Japan With 1800 Working Hours



## Product Specification

**Basic Information** 

• Place of Origin:

• Price:

• Showroom Location: None • Operating Weight: 20300 KG 0.8 M<sup>3</sup> Bucket Capacity: • Machine Weight: 20000 KG • Hydraulic Cylinder Brand: Original • Hydraulic Pump Brand: Original • Hydraulic Valve Brand: Original ISUZU Engine Brand: 122 KW • Power: • Machinery Test Report: Provided • Video Outgoing-inspection: Provided Core Components: Pressure Vessel, Motor, Bearing, Gear, Pump, Gearbox, Engine, PLC • Year: 2021 Working Hours: 1800



ZA/IS

### More Images









## **Product Description**

















# Models Of Excavators We Sell

| Komatsu used<br>excavator  | PC20/PC30/PC35/PC40/PC50/PC55/PC56/PC60/PC70/PC75/PC78/PC10<br>0/PC110/PC120/PC128/PC130/PC138/PC150/PC160/PC200/PC210/PC22<br>0/PC228/PC240/PC270/PC300/PC350/PC360/PC400/PC450/PC460/PC49<br>0/PC650 |
|----------------------------|--------------------------------------------------------------------------------------------------------------------------------------------------------------------------------------------------------|
| Carter used excavator      | CAT303/CAT305/CAT305.5/CAT306/CAT307/CAT308/CAT311/CAT312/C<br>AT313/CAT315/CAT318/CAT320/CAT323/CAT324/CAT325/CAT326/CAT3<br>29/CAT330/CAT336/CAT340/CAT345/CAT349/CAT375                             |
| Doosan used excava