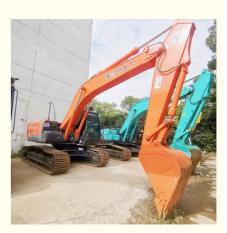

## Original Hydraulic Valve Hitachi ZX200-3 Excavator In Japan With 1800 Working Hours



## Product Specification

**Basic Information** 

• Place of Origin:

• Price:

• Showroom Location: None • Operating Weight: 20300 KG 0.8 M<sup>3</sup> Bucket Capacity: • Machine Weight: 20000 KG • Hydraulic Cylinder Brand: Original • Hydraulic Pump Brand: Original • Hydraulic Valve Brand: Original ISUZU Engine Brand: 122 KW • Power: • Machinery Test Report: Provided • Video Outgoing-inspection: Provided Core Components: Pressure Vessel, Motor, Bearing, Gear, Pump, Gearbox, Engine, PLC • Year: 2021 Working Hours: 1800



ZA/IS

### More Images









## **Product Description**

















# Models Of Excavators We Sell

| Komatsu used<br>excavator  | PC20/PC30/PC35/PC40/PC50/PC55/PC56/PC60/PC70/PC75/PC78/PC10<br>0/PC110/PC120/PC128/PC130/PC138/PC150/PC160/PC200/PC210/PC22<br>0/PC228/PC240/PC270/PC300/PC350/PC360/PC400/PC450/PC460/PC49<br>0/PC650 |
|----------------------------|--------------------------------------------------------------------------------------------------------------------------------------------------------------------------------------------------------|
| Carter used excavator      | CAT303/CAT305/CAT305.5/CAT306/CAT307/CAT308/CAT311/CAT312/C<br>AT313/CAT315/CAT318/CAT320/CAT323/CAT324/CAT325/CAT326/CAT3<br>29/CAT330/CAT336/CAT340/CAT345/CAT349/CAT375