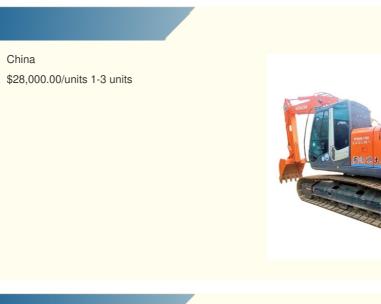

## Original Hydraulic Valve Hitachi ZX200-3 Excavator In Japan With 1800 Working Hours

## Product Specification

**Basic Information** 

• Place of Origin:

• Price:

• Showroom Location: None • Operating Weight: 20300 KG 0.8 M<sup>3</sup> Bucket Capacity: • Machine Weight: 20000 KG • Hydraulic Cylinder Brand: Original • Hydraulic Pump Brand: Original • Hydraulic Valve Brand: Original ISUZU Engine Brand: 122 KW • Power: • Machinery Test Report: Provided • Video Outgoing-inspection: Provided Core Components: Pressure Vessel, Motor, Bearing, Gear, Pump, Gearbox, Engine, PLC • Year: 2021 Working Hours: 1800