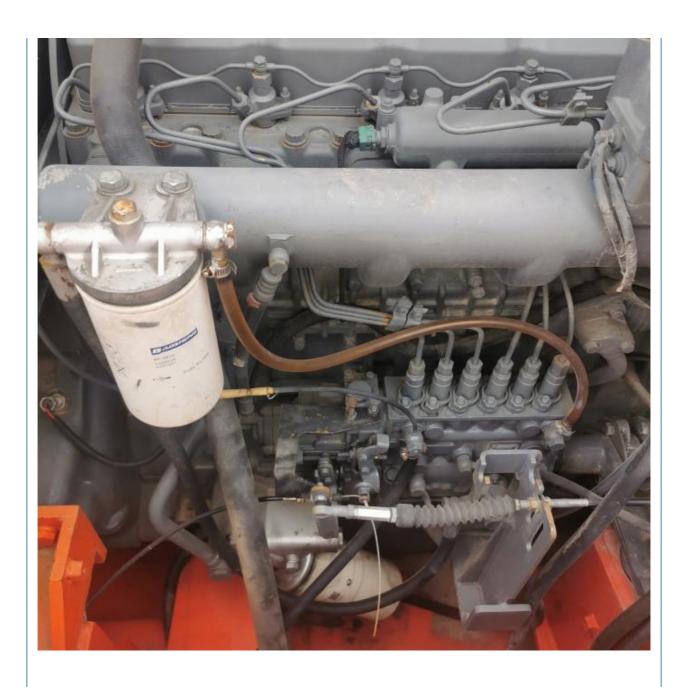

# 218KW Doosan DH420-7 DH420 DH420LC-7 Used Excavator Crawler 42Ton Heavy Duty Engineering Machinery

#### **Basic Information**

Place of Origin: Korea

• Price: \$46,000.00/units 1-3 units



### **Product Specification**

Showroom Location: None 42400KG · Operating Weight: 1.9m<sup>3</sup> . Bucket Capacity: · Machine Weight: 42000 KG Hydraulic Cylinder Brand: Original • Hydraulic Pump Brand: Original Hydraulic Valve Brand: Original . Engine Brand: Doosan 218KW • Power: • Machinery Test Report: Provided • Video Outgoing-inspection: Provided

Core Components: Pressure Vessel, Motor, Bearing, Gear,

Pump, Gearbox, Engine, PLC

Year: 2018Working Hours: 3300



### More Images









## Product Description

## **Product Description**





















# Models Of Excavators We Sell

| Komatsu used excavator     | PC20/PC30/PC35/PC40/PC50/PC55/PC56/PC60/PC70/PC75/PC78/PC10 0/PC110/PC120/PC128/PC130/PC138/PC150/PC160/PC200/PC210/PC22 0/PC228/PC240/PC270/PC300/PC350/PC360/PC400/PC450/PC460/PC49 0/PC650 |
|----------------------------|-----------------------------------------------------------------------------------------------------------------------------------------------------------------------------------------------|
| Carter used excavator      | CAT303/CAT305/CAT305.5/CAT306/CAT307/CAT308/CAT311/CAT312/C<br>AT313/CAT315/CAT318/CAT320/CAT323/CAT324/CAT325/CAT326/CAT3<br>29/CAT330/CAT336/CAT340/CAT345/CAT349/CAT375                    |
| Doosan used excavator      | DH(DX)35/55/60/70/75/80/150/200/215/220/225/235/260/300/350/37