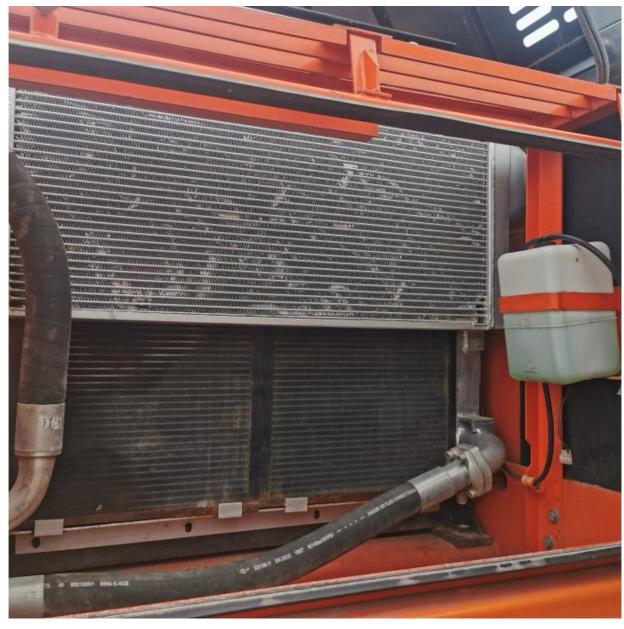

# 218KW Doosan DH420-7 DH420 DH420LC-7 Used Excavator Crawler 42Ton Heavy Duty Engineering Machinery

#### **Basic Information**

Place of Origin: Korea

• Price: \$46,000.00/units 1-3 units



### **Product Specification**

Showroom Location: None 42400KG · Operating Weight: 1.9m<sup>3</sup> . Bucket Capacity: · Machine Weight: 42000 KG Hydraulic Cylinder Brand: Original • Hydraulic Pump Brand: Original Hydraulic Valve Brand: Original . Engine Brand: Doosan 218KW • Power: • Machinery Test Report: Provided • Video Outgoing-inspection: Provided

Core Components: Pressure Vessel, Motor, Bearing, Gear,

Pump, Gearbox, Engine, PLC

Year: 2018Working Hours: 3300



### More Images









## Product Description

## **Product Description**





















# Models Of Excavators We Sell

| Komatsu used excavator     | PC20/PC30/PC35/PC40/PC50/PC55/PC56/PC60/PC70/PC75/PC78/PC10 0/PC110/PC120/PC128/PC130/PC138/PC150/PC160/PC200/PC210/PC22 0/PC228/PC240/PC270/PC300/PC350/PC360/PC400/PC450/PC460/PC49 0/PC650 |
|----------------------------|-----------------------------------------------------------------------------------------------------------------------------------------------------------------------------------------------|
| Carter used excavator      | CAT303/CAT305/CAT305.5/CAT306/CAT307/CAT308/CAT311/CAT312/C<br>AT313/CAT315/CAT318/CAT320/CAT323/CAT324/CAT325/CAT326/CAT3<br>29/CAT330/CAT336/CAT340/CAT345/CAT349/CAT375                    |
| Doosan used excavator      | DH(DX)35/55/60/70/75/80/150/200/215/220/225/235/260/300/350/370/42