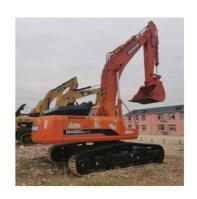

# 218KW Doosan DH420-7 DH420 DH420LC-7 Used Excavator Crawler 42Ton Heavy Duty Engineering Machinery

### **Product Specification**

Showroom Location: None 42400KG · Operating Weight: 1.9m<sup>3</sup> . Bucket Capacity: · Machine Weight: 42000 KG Hydraulic Cylinder Brand: Original • Hydraulic Pump Brand: Original Hydraulic Valve Brand: Original . Engine Brand: Doosan 218KW • Power: • Machinery Test Report: Provided • Video Outgoing-inspection: Provided