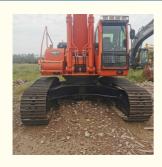

# 218KW Doosan DH420-7 DH420 DH420LC-7 Used Excavator Crawler 42Ton Heavy Duty Engineering Machinery

### **Product Specification**

Showroom Location: None 42400KG · Operating Weight: 1.9m<sup>3</sup> . Bucket Capacity: · Machine Weight: 42000 KG Hydraulic Cylinder Brand: Original • Hydraulic Pump Brand: Original Hydraulic Valve Brand: Original . Engine Brand: Doosan 218KW • Power: • Machinery Test Report: Provided • Video Outgoing-inspection: Provided