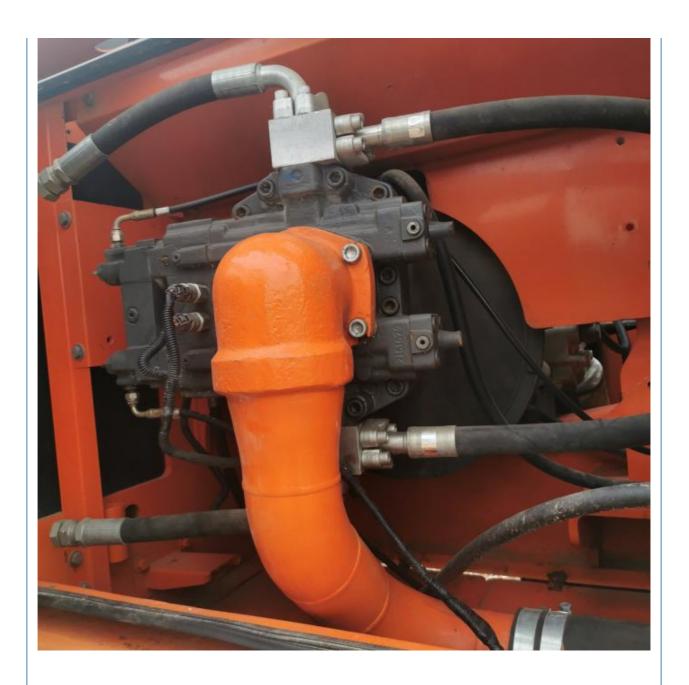

# 218KW Doosan DH420-7 DH420 DH420LC-7 Used Excavator Crawler 42Ton Heavy Duty Engineering Machinery

#### **Basic Information**

Place of Origin: Korea

• Price: \$46,000.00/units 1-3 units



### **Product Specification**

Showroom Location: None 42400KG · Operating Weight: 1.9m<sup>3</sup> . Bucket Capacity: · Machine Weight: 42000 KG Hydraulic Cylinder Brand: Original • Hydraulic Pump Brand: Original Hydraulic Valve Brand: Original . Engine Brand: Doosan 218KW • Power: • Machinery Test Report: Provided • Video Outgoing-inspection: Provided

Core Components: Pressure Vessel, Motor, Bearing, Gear,

Pump, Gearbox, Engine, PLC

Year: 2018Working Hours: 3300



### More Images









## Product Description

## **Product Description**





















# Models Of Excavators We Sell

| Komatsu used excavator     | PC20/PC30/PC35/PC40/PC50/PC55/PC56/PC60/PC70/PC75/PC78/PC10 0/PC110/PC120/PC128/PC130/PC138/PC150/PC160/PC200/PC210/PC22 0/PC228/PC240/PC270/PC300/PC350/PC360/PC400/PC450/PC460/PC49 0/PC650 |
|----------------------------|-----------------------------------------------------------------------------------------------------------------------------------------------------------------------------------------------|
| Carter used excavator      | CAT303/CAT305/CAT305.5/CAT306/CAT307/CAT308/CAT311/CAT312/C<br>AT313/CAT315/CAT318/CAT320/CAT323/CAT324/CAT325/CAT326/CAT3<br>29/CAT330/CAT336/CAT340/CAT345/CAT349/CAT375                    |
| Doosan used excavator      | DH(DX)35/55/60/70/75/80/150/200/215/220/225/235/260/300/350/370/