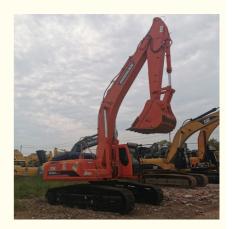

# 218KW Doosan DH420-7 DH420 DH420LC-7 Used Excavator Crawler 42Ton Heavy Duty Engineering Machinery

### **Product Specification**

Showroom Location: None 42400KG · Operating Weight: 1.9m<sup>3</sup> . Bucket Capacity: · Machine Weight: 42000 KG Hydraulic Cylinder Brand: Original • Hydraulic Pump Brand: Original Hydraulic Valve Brand: Original . Engine Brand: Doosan 218KW • Power: • Machinery Test Report: Provided • Video Outgoing-inspection: Provided