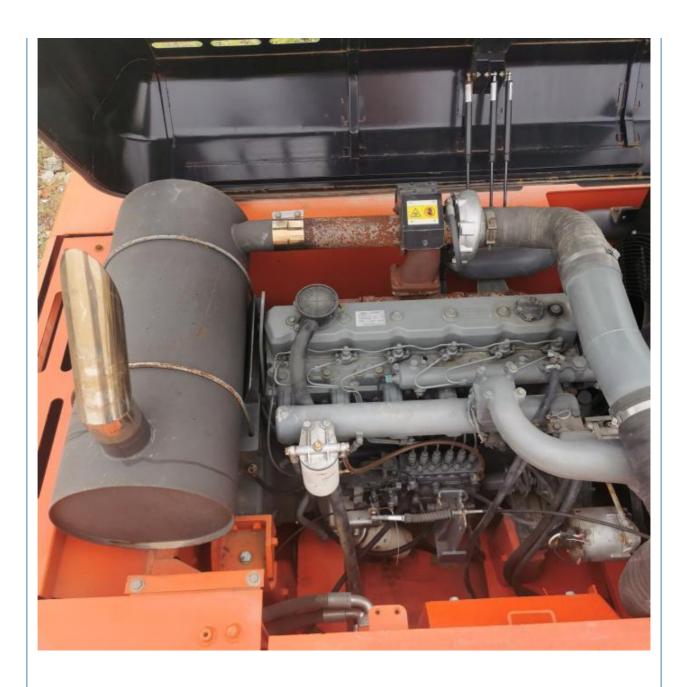

# 218KW Doosan DH420-7 DH420 DH420LC-7 Used Excavator Crawler 42Ton Heavy Duty Engineering Machinery

#### **Basic Information**

Place of Origin: Korea

• Price: \$46,000.00/units 1-3 units



### **Product Specification**

Showroom Location: None 42400KG · Operating Weight: 1.9m<sup>3</sup> . Bucket Capacity: · Machine Weight: 42000 KG Hydraulic Cylinder Brand: Original • Hydraulic Pump Brand: Original Hydraulic Valve Brand: Original . Engine Brand: Doosan 218KW • Power: • Machinery Test Report: Provided • Video Outgoing-inspection: Provided

Core Components: Pressure Vessel, Motor, Bearing, Gear,

Pump, Gearbox, Engine, PLC

Year: 2018Working Hours: 3300



### More Images









## Product Description

## **Product Description**





















# Models Of Excavators We Sell

| Komatsu used excavator     | PC20/PC30/PC35/PC40/PC50/PC55/PC56/PC60/PC70/PC75/PC78/PC10 0/PC110/PC120/PC128/PC130/PC138/PC150/PC160/PC200/PC210/PC22 0/PC228/PC240/PC270/PC300/PC350/PC360/PC400/PC450/PC460/PC49 0/PC650 |
|----------------------------|-----------------------------------------------------------------------------------------------------------------------------------------------------------------------------------------------|
| Carter used excavator      | CAT303/CAT305/CAT305.5/CAT306/CAT307/CAT308/CAT311/CAT312/C<br>AT313/CAT315/CAT318/CAT320/CAT323/CAT324/CAT325/CAT326/CAT3<br>29/CAT330/CAT336/CAT340/CAT345/CAT349/CAT375                    |
| Doosan used excavator      | DH(DX)35/55/60/70/75/80/150/200/215/220/225/235/260/300/350/