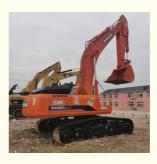

# 218KW Doosan DH420-7 DH420 DH420LC-7 Used Excavator Crawler 42Ton Heavy Duty Engineering Machinery

### **Product Specification**

Showroom Location: None 42400KG · Operating Weight: 1.9m<sup>3</sup> . Bucket Capacity: · Machine Weight: 42000 KG Hydraulic Cylinder Brand: Original • Hydraulic Pump Brand: Original Hydraulic Valve Brand: Original . Engine Brand: Doosan 218KW • Power: • Machinery Test Report: Provided • Video Outgoing-inspection: Provided