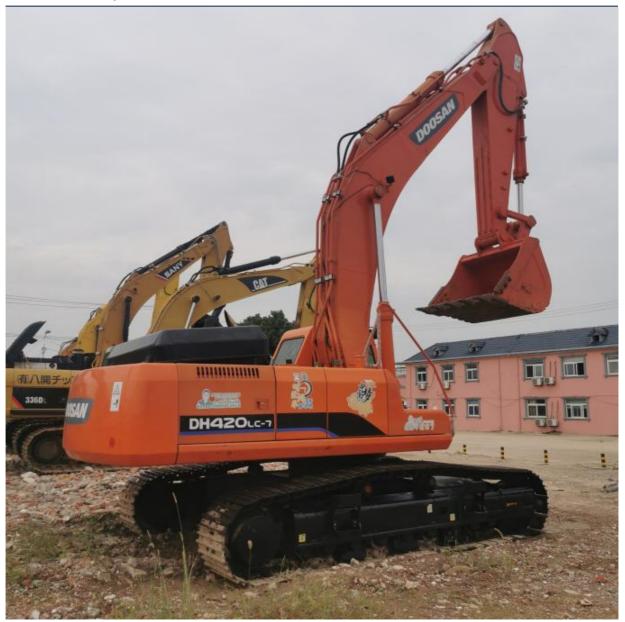

# 218KW Doosan DH420-7 DH420 DH420LC-7 Used Excavator Crawler 42Ton Heavy Duty Engineering Machinery

### **Product Specification**

Showroom Location: None 42400KG · Operating Weight: 1.9m<sup>3</sup> . Bucket Capacity: · Machine Weight: 42000 KG Hydraulic Cylinder Brand: Original • Hydraulic Pump Brand: Original Hydraulic Valve Brand: Original . Engine Brand: Doosan 218KW • Power: • Machinery Test Report: Provided • Video Outgoing-inspection: Provided