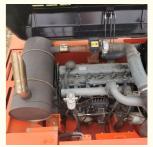

### **Product Specification**

Showroom Location: None 42400KG · Operating Weight: 1.9m<sup>3</sup> . Bucket Capacity: · Machine Weight: 42000 KG Hydraulic Cylinder Brand: Original • Hydraulic Pump Brand: Original Hydraulic Valve Brand: Original . Engine Brand: Doosan 218KW • Power: • Machinery Test Report: Provided • Video Outgoing-inspection: Provided

Core Components: Pressure Vessel, Motor, Bearing, Gear,

Pump, Gearbox, Engine, PLC

Year: 2018Working Hours: 3300