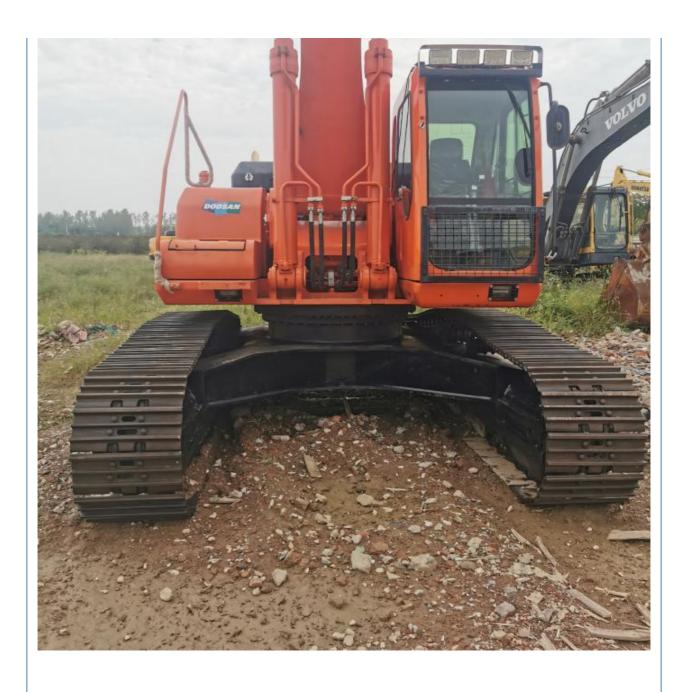

# 218KW Doosan DH420-7 DH420 DH420LC-7 Used Excavator Crawler 42Ton Heavy Duty Engineering Machinery

### **Product Specification**

Showroom Location: None 42400KG · Operating Weight: 1.9m<sup>3</sup> . Bucket Capacity: · Machine Weight: 42000 KG Hydraulic Cylinder Brand: Original • Hydraulic Pump Brand: Original Hydraulic Valve Brand: Original . Engine Brand: Doosan 218KW • Power: • Machinery Test Report: Provided • Video Outgoing-inspection: Provided