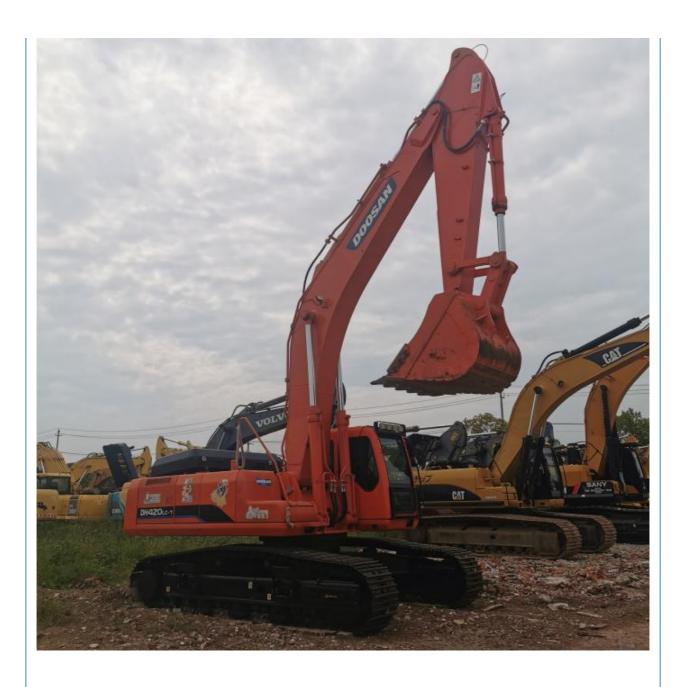

# 218KW Doosan DH420-7 DH420 DH420LC-7 Used Excavator Crawler 42Ton Heavy Duty Engineering Machinery

### **Product Specification**

Showroom Location: None 42400KG · Operating Weight: 1.9m<sup>3</sup> . Bucket Capacity: · Machine Weight: 42000 KG Hydraulic Cylinder Brand: Original • Hydraulic Pump Brand: Original Hydraulic Valve Brand: Original . Engine Brand: Doosan 218KW • Power: • Machinery Test Report: Provided • Video Outgoing-inspection: Provided