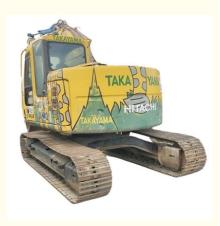

## Good Condition Japan Original 12 Ton ZX135 Hitachi Excavator Bucket Capacity 0.59 m3

### **Product Specification**

• Showroom Location: None • Operating Weight: 13600 KG 0.59 M<sup>3</sup> Bucket Capacity: • Machine Weight: 13000 KG • Hydraulic Cylinder Brand: Original • Hydraulic Pump Brand: Original • Hydraulic Valve Brand: Original ISUZU . Engine Brand: 93 KW • Power: • Machinery Test Report: Provided • Video Outgoing-inspection: Provided • Core Components: Pressure Vessel, Motor, Bearing, Gear, Pump, Gearbox, Engine, PLC • Year: 2020