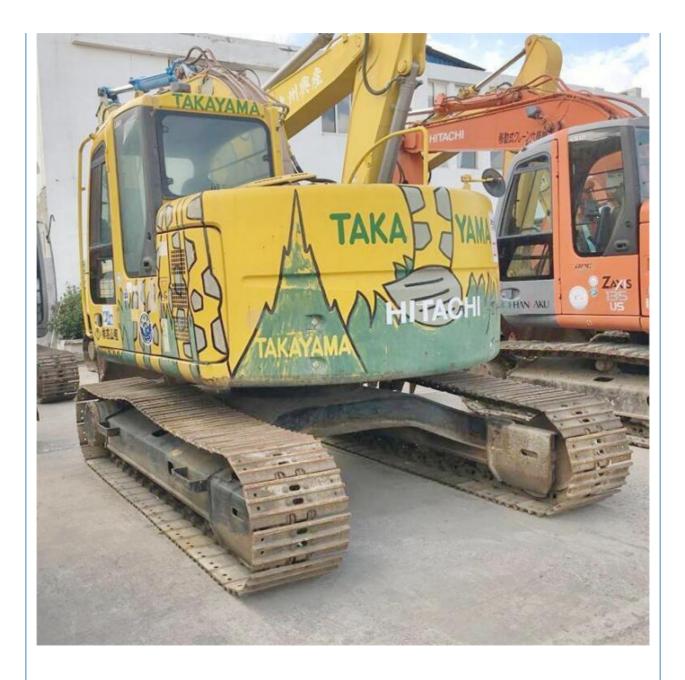

## Good Condition Japan Original 12 Ton ZX135 Hitachi Excavator Bucket Capacity 0.59 m3

### **Product Specification**

• Showroom Location: None • Operating Weight: 13600 KG 0.59 M<sup>3</sup> Bucket Capacity: • Machine Weight: 13000 KG • Hydraulic Cylinder Brand: Original • Hydraulic Pump Brand: Original • Hydraulic Valve Brand: Original ISUZU . Engine Brand: 93 KW • Power: • Machinery Test Report: Provided • Video Outgoing-inspection: Provided • Core Components: Pressure Vessel, Motor, Bearing, Gear, Pump, Gearbox, Engine, PLC • Year: 2020