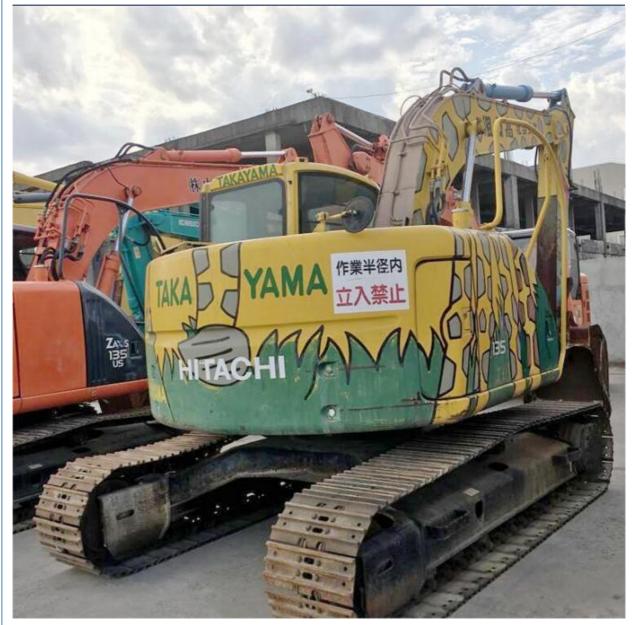

## Good Condition Japan Original 12 Ton ZX135 Hitachi Excavator Bucket Capacity 0.59 m3

### **Product Specification**

• Showroom Location: None • Operating Weight: 13600 KG 0.59 M<sup>3</sup> Bucket Capacity: • Machine Weight: 13000 KG • Hydraulic Cylinder Brand: Original • Hydraulic Pump Brand: Original • Hydraulic Valve Brand: Original ISUZU . Engine Brand: 93 KW • Power: • Machinery Test Report: Provided • Video Outgoing-inspection: Provided • Core Components: Pressure Vessel, Motor, Bearing, Gear, Pump, Gearbox, Engine, PLC • Year: 2020