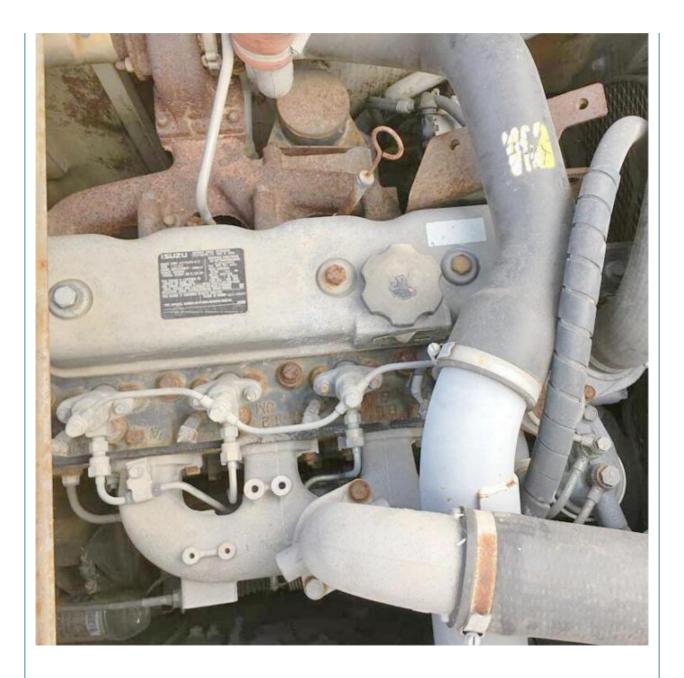

### **Product Specification**

• Showroom Location: None • Operating Weight: 13600 KG 0.59 M<sup>3</sup> Bucket Capacity: • Machine Weight: 13000 KG • Hydraulic Cylinder Brand: Original • Hydraulic Pump Brand: Original • Hydraulic Valve Brand: Original ISUZU . Engine Brand: 93 KW • Power: • Machinery Test Report: Provided • Video Outgoing-inspection: Provided • Core Components: Pressure Vessel, Motor, Bearing, Gear, Pump, Gearbox, Engine, PLC • Year: 2020