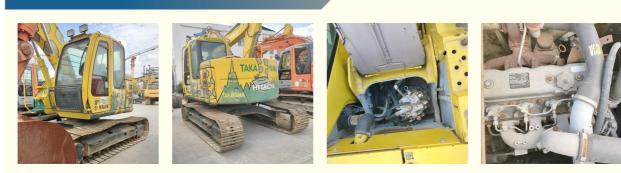

## Good Condition Japan Original 12 Ton ZX135 Hitachi Excavator Bucket Capacity 0.59 m3

## **Basic Information**

- Place of Origin:
- Price:
- China
  - \$23,000.00/units 1-3 units



### **Product Specification**

• Showroom Location: None • Operating Weight: 13600 KG 0.59 M<sup>3</sup> Bucket Capacity: • Machine Weight: 13000 KG • Hydraulic Cylinder Brand: Original • Hydraulic Pump Brand: Original • Hydraulic Valve Brand: Original ISUZU . Engine Brand: 93 KW • Power: • Machinery Test Report: Provided • Video Outgoing-inspection: Provided • Core Components: Pressure Vessel, Motor, Bearing, Gear, Pump, Gearbox, Engine, PLC • Year: 2020

2657



#### More Images

Working Hours:



# Product Description













## Models Of Excavators We Sell

| Komatsu used<br>excavator  | PC20/PC30/PC35/PC40/PC50/PC55/PC56/PC60/PC70/PC75/PC78/PC10<br>0/PC110/PC120/PC128/PC130/PC138/PC150/PC160/PC200/PC210/PC22<br>0/PC228/PC240/PC270/PC300/PC350/PC360/PC400/PC450/PC460/PC49<br>0/PC650 |
|----------------------------|--------------------------------------------------------------------------------------------------------------------------------------------------------------------------------------------------------|
| Carter used excavator      | CAT303/CAT305/CAT305.5/CAT306/CAT307/CAT308/CAT311/CAT312/C<br>AT313/CAT315/CAT318/CAT320/CAT323/CAT324/CAT325/CAT326/CAT3<br>29/CAT330/CAT336/CAT340/CAT345/CAT349/CAT375                             |
| Doosan used excavator      | DH(