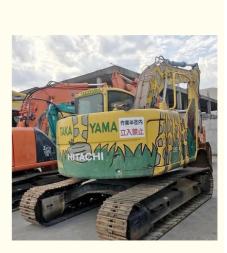

## Good Condition Japan Original 12 Ton ZX135 Hitachi Excavator Bucket Capacity 0.59 m3

### **Product Specification**

• Showroom Location: None • Operating Weight: 13600 KG 0.59 M<sup>3</sup> Bucket Capacity: • Machine Weight: 13000 KG • Hydraulic Cylinder Brand: Original • Hydraulic Pump Brand: Original • Hydraulic Valve Brand: Original ISUZU . Engine Brand: 93 KW • Power: • Machinery Test Report: Provided • Video Outgoing-inspection: Provided • Core Components: Pressure Vessel, Motor, Bearing, Gear, Pump, Gearbox, Engine, PLC • Year: 2020