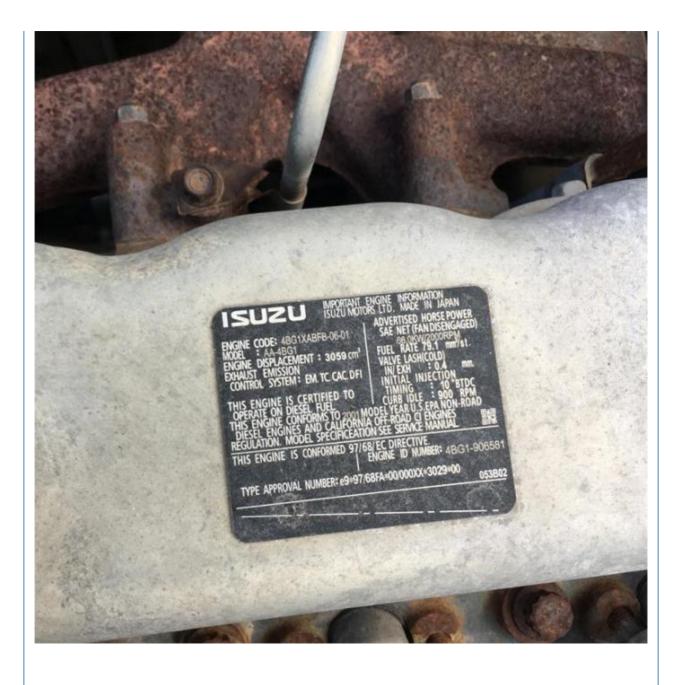

### **Product Specification**

• Showroom Location: None • Operating Weight: 13600 KG 0.59 M<sup>3</sup> Bucket Capacity: • Machine Weight: 13000 KG • Hydraulic Cylinder Brand: Original • Hydraulic Pump Brand: Original • Hydraulic Valve Brand: Original ISUZU . Engine Brand: 93 KW • Power: • Machinery Test Report: Provided • Video Outgoing-inspection: Provided • Core Components: Pressure Vessel, Motor, Bearing, Gear, Pump, Gearbox, Engine, PLC • Year: 2020