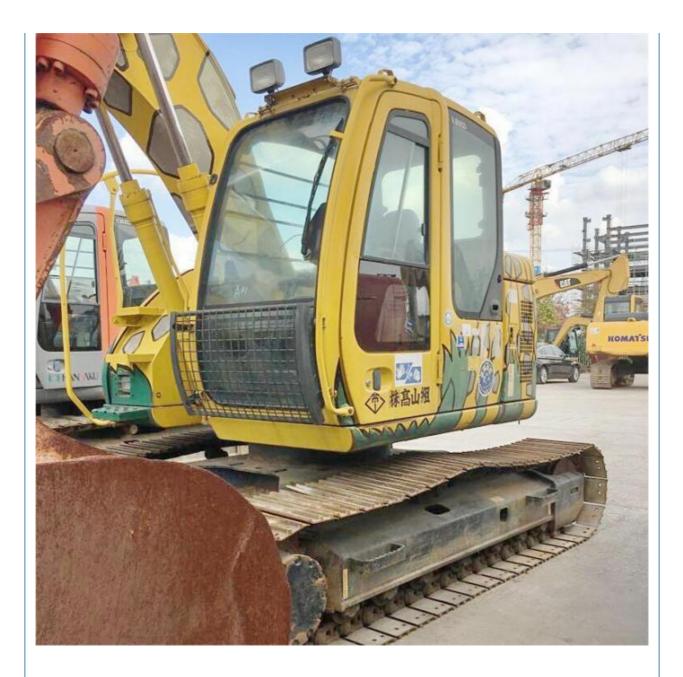

## Good Condition Japan Original 12 Ton ZX135 Hitachi Excavator Bucket Capacity 0.59 m3

### **Product Specification**

• Showroom Location: None • Operating Weight: 13600 KG 0.59 M<sup>3</sup> Bucket Capacity: • Machine Weight: 13000 KG • Hydraulic Cylinder Brand: Original • Hydraulic Pump Brand: Original • Hydraulic Valve Brand: Original ISUZU . Engine Brand: 93 KW • Power: • Machinery Test Report: Provided • Video Outgoing-inspection: Provided • Core Components: Pressure Vessel, Motor, Bearing, Gear, Pump, Gearbox, Engine, PLC • Year: 2020