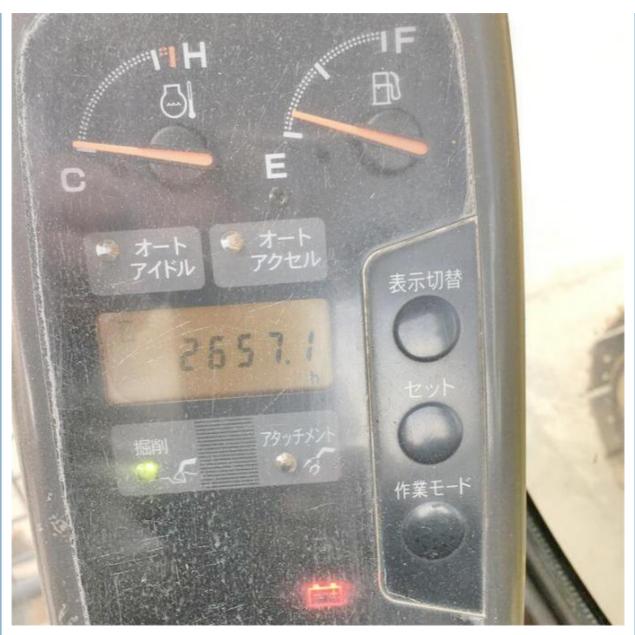

## Good Condition Japan Original 12 Ton ZX135 Hitachi Excavator Bucket Capacity 0.59 m3

## **Basic Information**

- Place of Origin:
- Price:
- China
  - \$23,000.00/units 1-3 units



### **Product Specification**

• Showroom Location: None • Operating Weight: 13600 KG 0.59 M<sup>3</sup> Bucket Capacity: • Machine Weight: 13000 KG • Hydraulic Cylinder Brand: Original • Hydraulic Pump Brand: Original • Hydraulic Valve Brand: Original ISUZU . Engine Brand: 93 KW • Power: • Machinery Test Report: Provided • Video Outgoing-inspection: Provided • Core Components: Pressure Vessel, Motor, Bearing, Gear, Pump, Gearbox, Engine, PLC • Year: 2020

2657



#### More Images

Working Hours:



# Product Description













## Models Of Excavators We Sell

| Komatsu used<br>excavator  | PC20/PC30/PC35/PC40/PC50/PC55/PC56/PC60/PC70/PC75/PC78/PC10<br>0/PC110/PC120/PC128/PC130/PC138/PC150/PC160/PC200/PC210/PC22<br>0/PC228/PC240/PC270/PC300/PC350/PC360/PC400/PC450/PC460/PC49<br>0/PC650 |
|----------------------------|--------------------------------------------------------------------------------------------------------------------------------------------------------------------------------------------------------|
| Carter used excavator      | CAT303/CAT305/CAT305.5/CAT306/CAT307/CAT308/CAT311/CAT312/C<br>AT313/CAT315/CAT318/CAT320/CAT323/CAT324/CAT325/CAT326/CAT3<br>29/CAT330/CAT336/CAT340/CAT345/CAT349/CAT375                             |
| Doosan used excavator      | DH(DX)35/55/60/70/75/80/150/200/215/22