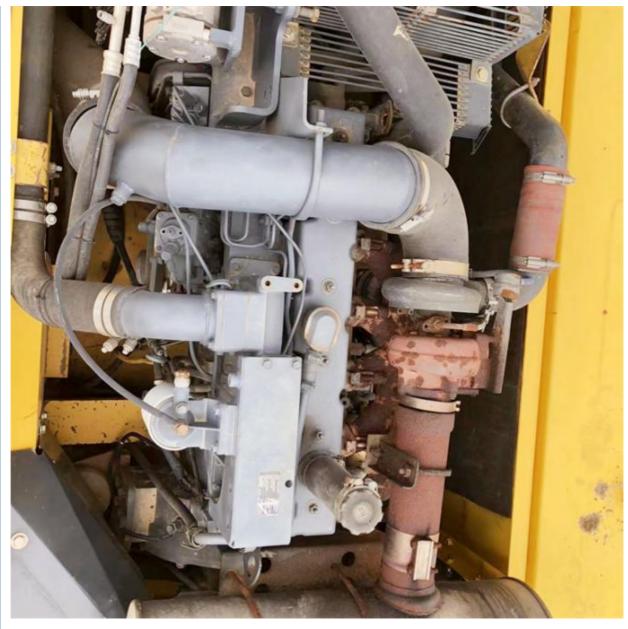

## **Product Specification**

Showroom Location: None 33000 KG · Operating Weight: 1.6 M<sup>3</sup> . Bucket Capacity: · Machine Weight: 36000 KG Hydraulic Cylinder Brand: Original • Hydraulic Pump Brand: Original • Hydraulic Valve Brand: Original • Engine Brand: Cummins 180 KW • Power: • Machinery Test Report: Provided • Video Outgoing-inspection: Provided

• Core Components: Pressure Vessel, Motor, Bearing, Gear,

Pump, Gearbox, Engine, PLC

Year: 2019Working Hours: 2608