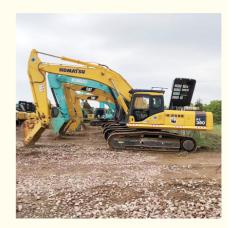

# Good Condition 36 Ton Komatsu PC360 Used Excavator with Cummins Engine in Shanghai

## **Product Specification**

Showroom Location: None 33000 KG · Operating Weight: 1.6 M<sup>3</sup> . Bucket Capacity: · Machine Weight: 36000 KG Hydraulic Cylinder Brand: Original • Hydraulic Pump Brand: Original • Hydraulic Valve Brand: Original • Engine Brand: Cummins 180 KW • Power: • Machinery Test Report: Provided • Video Outgoing-inspection: Provided

• Core Components: Pressure Vessel, Motor, Bearing, Gear,

Pump, Gearbox, Engine, PLC

Year: 2019Working Hours: 2608