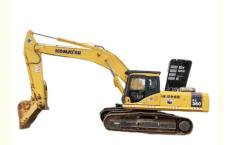

# Good Condition 36 Ton Komatsu PC360 Used Excavator with Cummins Engine in Shanghai

## **Product Specification**

Showroom Location: None 33000 KG · Operating Weight: 1.6 M<sup>3</sup> . Bucket Capacity: · Machine Weight: 36000 KG Hydraulic Cylinder Brand: Original • Hydraulic Pump Brand: Original • Hydraulic Valve Brand: Original • Engine Brand: Cummins 180 KW • Power: • Machinery Test Report: Provided • Video Outgoing-inspection: Provided

• Core Components: Pressure Vessel, Motor, Bearing, Gear,

Pump, Gearbox, Engine, PLC

Year: 2019Working Hours: 2608