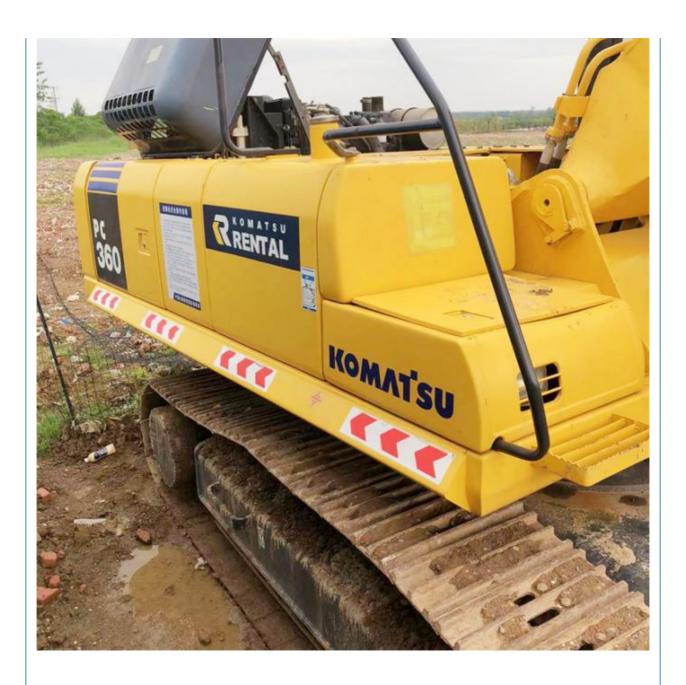

# Good Condition 36 Ton Komatsu PC360 Used Excavator with Cummins Engine in Shanghai

### **Basic Information**

Place of Origin: Japan

• Price: \$36,000.00/units 1-3 units



## **Product Specification**

Showroom Location: None 33000 KG · Operating Weight: 1.6 M<sup>3</sup> . Bucket Capacity: · Machine Weight: 36000 KG Hydraulic Cylinder Brand: Original • Hydraulic Pump Brand: Original • Hydraulic Valve Brand: Original • Engine Brand: Cummins 180 KW • Power: • Machinery Test Report: Provided • Video Outgoing-inspection: Provided

• Core Components: Pressure Vessel, Motor, Bearing, Gear,

Pump, Gearbox, Engine, PLC

Year: 2019Working Hours: 2608



## More Images









# **Product Description**















## Models Of Excavators We Sell

Komatsu used excavator

Carter used excavator

PC20/PC30/PC35/PC40/PC50/PC55/PC56/PC60/PC70/PC75/PC78/PC10 0/PC110/PC120/PC128/PC130/PC138/PC150/PC160/PC200/PC210/PC22 0/PC228/PC240/PC270/PC300/PC350/PC360/PC400/PC450/PC460/PC49

0/PC650

CAT303/CAT305/CAT305.5/CAT306/CAT307/CAT308/CAT311/CAT312/C AT313/CAT315/CAT318/CAT320/CAT323/CAT324/CAT325/CAT326/CAT3 29/CAT330/CAT336/CAT340/CAT345/CAT349/CAT375

\_\_\_\_\_

Doosan used excavator DH(DX)35/55/60/70/75/80/150/200/215/220/225/235/260/300/350/370/420/

500/530

Sany used excavator SY16/SY35/SY55/SY60/SY65/SY75/SY85/SY95/SY115/SY135/SY155/SY

205/SY215/SY235/SY265/SY305/SY335/SY365

/ZX330/ZX350/ZX360/ZX450/ZX600

Kobelco used excavator SK50/SK55/SK60/SK70/SK75/SK115/SK135/SK140/SK160/SK200/SK21