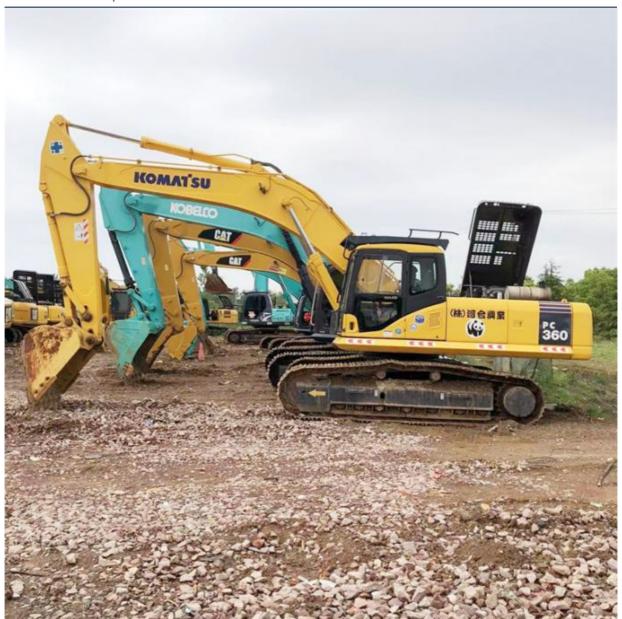

# Good Condition 36 Ton Komatsu PC360 Used Excavator with Cummins Engine in Shanghai

## **Product Specification**

Showroom Location: None 33000 KG · Operating Weight: 1.6 M<sup>3</sup> . Bucket Capacity: · Machine Weight: 36000 KG Hydraulic Cylinder Brand: Original • Hydraulic Pump Brand: Original • Hydraulic Valve Brand: Original • Engine Brand: Cummins 180 KW • Power: • Machinery Test Report: Provided • Video Outgoing-inspection: Provided

• Core Components: Pressure Vessel, Motor, Bearing, Gear,

Pump, Gearbox, Engine, PLC

Year: 2019Working Hours: 2608