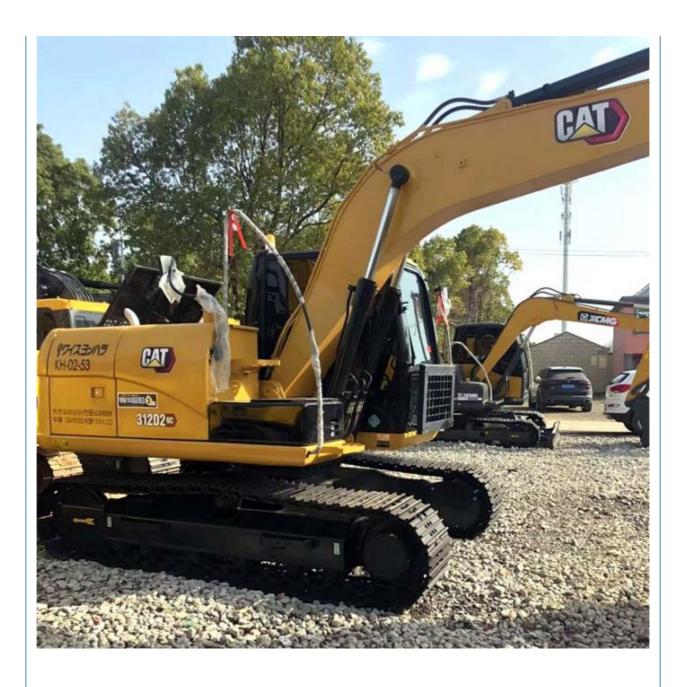

## 12 Ton Used CAT 312D Excavator in Made in Japan Crawler Chain Earth-**Moving Machinery**

### **Product Specification**

- Showroom Location: None • Operating Weight: 12920 KG 0.52 M<sup>3</sup> Bucket Capacity: 12000 KG • Machine Weight: • Hydraulic Cylinder Brand: Original • Hydraulic Pump Brand: Original • Hydraulic Valve Brand: Original Caterpillar . Engine Brand: 72 KW • Power: Provided • Machinery Test Report: • Video Outgoing-inspection: Provided
  - Core Components: Pressure Vessel, Motor, Bearing, Gear, Pump, Gearbox, Engine, PLC • Year: 2019 Working Hours: 2600