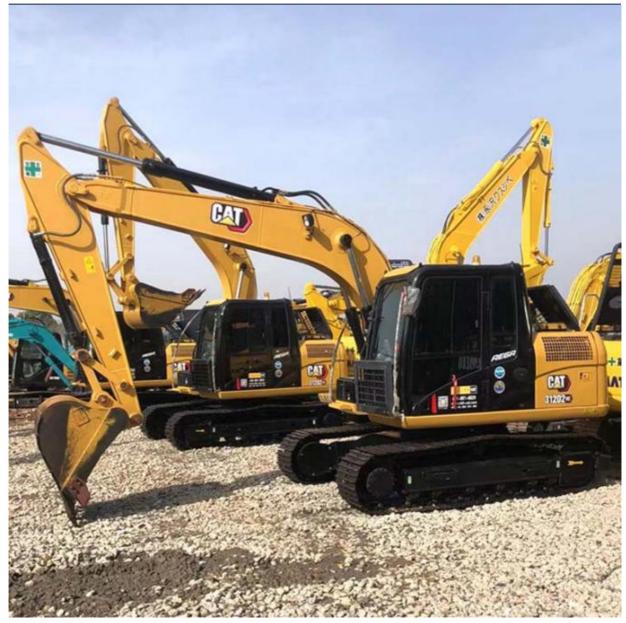

## 12 Ton Used CAT 312D Excavator in Made in Japan Crawler Chain Earth-**Moving Machinery**

### **Product Specification**

- Showroom Location: None • Operating Weight: 12920 KG 0.52 M<sup>3</sup> Bucket Capacity: 12000 KG • Machine Weight: • Hydraulic Cylinder Brand: Original • Hydraulic Pump Brand: Original • Hydraulic Valve Brand: Original Caterpillar . Engine Brand: 72 KW • Power: Provided • Machinery Test Report: • Video Outgoing-inspection: Provided
  - Core Components: Pressure Vessel, Motor, Bearing, Gear, Pump, Gearbox, Engine, PLC • Year: 2019 Working Hours: 2600