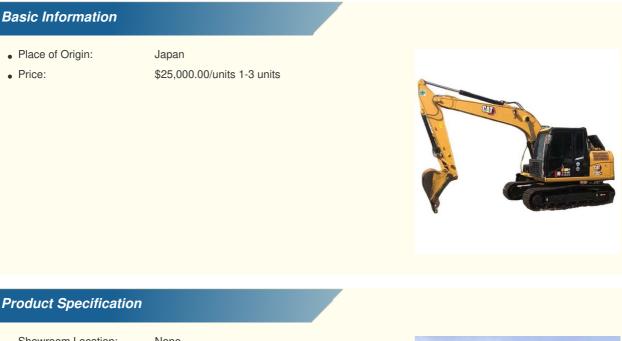

## 12 Ton Used CAT 312D Excavator in Made in Japan Crawler Chain Earth-**Moving Machinery**

### **Product Specification**

- Showroom Location: None • Operating Weight: 12920 KG 0.52 M<sup>3</sup> Bucket Capacity: 12000 KG • Machine Weight: • Hydraulic Cylinder Brand: Original • Hydraulic Pump Brand: Original • Hydraulic Valve Brand: Original Caterpillar . Engine Brand: 72 KW • Power: Provided • Machinery Test Report: • Video Outgoing-inspection: Provided
  - Core Components: Pressure Vessel, Motor, Bearing, Gear, Pump, Gearbox, Engine, PLC • Year: 2019 Working Hours: 2600