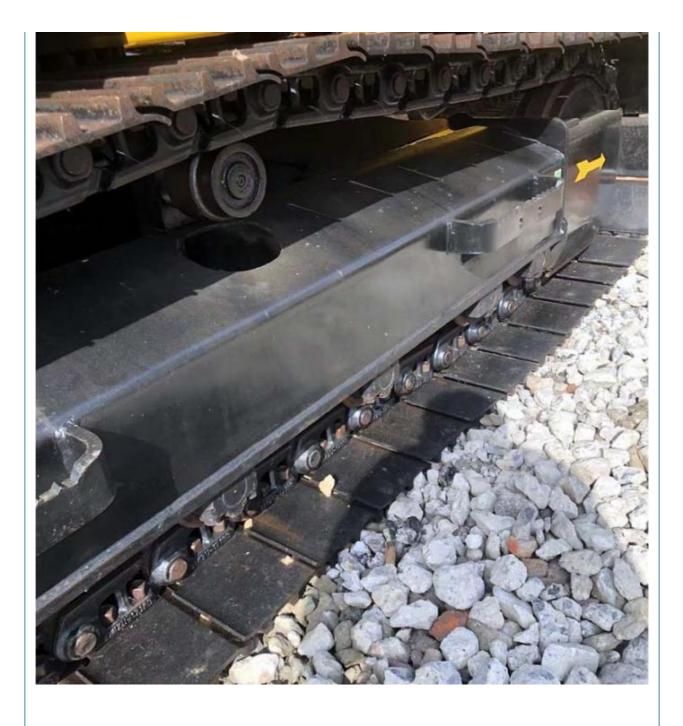

### **Product Specification**

- Showroom Location: None • Operating Weight: 12920 KG 0.52 M<sup>3</sup> Bucket Capacity: 12000 KG • Machine Weight: • Hydraulic Cylinder Brand: Original • Hydraulic Pump Brand: Original • Hydraulic Valve Brand: Original Caterpillar . Engine Brand: 72 KW • Power: Provided • Machinery Test Report: • Video Outgoing-inspection: Provided
  - Core Components: Pressure Vessel, Motor, Bearing, Gear, Pump, Gearbox, Engine, PLC • Year: 2019 Working Hours: 2600