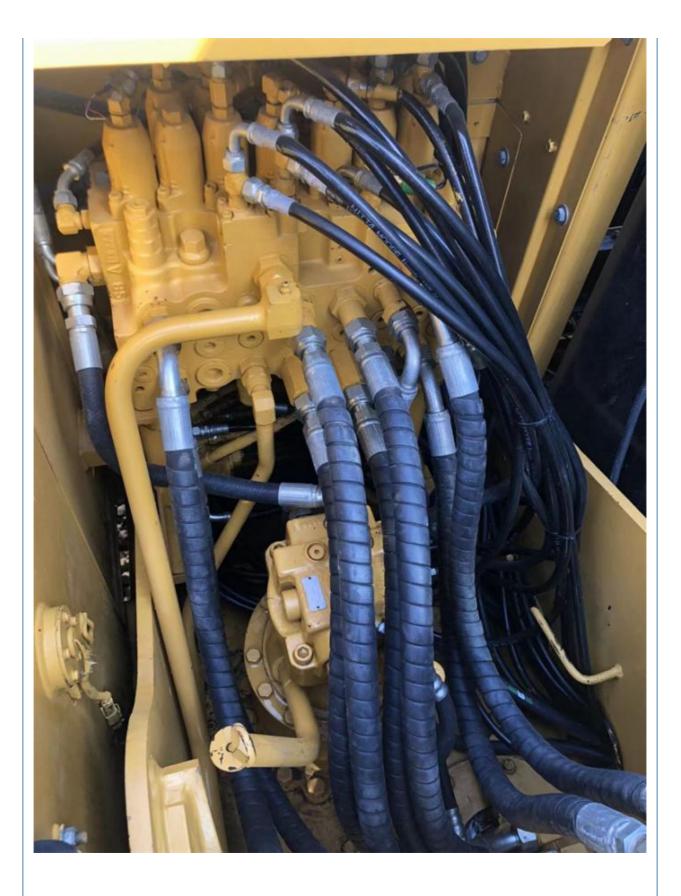

### **Product Specification**

- Showroom Location: None • Operating Weight: 12920 KG 0.52 M<sup>3</sup> Bucket Capacity: 12000 KG • Machine Weight: • Hydraulic Cylinder Brand: Original • Hydraulic Pump Brand: Original • Hydraulic Valve Brand: Original Caterpillar . Engine Brand: 72 KW • Power: Provided • Machinery Test Report: • Video Outgoing-inspection: Provided
  - Core Components: Pressure Vessel, Motor, Bearing, Gear, Pump, Gearbox, Engine, PLC • Year: 2019 Working Hours: 2600