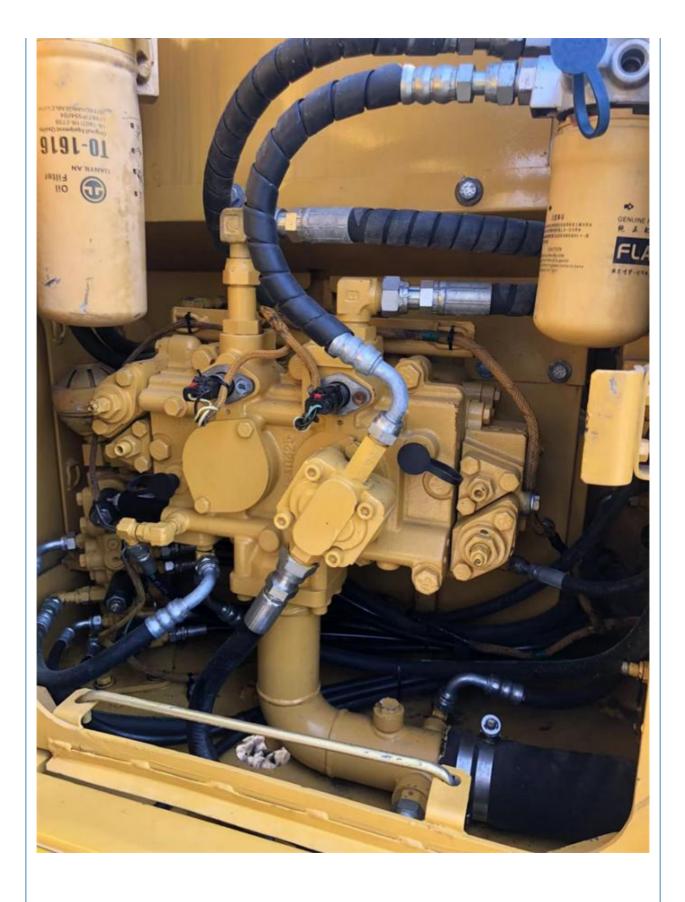

### **Product Specification**

- Showroom Location: None • Operating Weight: 12920 KG 0.52 M<sup>3</sup> Bucket Capacity: 12000 KG • Machine Weight: • Hydraulic Cylinder Brand: Original • Hydraulic Pump Brand: Original • Hydraulic Valve Brand: Original Caterpillar . Engine Brand: 72 KW • Power: Provided • Machinery Test Report: • Video Outgoing-inspection: Provided
  - Core Components: Pressure Vessel, Motor, Bearing, Gear, Pump, Gearbox, Engine, PLC • Year: 2019 Working Hours: 2600