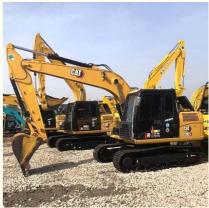

• Price:

## 12 Ton Used CAT 312D Excavator in Made in Japan Crawler Chain Earth-**Moving Machinery**



### **Product Specification**

- Showroom Location: None • Operating Weight: 12920 KG 0.52 M<sup>3</sup> Bucket Capacity: 12000 KG • Machine Weight: • Hydraulic Cylinder Brand: Original • Hydraulic Pump Brand: Original • Hydraulic Valve Brand: Original Caterpillar . Engine Brand: 72 KW • Power: Provided • Machinery Test Report: • Video Outgoing-inspection: Provided
  - Core Components: Pressure Vessel, Motor, Bearing, Gear, Pump, Gearbox, Engine, PLC • Year: 2019 Working Hours: 2600



### More Images









## Product Description













# Models Of Excavators We Sell

| Komatsu used<br>excavator | PC20/PC30/PC35/PC40/PC50/PC55/PC56/PC60/PC70/PC75/PC78/PC10<br>0/PC110/PC120/PC128/PC130/PC138/PC150/PC160/PC200/PC210/PC22<br>0/PC228/PC240/PC270/PC300/PC350/PC360/PC400/PC450/PC460/PC49<br>0/PC650 |
|---------------------------|--------------------------------------------------------------------------------------------------------------------------------------------------------------------------------------------------------|
| Carter used excavator     | CAT303/CAT305/CAT305.5/CAT306/CAT307/CAT308/CAT311/CAT312/C<br>AT313/CAT315/CAT318/CAT320/CAT323/CAT324/CAT325/CAT326/CAT3<br>29/CAT330/CAT336/CAT340/CAT345/CAT349/CAT375                             |
| Doosan use