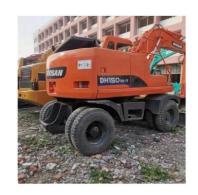

## 90% Original Doosan DH150 Excavator Used Doosan Wheel Excavator **DH150W In South Korea**

#### **Product Specification**

- Showroom Location: • Operating Weight:
- Bucket Capacity:
- Machine Weight:
- 15000 KG • Hydraulic Cylinder Brand: Original
- Hydraulic Pump Brand: Original
- Hydraulic Valve Brand:
- . Engine Brand:
- Power:
- Machinery Test Report: Provided
- Video Outgoing-inspection: Provided
- Core Components: Pressure Vessel, Motor, Bearing, Gear, Pump, Gearbox, Engine, PLC • Year: 2018

2360

None

12900KG

0.75m<sup>3</sup>

Original Doosan

96KW