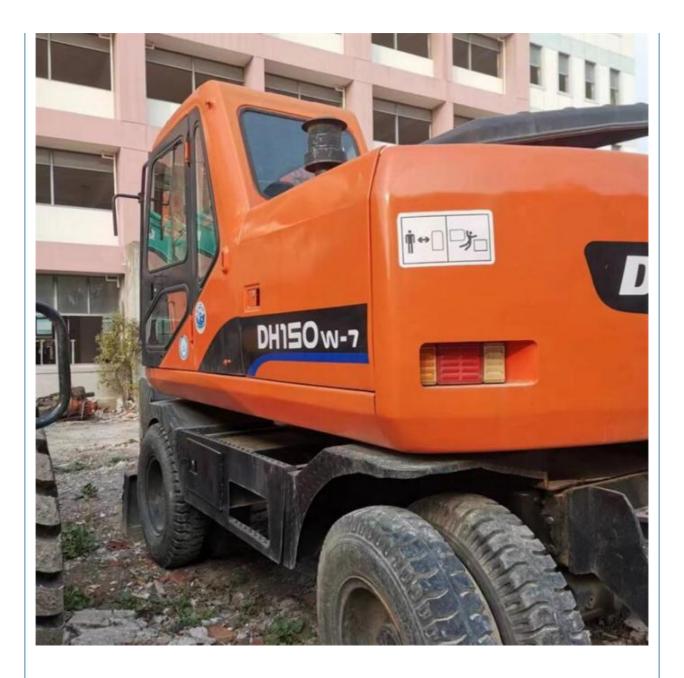

## 90% Original Doosan DH150 Excavator Used Doosan Wheel Excavator **DH150W In South Korea**

#### **Product Specification**

- Showroom Location: • Operating Weight:
- Bucket Capacity:
- Machine Weight:
- 15000 KG • Hydraulic Cylinder Brand: Original
- Hydraulic Pump Brand: Original
- Hydraulic Valve Brand:
- . Engine Brand:
- Power:
- Machinery Test Report: Provided
- Video Outgoing-inspection: Provided
- Core Components: Pressure Vessel, Motor, Bearing, Gear, Pump, Gearbox, Engine, PLC • Year: 2018

2360

None

12900KG

0.75m<sup>3</sup>

Original Doosan

96KW