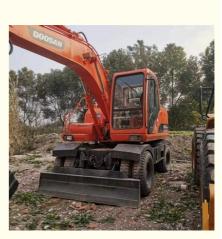

## 90% Original Doosan DH150 Excavator Used Doosan Wheel Excavator **DH150W In South Korea**

#### **Product Specification**

- Showroom Location: • Operating Weight:
- Bucket Capacity:
- Machine Weight:
- 15000 KG • Hydraulic Cylinder Brand: Original
- Hydraulic Pump Brand: Original
- Hydraulic Valve Brand:
- . Engine Brand:
- Power:
- Machinery Test Report: Provided
- Video Outgoing-inspection: Provided
- Core Components: Pressure Vessel, Motor, Bearing, Gear, Pump, Gearbox, Engine, PLC • Year: 2018

2360

None

12900KG

0.75m<sup>3</sup>

Original Doosan

96KW