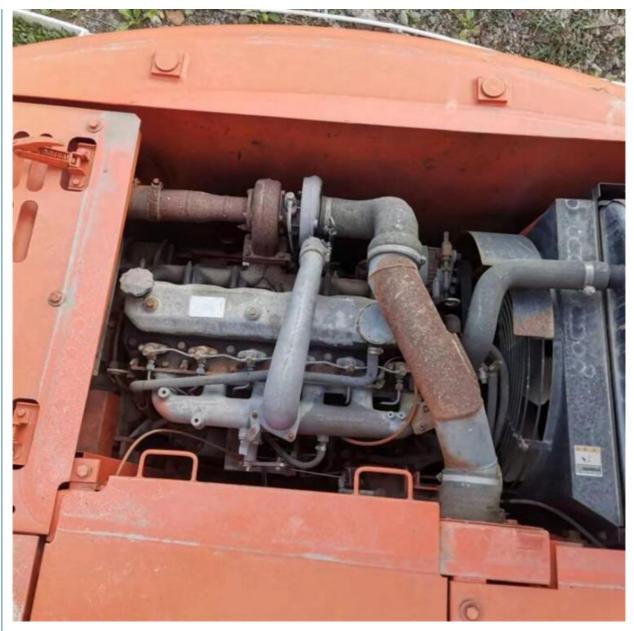

## 90% Original Doosan DH150 Excavator Used Doosan Wheel Excavator **DH150W In South Korea**

## **Basic Information**

- Place of Origin:
- Price:

Korea

\$28,500.00/units 1-3 units



#### **Product Specification**

- Showroom Location: • Operating Weight:
- Bucket Capacity:
- Machine Weight:
- 15000 KG • Hydraulic Cylinder Brand: Original
- Hydraulic Pump Brand: Original
- Hydraulic Valve Brand:
- . Engine Brand:
- Power:
- Machinery Test Report: Provided
- Video Outgoing-inspection: Provided
- Core Components: Pressure Vessel, Motor, Bearing, Gear, Pump, Gearbox, Engine, PLC • Year: 2018

2360

None

12900KG

0.75m<sup>3</sup>

Original Doosan

96KW



### More Images

Working Hours:









# Product Description





















## Models Of Excavators We Sell

| Komatsu used<br>excavator  | PC20/PC30/PC35/PC40/PC50/PC55/PC56/PC60/PC70/PC75/PC78/PC10<br>0/PC110/PC120/PC128/PC130/PC138/PC150/PC160/PC200/PC210/PC22<br>0/PC228/PC240/PC270/PC300/PC350/PC360/PC400/PC450/PC460/PC49<br>0/PC650 |
|----------------------------|--------------------------------------------------------------------------------------------------------------------------------------------------------------------------------------------------------|
| Carter used excavator      | CAT303/CAT305/CAT305.5/CAT306/CAT307/CAT308/CAT311/CAT312/C<br>AT313/CAT315/CAT318/CAT320/CAT323/CAT324/CAT325/CAT326/CAT3<br>29/CAT330/CAT336/CAT340/CAT345/CAT349/CAT375                             |
| Doosan used excavator      | DH(DX)35/55/60/70/75/80/150/200/215/22