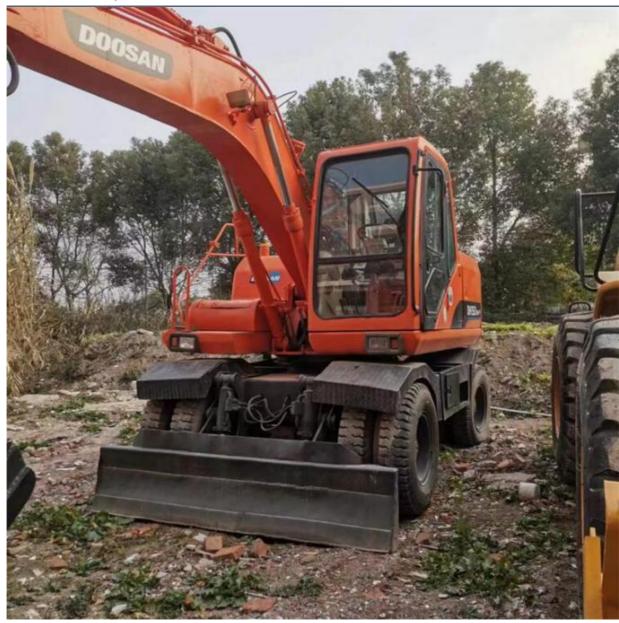

## 90% Original Doosan DH150 Excavator Used Doosan Wheel Excavator **DH150W In South Korea**

### More Images

Working Hours: