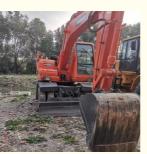

## 90% Original Doosan DH150 Excavator Used Doosan Wheel Excavator **DH150W In South Korea**

## **Basic Information**

- Place of Origin:
- Price:

Korea

\$28,500.00/units 1-3 units



#### **Product Specification**

- Showroom Location: • Operating Weight:
- Bucket Capacity:
- Machine Weight:
- 15000 KG • Hydraulic Cylinder Brand: Original
- Hydraulic Pump Brand: Original
- Hydraulic Valve Brand:
- . Engine Brand:
- Power:
- Machinery Test Report: Provided
- Video Outgoing-inspection: Provided
- Core Components: Pressure Vessel, Motor, Bearing, Gear, Pump, Gearbox, Engine, PLC • Year: 2018

2360

None

12900KG

0.75m<sup>3</sup>

Original Doosan

96KW



### More Images

Working Hours:









# Product Description





















## Models Of Excavators We Sell

| Komatsu used<br>excavator  | PC20/PC30/PC35/PC40/PC50/PC55/PC56/PC60/PC70/PC75/PC78/PC10<br>0/PC110/PC120/PC128/PC130/PC138/PC150/PC160/PC200/PC210/PC22<br>0/PC228/PC240/PC270/PC300/PC350/PC360/PC400/PC450/PC460/PC49<br>0/PC650 |
|----------------------------|--------------------------------------------------------------------------------------------------------------------------------------------------------------------------------------------------------|
| Carter used excavator      | CAT303/CAT305/CAT305.5/CAT306/CAT307/CAT308/CAT311/CAT312/C<br>AT313/CAT315/CAT318/CAT320/CAT323/CAT324/CAT325/CAT326/CAT3<br>29/CAT330/CAT336/CAT340/CAT345/CAT349/CAT375                             |
| Doosan used excavato