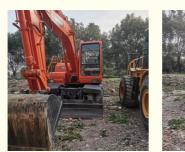

## 90% Original Doosan DH150 Excavator Used Doosan Wheel Excavator **DH150W In South Korea**

## **Basic Information**

- Place of Origin:
- Price:

Korea

\$28,500.00/units 1-3 units



#### **Product Specification**

- Showroom Location: • Operating Weight:
- Bucket Capacity:
- Machine Weight:
- 15000 KG • Hydraulic Cylinder Brand: Original
- Hydraulic Pump Brand: Original
- Hydraulic Valve Brand:
- . Engine Brand:
- Power:
- Machinery Test Report: Provided
- Video Outgoing-inspection: Provided
- Core Components: Pressure Vessel, Motor, Bearing, Gear, Pump, Gearbox, Engine, PLC • Year: 2018

2360

None

12900KG

0.75m<sup>3</sup>

Original Doosan

96KW



### More Images

Working Hours:









# Product Description





















## Models Of Excavators We Sell

| Komatsu used<br>excavator  | PC20/PC30/PC35/PC40/PC50/PC55/PC56/PC60/PC70/PC75/PC78/PC10<br>0/PC110/PC120/PC128/PC130/PC138/PC150/PC160/PC200/PC210/PC22<br>0/PC228/PC240/PC270/PC300/PC350/PC360/PC400/PC450/PC460/PC49<br>0/PC650 |
|----------------------------|--------------------------------------------------------------------------------------------------------------------------------------------------------------------------------------------------------|
| Carter used excavator      | CAT303/CAT305/CAT305.5/CAT306/CAT307/CAT308/CAT311/CAT312/C<br>AT313/CAT315/CAT318/CAT320/CAT323/CAT324/CAT325/CAT326/CAT3<br>29/CAT330/CAT336/CAT340/CAT345/CAT349/CAT375                             |
| Doosan used excava