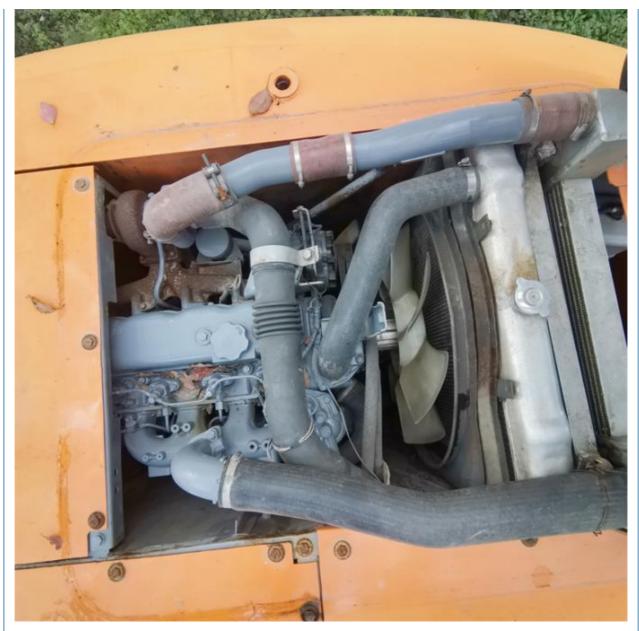

## Japan Original Used Hitachi ZX130-6 Excavator with Hydraulic Pump in Good Condition