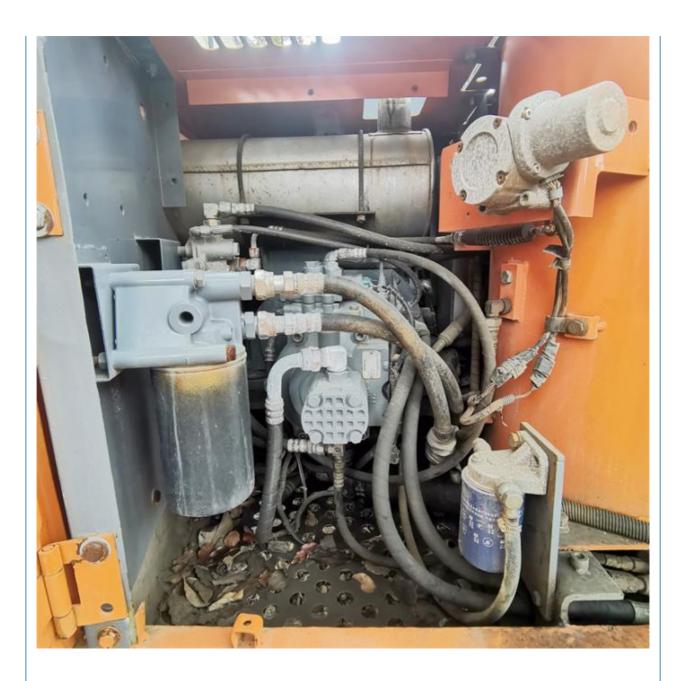

## Japan Original Used Hitachi ZX130-6 Excavator with Hydraulic Pump in Good Condition