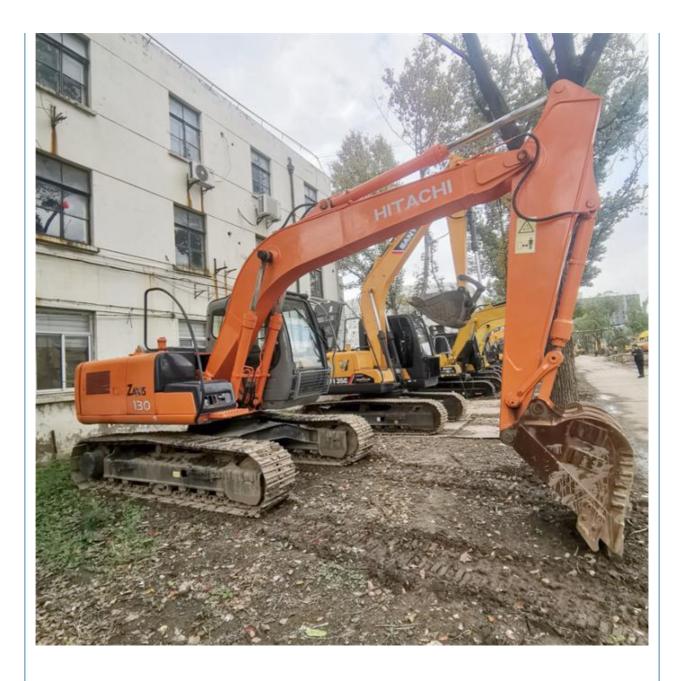

## Japan Original Used Hitachi ZX130-6 Excavator with Hydraulic Pump in Good Condition