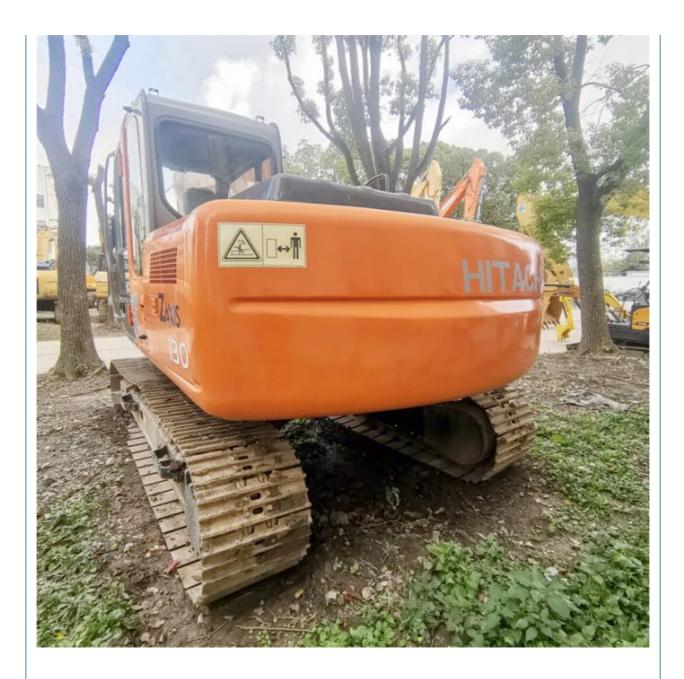

## Japan Original Used Hitachi ZX130-6 Excavator with Hydraulic Pump in Good Condition