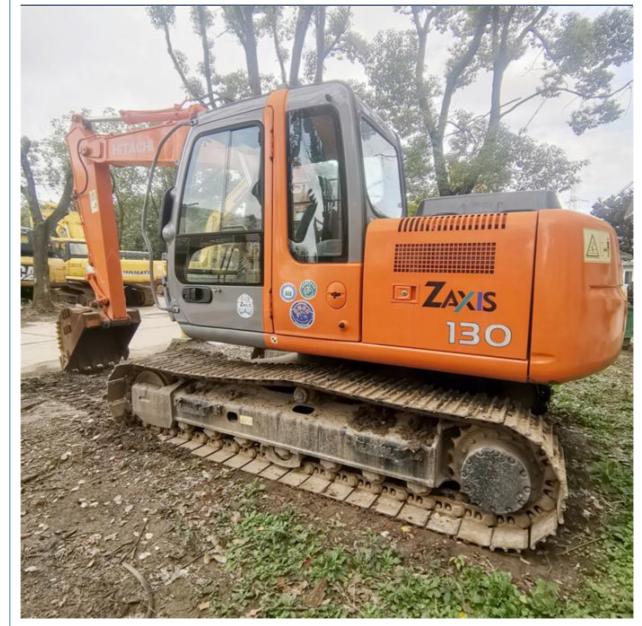

## Japan Original Used Hitachi ZX130-6 Excavator with Hydraulic Pump in Good Condition