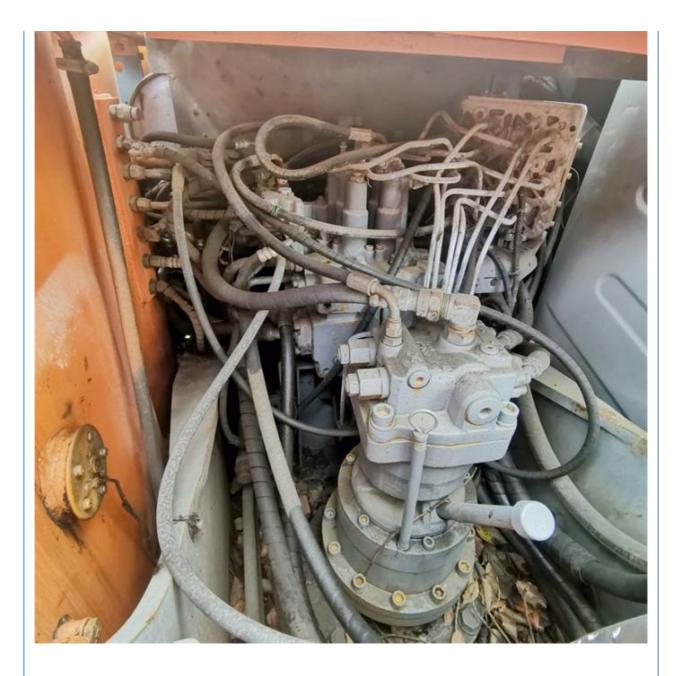

## Japan Original Used Hitachi ZX130-6 Excavator with Hydraulic Pump in Good Condition