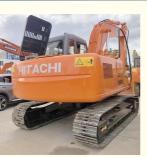

## Japan Original Used Hitachi ZX130-6 Excavator with Hydraulic Pump in Good Condition