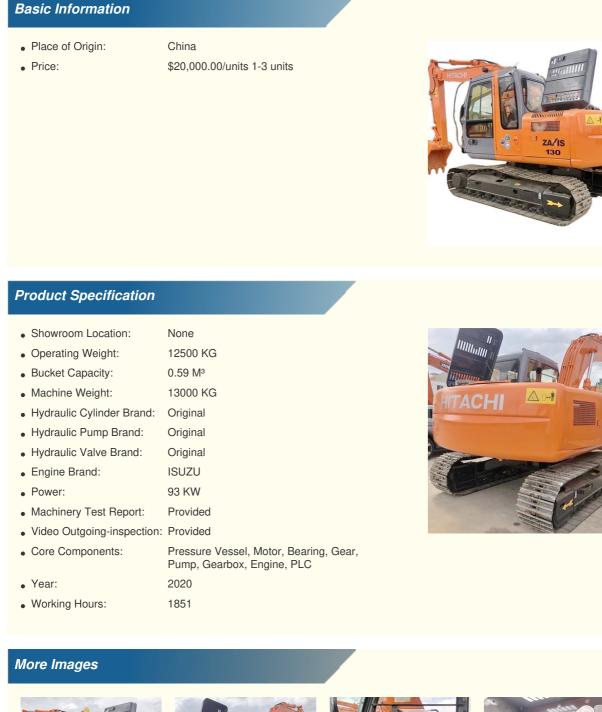

## Japan Original Used Hitachi ZX130-6 Excavator with Hydraulic Pump in Good Condition