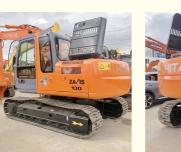

## Japan Original Used Hitachi ZX130-6 Excavator with Hydraulic Pump in Good Condition