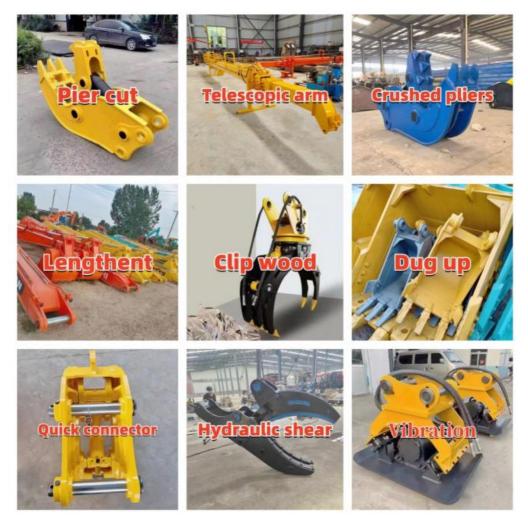

quality testing center.

Our full range of products include: used excavators, used loaders, used graders, used bulldozers, used forklifts, used cranes and other used construction machinery products. Our engineering machines are mainly from China, the United States, Japan, South Korea and other manufacturing countries, quality assurance is our hallmark. Our machines are sold to many regions at home and abroad, and we have rich export experience.

In order to serve our customers better, we deal in three(3) thousand units of construction machinery all year round and ensure delivery within 7-30 days after payment. Our team can serve you around the clock (24/7) and we hope to build a long-term business relationship with you.





Our transaction case



We can provide other accessory devices



# FAQ

# 1. What's your payment terms and trade terms?

Generally 50% deposit and 50% balance before shipping. Of course, we can negotiate according to your orders. We can accept EXW, FOB, CRF and CIF.

# 2. How to ship the excavators?

- Container: which is cheapest and fast. but sometime machine need to be dismantled.
   Bulk cargo ship :which is better for bigger construction equipment ,ship as it is.
- (3).Flat rack ship :which is better for bigger machine and also no need to dismantle
- (4).RO RO ship : which is good for every machine and faster

## 3. Is it convenient to visit you?

You are welcome to visit us. So you can see how many used excavators we have in stock and the condition of them. We can pick you up at Shanghai Air port.