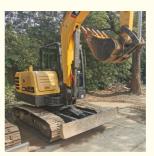

# Original SANY SY60c pro SY60-9 Excavator 6 Ton Mini Excavator with Hydraulic Cylinder

# More Images

Working Hours: