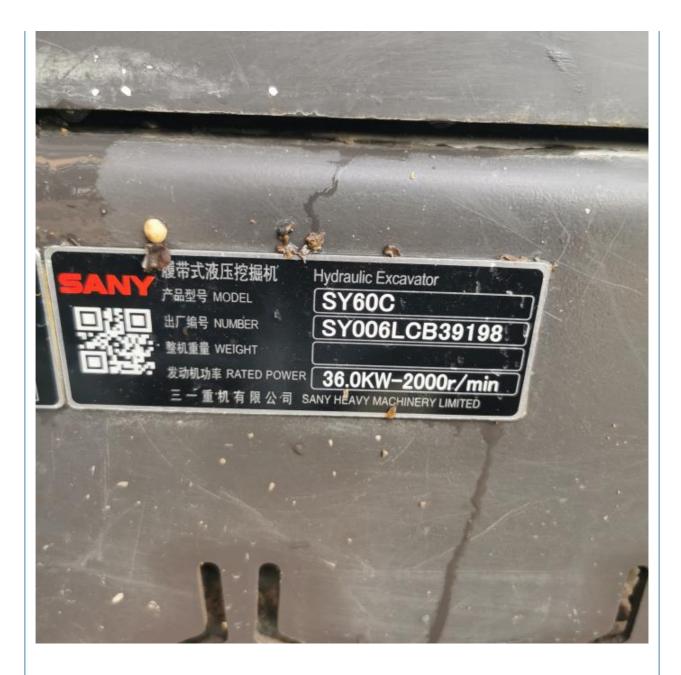

# **Product Specification**

• Showroom Location: None • Operating Weight: 6TON 0.23 Bucket Capacity: • Machine Weight: 6000 KG • Hydraulic Cylinder Brand: Original • Hydraulic Pump Brand: Original • Hydraulic Valve Brand: Original ISUZU . Engine Brand: 40.9KW • Power: • Machinery Test Report: Provided • Video Outgoing-inspection: Provided • Core Components: Pressure Vessel, Motor, Bearing, Gear, Pump, Gearbox, Engine, PLC • Year: 2019