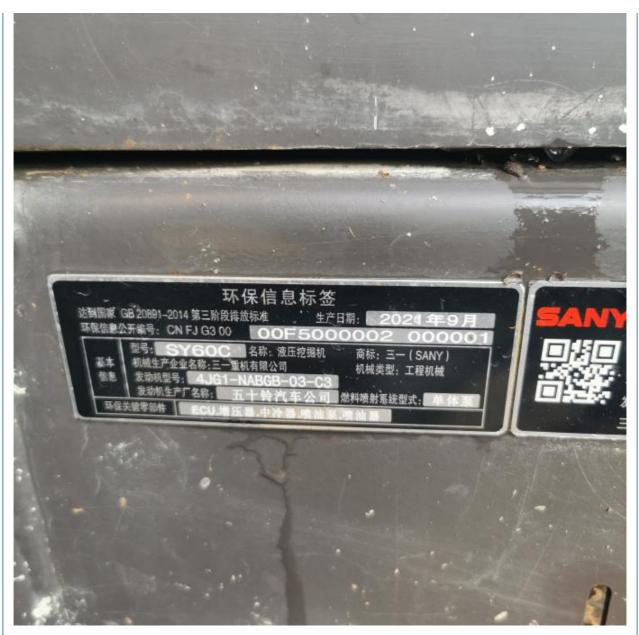

# **Product Specification**

• Showroom Location: None • Operating Weight: 6TON 0.23 Bucket Capacity: • Machine Weight: 6000 KG • Hydraulic Cylinder Brand: Original • Hydraulic Pump Brand: Original • Hydraulic Valve Brand: Original ISUZU . Engine Brand: 40.9KW • Power: • Machinery Test Report: Provided • Video Outgoing-inspection: Provided • Core Components: Pressure Vessel, Motor, Bearing, Gear, Pump, Gearbox, Engine, PLC • Year: 2019