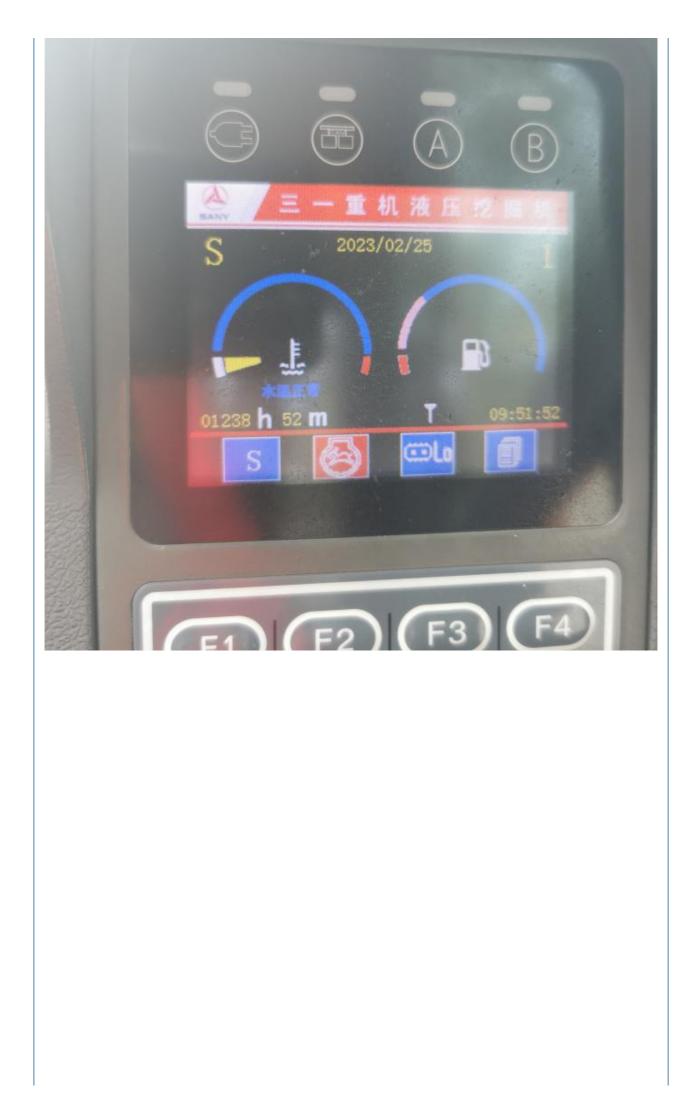

# Original SANY SY60c pro SY60-9 Excavator 6 Ton Mini Excavator with Hydraulic Cylinder

# for more products please visit us on used-crawlerexcavator.com

# **Basic Information**

- Place of Origin:
- Price:

China \$9,800.00/units 1-3 units



# **Product Specification**

• Showroom Location: None • Operating Weight: 6TON 0.23 Bucket Capacity: • Machine Weight: 6000 KG • Hydraulic Cylinder Brand: Original • Hydraulic Pump Brand: Original • Hydraulic Valve Brand: Original ISUZU . Engine Brand: 40.9KW • Power: • Machinery Test Report: Provided • Video Outgoing-inspection: Provided • Core Components: Pressure Vessel, Motor, Bearing, Gear, Pump, Gearbox, Engine, PLC • Year: 2019

0-2000



# More Images

Working Hours:









# Product Description

# Product Description

















# Models Of Excavators We Sell

| Komatsu used<br>excavator  | PC20/PC30/PC35/PC40/PC50/PC55/PC56/PC60/PC70/PC75/PC78/PC10<br>0/PC110/PC120/PC128/PC130/PC138/PC150/PC160/PC200/PC210/PC22<br>0/PC228/PC240/PC270/PC300/PC350/PC360/PC400/PC450/PC460/PC49<br>0/PC650 |
|----------------------------|--------------------------------------------------------------------------------------------------------------------------------------------------------------------------------------------------------|
| Carter used excavator      | CAT303/CAT305/CAT305.5/CAT306/CAT307/CAT308/CAT311/CAT312/C<br>AT313/CAT315/CAT318/CAT320/CAT323/CAT324/CAT325/CAT326/CAT3<br>29/CAT330/CAT336/CAT340/CAT345/CAT349/CAT375                             |
| Doosan used excavator      | DH(DX)35/55/60/70/75/80/150/2