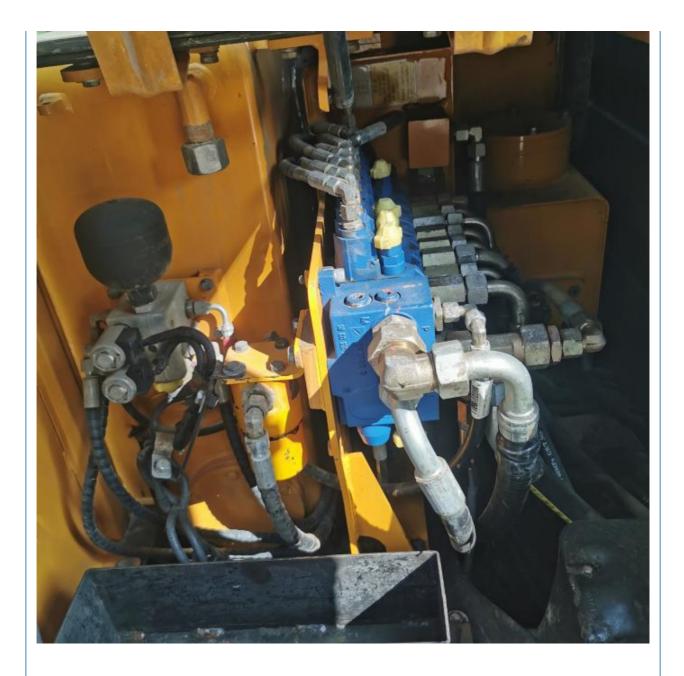

# Original SANY SY60c pro SY60-9 Excavator 6 Ton Mini Excavator with Hydraulic Cylinder

# for more products please visit us on used-crawlerexcavator.com

# **Basic Information**

- Place of Origin:
- Price:

China \$9,800.00/units 1-3 units



# **Product Specification**

• Showroom Location: None • Operating Weight: 6TON 0.23 Bucket Capacity: • Machine Weight: 6000 KG • Hydraulic Cylinder Brand: Original • Hydraulic Pump Brand: Original • Hydraulic Valve Brand: Original ISUZU . Engine Brand: 40.9KW • Power: • Machinery Test Report: Provided • Video Outgoing-inspection: Provided • Core Components: Pressure Vessel, Motor, Bearing, Gear, Pump, Gearbox, Engine, PLC • Year: 2019

0-2000



# More Images

Working Hours:









# Product Description

# Product Description

















# Models Of Excavators We Sell

| Komatsu used<br>excavator  | PC20/PC30/PC35/PC40/PC50/PC55/PC56/PC60/PC70/PC75/PC78/PC10<br>0/PC110/PC120/PC128/PC130/PC138/PC150/PC160/PC200/PC210/PC22<br>0/PC228/PC240/PC270/PC300/PC350/PC360/PC400/PC450/PC460/PC49<br>0/PC650 |
|----------------------------|--------------------------------------------------------------------------------------------------------------------------------------------------------------------------------------------------------|
| Carter used excavator      | CAT303/CAT305/CAT305.5/CAT306/CAT307/CAT308/CAT311/CAT312/C<br>AT313/CAT315/CAT318/CAT320/CAT323/CAT324/CAT325/CAT326/CAT3<br>29/CAT330/CAT336/CAT340/CAT345/CAT349/CAT375                             |
| Doosan used excavator      | DH(DX)35/55/60/70/75/80/150/200/2