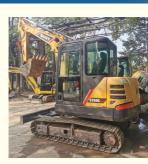

# Original SANY SY60c pro SY60-9 Excavator 6 Ton Mini Excavator with Hydraulic Cylinder

# for more products please visit us on used-crawlerexcavator.com

# **Basic Information**

- Place of Origin:
- Price:

China \$9,800.00/units 1-3 units



# **Product Specification**

• Showroom Location: None • Operating Weight: 6TON 0.23 Bucket Capacity: • Machine Weight: 6000 KG • Hydraulic Cylinder Brand: Original • Hydraulic Pump Brand: Original • Hydraulic Valve Brand: Original ISUZU . Engine Brand: 40.9KW • Power: • Machinery Test Report: Provided • Video Outgoing-inspection: Provided • Core Components: Pressure Vessel, Motor, Bearing, Gear, Pump, Gearbox, Engine, PLC • Year: 2019

0-2000



# More Images

Working Hours:









# Product Description

# Product Description

















# Models Of Excavators We Sell

| Komatsu used<br>excavator  | PC20/PC30/PC35/PC40/PC50/PC55/PC56/PC60/PC70/PC75/PC78/PC10<br>0/PC110/PC120/PC128/PC130/PC138/PC150/PC160/PC200/PC210/PC22<br>0/PC228/PC240/PC270/PC300/PC350/PC360/PC400/PC450/PC460/PC49<br>0/PC650 |
|----------------------------|--------------------------------------------------------------------------------------------------------------------------------------------------------------------------------------------------------|
| Carter used excavator      | CAT303/CAT305/CAT305.5/CAT306/CAT307/CAT308/CAT311/CAT312/C<br>AT313/CAT315/CAT318/CAT320/CAT323/CAT324/CAT325/CAT326/CAT3<br>29/CAT330/CAT336/CAT340/CAT345/CAT349/CAT375                             |
|