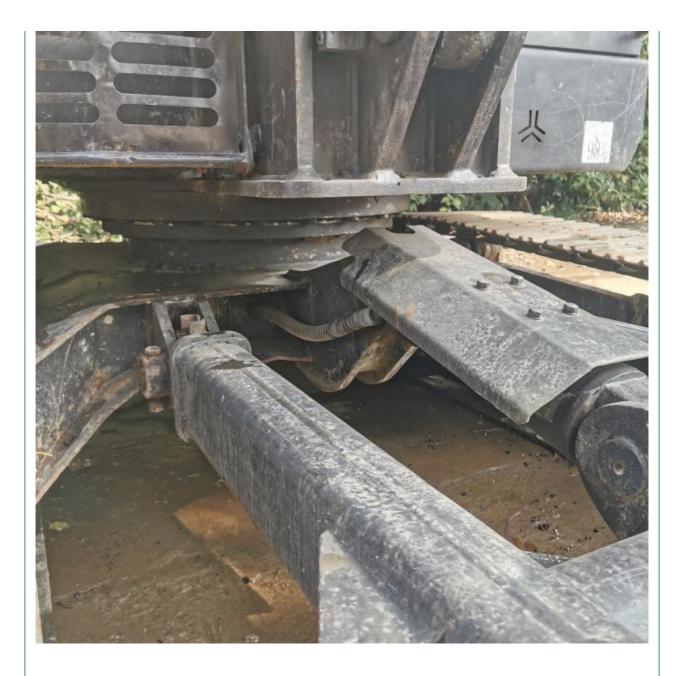

# Original SANY SY60c pro SY60-9 Excavator 6 Ton Mini Excavator with Hydraulic Cylinder

# for more products please visit us on used-crawlerexcavator.com

# **Basic Information**

- Place of Origin:
- Price:

China \$9,800.00/units 1-3 units



# **Product Specification**

• Showroom Location: None • Operating Weight: 6TON 0.23 Bucket Capacity: • Machine Weight: 6000 KG • Hydraulic Cylinder Brand: Original • Hydraulic Pump Brand: Original • Hydraulic Valve Brand: Original ISUZU . Engine Brand: 40.9KW • Power: • Machinery Test Report: Provided • Video Outgoing-inspection: Provided • Core Components: Pressure Vessel, Motor, Bearing, Gear, Pump, Gearbox, Engine, PLC • Year: 2019

0-2000



# More Images

Working Hours:









# Product Description

# Product Description

















# Models Of Excavators We Sell

| Komatsu used<br>excavator  | PC20/PC30/PC35/PC40/PC50/PC55/PC56/PC60/PC70/PC75/PC78/PC10<br>0/PC110/PC120/PC128/PC130/PC138/PC150/PC160/PC200/PC210/PC22<br>0/PC228/PC240/PC270/PC300/PC350/PC360/PC400/PC450/PC460/PC49<br>0/PC650 |
|----------------------------|--------------------------------------------------------------------------------------------------------------------------------------------------------------------------------------------------------|
| Carter used excavator      | CAT303/CAT305/CAT305.5/CAT306/CAT307/CAT308/CAT311/CAT312/C<br>AT313/CAT315/CAT318/CAT320/CAT323/CAT324/CAT325/CAT326/CAT3<br>29/CAT330/CAT336/CAT340/CAT345/CAT349/CAT375                             |
| Doosan used excavator      | DH(DX)35/55/60/70/75/80/150/200