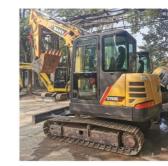

# Original SANY SY60c pro SY60-9 Excavator 6 Ton Mini Excavator with Hydraulic Cylinder

# for more products please visit us on used-crawlerexcavator.com

# **Basic Information**

- Place of Origin:
- Price:

China \$9,800.00/units 1-3 units



# **Product Specification**

• Showroom Location: None • Operating Weight: 6TON 0.23 Bucket Capacity: • Machine Weight: 6000 KG • Hydraulic Cylinder Brand: Original • Hydraulic Pump Brand: Original • Hydraulic Valve Brand: Original ISUZU . Engine Brand: 40.9KW • Power: • Machinery Test Report: Provided • Video Outgoing-inspection: Provided • Core Components: Pressure Vessel, Motor, Bearing, Gear, Pump, Gearbox, Engine, PLC • Year: 2019

0-2000



# More Images

Working Hours:









# Product Description

# Product Description

















# Models Of Excavators We Sell

| Komatsu used<br>excavator  | PC20/PC30/PC35/PC40/PC50/PC55/PC56/PC60/PC70/PC75/PC78/PC10<br>0/PC110/PC120/PC128/PC130/PC138/PC150/PC160/PC200/PC210/PC22<br>0/PC228/PC240/PC270/PC300/PC350/PC360/PC400/PC450/PC460/