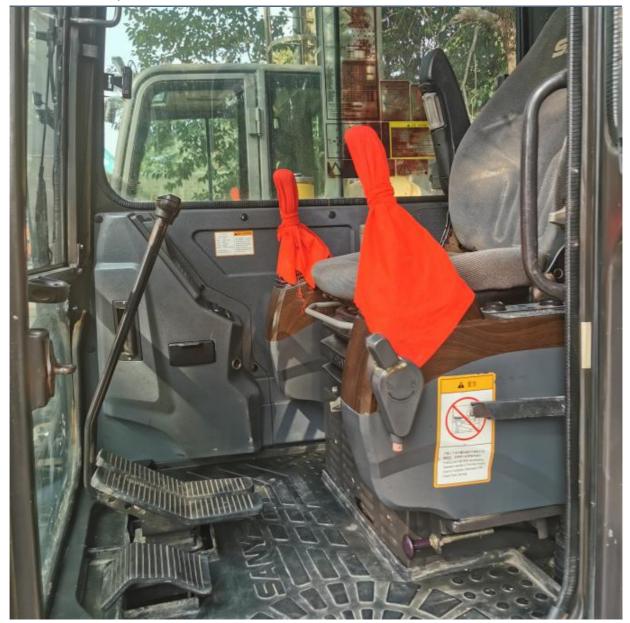

# Original SANY SY60c pro SY60-9 Excavator 6 Ton Mini Excavator with Hydraulic Cylinder

# for more products please visit us on used-crawlerexcavator.com

# **Basic Information**

- Place of Origin:
- Price:

China \$9,800.00/units 1-3 units



# **Product Specification**

• Showroom Location: None • Operating Weight: 6TON 0.23 Bucket Capacity: • Machine Weight: 6000 KG • Hydraulic Cylinder Brand: Original • Hydraulic Pump Brand: Original • Hydraulic Valve Brand: Original ISUZU . Engine Brand: 40.9KW • Power: • Machinery Test Report: Provided • Video Outgoing-inspection: Provided • Core Components: Pressure Vessel, Motor, Bearing, Gear, Pump, Gearbox, Engine, PLC • Year: 2019

0-2000



# More Images

Working Hours:









# Product Description

# Product Description

















# Models Of Excavators We Sell

| Komatsu used<br>excavator  | PC20/PC30/PC35/PC40/PC50/PC55/PC56/PC60/PC70/PC75/PC78/PC10<br>0/PC110/PC120/PC128/PC130/PC138/PC150/PC160/PC200/PC210/PC22<br>0/PC228/PC240/PC270/PC300/PC350/PC360/PC400/PC450/PC460/PC49<br>0/PC650 |
|----------------------------|--------------------------------------------------------------------------------------------------------------------------------------------------------------------------------------------------------|
| Carter used excavator      | CAT303/CAT305/CAT305.5/CAT306/CAT307/CAT308/CAT311/CAT312/C<br>AT313/CAT315/CAT318/CAT320/CAT323/CAT324/CAT325/CAT326/CAT3<br>29/CAT330/CAT336/CAT340/CAT345/CAT349/CAT375                             |
| Doosan used excavator      | DH(DX)35/55/60/70/75/80/1