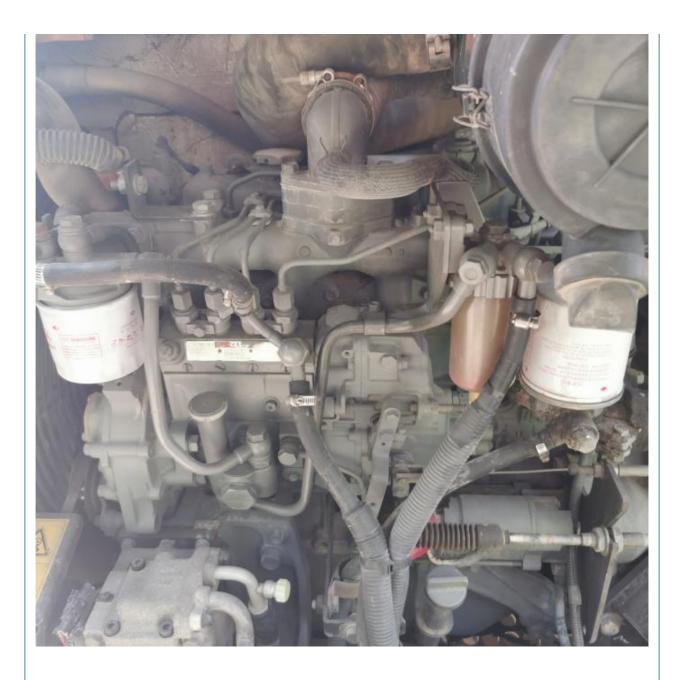

# Original SANY SY60c pro SY60-9 Excavator 6 Ton Mini Excavator with Hydraulic Cylinder

# for more products please visit us on used-crawlerexcavator.com

# **Basic Information**

- Place of Origin:
- Price:

China \$9,800.00/units 1-3 units



# **Product Specification**

• Showroom Location: None • Operating Weight: 6TON 0.23 Bucket Capacity: • Machine Weight: 6000 KG • Hydraulic Cylinder Brand: Original • Hydraulic Pump Brand: Original • Hydraulic Valve Brand: Original ISUZU . Engine Brand: 40.9KW • Power: • Machinery Test Report: Provided • Video Outgoing-inspection: Provided • Core Components: Pressure Vessel, Motor, Bearing, Gear, Pump, Gearbox, Engine, PLC • Year: 2019

0-2000



# More Images

Working Hours:









# Product Description

# Product Description

















# Models Of Excavators We Sell

| Komatsu used<br>excavator  | PC20/PC30/PC35/PC40/PC50/PC55/PC56/PC60/PC70/PC75/PC78/PC10<br>0/PC110/PC120/PC128/PC130/PC138/PC150/PC160/PC200/PC210/PC22<br>0/PC228/PC240/PC270/PC300/PC350/PC360/PC400/PC450/PC460/PC49<br>0/PC650 |
|----------------------------|--------------------------------------------------------------------------------------------------------------------------------------------------------------------------------------------------------|
| Carter used excavator      | CAT303/CAT305/CAT305.5/CAT306/CAT307/CAT308/CAT311/CAT312/C<br>AT313/CAT315/CAT318/CAT320/CAT323/CAT324/CAT325/CAT326/CAT3<br>29/CAT330/CAT336/CAT340/CAT345/CAT349/CAT375                             |
| Doosan used excavator      | DH(DX)35/55/60/70/75/80/150