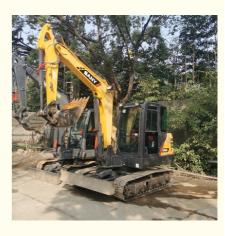

# Original SANY SY60c pro SY60-9 Excavator 6 Ton Mini Excavator with Hydraulic Cylinder

# for more products please visit us on used-crawlerexcavator.com

# **Basic Information**

- Place of Origin:
- Price:

China \$9,800.00/units 1-3 units



# **Product Specification**

• Showroom Location: None • Operating Weight: 6TON 0.23 Bucket Capacity: • Machine Weight: 6000 KG • Hydraulic Cylinder Brand: Original • Hydraulic Pump Brand: Original • Hydraulic Valve Brand: Original ISUZU . Engine Brand: 40.9KW • Power: • Machinery Test Report: Provided • Video Outgoing-inspection: Provided • Core Components: Pressure Vessel, Motor, Bearing, Gear, Pump, Gearbox, Engine, PLC • Year: 2019

0-2000



# More Images

Working Hours:









# Product Description

# Product Description

















# Models Of Excavators We Sell

| Komatsu used<br>excavator  | PC20/PC30/PC35/PC40/PC50/PC55/PC56/PC60/PC70/PC75/PC78/PC10<br>0/PC110/PC120/PC128/PC130/PC138/PC150/PC160/PC200/PC210/PC22<br>0/PC228/PC240/PC270/PC300/PC350/PC360/PC400/PC450/PC460/PC49<br>0/PC650 |
|----------------------------|--------------------------------------------------------------------------------------------------------------------------------------------------------------------------------------------------------|
| Carter used excavator      | CAT303/CAT305/CAT305.5/CAT306/CAT307/CAT308/CAT311/CAT312/C<br>AT313/CAT315/CAT318/CAT320/CAT323/CAT324/CAT325/CAT326/CAT3<br>29/CAT330/CAT336/CAT340/CAT345/CAT349/CAT375