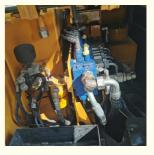

# Original SANY SY60c pro SY60-9 Excavator 6 Ton Mini Excavator with Hydraulic Cylinder

# for more products please visit us on used-crawlerexcavator.com

# **Basic Information**

- Place of Origin:
- Price:

China \$9,800.00/units 1-3 units



# **Product Specification**

• Showroom Location: None • Operating Weight: 6TON 0.23 Bucket Capacity: • Machine Weight: 6000 KG • Hydraulic Cylinder Brand: Original • Hydraulic Pump Brand: Original • Hydraulic Valve Brand: Original ISUZU . Engine Brand: 40.9KW • Power: • Machinery Test Report: Provided • Video Outgoing-inspection: Provided • Core Components: Pressure Vessel, Motor, Bearing, Gear, Pump, Gearbox, Engine, PLC • Year: 2019

0-2000



# More Images

Working Hours:









# Product Description

# Product Description

















# Models Of Excavators We Sell

| Komatsu used<br>excavator  | PC20/PC30/PC35/PC40/PC50/PC55/PC56/PC60/PC70/PC75/PC78/PC10<br>0/PC110/PC120/PC128/PC130/PC138/PC150/PC160/PC200/PC210/PC22<br>0/PC228/PC240/PC270/PC300/PC350/PC360/PC400/PC450/PC460/PC49<br>0/PC650 |
|----------------------------|--------------------------------------------------------------------------------------------------------------------------------------------------------------------------------------------------------|
| Carter used excavator      | CAT303/CAT305/CAT305.5/CAT306/CAT307/CAT308/CAT311/CAT312/C<br>AT313/CAT315/CAT318/CAT320/CAT323/CAT324/CAT325/CAT326/CAT3<br>29/CAT330/CAT336/CAT340/CAT345/CAT349/CAT375                             |
| Doosan