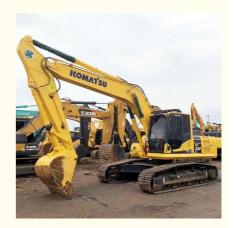

# 24 Ton Komatsu PC240-8 Used Backhoe Excavator with Shipping Size of 9885x3280x3055mm

### **Product Specification**

Showroom Location: None · Operating Weight: 25130 KG 1.2 M<sup>3</sup> . Bucket Capacity: · Machine Weight: 24000 KG Hydraulic Cylinder Brand: Original • Hydraulic Pump Brand: Original • Hydraulic Valve Brand: Original Cummins . Engine Brand: 125 KW • Power: • Machinery Test Report: Provided • Video Outgoing-inspection: Provided

• Core Components: Pressure Vessel, Motor, Bearing, Gear,

Pump, Gearbox, Engine, PLC

Year: 2020Working Hours: 2600