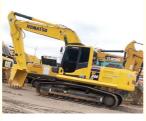

# 24 Ton Komatsu PC240-8 Used Backhoe Excavator with Shipping Size of 9885x3280x3055mm

### **Product Specification**

Showroom Location: None · Operating Weight: 25130 KG 1.2 M<sup>3</sup> . Bucket Capacity: · Machine Weight: 24000 KG Hydraulic Cylinder Brand: Original • Hydraulic Pump Brand: Original • Hydraulic Valve Brand: Original Cummins . Engine Brand: 125 KW • Power: • Machinery Test Report: Provided • Video Outgoing-inspection: Provided

• Core Components: Pressure Vessel, Motor, Bearing, Gear,

Pump, Gearbox, Engine, PLC

Year: 2020Working Hours: 2600