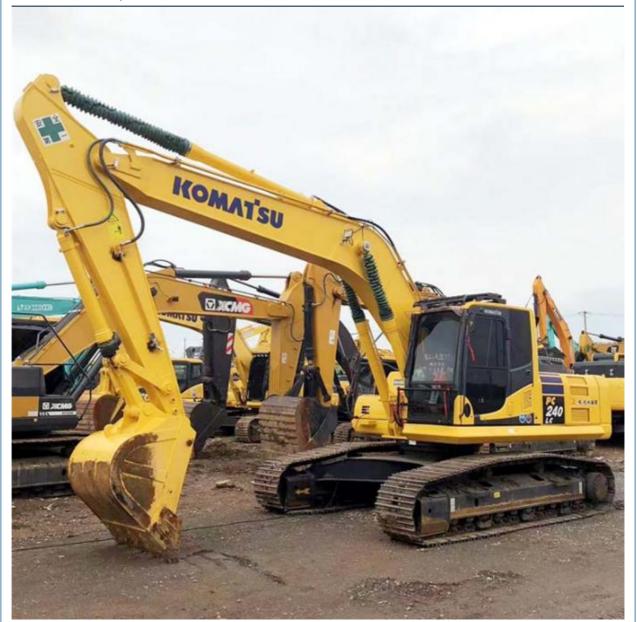

# 24 Ton Komatsu PC240-8 Used Backhoe Excavator with Shipping Size of 9885x3280x3055mm

### **Product Specification**

Showroom Location: None · Operating Weight: 25130 KG 1.2 M<sup>3</sup> . Bucket Capacity: · Machine Weight: 24000 KG Hydraulic Cylinder Brand: Original • Hydraulic Pump Brand: Original • Hydraulic Valve Brand: Original Cummins . Engine Brand: 125 KW • Power: • Machinery Test Report: Provided • Video Outgoing-inspection: Provided