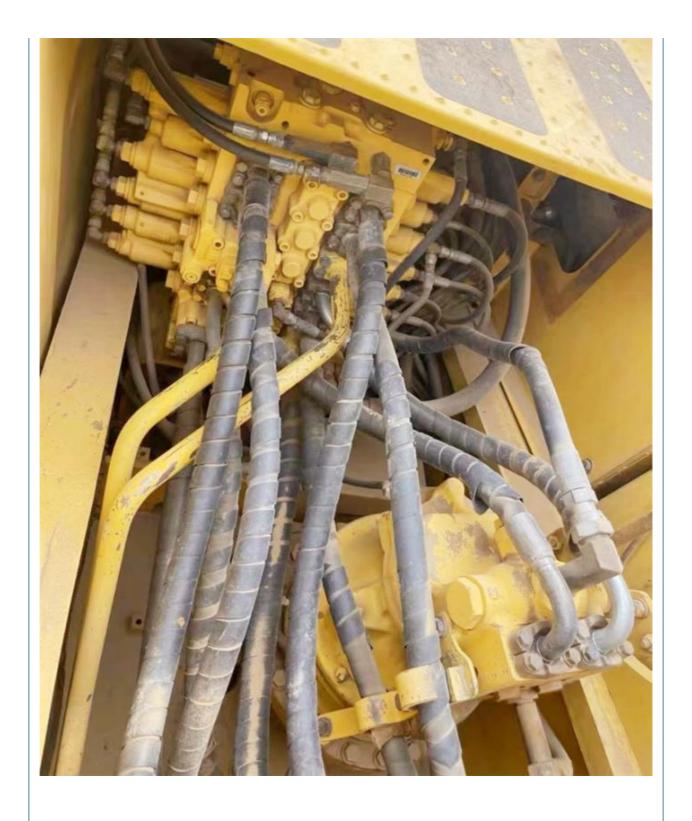

### **Product Specification**

Showroom Location: None · Operating Weight: 25130 KG 1.2 M<sup>3</sup> . Bucket Capacity: · Machine Weight: 24000 KG Hydraulic Cylinder Brand: Original • Hydraulic Pump Brand: Original • Hydraulic Valve Brand: Original Cummins . Engine Brand: 125 KW • Power: • Machinery Test Report: Provided • Video Outgoing-inspection: Provided

### More Images