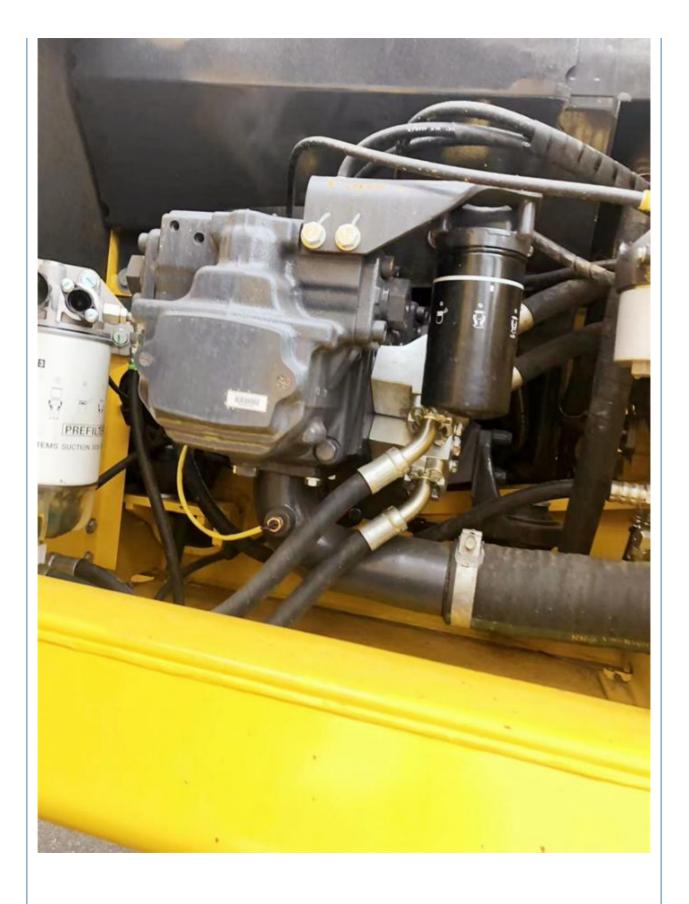

### **Product Specification**

Showroom Location: None · Operating Weight: 25130 KG 1.2 M<sup>3</sup> . Bucket Capacity: · Machine Weight: 24000 KG Hydraulic Cylinder Brand: Original • Hydraulic Pump Brand: Original • Hydraulic Valve Brand: Original Cummins . Engine Brand: 125 KW • Power: • Machinery Test Report: Provided • Video Outgoing-inspection: Provided

### More Images