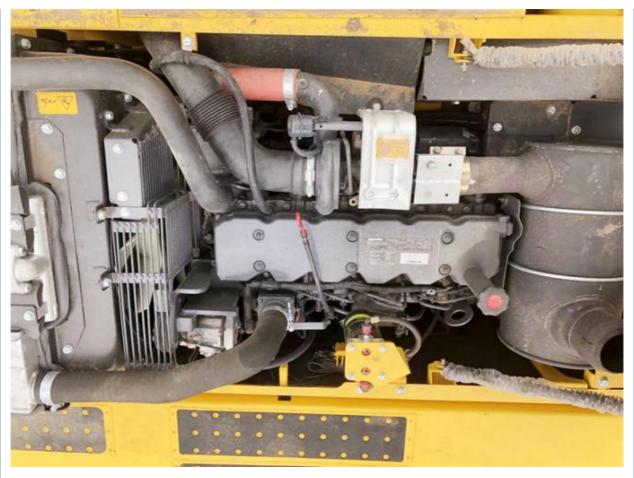

### **Product Specification**

Showroom Location: None · Operating Weight: 25130 KG 1.2 M<sup>3</sup> . Bucket Capacity: · Machine Weight: 24000 KG Hydraulic Cylinder Brand: Original • Hydraulic Pump Brand: Original • Hydraulic Valve Brand: Original Cummins . Engine Brand: 125 KW • Power: • Machinery Test Report: Provided • Video Outgoing-inspection: Provided

### More Images