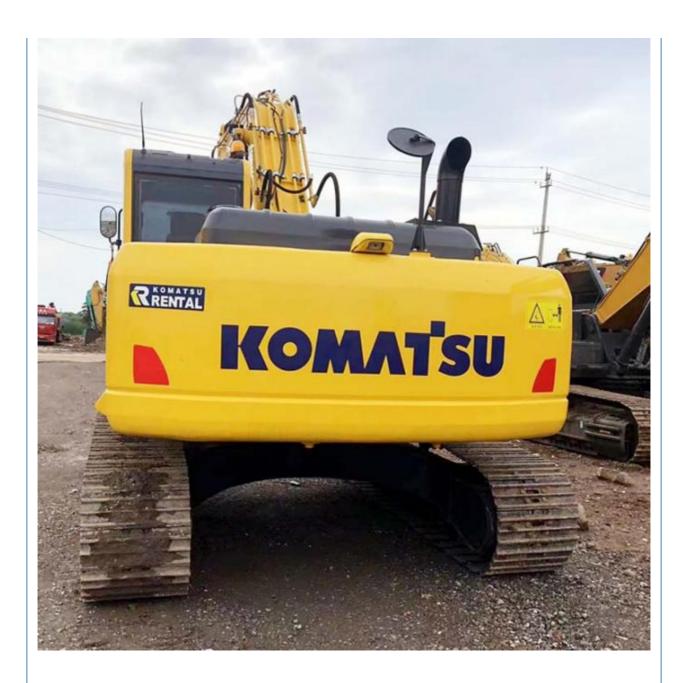

# 24 Ton Komatsu PC240-8 Used Backhoe Excavator with Shipping Size of 9885x3280x3055mm

### **Product Specification**

Showroom Location: None · Operating Weight: 25130 KG 1.2 M<sup>3</sup> . Bucket Capacity: · Machine Weight: 24000 KG Hydraulic Cylinder Brand: Original • Hydraulic Pump Brand: Original • Hydraulic Valve Brand: Original Cummins . Engine Brand: 125 KW • Power: • Machinery Test Report: Provided • Video Outgoing-inspection: Provided