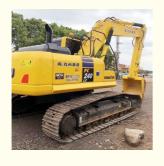

# 24 Ton Komatsu PC240-8 Used Backhoe Excavator with Shipping Size of 9885x3280x3055mm

### **Product Specification**

Showroom Location: None · Operating Weight: 25130 KG 1.2 M<sup>3</sup> . Bucket Capacity: · Machine Weight: 24000 KG Hydraulic Cylinder Brand: Original • Hydraulic Pump Brand: Original • Hydraulic Valve Brand: Original Cummins . Engine Brand: 125 KW • Power: • Machinery Test Report: Provided • Video Outgoing-inspection: Provided

• Core Components: Pressure Vessel, Motor, Bearing, Gear,

Pump, Gearbox, Engine, PLC

Year: 2020Working Hours: 2600