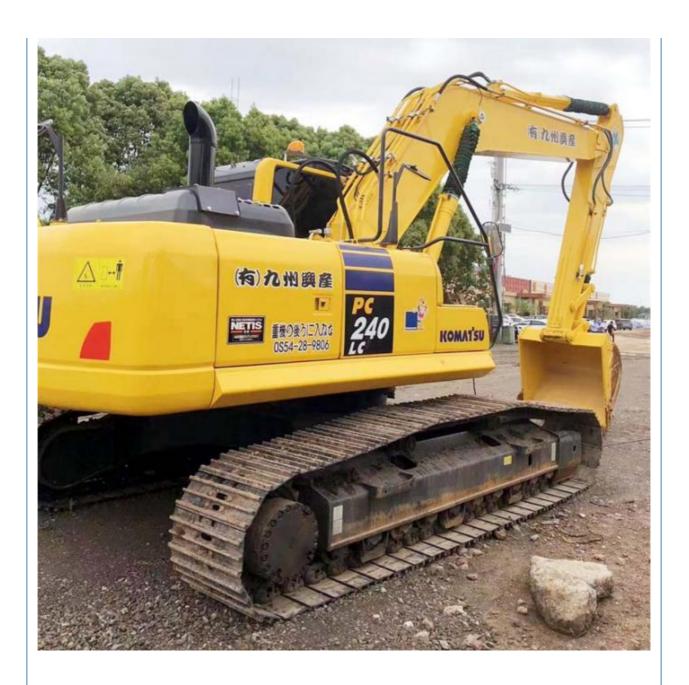

# 24 Ton Komatsu PC240-8 Used Backhoe Excavator with Shipping Size of 9885x3280x3055mm

### **Product Specification**

Showroom Location: None · Operating Weight: 25130 KG 1.2 M<sup>3</sup> . Bucket Capacity: · Machine Weight: 24000 KG Hydraulic Cylinder Brand: Original • Hydraulic Pump Brand: Original • Hydraulic Valve Brand: Original Cummins . Engine Brand: 125 KW • Power: • Machinery Test Report: Provided • Video Outgoing-inspection: Provided