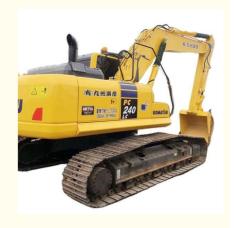

# 24 Ton Komatsu PC240-8 Used Backhoe Excavator with Shipping Size of 9885x3280x3055mm

### **Product Specification**

Showroom Location: None · Operating Weight: 25130 KG 1.2 M<sup>3</sup> . Bucket Capacity: · Machine Weight: 24000 KG Hydraulic Cylinder Brand: Original • Hydraulic Pump Brand: Original • Hydraulic Valve Brand: Original Cummins . Engine Brand: 125 KW • Power: • Machinery Test Report: Provided • Video Outgoing-inspection: Provided

• Core Components: Pressure Vessel, Motor, Bearing, Gear,

Pump, Gearbox, Engine, PLC

Year: 2020Working Hours: 2600