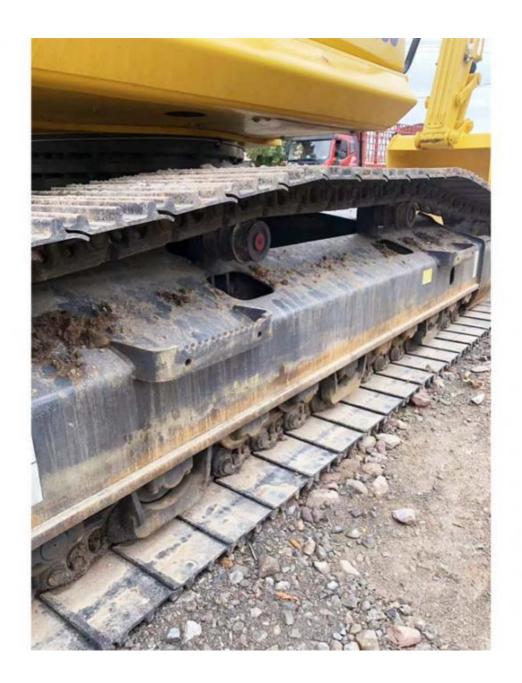

# 24 Ton Komatsu PC240-8 Used Backhoe Excavator with Shipping Size of 9885x3280x3055mm

### **Product Specification**

Showroom Location: None · Operating Weight: 25130 KG 1.2 M<sup>3</sup> . Bucket Capacity: · Machine Weight: 24000 KG Hydraulic Cylinder Brand: Original • Hydraulic Pump Brand: Original • Hydraulic Valve Brand: Original Cummins . Engine Brand: 125 KW • Power: • Machinery Test Report: Provided • Video Outgoing-inspection: Provided