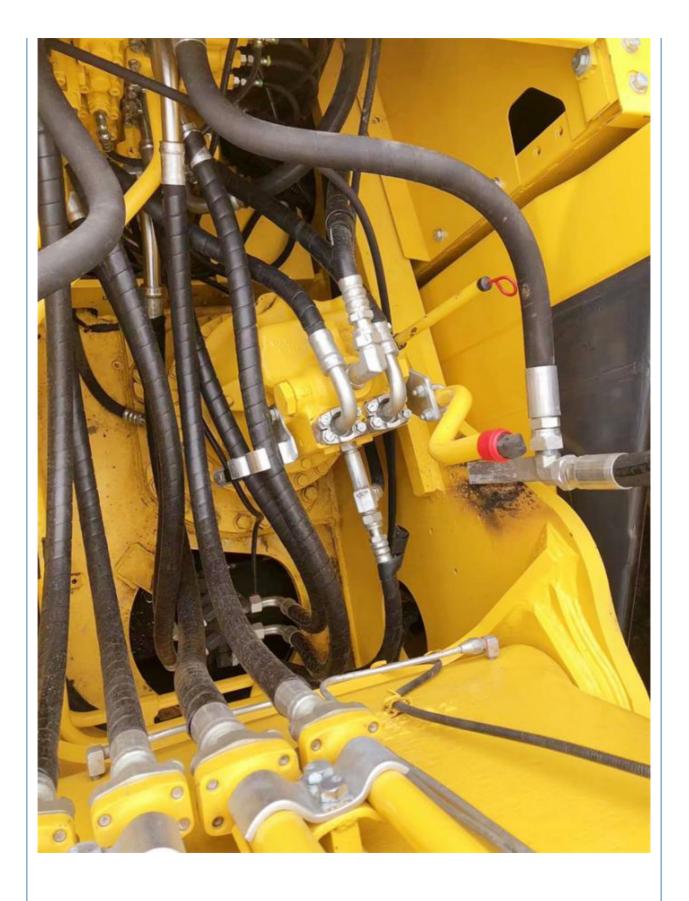

# 24 Ton Komatsu PC240-8 Used Backhoe Excavator with Shipping Size of 9885x3280x3055mm

### **Product Specification**

Showroom Location: None · Operating Weight: 25130 KG 1.2 M<sup>3</sup> . Bucket Capacity: · Machine Weight: 24000 KG Hydraulic Cylinder Brand: Original • Hydraulic Pump Brand: Original • Hydraulic Valve Brand: Original Cummins . Engine Brand: 125 KW • Power: • Machinery Test Report: Provided • Video Outgoing-inspection: Provided