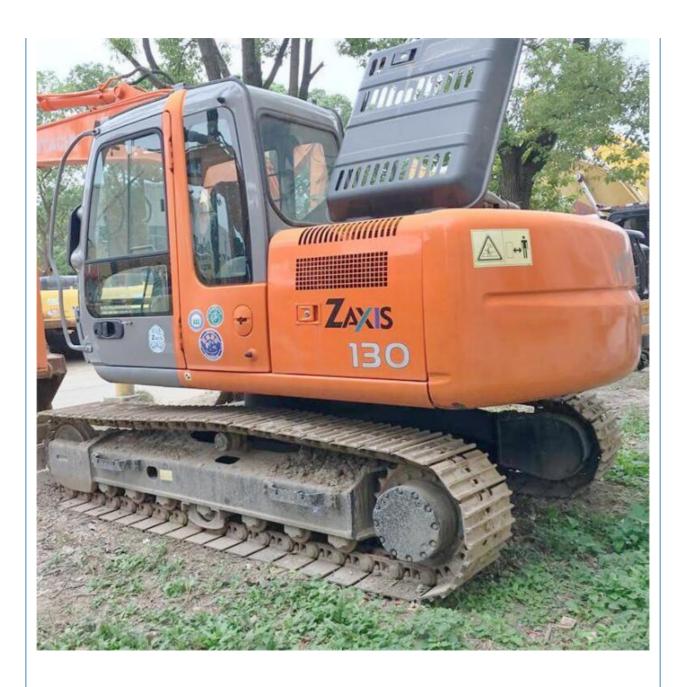

# Japan Made 13 Ton Hitachi ZX130 Crawler Chain Excavator with Original Hydraulic Valve

## **Product Specification**

Showroom Location: None · Operating Weight: 12500 KG 0.59 M<sup>3</sup> . Bucket Capacity: 13000 KG · Machine Weight: • Hydraulic Cylinder Brand: Original • Hydraulic Pump Brand: Original • Hydraulic Valve Brand: Original ISUZU • Engine Brand: 93 KW • Power: • Machinery Test Report: Provided • Video Outgoing-inspection: Provided

• Core Components: Pressure Vessel, Motor, Bearing, Gear,

Pump, Gearbox, Engine, PLC

Year: 2019Working Hours: 2800