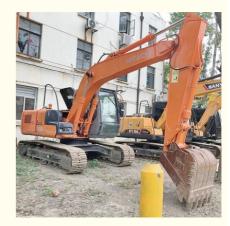

# Japan Made 13 Ton Hitachi ZX130 Crawler Chain Excavator with Original Hydraulic Valve

## **Product Specification**

Showroom Location: None · Operating Weight: 12500 KG 0.59 M<sup>3</sup> . Bucket Capacity: 13000 KG · Machine Weight: • Hydraulic Cylinder Brand: Original • Hydraulic Pump Brand: Original • Hydraulic Valve Brand: Original ISUZU • Engine Brand: 93 KW • Power: • Machinery Test Report: Provided • Video Outgoing-inspection: Provided