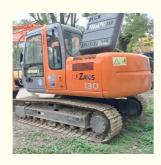

# Japan Made 13 Ton Hitachi ZX130 Crawler Chain Excavator with Original Hydraulic Valve

## **Product Specification**

Showroom Location: None · Operating Weight: 12500 KG 0.59 M<sup>3</sup> . Bucket Capacity: 13000 KG · Machine Weight: • Hydraulic Cylinder Brand: Original • Hydraulic Pump Brand: Original • Hydraulic Valve Brand: Original ISUZU • Engine Brand: 93 KW • Power: • Machinery Test Report: Provided • Video Outgoing-inspection: Provided