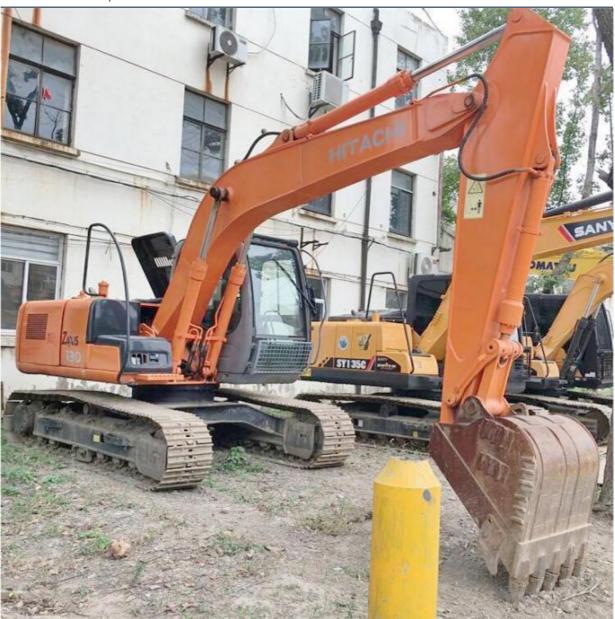

# Japan Made 13 Ton Hitachi ZX130 Crawler Chain Excavator with Original Hydraulic Valve

## **Product Specification**

Showroom Location: None · Operating Weight: 12500 KG 0.59 M<sup>3</sup> . Bucket Capacity: 13000 KG · Machine Weight: • Hydraulic Cylinder Brand: Original • Hydraulic Pump Brand: Original • Hydraulic Valve Brand: Original ISUZU • Engine Brand: 93 KW • Power: • Machinery Test Report: Provided • Video Outgoing-inspection: Provided

• Core Components: Pressure Vessel, Motor, Bearing, Gear,

Pump, Gearbox, Engine, PLC

Year: 2019Working Hours: 2800