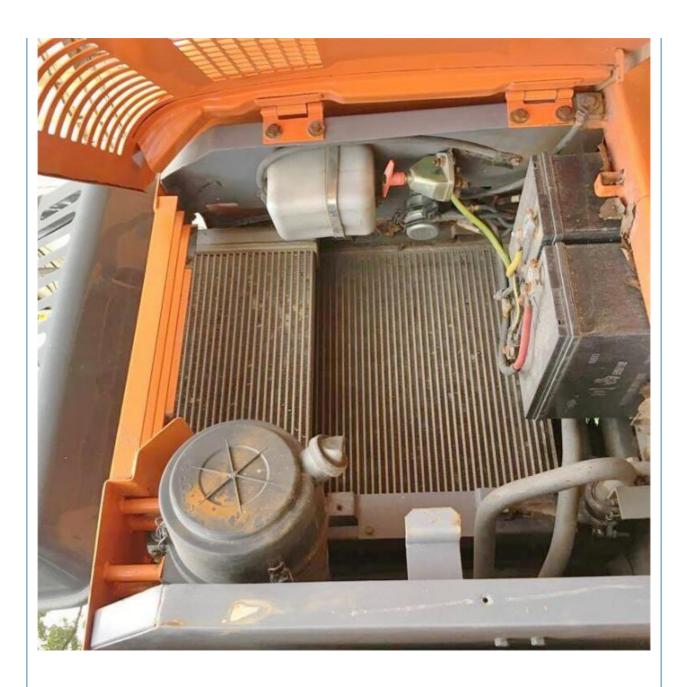

## **Product Specification**

Showroom Location: None · Operating Weight: 12500 KG 0.59 M<sup>3</sup> . Bucket Capacity: 13000 KG · Machine Weight: • Hydraulic Cylinder Brand: Original • Hydraulic Pump Brand: Original • Hydraulic Valve Brand: Original ISUZU • Engine Brand: 93 KW • Power: • Machinery Test Report: Provided • Video Outgoing-inspection: Provided