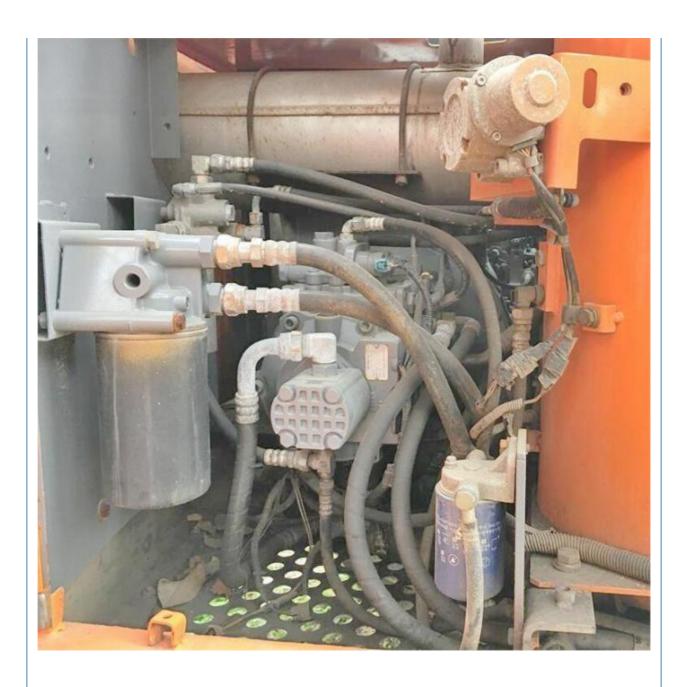

## **Product Specification**

Showroom Location: None · Operating Weight: 12500 KG 0.59 M<sup>3</sup> . Bucket Capacity: 13000 KG · Machine Weight: • Hydraulic Cylinder Brand: Original • Hydraulic Pump Brand: Original • Hydraulic Valve Brand: Original ISUZU • Engine Brand: 93 KW • Power: • Machinery Test Report: Provided • Video Outgoing-inspection: Provided