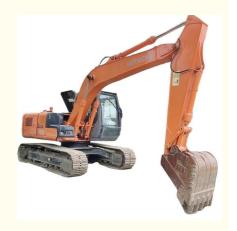

# Japan Made 13 Ton Hitachi ZX130 Crawler Chain Excavator with Original Hydraulic Valve

## **Product Specification**

Showroom Location: None · Operating Weight: 12500 KG 0.59 M<sup>3</sup> . Bucket Capacity: 13000 KG · Machine Weight: • Hydraulic Cylinder Brand: Original • Hydraulic Pump Brand: Original • Hydraulic Valve Brand: Original ISUZU • Engine Brand: 93 KW • Power: • Machinery Test Report: Provided • Video Outgoing-inspection: Provided