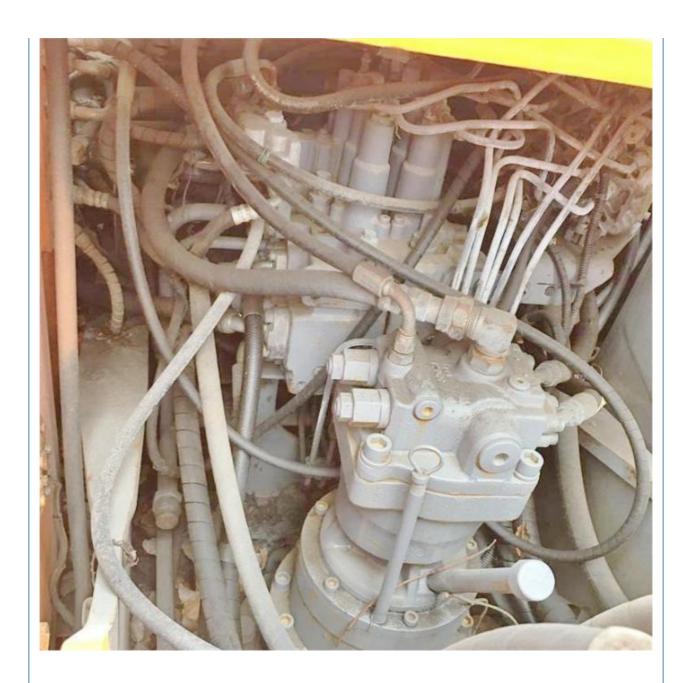

## **Product Specification**

Showroom Location: None · Operating Weight: 12500 KG 0.59 M<sup>3</sup> . Bucket Capacity: 13000 KG · Machine Weight: • Hydraulic Cylinder Brand: Original • Hydraulic Pump Brand: Original • Hydraulic Valve Brand: Original ISUZU • Engine Brand: 93 KW • Power: • Machinery Test Report: Provided • Video Outgoing-inspection: Provided

# More Images