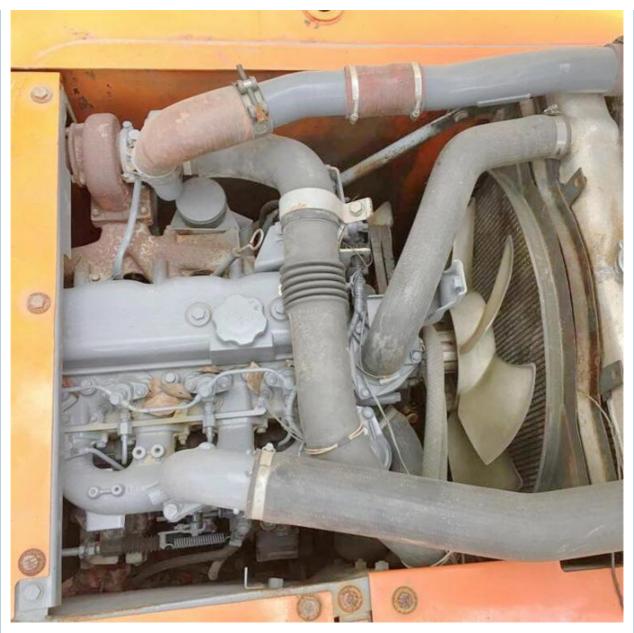

## **Product Specification**

Showroom Location: None · Operating Weight: 12500 KG 0.59 M<sup>3</sup> . Bucket Capacity: 13000 KG · Machine Weight: • Hydraulic Cylinder Brand: Original • Hydraulic Pump Brand: Original • Hydraulic Valve Brand: Original ISUZU • Engine Brand: 93 KW • Power: • Machinery Test Report: Provided • Video Outgoing-inspection: Provided

# More Images