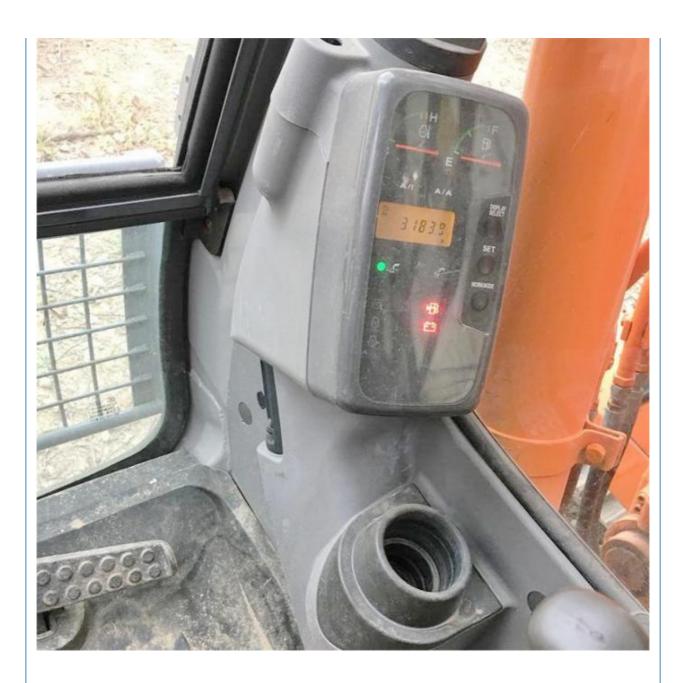

• Core Components: Pressure Vessel, Motor, Bearing, Gear,

Pump, Gearbox, Engine, PLC

Year: 2019Working Hours: 2800