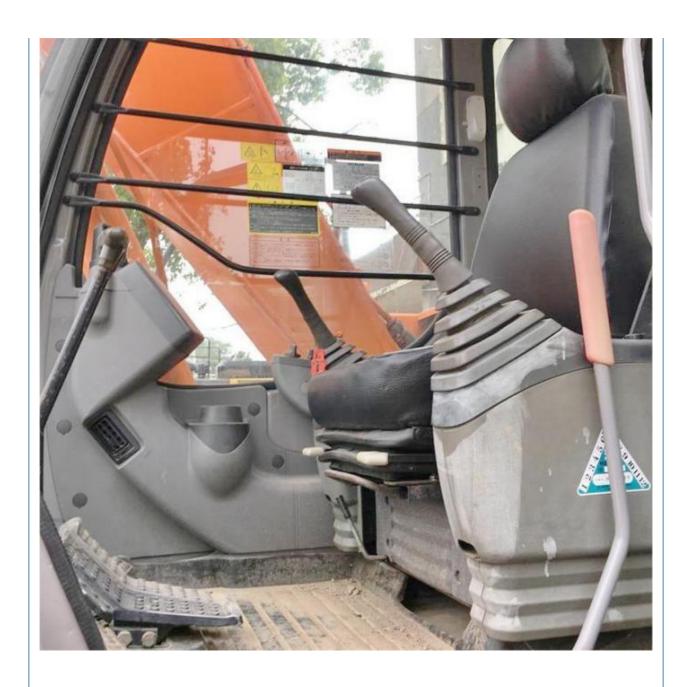

## **Product Specification**

Showroom Location: None · Operating Weight: 12500 KG 0.59 M<sup>3</sup> . Bucket Capacity: 13000 KG · Machine Weight: • Hydraulic Cylinder Brand: Original • Hydraulic Pump Brand: Original • Hydraulic Valve Brand: Original ISUZU • Engine Brand: 93 KW • Power: • Machinery Test Report: Provided • Video Outgoing-inspection: Provided

• Core Components: Pressure Vessel, Motor, Bearing, Gear,

Pump, Gearbox, Engine, PLC

Year: 2019Working Hours: 2800