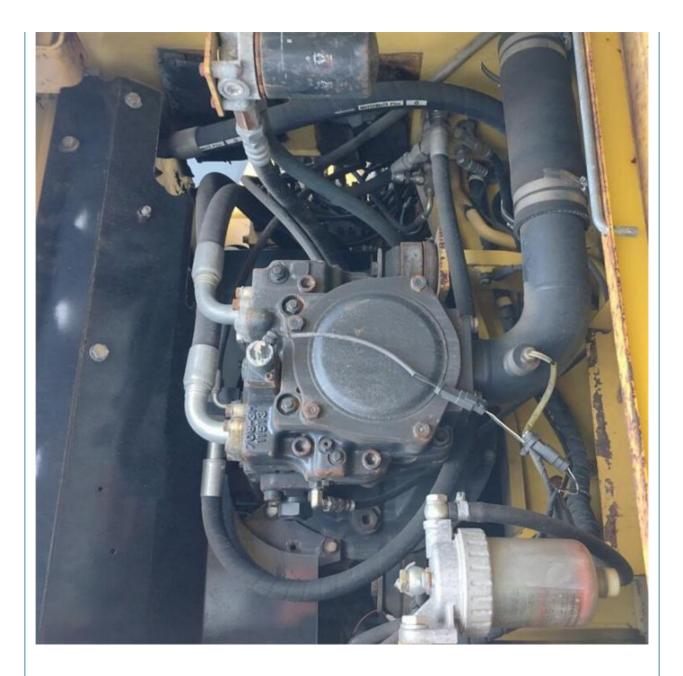

# Original Hydraulic Cylinder Used Komatsu PC160-7 Crawler 16 Ton Excavator from Japan

More Images

Working Hours:

• Year:

2018

2885

Product Description