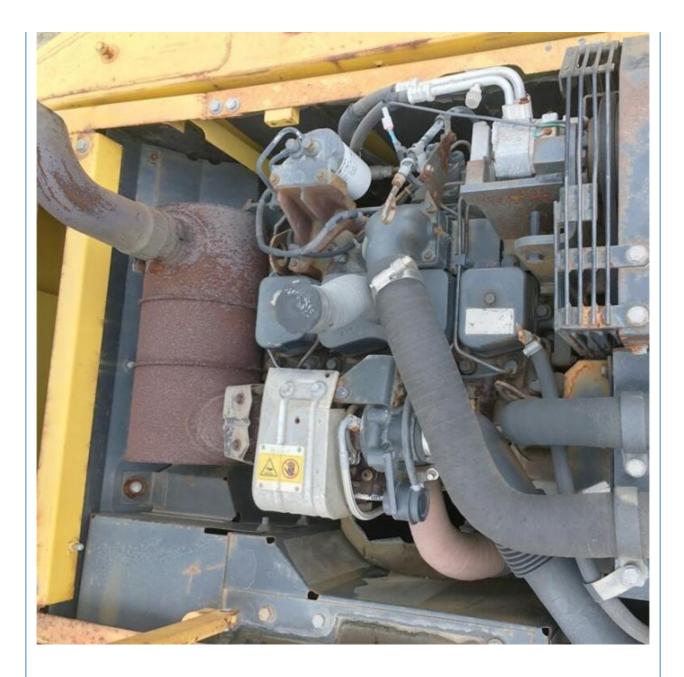

# Original Hydraulic Cylinder Used Komatsu PC160-7 Crawler 16 Ton Excavator from Japan

More Images

Working Hours:

• Year:

2018

2885

Product Description