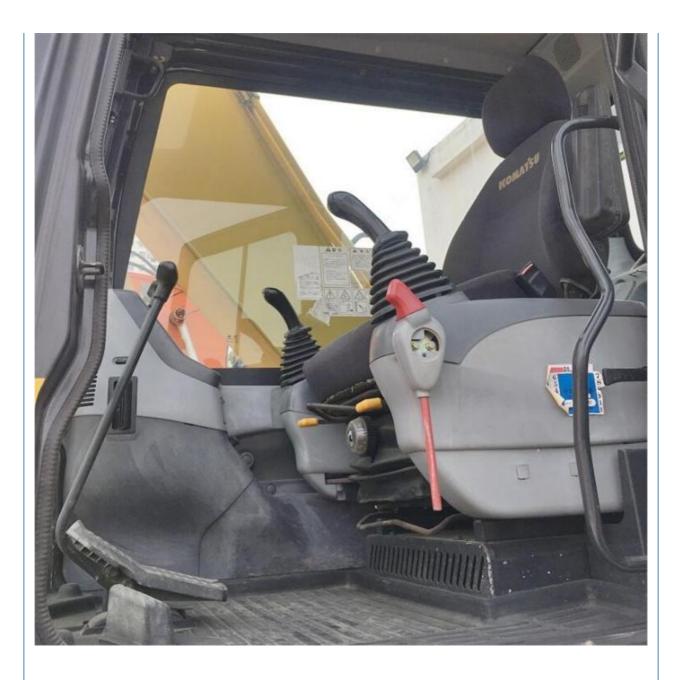

# Original Hydraulic Cylinder Used Komatsu PC160-7 Crawler 16 Ton Excavator from Japan

More Images

Working Hours:

• Year:

2018

2885

Product Description