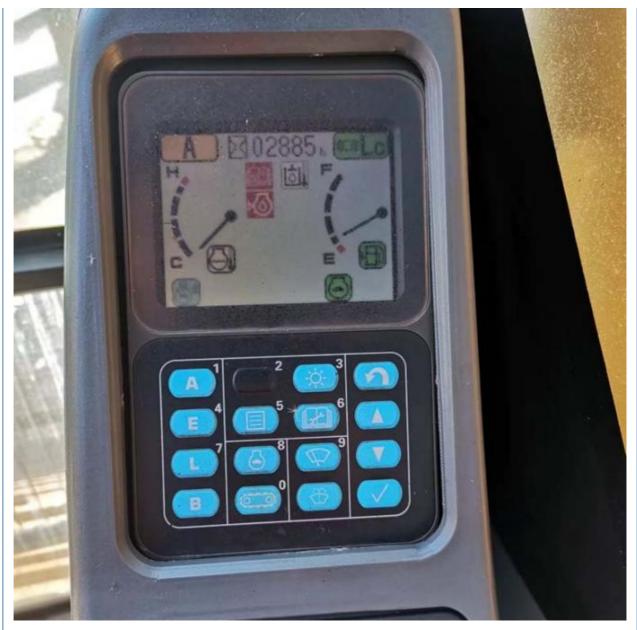

# Original Hydraulic Cylinder Used Komatsu PC160-7 Crawler 16 Ton Excavator from Japan

More Images

Working Hours:

• Year:

2018

2885

Product Description