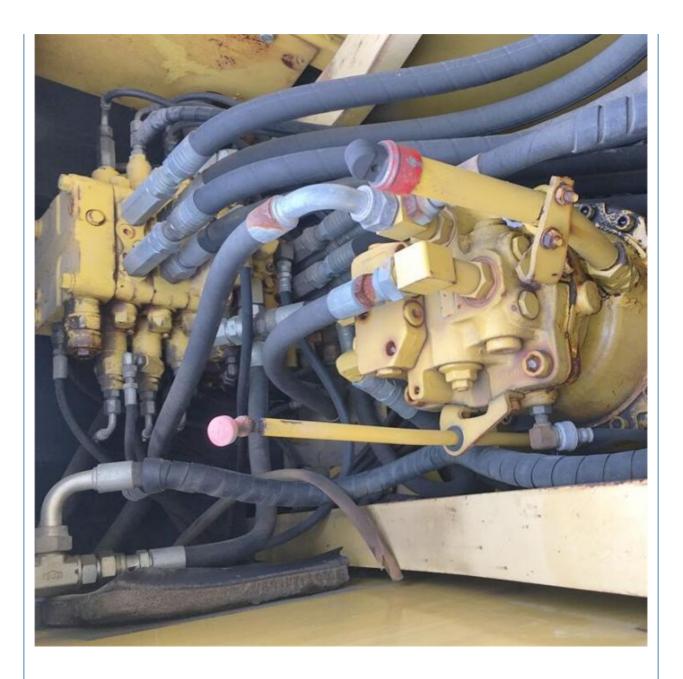

# Original Hydraulic Cylinder Used Komatsu PC160-7 Crawler 16 Ton Excavator from Japan

More Images

Working Hours:

• Year:

2018

2885

Product Description