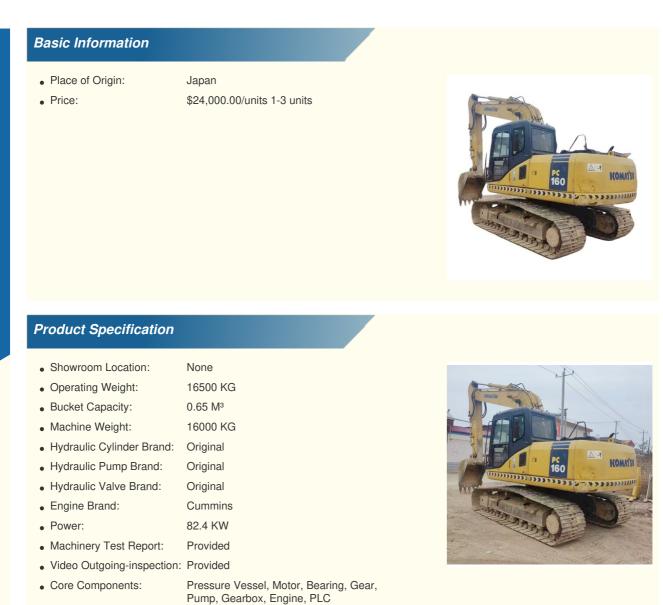

# Original Hydraulic Cylinder Used Komatsu PC160-7 Crawler 16 Ton Excavator from Japan

More Images

Working Hours:

• Year:

2018

2885

Product Description