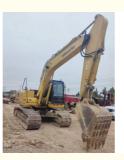

# Original Hydraulic Cylinder Used Komatsu PC160-7 Crawler 16 Ton Excavator from Japan

More Images

Working Hours:

• Year:

2018

2885

Product Description