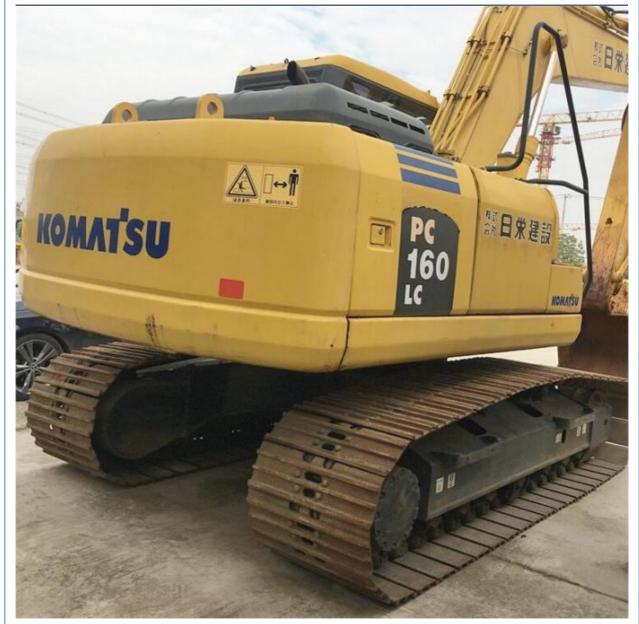

# Original Hydraulic Cylinder Used Komatsu PC160-7 Crawler 16 Ton Excavator from Japan

More Images

Working Hours:

• Year:

2018

2885

Product Description