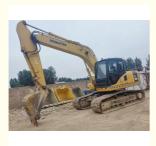

# Original Hydraulic Cylinder Used Komatsu PC160-7 Crawler 16 Ton Excavator from Japan

More Images

Working Hours:

• Year:

2018

2885

Product Description