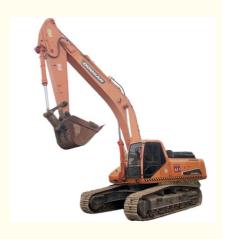

# ORIGINAL Hydraulic Pump Used Doosan 420 Excavator 42 Ton Heavy Equipment

### **Product Specification**

Showroom Location: None · Operating Weight: 42.4 Ton 1.9 M<sup>3</sup> . Bucket Capacity: • Machine Weight: 42400 KG Hydraulic Cylinder Brand: **ORIGINAL** • Hydraulic Pump Brand: **ORIGINAL**  Hydraulic Valve Brand: **ORIGINAL** . Engine Brand: Doosan 218 KW • Power: • Machinery Test Report: Provided • Video Outgoing-inspection: Provided

• Core Components: Pressure Vessel, Motor, Bearing, Gear,

Pump, Gearbox, Engine, PLC

Year: 2023Working Hours: 1244