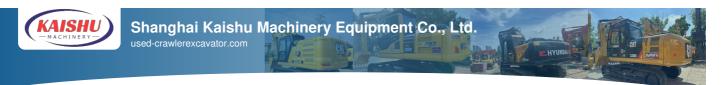

# ORIGINAL Hydraulic Pump Used Doosan 420 Excavator 42 Ton Heavy Equipment

### **Product Specification**

Showroom Location: None · Operating Weight: 42.4 Ton 1.9 M<sup>3</sup> . Bucket Capacity: • Machine Weight: 42400 KG Hydraulic Cylinder Brand: **ORIGINAL** • Hydraulic Pump Brand: **ORIGINAL**  Hydraulic Valve Brand: **ORIGINAL** . Engine Brand: Doosan 218 KW • Power: • Machinery Test Report: Provided • Video Outgoing-inspection: Provided

• Core Components: Pressure Vessel, Motor, Bearing, Gear,

Pump, Gearbox, Engine, PLC

Year: 2023Working Hours: 1244