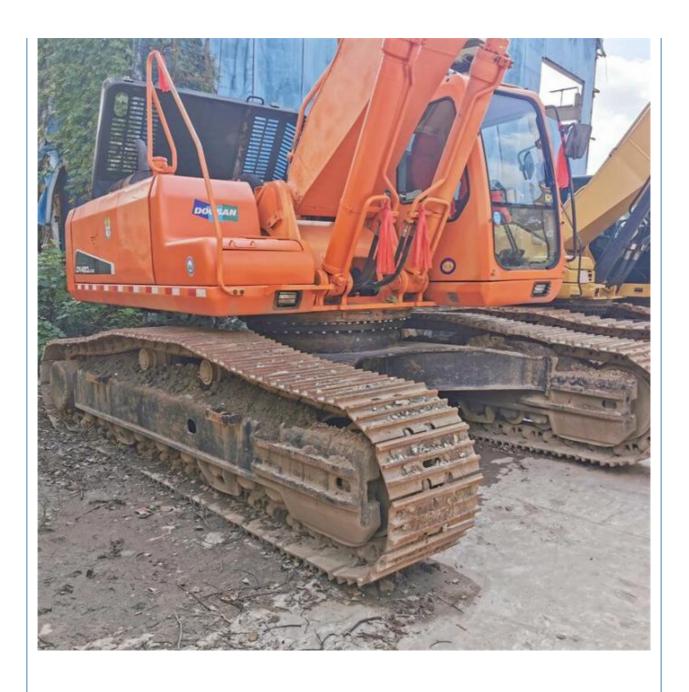

### **Product Specification**

Showroom Location: None · Operating Weight: 42.4 Ton 1.9 M<sup>3</sup> . Bucket Capacity: • Machine Weight: 42400 KG Hydraulic Cylinder Brand: **ORIGINAL** • Hydraulic Pump Brand: **ORIGINAL**  Hydraulic Valve Brand: **ORIGINAL** . Engine Brand: Doosan 218 KW • Power: • Machinery Test Report: Provided • Video Outgoing-inspection: Provided

• Core Components: Pressure Vessel, Motor, Bearing, Gear,

Pump, Gearbox, Engine, PLC

Year: 2023Working Hours: 1244