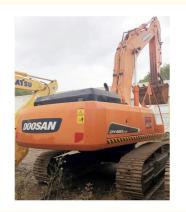

# ORIGINAL Hydraulic Pump Used Doosan 420 Excavator 42 Ton Heavy Equipment

### **Product Specification**

Showroom Location: None · Operating Weight: 42.4 Ton 1.9 M<sup>3</sup> . Bucket Capacity: • Machine Weight: 42400 KG Hydraulic Cylinder Brand: **ORIGINAL** • Hydraulic Pump Brand: **ORIGINAL**  Hydraulic Valve Brand: **ORIGINAL** . Engine Brand: Doosan 218 KW • Power: • Machinery Test Report: Provided • Video Outgoing-inspection: Provided

• Core Components: Pressure Vessel, Motor, Bearing, Gear,

Pump, Gearbox, Engine, PLC

Year: 2023Working Hours: 1244