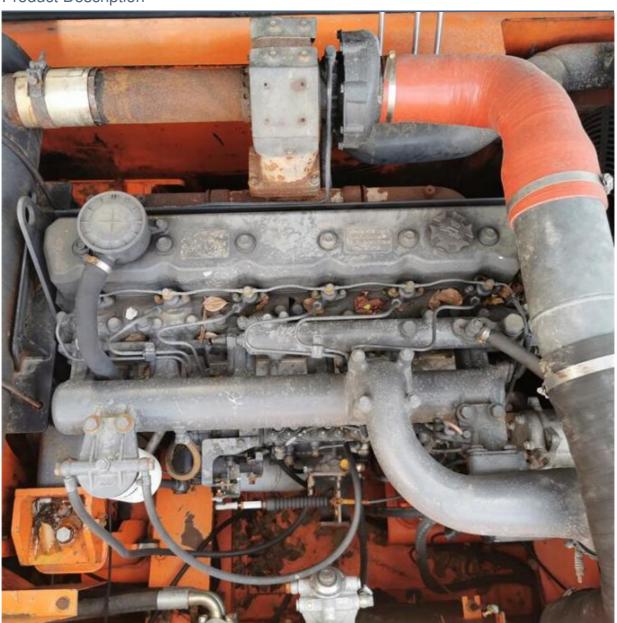

### **Product Specification**

Showroom Location: None · Operating Weight: 42.4 Ton 1.9 M<sup>3</sup> . Bucket Capacity: • Machine Weight: 42400 KG Hydraulic Cylinder Brand: **ORIGINAL** • Hydraulic Pump Brand: **ORIGINAL**  Hydraulic Valve Brand: **ORIGINAL** . Engine Brand: Doosan 218 KW • Power: • Machinery Test Report: Provided • Video Outgoing-inspection: Provided

• Core Components: Pressure Vessel, Motor, Bearing, Gear,

Pump, Gearbox, Engine, PLC

Year: 2023Working Hours: 1244