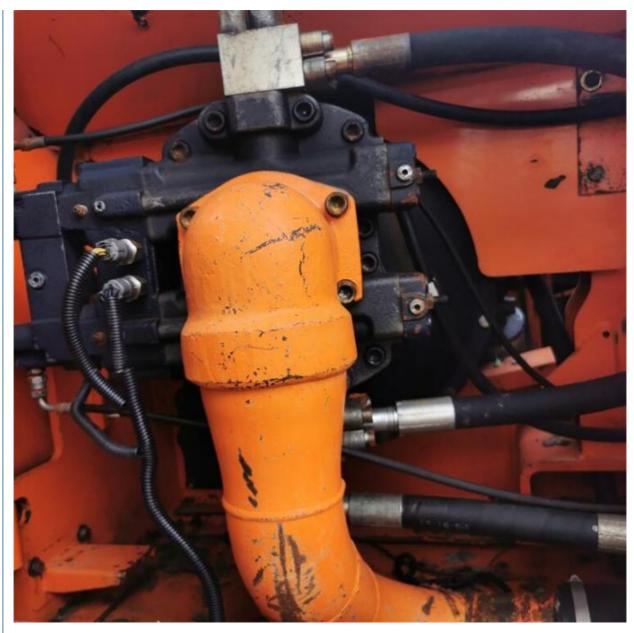

# ORIGINAL Hydraulic Pump Used Doosan 420 Excavator 42 Ton Heavy Equipment

#### **Basic Information**

Place of Origin: Korea

• Price: \$47,000.00/units 1-3 units



### **Product Specification**

Showroom Location: None · Operating Weight: 42.4 Ton 1.9 M<sup>3</sup> . Bucket Capacity: • Machine Weight: 42400 KG Hydraulic Cylinder Brand: **ORIGINAL** • Hydraulic Pump Brand: **ORIGINAL**  Hydraulic Valve Brand: **ORIGINAL** . Engine Brand: Doosan 218 KW • Power: • Machinery Test Report: Provided • Video Outgoing-inspection: Provided

• Core Components: Pressure Vessel, Motor, Bearing, Gear,

Pump, Gearbox, Engine, PLC

Year: 2023Working Hours: 1244



## More Images









## **Product Description**

















## Models Of Excavators We Sell

Hyundai used

Kubota used excavator

excavator

| Komatsu used excavator | PC20/PC30/PC35/PC40/PC50/PC55/PC56/PC60/PC70/PC75/PC78/PC10 0/PC110/PC120/PC128/PC130/PC138/PC150/PC160/PC200/PC210/PC22 0/PC228/PC240/PC270/PC300/PC350/PC360/PC400/PC450/PC460/PC49 0/PC650 |
|------------------------|-----------------------------------------------------------------------------------------------------------------------------------------------------------------------------------------------|
| Carter used excavator  | CAT303/CAT305/CAT305.5/CAT306/CAT307/CAT308/CAT311/CAT312/C<br>AT313/CAT315/CAT318/CAT320/CAT323/CAT324/CAT325/CAT326/CAT3<br>29/CAT330/CAT336/CAT340/CAT345/CAT349/CAT375                    |
| Doosan used excavator  | DH(DX)35/55/60/70/75/80/150/200/2