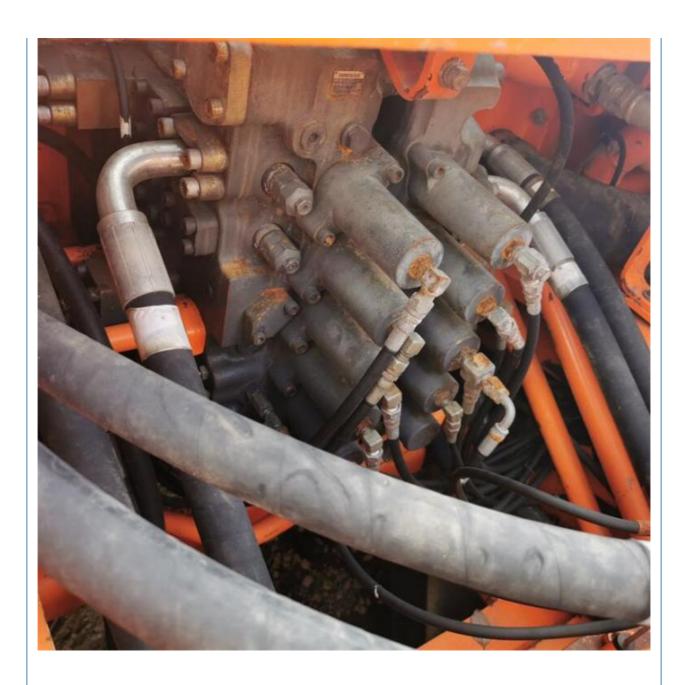

# ORIGINAL Hydraulic Pump Used Doosan 420 Excavator 42 Ton Heavy Equipment

#### **Basic Information**

Place of Origin: Korea

• Price: \$47,000.00/units 1-3 units



### **Product Specification**

Showroom Location: None · Operating Weight: 42.4 Ton 1.9 M<sup>3</sup> . Bucket Capacity: • Machine Weight: 42400 KG Hydraulic Cylinder Brand: **ORIGINAL** • Hydraulic Pump Brand: **ORIGINAL**  Hydraulic Valve Brand: **ORIGINAL** . Engine Brand: Doosan 218 KW • Power: • Machinery Test Report: Provided • Video Outgoing-inspection: Provided

• Core Components: Pressure Vessel, Motor, Bearing, Gear,

Pump, Gearbox, Engine, PLC

Year: 2023Working Hours: 1244



## More Images









## **Product Description**

















## Models Of Excavators We Sell

Hyundai used

Kubota used excavator

excavator

| Komatsu used excavator | PC20/PC30/PC35/PC40/PC50/PC55/PC56/PC60/PC70/PC75/PC78/PC10 0/PC110/PC120/PC128/PC130/PC138/PC150/PC160/PC200/PC210/PC22 0/PC228/PC240/PC270/PC300/PC350/PC360/PC400/PC450/PC460/PC49 0/PC650 |
|------------------------|-----------------------------------------------------------------------------------------------------------------------------------------------------------------------------------------------|
| Carter used excavator  | CAT303/CAT305/CAT305.5/CAT306/CAT307/CAT308/CAT311/CAT312/C<br>AT313/CAT315/CAT318/CAT320/CAT323/CAT324/CAT325/CAT326/CAT3<br>29/CAT330/CAT336/CAT340/CAT345/CAT349/CAT375                    |
| Doosan used excavator  | DH(DX)35/55/60/70/75/80/150/200