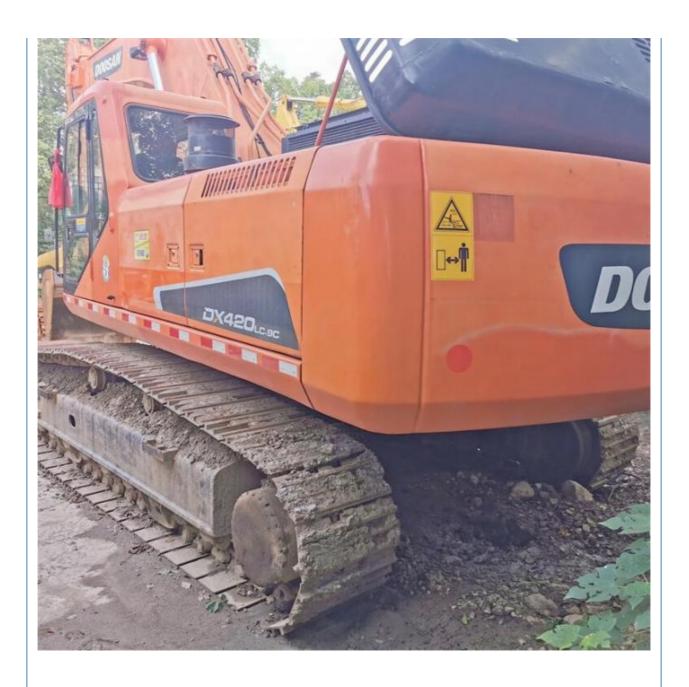

### **Product Specification**

Showroom Location: None · Operating Weight: 42.4 Ton 1.9 M<sup>3</sup> . Bucket Capacity: • Machine Weight: 42400 KG Hydraulic Cylinder Brand: **ORIGINAL** • Hydraulic Pump Brand: **ORIGINAL**  Hydraulic Valve Brand: **ORIGINAL** . Engine Brand: Doosan 218 KW • Power: • Machinery Test Report: Provided • Video Outgoing-inspection: Provided

• Core Components: Pressure Vessel, Motor, Bearing, Gear,

Pump, Gearbox, Engine, PLC

Year: 2023Working Hours: 1244