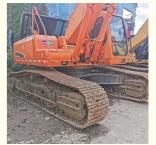

# ORIGINAL Hydraulic Pump Used Doosan 420 Excavator 42 Ton Heavy Equipment

### **Product Specification**

Showroom Location: None · Operating Weight: 42.4 Ton 1.9 M<sup>3</sup> . Bucket Capacity: • Machine Weight: 42400 KG Hydraulic Cylinder Brand: **ORIGINAL** • Hydraulic Pump Brand: **ORIGINAL**  Hydraulic Valve Brand: **ORIGINAL** . Engine Brand: Doosan 218 KW • Power: • Machinery Test Report: Provided • Video Outgoing-inspection: Provided