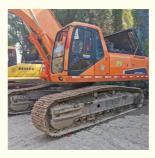

# ORIGINAL Hydraulic Pump Used Doosan 420 Excavator 42 Ton Heavy Equipment

### **Product Specification**

Showroom Location: None · Operating Weight: 42.4 Ton 1.9 M<sup>3</sup> . Bucket Capacity: • Machine Weight: 42400 KG Hydraulic Cylinder Brand: **ORIGINAL** • Hydraulic Pump Brand: **ORIGINAL**  Hydraulic Valve Brand: **ORIGINAL** . Engine Brand: Doosan 218 KW • Power: • Machinery Test Report: Provided • Video Outgoing-inspection: Provided