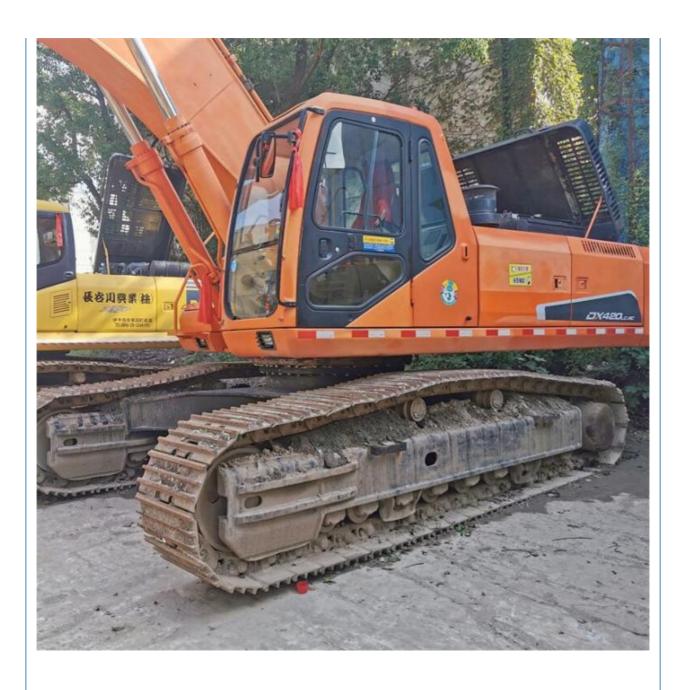

### **Product Specification**

Showroom Location: None · Operating Weight: 42.4 Ton 1.9 M<sup>3</sup> . Bucket Capacity: • Machine Weight: 42400 KG Hydraulic Cylinder Brand: **ORIGINAL** • Hydraulic Pump Brand: **ORIGINAL**  Hydraulic Valve Brand: **ORIGINAL** . Engine Brand: Doosan 218 KW • Power: • Machinery Test Report: Provided • Video Outgoing-inspection: Provided

• Core Components: Pressure Vessel, Motor, Bearing, Gear,

Pump, Gearbox, Engine, PLC

Year: 2023Working Hours: 1244