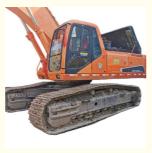

# ORIGINAL Hydraulic Pump Used Doosan 420 Excavator 42 Ton Heavy Equipment

### **Product Specification**

Showroom Location: None · Operating Weight: 42.4 Ton 1.9 M<sup>3</sup> . Bucket Capacity: • Machine Weight: 42400 KG Hydraulic Cylinder Brand: **ORIGINAL** • Hydraulic Pump Brand: **ORIGINAL**  Hydraulic Valve Brand: **ORIGINAL** . Engine Brand: Doosan 218 KW • Power: • Machinery Test Report: Provided • Video Outgoing-inspection: Provided