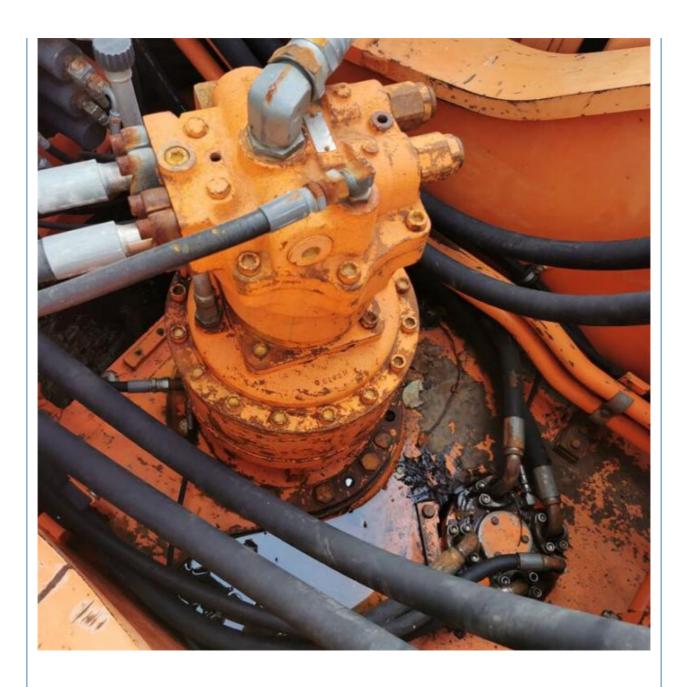

# ORIGINAL Hydraulic Pump Used Doosan 420 Excavator 42 Ton Heavy Equipment

#### **Basic Information**

Place of Origin: Korea

• Price: \$47,000.00/units 1-3 units



### **Product Specification**

Showroom Location: None · Operating Weight: 42.4 Ton 1.9 M<sup>3</sup> . Bucket Capacity: • Machine Weight: 42400 KG Hydraulic Cylinder Brand: **ORIGINAL** • Hydraulic Pump Brand: **ORIGINAL**  Hydraulic Valve Brand: **ORIGINAL** . Engine Brand: Doosan 218 KW • Power: • Machinery Test Report: Provided • Video Outgoing-inspection: Provided

• Core Components: Pressure Vessel, Motor, Bearing, Gear,

Pump, Gearbox, Engine, PLC

Year: 2023Working Hours: 1244



## More Images









## **Product Description**

















## Models Of Excavators We Sell

Hyundai used

Kubota used excavator

excavator

| Komatsu used excavator | PC20/PC30/PC35/PC40/PC50/PC55/PC56/PC60/PC70/PC75/PC78/PC10 0/PC110/PC120/PC128/PC130/PC138/PC150/PC160/PC200/PC210/PC22 0/PC228/PC240/PC270/PC300/PC350/PC360/PC400/PC450/PC460/PC49 0/PC650 |
|------------------------|-----------------------------------------------------------------------------------------------------------------------------------------------------------------------------------------------|
| Carter used excavator  | CAT303/CAT305/CAT305.5/CAT306/CAT307/CAT308/CAT311/CAT312/C<br>AT313/CAT315/CAT318/CAT320/CAT323/CAT324/CAT325/CAT326/CAT3<br>29/CAT330/CAT336/CAT340/CAT345/CAT349/CAT375                    |
| Doosan used excavator  | DH(DX)35/55/60/70/75/80/150/2