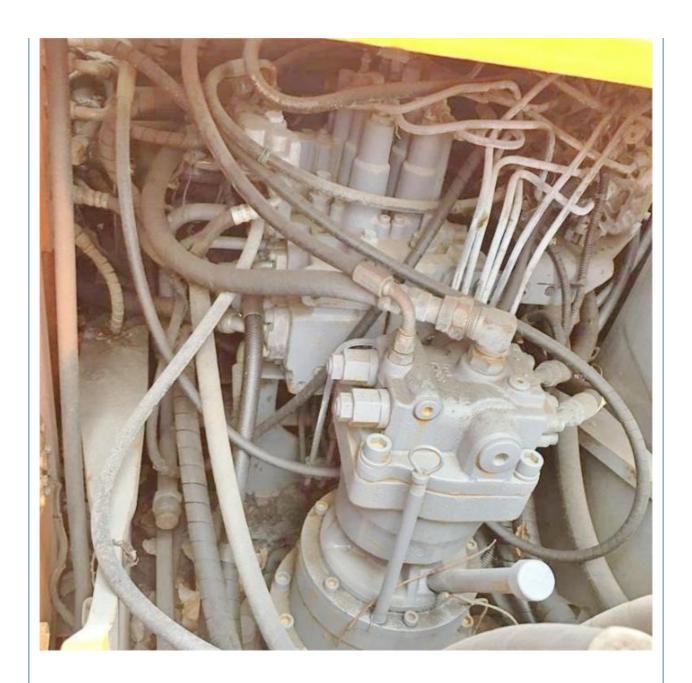

# 2021 Good Condition Hitachi ZX130-6 13 Ton Excavator with Original Hydraulic Cylinder

#### **Basic Information**

Place of Origin: Japan

• Price: \$19,000.00/units 1-3 units



# **Product Specification**

Showroom Location: None · Operating Weight: 12500 KG 0.59 M<sup>3</sup> . Bucket Capacity: • Machine Weight: 13000 KG • Hydraulic Cylinder Brand: Original • Hydraulic Pump Brand: Original • Hydraulic Valve Brand: Original ISUZU . Engine Brand: 93 KW • Power: • Machinery Test Report: Provided • Video Outgoing-inspection: Provided

• Core Components: Pressure Vessel, Motor, Bearing, Gear,

Pump, Gearbox, Engine, PLC

Year: 2021Working Hours: 2800



# More Images







# **Product Description**

















### Models Of Excavators We Sell

| Komatsu used excavator | PC20/PC30/PC35/PC40/PC50/PC55/PC56/PC60/PC70/PC75/PC78/PC10 0/PC110/PC120/PC128/PC130/PC138/PC150/PC160/PC200/PC210/PC22 0/PC228/PC240/PC270/PC300/PC350/PC360/PC400/PC450/PC460/PC49 0/PC650 |
|------------------------|-----------------------------------------------------------------------------------------------------------------------------------------------------------------------------------------------|
|                        | CAT303/CAT305/CAT305.5/CAT306/CAT307/CAT308/CAT311/CAT312/C                                                                                                                                   |

AT313/CAT315/CAT318/CAT320/CAT323/CAT324/CAT325/CAT326/CAT3 Carter used excavator 29/CAT330/CAT336/CAT34