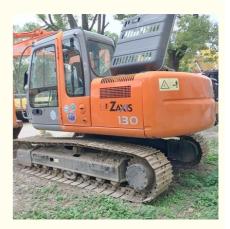

# 2021 Good Condition Hitachi ZX130-6 13 Ton Excavator with Original Hydraulic Cylinder

# **Product Specification**

Showroom Location: None · Operating Weight: 12500 KG 0.59 M<sup>3</sup> . Bucket Capacity: • Machine Weight: 13000 KG • Hydraulic Cylinder Brand: Original • Hydraulic Pump Brand: Original • Hydraulic Valve Brand: Original ISUZU . Engine Brand: 93 KW • Power: • Machinery Test Report: Provided • Video Outgoing-inspection: Provided

• Core Components: Pressure Vessel, Motor, Bearing, Gear,

Pump, Gearbox, Engine, PLC

Year: 2021Working Hours: 2800