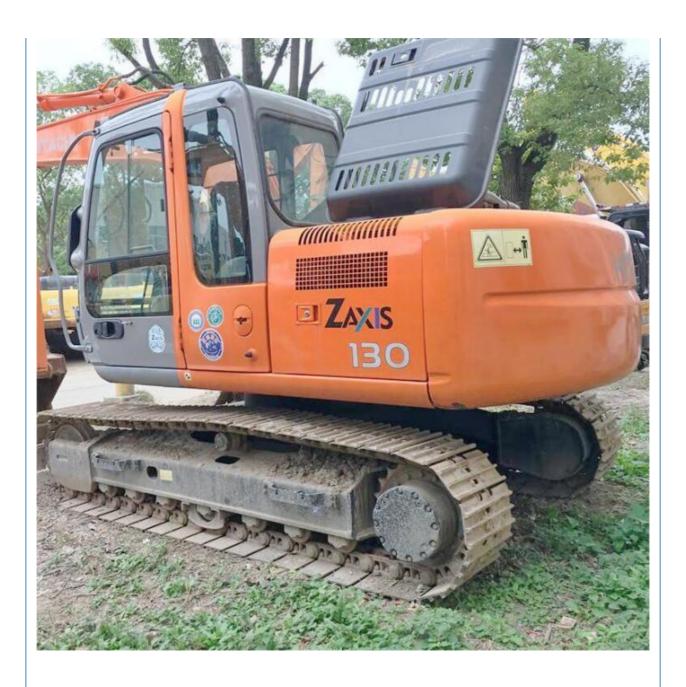

# 2021 Good Condition Hitachi ZX130-6 13 Ton Excavator with Original Hydraulic Cylinder

# **Product Specification**

Showroom Location: None · Operating Weight: 12500 KG 0.59 M<sup>3</sup> . Bucket Capacity: • Machine Weight: 13000 KG • Hydraulic Cylinder Brand: Original • Hydraulic Pump Brand: Original • Hydraulic Valve Brand: Original ISUZU . Engine Brand: 93 KW • Power: • Machinery Test Report: Provided • Video Outgoing-inspection: Provided