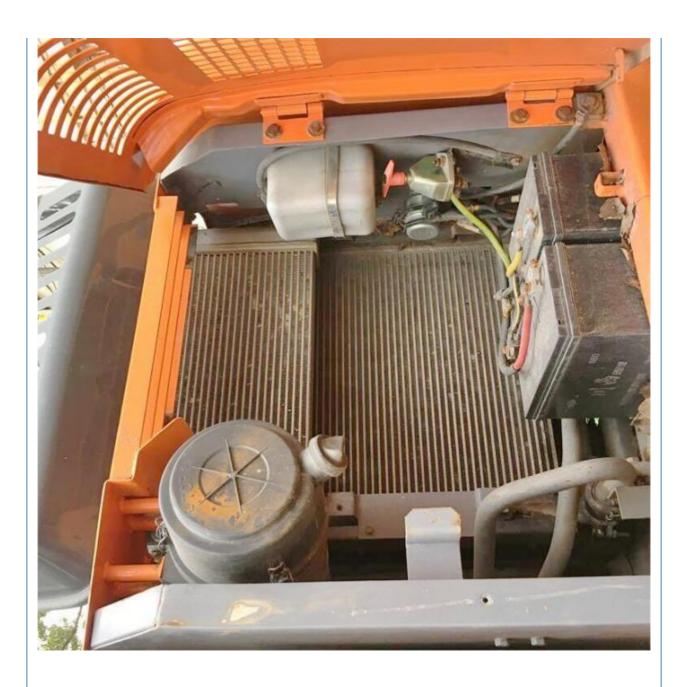

# 2021 Good Condition Hitachi ZX130-6 13 Ton Excavator with Original Hydraulic Cylinder

#### **Basic Information**

Place of Origin: Japan

• Price: \$19,000.00/units 1-3 units



# **Product Specification**

Showroom Location: None · Operating Weight: 12500 KG 0.59 M<sup>3</sup> . Bucket Capacity: • Machine Weight: 13000 KG • Hydraulic Cylinder Brand: Original • Hydraulic Pump Brand: Original • Hydraulic Valve Brand: Original ISUZU . Engine Brand: 93 KW • Power: • Machinery Test Report: Provided • Video Outgoing-inspection: Provided

• Core Components: Pressure Vessel, Motor, Bearing, Gear,

Pump, Gearbox, Engine, PLC

Year: 2021Working Hours: 2800



# More Images







# **Product Description**

















### Models Of Excavators We Sell

| Komatsu used excavator | PC20/PC30/PC35/PC40/PC50/PC55/PC56/PC60/PC70/PC75/PC78/PC10 0/PC110/PC120/PC128/PC130/PC138/PC150/PC160/PC200/PC210/PC22 0/PC228/PC240/PC270/PC300/PC350/PC360/PC400/PC450/PC460/PC49 0/PC650 |
|------------------------|-----------------------------------------------------------------------------------------------------------------------------------------------------------------------------------------------|
|                        | CAT303/CAT305/CAT305.5/CAT306/CAT307/CAT308/CAT311/CAT312/C                                                                                                                                   |

AT313/CAT315/CAT318/CAT320/CAT323/CAT324/CAT325/CAT326/CAT3 Carter used excavator 29/CAT330/CAT336/C