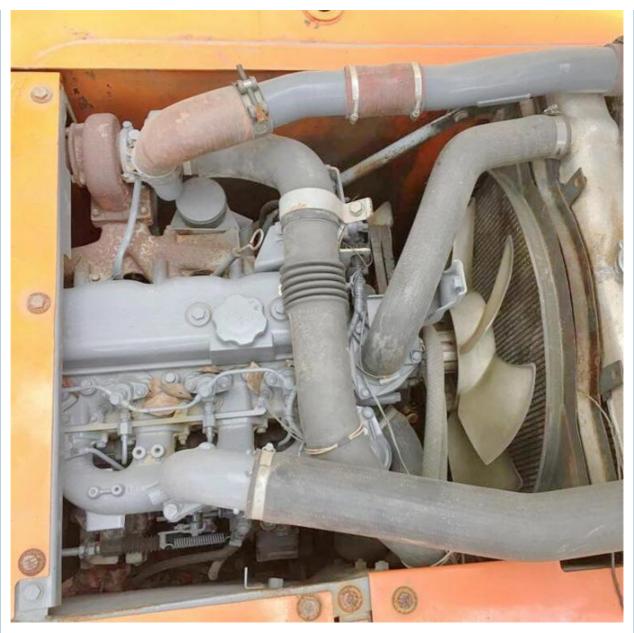

# 2021 Good Condition Hitachi ZX130-6 13 Ton Excavator with Original Hydraulic Cylinder

# **Product Specification**

Showroom Location: None · Operating Weight: 12500 KG 0.59 M<sup>3</sup> . Bucket Capacity: • Machine Weight: 13000 KG • Hydraulic Cylinder Brand: Original • Hydraulic Pump Brand: Original • Hydraulic Valve Brand: Original ISUZU . Engine Brand: 93 KW • Power: • Machinery Test Report: Provided • Video Outgoing-inspection: Provided

• Core Components: Pressure Vessel, Motor, Bearing, Gear,

Pump, Gearbox, Engine, PLC

Year: 2021Working Hours: 2800