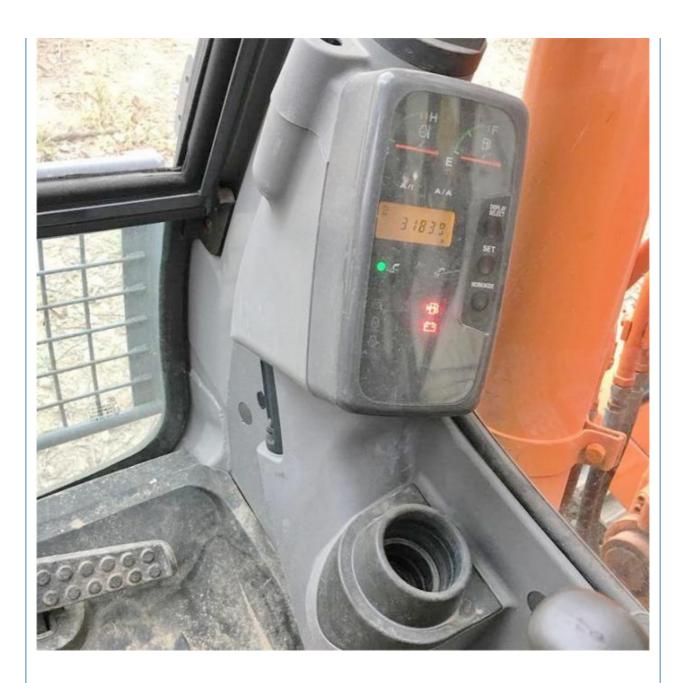

• Core Components: Pressure Vessel, Motor, Bearing, Gear,

Pump, Gearbox, Engine, PLC

Year: 2021Working Hours: 2800