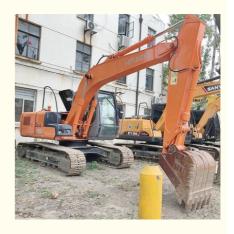

# 2021 Good Condition Hitachi ZX130-6 13 Ton Excavator with Original Hydraulic Cylinder

# **Product Specification**

Showroom Location: None · Operating Weight: 12500 KG 0.59 M<sup>3</sup> . Bucket Capacity: • Machine Weight: 13000 KG • Hydraulic Cylinder Brand: Original • Hydraulic Pump Brand: Original • Hydraulic Valve Brand: Original ISUZU . Engine Brand: 93 KW • Power: • Machinery Test Report: Provided • Video Outgoing-inspection: Provided

• Core Components: Pressure Vessel, Motor, Bearing, Gear,

Pump, Gearbox, Engine, PLC

Year: 2021Working Hours: 2800