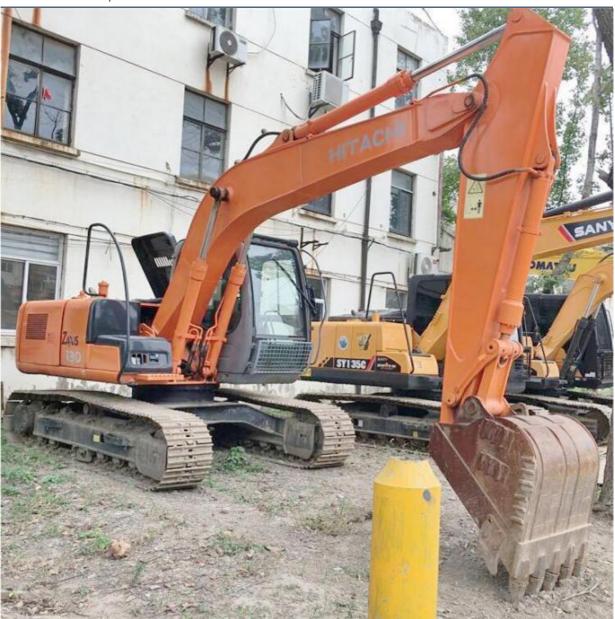

# 2021 Good Condition Hitachi ZX130-6 13 Ton Excavator with Original Hydraulic Cylinder

# **Product Specification**

Showroom Location: None · Operating Weight: 12500 KG 0.59 M<sup>3</sup> . Bucket Capacity: • Machine Weight: 13000 KG • Hydraulic Cylinder Brand: Original • Hydraulic Pump Brand: Original • Hydraulic Valve Brand: Original ISUZU . Engine Brand: 93 KW • Power: • Machinery Test Report: Provided • Video Outgoing-inspection: Provided

• Core Components: Pressure Vessel, Motor, Bearing, Gear,

Pump, Gearbox, Engine, PLC

Year: 2021Working Hours: 2800