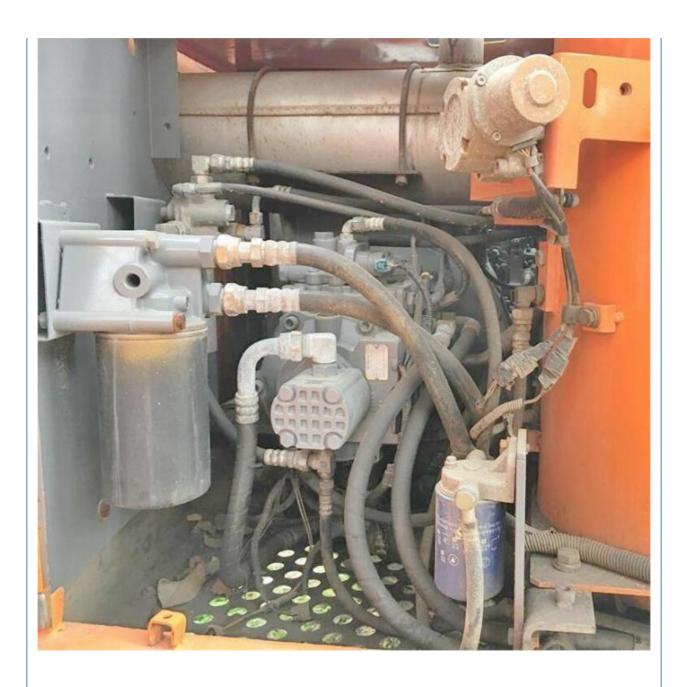

# 2021 Good Condition Hitachi ZX130-6 13 Ton Excavator with Original Hydraulic Cylinder

#### **Basic Information**

Place of Origin: Japan

• Price: \$19,000.00/units 1-3 units



# **Product Specification**

Showroom Location: None · Operating Weight: 12500 KG 0.59 M<sup>3</sup> . Bucket Capacity: • Machine Weight: 13000 KG • Hydraulic Cylinder Brand: Original • Hydraulic Pump Brand: Original • Hydraulic Valve Brand: Original ISUZU . Engine Brand: 93 KW • Power: • Machinery Test Report: Provided • Video Outgoing-inspection: Provided

• Core Components: Pressure Vessel, Motor, Bearing, Gear,

Pump, Gearbox, Engine, PLC

Year: 2021Working Hours: 2800



# More Images







# **Product Description**

















### Models Of Excavators We Sell

| Komatsu used excavator | PC20/PC30/PC35/PC40/PC50/PC55/PC56/PC60/PC70/PC75/PC78/PC10 0/PC110/PC120/PC128/PC130/PC138/PC150/PC160/PC200/PC210/PC22 0/PC228/PC240/PC270/PC300/PC350/PC360/PC400/PC450/PC460/PC49 0/PC650 |
|------------------------|-----------------------------------------------------------------------------------------------------------------------------------------------------------------------------------------------|
|                        | CAT303/CAT305/CAT305.5/CAT306/CAT307/CAT308/CAT311/CAT312/C                                                                                                                                   |

AT313/CAT315/CAT318/CAT320/CAT323/CAT324/CAT325/CAT326/CAT3 Carter used excavator 29/CAT330/CAT336/CAT