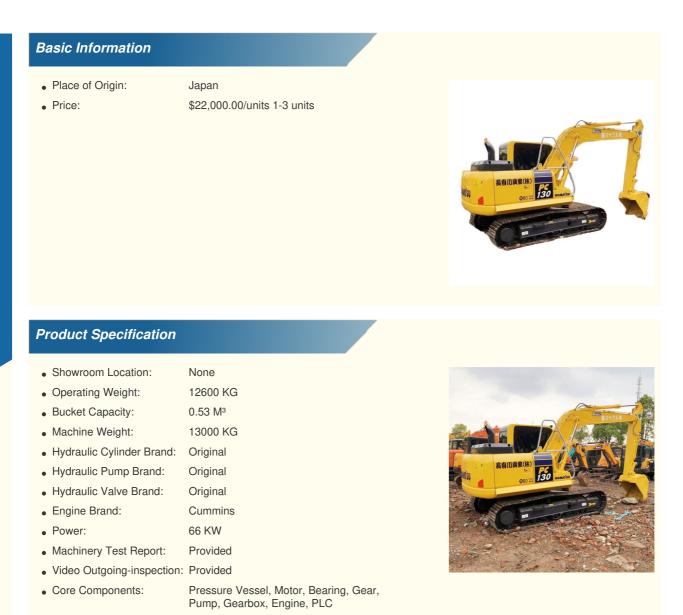

## 1686 Working Hours Used Komatsu 130 13 Ton Excavator in Good Condition in Shanghai

### More Images

Working Hours:

• Year:

2020

1686

Product Description