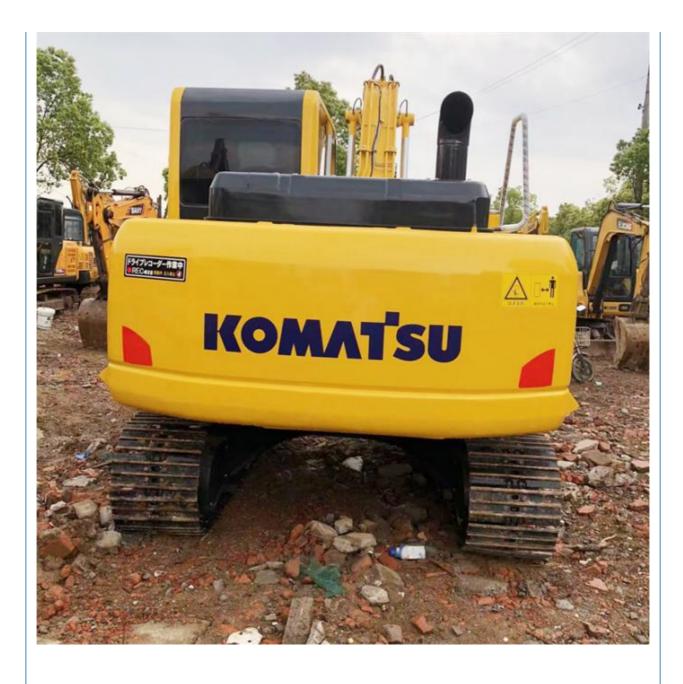

## 1686 Working Hours Used Komatsu 130 13 Ton Excavator in Good Condition in Shanghai

### More Images

Working Hours:

• Year:

2020

1686

Product Description