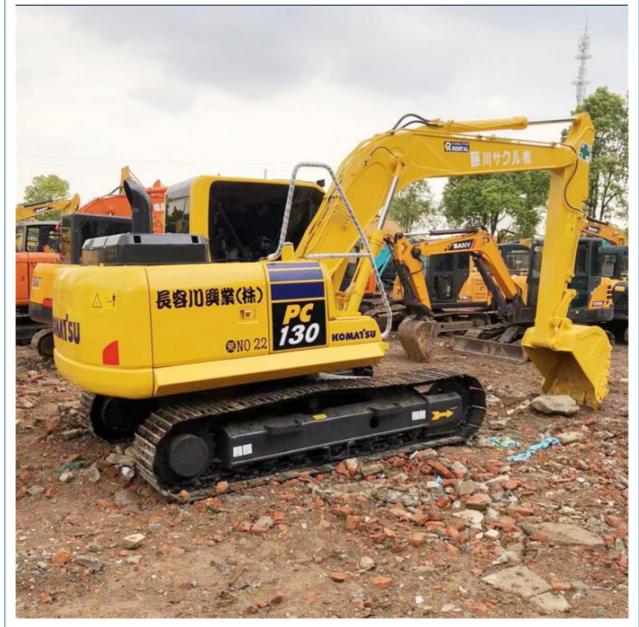

## 1686 Working Hours Used Komatsu 130 13 Ton Excavator in Good Condition in Shanghai

### More Images

Working Hours:

• Year:

2020

1686

Product Description