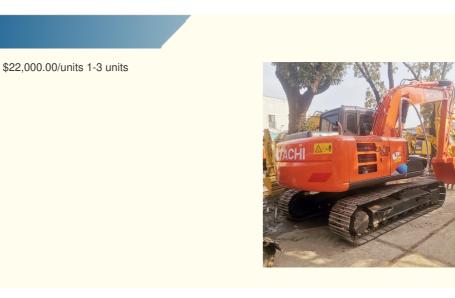

# Original Hydraulic Pump 13 Ton Japan Hitachi ZX130 Crawler Excavator in Good Condition

## **Product Specification**

**Basic Information** 

• Price:

| Showroom Location:                         | None                                                                 |
|--------------------------------------------|----------------------------------------------------------------------|
| Operating Weight:                          | 12500 KG                                                             |
| <ul> <li>Bucket Capacity:</li> </ul>       | 0.59 M <sup>3</sup>                                                  |
| <ul> <li>Machine Weight:</li> </ul>        | 13000 KG                                                             |
| Hydraulic Cylinder Brand:                  | Original                                                             |
| Hydraulic Pump Brand:                      | Original                                                             |
| Hydraulic Valve Brand:                     | Original                                                             |
| • Engine Brand:                            | ISUZU                                                                |
| • Power:                                   | 93 KW                                                                |
| <ul> <li>Machinery Test Report:</li> </ul> | Provided                                                             |
| Video Outgoing-inspection:                 | Provided                                                             |
| Core Components:                           | Pressure Vessel, Motor, Bearing, Gear,<br>Pump, Gearbox, Engine, PLC |
| • Year:                                    | 2022                                                                 |