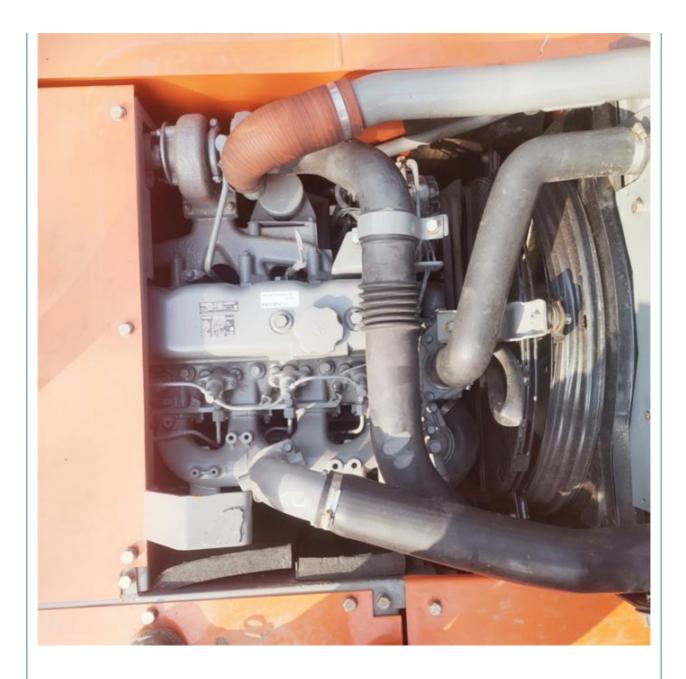

| ISUZU                                                                |
| • Power:                                   | 93 KW                                                                |
| <ul> <li>Machinery Test Report:</li> </ul> | Provided                                                             |
| Video Outgoing-inspection:                 | Provided                                                             |
| Core Components:                           | Pressure Vessel, Motor, Bearing, Gear,<br>Pump, Gearbox, Engine, PLC |
| • Year:                                    | 2022                                                                 |

1500



## More Images

• Working Hours:









# Product Description

# Product Description

















# Models Of Excavators We Sell

| _ |                            |                                                                                                                                                                                                        |
|---|----------------------------|--------------------------------------------------------------------------------------------------------------------------------------------------------------------------------------------------------|
|   | Komatsu used<br>excavator  | PC20/PC30/PC35/PC40/PC50/PC55/PC56/PC60/PC70/PC75/PC78/PC10<br>0/PC110/PC120/PC128/PC130/PC138/PC150/PC160/PC200/PC210/PC22<br>0/PC228/PC240/PC270/PC300/PC350/PC360/PC400/PC450/PC460/PC49<br>0/PC650 |
|   | Carter used excavator      | CAT303/CAT305/CAT305.