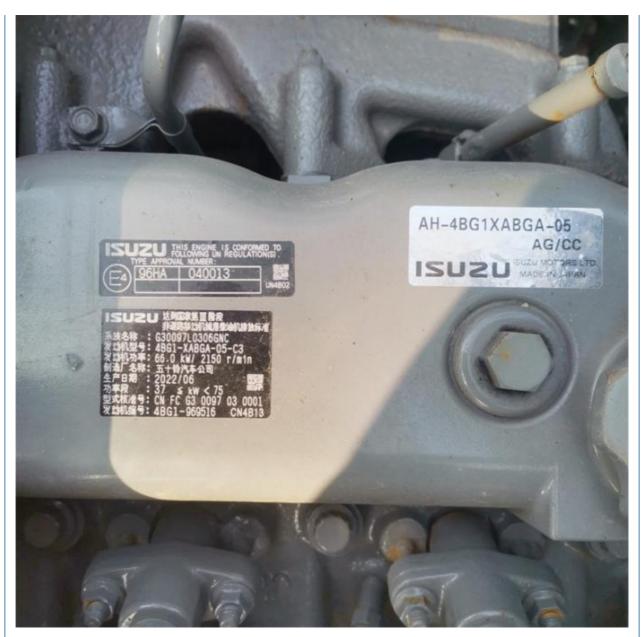

## **Product Specification**

**Basic Information** 

• Price:

| Showroom Location:                         | None                                                                 |
|--------------------------------------------|----------------------------------------------------------------------|
| Operating Weight:                          | 12500 KG                                                             |
| <ul> <li>Bucket Capacity:</li> </ul>       | 0.59 M <sup>3</sup>                                                  |
| <ul> <li>Machine Weight:</li> </ul>        | 13000 KG                                                             |
| Hydraulic Cylinder Brand:                  | Original                                                             |
| Hydraulic Pump Brand:                      | Original                                                             |
| Hydraulic Valve Brand:                     | Original                                                             |
| • Engine Brand:                            | ISUZU                                                                |
| • Power:                                   | 93 KW                                                                |
| <ul> <li>Machinery Test Report:</li> </ul> | Provided                                                             |
| Video Outgoing-inspection:                 | Provided                                                             |
| Core Components:                           | Pressure Vessel, Motor, Bearing, Gear,<br>Pump, Gearbox, Engine, PLC |
| • Year:                                    | 2022                                                                 |