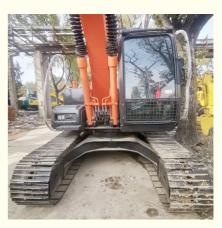

| Original                                                             |
| • Engine Brand:                            | ISUZU                                                                |
| • Power:                                   | 93 KW                                                                |
| <ul> <li>Machinery Test Report:</li> </ul> | Provided                                                             |
| Video Outgoing-inspection:                 | Provided                                                             |
| Core Components:                           | Pressure Vessel, Motor, Bearing, Gear,<br>Pump, Gearbox, Engine, PLC |
| • Year:                                    | 2022                                                                 |

1500



## More Images

• Working Hours:









# Product Description

# Product Description

















# Models Of Excavators We Sell

| _ |                            |                                                                                                                                                                                                        |
|---|----------------------------|--------------------------------------------------------------------------------------------------------------------------------------------------------------------------------------------------------|
|   | Komatsu used<br>excavator  | PC20/PC30/PC35/PC40/PC50/PC55/PC56/PC60/PC70/PC75/PC78/PC10<br>0/PC110/PC120/PC128/PC130/PC138/PC150/PC160/PC200/PC210/PC22<br>0/PC228/PC240/PC270/PC300/PC