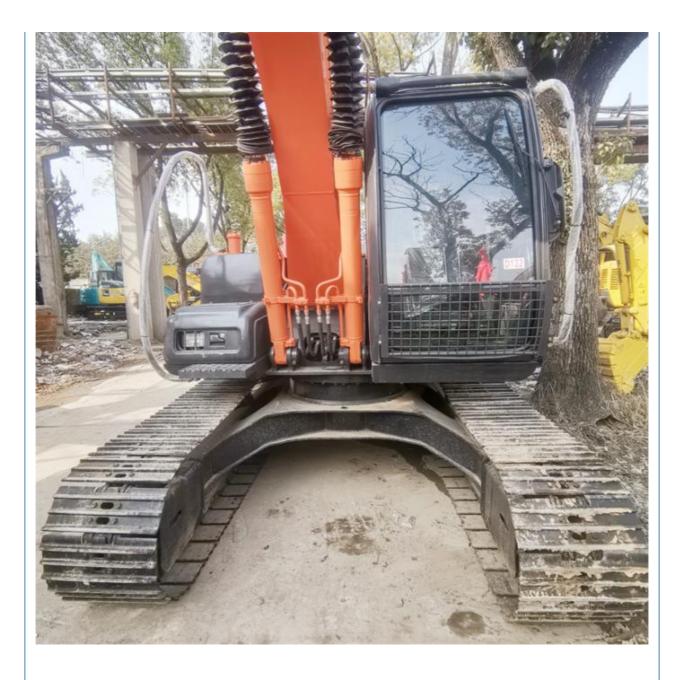

ine Brand:                            | ISUZU                                                                |
| • Power:                                   | 93 KW                                                                |
| <ul> <li>Machinery Test Report:</li> </ul> | Provided                                                             |
| Video Outgoing-inspection:                 | Provided                                                             |
| Core Components:                           | Pressure Vessel, Motor, Bearing, Gear,<br>Pump, Gearbox, Engine, PLC |
| • Year:                                    | 2022                                                                 |

1500



## More Images

• Working Hours:









# Product Description

# Product Description

















# Models Of Excavators We Sell

| _ |                            |                                                                                                                                                                                                        |
|---|----------------------------|--------------------------------------------------------------------------------------------------------------------------------------------------------------------------------------------------------|
|   | Komatsu used<br>excavator  | PC20/PC30/PC35/PC40/PC50/PC55/PC56/PC60/PC70/PC75/PC78/PC10<br>0/PC110/PC120/PC128/PC130/PC138/PC150/PC160/PC200/PC210/PC22<br>0/PC228/PC240/PC270/PC300/PC350/PC360/PC400/PC450/PC460/PC49<br>0/PC650 |
|   | Carter used excavator      | CAT303/CAT3