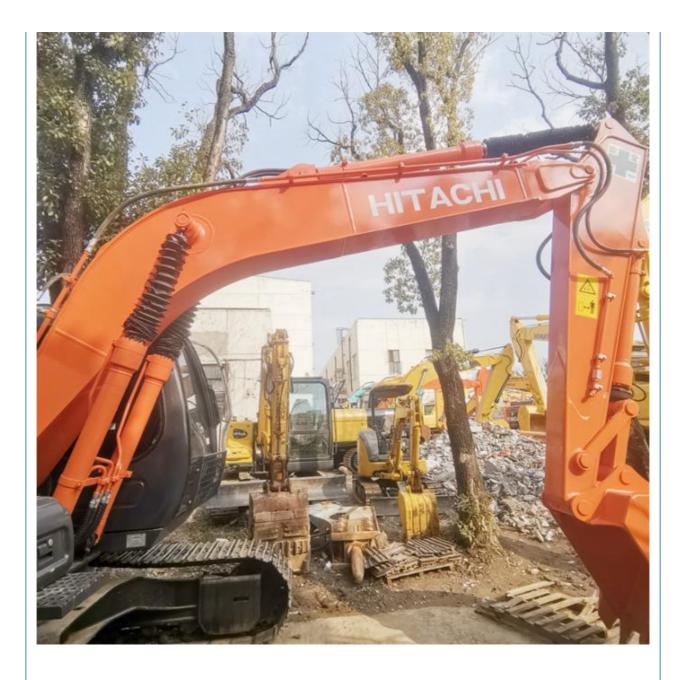

# Original Hydraulic Pump 13 Ton Japan Hitachi ZX130 Crawler Excavator in Good Condition

## **Product Specification**

**Basic Information** 

• Price:

| Showroom Location:                         | None                                                                 |
|--------------------------------------------|----------------------------------------------------------------------|
| Operating Weight:                          | 12500 KG                                                             |
| <ul> <li>Bucket Capacity:</li> </ul>       | 0.59 M <sup>3</sup>                                                  |
| <ul> <li>Machine Weight:</li> </ul>        | 13000 KG                                                             |
| Hydraulic Cylinder Brand:                  | Original                                                             |
| Hydraulic Pump Brand:                      | Original                                                             |
| Hydraulic Valve Brand:                     | Original                                                             |
| • Engine Brand:                            | ISUZU                                                                |
| • Power:                                   | 93 KW                                                                |
| <ul> <li>Machinery Test Report:</li> </ul> | Provided                                                             |
| Video Outgoing-inspection:                 | Provided                                                             |
| Core Components:                           | Pressure Vessel, Motor, Bearing, Gear,<br>Pump, Gearbox, Engine, PLC |
| • Year:                                    | 2022                                                                 |