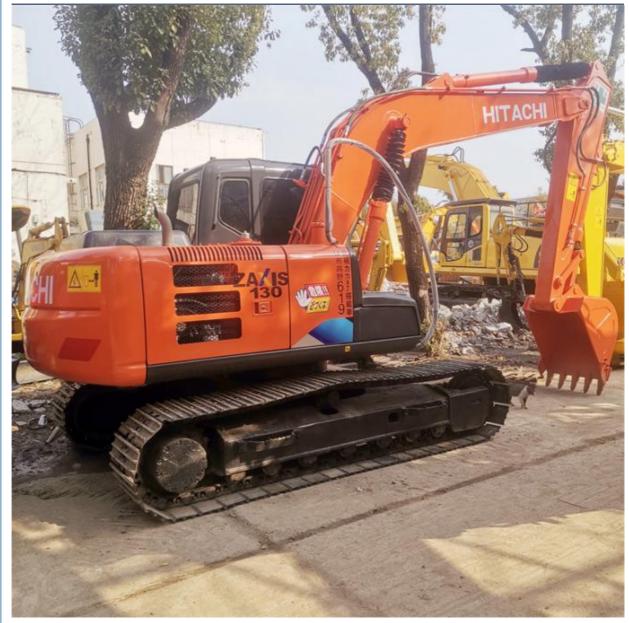

# Original Hydraulic Pump 13 Ton Japan Hitachi ZX130 Crawler Excavator in Good Condition

## More Images

• Working Hours: