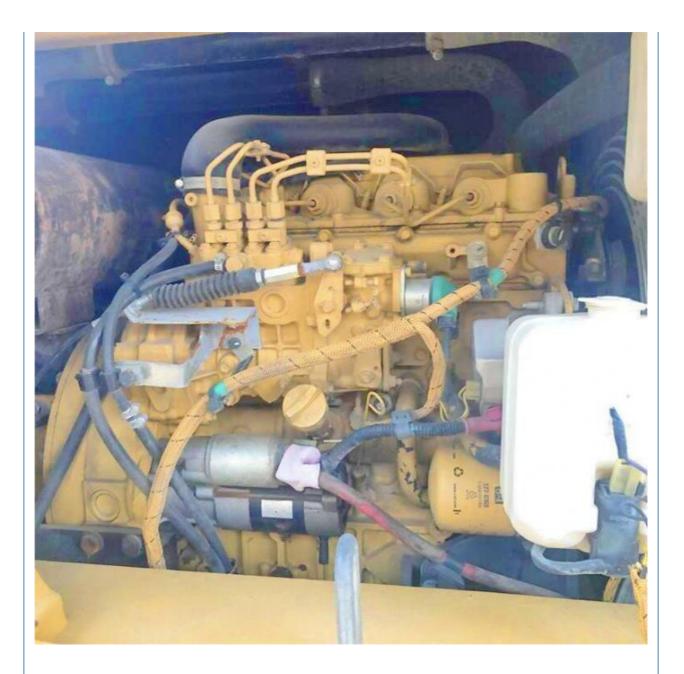

# Small Excavator Mini Good Condition Made in Japan Crawler Chain CAT 307E 7000 KG