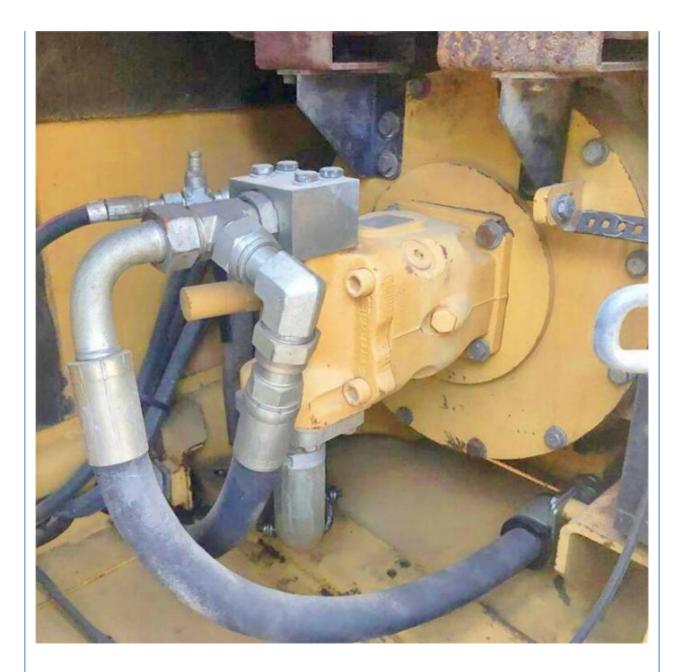

# Small Excavator Mini Good Condition Made in Japan Crawler Chain CAT 307E 7000 KG