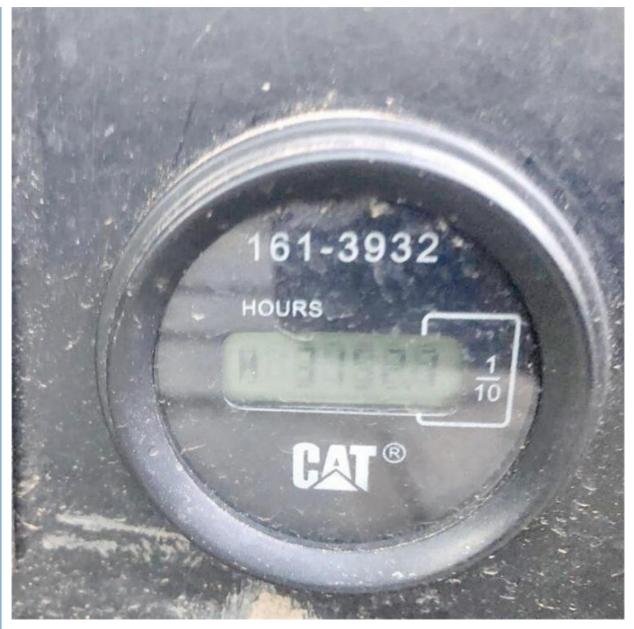

# Small Excavator Mini Good Condition Made in Japan Crawler Chain CAT 307E 7000 KG