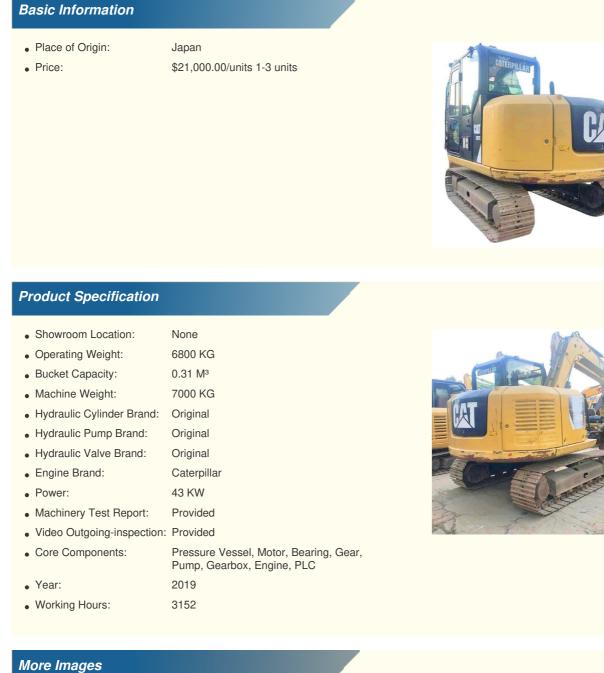

# Small Excavator Mini Good Condition Made in Japan Crawler Chain CAT 307E 7000 KG