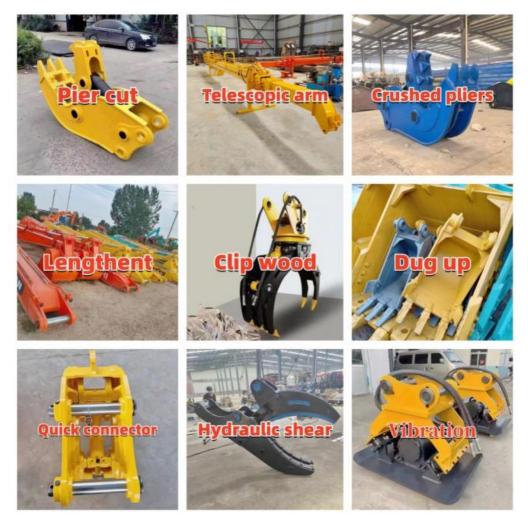

a quality testing center.

Our full range of products include: used excavators, used loaders, used graders, used bulldozers, used forklifts, used cranes and other used construction machinery products. Our engineering machines are mainly from China, the United States, Japan, South Korea and other manufacturing countries, quality assurance is our hallmark. Our machines are sold to many regions at home and abroad, and we have rich export experience.

In order to serve our customers better, we deal in three(3) thousand units of construction machinery all year round and ensure delivery within 7-30 days after payment. Our team can serve you around the clock (24/7) and we hope to build a long-term business relationship with you.



Our transaction case



We can provide other accessory devices



## FAQ

### 1. What's your payment terms and trade terms?

Generally 50% deposit and 50% balance before shipping. Of course, we can negotiate according to your orders. We can accept EXW, FOB, CRF and CIF.

## 2. How to ship the excavators?

- Container: which is cheapest and fast. but sometime machine need to be dismantled.
  Bulk cargo ship :which is better for bigger construction equipment ,ship as it is.
- (3).Flat rack ship :which is better for bigger machine and also no need to dismantle
- (4).RO RO ship : which is good for every machine and faster

#### 3. Is it convenient to visit you?

You are welcome to visit us. So you can see how many used excavators we have in stock and the condition of them. We can pick you up at Shanghai Air port.