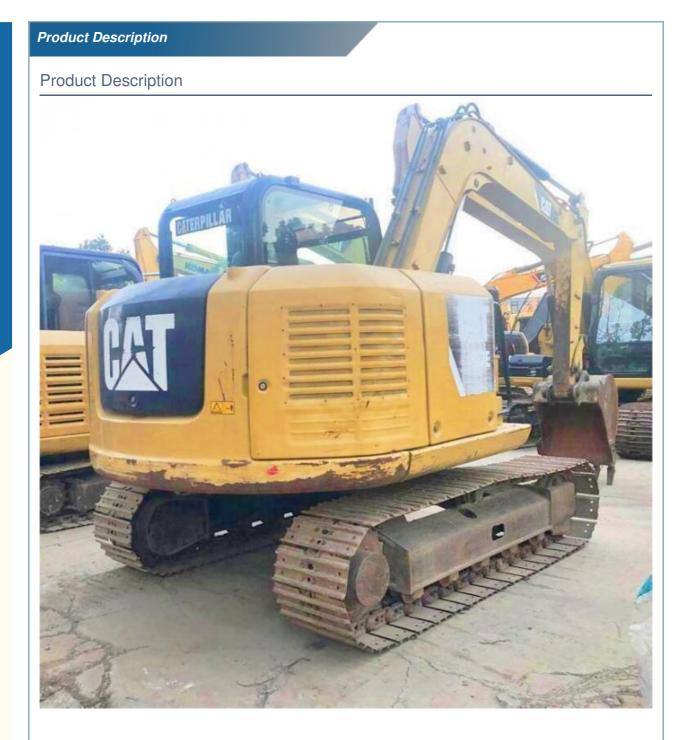

# Small Excavator Mini Good Condition Made in Japan Crawler Chain CAT 307E 7000 KG