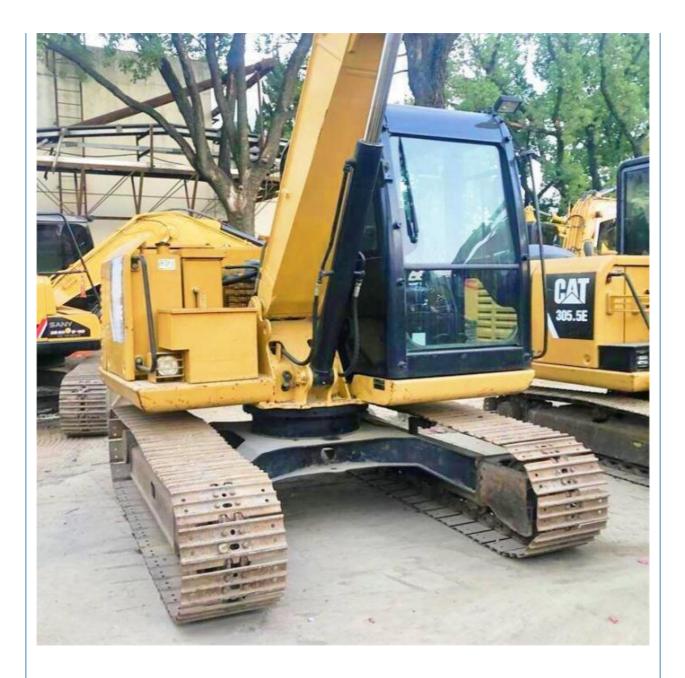

# Small Excavator Mini Good Condition Made in Japan Crawler Chain CAT 307E 7000 KG