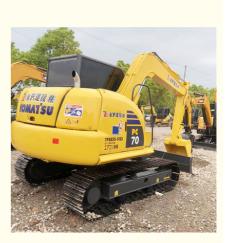

# Good Health and Komatsu PC70-8 Mini Excavator with Moving Speed of 4.2 km/h in Shanghai

## **Product Specification**

• Showroom Location: None 6500 KG • Operating Weight: 0.3 M<sup>3</sup> Bucket Capacity: • Machine Weight: 7000 KG • Hydraulic Cylinder Brand: Original • Hydraulic Pump Brand: Original • Hydraulic Valve Brand: Original Cummins . Engine Brand: 34.5 KW • Power: • Machinery Test Report: Provided • Video Outgoing-inspection: Provided Core Components: Pressure Vessel, Motor, Bearing, Gear, Pump, Gearbox, Engine, PLC • Year: 2020