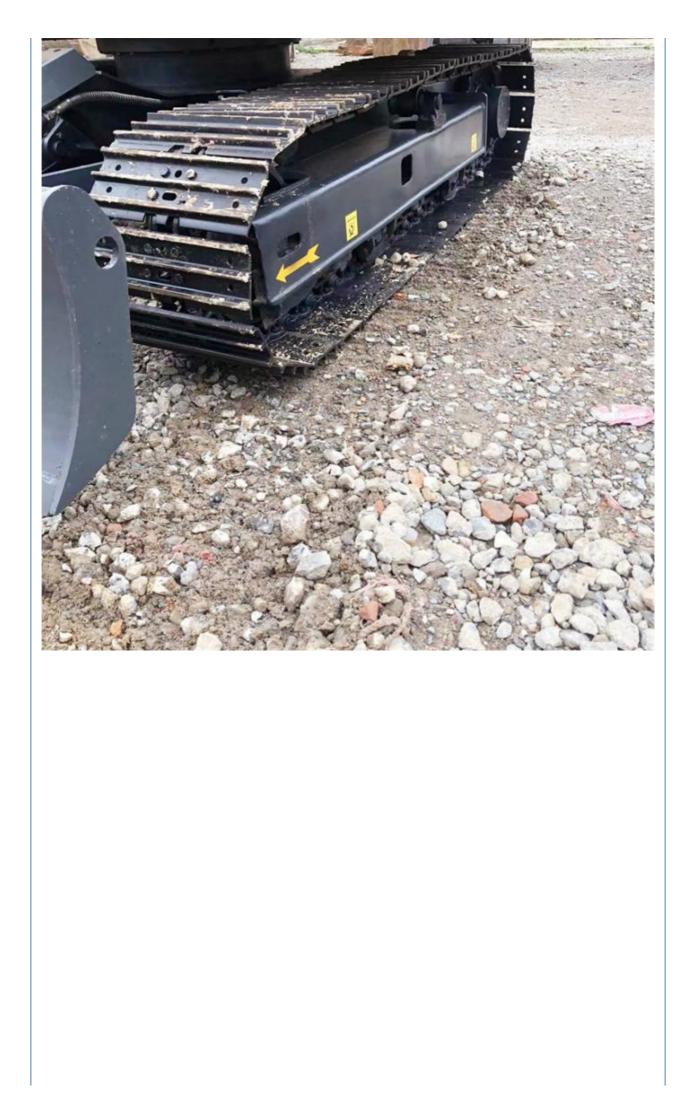

## **Product Specification**

• Showroom Location: None 6500 KG • Operating Weight: 0.3 M<sup>3</sup> Bucket Capacity: • Machine Weight: 7000 KG • Hydraulic Cylinder Brand: Original • Hydraulic Pump Brand: Original • Hydraulic Valve Brand: Original Cummins . Engine Brand: 34.5 KW • Power: • Machinery Test Report: Provided • Video Outgoing-inspection: Provided Core Components: Pressure Vessel, Motor, Bearing, Gear, Pump, Gearbox, Engine, PLC • Year: 2020

### More Images

Working Hours:

**Our Product Introduction** 