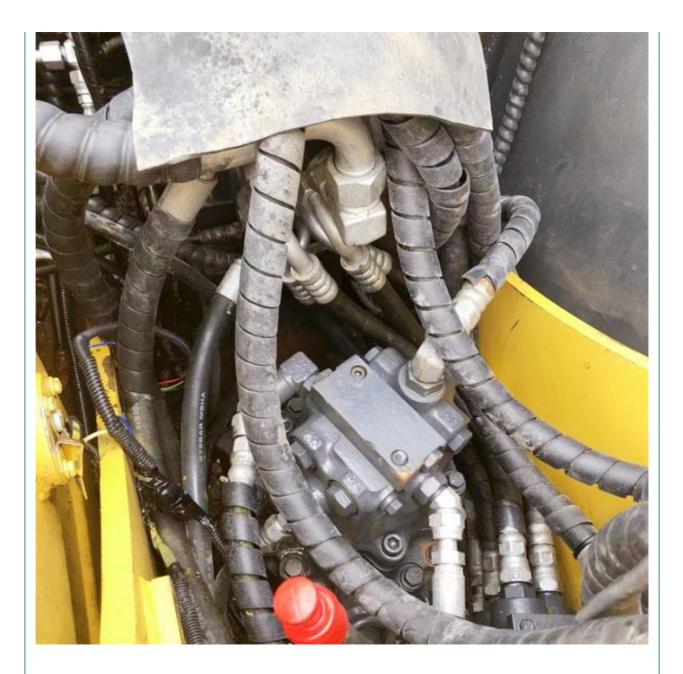

## **Product Specification**

• Showroom Location: None 6500 KG • Operating Weight: 0.3 M<sup>3</sup> Bucket Capacity: • Machine Weight: 7000 KG • Hydraulic Cylinder Brand: Original • Hydraulic Pump Brand: Original • Hydraulic Valve Brand: Original Cummins . Engine Brand: 34.5 KW • Power: • Machinery Test Report: Provided • Video Outgoing-inspection: Provided Core Components: Pressure Vessel, Motor, Bearing, Gear, Pump, Gearbox, Engine, PLC • Year: 2020

### More Images

Working Hours:

**Our Product Introduction** 