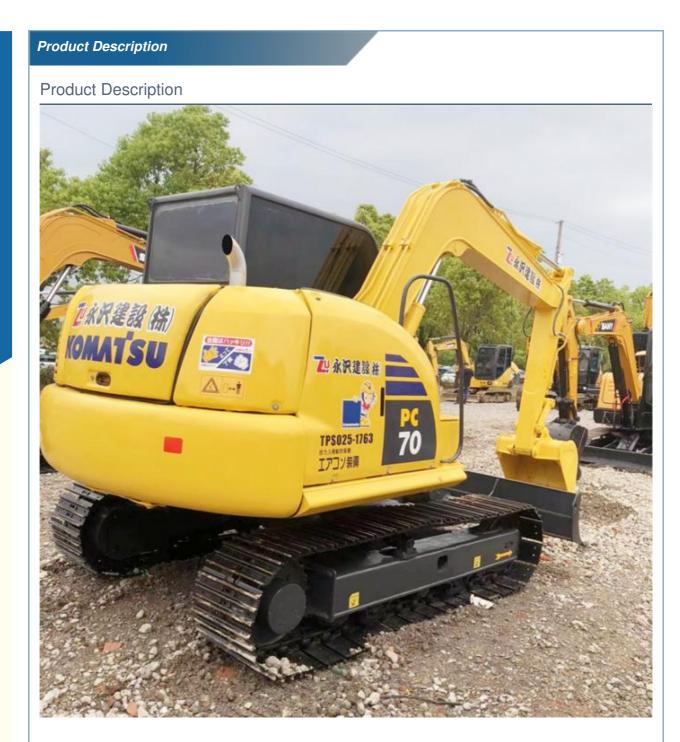

## **Product Specification**

• Showroom Location: None 6500 KG • Operating Weight: 0.3 M<sup>3</sup> Bucket Capacity: • Machine Weight: 7000 KG • Hydraulic Cylinder Brand: Original • Hydraulic Pump Brand: Original • Hydraulic Valve Brand: Original Cummins . Engine Brand: 34.5 KW • Power: • Machinery Test Report: Provided • Video Outgoing-inspection: Provided Core Components: Pressure Vessel, Motor, Bearing, Gear, Pump, Gearbox, Engine, PLC • Year: 2020