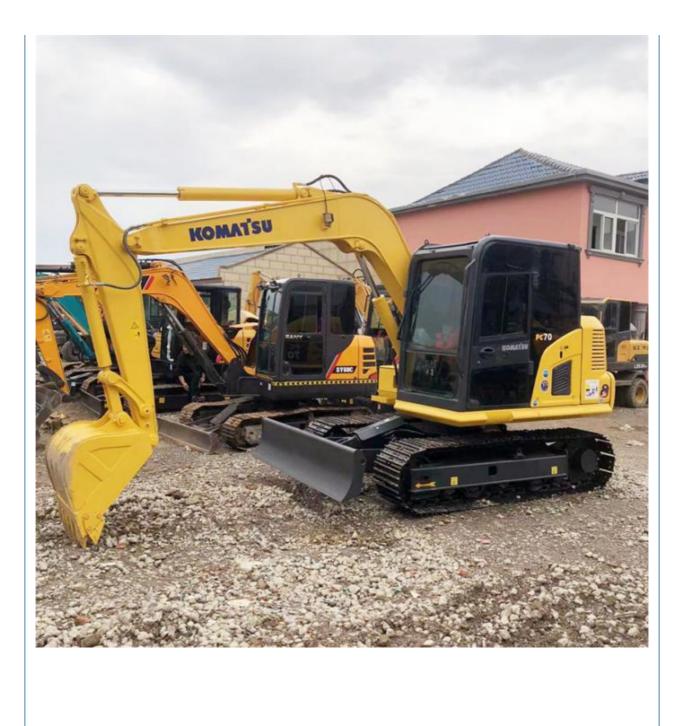

## **Product Specification**

• Showroom Location: None 6500 KG • Operating Weight: 0.3 M<sup>3</sup> Bucket Capacity: • Machine Weight: 7000 KG • Hydraulic Cylinder Brand: Original • Hydraulic Pump Brand: Original • Hydraulic Valve Brand: Original Cummins . Engine Brand: 34.5 KW • Power: • Machinery Test Report: Provided • Video Outgoing-inspection: Provided Core Components: Pressure Vessel, Motor, Bearing, Gear, Pump, Gearbox, Engine, PLC • Year: 2020