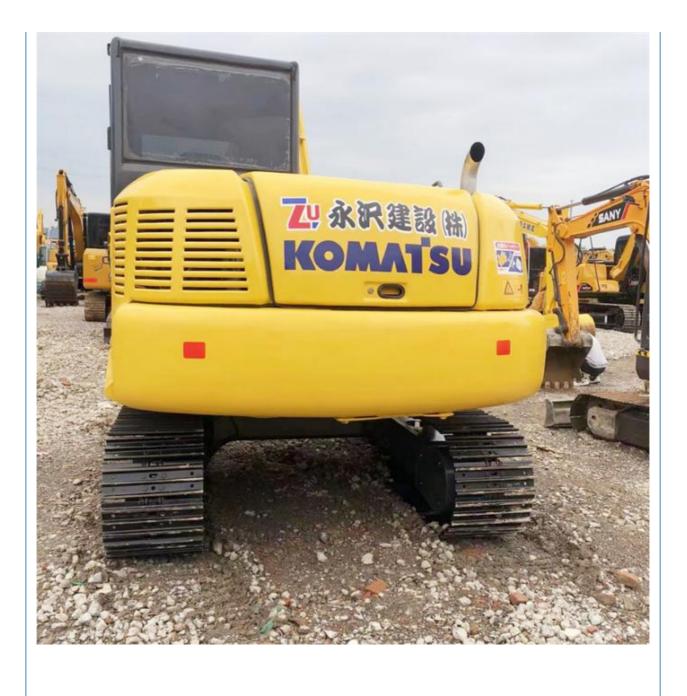

## **Product Specification**

• Showroom Location: None 6500 KG • Operating Weight: 0.3 M<sup>3</sup> Bucket Capacity: • Machine Weight: 7000 KG • Hydraulic Cylinder Brand: Original • Hydraulic Pump Brand: Original • Hydraulic Valve Brand: Original Cummins . Engine Brand: 34.5 KW • Power: • Machinery Test Report: Provided • Video Outgoing-inspection: Provided Core Components: Pressure Vessel, Motor, Bearing, Gear, Pump, Gearbox, Engine, PLC • Year: 2020