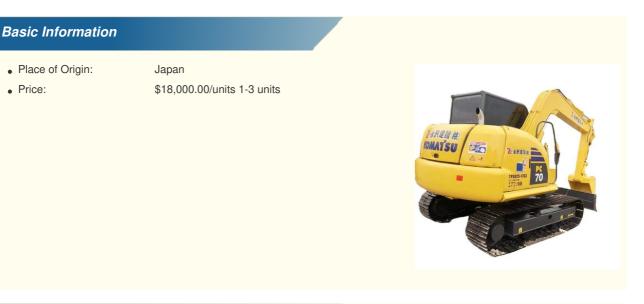

# Good Health and Komatsu PC70-8 Mini Excavator with Moving Speed of 4.2 km/h in Shanghai

## **Product Specification**

• Showroom Location: None 6500 KG • Operating Weight: 0.3 M<sup>3</sup> Bucket Capacity: • Machine Weight: 7000 KG • Hydraulic Cylinder Brand: Original • Hydraulic Pump Brand: Original • Hydraulic Valve Brand: Original Cummins . Engine Brand: 34.5 KW • Power: • Machinery Test Report: Provided • Video Outgoing-inspection: Provided Core Components: Pressure Vessel, Motor, Bearing, Gear, Pump, Gearbox, Engine, PLC • Year: 2020