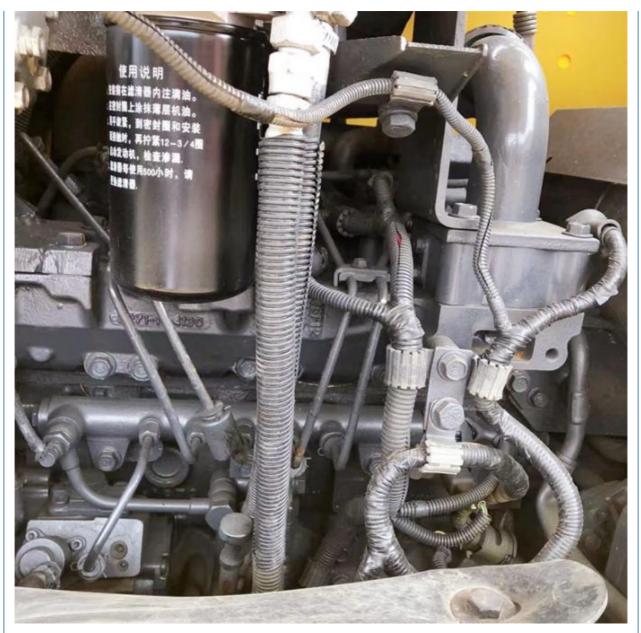

• Price:

# Good Health and Komatsu PC70-8 Mini Excavator with Moving Speed of 4.2 km/h in Shanghai



## **Product Specification**

• Showroom Location: None 6500 KG • Operating Weight: 0.3 M<sup>3</sup> Bucket Capacity: • Machine Weight: 7000 KG • Hydraulic Cylinder Brand: Original • Hydraulic Pump Brand: Original • Hydraulic Valve Brand: Original Cummins . Engine Brand: 34.5 KW • Power: • Machinery Test Report: Provided • Video Outgoing-inspection: Provided Core Components: Pressure Vessel, Motor, Bearing, Gear, Pump, Gearbox, Engine, PLC • Year: 2020

2600



### More Images

Working Hours:







**Our Product Introduction** 

















## Models Of Excavators We Sell

| Komatsu used<br>excavator  | PC20/PC30/PC35/PC40/PC50/PC55/PC56/PC60/PC70/PC75/PC78/PC10<br>0/PC110/PC120/PC128/PC130/PC138/PC150/PC160/PC200/PC210/PC22<br>0/PC228/PC240/PC270/PC300/PC350/PC360/PC400/PC450/PC460/PC49<br>0/PC650 |
|----------------------------|--------------------------------------------------------------------------------------------------------------------------------------------------------------------------------------------------------|
| Carter used excavator      | CAT303/CAT305/CAT305.5/CAT306/CAT307/CAT308/CAT311/CAT312/C<br>AT313/CAT315/CAT318/CAT320/CAT323/CAT324/CAT325/CAT326/CAT3<br>29/CAT330/CAT336/CAT340/CAT345/CAT349/CAT375                             |
| Doosan used excavator      | DH(DX)35/55/60/70/75/80/150/200/215/22