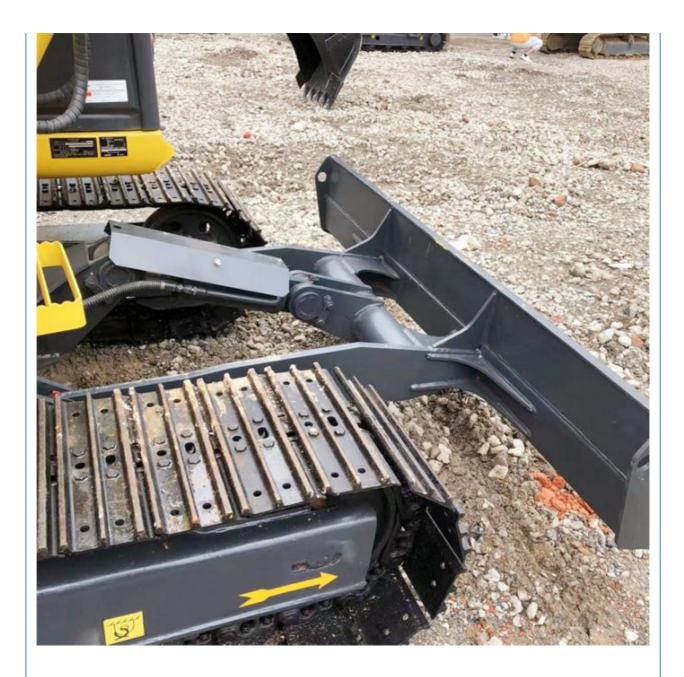

## **Product Specification**

• Showroom Location: None 6500 KG • Operating Weight: 0.3 M<sup>3</sup> Bucket Capacity: • Machine Weight: 7000 KG • Hydraulic Cylinder Brand: Original • Hydraulic Pump Brand: Original • Hydraulic Valve Brand: Original Cummins . Engine Brand: 34.5 KW • Power: • Machinery Test Report: Provided • Video Outgoing-inspection: Provided Core Components: Pressure Vessel, Motor, Bearing, Gear, Pump, Gearbox, Engine, PLC • Year: 2020

### More Images

Working Hours:

**Our Product Introduction** 