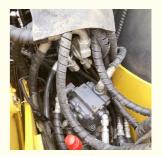

## **Product Specification**

• Showroom Location: None 6500 KG • Operating Weight: 0.3 M<sup>3</sup> Bucket Capacity: • Machine Weight: 7000 KG • Hydraulic Cylinder Brand: Original • Hydraulic Pump Brand: Original • Hydraulic Valve Brand: Original Cummins . Engine Brand: 34.5 KW • Power: • Machinery Test Report: Provided • Video Outgoing-inspection: Provided Core Components: Pressure Vessel, Motor, Bearing, Gear, Pump, Gearbox, Engine, PLC • Year: 2020