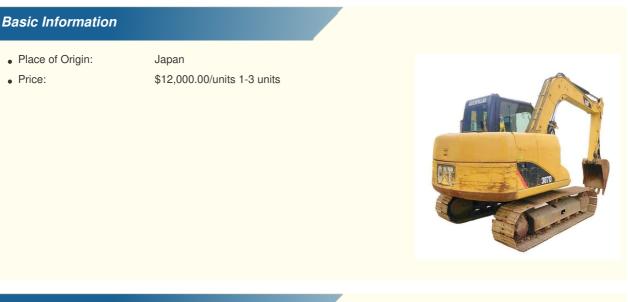

## Caterpillar Cat 307D Excavator Second Hand 7 Ton Mini Excavator Used 2018 Japan Made

### **Product Specification**

| <ul> <li>Showroom Location:</li> </ul>     | None                                                                 |
|--------------------------------------------|----------------------------------------------------------------------|
| <ul> <li>Operating Weight:</li> </ul>      | 7193 KG                                                              |
| <ul> <li>Bucket Capacity:</li> </ul>       | 0.31 M <sup>3</sup>                                                  |
| <ul> <li>Machine Weight:</li> </ul>        | 7000 KG                                                              |
| • Hydraulic Cylinder Brand:                | Original                                                             |
| <ul> <li>Hydraulic Pump Brand:</li> </ul>  | Original                                                             |
| <ul> <li>Hydraulic Valve Brand:</li> </ul> | Original                                                             |
| <ul> <li>Engine Brand:</li> </ul>          | Caterpillar                                                          |
| • Power:                                   | 41.5 KW                                                              |
| <ul> <li>Machinery Test Report:</li> </ul> | Provided                                                             |
| • Video Outgoing-inspection:               | Provided                                                             |
| Core Components:                           | Pressure Vessel, Motor, Bearing, Gear,<br>Pump, Gearbox, Engine, PLC |
| • Year:                                    | 2018                                                                 |
| <ul> <li>Working Hours:</li> </ul>         | 3224                                                                 |