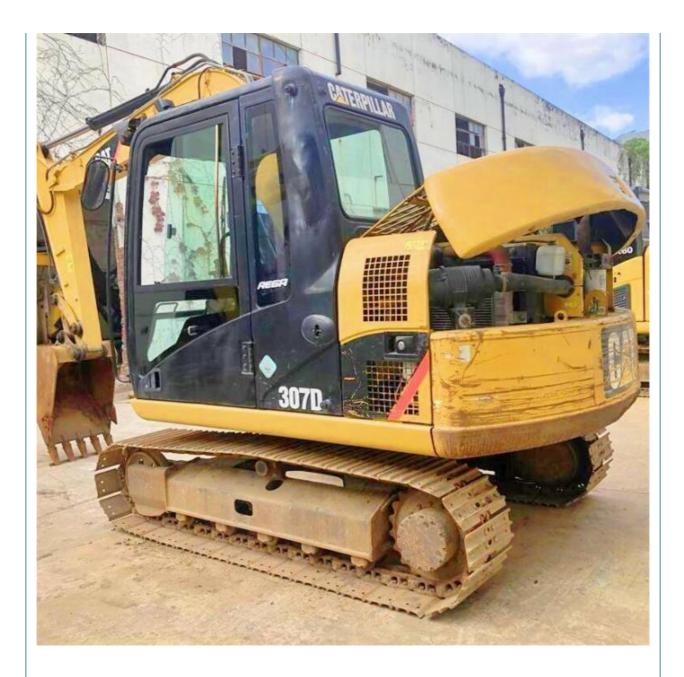

## Caterpillar Cat 307D Excavator Second Hand 7 Ton Mini Excavator Used 2018 Japan Made

### **Product Specification**

| <ul> <li>Showroom Location:</li> </ul>     | None                                                                 |
|--------------------------------------------|----------------------------------------------------------------------|
| <ul> <li>Operating Weight:</li> </ul>      | 7193 KG                                                              |
| <ul> <li>Bucket Capacity:</li> </ul>       | 0.31 M <sup>3</sup>                                                  |
| <ul> <li>Machine Weight:</li> </ul>        | 7000 KG                                                              |
| • Hydraulic Cylinder Brand:                | Original                                                             |
| <ul> <li>Hydraulic Pump Brand:</li> </ul>  | Original                                                             |
| <ul> <li>Hydraulic Valve Brand:</li> </ul> | Original                                                             |
| <ul> <li>Engine Brand:</li> </ul>          | Caterpillar                                                          |
| • Power:                                   | 41.5 KW                                                              |
| <ul> <li>Machinery Test Report:</li> </ul> | Provided                                                             |
| • Video Outgoing-inspection:               | Provided                                                             |
| Core Components:                           | Pressure Vessel, Motor, Bearing, Gear,<br>Pump, Gearbox, Engine, PLC |
| • Year:                                    | 2018                                                                 |
| <ul> <li>Working Hours:</li> </ul>         | 3224                                                                 |