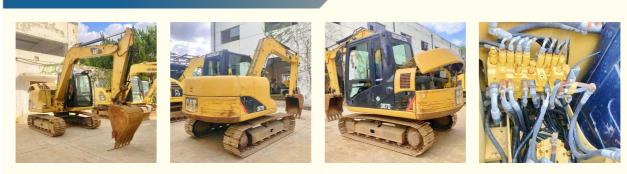

| Caterpillar                                                          |
| • Power:                                   | 41.5 KW                                                              |
| <ul> <li>Machinery Test Report:</li> </ul> | Provided                                                             |
| • Video Outgoing-inspection:               | Provided                                                             |
| Core Components:                           | Pressure Vessel, Motor, Bearing, Gear,<br>Pump, Gearbox, Engine, PLC |
| • Year:                                    | 2018                                                                 |
| <ul> <li>Working Hours:</li> </ul>         | 3224                                                                 |



## More Images



# Product Description













# Models Of Excavators We Sell

| Komatsu used<br>excavator  | PC20/PC30/PC35/PC40/PC50/PC55/PC56/PC60/PC70/PC75/PC78/PC10<br>0/PC110/PC120/PC128/PC130/PC138/PC150/PC160/PC200/PC210/PC22<br>0/PC228/PC240/PC270/PC300/PC350/PC360/PC400/PC450/PC460/PC49<br>0/PC650 |
|----------------------------|--------------------------------------------------------------------------------------------------------------------------------------------------------------------------------------------------------|
| Carter used excavator      | CAT303/CAT305/CAT305.5/CAT306/CAT307/CAT308/CAT311/CAT312/C<br>AT313/CAT315/CAT318/CAT320/CAT323/CAT324/CAT325/CAT326/CAT3<br>29/CAT330/CAT336/CAT340/CAT345/CAT349/CAT375                             |
| Doosan used excavator      | DH(D