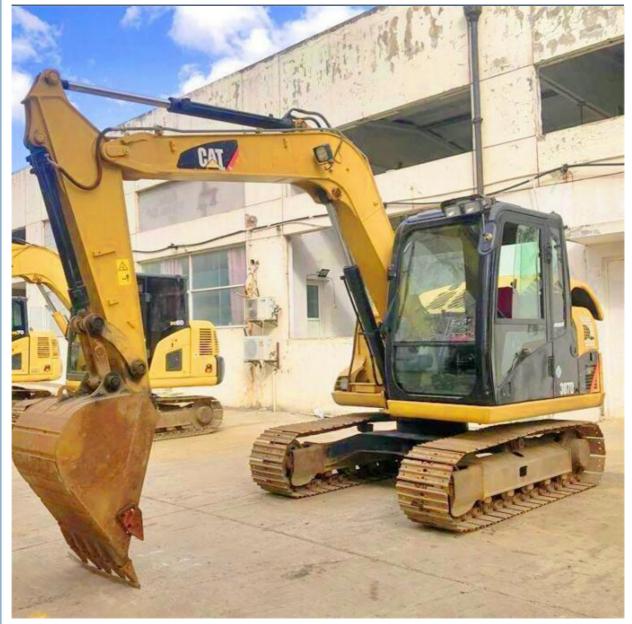

### **Product Specification**

| <ul> <li>Showroom Location:</li> </ul>     | None                                                                 |
|--------------------------------------------|----------------------------------------------------------------------|
| <ul> <li>Operating Weight:</li> </ul>      | 7193 KG                                                              |
| <ul> <li>Bucket Capacity:</li> </ul>       | 0.31 M <sup>3</sup>                                                  |
| <ul> <li>Machine Weight:</li> </ul>        | 7000 KG                                                              |
| • Hydraulic Cylinder Brand:                | Original                                                             |
| <ul> <li>Hydraulic Pump Brand:</li> </ul>  | Original                                                             |
| <ul> <li>Hydraulic Valve Brand:</li> </ul> | Original                                                             |
| <ul> <li>Engine Brand:</li> </ul>          | Caterpillar                                                          |
| • Power:                                   | 41.5 KW                                                              |
| <ul> <li>Machinery Test Report:</li> </ul> | Provided                                                             |
| • Video Outgoing-inspection:               | Provided                                                             |
| Core Components:                           | Pressure Vessel, Motor, Bearing, Gear,<br>Pump, Gearbox, Engine, PLC |
| • Year:                                    | 2018                                                                 |
| <ul> <li>Working Hours:</li> </ul>         | 3224                                                                 |