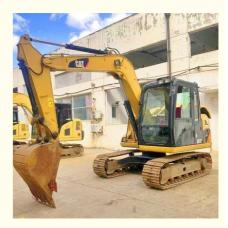

### **Product Specification**

| <ul> <li>Showroom Location:</li> </ul>     | None                                                                 |
|--------------------------------------------|----------------------------------------------------------------------|
| <ul> <li>Operating Weight:</li> </ul>      | 7193 KG                                                              |
| <ul> <li>Bucket Capacity:</li> </ul>       | 0.31 M <sup>3</sup>                                                  |
| <ul> <li>Machine Weight:</li> </ul>        | 7000 KG                                                              |
| • Hydraulic Cylinder Brand:                | Original                                                             |
| <ul> <li>Hydraulic Pump Brand:</li> </ul>  | Original                                                             |
| <ul> <li>Hydraulic Valve Brand:</li> </ul> | Original                                                             |
| <ul> <li>Engine Brand:</li> </ul>          | Caterpillar                                                          |
| • Power:                                   | 41.5 KW                                                              |
| <ul> <li>Machinery Test Report:</li> </ul> | Provided                                                             |
| • Video Outgoing-inspection:               | Provided                                                             |
| Core Components:                           | Pressure Vessel, Motor, Bearing, Gear,<br>Pump, Gearbox, Engine, PLC |
| • Year:                                    | 2018                                                                 |
| <ul> <li>Working Hours:</li> </ul>         | 3224                                                                 |