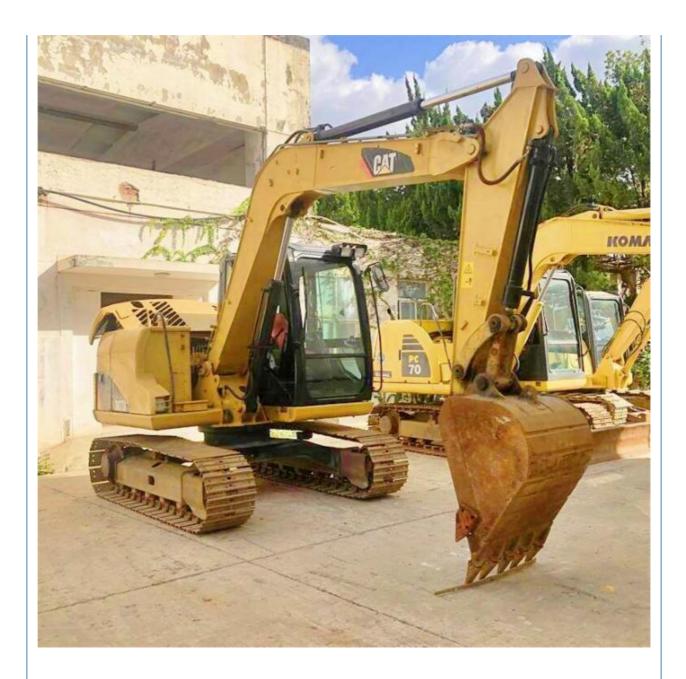

## Caterpillar Cat 307D Excavator Second Hand 7 Ton Mini Excavator Used 2018 Japan Made

### **Product Specification**

| <ul> <li>Showroom Location:</li> </ul>     | None                                                                 |
|--------------------------------------------|----------------------------------------------------------------------|
| <ul> <li>Operating Weight:</li> </ul>      | 7193 KG                                                              |
| <ul> <li>Bucket Capacity:</li> </ul>       | 0.31 M <sup>3</sup>                                                  |
| <ul> <li>Machine Weight:</li> </ul>        | 7000 KG                                                              |
| • Hydraulic Cylinder Brand:                | Original                                                             |
| <ul> <li>Hydraulic Pump Brand:</li> </ul>  | Original                                                             |
| <ul> <li>Hydraulic Valve Brand:</li> </ul> | Original                                                             |
| <ul> <li>Engine Brand:</li> </ul>          | Caterpillar                                                          |
| • Power:                                   | 41.5 KW                                                              |
| <ul> <li>Machinery Test Report:</li> </ul> | Provided                                                             |
| • Video Outgoing-inspection:               | Provided                                                             |
| Core Components:                           | Pressure Vessel, Motor, Bearing, Gear,<br>Pump, Gearbox, Engine, PLC |
| • Year:                                    | 2018                                                                 |
| <ul> <li>Working Hours:</li> </ul>         | 3224                                                                 |