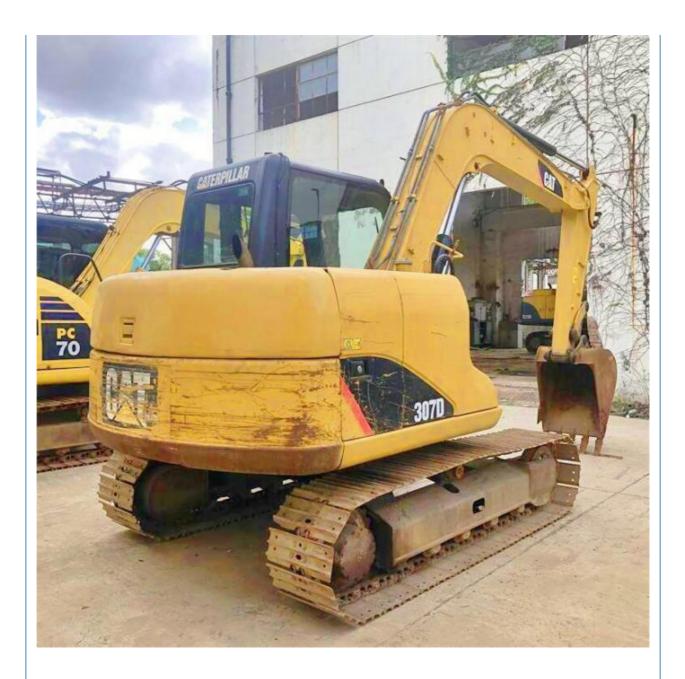

## Caterpillar Cat 307D Excavator Second Hand 7 Ton Mini Excavator Used 2018 Japan Made

### **Product Specification**

| <ul> <li>Showroom Location:</li> </ul>     | None                                                                 |
|--------------------------------------------|----------------------------------------------------------------------|
| <ul> <li>Operating Weight:</li> </ul>      | 7193 KG                                                              |
| <ul> <li>Bucket Capacity:</li> </ul>       | 0.31 M <sup>3</sup>                                                  |
| <ul> <li>Machine Weight:</li> </ul>        | 7000 KG                                                              |
| • Hydraulic Cylinder Brand:                | Original                                                             |
| <ul> <li>Hydraulic Pump Brand:</li> </ul>  | Original                                                             |
| <ul> <li>Hydraulic Valve Brand:</li> </ul> | Original                                                             |
| <ul> <li>Engine Brand:</li> </ul>          | Caterpillar                                                          |
| • Power:                                   | 41.5 KW                                                              |
| <ul> <li>Machinery Test Report:</li> </ul> | Provided                                                             |
| • Video Outgoing-inspection:               | Provided                                                             |
| Core Components:                           | Pressure Vessel, Motor, Bearing, Gear,<br>Pump, Gearbox, Engine, PLC |
| • Year:                                    | 2018                                                                 |
| <ul> <li>Working Hours:</li> </ul>         | 3224                                                                 |