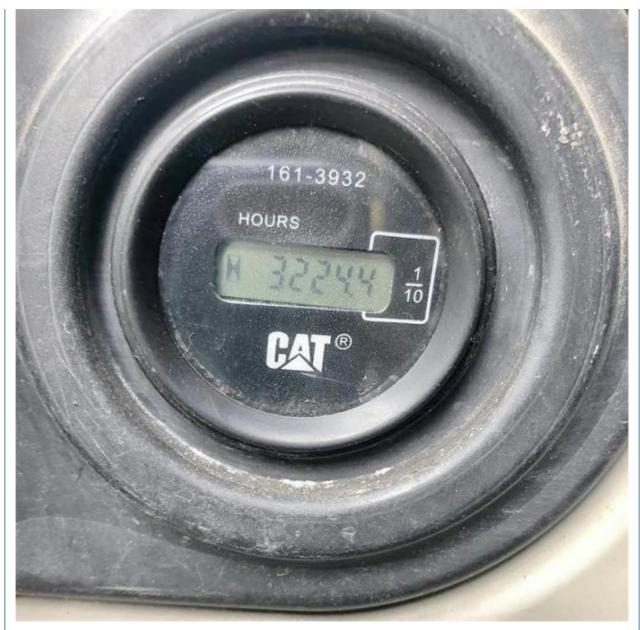

### **Product Specification**

| <ul> <li>Showroom Location:</li> </ul>     | None                                                                 |
|--------------------------------------------|----------------------------------------------------------------------|
| <ul> <li>Operating Weight:</li> </ul>      | 7193 KG                                                              |
| <ul> <li>Bucket Capacity:</li> </ul>       | 0.31 M <sup>3</sup>                                                  |
| <ul> <li>Machine Weight:</li> </ul>        | 7000 KG                                                              |
| • Hydraulic Cylinder Brand:                | Original                                                             |
| <ul> <li>Hydraulic Pump Brand:</li> </ul>  | Original                                                             |
| <ul> <li>Hydraulic Valve Brand:</li> </ul> | Original                                                             |
| <ul> <li>Engine Brand:</li> </ul>          | Caterpillar                                                          |
| • Power:                                   | 41.5 KW                                                              |
| <ul> <li>Machinery Test Report:</li> </ul> | Provided                                                             |
| • Video Outgoing-inspection:               | Provided                                                             |
| Core Components:                           | Pressure Vessel, Motor, Bearing, Gear,<br>Pump, Gearbox, Engine, PLC |
| • Year:                                    | 2018                                                                 |
| <ul> <li>Working Hours:</li> </ul>         | 3224                                                                 |