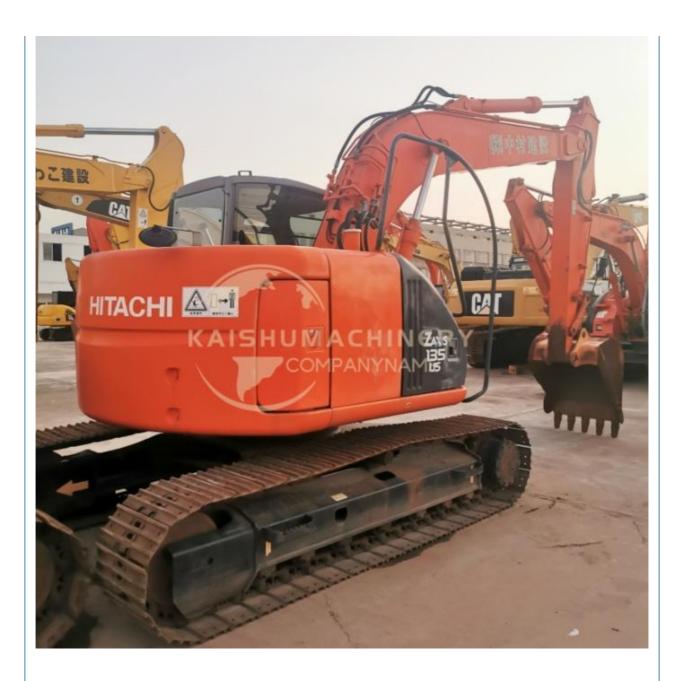

U                                                                |
| • Power:                                   | 93 KW                                                                |
| <ul> <li>Machinery Test Report:</li> </ul> | Provided                                                             |
| • Video Outgoing-inspection:               | Provided                                                             |
| Core Components:                           | Pressure Vessel, Motor, Bearing, Gear,<br>Pump, Gearbox, Engine, PLC |
| • Year:                                    | 2018                                                                 |
| <ul> <li>Working Hours:</li> </ul>         | 2657                                                                 |



## More Images

















# Models Of Excavators We Sell

| Komatsu used<br>excavator  | PC20/PC30/PC35/PC40/PC50/PC55/PC56/PC60/PC70/PC75/PC78/PC10<br>0/PC110/PC120/PC128/PC130/PC138/PC150/PC160/PC200/PC210/PC22<br>0/PC228/PC240/PC270/PC300/PC350/PC360/PC400/PC450/PC460/PC49<br>0/PC650 |
|----------------------------|--------------------------------------------------------------------------------------------------------------------------------------------------------------------------------------------------------|
| Carter used excavator      | CAT303/CAT305/CAT305.5/CAT306/CAT307/CAT308/CAT311/CAT312/C<br>AT313/CAT315/CAT318/CAT320/CAT323/CAT324/CAT325/CAT326/CAT3<br>29/CAT330/CAT336/CAT340/CAT345/CAT349/CAT375                             |
| Doosan used excavator      | DH(DX)35/55/60/70/75/80/150/200