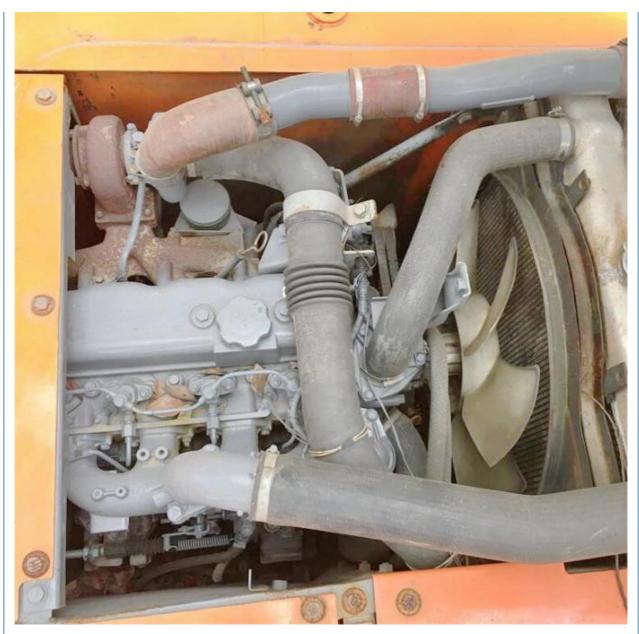

|
| • Power:                                   | 93 KW                                                                |
| <ul> <li>Machinery Test Report:</li> </ul> | Provided                                                             |
| • Video Outgoing-inspection:               | Provided                                                             |
| Core Components:                           | Pressure Vessel, Motor, Bearing, Gear,<br>Pump, Gearbox, Engine, PLC |
| • Year:                                    | 2018                                                                 |
| <ul> <li>Working Hours:</li> </ul>         | 2657                                                                 |



## More Images

















# Models Of Excavators We Sell

| Komatsu used<br>excavator  | PC20/PC30/PC35/PC40/PC50/PC55/PC56/PC60/PC70/PC75/PC78/PC10<br>0/PC110/PC120/PC128/PC130/PC138/PC150/PC160/PC200/PC210/PC22<br>0/PC228/PC240/PC270/PC300/PC350/PC360/PC400/PC450/PC460/PC49<br>0/PC650 |
|----------------------------|--------------------------------------------------------------------------------------------------------------------------------------------------------------------------------------------------------|
| Carter used excavator      | CAT303/CAT305/CAT305.5/CAT306/CAT307/CAT308/CAT311/CAT312/C<br>AT313/CAT315/CAT318/CAT320/CAT323/CAT324/CAT325/CAT326/CAT3<br>29/CAT330/CAT336/CAT340/CAT345/CAT349/CAT375                             |
| Doosan used excavator      | DH(DX)35/55/60/70/75/80/150/200/215/220