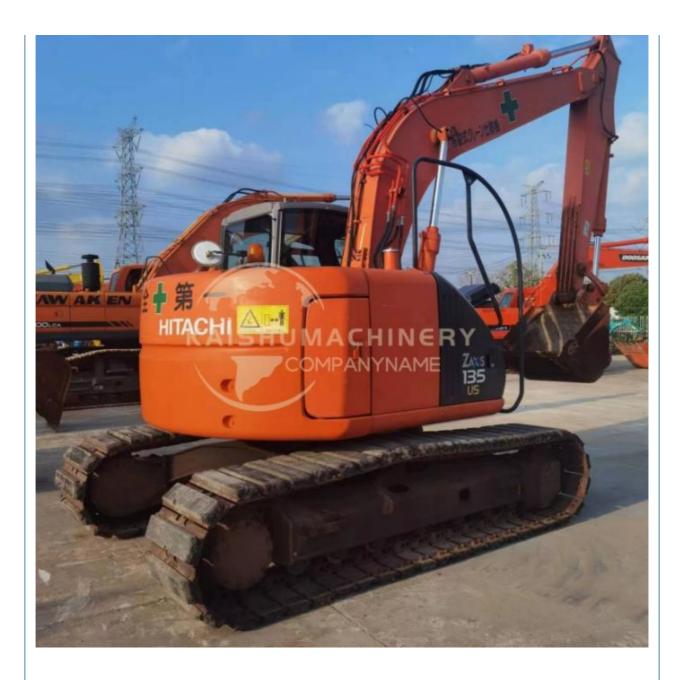

|
| • Power:                                   | 93 KW                                                                |
| <ul> <li>Machinery Test Report:</li> </ul> | Provided                                                             |
| • Video Outgoing-inspection:               | Provided                                                             |
| Core Components:                           | Pressure Vessel, Motor, Bearing, Gear,<br>Pump, Gearbox, Engine, PLC |
| • Year:                                    | 2018                                                                 |
| <ul> <li>Working Hours:</li> </ul>         | 2657                                                                 |



## More Images

















# Models Of Excavators We Sell

| Komatsu used<br>excavator  | PC20/PC30/PC35/PC40/PC50/PC55/PC56/PC60/PC70/PC75/PC78/PC10<br>0/PC110/PC120/PC128/PC130/PC138/PC150/PC160/PC200/PC210/PC22<br>0/PC228/PC240/PC270/PC300/PC350/PC360/PC400/PC450/PC460/PC49<br>0/PC650 |
|----------------------------|--------------------------------------------------------------------------------------------------------------------------------------------------------------------------------------------------------|
| Carter used excavator      | CAT303/CAT305/CAT305.5/CAT306/CAT307/CAT308/CAT311/CAT312/C<br>AT313/CAT315/CAT318/CAT320/CAT323/CAT324/CAT325/CAT326/CAT3<br>29/CAT330/CAT336/CAT340/CAT345/CAT349/CAT375                             |
| Doosan used excavator      | DH(DX)35/55/60/70/75/80/150/200/2