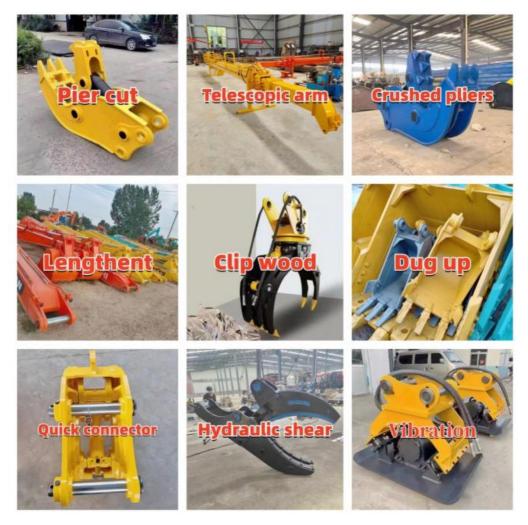

a quality testing center.

Our full range of products include: used excavators, used loaders, used graders, used bulldozers, used forklifts, used cranes and other used construction machinery products. Our engineering machines are mainly from China, the United States, Japan, South Korea and other manufacturing countries, quality assurance is our hallmark. Our machines are sold to many regions at home and abroad, and we have rich export experience.

In order to serve our customers better, we deal in three(3) thousand units of construction machinery all year round and ensure delivery within 7-30 days after payment. Our team can serve you around the clock (24/7) and we hope to build a long-term business relationship with you.



Our transaction case



We can provide other accessory devices



## FAQ

#### 1. What's your payment terms and trade terms?

Generally 50% deposit and 50% balance before shipping. Of course, we can negotiate according to your orders. We can accept EXW, FOB, CRF and CIF.

#### 2. How to ship the excavators?

- Container: which is cheapest and fast. but sometime machine need to be dismantled.
   Bulk cargo ship :which is better for bigger construction equipment ,ship as it is.
- (3).Flat rack ship :which is better for bigger machine and also no need to dismantle
- (4).RO RO ship : which is good for every machine and faster

#### 3. Is it convenient to visit you?

You are welcome to visit us. So you can see how many used excavators we have in stock and the condition of them. We can pick you up at Shanghai Air port.