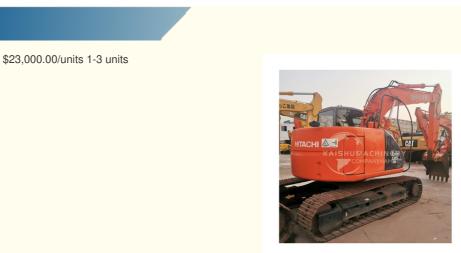

# Good Condition 12 Ton Hitachi ZX 135 Excavator with Original ISUZU Engine from Japan



### **Product Specification**

**Basic Information** 

• Price:

| <ul> <li>Showroom Location:</li> </ul>     | None                                                                 |
|--------------------------------------------|----------------------------------------------------------------------|
| <ul> <li>Operating Weight:</li> </ul>      | 13600 KG                                                             |
| <ul> <li>Bucket Capacity:</li> </ul>       | 0.59 M <sup>3</sup>                                                  |
| <ul> <li>Machine Weight:</li> </ul>        | 13000 KG                                                             |
| Hydraulic Cylinder Brand:                  | Original                                                             |
| <ul> <li>Hydraulic Pump