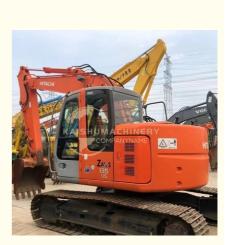

i> </ul>          | ISUZU                                                                |
| • Power:                                   | 93 KW                                                                |
| <ul> <li>Machinery Test Report:</li> </ul> | Provided                                                             |
| • Video Outgoing-inspection:               | Provided                                                             |
| Core Components:                           | Pressure Vessel, Motor, Bearing, Gear,<br>Pump, Gearbox, Engine, PLC |
| • Year:                                    | 2018                                                                 |
| <ul> <li>Working Hours:</li> </ul>         | 2657                                                                 |



## More Images

















# Models Of Excavators We Sell

| Komatsu used<br>excavator  | PC20/PC30/PC35/PC40/PC50/PC55/PC56/PC60/PC70/PC75/PC78/PC10<br>0/PC110/PC120/PC128/PC130/PC138/PC150/PC160/PC200/PC210/PC22<br>0/PC228/PC240/PC270/PC300/PC350/PC360/PC400/PC450/PC460/PC49<br>0/PC650 |
|----------------------------|--------------------------------------------------------------------------------------------------------------------------------------------------------------------------------------------------------|
| Carter used excavator      | CAT303/CAT305/CAT305.5/CAT306/CAT307/CAT308/CAT311/CAT312/C<br>AT313/CAT315/CAT318/CAT320/CAT323/CAT324/CAT325/CAT326/CAT3<br>29/CAT330/CAT336/CAT340/CAT345/CAT349/CAT375                             |
| Doosan used excavator      | DH(DX)3