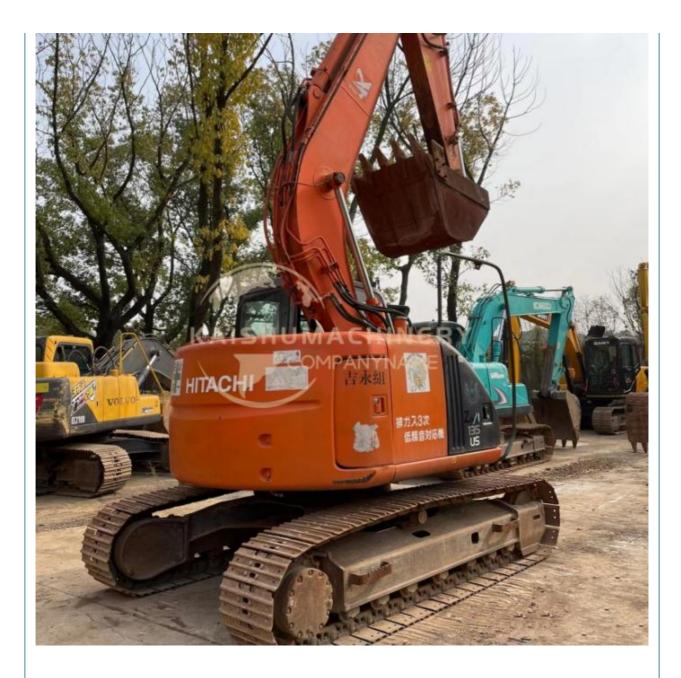

UZU                                                                |
| • Power:                                   | 93 KW                                                                |
| <ul> <li>Machinery Test Report:</li> </ul> | Provided                                                             |
| • Video Outgoing-inspection:               | Provided                                                             |
| Core Components:                           | Pressure Vessel, Motor, Bearing, Gear,<br>Pump, Gearbox, Engine, PLC |
| • Year:                                    | 2018                                                                 |
| <ul> <li>Working Hours:</li> </ul>         | 2657                                                                 |



## More Images

















# Models Of Excavators We Sell

| Komatsu used<br>excavator  | PC20/PC30/PC35/PC40/PC50/PC55/PC56/PC60/PC70/PC75/PC78/PC10<br>0/PC110/PC120/PC128/PC130/PC138/PC150/PC160/PC200/PC210/PC22<br>0/PC228/PC240/PC270/PC300/PC350/PC360/PC400/PC450/PC460/PC49<br>0/PC650 |
|----------------------------|--------------------------------------------------------------------------------------------------------------------------------------------------------------------------------------------------------|
| Carter used excavator      | CAT303/CAT305/CAT305.5/CAT306/CAT307/CAT308/CAT311/CAT312/C<br>AT313/CAT315/CAT318/CAT320/CAT323/CAT324/CAT325/CAT326/CAT3<br>29/CAT330/CAT336/CAT340/CAT345/CAT349/CAT375                             |
| Doosan used excavator      | DH(DX)35/55/60/70/75/80/150/2