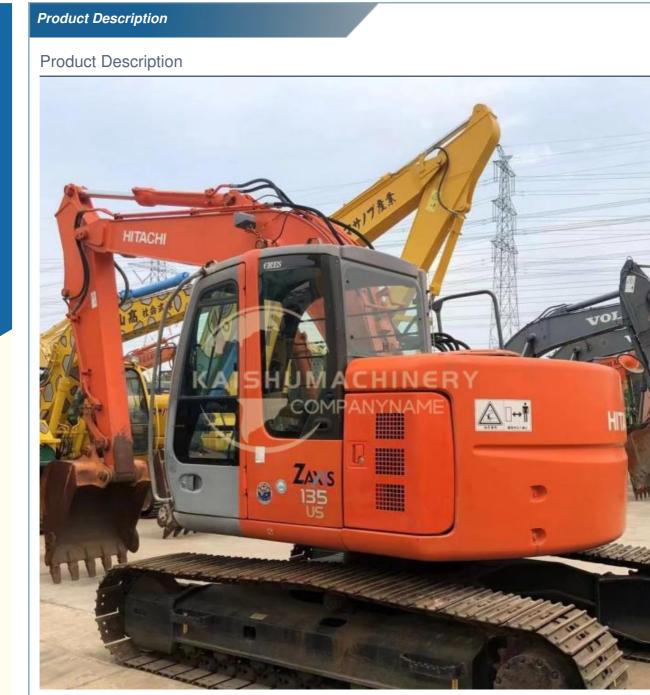

# Good Condition 12 Ton Hitachi ZX 135 Excavator with Original ISUZU Engine from Japan

### **Product Specification**

**Basic Information** 

• Price:

| <ul> <li>Showroom Location:</li> </ul>     | None                                                                 |
|--------------------------------------------|----------------------------------------------------------------------|
| <ul> <li>Operating Weight:</li> </ul>      | 13600 KG                                                             |
| <ul> <li>Bucket Capacity:</li> </ul>       | 0.59 M <sup>3</sup>                                                  |
| <ul> <li>Machine Weight:</li> </ul>        | 13000 KG                                                             |
| Hydraulic Cylinder Brand:                  | Original                                                             |
| <ul> <li>Hydraulic Pump Brand:</li> </ul>  | Original                                                             |
| <ul> <li>Hydraulic Valve Brand:</li> </ul> | Original                                                             |
| <ul> <li>Engine Brand:</li> </ul>          | ISUZU                                                                |
| • Power:                                   | 93 KW                                                                |
| <ul> <li>Machinery Test Report:</li> </ul> | Provided                                                             |
| • Video Outgoing-inspection:               | Provided                                                             |
| Core Components:                           | Pressure Vessel, Motor, Bearing, Gear,<br>Pump, Gearbox, Engine, PLC |
| • Year:                                    | 2018                                                                 |
| <ul> <li>Working Hours:</li> </ul>         | 2657                                                                 |