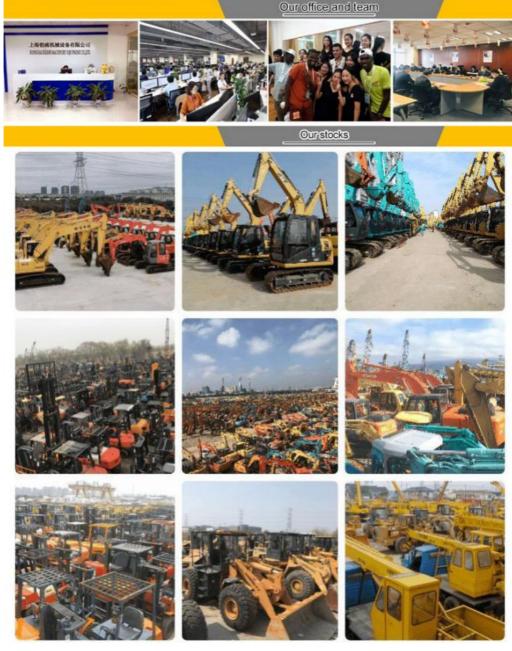

## Company Profile

Shanghai Kaishu Machinery Equipment Co., Ltd was established in 2017, we have our own factory which covers an area of 67,000 square meters, with 200 employees. As a leading used excavator supplier in China, Shanghai Kaishu Machinery Equipment Co., Ltd has numerous construction machinery. Our teams are composed of a purchasing team, a technical support team, a vehicle-parts supply center, a foreign trade sales team and a quality testing center.

Our full range of products include: used excavators, used loaders, used graders, used bulldozers, used forklifts, used cranes and other used construction machinery products. Our engineering machines are mainly from China, the United States, Japan, South Korea and other manufacturing countries, quality assurance is our hallmark. Our machines are sold to many regions at home and abroad, and we have rich export experience.

In order to serve our customers better, we deal in three(3) thousand units of construction machinery all year round and ensure delivery within 7-30 days after payment. Our team can serve you around the clock (24/7) and we hope to build a long-term business relationship with you.