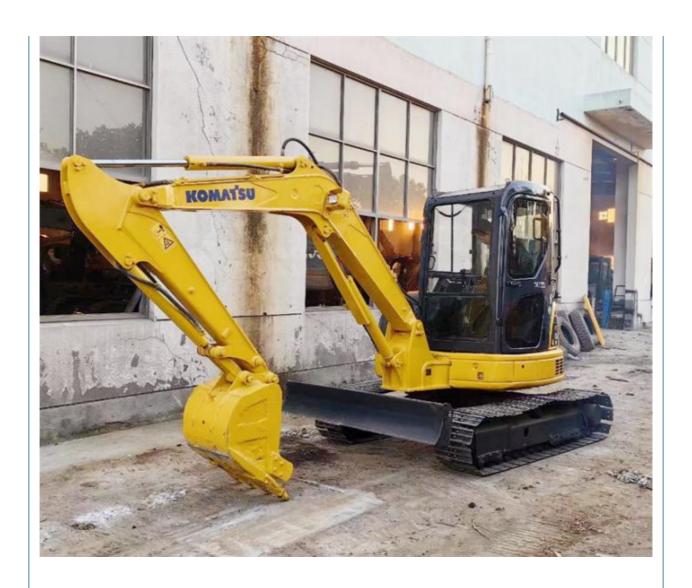

# 28.5 KW Mini Excavator 5 Ton Komatsu PC 55 for Earth-moving in Shanghai from Japan

### **Basic Information**

Place of Origin: Japan

• Price: \$13,000.00/units 1-3 units



### **Product Specification**

Showroom Location: None 5160 KG · Operating Weight: 0.2 M<sup>3</sup> . Bucket Capacity: • Machine Weight: 5000 KG • Hydraulic Cylinder Brand: Original • Hydraulic Pump Brand: Original • Hydraulic Valve Brand: Original Cummins . Engine Brand: 28.5 KW • Power: • Machinery Test Report: Provided • Video Outgoing-inspection: Provided

• Core Components: Pressure Vessel, Motor, Bearing, Gear,

Pump, Gearbox, Engine, PLC

Year: 2018Working Hours: 2896



### More Images









# **Product Description**













# Models Of Excavators We Sell

Komatsu used excavator

PC20/PC30/PC35/PC40/PC50/PC55/PC56/PC60/PC70/PC75/PC78/PC10 0/PC110/PC120/PC128/PC130/PC138/PC150/PC160/PC200/PC210/PC22 0/PC228/PC240/PC270/PC300/PC350/PC360/PC400/PC450/PC460/PC49

0/PC650

Carter used excavator AT3

CAT303/CAT305/CAT305.5/CAT306/CAT307/CAT308/CAT311/CAT312/C AT313/CAT315/CAT318/CAT320/CAT323/CAT324/CAT325/CAT326/CAT3

29/CAT330/CAT336/CAT340/CAT345/CAT349/CAT375

Doosan used excavator

DH(DX)35/55/60/70/75/80/150/200/215/220/225/235/260/300/350/370/420/

500/530

Sany used excavator

SY16/SY35/SY55/SY60/SY65/SY75/SY85/SY95/SY115/SY135/SY155/SY

205/SY215/SY235/SY265/SY305/SY335/SY365

Hitachi used excavator

EX50/EX55/EX60/EX100/EX120/EX200/ZX50/ZX55/ZX60/ZX70/ZX75/ZX120/ZX125/ZX130/ZX135/ZX200/ZX210/ZX23