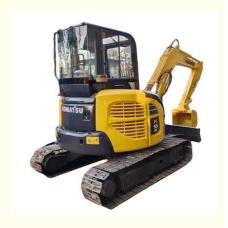

# 28.5 KW Mini Excavator 5 Ton Komatsu PC 55 for Earth-moving in Shanghai from Japan

### **Product Specification**

Showroom Location: None 5160 KG · Operating Weight: 0.2 M<sup>3</sup> . Bucket Capacity: • Machine Weight: 5000 KG • Hydraulic Cylinder Brand: Original • Hydraulic Pump Brand: Original • Hydraulic Valve Brand: Original Cummins . Engine Brand: 28.5 KW • Power: • Machinery Test Report: Provided • Video Outgoing-inspection: Provided