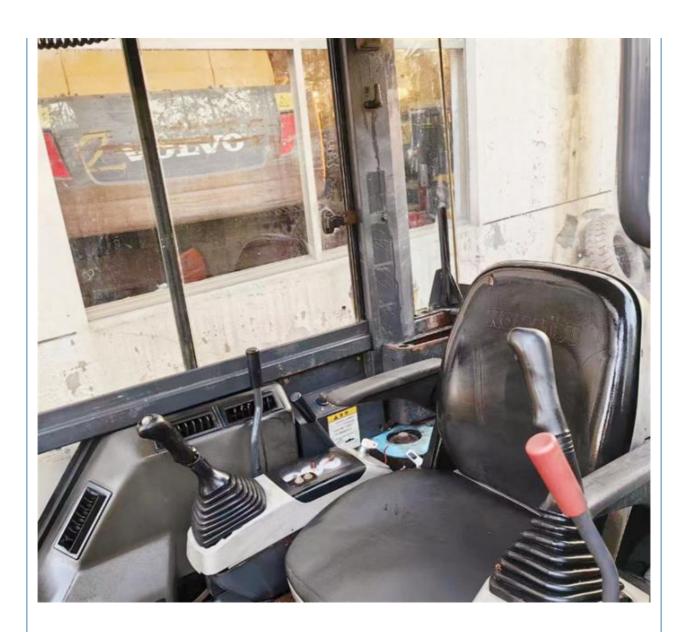

# 28.5 KW Mini Excavator 5 Ton Komatsu PC 55 for Earth-moving in Shanghai from Japan

### **Product Specification**

Showroom Location: None 5160 KG · Operating Weight: 0.2 M<sup>3</sup> . Bucket Capacity: • Machine Weight: 5000 KG • Hydraulic Cylinder Brand: Original • Hydraulic Pump Brand: Original • Hydraulic Valve Brand: Original Cummins . Engine Brand: 28.5 KW • Power: • Machinery Test Report: Provided • Video Outgoing-inspection: Provided