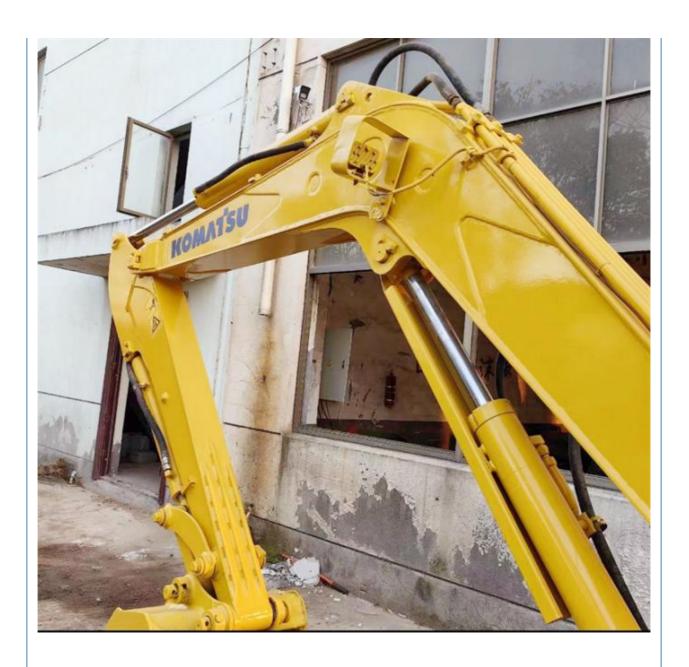

# 28.5 KW Mini Excavator 5 Ton Komatsu PC 55 for Earth-moving in Shanghai from Japan

### **Product Specification**

Showroom Location: None 5160 KG · Operating Weight: 0.2 M<sup>3</sup> . Bucket Capacity: • Machine Weight: 5000 KG • Hydraulic Cylinder Brand: Original • Hydraulic Pump Brand: Original • Hydraulic Valve Brand: Original Cummins . Engine Brand: 28.5 KW • Power: • Machinery Test Report: Provided • Video Outgoing-inspection: Provided