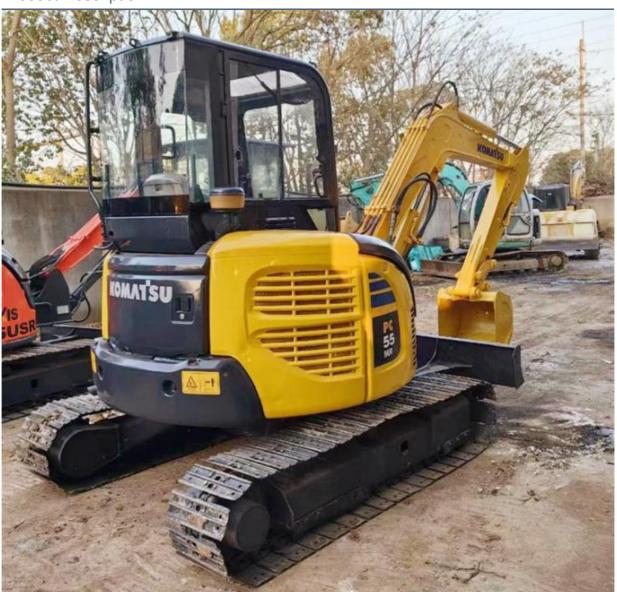

# 28.5 KW Mini Excavator 5 Ton Komatsu PC 55 for Earth-moving in Shanghai from Japan

### **Product Specification**

Showroom Location: None 5160 KG · Operating Weight: 0.2 M<sup>3</sup> . Bucket Capacity: • Machine Weight: 5000 KG • Hydraulic Cylinder Brand: Original • Hydraulic Pump Brand: Original • Hydraulic Valve Brand: Original Cummins . Engine Brand: 28.5 KW • Power: • Machinery Test Report: Provided • Video Outgoing-inspection: Provided

• Core Components: Pressure Vessel, Motor, Bearing, Gear,

Pump, Gearbox, Engine, PLC

Year: 2018Working Hours: 2896