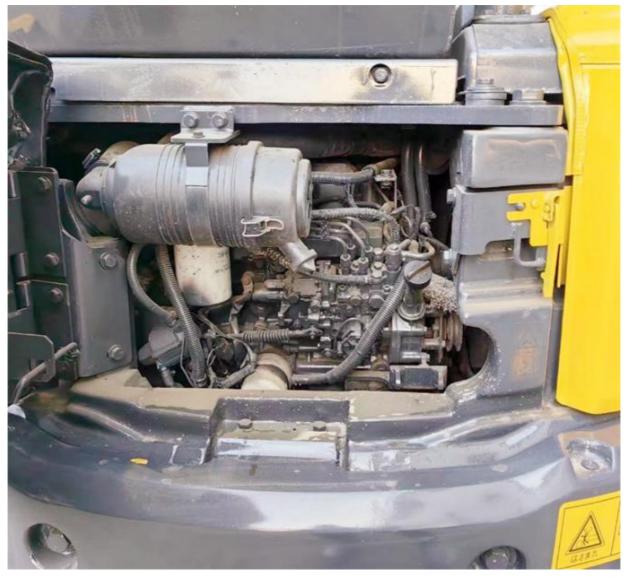

### **Product Specification**

Showroom Location: None 5160 KG · Operating Weight: 0.2 M<sup>3</sup> . Bucket Capacity: • Machine Weight: 5000 KG • Hydraulic Cylinder Brand: Original • Hydraulic Pump Brand: Original • Hydraulic Valve Brand: Original Cummins . Engine Brand: 28.5 KW • Power: • Machinery Test Report: Provided • Video Outgoing-inspection: Provided

• Core Components: Pressure Vessel, Motor, Bearing, Gear,

Pump, Gearbox, Engine, PLC

Year: 2018Working Hours: 2896