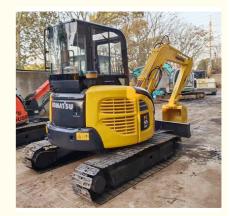

# 28.5 KW Mini Excavator 5 Ton Komatsu PC 55 for Earth-moving in Shanghai from Japan

### **Product Specification**

Showroom Location: None 5160 KG · Operating Weight: 0.2 M<sup>3</sup> . Bucket Capacity: • Machine Weight: 5000 KG • Hydraulic Cylinder Brand: Original • Hydraulic Pump Brand: Original • Hydraulic Valve Brand: Original Cummins . Engine Brand: 28.5 KW • Power: • Machinery Test Report: Provided • Video Outgoing-inspection: Provided