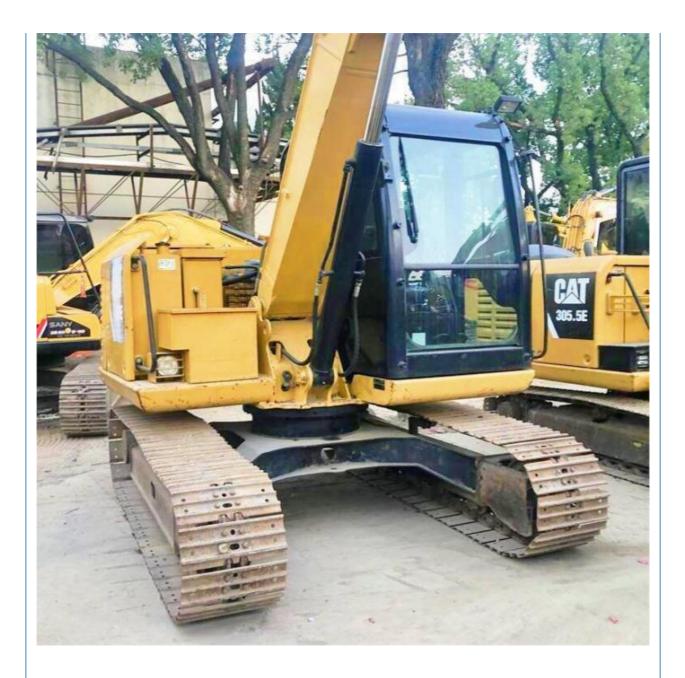

# Caterpillar 307E Mini Excavator with 3152 Working Hours in Good Condition from Japan

## More Images

Working Hours:

• Year:

2019

3152