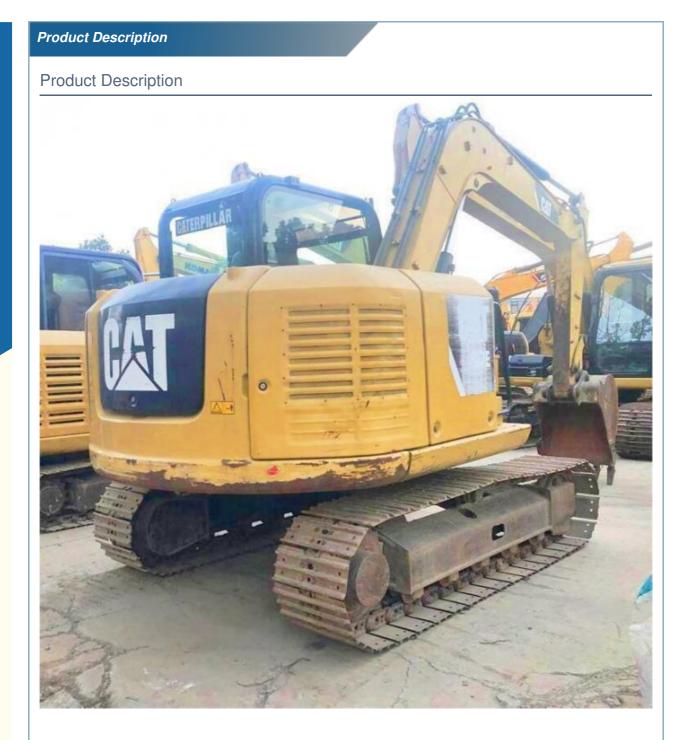

# Caterpillar 307E Mini Excavator with 3152 Working Hours in Good Condition from Japan

## More Images

Working Hours:

• Year:

2019

3152