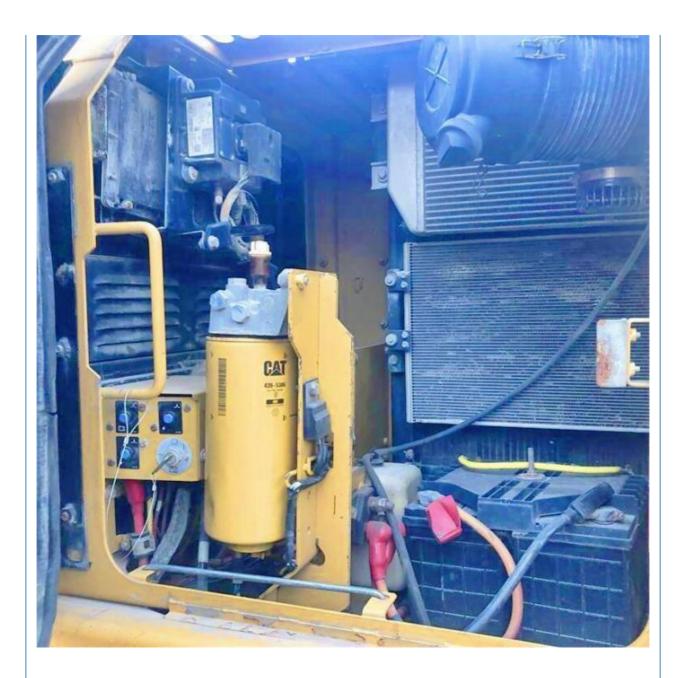

# Caterpillar 307E Mini Excavator with 3152 Working Hours in Good Condition from Japan

## More Images

Working Hours:

• Year:

2019

3152