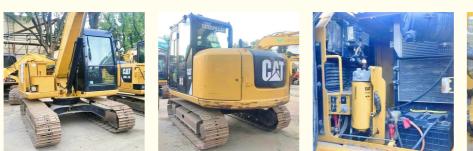

# Caterpillar 307E Mini Excavator with 3152 Working Hours in Good Condition from Japan

## More Images

Working Hours:

• Year:

2019

3152