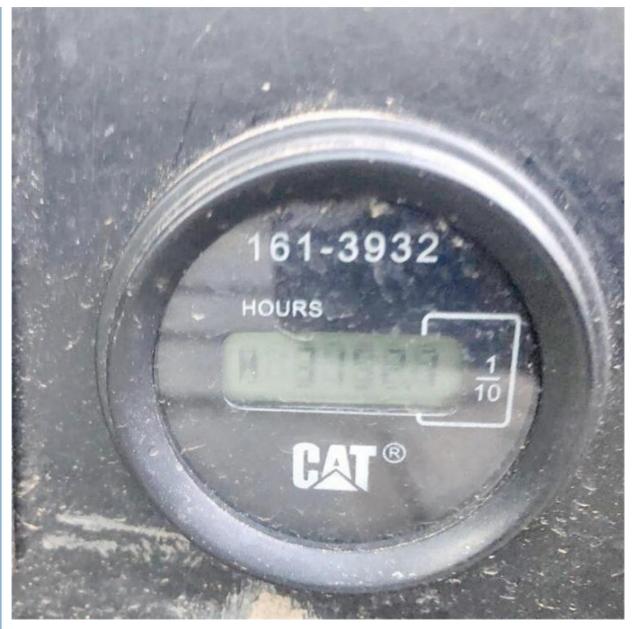

# Caterpillar 307E Mini Excavator with 3152 Working Hours in Good Condition from Japan

## More Images

Working Hours:

• Year:

2019

3152