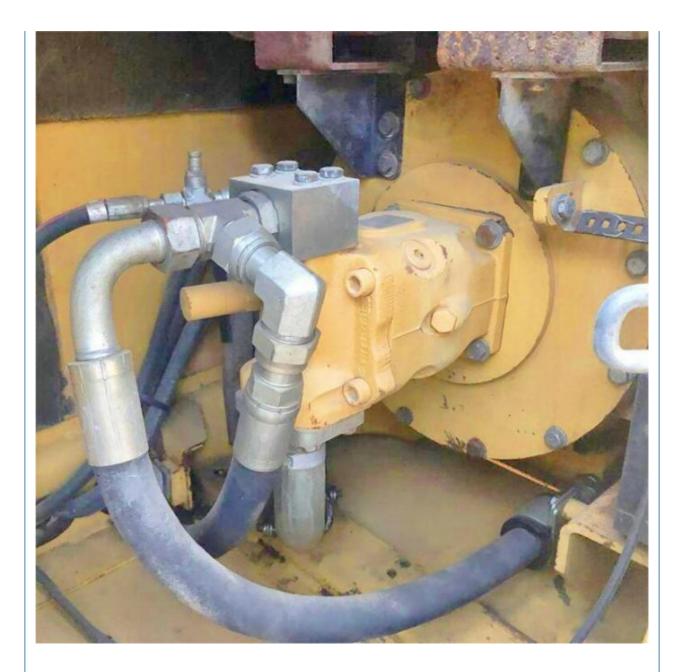

# Caterpillar 307E Mini Excavator with 3152 Working Hours in Good Condition from Japan

## More Images

Working Hours:

• Year:

2019

3152