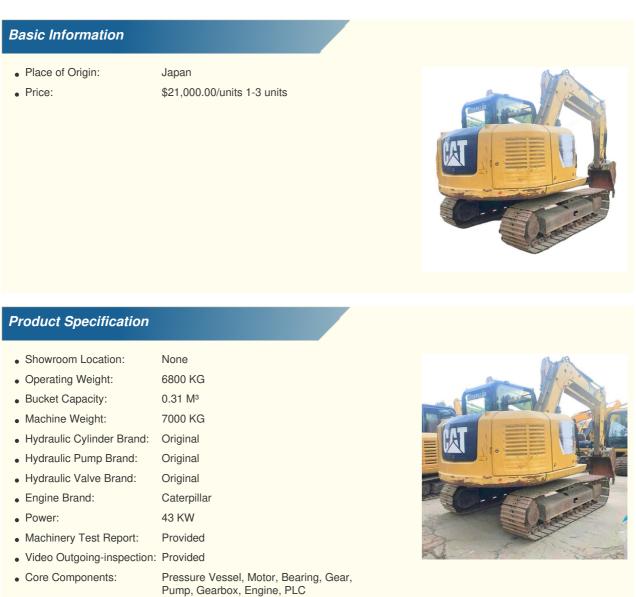

# Caterpillar 307E Mini Excavator with 3152 Working Hours in Good Condition from Japan

## More Images

Working Hours:

• Year:

2019

3152