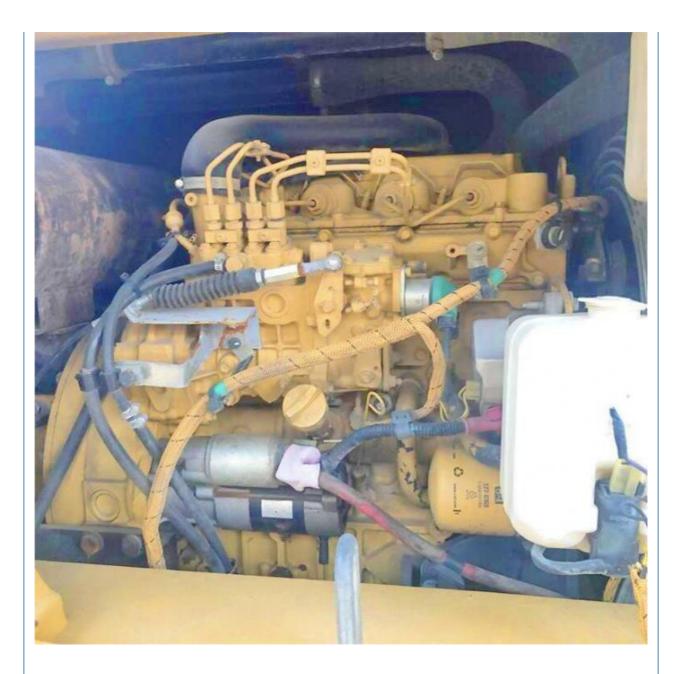

# Caterpillar 307E Mini Excavator with 3152 Working Hours in Good Condition from Japan

## More Images

Working Hours:

• Year:

2019

3152