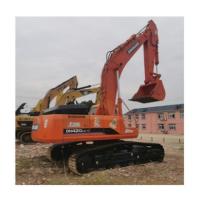

# Low Working Hours Doosan DH420LC-7 Excavator With 218KW Power And 1.9m3 Bucket Capacity

### **Product Specification**

Showroom Location: None 42400KG · Operating Weight: 1.9m<sup>3</sup> . Bucket Capacity: · Machine Weight: 42000 KG Hydraulic Cylinder Brand: Original • Hydraulic Pump Brand: Original Hydraulic Valve Brand: Original . Engine Brand: Doosan 218KW • Power: • Machinery Test Report: Provided • Video Outgoing-inspection: Provided

• Core Components: Pressure Vessel, Motor, Bearing, Gear,

Pump, Gearbox, Engine, PLC

Year: 2018Working Hours: 3300