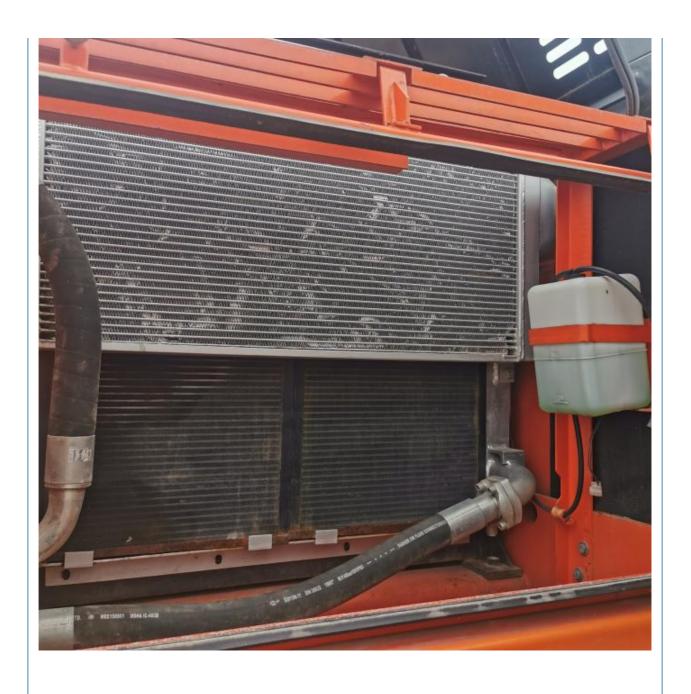

# Low Working Hours Doosan DH420LC-7 Excavator With 218KW Power And 1.9m3 Bucket Capacity

#### **Basic Information**

Place of Origin: Korea

• Price: \$40,000.00/units 1-3 units



### **Product Specification**

Showroom Location: None 42400KG · Operating Weight: 1.9m<sup>3</sup> . Bucket Capacity: · Machine Weight: 42000 KG Hydraulic Cylinder Brand: Original • Hydraulic Pump Brand: Original Hydraulic Valve Brand: Original . Engine Brand: Doosan 218KW • Power: • Machinery Test Report: Provided • Video Outgoing-inspection: Provided

• Core Components: Pressure Vessel, Motor, Bearing, Gear,

Pump, Gearbox, Engine, PLC

Year: 2018Working Hours: 3300



### More Images









# Product Description

# **Product Description**





















## Models Of Excavators We Sell

Kubota used excavator

PC20/PC30/PC35/PC40/PC55/PC56/PC60/PC70/PC75/PC78/PC10
0/PC110/PC120/PC128/PC130/PC138/PC150/PC160/PC200/PC210/PC22
0/PC228/PC240/PC270/PC300/PC350/PC360/PC400/PC450/PC49
0/PC650
CAT303/CAT305/CAT305.5/CAT306/CAT307/CAT308/CAT311/CAT312/C

Carter used excavator AT313/CAT315/CAT318/CAT320/CAT323/CAT324/CAT325/CAT326/CAT3 29/CAT330/CAT336/CAT340/CAT345/CAT349/CAT375

Doosan used excavator DH(DX)35/55/60/70/75/80/150/200/215/220/225/235/260/300/350/370/420/500/530

Sany used excavator SY16/SY35/SY55/SY60/SY65/SY75/SY85/SY95/SY115/SY135/SY155/SY 205/SY215/SY235/SY265/SY305/SY335/SY365

EX50/EX55/EX60/EX100/EX120/EX200/ZX50/ZX55/ZX60/ZX70/ZX75/ZX1

Hitachi used excavator 20/ZX125/ZX130/ZX135/ZX200/ZX210/ZX230/ZX240/ZX250/ZX270/ZX300