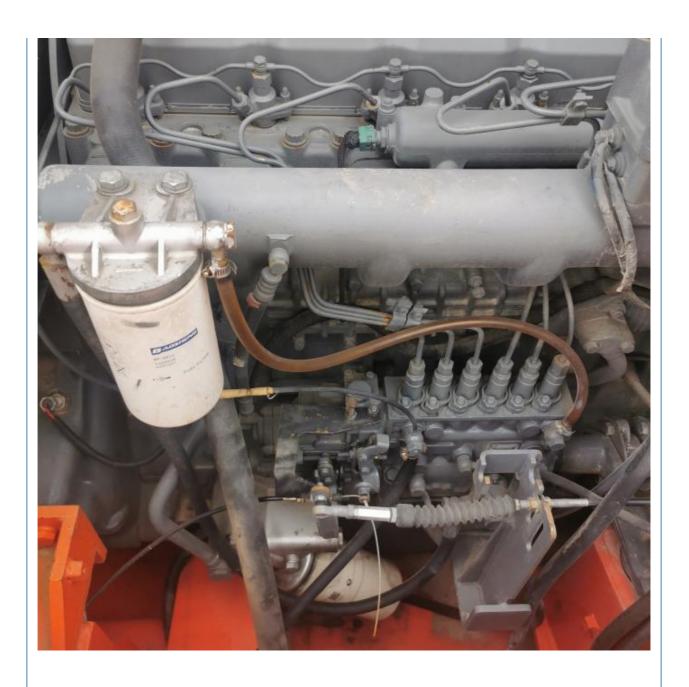

# Low Working Hours Doosan DH420LC-7 Excavator With 218KW Power And 1.9m3 Bucket Capacity

#### **Basic Information**

Place of Origin: Korea

• Price: \$40,000.00/units 1-3 units



### **Product Specification**

Showroom Location: None 42400KG · Operating Weight: 1.9m<sup>3</sup> . Bucket Capacity: · Machine Weight: 42000 KG Hydraulic Cylinder Brand: Original • Hydraulic Pump Brand: Original Hydraulic Valve Brand: Original . Engine Brand: Doosan 218KW • Power: • Machinery Test Report: Provided • Video Outgoing-inspection: Provided

• Core Components: Pressure Vessel, Motor, Bearing, Gear,

Pump, Gearbox, Engine, PLC

Year: 2018Working Hours: 3300



### More Images









# Product Description

# **Product Description**





















## Models Of Excavators We Sell

Kubota used excavator

PC20/PC30/PC35/PC40/PC55/PC56/PC60/PC70/PC75/PC78/PC10
0/PC110/PC120/PC128/PC130/PC138/PC150/PC160/PC200/PC210/PC22
0/PC228/PC240/PC270/PC300/PC350/PC360/PC400/PC450/PC49
0/PC650
CAT303/CAT305/CAT305.5/CAT306/CAT307/CAT308/CAT311/CAT312/C

Carter used excavator AT313/CAT315/CAT318/CAT320/CAT323/CAT324/CAT325/CAT326/CAT3 29/CAT330/CAT336/CAT340/CAT345/CAT349/CAT375

Doosan used excavator DH(DX)35/55/60/70/75/80/150/200/215/220/225/235/260/300/350/370/420/500/530

Sany used excavator SY16/SY35/SY55/SY60/SY65/SY75/SY85/SY95/SY115/SY135/SY155/SY 205/SY215/SY235/SY265/SY305/SY335/SY365

EX50/EX55/EX60/EX100/EX120/EX200/ZX50/ZX55/ZX60/ZX70/ZX75/ZX1

Hitachi used excavator 20/ZX125/ZX130/ZX135/ZX200/ZX210/ZX230/ZX240/ZX250/ZX270/ZX