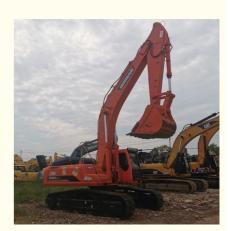

# Low Working Hours Doosan DH420LC-7 Excavator With 218KW Power And 1.9m3 Bucket Capacity

### **Product Specification**

Showroom Location: None 42400KG · Operating Weight: 1.9m<sup>3</sup> . Bucket Capacity: · Machine Weight: 42000 KG Hydraulic Cylinder Brand: Original • Hydraulic Pump Brand: Original Hydraulic Valve Brand: Original . Engine Brand: Doosan 218KW • Power: • Machinery Test Report: Provided • Video Outgoing-inspection: Provided

• Core Components: Pressure Vessel, Motor, Bearing, Gear,

Pump, Gearbox, Engine, PLC

Year: 2018Working Hours: 3300