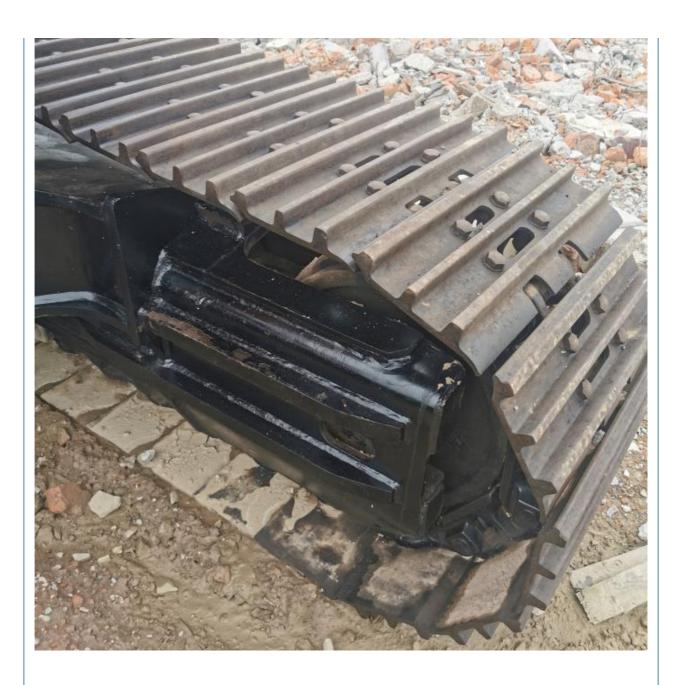

# Low Working Hours Doosan DH420LC-7 Excavator With 218KW Power And 1.9m3 Bucket Capacity

#### **Basic Information**

Place of Origin: Korea

• Price: \$40,000.00/units 1-3 units



### **Product Specification**

Showroom Location: None 42400KG · Operating Weight: 1.9m<sup>3</sup> . Bucket Capacity: · Machine Weight: 42000 KG Hydraulic Cylinder Brand: Original • Hydraulic Pump Brand: Original Hydraulic Valve Brand: Original . Engine Brand: Doosan 218KW • Power: • Machinery Test Report: Provided • Video Outgoing-inspection: Provided

• Core Components: Pressure Vessel, Motor, Bearing, Gear,

Pump, Gearbox, Engine, PLC

Year: 2018Working Hours: 3300



### More Images









# Product Description

# **Product Description**





















## Models Of Excavators We Sell

Kubota used excavator

PC20/PC30/PC35/PC40/PC55/PC56/PC60/PC70/PC75/PC78/PC10
0/PC110/PC120/PC128/PC130/PC138/PC150/PC160/PC200/PC210/PC22
0/PC228/PC240/PC270/PC300/PC350/PC360/PC400/PC450/PC49
0/PC650
CAT303/CAT305/CAT305.5/CAT306/CAT307/CAT308/CAT311/CAT312/C

Carter used excavator AT313/CAT315/CAT318/CAT320/CAT323/CAT324/CAT325/CAT326/CAT3 29/CAT330/CAT336/CAT340/CAT345/CAT349/CAT375

Doosan used excavator DH(DX)35/55/60/70/75/80/150/200/215/220/225/235/260/300/350/370/420/500/530

Sany used excavator SY16/SY35/SY55/SY60/SY65/SY75/SY85/SY95/SY115/SY135/SY155/SY 205/SY215/SY235/SY265/SY305/SY335/SY365

EX50/EX55/EX60/EX100/EX120/EX200/ZX50/ZX55/ZX60/ZX70/ZX75/ZX1

Hitachi used excavator 20/ZX125/ZX130/ZX135/ZX200/ZX210/ZX230/ZX240/ZX250/ZX