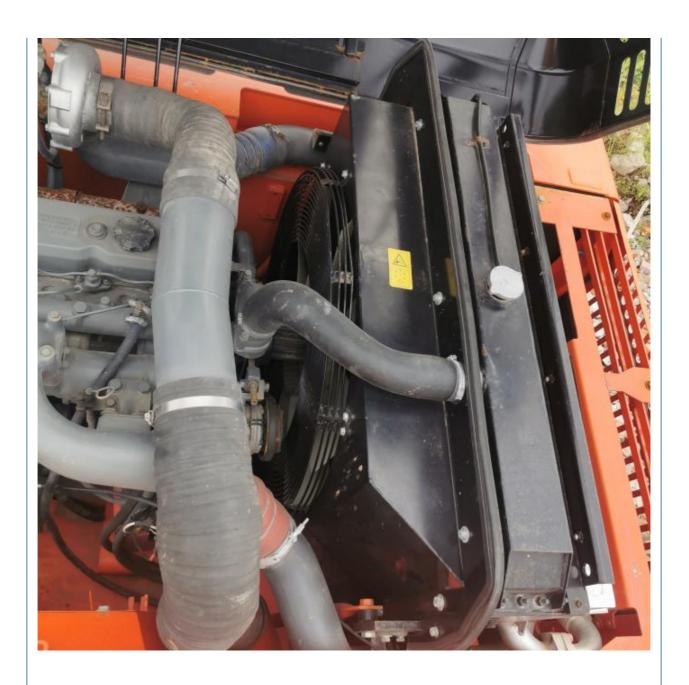

# Low Working Hours Doosan DH420LC-7 Excavator With 218KW Power And 1.9m3 Bucket Capacity

#### **Basic Information**

Place of Origin: Korea

• Price: \$40,000.00/units 1-3 units



### **Product Specification**

Showroom Location: None 42400KG · Operating Weight: 1.9m<sup>3</sup> . Bucket Capacity: · Machine Weight: 42000 KG Hydraulic Cylinder Brand: Original • Hydraulic Pump Brand: Original Hydraulic Valve Brand: Original . Engine Brand: Doosan 218KW • Power: • Machinery Test Report: Provided • Video Outgoing-inspection: Provided

• Core Components: Pressure Vessel, Motor, Bearing, Gear,

Pump, Gearbox, Engine, PLC

Year: 2018Working Hours: 3300



### More Images









# Product Description

# **Product Description**





















## Models Of Excavators We Sell

Kubota used excavator

PC20/PC30/PC35/PC40/PC55/PC56/PC60/PC70/PC75/PC78/PC10
0/PC110/PC120/PC128/PC130/PC138/PC150/PC160/PC200/PC210/PC22
0/PC228/PC240/PC270/PC300/PC350/PC360/PC400/PC450/PC49
0/PC650
CAT303/CAT305/CAT305.5/CAT306/CAT307/CAT308/CAT311/CAT312/C

Carter used excavator AT313/CAT315/CAT318/CAT320/CAT323/CAT324/CAT325/CAT326/CAT3 29/CAT330/CAT336/CAT340/CAT345/CAT349/CAT375

Doosan used excavator DH(DX)35/55/60/70/75/80/150/200/215/220/225/235/260/300/350/370/420/500/530

Sany used excavator SY16/SY35/SY55/SY60/SY65/SY75/SY85/SY95/SY115/SY135/SY155/SY 205/SY215/SY235/SY265/SY305/SY335/SY365

EX50/EX55/EX60/EX100/EX120/EX200/ZX50/ZX55/ZX60/ZX70/ZX75/ZX1

Hitachi used excavator 20/ZX125/ZX130/ZX135/ZX200/ZX210/ZX230/ZX240/ZX250/ZX270/