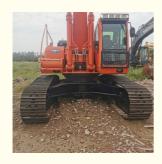

# Low Working Hours Doosan DH420LC-7 Excavator With 218KW Power And 1.9m3 Bucket Capacity

### **Product Specification**

Showroom Location: None 42400KG · Operating Weight: 1.9m<sup>3</sup> . Bucket Capacity: · Machine Weight: 42000 KG Hydraulic Cylinder Brand: Original • Hydraulic Pump Brand: Original Hydraulic Valve Brand: Original . Engine Brand: Doosan 218KW • Power: • Machinery Test Report: Provided • Video Outgoing-inspection: Provided

• Core Components: Pressure Vessel, Motor, Bearing, Gear,

Pump, Gearbox, Engine, PLC

Year: 2018Working Hours: 3300