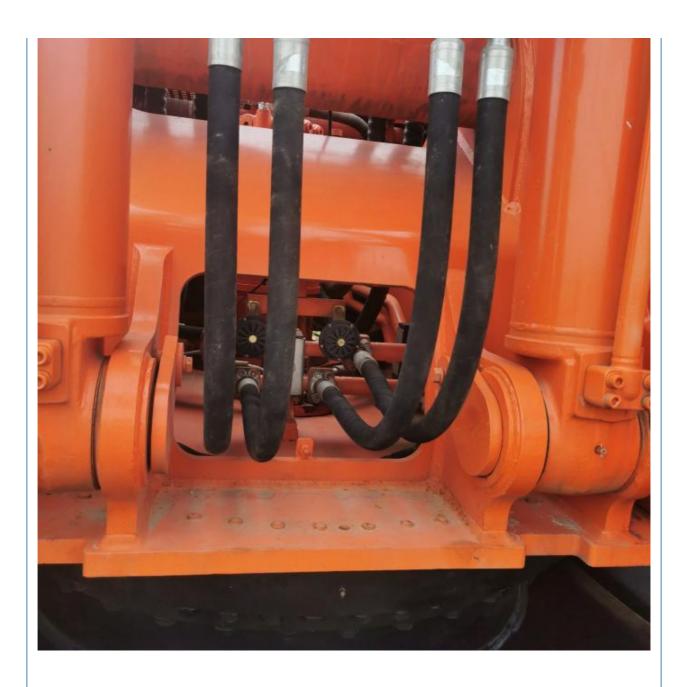

# Low Working Hours Doosan DH420LC-7 Excavator With 218KW Power And 1.9m3 Bucket Capacity

#### **Basic Information**

Place of Origin: Korea

• Price: \$40,000.00/units 1-3 units



### **Product Specification**

Showroom Location: None 42400KG · Operating Weight: 1.9m<sup>3</sup> . Bucket Capacity: · Machine Weight: 42000 KG Hydraulic Cylinder Brand: Original • Hydraulic Pump Brand: Original Hydraulic Valve Brand: Original . Engine Brand: Doosan 218KW • Power: • Machinery Test Report: Provided • Video Outgoing-inspection: Provided

• Core Components: Pressure Vessel, Motor, Bearing, Gear,

Pump, Gearbox, Engine, PLC

Year: 2018Working Hours: 3300



### More Images









# Product Description

# **Product Description**





















## Models Of Excavators We Sell

Kubota used excavator

PC20/PC30/PC35/PC40/PC55/PC56/PC60/PC70/PC75/PC78/PC10
0/PC110/PC120/PC128/PC130/PC138/PC150/PC160/PC200/PC210/PC22
0/PC228/PC240/PC270/PC300/PC350/PC360/PC400/PC450/PC49
0/PC650
CAT303/CAT305/CAT305.5/CAT306/CAT307/CAT308/CAT311/CAT312/C

Carter used excavator AT313/CAT315/CAT318/CAT320/CAT323/CAT324/CAT325/CAT326/CAT3 29/CAT330/CAT336/CAT340/CAT345/CAT349/CAT375

Doosan used excavator DH(DX)35/55/60/70/75/80/150/200/215/220/225/235/260/300/350/370/420/500/530

Sany used excavator SY16/SY35/SY55/SY60/SY65/SY75/SY85/SY95/SY115/SY135/SY155/SY 205/SY215/SY235/SY265/SY305/SY335/SY365

EX50/EX55/EX60/EX100/EX120/EX200/ZX50/ZX55/ZX60/ZX70/ZX75/ZX1

Hitachi used excavator 20/ZX125/ZX130/ZX135/ZX200/ZX210/ZX230/ZX240/ZX250/