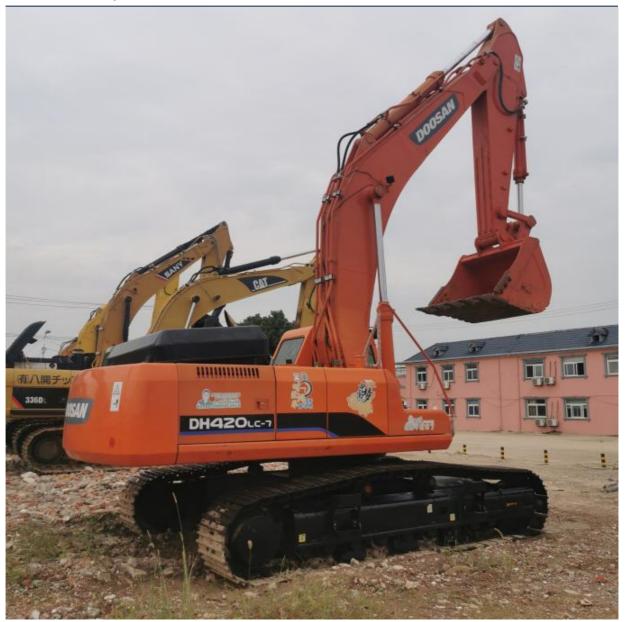

# Low Working Hours Doosan DH420LC-7 Excavator With 218KW Power And 1.9m3 Bucket Capacity

### **Product Specification**

Showroom Location: None 42400KG · Operating Weight: 1.9m<sup>3</sup> . Bucket Capacity: · Machine Weight: 42000 KG Hydraulic Cylinder Brand: Original • Hydraulic Pump Brand: Original Hydraulic Valve Brand: Original . Engine Brand: Doosan 218KW • Power: • Machinery Test Report: Provided • Video Outgoing-inspection: Provided