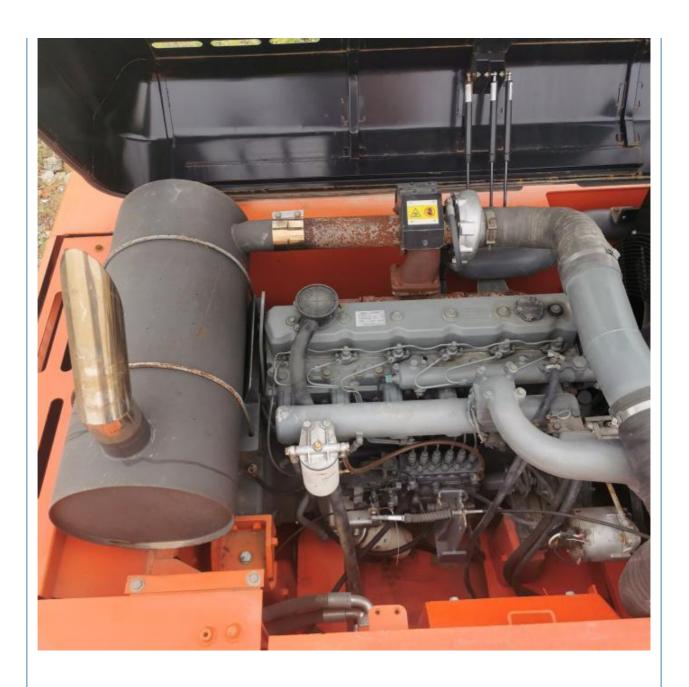

# Low Working Hours Doosan DH420LC-7 Excavator With 218KW Power And 1.9m3 Bucket Capacity

#### **Basic Information**

Place of Origin: Korea

• Price: \$40,000.00/units 1-3 units



### **Product Specification**

Showroom Location: None 42400KG · Operating Weight: 1.9m<sup>3</sup> . Bucket Capacity: · Machine Weight: 42000 KG Hydraulic Cylinder Brand: Original • Hydraulic Pump Brand: Original Hydraulic Valve Brand: Original . Engine Brand: Doosan 218KW • Power: • Machinery Test Report: Provided • Video Outgoing-inspection: Provided

• Core Components: Pressure Vessel, Motor, Bearing, Gear,

Pump, Gearbox, Engine, PLC

Year: 2018Working Hours: 3300



### More Images









# Product Description

# **Product Description**





















## Models Of Excavators We Sell

Kubota used excavator

PC20/PC30/PC35/PC40/PC55/PC56/PC60/PC70/PC75/PC78/PC10
0/PC110/PC120/PC128/PC130/PC138/PC150/PC160/PC200/PC210/PC22
0/PC228/PC240/PC270/PC300/PC350/PC360/PC400/PC450/PC49
0/PC650
CAT303/CAT305/CAT305.5/CAT306/CAT307/CAT308/CAT311/CAT312/C

Carter used excavator AT313/CAT315/CAT318/CAT320/CAT323/CAT324/CAT325/CAT326/CAT3 29/CAT330/CAT336/CAT340/CAT345/CAT349/CAT375

Doosan used excavator DH(DX)35/55/60/70/75/80/150/200/215/220/225/235/260/300/350/370/420/500/530

Sany used excavator SY16/SY35/SY55/SY60/SY65/SY75/SY85/SY95/SY115/SY135/SY155/SY 205/SY215/SY235/SY265/SY305/SY335/SY365

EX50/EX55/EX60/EX100/EX120/EX200/ZX50/ZX55/ZX60/ZX70/ZX75/ZX1

Hitachi used excavator 20/ZX125/ZX130/ZX135/ZX200/ZX210/ZX230/ZX240/ZX250/ZX27