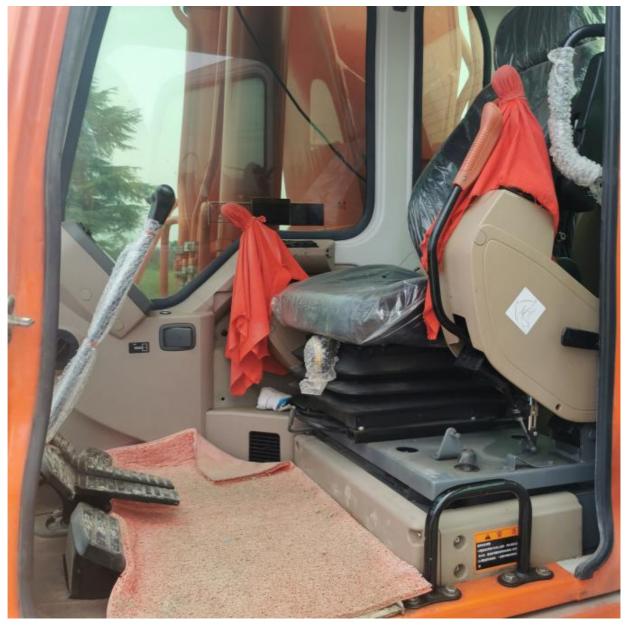

# Low Working Hours Doosan DH420LC-7 Excavator With 218KW Power And 1.9m3 Bucket Capacity

#### **Basic Information**

Place of Origin: Korea

• Price: \$40,000.00/units 1-3 units



### **Product Specification**

Showroom Location: None 42400KG · Operating Weight: 1.9m<sup>3</sup> . Bucket Capacity: · Machine Weight: 42000 KG Hydraulic Cylinder Brand: Original • Hydraulic Pump Brand: Original Hydraulic Valve Brand: Original . Engine Brand: Doosan 218KW • Power: • Machinery Test Report: Provided • Video Outgoing-inspection: Provided

• Core Components: Pressure Vessel, Motor, Bearing, Gear,

Pump, Gearbox, Engine, PLC

Year: 2018Working Hours: 3300



### More Images









# Product Description

# **Product Description**





















## Models Of Excavators We Sell

Kubota used excavator

PC20/PC30/PC35/PC40/PC55/PC56/PC60/PC70/PC75/PC78/PC10
0/PC110/PC120/PC128/PC130/PC138/PC150/PC160/PC200/PC210/PC22
0/PC228/PC240/PC270/PC300/PC350/PC360/PC400/PC450/PC49
0/PC650
CAT303/CAT305/CAT305.5/CAT306/CAT307/CAT308/CAT311/CAT312/C

Carter used excavator AT313/CAT315/CAT318/CAT320/CAT323/CAT324/CAT325/CAT326/CAT3 29/CAT330/CAT336/CAT340/CAT345/CAT349/CAT375

Doosan used excavator DH(DX)35/55/60/70/75/80/150/200/215/220/225/235/260/300/350/370/420/500/530

Sany used excavator SY16/SY35/SY55/SY60/SY65/SY75/SY85/SY95/SY115/SY135/SY155/SY 205/SY215/SY235/SY265/SY305/SY335/SY365

EX50/EX55/EX60/EX100/EX120/EX200/ZX50/ZX55/ZX60/ZX70/ZX75/ZX1

Hitachi used excavator 20/ZX125/ZX130/ZX135/ZX200/ZX210/ZX230/ZX240/ZX250/ZX270/ZX300

Kob