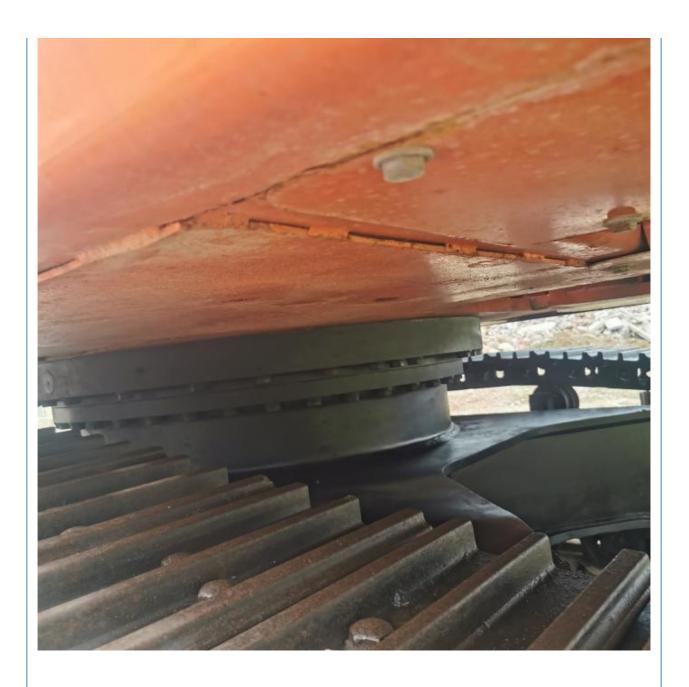

# Low Working Hours Doosan DH420LC-7 Excavator With 218KW Power And 1.9m3 Bucket Capacity

#### **Basic Information**

Place of Origin: Korea

• Price: \$40,000.00/units 1-3 units



### **Product Specification**

Showroom Location: None 42400KG · Operating Weight: 1.9m<sup>3</sup> . Bucket Capacity: · Machine Weight: 42000 KG Hydraulic Cylinder Brand: Original • Hydraulic Pump Brand: Original Hydraulic Valve Brand: Original . Engine Brand: Doosan 218KW • Power: • Machinery Test Report: Provided • Video Outgoing-inspection: Provided

• Core Components: Pressure Vessel, Motor, Bearing, Gear,

Pump, Gearbox, Engine, PLC

Year: 2018Working Hours: 3300



### More Images









# Product Description

# **Product Description**





















## Models Of Excavators We Sell

Kubota used excavator

PC20/PC30/PC35/PC40/PC55/PC56/PC60/PC70/PC75/PC78/PC10
0/PC110/PC120/PC128/PC130/PC138/PC150/PC160/PC200/PC210/PC22
0/PC228/PC240/PC270/PC300/PC350/PC360/PC400/PC450/PC49
0/PC650
CAT303/CAT305/CAT305.5/CAT306/CAT307/CAT308/CAT311/CAT312/C

Carter used excavator AT313/CAT315/CAT318/CAT320/CAT323/CAT324/CAT325/CAT326/CAT3 29/CAT330/CAT336/CAT340/CAT345/CAT349/CAT375

Doosan used excavator DH(DX)35/55/60/70/75/80/150/200/215/220/225/235/260/300/350/370/420/500/530

Sany used excavator SY16/SY35/SY55/SY60/SY65/SY75/SY85/SY95/SY115/SY135/SY155/SY 205/SY215/SY235/SY265/SY305/SY335/SY365

EX50/EX55/EX60/EX100/EX120/EX200/ZX50/ZX55/ZX60/ZX70/ZX75/ZX1

Hitachi used excavator 20/ZX125/ZX130/ZX135/ZX200/ZX210/ZX230/ZX240/ZX250/ZX270/ZX300

K