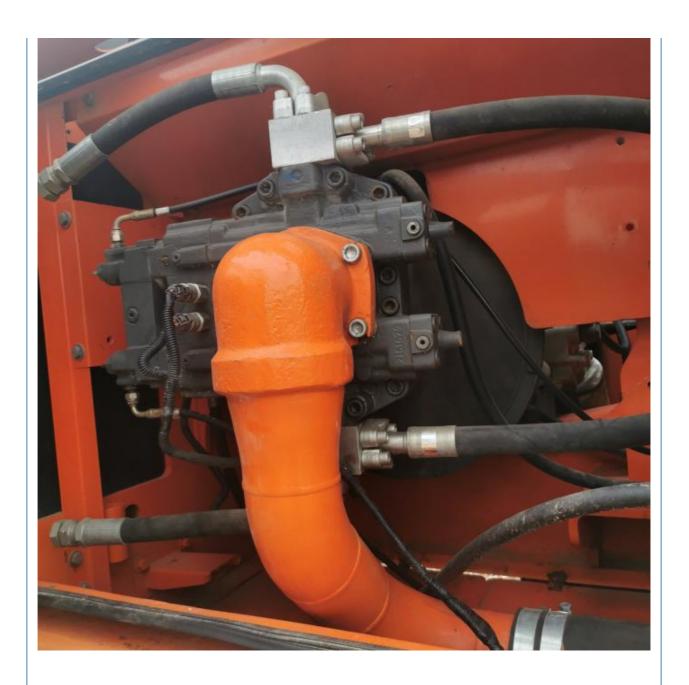

# Low Working Hours Doosan DH420LC-7 Excavator With 218KW Power And 1.9m3 Bucket Capacity

#### **Basic Information**

Place of Origin: Korea

• Price: \$40,000.00/units 1-3 units



### **Product Specification**

Showroom Location: None 42400KG · Operating Weight: 1.9m<sup>3</sup> . Bucket Capacity: · Machine Weight: 42000 KG Hydraulic Cylinder Brand: Original • Hydraulic Pump Brand: Original Hydraulic Valve Brand: Original . Engine Brand: Doosan 218KW • Power: • Machinery Test Report: Provided • Video Outgoing-inspection: Provided

• Core Components: Pressure Vessel, Motor, Bearing, Gear,

Pump, Gearbox, Engine, PLC

Year: 2018Working Hours: 3300



### More Images









# Product Description

# **Product Description**





















## Models Of Excavators We Sell

Kubota used excavator

PC20/PC30/PC35/PC40/PC55/PC56/PC60/PC70/PC75/PC78/PC10
0/PC110/PC120/PC128/PC130/PC138/PC150/PC160/PC200/PC210/PC22
0/PC228/PC240/PC270/PC300/PC350/PC360/PC400/PC450/PC49
0/PC650
CAT303/CAT305/CAT305.5/CAT306/CAT307/CAT308/CAT311/CAT312/C

Carter used excavator AT313/CAT315/CAT318/CAT320/CAT323/CAT324/CAT325/CAT326/CAT3 29/CAT330/CAT336/CAT340/CAT345/CAT349/CAT375

Doosan used excavator DH(DX)35/55/60/70/75/80/150/200/215/220/225/235/260/300/350/370/420/500/530

Sany used excavator SY16/SY35/SY55/SY60/SY65/SY75/SY85/SY95/SY115/SY135/SY155/SY 205/SY215/SY235/SY265/SY305/SY335/SY365

EX50/EX55/EX60/EX100/EX120/EX200/ZX50/ZX55/ZX60/ZX70/ZX75/ZX1

Hitachi used excavator 20/ZX125/ZX130/ZX135/ZX200/ZX210/ZX230/ZX240/ZX250/ZX270/ZX30