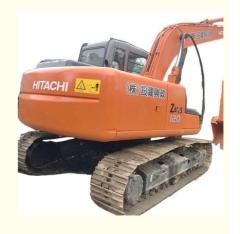

# Good Condition Hitachi Excavator 120 12 Ton Japan Original Crawler Chain Moving Type

## **Product Specification**

Showroom Location: None · Operating Weight: 12200 KG 0.52 M<sup>3</sup> . Bucket Capacity: . Machine Weight: 12000 KG Hydraulic Cylinder Brand: Original • Hydraulic Pump Brand: Original • Hydraulic Valve Brand: Original ISUZU . Engine Brand: 66 KW • Power: • Machinery Test Report: Provided • Video Outgoing-inspection: Provided

• Core Components: Pressure Vessel, Motor, Bearing, Gear,

Pump, Gearbox, Engine, PLC

Year: 2019Working Hours: 2816