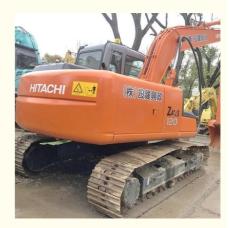

# Good Condition Hitachi Excavator 120 12 Ton Japan Original Crawler Chain Moving Type

## **Product Specification**

Showroom Location: None · Operating Weight: 12200 KG 0.52 M<sup>3</sup> . Bucket Capacity: . Machine Weight: 12000 KG Hydraulic Cylinder Brand: Original • Hydraulic Pump Brand: Original • Hydraulic Valve Brand: Original ISUZU . Engine Brand: 66 KW • Power: • Machinery Test Report: Provided • Video Outgoing-inspection: Provided

• Core Components: Pressure Vessel, Motor, Bearing, Gear,

Pump, Gearbox, Engine, PLC

Year: 2019Working Hours: 2816