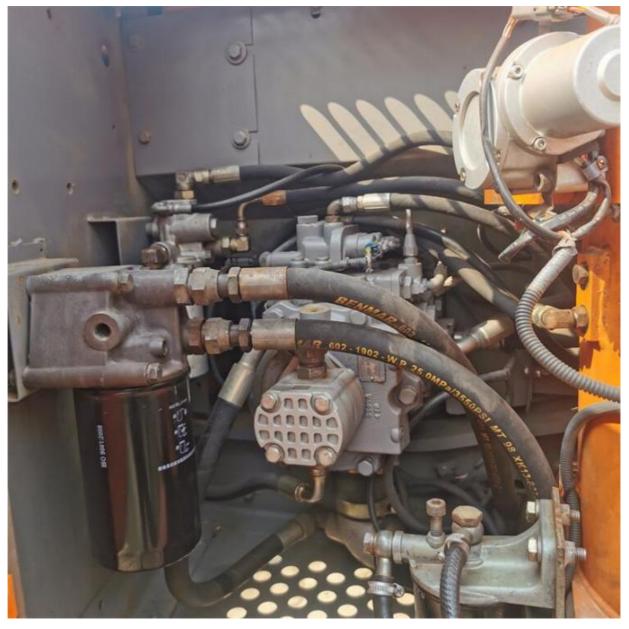

## **Product Specification**

Showroom Location: None · Operating Weight: 12200 KG 0.52 M<sup>3</sup> . Bucket Capacity: . Machine Weight: 12000 KG Hydraulic Cylinder Brand: Original • Hydraulic Pump Brand: Original • Hydraulic Valve Brand: Original ISUZU . Engine Brand: 66 KW • Power: • Machinery Test Report: Provided • Video Outgoing-inspection: Provided

• Core Components: Pressure Vessel, Motor, Bearing, Gear,

Pump, Gearbox, Engine, PLC

Year: 2019Working Hours: 2816