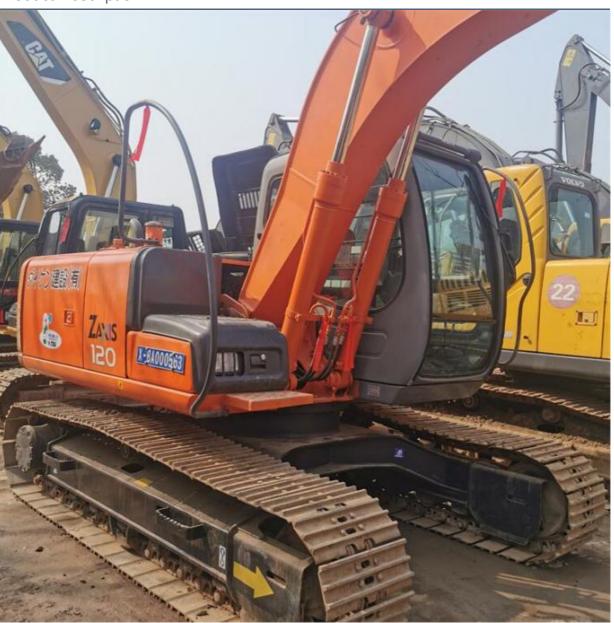

# Good Condition Hitachi Excavator 120 12 Ton Japan Original Crawler Chain Moving Type

## **Product Specification**

Showroom Location: None · Operating Weight: 12200 KG 0.52 M<sup>3</sup> . Bucket Capacity: . Machine Weight: 12000 KG Hydraulic Cylinder Brand: Original • Hydraulic Pump Brand: Original • Hydraulic Valve Brand: Original ISUZU . Engine Brand: 66 KW • Power: • Machinery Test Report: Provided • Video Outgoing-inspection: Provided

• Core Components: Pressure Vessel, Motor, Bearing, Gear,

Pump, Gearbox, Engine, PLC

Year: 2019Working Hours: 2816