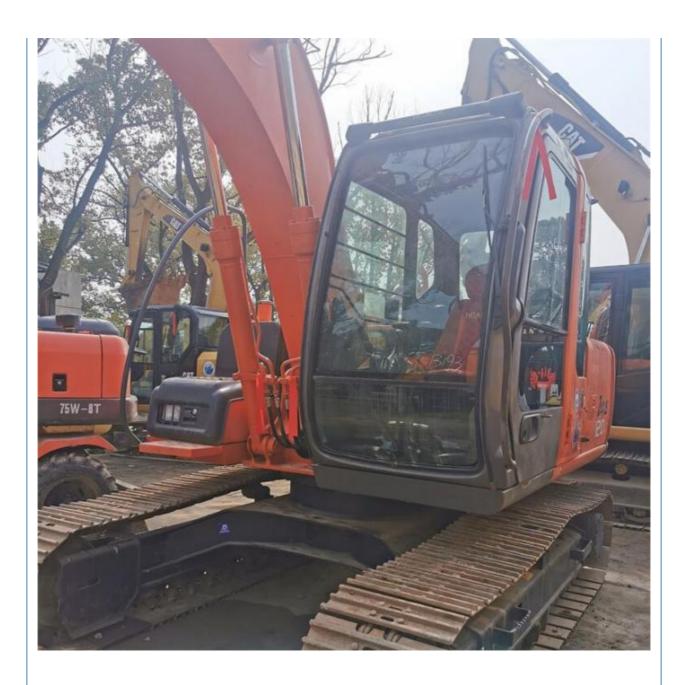

# Good Condition Hitachi Excavator 120 12 Ton Japan Original Crawler Chain Moving Type

#### **Basic Information**

• Place of Origin: China

• Price: \$18,000.00/units 1-3 units



## **Product Specification**

Showroom Location: None · Operating Weight: 12200 KG 0.52 M<sup>3</sup> . Bucket Capacity: . Machine Weight: 12000 KG Hydraulic Cylinder Brand: Original • Hydraulic Pump Brand: Original • Hydraulic Valve Brand: Original ISUZU . Engine Brand: 66 KW • Power: • Machinery Test Report: Provided • Video Outgoing-inspection: Provided

• Core Components: Pressure Vessel, Motor, Bearing, Gear,

Pump, Gearbox, Engine, PLC

Year: 2019Working Hours: 2816



### More Images









# Product Description

# **Product Description**

















#### Models Of Excavators We Sell

Komatsu used excavator

Carter used excavator

PC20/PC30/PC35/PC40/PC50/PC55/PC56/PC60/PC70/PC75/PC78/PC10 0/PC110/PC120/PC128/PC130/PC138/PC150/PC160/PC200/PC210/PC22 0/PC228/PC240/PC270/PC300/PC350/PC360/PC400/PC450/PC460/PC49

0/PC650

CAT303/CAT305/CAT305.5/CAT306/CAT307/CAT308/CAT311/CAT312/C AT313/CAT315/CAT318/CAT320/CAT323/CAT324/CAT325/CAT326/CAT3

29/CAT330/CAT336/CAT340/CAT345/CAT349/CAT375

DH(DX)35/55/60/70/75/80/150/200/215/220/225/235/260/300/350/370/420/ Doosan used excavator 500/530

SY16/SY35/SY55/SY60/SY65/SY75/SY85/SY95/SY115/SY135/SY155/SY Sany used excavator

205/SY215/SY235/SY265/SY305/SY335/SY365

EX50/EX55/EX60/EX100/EX120/EX200/ZX50/ZX55/ZX60/ZX70/ZX75/ZX1 20/ZX125/ZX130/ZX135/ZX200/ZX210/ZX230/ZX240/ZX250/ZX270/ZX3