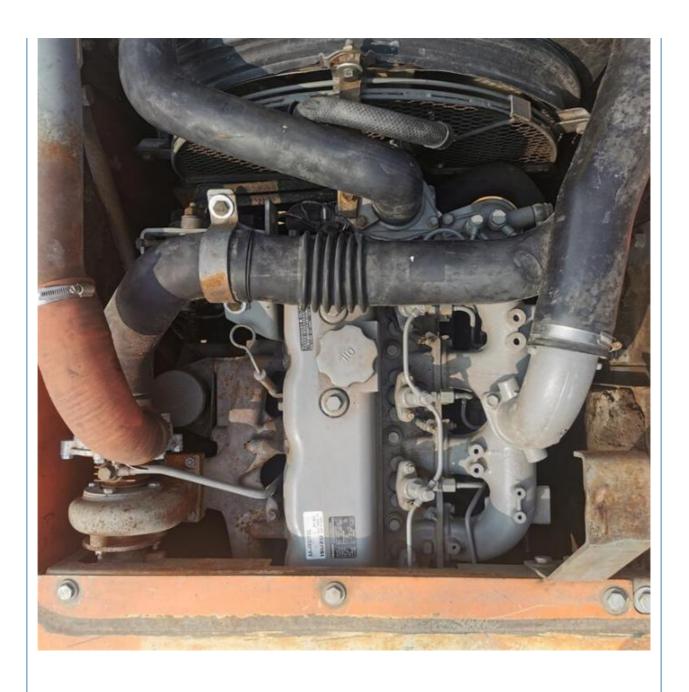

## **Product Specification**

Showroom Location: None · Operating Weight: 12200 KG 0.52 M<sup>3</sup> . Bucket Capacity: . Machine Weight: 12000 KG Hydraulic Cylinder Brand: Original • Hydraulic Pump Brand: Original • Hydraulic Valve Brand: Original ISUZU . Engine Brand: 66 KW • Power: • Machinery Test Report: Provided • Video Outgoing-inspection: Provided

• Core Components: Pressure Vessel, Motor, Bearing, Gear,

Pump, Gearbox, Engine, PLC

Year: 2019Working Hours: 2816