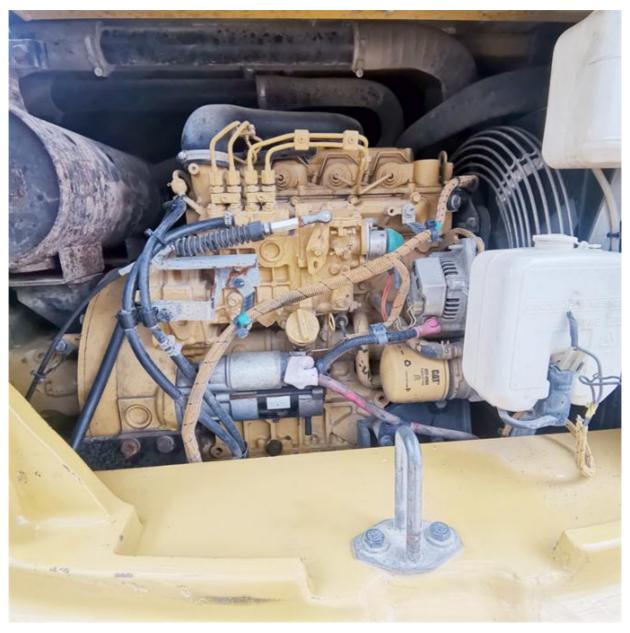

# Original Hydraulic Pump 7 Ton Cat 307E Excavator for Earth-Moving Machinery in Shanghai

#### **Basic Information**

Place of Origin: Japan

• Price: \$21,000.00/units 1-3 units



## **Product Specification**

Showroom Location: None · Operating Weight: 6800 KG 0.31 M<sup>3</sup> . Bucket Capacity: • Machine Weight: 7000 KG Hydraulic Cylinder Brand: Original • Hydraulic Pump Brand: Original • Hydraulic Valve Brand: Original . Engine Brand: Caterpillar 43 KW • Power: • Machinery Test Report: Provided • Video Outgoing-inspection: Provided

• Core Components: Pressure Vessel, Motor, Bearing, Gear,

Pump, Gearbox, Engine, PLC

Year: 2019Working Hours: 2900



## More Images









# Product Description

# **Product Description**

















#### Models Of Excavators We Sell

| Komatsu used excavator | PC20/PC30/PC35/PC40/PC50/PC55/PC56/PC60/PC70/PC75/PC78/PC10 0/PC110/PC120/PC128/PC130/PC138/PC150/PC160/PC200/PC210/PC22 0/PC228/PC240/PC270/PC300/PC350/PC360/PC400/PC450/PC460/PC49 0/PC650 |
|------------------------|-----------------------------------------------------------------------------------------------------------------------------------------------------------------------------------------------|
| Carter used excavator  | CAT303/CAT305/CAT305.5/CAT306/CAT307/CAT308/CAT311/CAT312/C<br>AT313/CAT315/CAT318/CAT320/CAT323/CAT324/CAT325/CAT326/CAT3                                                                    |

29/CAT330/CAT336/CAT340/CAT345/CAT349/CAT375

Doosan used excavator DH(DX)35/55/60/70/75/80/150/200/215/2