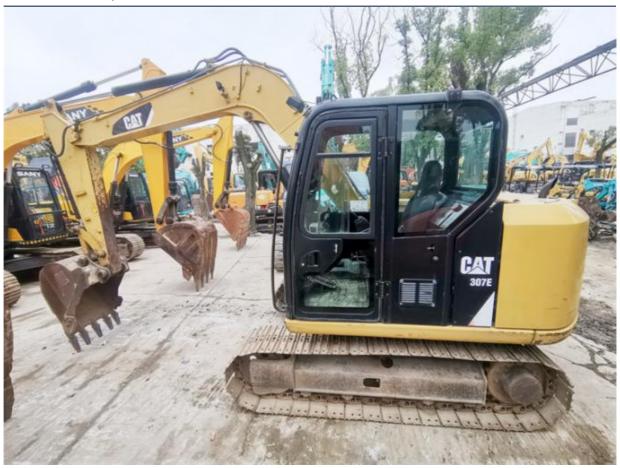

# Original Hydraulic Pump 7 Ton Cat 307E Excavator for Earth-Moving Machinery in Shanghai

## **Product Specification**

Showroom Location: None · Operating Weight: 6800 KG 0.31 M<sup>3</sup> . Bucket Capacity: • Machine Weight: 7000 KG Hydraulic Cylinder Brand: Original • Hydraulic Pump Brand: Original • Hydraulic Valve Brand: Original . Engine Brand: Caterpillar 43 KW • Power: • Machinery Test Report: Provided • Video Outgoing-inspection: Provided