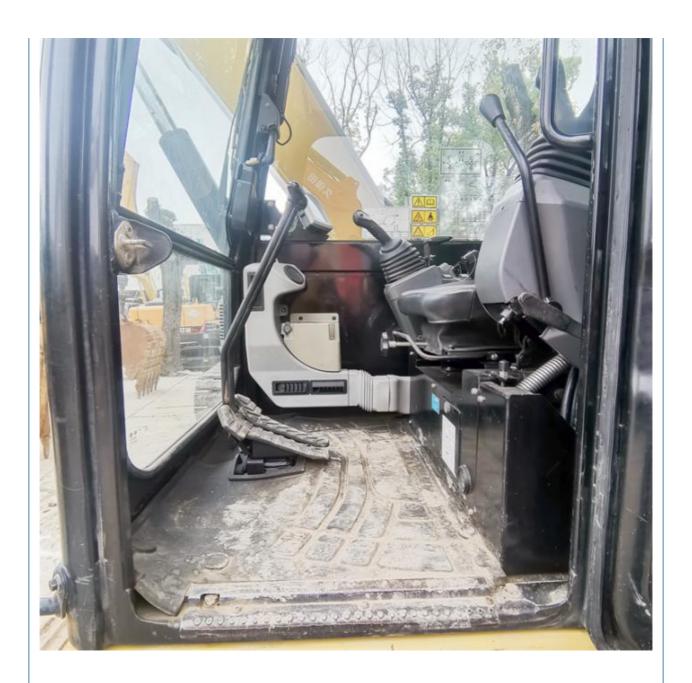

# Original Hydraulic Pump 7 Ton Cat 307E Excavator for Earth-Moving Machinery in Shanghai

#### **Basic Information**

Place of Origin: Japan

• Price: \$21,000.00/units 1-3 units



## **Product Specification**

Showroom Location: None · Operating Weight: 6800 KG 0.31 M<sup>3</sup> . Bucket Capacity: • Machine Weight: 7000 KG Hydraulic Cylinder Brand: Original • Hydraulic Pump Brand: Original • Hydraulic Valve Brand: Original . Engine Brand: Caterpillar 43 KW • Power: • Machinery Test Report: Provided • Video Outgoing-inspection: Provided

• Core Components: Pressure Vessel, Motor, Bearing, Gear,

Pump, Gearbox, Engine, PLC

Year: 2019Working Hours: 2900



## More Images









# Product Description

# **Product Description**

















#### Models Of Excavators We Sell

| Komatsu used excavator | PC20/PC30/PC35/PC40/PC50/PC55/PC56/PC60/PC70/PC75/PC78/PC10 0/PC110/PC120/PC128/PC130/PC138/PC150/PC160/PC200/PC210/PC22 0/PC228/PC240/PC270/PC300/PC350/PC360/PC400/PC450/PC460/PC49 0/PC650 |
|------------------------|-----------------------------------------------------------------------------------------------------------------------------------------------------------------------------------------------|
| Carter used excavator  | CAT303/CAT305/CAT305.5/CAT306/CAT307/CAT308/CAT311/CAT312/C<br>AT313/CAT315/CAT318/CAT320/CAT323/CAT324/CAT325/CAT326/CAT3                                                                    |

29/CAT330/CAT336/CAT340/CAT345/CAT349/CAT375

Doosan used excavator DH(DX)35/55/60/70/75/80/150/200/2