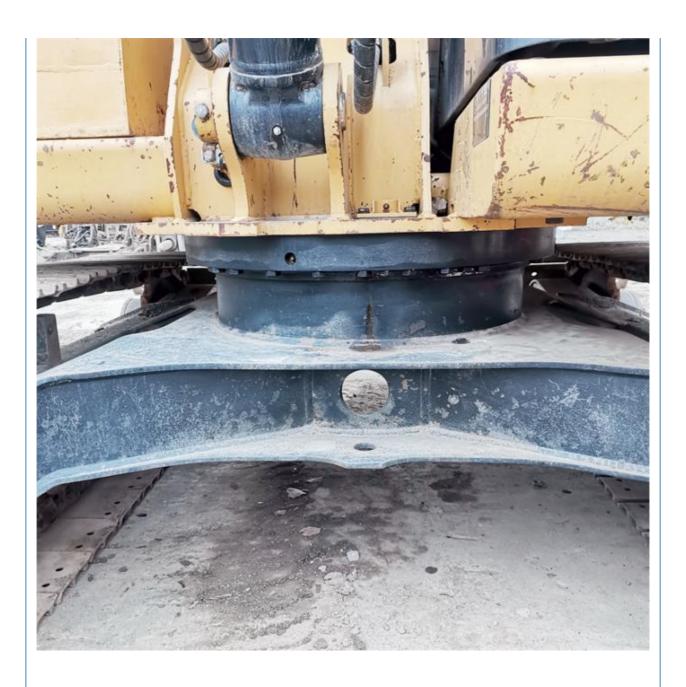

# Original Hydraulic Pump 7 Ton Cat 307E Excavator for Earth-Moving Machinery in Shanghai

#### **Basic Information**

Place of Origin: Japan

• Price: \$21,000.00/units 1-3 units



## **Product Specification**

Showroom Location: None · Operating Weight: 6800 KG 0.31 M<sup>3</sup> . Bucket Capacity: • Machine Weight: 7000 KG Hydraulic Cylinder Brand: Original • Hydraulic Pump Brand: Original • Hydraulic Valve Brand: Original . Engine Brand: Caterpillar 43 KW • Power: • Machinery Test Report: Provided • Video Outgoing-inspection: Provided

• Core Components: Pressure Vessel, Motor, Bearing, Gear,

Pump, Gearbox, Engine, PLC

Year: 2019Working Hours: 2900



## More Images









# Product Description

# **Product Description**

















#### Models Of Excavators We Sell

| Komatsu used excavator | PC20/PC30/PC35/PC40/PC50/PC55/PC56/PC60/PC70/PC75/PC78/PC10 0/PC110/PC120/PC128/PC130/PC138/PC150/PC160/PC200/PC210/PC22 0/PC228/PC240/PC270/PC300/PC350/PC360/PC400/PC450/PC460/PC49 0/PC650 |
|------------------------|-----------------------------------------------------------------------------------------------------------------------------------------------------------------------------------------------|
| Carter used excavator  | CAT303/CAT305/CAT305.5/CAT306/CAT307/CAT308/CAT311/CAT312/C<br>AT313/CAT315/CAT318/CAT320/CAT323/CAT324/CAT325/CAT326/CAT3                                                                    |

29/CAT330/CAT336/CAT340/CAT345/CAT349/CAT375

Doosan used excavator DH(DX)35/55/60/70/75/80/150/2