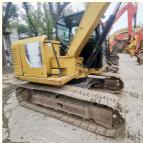

# Original Hydraulic Pump 7 Ton Cat 307E Excavator for Earth-Moving Machinery in Shanghai

#### **Basic Information**

Place of Origin: Japan

• Price: \$21,000.00/units 1-3 units



## **Product Specification**

Showroom Location: None · Operating Weight: 6800 KG 0.31 M<sup>3</sup> . Bucket Capacity: • Machine Weight: 7000 KG Hydraulic Cylinder Brand: Original • Hydraulic Pump Brand: Original • Hydraulic Valve Brand: Original . Engine Brand: Caterpillar 43 KW • Power: • Machinery Test Report: Provided • Video Outgoing-inspection: Provided

• Core Components: Pressure Vessel, Motor, Bearing, Gear,

Pump, Gearbox, Engine, PLC

Year: 2019Working Hours: 2900



## More Images









# Product Description

# **Product Description**

















#### Models Of Excavators We Sell

| Komatsu used excavator | PC20/PC30/PC35/PC40/PC50/PC55/PC56/PC60/PC70/PC75/PC78/PC10 0/PC110/PC120/PC128/PC130/PC138/PC150/PC160/PC200/PC210/PC22 0/PC228/PC240/PC270/PC300/PC350/PC360/PC400/PC450/PC460/PC49 0/PC650 |
|------------------------|-----------------------------------------------------------------------------------------------------------------------------------------------------------------------------------------------|
| Carter used excavator  | CAT303/CAT305/CAT305.5/CAT306/CAT307/CAT308/CAT311/CAT312/C<br>AT313/CAT315/CAT318/CAT320/CAT323/CAT324/CAT325/CAT326/CAT3                                                                    |

29/CAT330/CAT336/CAT340/CAT345/CAT3