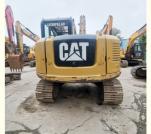

# Original Hydraulic Pump 7 Ton Cat 307E Excavator for Earth-Moving Machinery in Shanghai

## **Product Specification**

Showroom Location: None · Operating Weight: 6800 KG 0.31 M<sup>3</sup> . Bucket Capacity: • Machine Weight: 7000 KG Hydraulic Cylinder Brand: Original • Hydraulic Pump Brand: Original • Hydraulic Valve Brand: Original . Engine Brand: Caterpillar 43 KW • Power: • Machinery Test Report: Provided • Video Outgoing-inspection: Provided