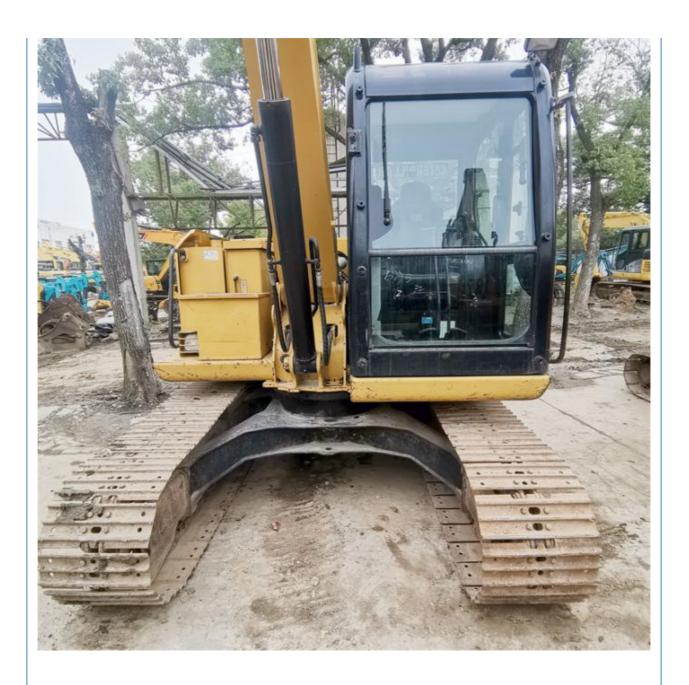

# Original Hydraulic Pump 7 Ton Cat 307E Excavator for Earth-Moving Machinery in Shanghai

## **Product Specification**

Showroom Location: None · Operating Weight: 6800 KG 0.31 M<sup>3</sup> . Bucket Capacity: • Machine Weight: 7000 KG Hydraulic Cylinder Brand: Original • Hydraulic Pump Brand: Original • Hydraulic Valve Brand: Original . Engine Brand: Caterpillar 43 KW • Power: • Machinery Test Report: Provided • Video Outgoing-inspection: Provided