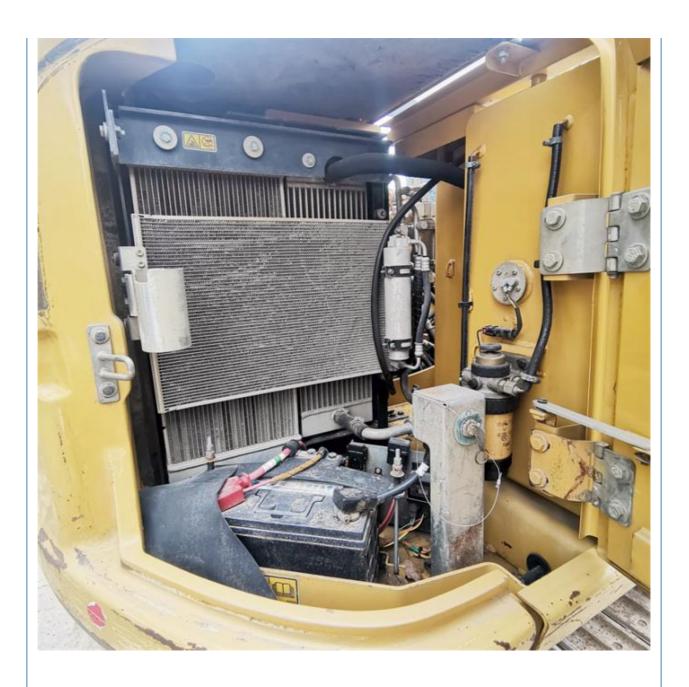

# Original Hydraulic Pump 7 Ton Cat 307E Excavator for Earth-Moving Machinery in Shanghai

#### **Basic Information**

Place of Origin: Japan

• Price: \$21,000.00/units 1-3 units



## **Product Specification**

Showroom Location: None · Operating Weight: 6800 KG 0.31 M<sup>3</sup> . Bucket Capacity: • Machine Weight: 7000 KG Hydraulic Cylinder Brand: Original • Hydraulic Pump Brand: Original • Hydraulic Valve Brand: Original . Engine Brand: Caterpillar 43 KW • Power: • Machinery Test Report: Provided • Video Outgoing-inspection: Provided

• Core Components: Pressure Vessel, Motor, Bearing, Gear,

Pump, Gearbox, Engine, PLC

Year: 2019Working Hours: 2900



## More Images









# Product Description

# **Product Description**

















#### Models Of Excavators We Sell

| Komatsu used excavator | PC20/PC30/PC35/PC40/PC50/PC55/PC56/PC60/PC70/PC75/PC78/PC10 0/PC110/PC120/PC128/PC130/PC138/PC150/PC160/PC200/PC210/PC22 0/PC228/PC240/PC270/PC300/PC350/PC360/PC400/PC450/PC460/PC49 0/PC650 |
|------------------------|-----------------------------------------------------------------------------------------------------------------------------------------------------------------------------------------------|
| Carter used excavator  | CAT303/CAT305/CAT305.5/CAT306/CAT307/CAT308/CAT311/CAT312/C<br>AT313/CAT315/CAT318/CAT320/CAT323/CAT324/CAT325/CAT326/CAT3                                                                    |

29/CAT330/CAT336/CAT340/CAT345/CAT349/CAT375

Doosan used excavator DH(DX)35/55/60/70/75/80/150/200/215