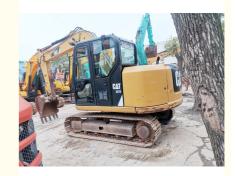

# Original Hydraulic Pump 7 Ton Cat 307E Excavator for Earth-Moving Machinery in Shanghai

#### **Basic Information**

Place of Origin: Japan

• Price: \$21,000.00/units 1-3 units



## **Product Specification**

Showroom Location: None · Operating Weight: 6800 KG 0.31 M<sup>3</sup> . Bucket Capacity: • Machine Weight: 7000 KG Hydraulic Cylinder Brand: Original • Hydraulic Pump Brand: Original • Hydraulic Valve Brand: Original . Engine Brand: Caterpillar 43 KW • Power: • Machinery Test Report: Provided • Video Outgoing-inspection: Provided

• Core Components: Pressure Vessel, Motor, Bearing, Gear,

Pump, Gearbox, Engine, PLC

Year: 2019Working Hours: 2900



## More Images









# Product Description

# **Product Description**

















#### Models Of Excavators We Sell

| Komatsu used excavator | PC20/PC30/PC35/PC40/PC50/PC55/PC56/PC60/PC70/PC75/PC78/PC10 0/PC110/PC120/PC128/PC130/PC138/PC150/PC160/PC200/PC210/PC22 0/PC228/PC240/PC270/PC300/PC350/PC360/PC400/PC450/PC460/PC49 0/PC650 |
|------------------------|-----------------------------------------------------------------------------------------------------------------------------------------------------------------------------------------------|
| Carter used excavator  | CAT303/CAT305/CAT305.5/CAT306/CAT307/CAT308/CAT311/CAT312/C<br>AT313/CAT315/CAT318/CAT320/CAT323/CAT324/CAT325/CAT326/CAT3                                                                    |

29/CAT330/CAT33