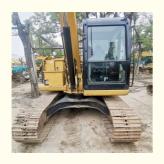

# Original Hydraulic Pump 7 Ton Cat 307E Excavator for Earth-Moving Machinery in Shanghai

#### **Basic Information**

Place of Origin: Japan

• Price: \$21,000.00/units 1-3 units



## **Product Specification**

Showroom Location: None · Operating Weight: 6800 KG 0.31 M<sup>3</sup> . Bucket Capacity: • Machine Weight: 7000 KG Hydraulic Cylinder Brand: Original • Hydraulic Pump Brand: Original • Hydraulic Valve Brand: Original . Engine Brand: Caterpillar 43 KW • Power: • Machinery Test Report: Provided • Video Outgoing-inspection: Provided

• Core Components: Pressure Vessel, Motor, Bearing, Gear,

Pump, Gearbox, Engine, PLC

Year: 2019Working Hours: 2900



## More Images









# Product Description

# **Product Description**

















#### Models Of Excavators We Sell

| Komatsu used excavator | PC20/PC30/PC35/PC40/PC50/PC55/PC56/PC60/PC70/PC75/PC78/PC10 0/PC110/PC120/PC128/PC130/PC138/PC150/PC160/PC200/PC210/PC22 0/PC228/PC240/PC270/PC300/PC350/PC360/PC400/PC450/PC460/PC49 0/PC650 |
|------------------------|-----------------------------------------------------------------------------------------------------------------------------------------------------------------------------------------------|
| Carter used excavator  | CAT303/CAT305/CAT305.5/CAT306/CAT307/CAT308/CAT311/CAT312/C<br>AT313/CAT315/CAT318/CAT320/CAT323/CAT324/CAT325/CAT326/CAT3                                                                    |

29/CAT330/CAT336/CAT340/CAT345/CA