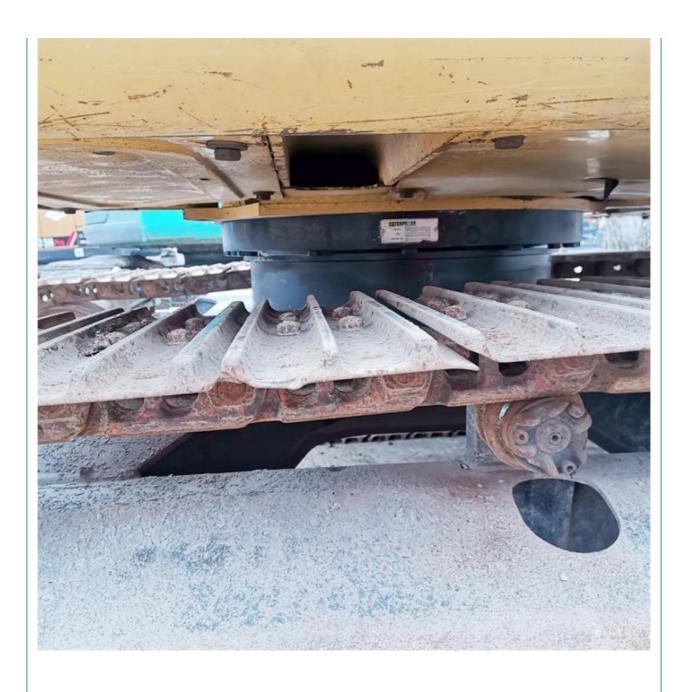

# Original Hydraulic Pump 7 Ton Cat 307E Excavator for Earth-Moving Machinery in Shanghai

#### **Basic Information**

Place of Origin: Japan

• Price: \$21,000.00/units 1-3 units



## **Product Specification**

Showroom Location: None · Operating Weight: 6800 KG 0.31 M<sup>3</sup> . Bucket Capacity: • Machine Weight: 7000 KG Hydraulic Cylinder Brand: Original • Hydraulic Pump Brand: Original • Hydraulic Valve Brand: Original . Engine Brand: Caterpillar 43 KW • Power: • Machinery Test Report: Provided • Video Outgoing-inspection: Provided

• Core Components: Pressure Vessel, Motor, Bearing, Gear,

Pump, Gearbox, Engine, PLC

Year: 2019Working Hours: 2900



## More Images









# Product Description

# **Product Description**

















#### Models Of Excavators We Sell

| Komatsu used excavator | PC20/PC30/PC35/PC40/PC50/PC55/PC56/PC60/PC70/PC75/PC78/PC10 0/PC110/PC120/PC128/PC130/PC138/PC150/PC160/PC200/PC210/PC22 0/PC228/PC240/PC270/PC300/PC350/PC360/PC400/PC450/PC460/PC49 0/PC650 |
|------------------------|-----------------------------------------------------------------------------------------------------------------------------------------------------------------------------------------------|
| Carter used excavator  | CAT303/CAT305/CAT305.5/CAT306/CAT307/CAT308/CAT311/CAT312/C<br>AT313/CAT315/CAT318/CAT320/CAT323/CAT324/CAT325/CAT326/CAT3                                                                    |

29/CAT330/CAT336/CAT340/CAT345/CAT349/CAT375

Doosan used excavator DH(DX)35/55/60/70/75/80/150/200