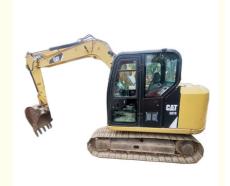

# Original Hydraulic Pump 7 Ton Cat 307E Excavator for Earth-Moving Machinery in Shanghai

## **Product Specification**

Showroom Location: None · Operating Weight: 6800 KG 0.31 M<sup>3</sup> . Bucket Capacity: • Machine Weight: 7000 KG Hydraulic Cylinder Brand: Original • Hydraulic Pump Brand: Original • Hydraulic Valve Brand: Original . Engine Brand: Caterpillar 43 KW • Power: • Machinery Test Report: Provided • Video Outgoing-inspection: Provided

• Core Components: Pressure Vessel, Motor, Bearing, Gear,

Pump, Gearbox, Engine, PLC

Year: 2019Working Hours: 2900