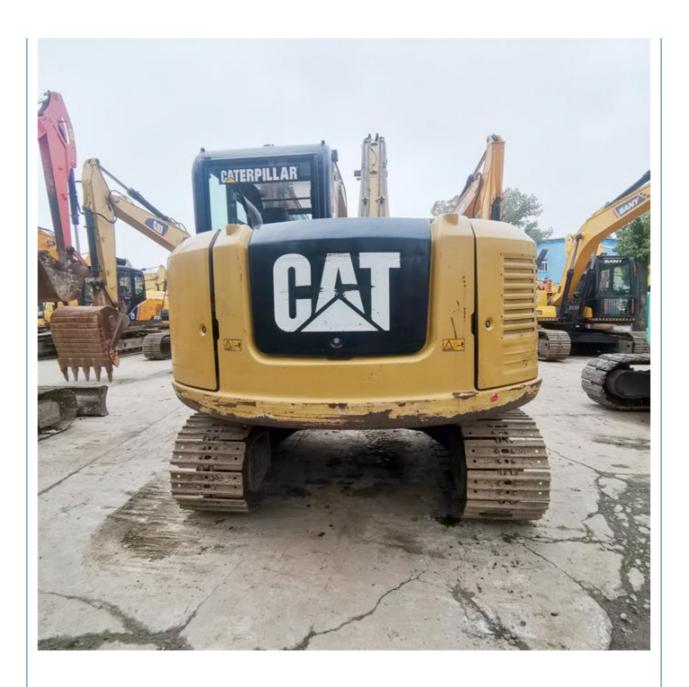

# Original Hydraulic Pump 7 Ton Cat 307E Excavator for Earth-Moving Machinery in Shanghai

## **Product Specification**

Showroom Location: None · Operating Weight: 6800 KG 0.31 M<sup>3</sup> . Bucket Capacity: • Machine Weight: 7000 KG Hydraulic Cylinder Brand: Original • Hydraulic Pump Brand: Original • Hydraulic Valve Brand: Original . Engine Brand: Caterpillar 43 KW • Power: • Machinery Test Report: Provided • Video Outgoing-inspection: Provided

• Core Components: Pressure Vessel, Motor, Bearing, Gear,

Pump, Gearbox, Engine, PLC

Year: 2019Working Hours: 2900