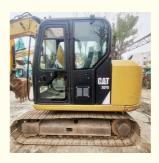

# Original Hydraulic Pump 7 Ton Cat 307E Excavator for Earth-Moving Machinery in Shanghai

## **Product Specification**

Showroom Location: None · Operating Weight: 6800 KG 0.31 M<sup>3</sup> . Bucket Capacity: • Machine Weight: 7000 KG Hydraulic Cylinder Brand: Original • Hydraulic Pump Brand: Original • Hydraulic Valve Brand: Original . Engine Brand: Caterpillar 43 KW • Power: • Machinery Test Report: Provided • Video Outgoing-inspection: Provided