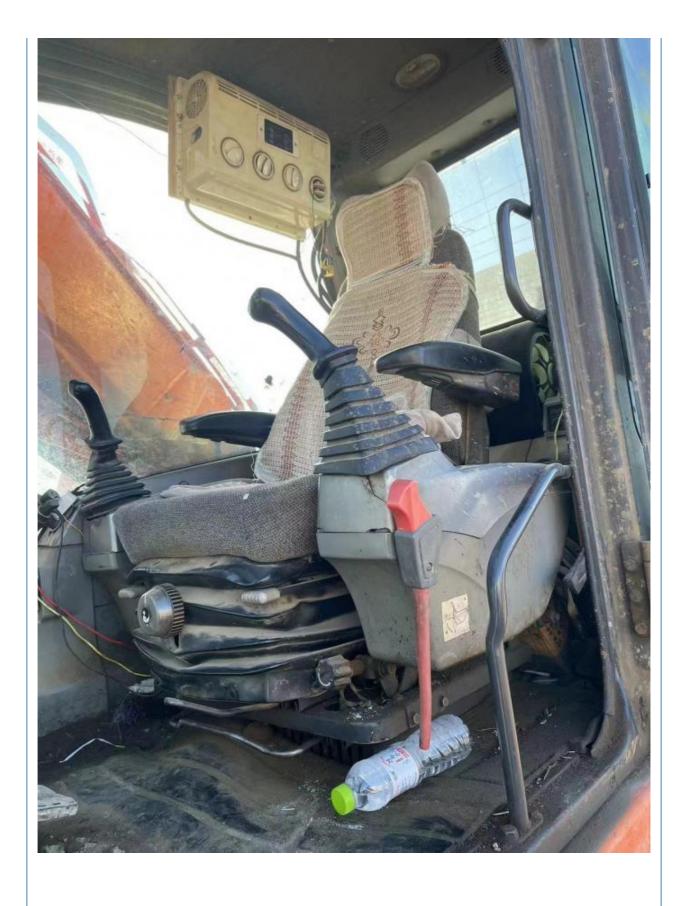

# 22 KG Machine Weight Hydraulic Cylinder Original Doosan DX225 DX225LC Crawler Excavator

#### **Basic Information**

• Place of Origin: KOREA

• Price: \$29,000.00/units 1-3 units



## **Product Specification**

Showroom Location: None · Operating Weight: **2.1TON** 1.05 . Bucket Capacity: • Machine Weight: 22 KG Hydraulic Cylinder Brand: Original • Hydraulic Pump Brand: Original Hydraulic Valve Brand: Original . Engine Brand: Doosan • Power: 115KW • Machinery Test Report: Provided • Video Outgoing-inspection: Provided

• Core Components: Pressure Vessel, Motor, Bearing, Gear,

Pump, Gearbox, Engine, PLC

Year: 2020Working Hours: 0-2000



# More Images









# Product Description

# **Product Description**





















# Models Of Excavators We Sell

PC20/PC30/PC35/PC40/PC55/PC56/PC60/PC70/PC75/PC78/PC10

Komatsu used excavator

PC20/PC30/PC35/PC40/PC55/PC56/PC60/PC70/PC75/PC78/PC10

0/PC110/PC120/PC128/PC130/PC138/PC150/PC160/PC200/PC210/PC22

0/PC228/PC240/PC270/PC300/PC350/PC360/PC400/PC450/PC460/PC49

0/PC650

CAT303/CAT305/CAT305.5/CAT306/CAT307/CAT308/CAT311/CAT312/C AT313/CAT315/CAT318/CAT320/CAT323/CAT324/CAT325/CAT326/CAT3

Carter used excavator 29/CAT330/CAT336/CAT340/CAT345/CAT349/CAT375

Doosan used excavator DH(DX)35/55/60/70/75/80/150/200/215/220/225/235/260/300/350/370/420/

500/530

Sany used excavator SY16/SY35/SY55/SY60/SY65/SY75/SY85/SY95/SY115/SY135/SY155/SY

205/SY215/SY235/SY265/SY305/SY335/SY365

/ZX330/ZX350/ZX360/ZX450/ZX600

Kobelco used excavator SK50/SK55/SK60/SK70/SK75/SK