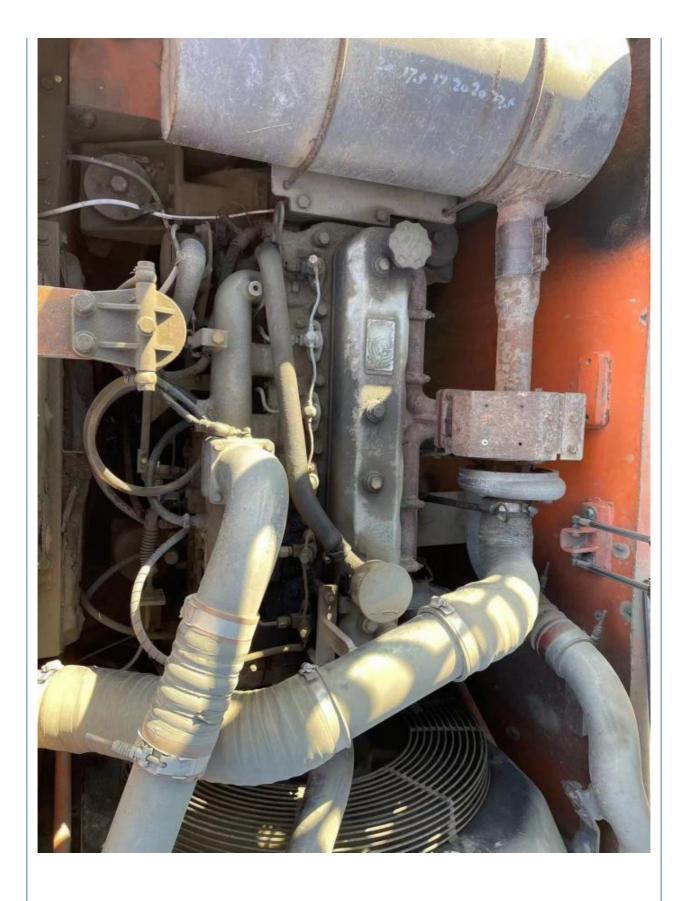

# 22 KG Machine Weight Hydraulic Cylinder Original Doosan DX225 DX225LC Crawler Excavator

#### **Basic Information**

• Place of Origin: KOREA

• Price: \$29,000.00/units 1-3 units



## **Product Specification**

Showroom Location: None · Operating Weight: **2.1TON** 1.05 . Bucket Capacity: • Machine Weight: 22 KG Hydraulic Cylinder Brand: Original • Hydraulic Pump Brand: Original Hydraulic Valve Brand: Original . Engine Brand: Doosan • Power: 115KW • Machinery Test Report: Provided • Video Outgoing-inspection: Provided

• Core Components: Pressure Vessel, Motor, Bearing, Gear,

Pump, Gearbox, Engine, PLC

Year: 2020Working Hours: 0-2000



# More Images









# Product Description

# **Product Description**





















# Models Of Excavators We Sell

PC20/PC30/PC35/PC40/PC55/PC56/PC60/PC70/PC75/PC78/PC10

Komatsu used excavator

PC20/PC30/PC35/PC40/PC55/PC56/PC60/PC70/PC75/PC78/PC10

0/PC110/PC120/PC128/PC130/PC138/PC150/PC160/PC200/PC210/PC22

0/PC228/PC240/PC270/PC300/PC350/PC360/PC400/PC450/PC460/PC49

0/PC650

CAT303/CAT305/CAT305.5/CAT306/CAT307/CAT308/CAT311/CAT312/C AT313/CAT315/CAT318/CAT320/CAT323/CAT324/CAT325/CAT326/CAT3

Carter used excavator 29/CAT330/CAT336/CAT340/CAT345/CAT349/CAT375

Doosan used excavator DH(DX)35/55/60/70/75/80/150/200/215/220/225/235/260/300/350/370/420/

500/530

Sany used excavator SY16/SY35/SY55/SY60/SY65/SY75/SY85/SY95/SY115/SY135/SY155/SY

205/SY215/SY235/SY265/SY305/SY335/SY365

/ZX330/ZX350/ZX360/ZX450/ZX600

Kobelco used excavator SK50/SK55/SK60/SK70/SK75/