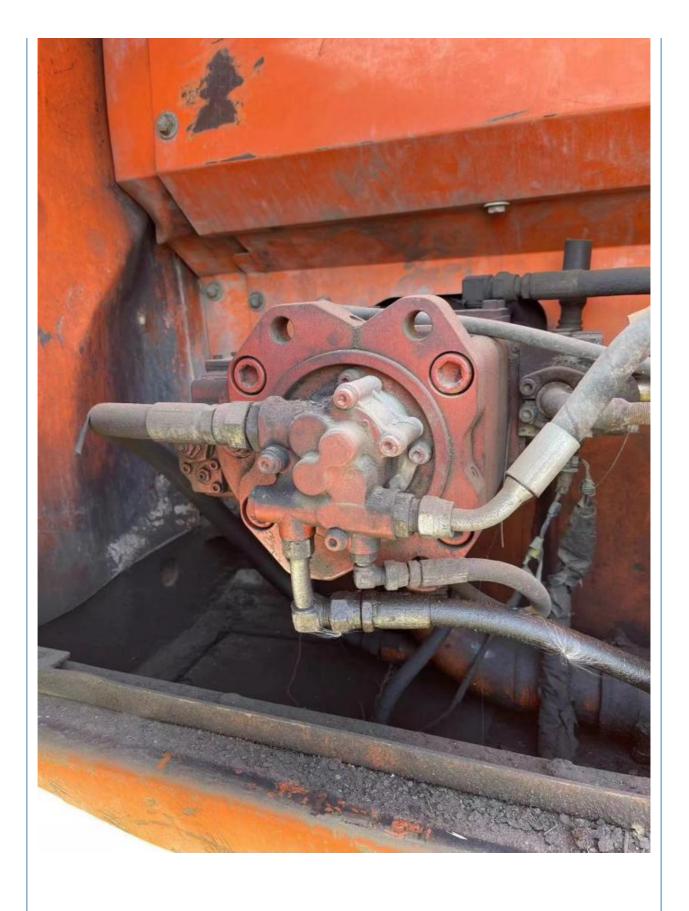

## **Product Specification**

Showroom Location: None · Operating Weight: **2.1TON** 1.05 . Bucket Capacity: • Machine Weight: 22 KG Hydraulic Cylinder Brand: Original • Hydraulic Pump Brand: Original Hydraulic Valve Brand: Original . Engine Brand: Doosan • Power: 115KW • Machinery Test Report: Provided • Video Outgoing-inspection: Provided

• Core Components: Pressure Vessel, Motor, Bearing, Gear,

Pump, Gearbox, Engine, PLC

Year: 2020Working Hours: 0-2000