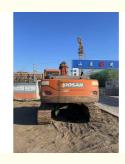

# 22 KG Machine Weight Hydraulic Cylinder Original Doosan DX225 DX225LC Crawler Excavator

## **Product Specification**

Showroom Location: None · Operating Weight: **2.1TON** 1.05 . Bucket Capacity: • Machine Weight: 22 KG Hydraulic Cylinder Brand: Original • Hydraulic Pump Brand: Original Hydraulic Valve Brand: Original . Engine Brand: Doosan • Power: 115KW • Machinery Test Report: Provided • Video Outgoing-inspection: Provided

• Core Components: Pressure Vessel, Motor, Bearing, Gear,

Pump, Gearbox, Engine, PLC

Year: 2020Working Hours: 0-2000