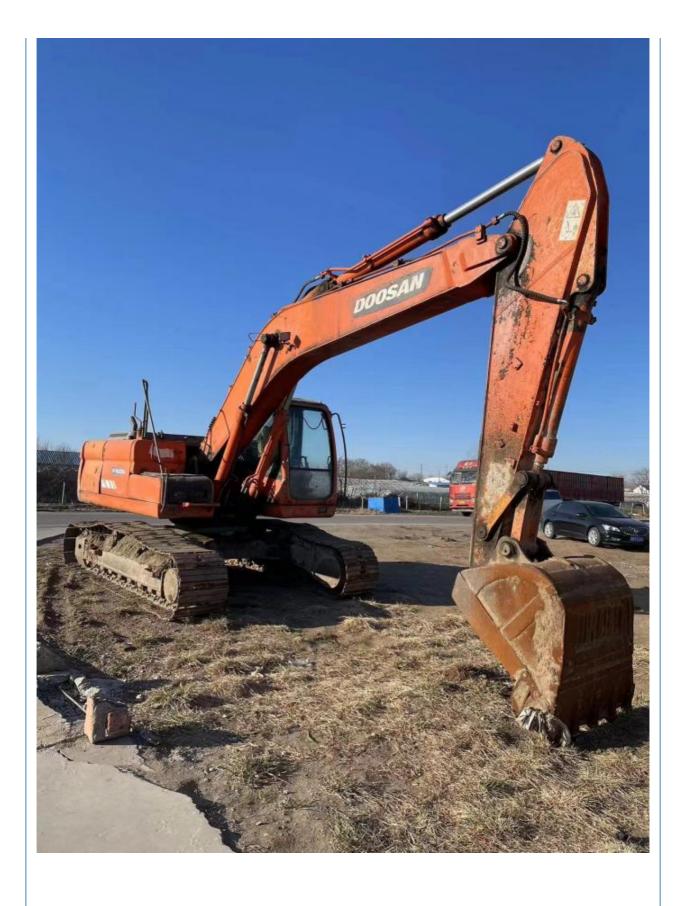

# 22 KG Machine Weight Hydraulic Cylinder Original Doosan DX225 DX225LC Crawler Excavator

## **Product Specification**

Showroom Location: None · Operating Weight: **2.1TON** 1.05 . Bucket Capacity: • Machine Weight: 22 KG Hydraulic Cylinder Brand: Original • Hydraulic Pump Brand: Original Hydraulic Valve Brand: Original . Engine Brand: Doosan • Power: 115KW • Machinery Test Report: Provided • Video Outgoing-inspection: Provided

• Core Components: Pressure Vessel, Motor, Bearing, Gear,

Pump, Gearbox, Engine, PLC

Year: 2020Working Hours: 0-2000