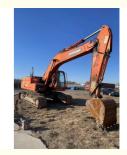

# 22 KG Machine Weight Hydraulic Cylinder Original Doosan DX225 DX225LC Crawler Excavator

## **Product Specification**

Showroom Location: None · Operating Weight: **2.1TON** 1.05 . Bucket Capacity: • Machine Weight: 22 KG Hydraulic Cylinder Brand: Original • Hydraulic Pump Brand: Original Hydraulic Valve Brand: Original . Engine Brand: Doosan • Power: 115KW • Machinery Test Report: Provided • Video Outgoing-inspection: Provided

• Core Components: Pressure Vessel, Motor, Bearing, Gear,

Pump, Gearbox, Engine, PLC

Year: 2020Working Hours: 0-2000