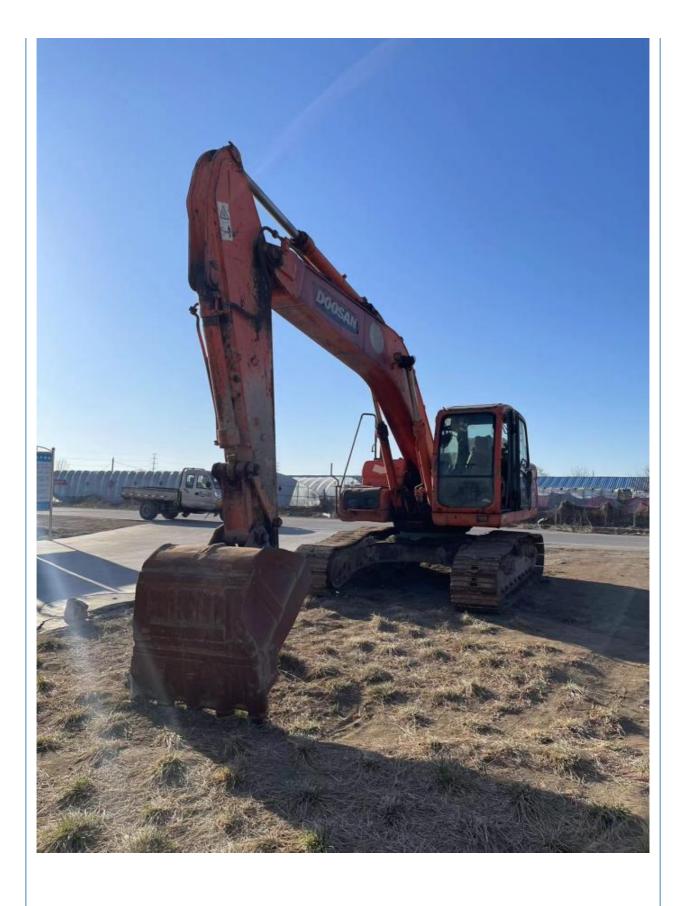

# 22 KG Machine Weight Hydraulic Cylinder Original Doosan DX225 DX225LC Crawler Excavator

## **Product Specification**

Showroom Location: None · Operating Weight: **2.1TON** 1.05 . Bucket Capacity: • Machine Weight: 22 KG Hydraulic Cylinder Brand: Original • Hydraulic Pump Brand: Original Hydraulic Valve Brand: Original . Engine Brand: Doosan • Power: 115KW • Machinery Test Report: Provided • Video Outgoing-inspection: Provided