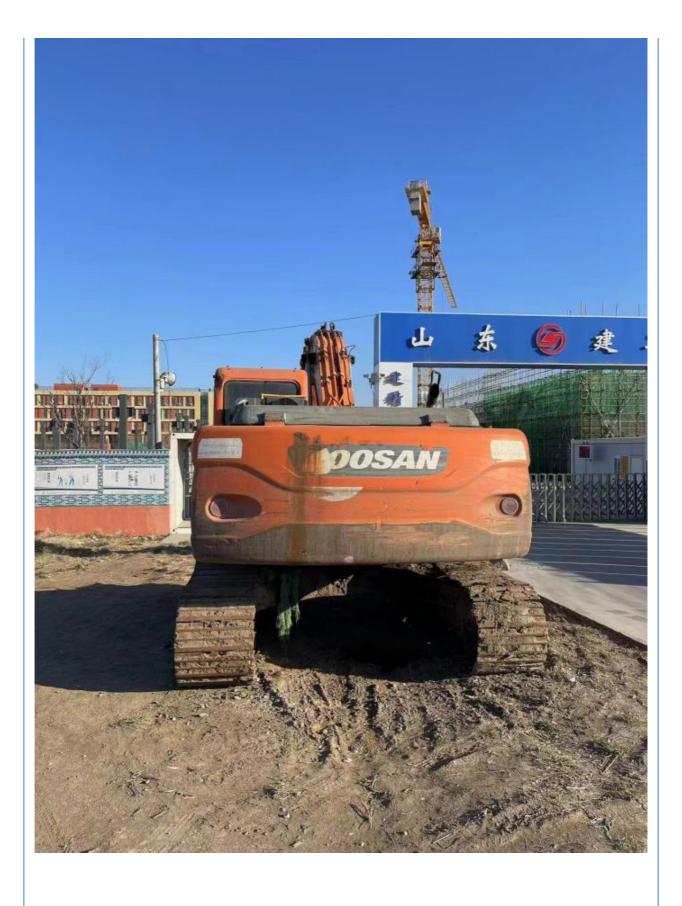

# 22 KG Machine Weight Hydraulic Cylinder Original Doosan DX225 DX225LC Crawler Excavator

## **Product Specification**

Showroom Location: None · Operating Weight: **2.1TON** 1.05 . Bucket Capacity: • Machine Weight: 22 KG Hydraulic Cylinder Brand: Original • Hydraulic Pump Brand: Original Hydraulic Valve Brand: Original . Engine Brand: Doosan • Power: 115KW • Machinery Test Report: Provided • Video Outgoing-inspection: Provided