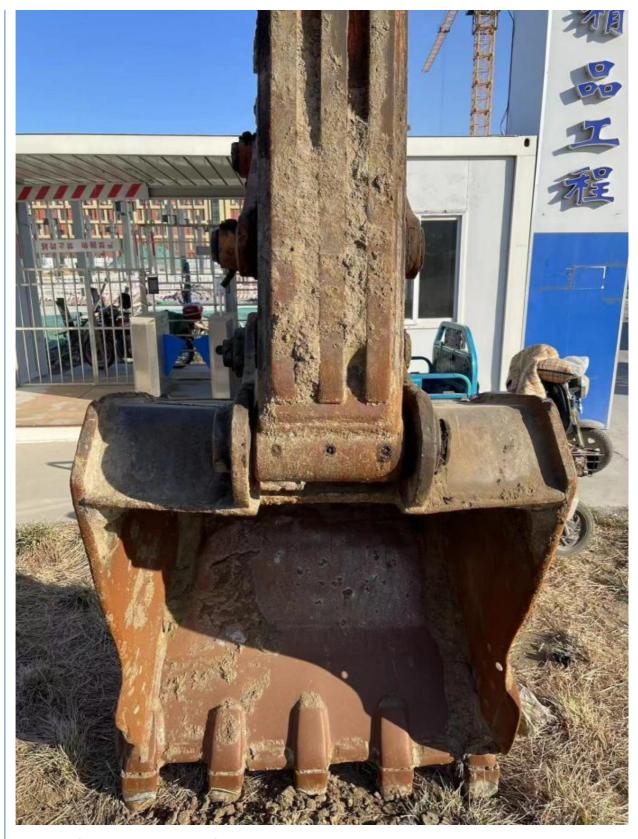

# 22 KG Machine Weight Hydraulic Cylinder Original Doosan DX225 DX225LC Crawler Excavator

#### **Basic Information**

• Place of Origin: KOREA

• Price: \$29,000.00/units 1-3 units



## **Product Specification**

Showroom Location: None · Operating Weight: **2.1TON** 1.05 . Bucket Capacity: • Machine Weight: 22 KG Hydraulic Cylinder Brand: Original • Hydraulic Pump Brand: Original Hydraulic Valve Brand: Original . Engine Brand: Doosan • Power: 115KW • Machinery Test Report: Provided • Video Outgoing-inspection: Provided

• Core Components: Pressure Vessel, Motor, Bearing, Gear,

Pump, Gearbox, Engine, PLC

Year: 2020Working Hours: 0-2000



# More Images









# Product Description

# **Product Description**





















# Models Of Excavators We Sell

PC20/PC30/PC35/PC40/PC55/PC56/PC60/PC70/PC75/PC78/PC10

Komatsu used excavator

PC20/PC30/PC35/PC40/PC55/PC56/PC60/PC70/PC75/PC78/PC10

0/PC110/PC120/PC128/PC130/PC138/PC150/PC160/PC200/PC210/PC22

0/PC228/PC240/PC270/PC300/PC350/PC360/PC400/PC450/PC460/PC49

0/PC650

CAT303/CAT305/CAT305.5/CAT306/CAT307/CAT308/CAT311/CAT312/C AT313/CAT315/CAT318/CAT320/CAT323/CAT324/CAT325/CAT326/CAT3

Carter used excavator 29/CAT330/CAT336/CAT340/CAT345/CAT349/CAT375

Doosan used excavator DH(DX)35/55/60/70/75/80/150/200/215/220/225/235/260/300/350/370/420/

500/530

Sany used excavator SY16/SY35/SY55/SY60/SY65/SY75/SY85/SY95/SY115/SY135/SY155/SY

205/SY215/SY235/SY265/SY305/SY335/SY365

/ZX330/ZX350/ZX360/ZX450/ZX600

Kobelco used excavator SK50/SK55/SK60/SK70/SK75/SK11