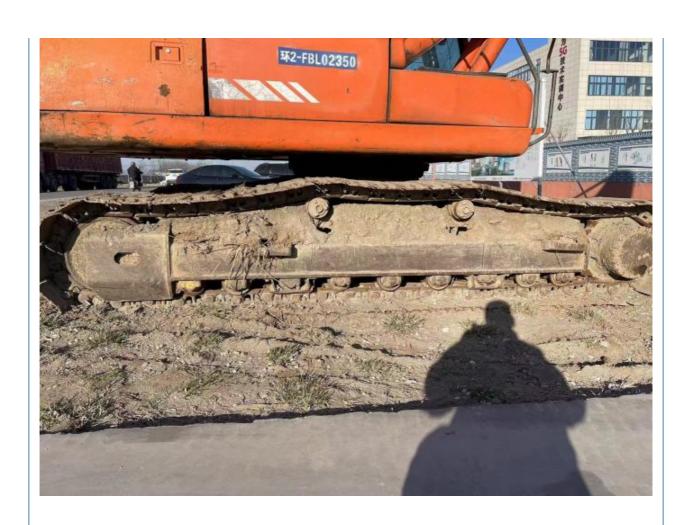

## **Product Specification**

Showroom Location: None · Operating Weight: **2.1TON** 1.05 . Bucket Capacity: • Machine Weight: 22 KG Hydraulic Cylinder Brand: Original • Hydraulic Pump Brand: Original Hydraulic Valve Brand: Original . Engine Brand: Doosan • Power: 115KW • Machinery Test Report: Provided • Video Outgoing-inspection: Provided

• Core Components: Pressure Vessel, Motor, Bearing, Gear,

Pump, Gearbox, Engine, PLC

Year: 2020Working Hours: 0-2000