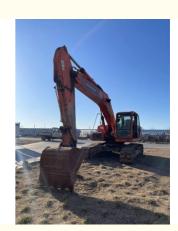

# 22 KG Machine Weight Hydraulic Cylinder Original Doosan DX225 DX225LC Crawler Excavator

## **Product Specification**

Showroom Location: None · Operating Weight: **2.1TON** 1.05 . Bucket Capacity: • Machine Weight: 22 KG Hydraulic Cylinder Brand: Original • Hydraulic Pump Brand: Original Hydraulic Valve Brand: Original . Engine Brand: Doosan • Power: 115KW • Machinery Test Report: Provided • Video Outgoing-inspection: Provided