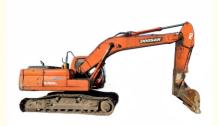

# 22 KG Machine Weight Hydraulic Cylinder Original Doosan DX225 DX225LC Crawler Excavator

## **Product Specification**

Showroom Location: None · Operating Weight: **2.1TON** 1.05 . Bucket Capacity: • Machine Weight: 22 KG Hydraulic Cylinder Brand: Original • Hydraulic Pump Brand: Original Hydraulic Valve Brand: Original . Engine Brand: Doosan • Power: 115KW • Machinery Test Report: Provided • Video Outgoing-inspection: Provided