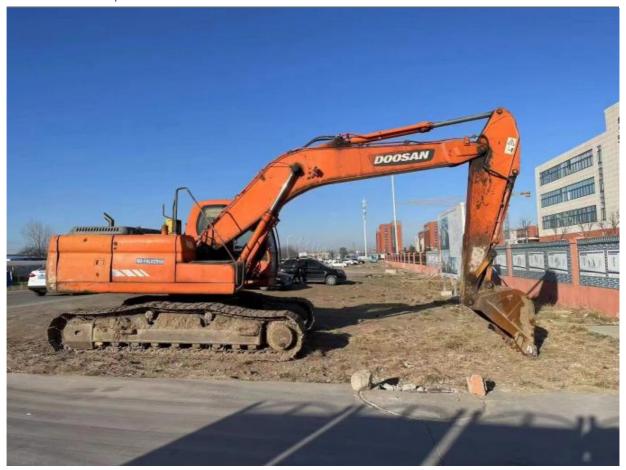

# 22 KG Machine Weight Hydraulic Cylinder Original Doosan DX225 DX225LC Crawler Excavator

## **Product Specification**

Showroom Location: None · Operating Weight: **2.1TON** 1.05 . Bucket Capacity: • Machine Weight: 22 KG Hydraulic Cylinder Brand: Original • Hydraulic Pump Brand: Original Hydraulic Valve Brand: Original . Engine Brand: Doosan • Power: 115KW • Machinery Test Report: Provided • Video Outgoing-inspection: Provided

• Core Components: Pressure Vessel, Motor, Bearing, Gear,

Pump, Gearbox, Engine, PLC

Year: 2020Working Hours: 0-2000